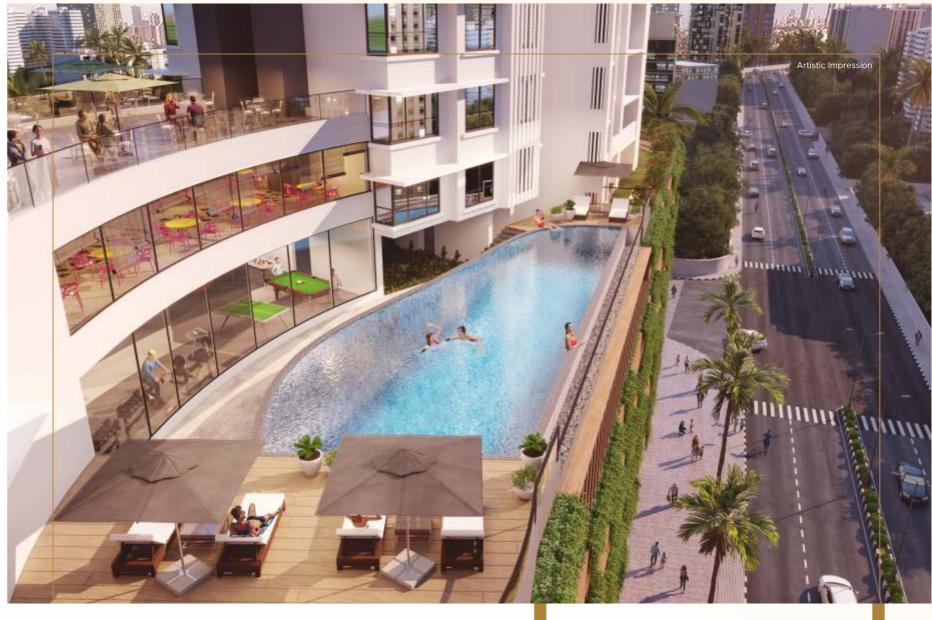

Whenever you long for some 'me' time amid hustle and bustle of Mumbai city – you'd find that place here at Shreeji Atlantis. Be it a family get-together or a meeting with professionals, be it some games with your children or a stimulating dive in the pool – Shreeji Atlantis has a dedicated space for everything. Living a healthy and happy life demands a lot more than just four walls. Get a home that comes with infinity swimming pool, gym, conference room, kids' play zone, and meditation corner and more to make every day delightful.

#### Lifestyle Amenities

**Health Club** 

**Gymnasium** 

**Half Basket Ball Court** 

**Meditation Corner** 

**Children's Play Area** 

**Guest Rooms** 

**Conference Room** 

**Office Cabins** 

**Banquet Hall** 

**Open Café** 

**Guest Parking** 