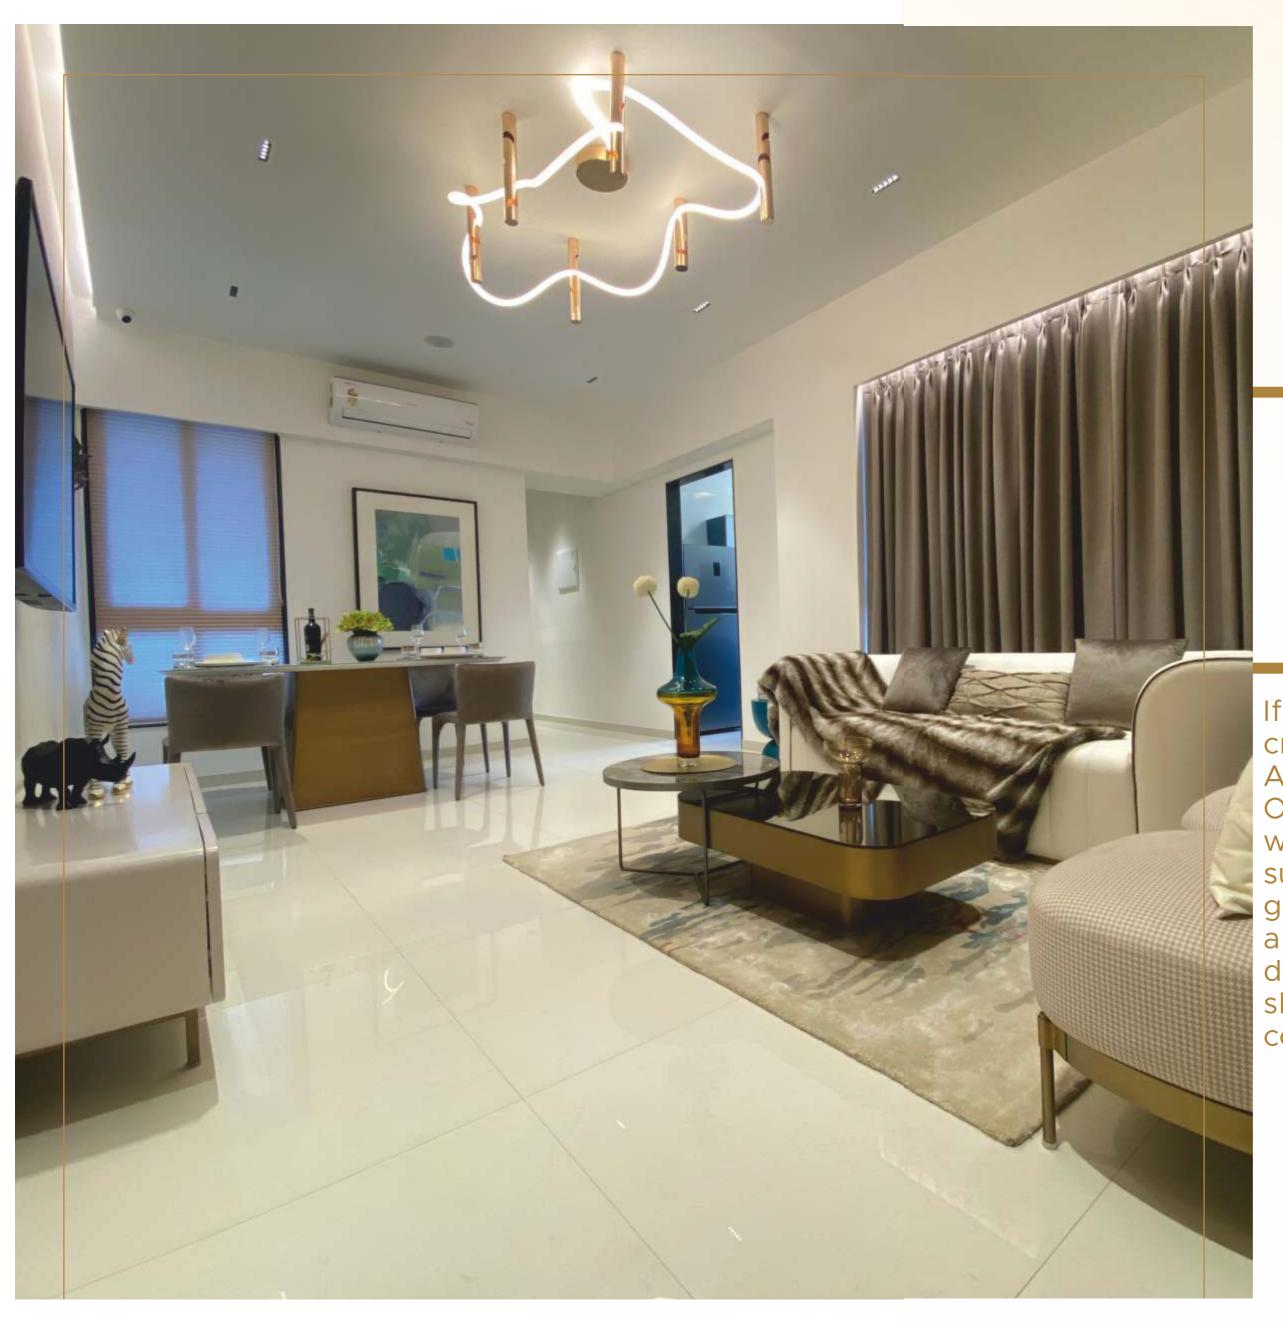

## COMFY. LIKE YOUR HEART.

If you are looking for a home crafted for a metro lifestyle - Shreeji Atlantis is the ultimate destination! Our all apartments are embellished with the most comforting features such as - premium sanitary fixtures, granite kitchen platform, heavy aluminium sliding windows, designer entrance door, and antiskid flooring - making them as comfy as possible.

#### **Apartment**

- All plans will be with MCGM approval
- Heavy section, anodized aluminum sliding windows
- Elegant, designer finished entrance door and internal door with superior quality fittings
  - Ultra-modern elevation Vitrified tiled flooring in entire flat
  - Vaastu compatible plans Gypsum finished internal walls with plastic /flat paint