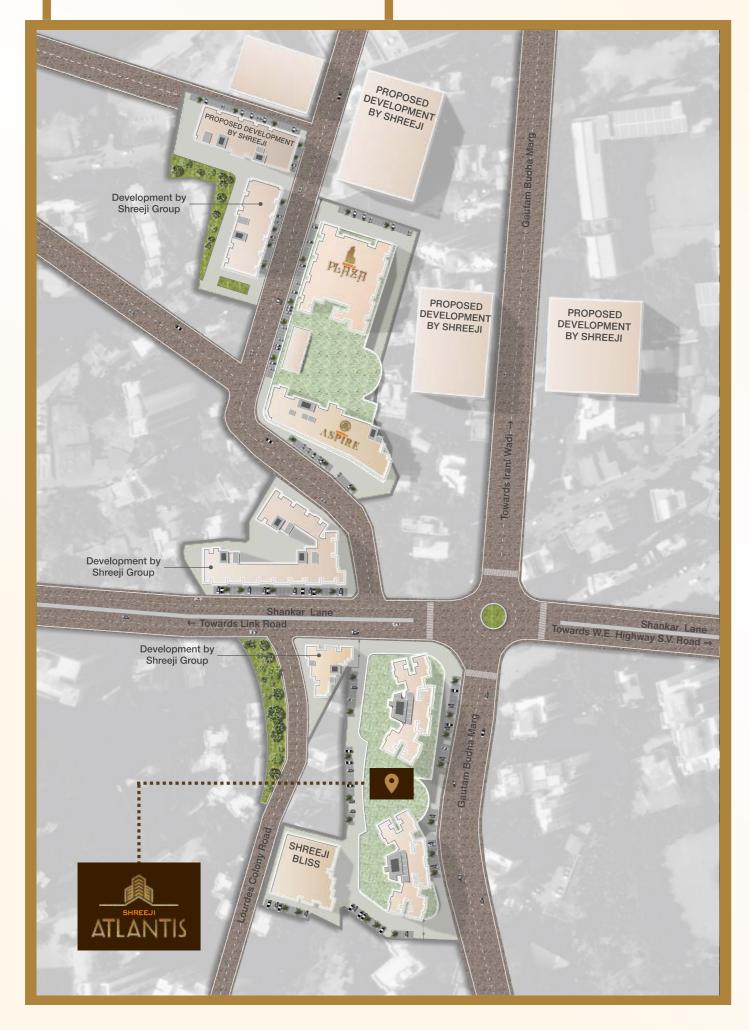

#### Location Map

#### Near By's

Hospitals

s Malad Railway Station

Schools & Colleges

Markets

Shopping Malls

Restaurants

Financial Institute

Marve Beach

Sports Arenas

Link Road

Proposed Metro Station

Western Express Highway

Places for Worship

Floor Plan 2 BHK & 3 BHK

2 BHK FLOOR PLAN
Images for representation purpose only