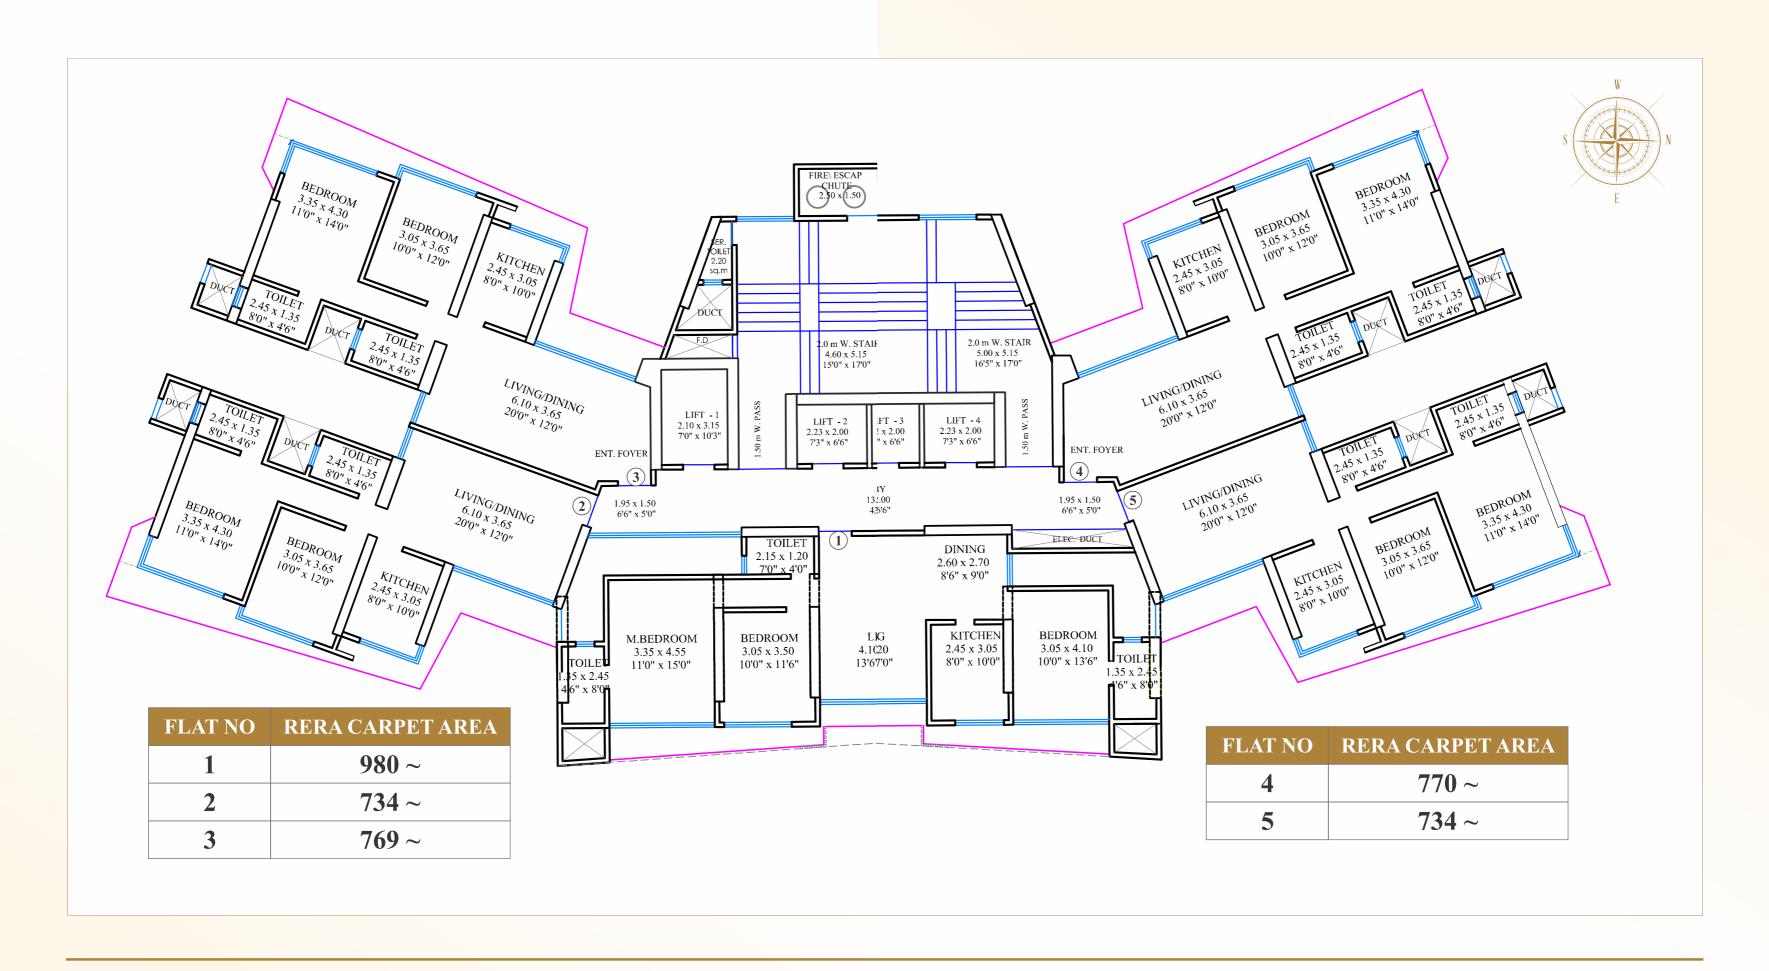

Marve Beach

Sports Arenas

Link Road

Proposed Metro Station

Western Express Highway

Places for Worship

Floor Plan 2 BHK & 3 BHK

2 BHK FLOOR PLAN
Images for representation purpose only