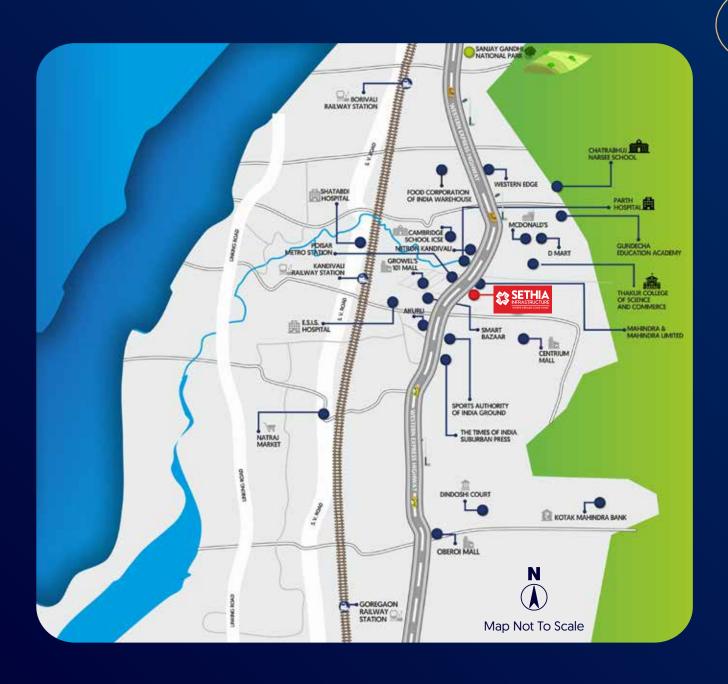

## An Address With Endless Possibilities

Kandivali - a neighbourhood with multiple premium residential projects, top-of-the-line lifestyle avenues and spacious living spaces.

Kandivali has now become a popular choice among those who seek rewarding investment opportunities as compared to other micro-markets in Western Suburbs, it offers spectacular ROI.

This neighbourhood is well developed in terms of connectivity and infrastructure, providing its residents with the conveniences everyone dreams of.

#### TRANSPORT NODES:

| <ul> <li>Western Express Highway</li> </ul> | 0 min    |
|---------------------------------------------|----------|
| Poisar Metro Station                        | 1 Min    |
| Kandivali Railway Station                   | 5 Mins   |
| SV Road/ Link Road                          | 10 Mins  |
| • Proposed Coastal Freeway                  | 15 Mins  |
| • Mumbai International Airpor               | t20 Mins |
| Domestic Airport                            | 25 Mins  |

### MALLS AND RETAIL AVENUES:

| • 101 Growel's Mall            | 1 Min  |
|--------------------------------|--------|
| • Lokhandwala Shopping Complex | 1 Min  |
| Thakur Shopping Mall           | 4 Mins |
| DMart                          | 4 Mins |
| Raghuleela Mall                | 5 Mins |
| Oberoi Mall                    | 8 Mins |

#### BUSINESS DISTRICTS:

| Infinity Park                   | 7 Mins  |
|---------------------------------|---------|
| Nirlon Compound/ NESCO          | 8 Mins  |
| Mindspace                       | 10 Mins |
| MIDC/ SEEPZ                     | 15 Mins |
| Andheri-Kurla Business District | 15 Mins |
| • BKC                           | 30 Mins |

### EDUCATIONAL INSTITUTES:

| • | Lokhandwala Foundation School        | 1 min   |
|---|--------------------------------------|---------|
| • | Thakur College Of Engineering & Tech | .5 mins |
| • | Thakur Public School (CBSE)          | .5 mins |
| • | Ryan International School (CBSE)     | .5 mins |
| • | Oxford Public School (ICSE)          | .5 mins |
| • | Cambridge School - ICSE              | .5 Mins |

### HEALTHCARE:

| Seven Star Multi-Speciality Hospital | 5 mins |
|--------------------------------------|--------|
| ESIC Speciality Hospital             | 5 mins |
| DNA Multi-Speciality Hospital        | 7 mins |
| Sanjeevani Hospital                  | 8 mins |

### ADVENTURE PARKS:

| • | Sports Authority of India1 min        |
|---|---------------------------------------|
| • | Sachin Tendulkar Gymkhana7 mins       |
|   | Essel World and Water Kingdom 15 mins |