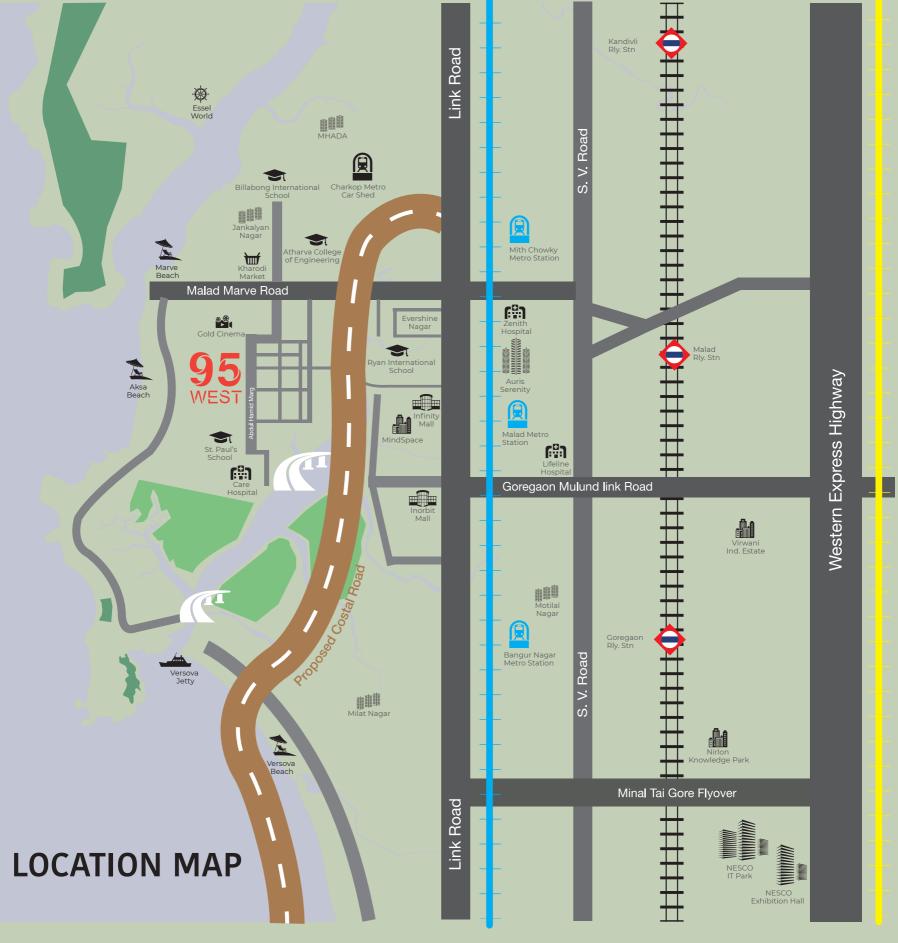

# Mind Space : 2.3 km\*

# NESCO: 7.8 km\*

# Nirlon Business Park: 7.5 km\*

# Metro Rail Station: 2 km\*

# Malad Railway Station: 3.8 km\*

# Proposed Costal Road: 2 km\*

# Ryan International School: 1.9 km\*

# Atharva enginerring College: 1.8 km'

# Billabong International School: 1.7 km<sup>3</sup>

# Infinity Mall: 2.5 km\*

# Inorbit Mall: 3.8 km\*

# Goregaon Sports Club: 2.6 km\*

# Aksa Beach: 4 km'

# Marve Beach: 3.2 km³

# Dana Pani Beach: 4 km<sup>3</sup>

# Fssel World: 8.5 km

# Water Kingdom: 8.5 km\*

<sup>\*</sup> Travel distance may differ, it depends upon which route you take