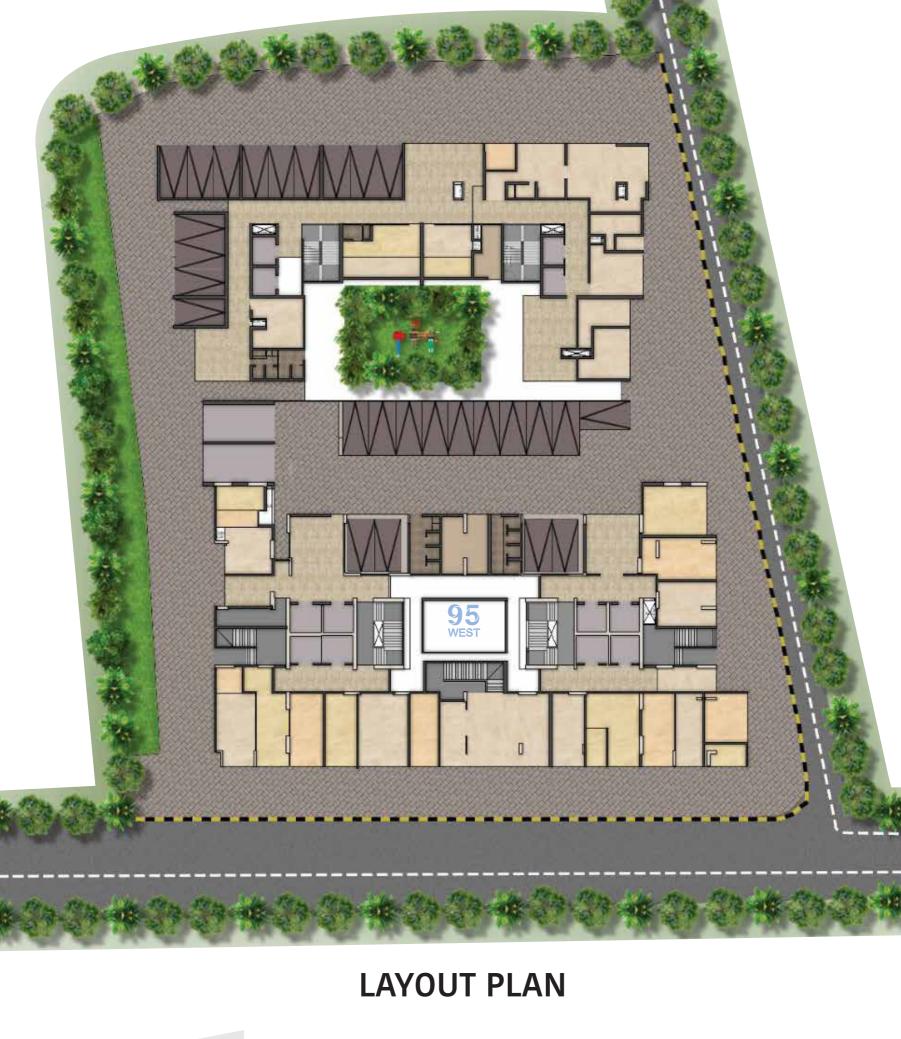

## TYPICAL FLOOR PLAN

Composite Building

1 BHK Carpet Area - 365 Sq. Ft.

| 1 | Living Room | 2.75 X 4.95 mt. |
|---|-------------|-----------------|
| 2 | Kitchen     | 1.85 X 2.05 mt. |
| 3 | Passage     | 1.95 X 0.90 mt. |