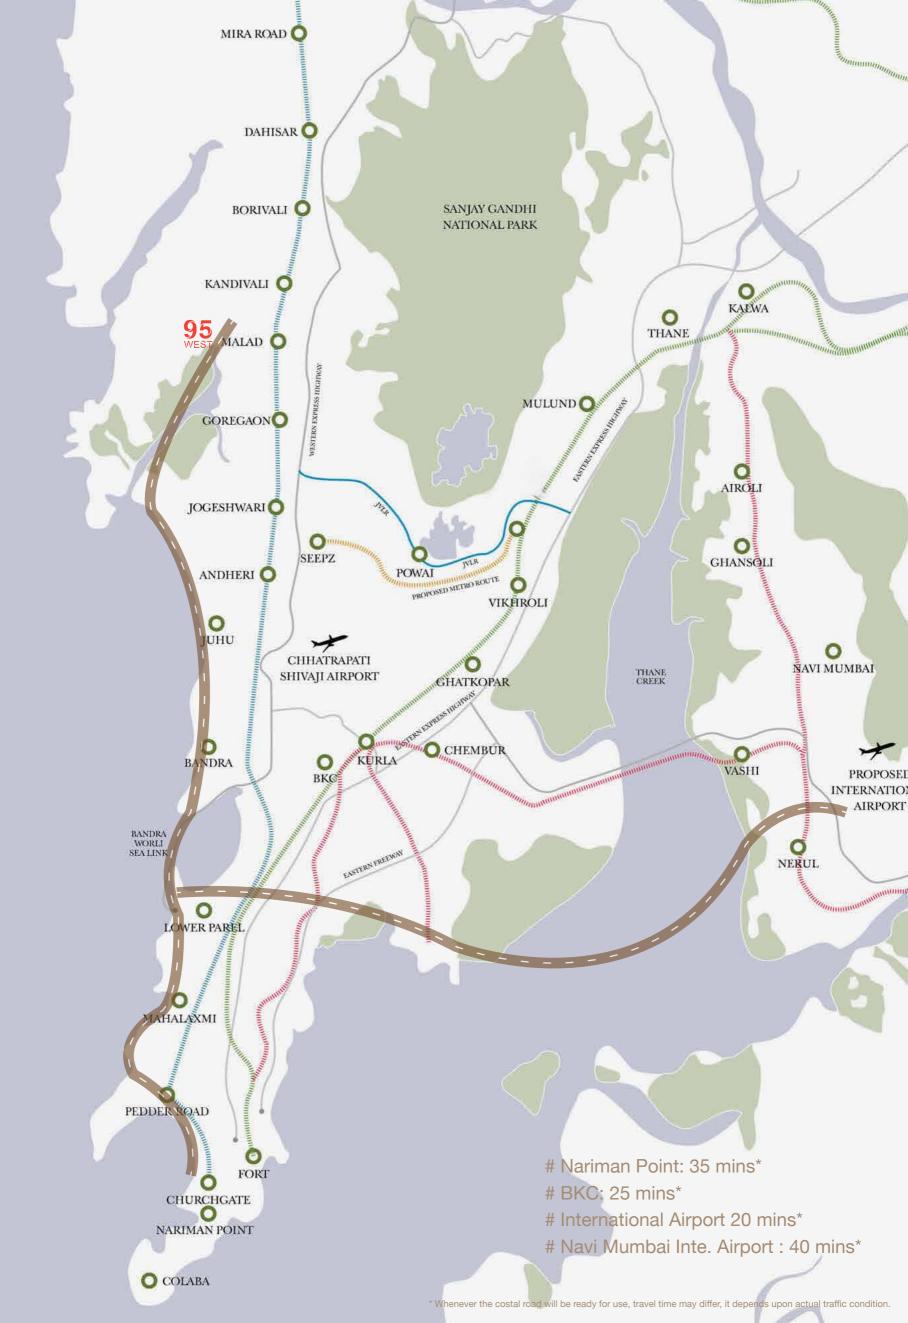

# CONNECT WITH LIGHT STATE OF THE STATE OF THE

Malad (West), the most sought after address in Mumbai is the ideal location to buy your dream home. Strategically located in Western Suburbs of Mumbai, Malad (West) offers Hi-Fi lifestyle along with close proximity to Highways, Metro Stations, Railway Stations, Best Educational Institutions, High-class Malls and Medical facilities. Make long commutes a thing of past & live a HiFi life, only at 95 WEST.

One of its many advantages is its proximity to any part of Mumbai, being minutes away from Versova, Mindspace, Goregaon and very soon Nariman Point because of water transport (i.e. Water Taxi). So you can stay in City's Western Life Style (i.e. HiFi Life). Ongoing construction of Coastal Road connecting South Mumbai and Western corridor in minutes. This side of Malad is yet ripening to explore the untapped potential of Premium Real Estate.