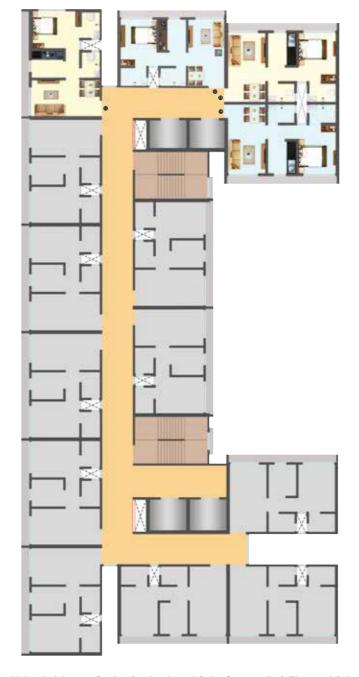

## TYPICAL FLOOR PLAN

Composite Building

1 BHK Carpet Area - 365 Sq. Ft.

| 1 | Living Room | 2.75 X 4.95 mt. |
|---|-------------|-----------------|
| 2 | Kitchen     | 1.85 X 2.05 mt. |
| 3 | Passage     | 1.95 X 0.90 mt. |