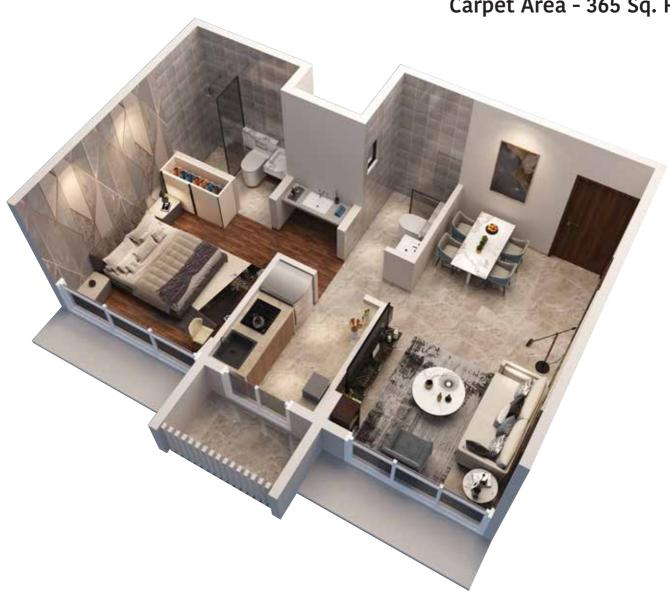

## TYPICAL FLOOR PLAN

Composite Building

1 BHK Carpet Area - 365 Sq. Ft.

| 1 | Living Room | 2.75 X 4.95 mt. |
|---|-------------|-----------------|
| 2 | Kitchen     | 1.85 X 2.05 mt. |
| 3 | Passage     | 1.95 X 0.90 mt. |