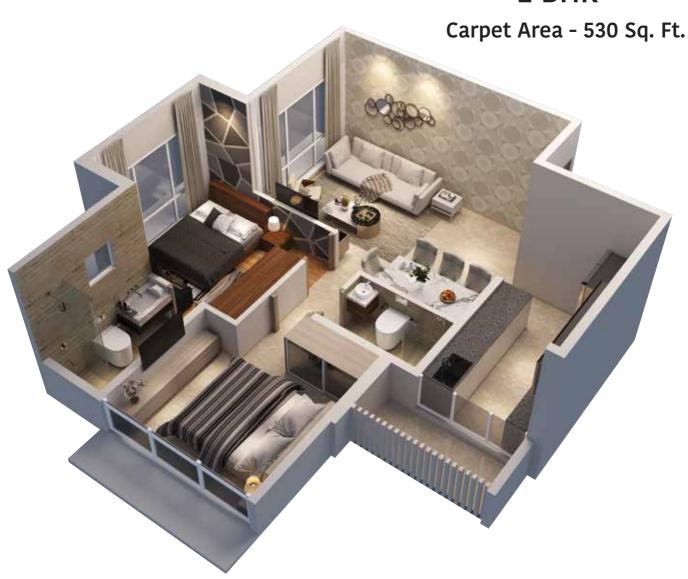

| 4 | Toilet   | 1.20 X 1.80 mt. |
|---|----------|-----------------|
| 5 | Bed Room | 2.75 X 3.05 mt. |
| 6 | Toilet   | 2.00 X 1.10 mt. |

2 BHK

| 1 | Living Room | 2.90 X 4.95 mt. |
|---|-------------|-----------------|
| 2 | Dining      | 0.60 X 2.95 mt. |
| 3 | Kitchen     | 3.40 X 2.15 mt. |
| 4 | Passage     | 1.30 X 0.90 mt. |

| 5 | Toilet   | 1.20 X 1.95 mt. |
|---|----------|-----------------|
| 6 | Bed Room | 2.36 X 3.05 mt. |
| 7 | Bed Room | 2.75 X 3.05 mt. |
| 8 | Toilet   | 2.36 X 1.20 mt. |