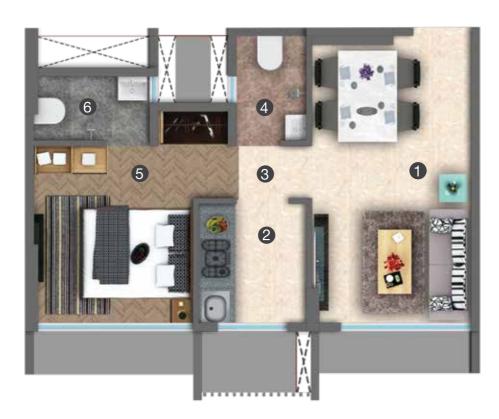

## TYPICAL FLOOR PLAN

Composite Building

1 BHK Carpet Area - 365 Sq. Ft.

| 1 | Living Room | 2.75 X 4.95 mt. |
|---|-------------|-----------------|
| 2 | Kitchen     | 1.85 X 2.05 mt. |
| 3 | Passage     | 1.95 X 0.90 mt. |