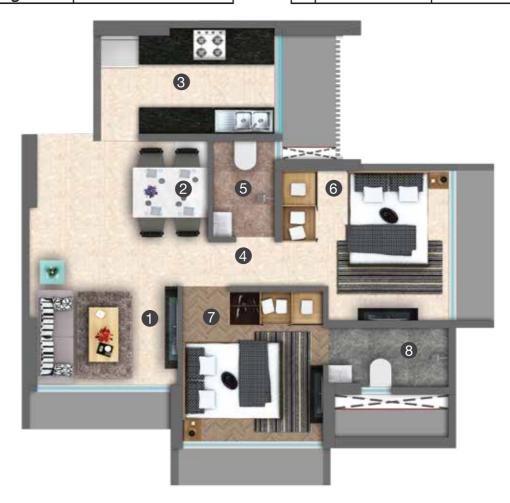

## SOME OF OUR PROJECTS

Sky Annex (Chembur)

Avenue Park (Malad)

Bhavya Heights (Kandivali)

Surabhi (Kurla)

| 1 | Living Room | 4.48 X 2.40 mt. |
|---|-------------|-----------------|
| 2 | Kitchen     | 2.08 X 1.80 mt. |
| 3 | Passage     | 0.90 X 2.00 mt. |
| 4 | Toilet      | 1.20 X 1.70 mt. |
| 5 | Bed Room    | 3.13 X 2.40 mt. |
| 6 | Toilet      | 1.20 X 1.71 mt. |