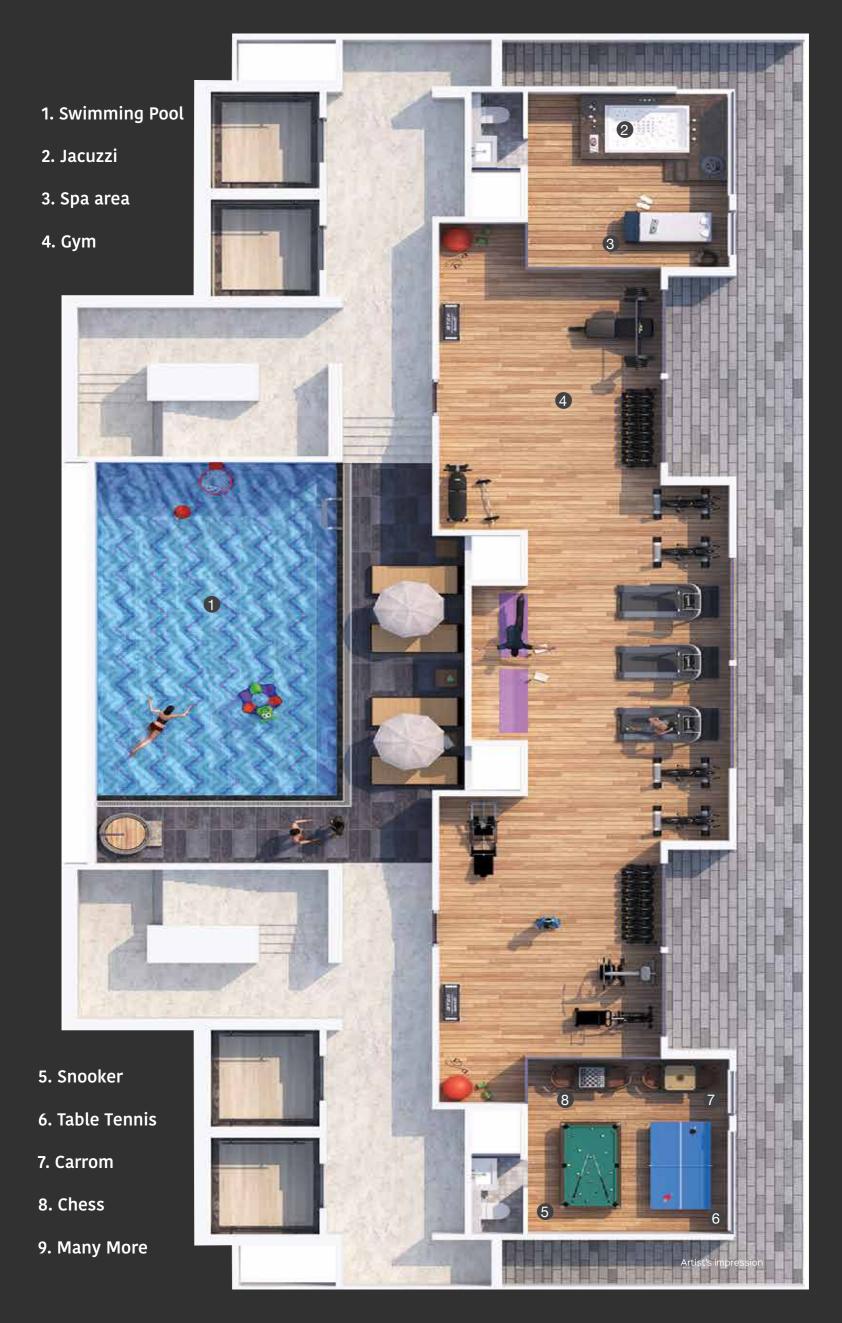

# HIS A CHOICE, NOT AN OPTION

Welcome to the newest area code of modern living, 95 WEST. A magnificent, ground +21 storeyed tower including Podium comes as HiFi life to City-dweller in 1 & 2 BHK configuration apartments with an Ultra Modern Amenities such as Gymnasium, Swimming Pool and Indoor Games on Podium and Rooftop Area. 24 X 7 Advanced Safety And Security

### **PROJECT AMENITIES**

Provision For Home Automation System

Electrical Point For AC, Television, Fans & Lights

Branded CP Fittings & Sanitary Ware In Bathrooms

Jacuzzi

Automatic High Speed Lifts

**CCTV** Installations

Acrylic Paint On External Wall

Video Door Phones With Intercom Facility

Provision For Modular Kitchen

Provision for Dry Area

Fitness Centre

An Integrated Fire Fighting System

Stack Parking

Earthquake Resistant RCC Structure