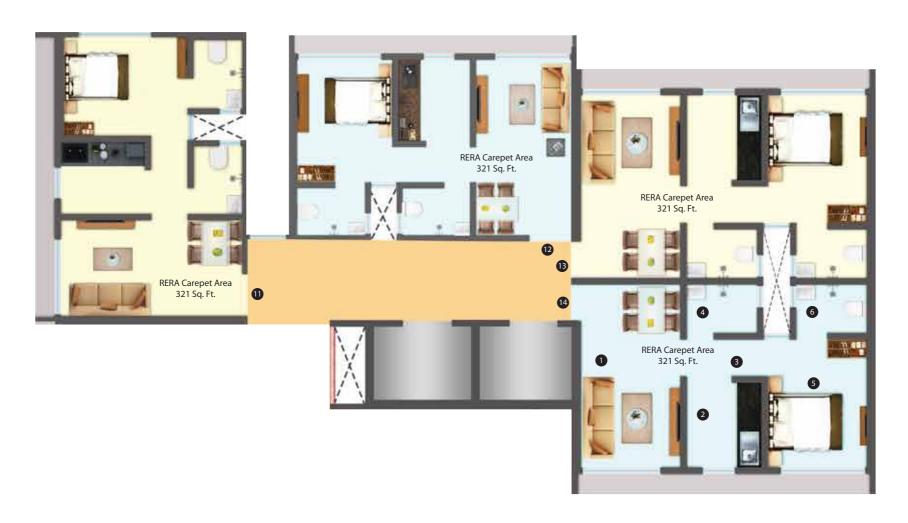

## SOME OF OUR PROJECTS

Sky Annex (Chembur)

Avenue Park (Malad)

Bhavya Heights (Kandivali)

Surabhi (Kurla)

| 1 | Living Room | 4.48 X 2.40 mt. |
|---|-------------|-----------------|
| 2 | Kitchen     | 2.08 X 1.80 mt. |
| 3 | Passage     | 0.90 X 2.00 mt. |
| 4 | Toilet      | 1.20 X 1.70 mt. |
| 5 | Bed Room    | 3.13 X 2.40 mt. |
| 6 | Toilet      | 1.20 X 1.71 mt. |

## TYPICAL FLOOR PLAN

Composite Building

1 BHK Carpet Area - 365 Sq. Ft.

| 1 | Living Room | 2.75 X 4.95 mt. |
|---|-------------|-----------------|
| 2 | Kitchen     | 1.85 X 2.05 mt. |
| 3 | Passage     | 1.95 X 0.90 mt. |

| 4 | Toilet   | 1.20 X 1.80 mt. |
|---|----------|-----------------|
| 5 | Bed Room | 2.75 X 3.05 mt. |
| 6 | Toilet   | 2.00 X 1.10 mt. |

2 BHK

| 1 | Living Room | 2.90 X 4.95 mt. |
|---|-------------|-----------------|
| 2 | Dining      | 0.60 X 2.95 mt. |
| 3 | Kitchen     | 3.40 X 2.15 mt. |
| 4 | Passage     | 1.30 X 0.90 mt. |

| 5 | Toilet   | 1.20 X 1.95 mt. |
|---|----------|-----------------|
| 6 | Bed Room | 2.36 X 3.05 mt. |
| 7 | Bed Room | 2.75 X 3.05 mt. |
| 8 | Toilet   | 2.36 X 1.20 mt. |