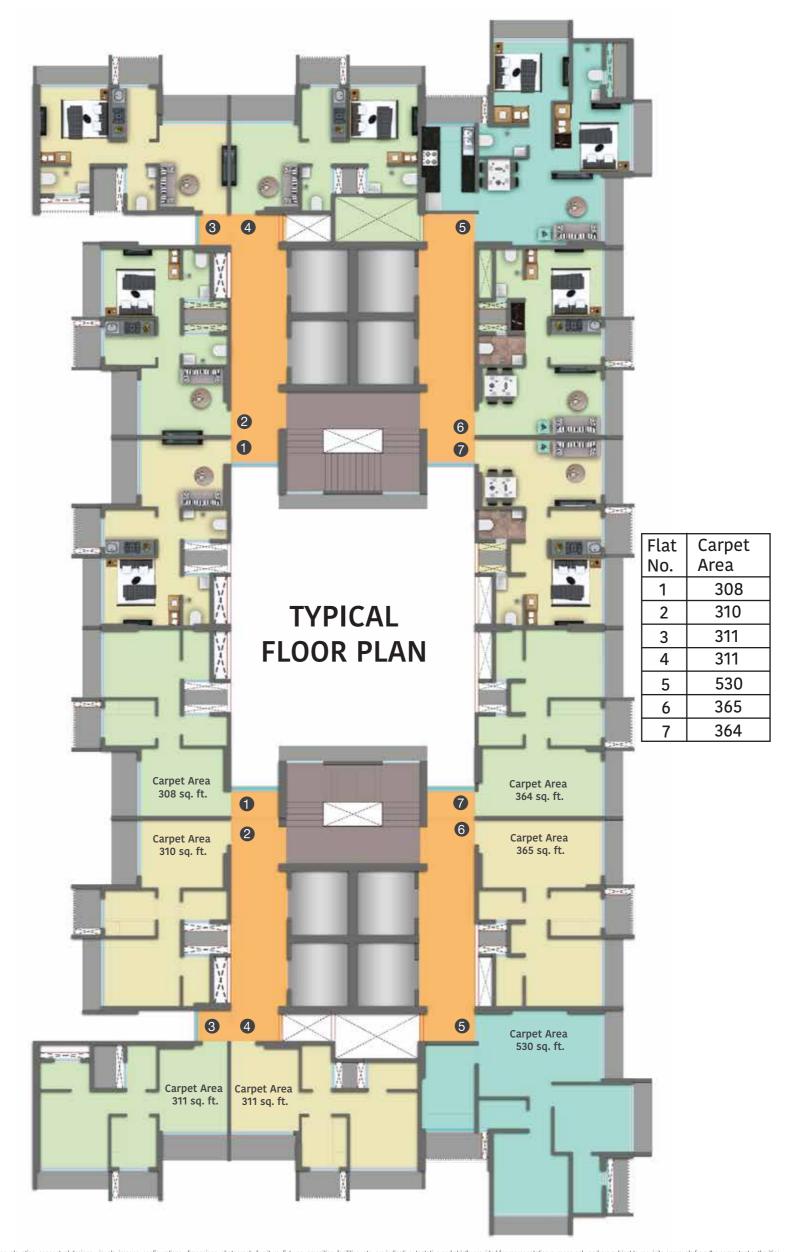

## TYPICAL FLOOR PLAN

Composite Building

1 BHK Carpet Area - 365 Sq. Ft.

| 1 | Living Room | 2.75 X 4.95 mt. |
|---|-------------|-----------------|
| 2 | Kitchen     | 1.85 X 2.05 mt. |
| 3 | Passage     | 1.95 X 0.90 mt. |

| 4 | Toilet   | 1.20 X 1.80 mt. |
|---|----------|-----------------|
| 5 | Bed Room | 2.75 X 3.05 mt. |
| 6 | Toilet   | 2.00 X 1.10 mt. |

2 BHK

| 1 | Living Room | 2.90 X 4.95 mt. |
|---|-------------|-----------------|
| 2 | Dining      | 0.60 X 2.95 mt. |
| 3 | Kitchen     | 3.40 X 2.15 mt. |
| 4 | Passage     | 1.30 X 0.90 mt. |

| 5 | Toilet   | 1.20 X 1.95 mt. |
|---|----------|-----------------|
| 6 | Bed Room | 2.36 X 3.05 mt. |
| 7 | Bed Room | 2.75 X 3.05 mt. |
| 8 | Toilet   | 2.36 X 1.20 mt. |