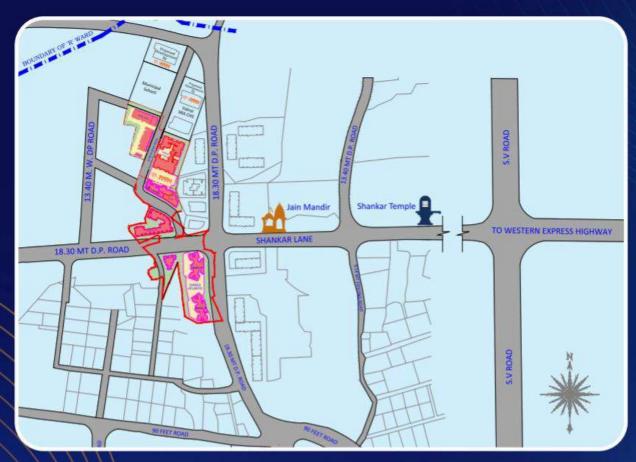

## **LOCATION PLAN**

Near Malad Railway Station
 Two minutes drive from link Road & S.V. Road
 Proposed Metro Railway Station
 Places of worship in Neighborhood
 Malls & Markets within easy reach

Site Address: Shreeji Aspire, CTS Nos 1 (Part) & 2 (Part) Village Valnai,
Malad (West), Mumbai - 400 064