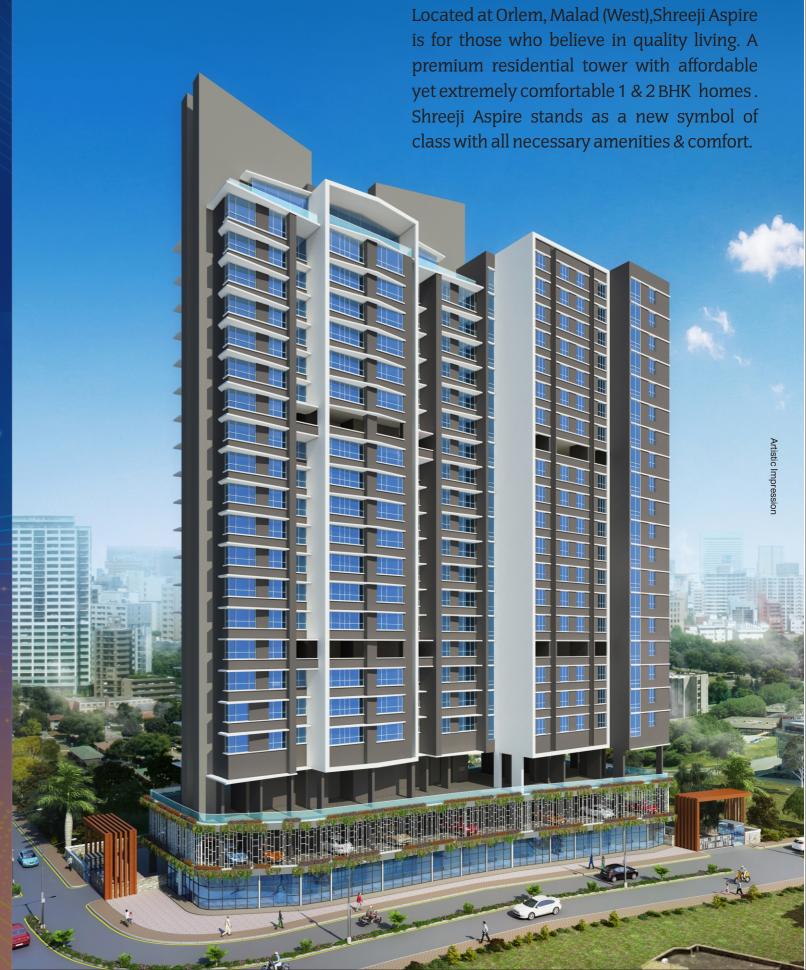

*Enclosed Parking** 

# CONNECTIVITY



Western Express Highway



Schools & Colleges

Restaurants



Malad Railway Station



Link Road



Healthcare



Market





Recreational Parks

#### CONNECTIVITY

- Western Express Highway 20 Mins
   Proposed Metro Railway Station
   Malad Railway Station 18 Mins
   Link Road 03 Mins

### SCHOOLS & COLLEGES:

- St Anne's High School 03 Mins Shri Balaji International School 06 Mins
- St Joseph's School 05 Mins N.L. College 20 Mins Saraf College 20 Mins

#### HEALTHCARE:

- Oscar Multi Speciality Hospital 04 Mins Lifeline Multi Speciality Hospital 03 Mins
- Tunga Hospital 05 Mins

MARKET - 04 Mins

MALLS: • Inorbit Mall - 15 Min • Infinity Mall - 15 Min • Hypercity Mall - 15 Min

RECREATIONAL PARKS: • Essel World - 30 Min • Water Kingdom - 30 Min











Image Representation not a actual image







Image Representation not a actual image

## **LOCATION PLAN**



Near Malad Railway Station
 Two minutes drive from link Road & S.V. Road
 Proposed Metro Railway Station
 Places of worship in Neighborhood
 Malls & Markets within easy reach

Site Address: Shreeji Aspire, CTS Nos 1 (Part) & 2 (Part) Village Valnai,
Malad (West), Mumbai - 400 064

Maha RERA Registration No. P51800003919
https://maharera.mahaonline.gov.in