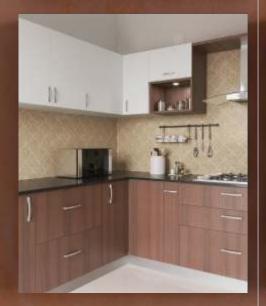

## Welcome the Uperior amenities

FLOORING : Elegant mirror polished high quality vitrified tiles along with skirting in the entire flat.

WINDOW : Anodized powder coated aluminium sliding French window with Granite sill.

KITCHEN : Granite kitchen platform with stainless steel sink, branded fittings and Designer tiles upto beam level above platform. Modular Kitchen. Adequate electrical points. Provision for exhaust fan and piped connection. Plumbing for Water purifier and washing machine.