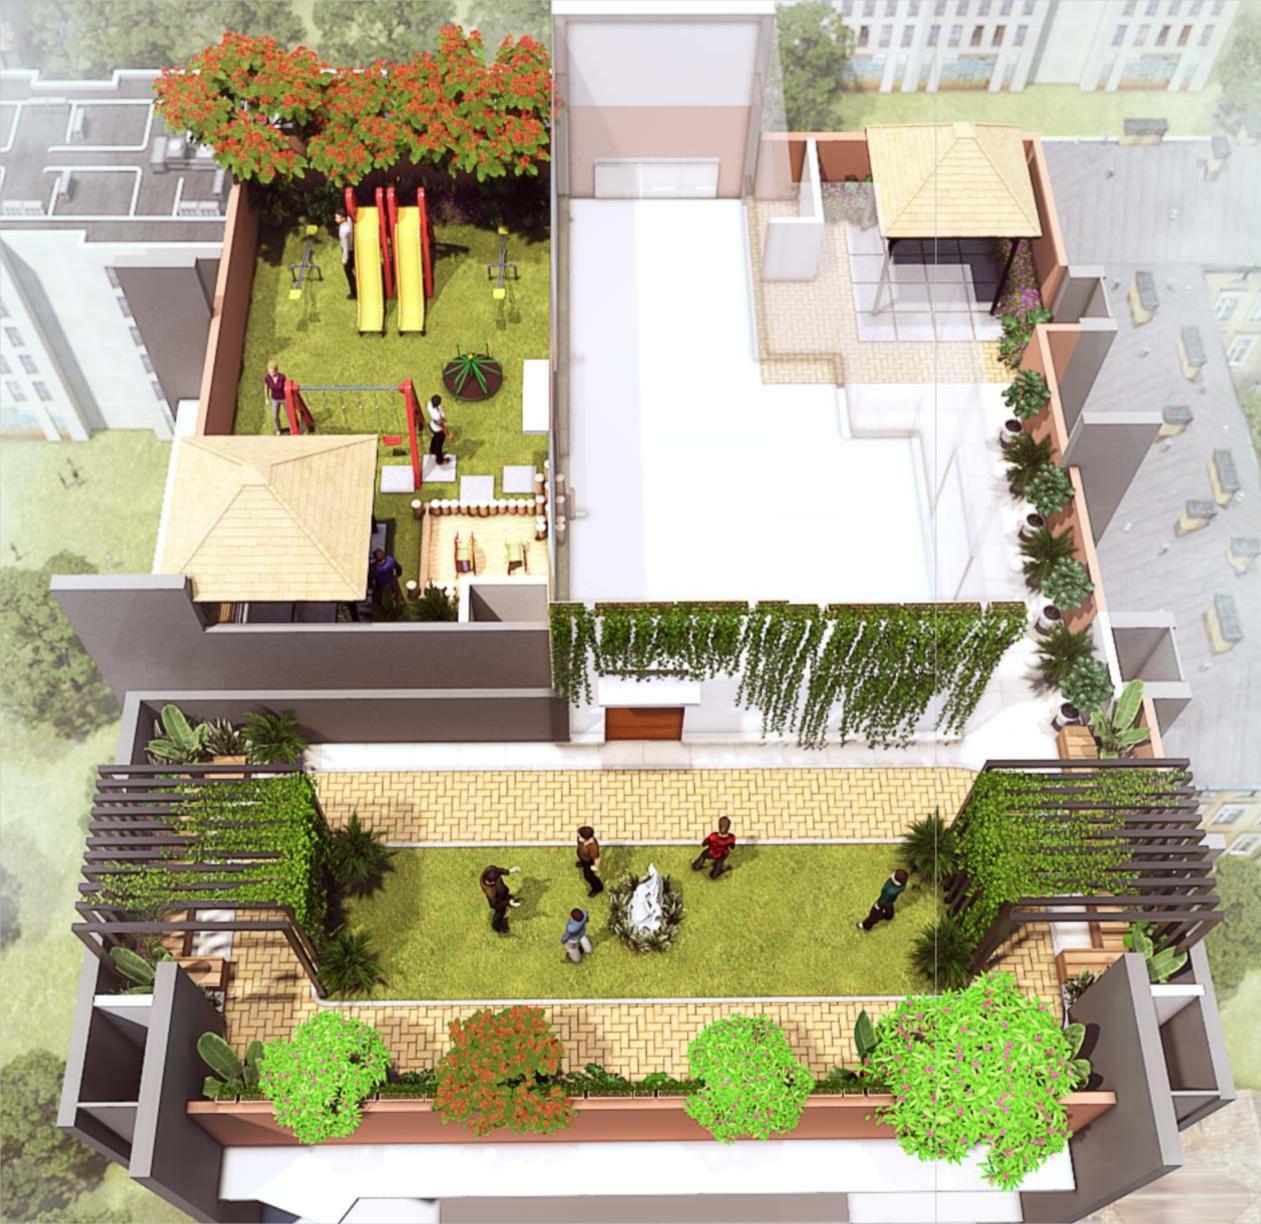

Be on top of the world. Let all your wishes come true. Have a cozy evening with your loved ones under the starry night with the entire city spread at your feet. Relax, rejuvenate and energise at the terrace garden as it not only offers a green landscaped space, but an entire wellness solution. A yoga room, children's play area, gymnasium and sit-outs, offer you a wide choice for fitness and health. All this with a refreshing breeze and a view of the sea, Pagoda, and vast horizon.

## LET YOUR FAMILY ENJOY **ME MOMENTS** AT THEIR OWN LEISURE TIME

- CHILDREN'S PLAY AREA
- COVERED CABANAS FOR ELDERLY PEOPLE
- CHIT-CHAT CORNERS
- WELL PAVED JOGGING TRACK
- WELL EQUIPPED GYMNASIUM
- COVERED SITTING AREAS
- MEDITATION CORNER
- YOGA ROOM / GYM CENTRE