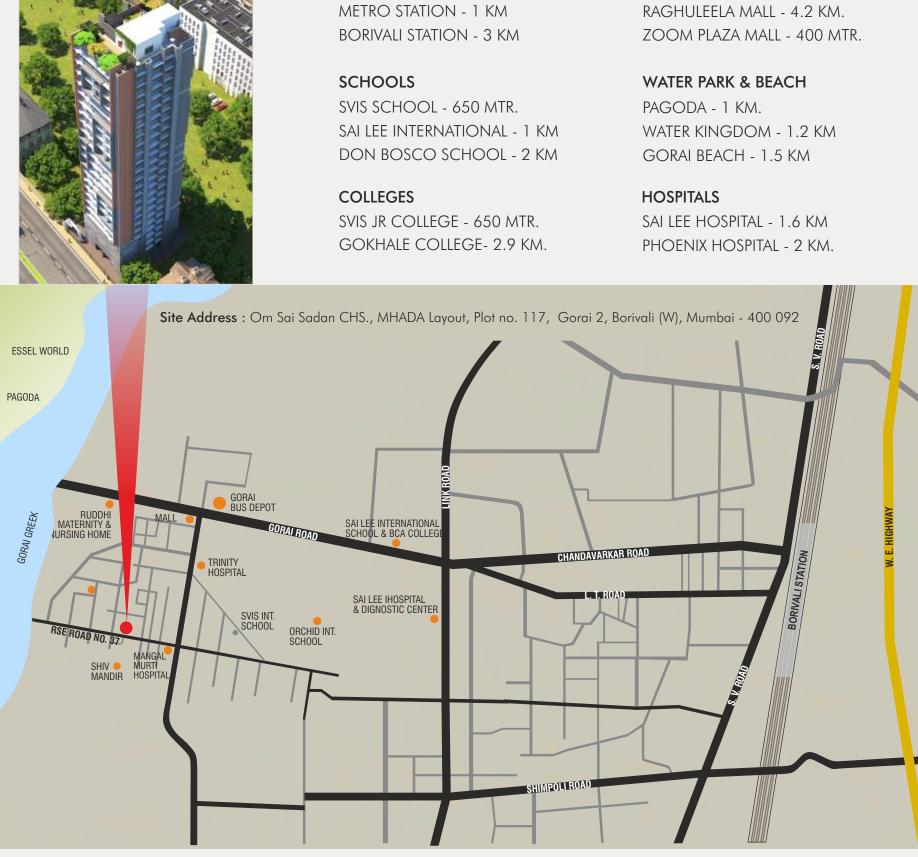

A short drive is all it takes to get transported in to your own cozy abode. It is easily accessible from Western Express highway, S V. road, Link road, Metro and Borivali station. OM SAI SADAN is surrounded with

shopping centres, residential spaces along with luxurious and state of art lifestyle amenities.

It's close proximity to schools & colleges, hospitals, convenience stores, and pharmacies makes it a

convenient location to stay.

Very nearby are the entertainment destinations, where you can spend the quality time with your loved ones.

Nearby Places

**STATIONS** 

MALLS