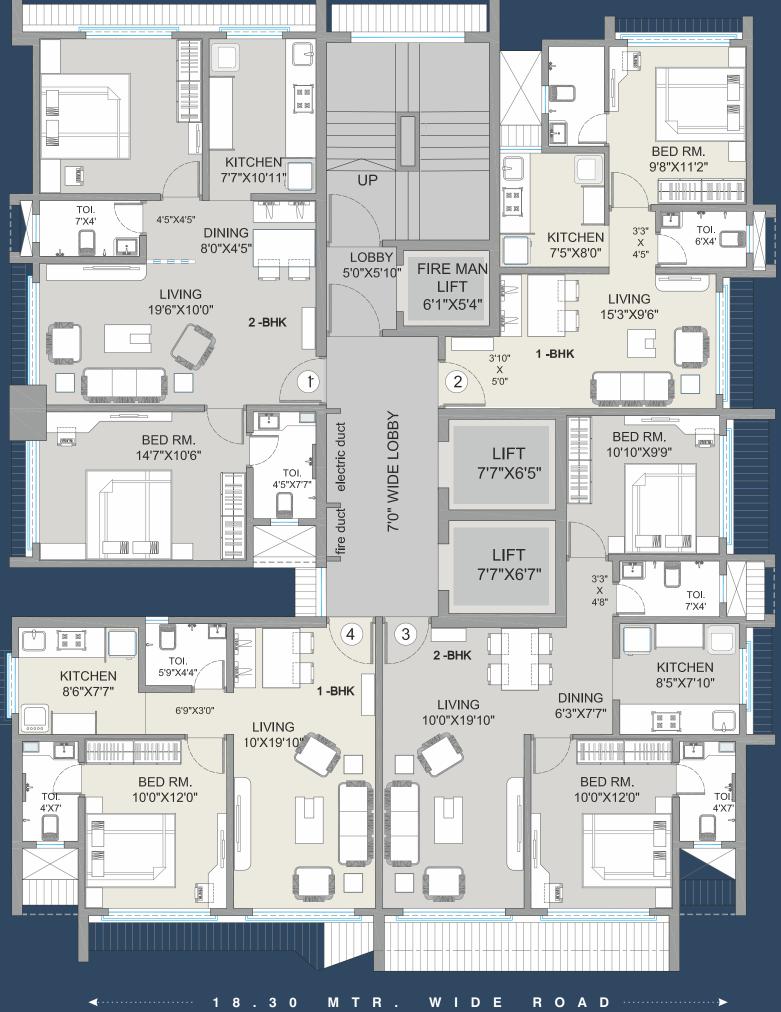

Interiors are built with an aesthetic appeal & addressing all the basic human needs at the same time using quality material.

2,3 & 21st Floor Plan

Rera Carpet Area : 581 Sq. Ft. (2 BHK)

Flat no. 1 Rera Carpet area 707 sq. ft (2 BHK) Flat No. 2 Rera Carpet area 422 sq. ft (1 BHK) Flat No. 3 Rera Carpet area 642 sq. ft (2 BHK) Flat No. 4 Rera Carpet area 480 sq. ft (1 BHK)