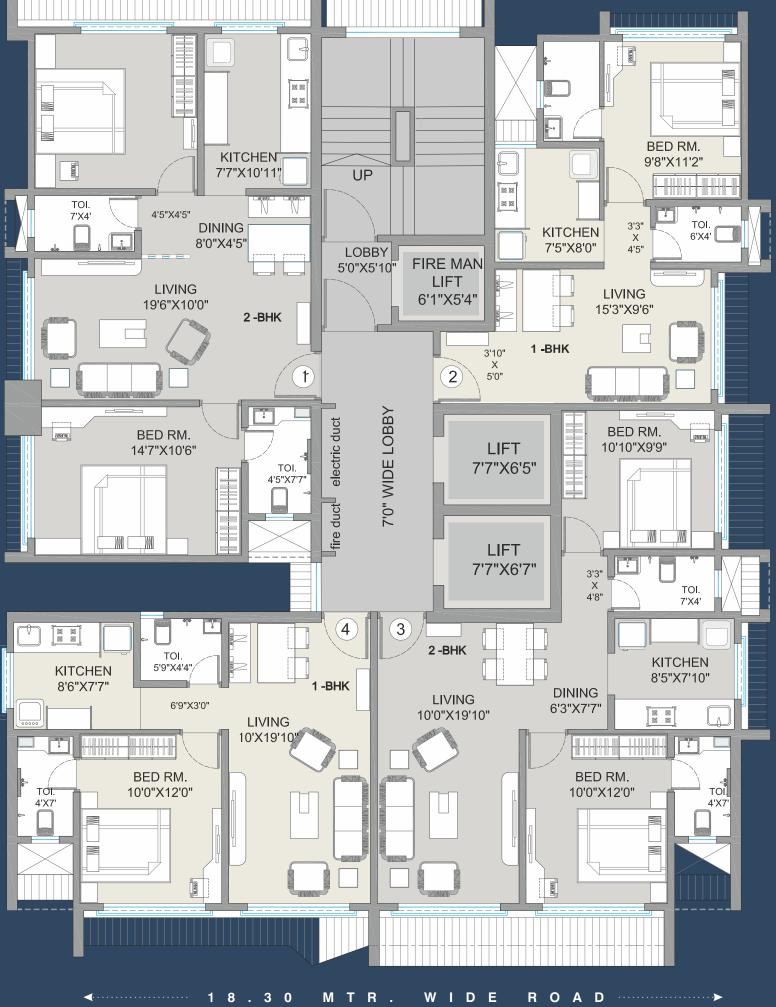

Interiors are built with an aesthetic appeal & addressing all the basic human needs at the same time using quality material.

2,3 & 21st Floor Plan

Rera Carpet Area : 581 Sq. Ft. (2 BHK)

Flat no. 1 Rera Carpet area 707 sq. ft (2 BHK) Flat No. 2 Rera Carpet area 422 sq. ft (1 BHK) Flat No. 3 Rera Carpet area 642 sq. ft (2 BHK) Flat No. 4 Rera Carpet area 480 sq. ft (1 BHK)