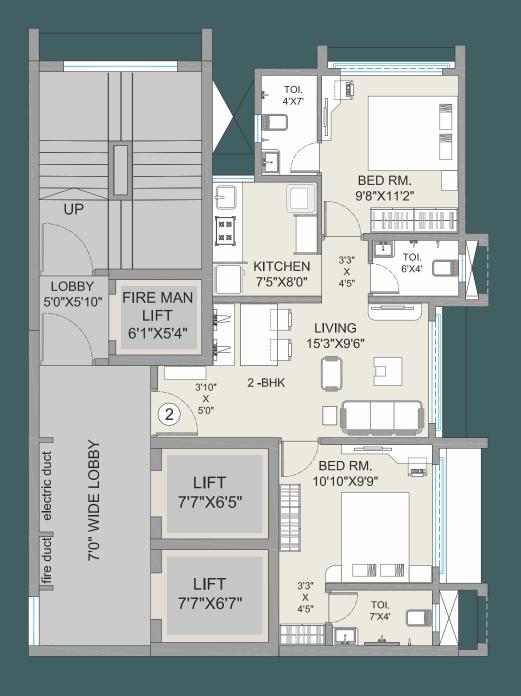

Interiors are built with an aesthetic appeal & addressing all the basic human needs at the same time using quality material.

2,3 & 21st Floor Plan

Rera Carpet Area : 581 Sq. Ft. (2 BHK)

Flat no. 1 Rera Carpet area 707 sq. ft (2 BHK) Flat No. 2 Rera Carpet area 422 sq. ft (1 BHK) Flat No. 3 Rera Carpet area 642 sq. ft (2 BHK) Flat No. 4 Rera Carpet area 480 sq. ft (1 BHK)