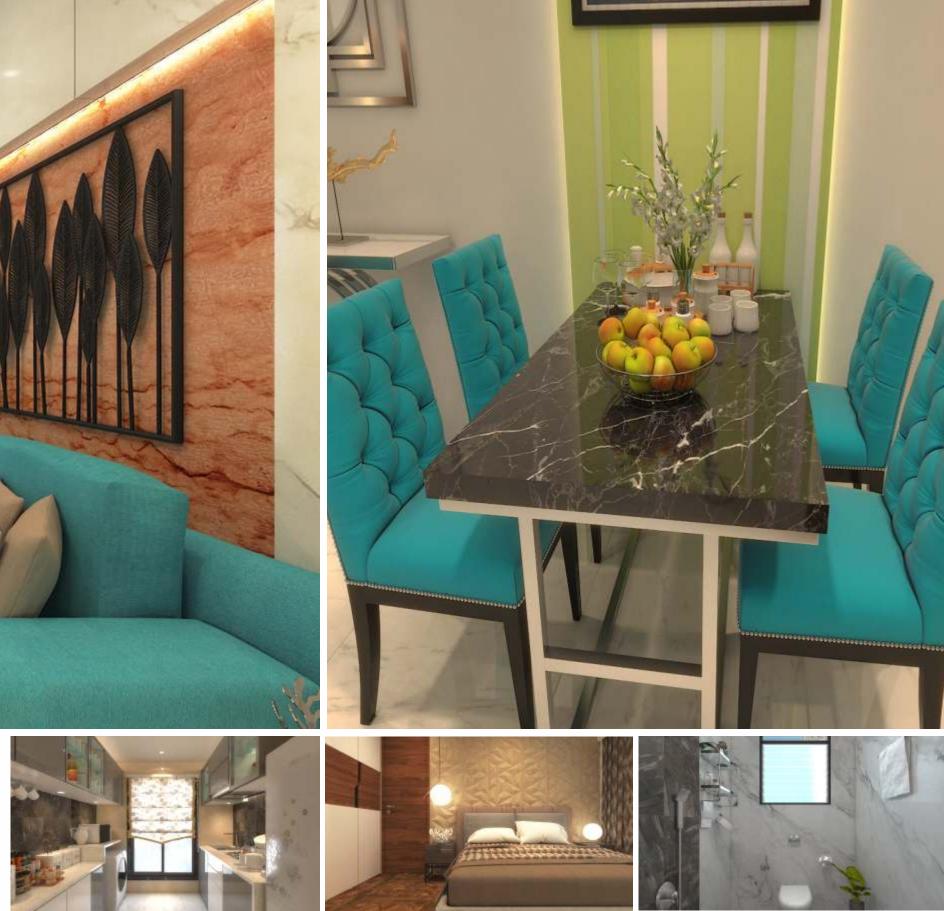

## Welcome the Uperior amenities

FLOORING : Elegant mirror polished high quality vitrified tiles along with skirting in the entire flat.

WINDOW : Anodized powder coated aluminium sliding French window with Granite sill.

DOOR : Decorative laminated main flush door with high quality brass fitting. Marine waterproof ply board door for washrooms

PAINTING : P.O.P. finished with good quality distemper paint in entire flat. Decorative P.O.P. moulded ceiling in the living room. The exterior of the building will be painted with good quality acrylic branded paint.

KITCHEN : Granite kitchen platform with stainless steel sink, branded fittings and Designer tiles upto beam level above platform. Modular Kitchen. Adequate electrical points. Provision for exhaust fan and piped connection. Plumbing for Water purifier and washing machine.

ELECTRICAL: Polycab flexible copper wiring concealed in PVC conduits in entire flat with adequate points with high quality branded modular switches. The distribution & main board with circuit breakers shutter.

Telephone and T.V. points in the living room and bedrooms. Wi-fi connectivity with power plug socket.

TOILET : Full tiles on flooring and wall in Bath & W.C. upto beam level.

Geyser point and exhaust fan outlet in bathrooms. Concealed plumbing and high quality fittings and fixtures. Branded sanitary ware of good quality.