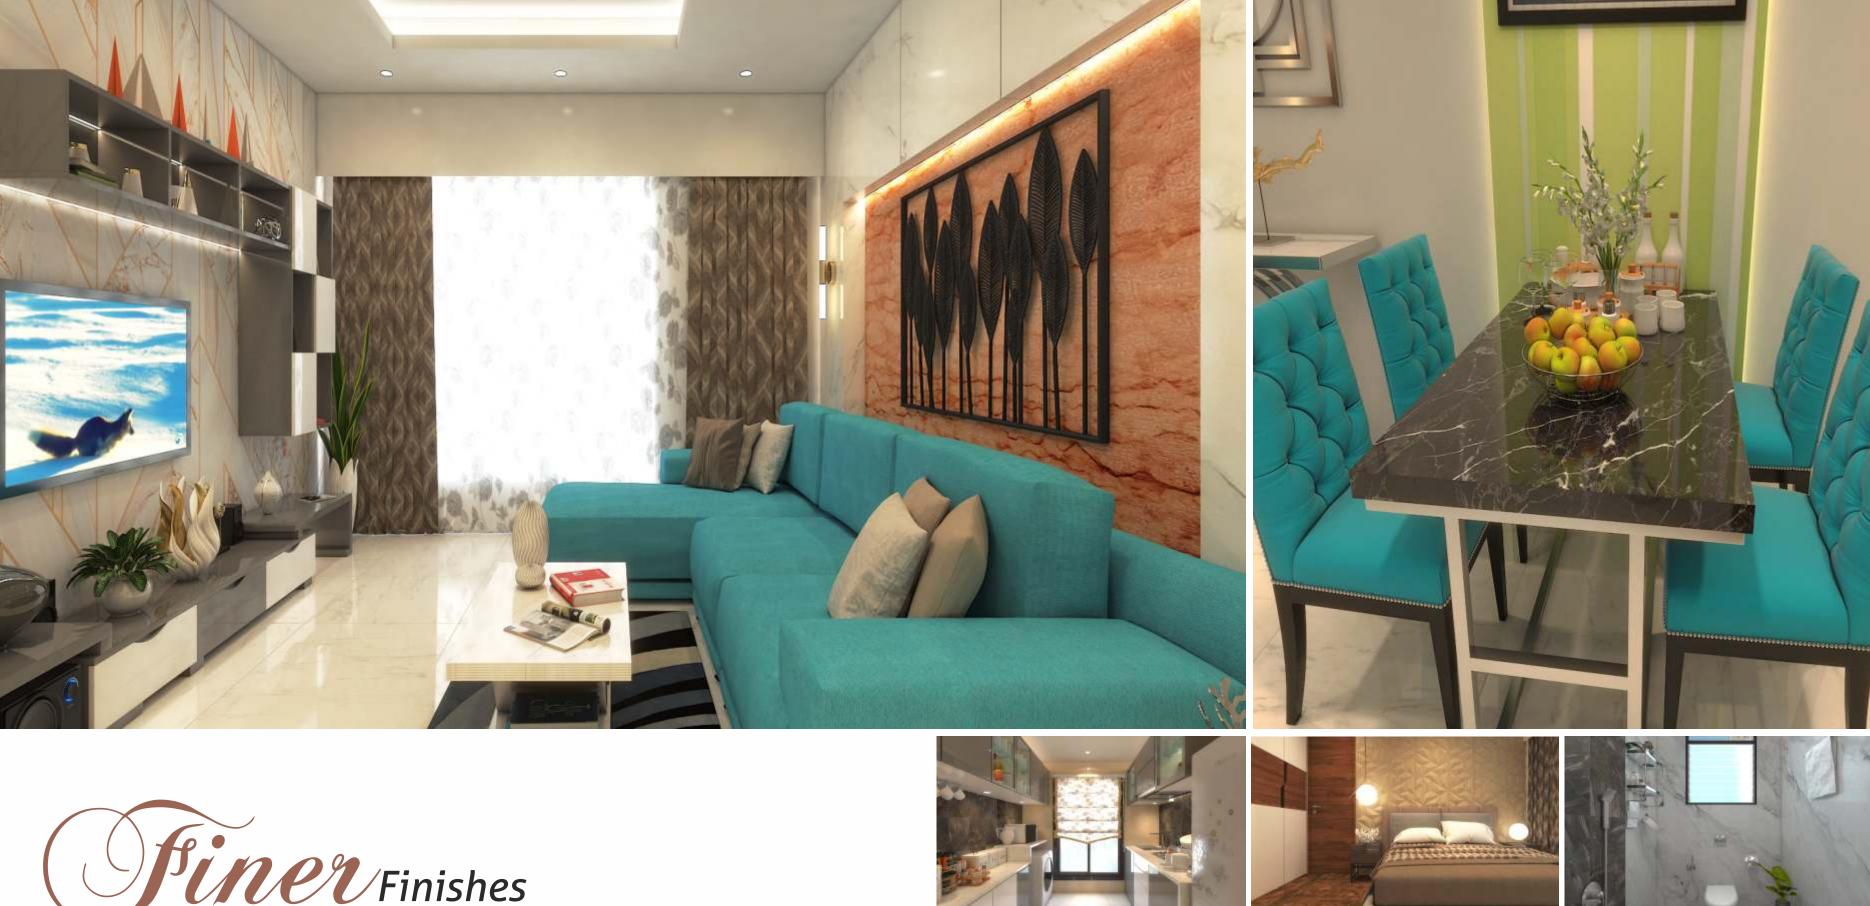

## Welcome the Uperior amenities

FLOORING : Elegant mirror polished high quality vitrified tiles along with skirting in the entire flat.

WINDOW : Anodized powder coated aluminium sliding French window with Granite sill.

DOOR : Decorative laminated main flush door with high quality brass fitting. Marine waterproof ply board door for washrooms

PAINTING : P.O.P. finished with good quality distemper paint in entire flat. Decorative P.O.P. moulded ceiling in the living room. The exterior of the building will be painted with good quality acrylic branded paint.

KITCHEN : Granite kitchen platform with stainless steel sink, branded fittings and Designer tiles upto beam level above platform. Modular Kitchen. Adequate electrical points. Provision for exhaust fan and piped connection. Plumbing for Water purifier and washing machine.

ELECTRICAL: Polycab flexible copper wiring concealed in PVC conduits in entire flat with adequate points with high quality branded modular switches. The distribution & main board with circuit breakers shutter.

Telephone and T.V. points in the living room and bedrooms. Wi-fi connectivity with power plug socket.

TOILET : Full tiles on flooring and wall in Bath & W.C. upto beam level.

Geyser point and exhaust fan outlet in bathrooms. Concealed plumbing and high quality fittings and fixtures. Branded sanitary ware of good quality.