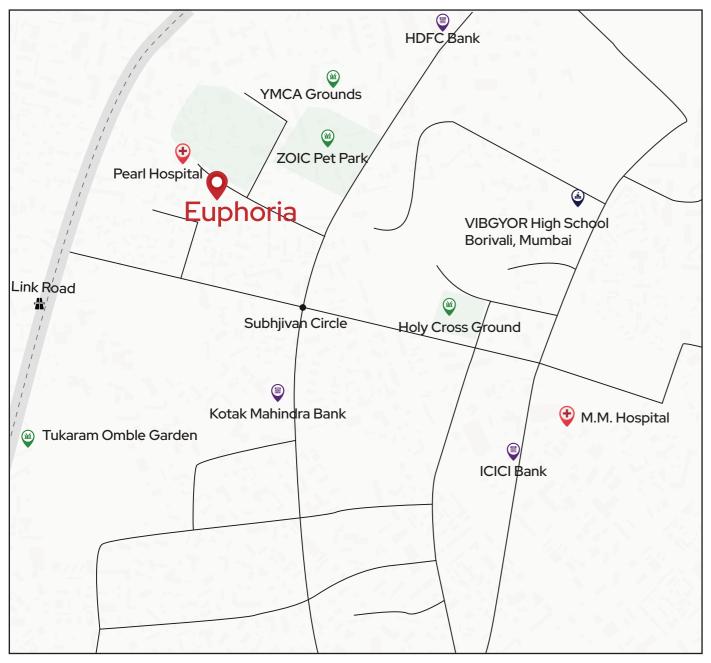

Source - Google Map

Distance & time are tentative and approximate subject to road and infrastructure facilities.

YMCA Ground

#### **Site Address**

Holy Cross Rd, IC Colony Ext, I C Colony, Borivali West, Mumbai, Maharashtra 400103

All layouts, locations, plans, specifications, designs, elevations, features, amenities, facilities, services, product/equipment type and brand mentioned are indicative of the kind of development proposed in this Project and its finality is subject to the approval of the respective authorities or as required by the Promoter/Developer in the interest of continuing improvement. The pictures/images and perspective views of the premises/building/layout are an artist's impression of the development and for representational purposes only and are not a part of actual deliverables.