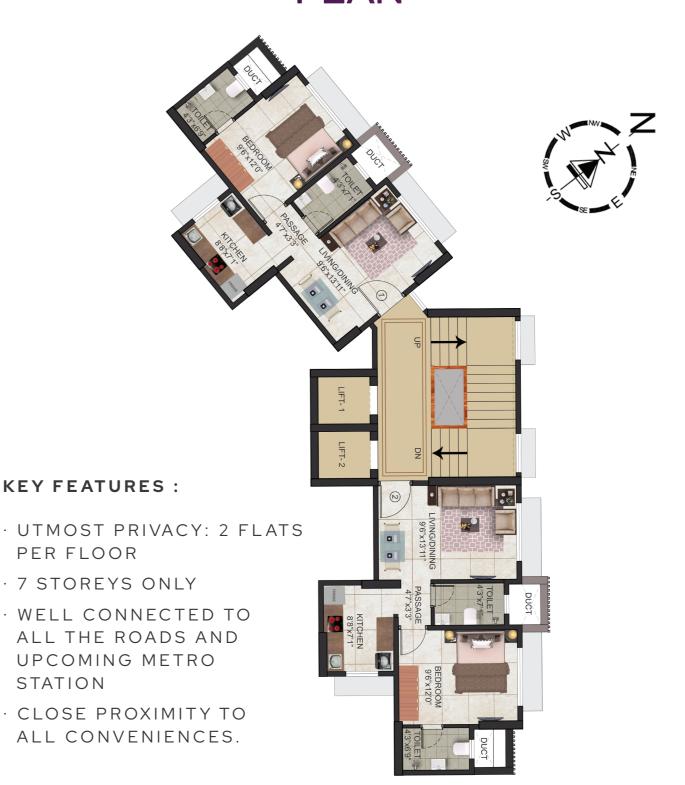

# TYPICAL FLOOR PLAN

This project is registered with MahaRERA under the registration number: P51800026583 and is available on the website https://maharera.mahaonline.gov.in

Disclaimer: All layouts, locations, plans, specifications, designs, elevations, features, amenities, facilities, services, product/equipment type and brand mentioned are indicative of the kind of development proposed in this Project and its finality is subject to the approval of the respective authorities or as required by the Promoter/Developer in the interest of continuing improvement. The pictures/images and perspective views of the premises/building/layout are an artist's impression of the development and for representational purposes only and are not a part of actual deliverables.