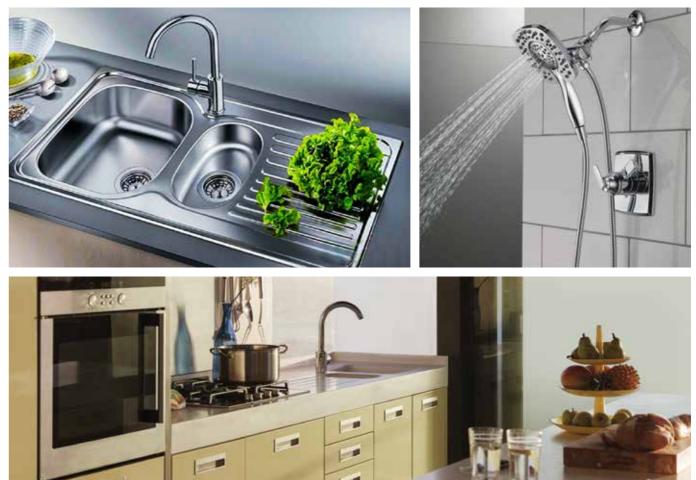

### **KITCHEN**

- Granite platform with steel sink
- · Ceramic tiles for Dado up to 7 ft. height

### BATHROOM

- Ceramic tiles for Dado up to 7 ft. height
- Shower, Basin tap mixer
- Anti-skid vitrified tiles flooring