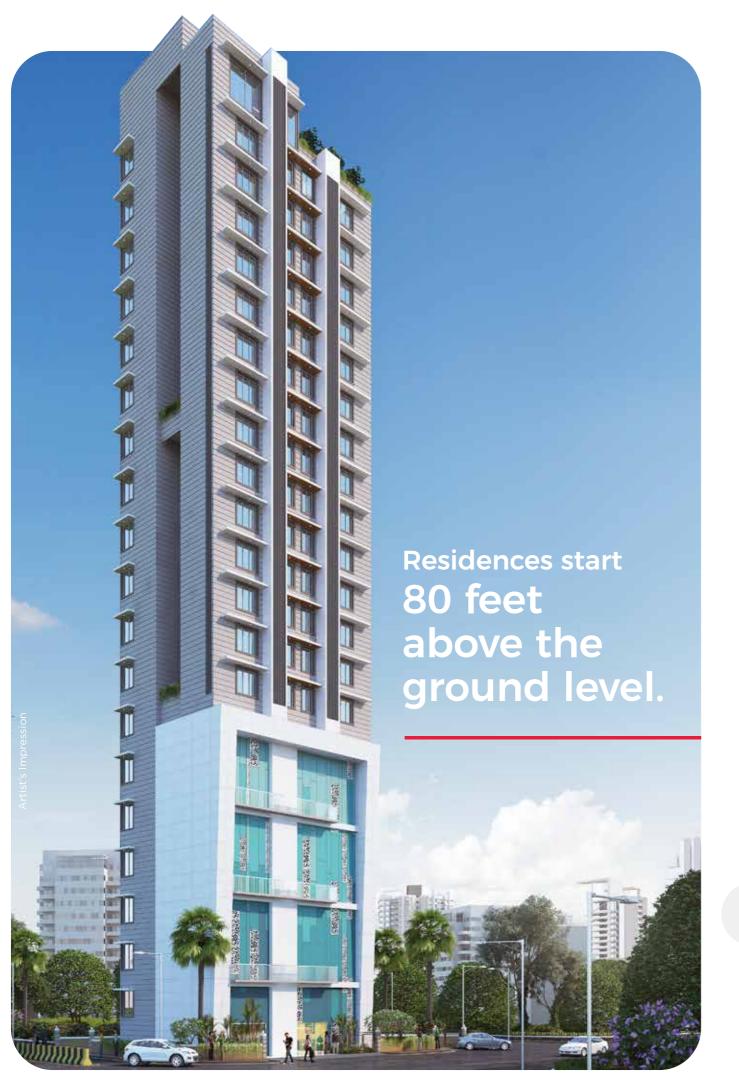

## Now your desires have a place to live.

Romell Rhythm is a tribute to the free-thinking new age achievers of today. Everything at Rhythm is of a higher level. And when it comes to the apartments, it's nothing different. The elegant apartments at Rhythm only begin from after 9th level to make sure you're always above the hustle bustle of the city.

Romell Rhythm is a 24-level tower with excellent connectivity, 9 levels of car parking and a defined sense of comfort and luxury that transforms your lives for the better.

Romell Rhythm rises high in one of the most sought-after neighborhoods of Malad West. A space to unravel in peace without missing out on the proximity to the city's swankiest malls, high-fashion boutiques, fanciest bistros, gourmet restaurant and schools.