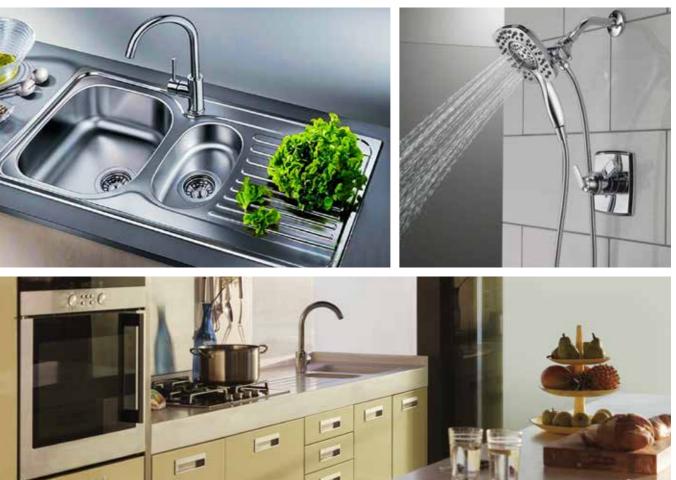

### **KITCHEN**

- Granite platform with steel sink
- · Ceramic tiles for Dado up to 7 ft. height

### BATHROOM

- Ceramic tiles for Dado up to 7 ft. height
- Shower, Basin tap mixer
- Anti-skid vitrified tiles flooring