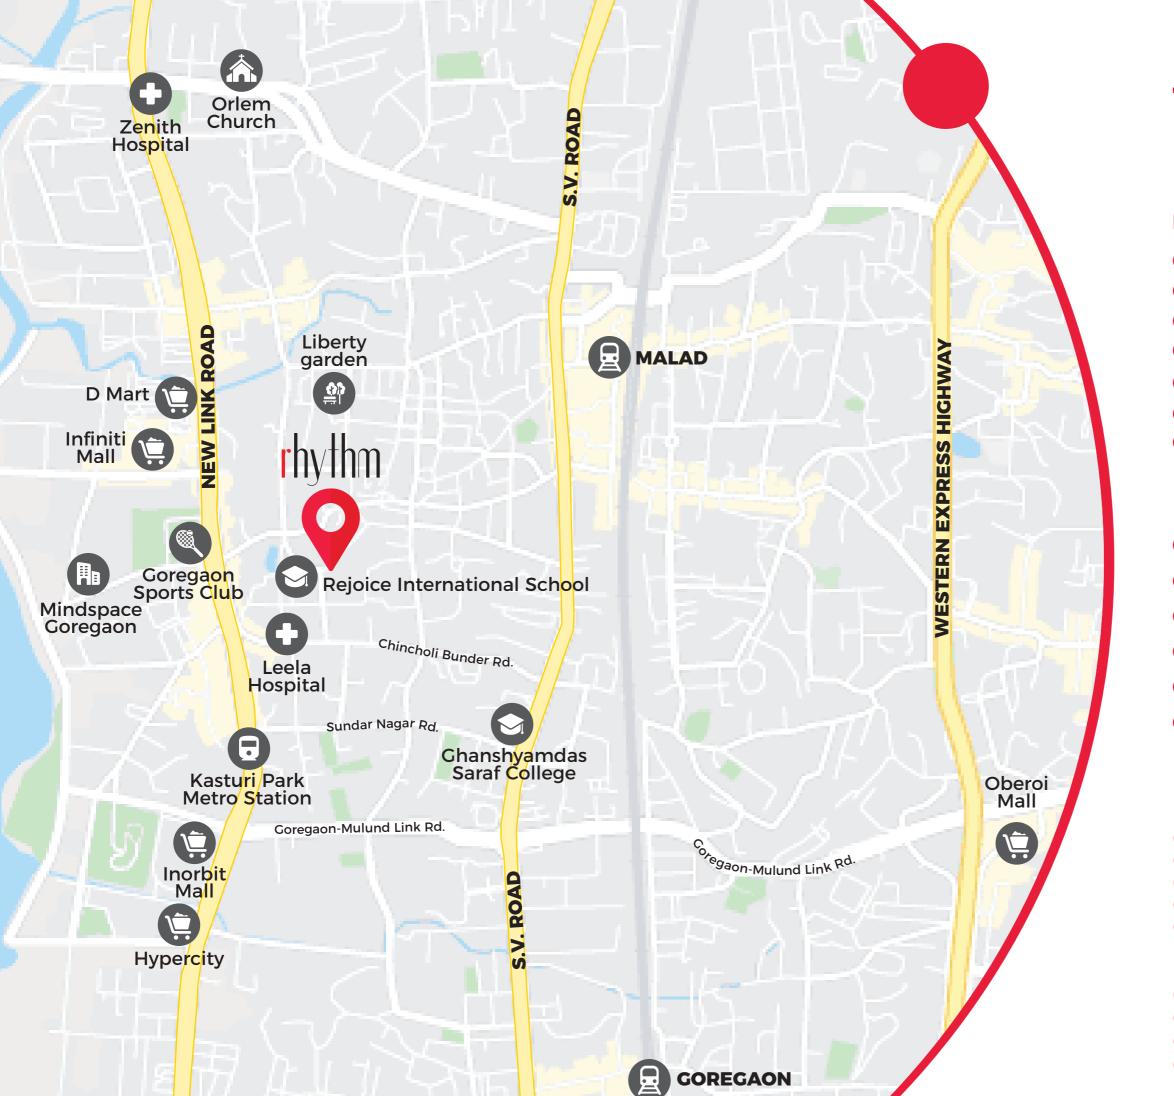

### The Location

### Infrastructure

- (A) Link Road 550m
- A SV Road 1.2km
- Malad Station 2.0km
- 4 Western Express Highway 3.2 km
- 🕞 Kasturi Park Metro station 800 m
- 🕞 Malad Metro Station 900 m
- Marve Road Metro Station 2 Km

### **Education Institutes**

- S Rejoice International School 60m
- 🕤 D.G. Khetan International School 900m
- 😒 Witty International School 1.3km
- 🖸 Ryan International School 1.6km
- Ghanshyamdas Saraf College 1.2 km
- S Nagindas Khandwala College 1.7 km

### Malls, Hypermarkets and **Recreational Zones**

😰 D Mart – 1.5km 😭 Infiniti Mall – 650m 🔇 Goregaon Sports Club – 600m [ Inorbit Mall – 2km 😫 Hyper City – 2.1km

### HealthCare

🚹 Leela Hospital – 350m C Zenith Hospital – 1.6km 🜔 Life Line Hospital – 2km 👩 Sanjeevani Hospital - 3km