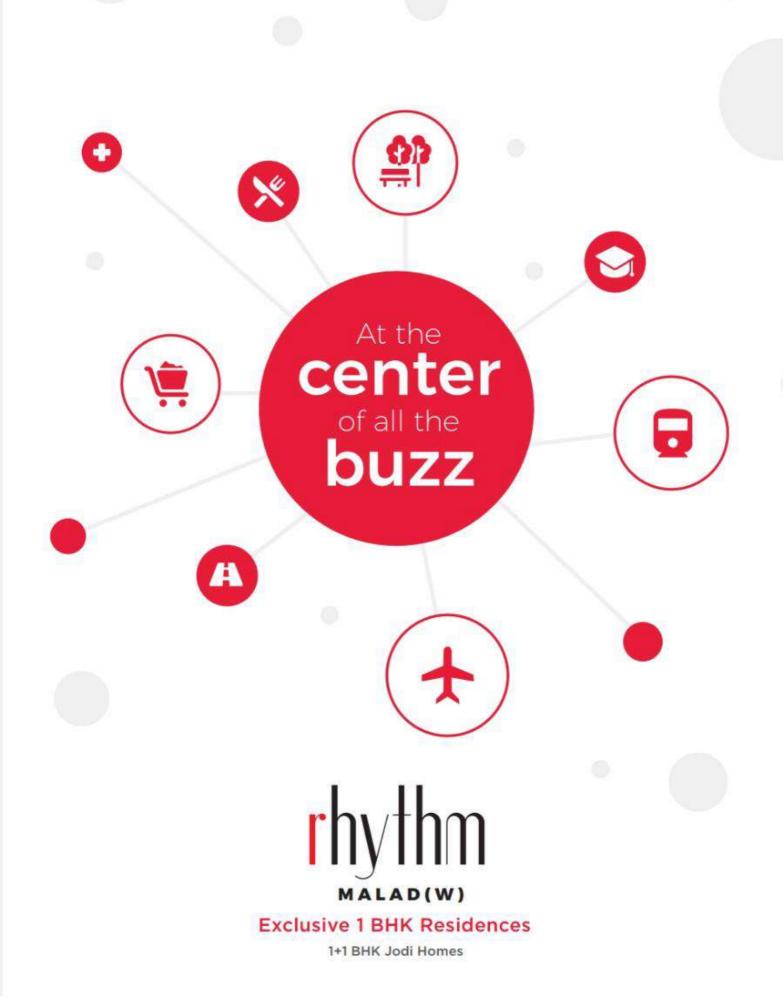

With the Link Road and Malad Metro station less than a kilometer away, the excellent connectivity makes everything readily accessible from Romell Rhythm.

**Enjoy the** luxury of being close to everything.

### Infrastructure

- (A) Link Road 550m
- A SV Road 1.2km
- Malad Station 2.0km
- 4 Western Express Highway 3.2 km
- 🕞 Kasturi Park Metro station 800 m
- 🕞 Malad Metro Station 900 m
- Marve Road Metro Station 2 Km

### **Education Institutes**

- S Rejoice International School 60m
- 🕤 D.G. Khetan International School 900m
- 😒 Witty International School 1.3km
- 🖸 Ryan International School 1.6km
- Ghanshyamdas Saraf College 1.2 km
- S Nagindas Khandwala College 1.7 km

### Malls, Hypermarkets and **Recreational Zones**

😰 D Mart – 1.5km 😭 Infiniti Mall – 650m 🔇 Goregaon Sports Club – 600m [ Inorbit Mall – 2km 😫 Hyper City – 2.1km

### HealthCare

🚹 Leela Hospital – 350m C Zenith Hospital – 1.6km 🜔 Life Line Hospital – 2km 👩 Sanjeevani Hospital - 3km