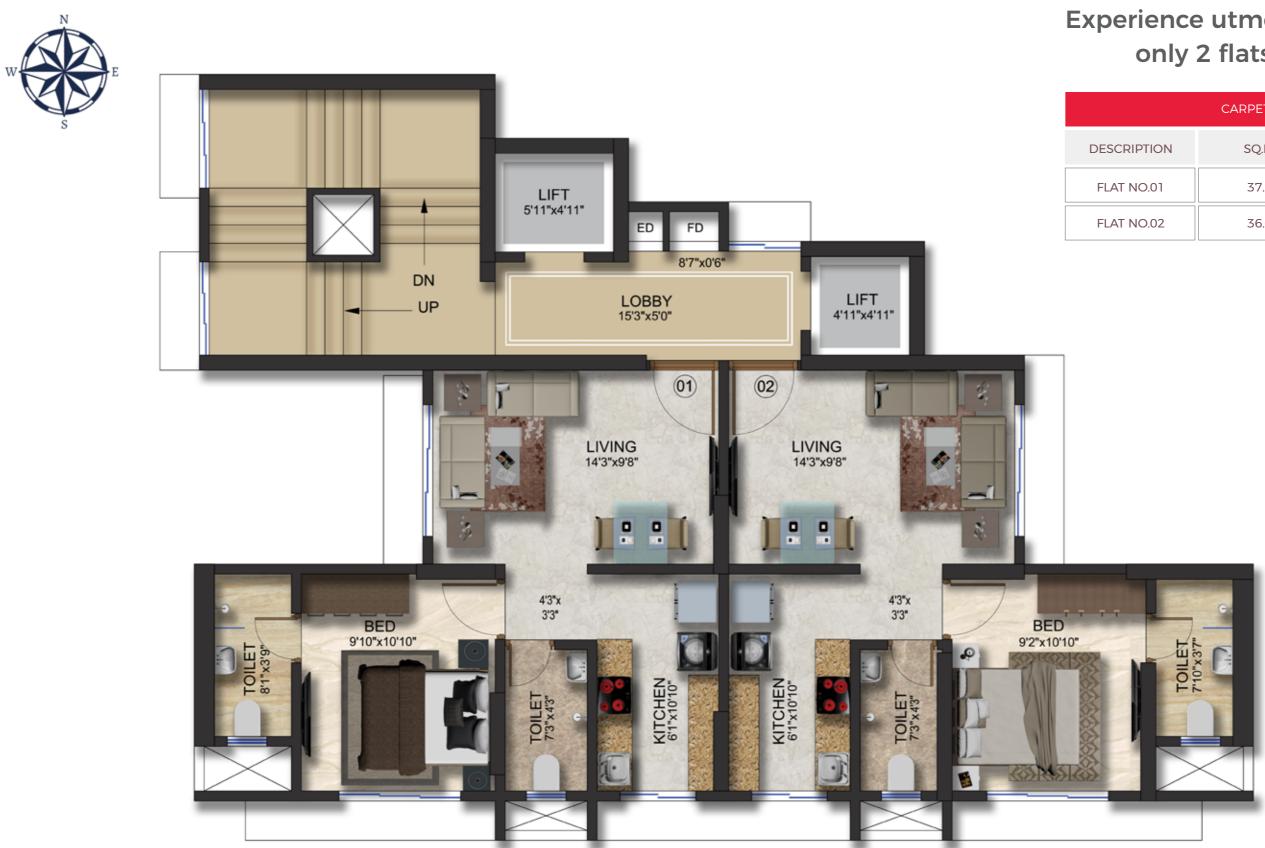

### 2nd to 7th & 9th to 14th Floor

All designs, plans, amenities, phase and project details are merely for representation purpose and are subject to approvals from the relevant authorities. The company shall not be liable for any decisions taken by the user on these representations. Information shall not be construed as an advertisement untill such approvals.

### Experience utmost privacy with only 2 flats per floor.

|        | CARPET AREAS |        |
|--------|--------------|--------|
| IPTION | SQ.MT.       | SQ.FT. |
| NO.01  | 37.24        | 400    |
| NO.02  | 36.66        | 394    |