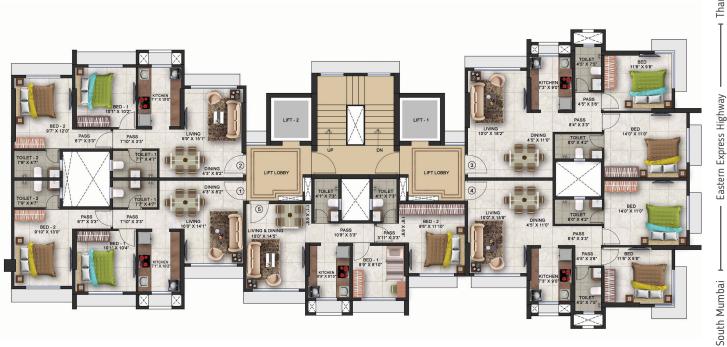

### Typical Floor Plan

Chhatrapati Sambhaji Raje Park

Navghar Road

| CONFIGURATION  | 2 BHK | 2 BHK | 2 BHK |
|----------------|-------|-------|-------|
| FLAT NO.       | 903   | 904   | 905   |
| AREA IN SQ.FT. | 692   | 663   | 547   |