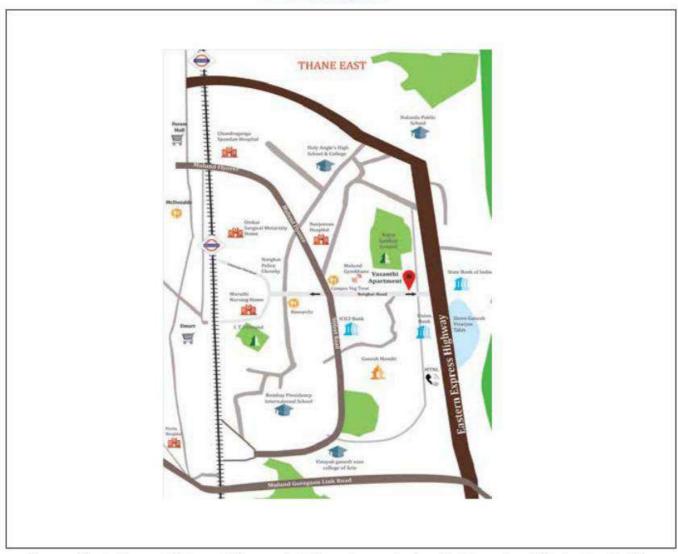

#### The Location

Source - Google Map \*Distances & Time are tentative and approximate subject to road and infrastructure facilities.

#### **INFRASTRUCTURE**

- Mulund Railway Station 800 m
- Airoli 5 Km Powai - 9.4 Km Thane - 11 Km
- 12 Free Way 12 Km
- Mumbai Airport 19 Km
- WEH 20.6 Km

#### RECREATION

- Mulund Gymkhana 54 m Raje Sambhaji Ground - 250 m
- Mc Donald's 1.8 Km Korum Mall - 4.7 Km D Mart - 4.3 Km Viviana Mall - 5.4 km

#### **EDUCATION / HEALTHCARE**

- Holy Angels School & Jr. College 160 m
  EURO Kids Preschool & Activity Hub 400 m
  IES Mulund Campus Schools 700 m
  Bombay Presidency International School 1.5 Km
  V G Vaze College 1 km
  Mulund College of Commerce 2.5 km
  Nalanda Public School 2.8 km
- Navjeevan Hospital 900 m
  Omkar Surgical & Maternity Home 1.2 km
  Fortis 4 km
  Platinum Hospital 4.5 km
  ESIC Hospital 4.3 km