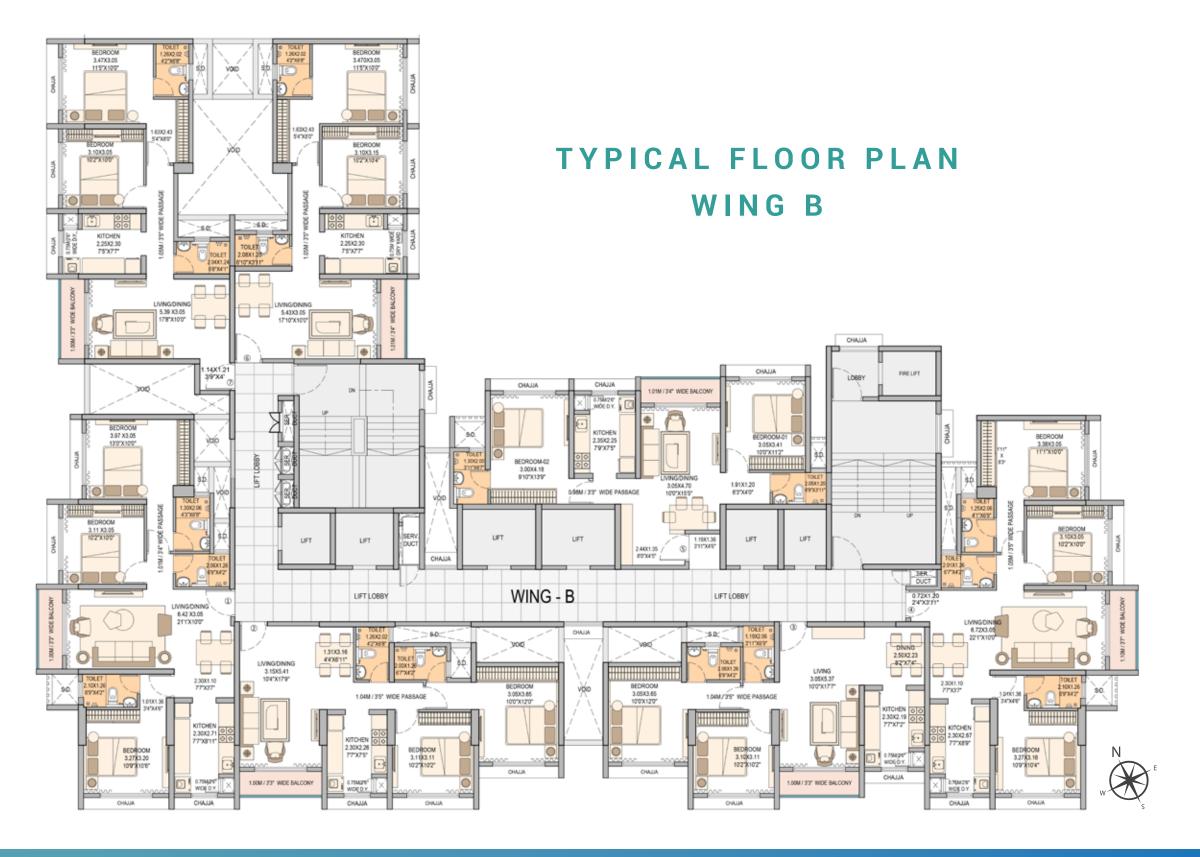

- Most coveted and the newest urban paradise of Andheri East with all the luxuries of life
- 2.7 acres free-hold plot (previously the property of Borosil), and is a part of the most thriving township of Andheri East
- One of the premium locations of Andheri with direct access to Mumbai Metro and other commercial hubs of MMR
- A brand new luxury residential tower comprising of 2 basements + 1 stilt + 25 habitable floors
- High-end residential apartments of 2 & 3 bed
- Amenities at Vasant Blossom comprise of swimming pool, landscaped garden, kids' play area, activity zone and many more