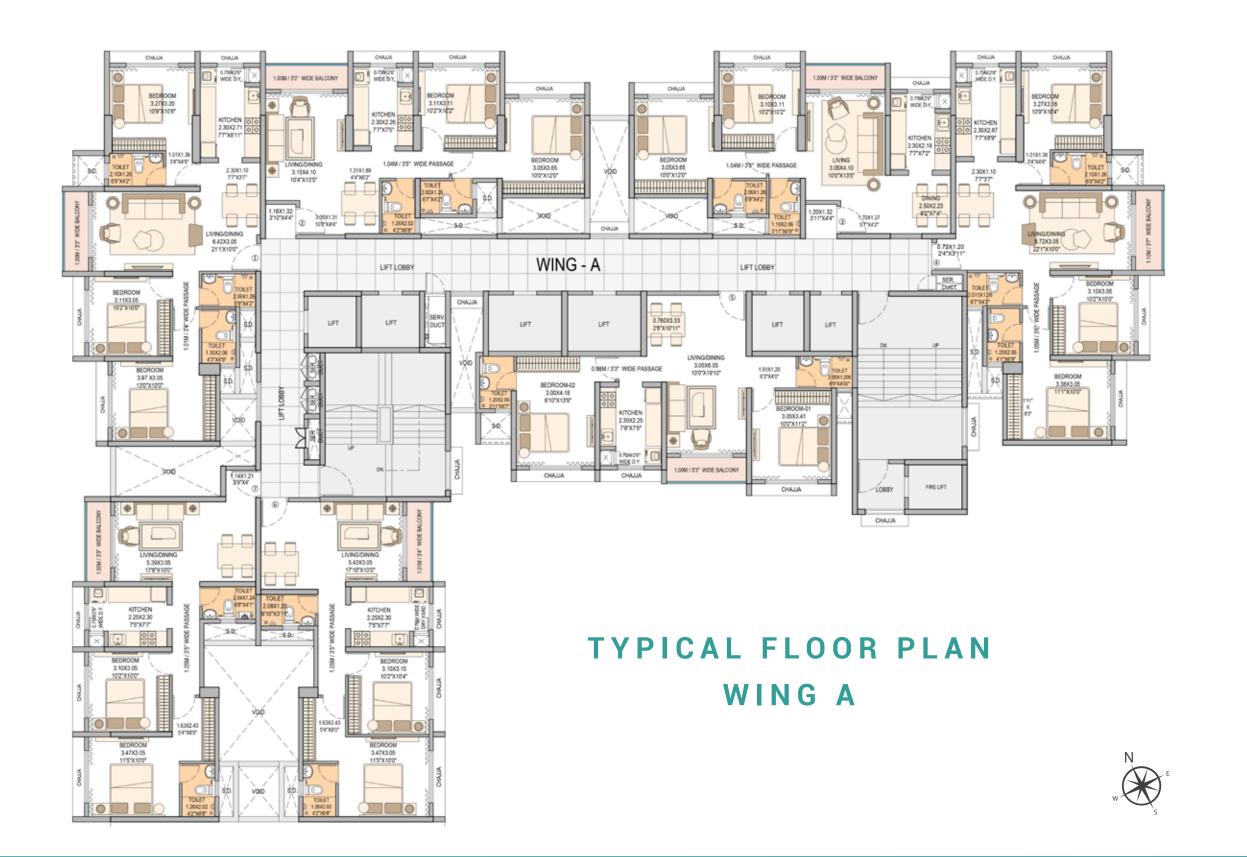

- Most coveted and the newest urban paradise of Andheri East with all the luxuries of life
- 2.7 acres free-hold plot (previously the property of Borosil), and is a part of the most thriving township of Andheri East
- One of the premium locations of Andheri with direct access to Mumbai Metro and other commercial hubs of MMR
- A brand new luxury residential tower comprising of 2 basements + 1 stilt + 25 habitable floors
- High-end residential apartments of 2 & 3 bed
- Amenities at Vasant Blossom comprise of swimming pool, landscaped garden, kids' play area, activity zone and many more