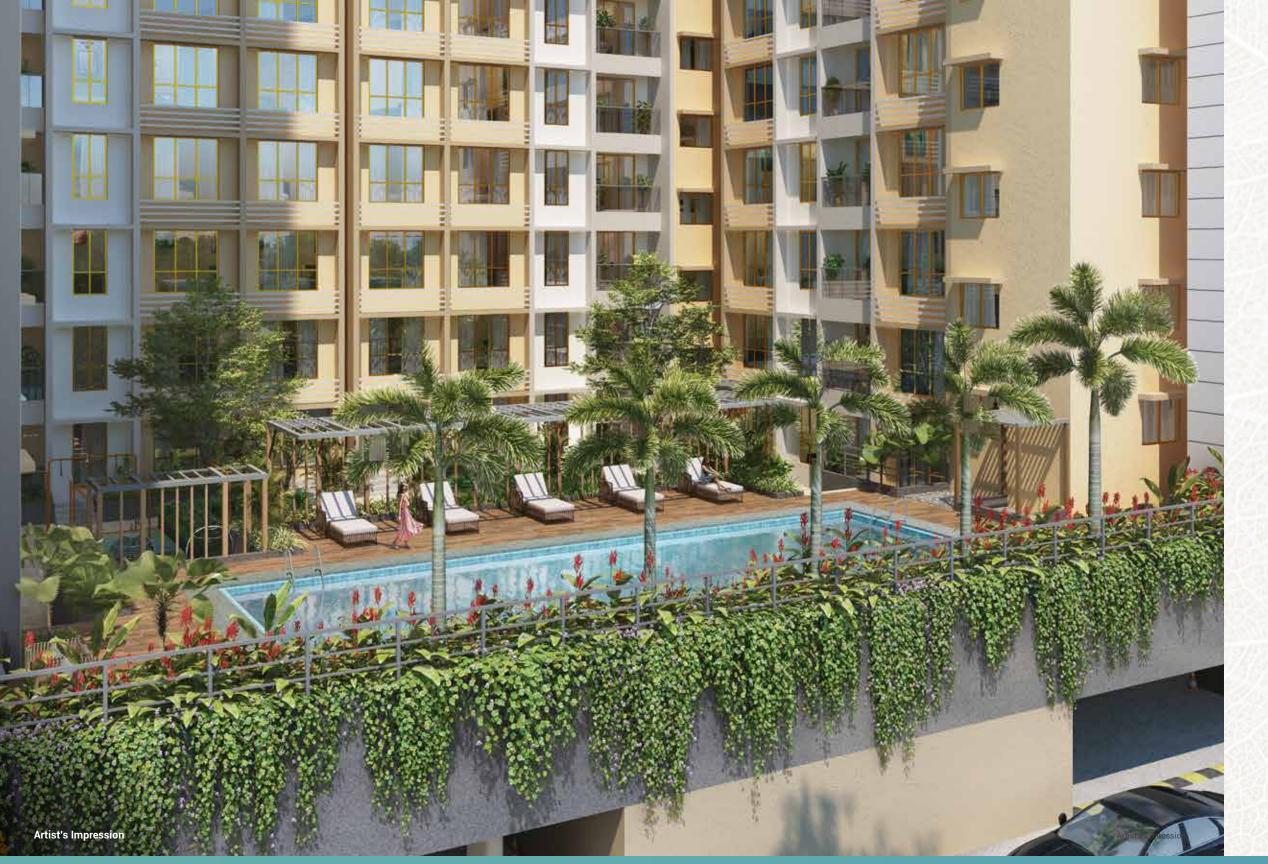

- Most coveted and the newest urban paradise of Andheri East with all the luxuries of life
- 2.7 acres free-hold plot (previously the property of Borosil), and is a part of the most thriving township of Andheri East
- One of the premium locations of Andheri with direct access to Mumbai Metro and other commercial hubs of MMR
- A brand new luxury residential tower comprising of 2 basements + 1 stilt + 25 habitable floors
- High-end residential apartments of 2 & 3 bed
- Amenities at Vasant Blossom comprise of swimming pool, landscaped garden, kids' play area, activity zone and many more

### FIRST FLOOR (OUTDOOR)

- Semi covered entrance.
- Seating cove
- Senior citizens' corner
- Swing yard
- Jacuzzi
- Swimming pool
- Reflexology pathway
- Peddle seating and pots
- Transition plaza
- Game lane (Ludo and Chess)
- Play area
- Semi covered pool deck with lounger's