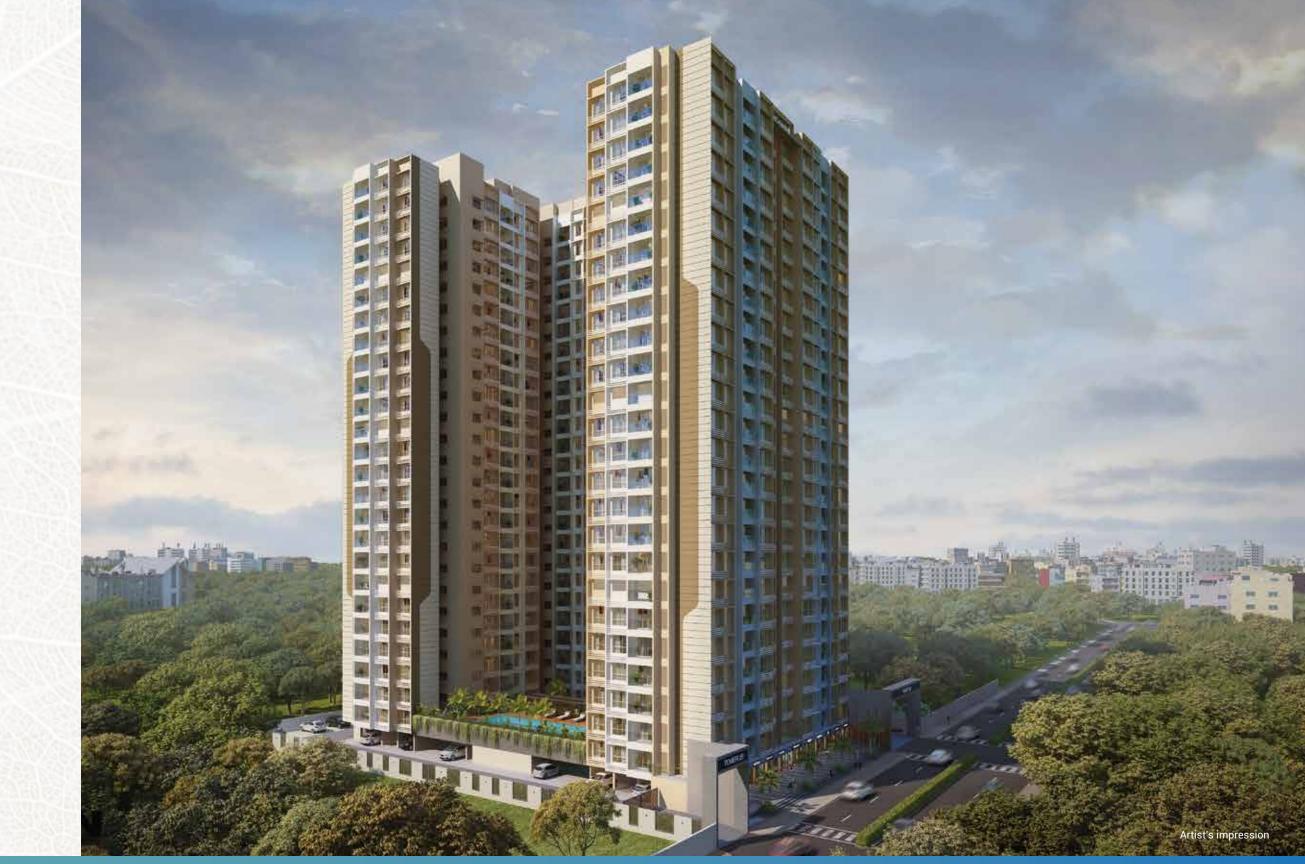

- Most coveted and the newest urban paradise of Andheri East with all the luxuries of life
- 2.7 acres free-hold plot (previously the property of Borosil), and is a part of the most thriving township of Andheri East
- One of the premium locations of Andheri with direct access to Mumbai Metro and other commercial hubs of MMR
- A brand new luxury residential tower comprising of 2 basements + 1 stilt + 25 habitable floors
- High-end residential apartments of 2 & 3 bed
- Amenities at Vasant Blossom comprise of swimming pool, landscaped garden, kids' play area, activity zone and many more

### FIRST FLOOR (OUTDOOR)

- Semi covered entrance.
- Seating cove
- Senior citizens' corner
- Swing yard
- Jacuzzi
- Swimming pool
- Reflexology pathway
- Peddle seating and pots
- Transition plaza
- Game lane (Ludo and Chess)
- Play area
- Semi covered pool deck with lounger's