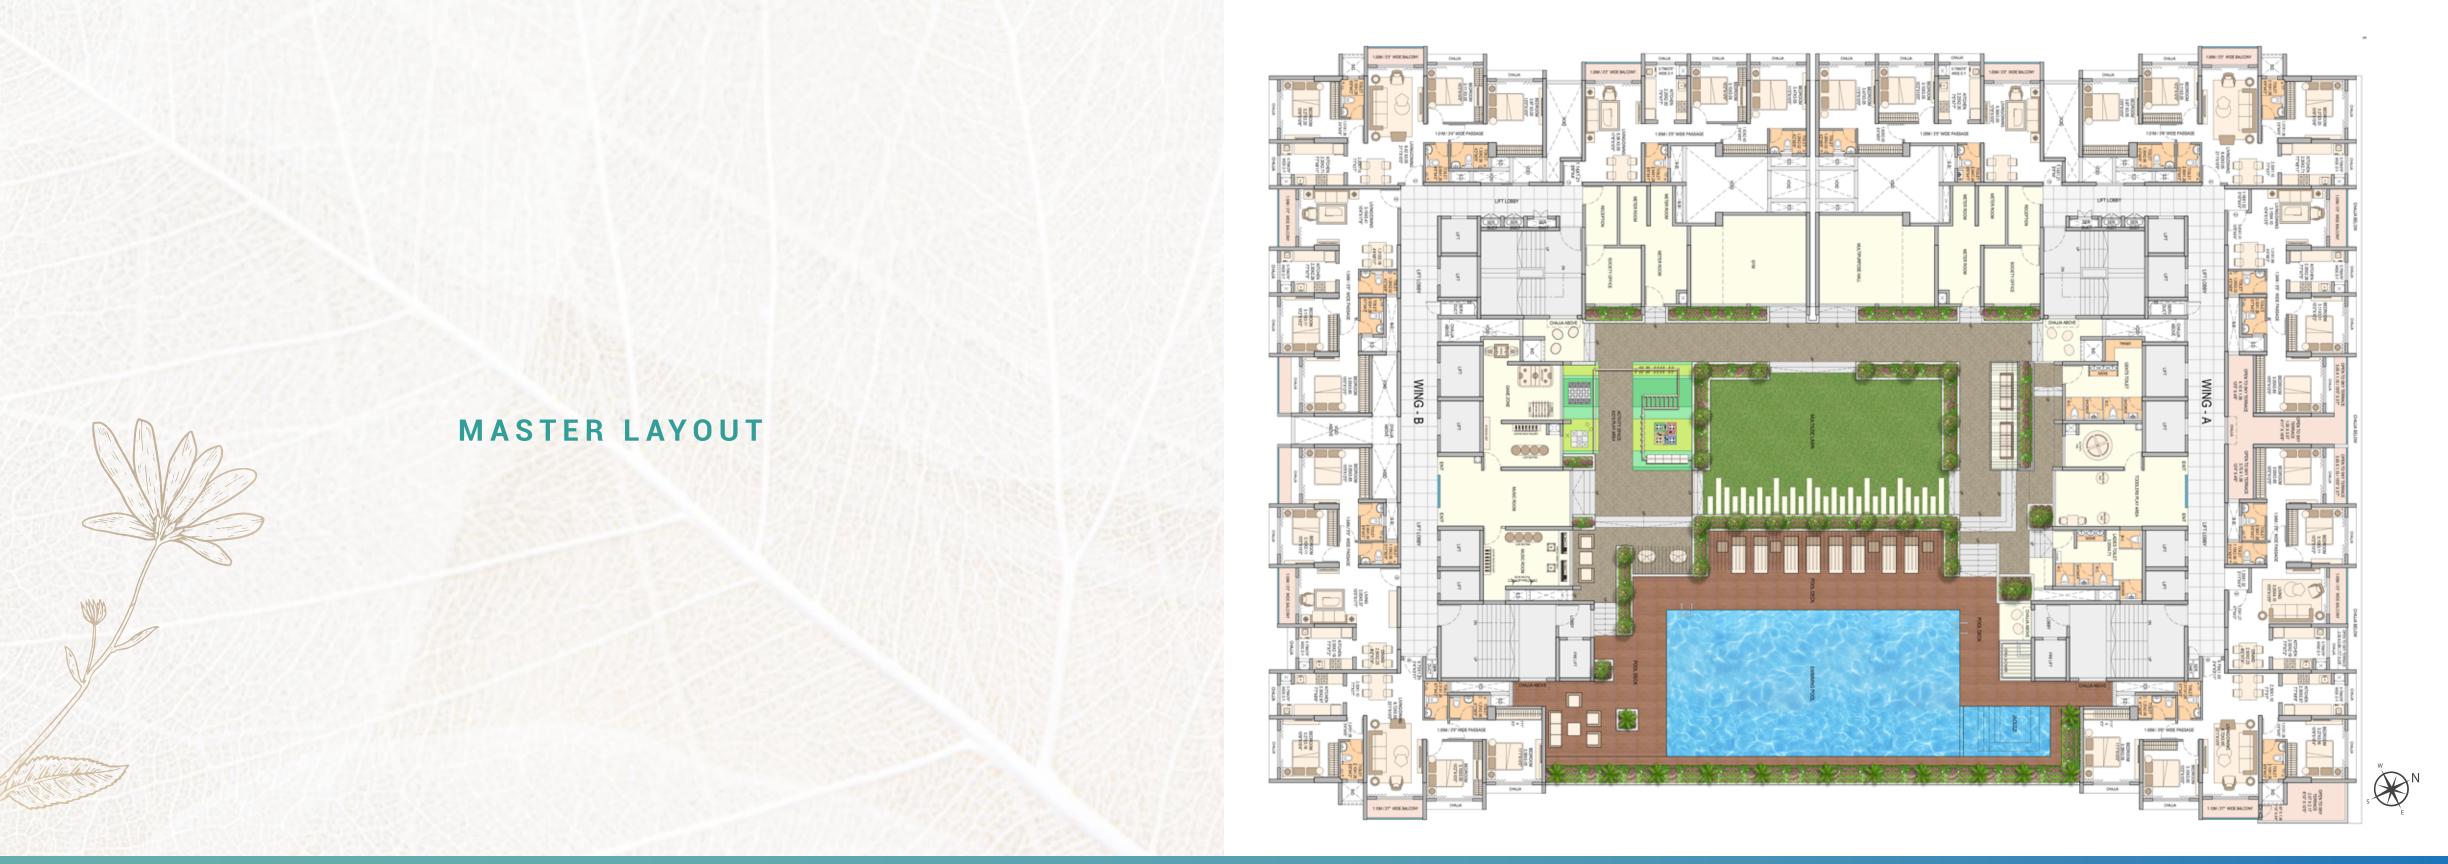

#### **GROUND FLOOR**

- Paved walkway
- Shrub line
- Metamorphic sculpture
- Interactive lawn
- Tree edge
- Miyawaki with strolling path.
- Community garden

## FIRST FLOOR (INDOOR)

- Game zone
- Toddlers' play area
- Yoga and martial arts
- Gymnasium
- News and magazine area
- Reading area
- Art and craft room
- Music room

### FIRST FLOOR (OUTDOOR)

- Semi covered entrance.
- Seating cove
- Senior citizens' corner
- Swing yard
- Jacuzzi
- Swimming pool
- Reflexology pathway
- Peddle seating and pots
- Transition plaza
- Game lane (Ludo and Chess)
- Play area
- Semi covered pool deck with lounger's