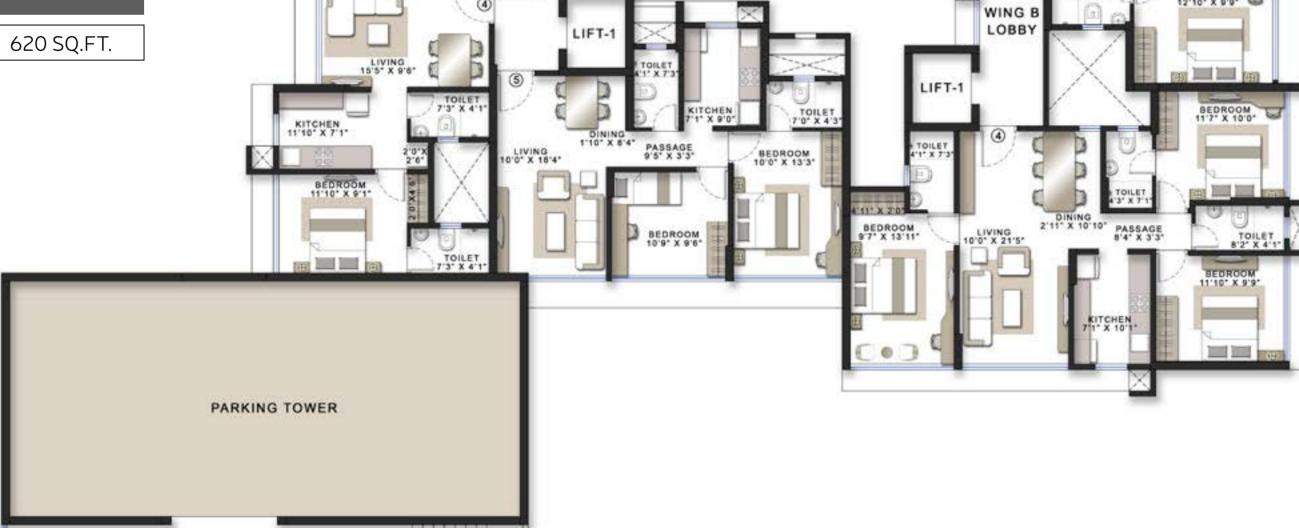

## TYPICAL FLOOR PLAN

#### WING - A

| 1BHK        | RERA Carpet Area |
|-------------|------------------|
| FLAT NO. 01 | 425 SQ.FT.       |
| FLAT NO. 02 | 426 SQ.FT.       |
| FLAT NO. 03 | 426 SQ.FT.       |
| FLAT NO. 04 | 426 SQ.FT.       |

## **2 BHK**RERA Carpet Area FLAT NO. 05 620 SQ.FT.

WING B

BEDROOM 10'0' X 13'5' PASSAGE PASSAGE LIVING / DINING 5'3' X 3'3' PASSAGE 4'7' X 3'3' LIVING / DINING

WING A

LIFT-2

15'5' X 9'6'

BEDROOM 11'10' X 9'1'

7'3' X 4"

WING A LOBBY

| 2 BHK       | RERA Carpet Area |
|-------------|------------------|
| FLAT NO. 01 | 615 SQ.FT.       |
| FLAT NO. 02 | 612 SQ.FT.       |
| FLAT NO. 03 | 635 SQ.FT.       |

| 3 ВНК       | RERA Carpet Area |
|-------------|------------------|
| FLAT NO. 04 | 858 SQ.FT.       |