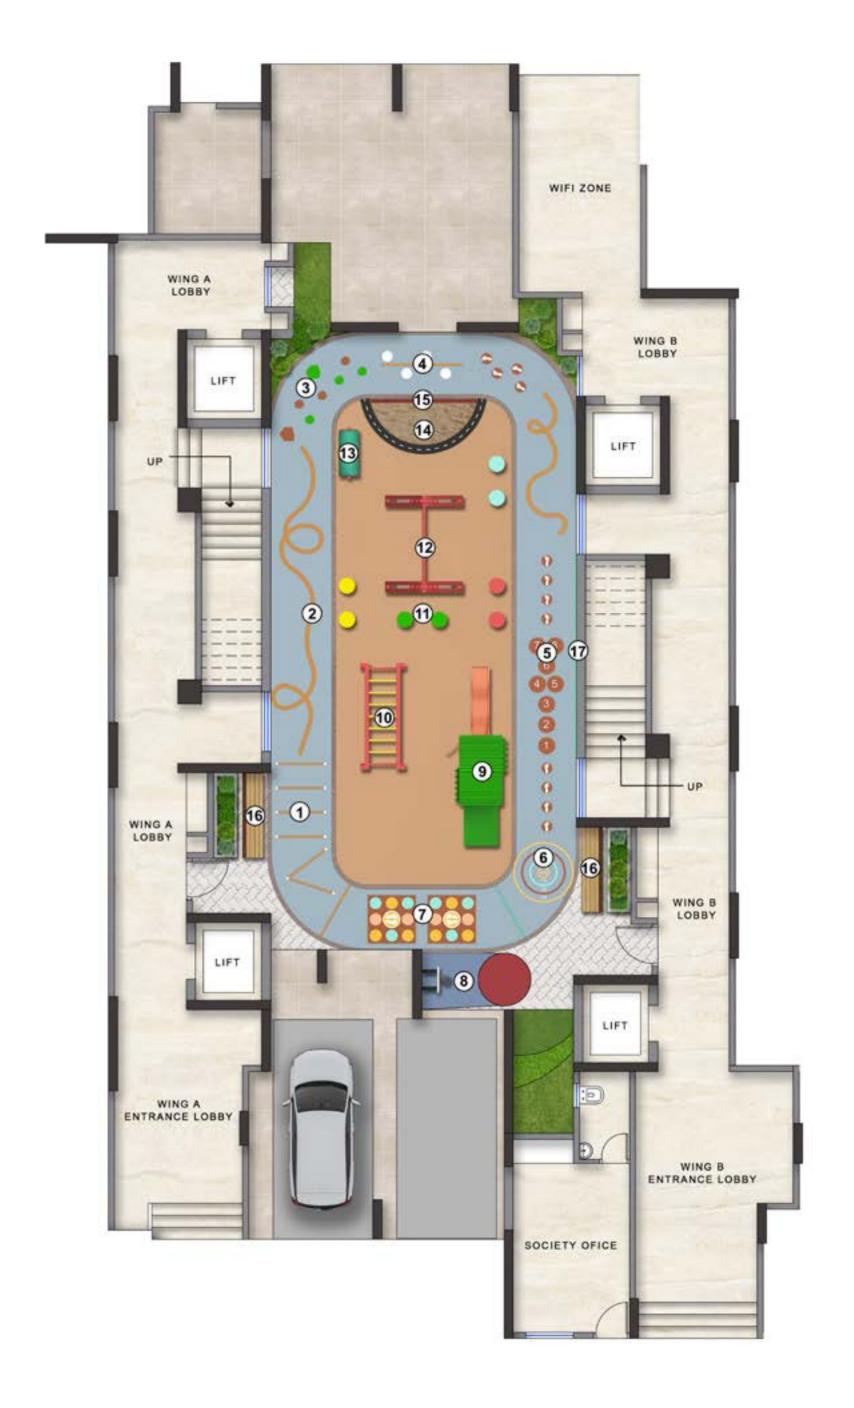

#### Vehicle free Children's Play Zone

Let your children play in Safe & Secure environment

## Surrounded by Stars

A welcoming space to relax and enjoy.

With an assortment of rooftop amenities to choose from, right from a sit-out area to super sleek aqua lounge, surrounded by elements of lighting, shade and privacy, you have the perfect combination to unwind and celebrate.

Aqua Lounge

Senior Citizen Sit-Out

Reflexology Path

## Surrounded by Community

Dance Floor

🚣 Sit out area

Bar Counter

Open Air Screen Zone

**∰** Swimming Pool

Celebrations are worth more when experienced with your loved ones.
Gathering with friends or catching up on conversation, impromptu get-together or rewinding by the pool at Romell Orbis we give you an excuse to celebrate every little moment.

#### Surrounded by Wellness

Cover the entire circle of well being with ultramodern amenities designed to keep you healthy in both body and mind.

A Massage Room

#### Fun & Games

With an assortment of activities and amenities to choose from, give your kids a masterclass in creativity, athleticism, team spirit and lifelong friendships under one roof.

- 1. Bunny Hop
- 2. Balance Walk
- 3. Frog Jump
- 4. Side Hop
- 5. Hopscotch
- 6. Target Jump
- 7. Mirror Me

- 8. Basket Ball Hoop
- 9. Slide
- 10. Monkey Bar
- 11. Fun Logs
- 12. Swing
- 13. Barrel Walk
- 14. Sand Pit

- 15. Spider's Web
- 16. Bench
- 17. Rock Climbing Wall