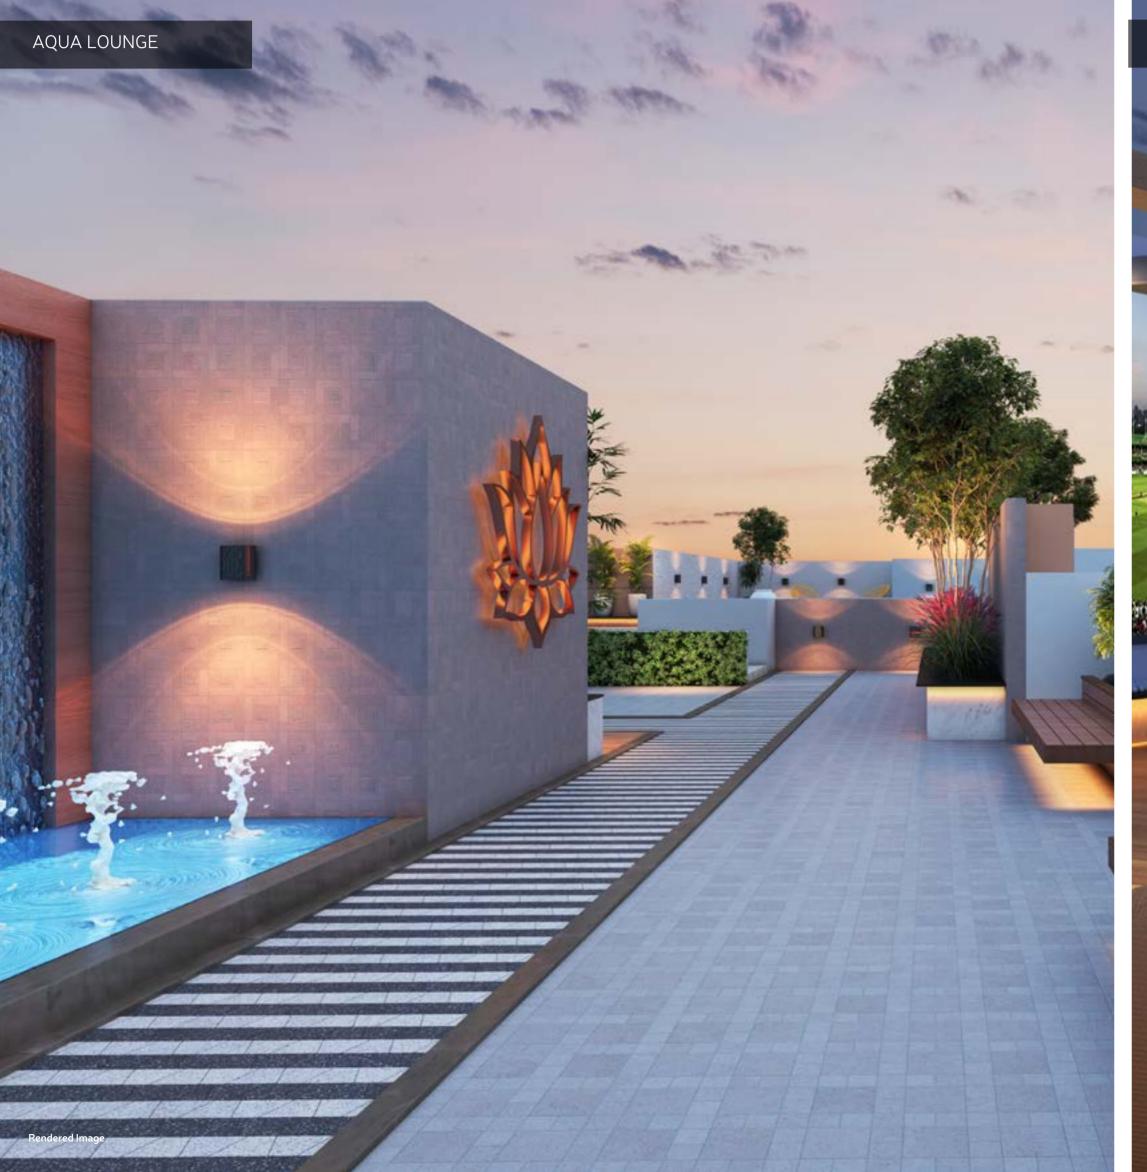

## Surrounded by Stars

A welcoming space to relax and enjoy.

With an assortment of rooftop amenities to choose from, right from a sit-out area to super sleek aqua lounge, surrounded by elements of lighting, shade and privacy, you have the perfect combination to unwind and celebrate.

Aqua Lounge

Senior Citizen Sit-Out

Reflexology Path