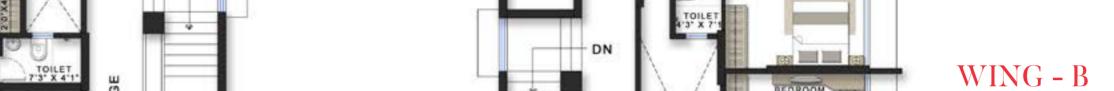

## TYPICAL FLOOR PLAN

## **2 BHK**RERA Carpet Area FLAT NO. 05 620 SQ.FT.

WING B

BEDROOM 10'0' X 13'5' PASSAGE PASSAGE LIVING / DINING 5'3' X 3'3' PASSAGE 4'7' X 3'3' LIVING / DINING

WING A

LIFT-2

15'5' X 9'6'

BEDROOM 11'10' X 9'1'