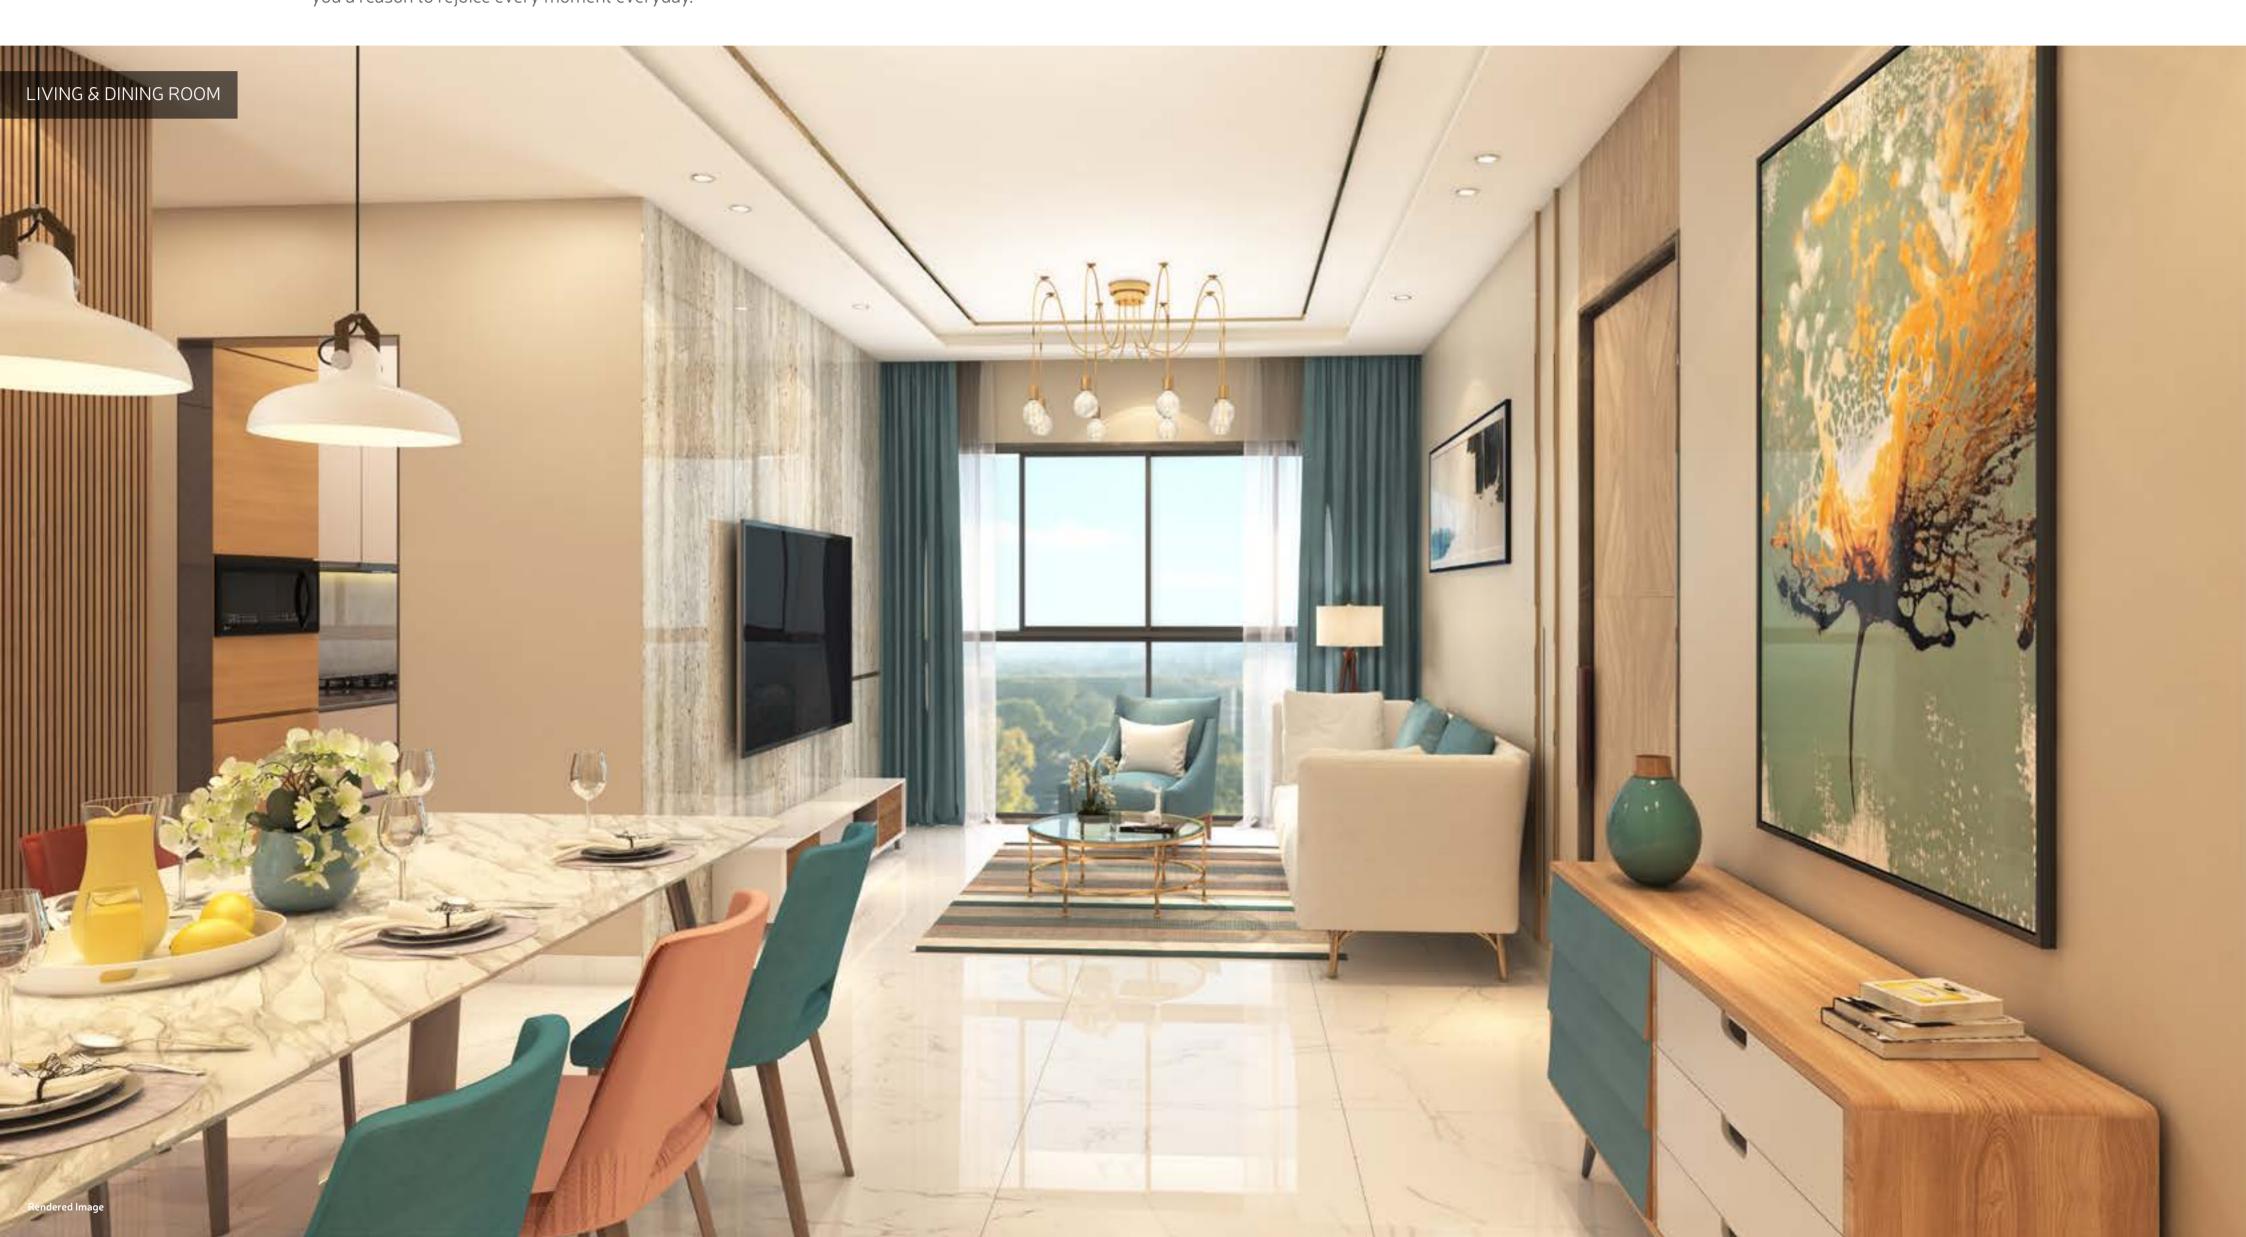

## Surrounded by Sophistication

Well planned and ingeniously designed, this functional upgrade gives you a reason to rejoice every moment everyday.

#### LIVING & DINING

- Vitrified Flooring in Living, Dining and Passage areaPlastic Emulsion paint on walls
- Powder coated Aluminum window
- Sufficient electrical points.