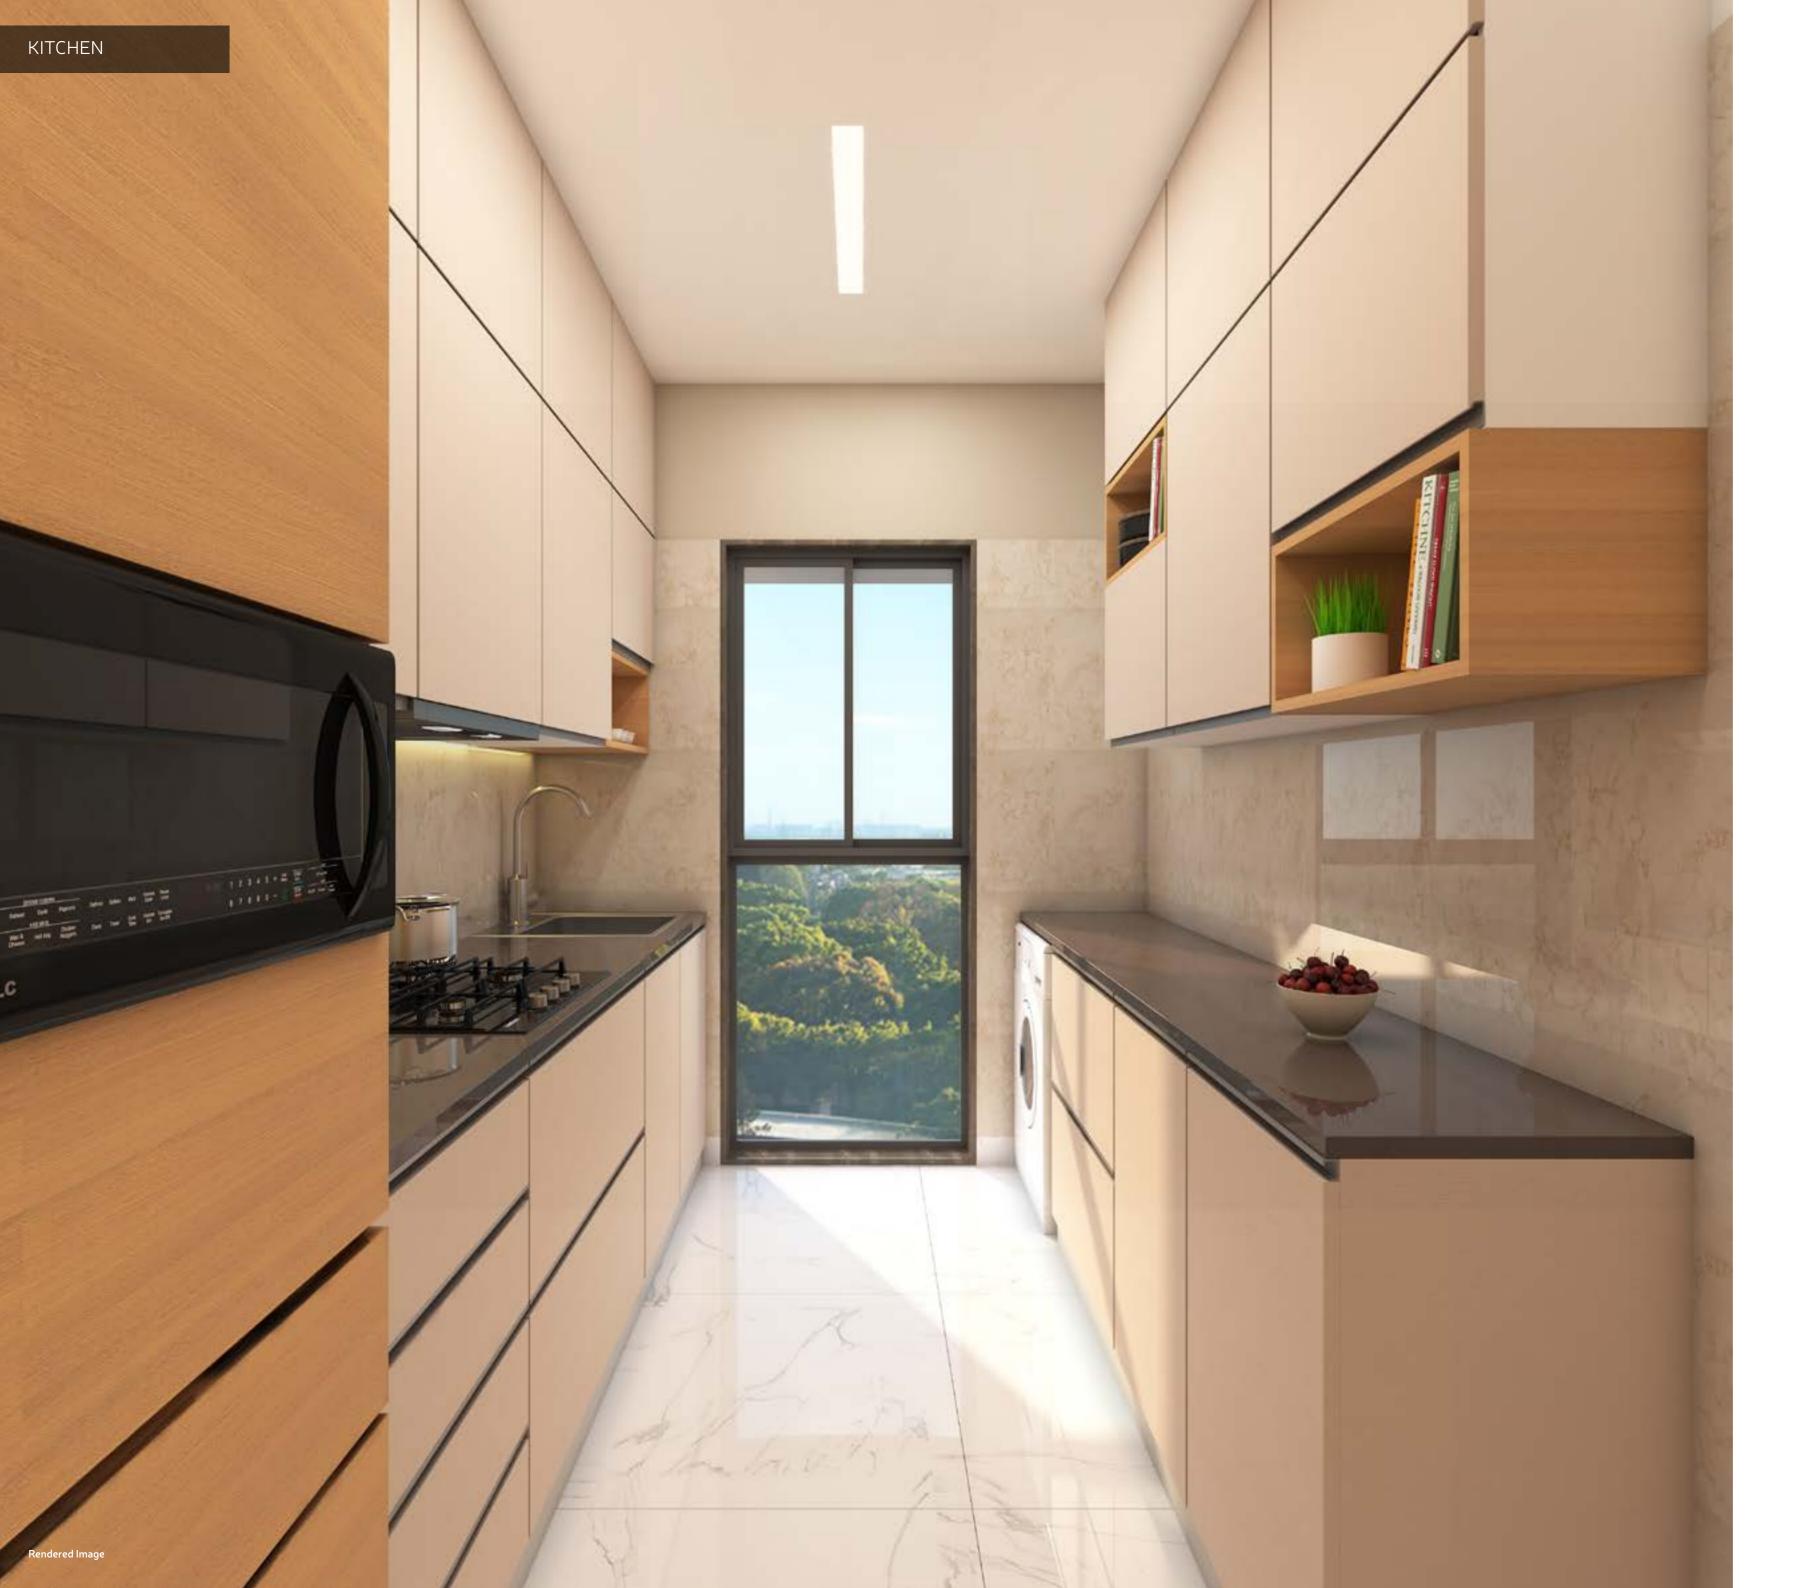

### Details

Culinary spaces that are crafted with utmost eye for detail

#### **KITCHEN**

- Vitrified Flooring with Ceramic tiles for dadoPlastic Emulsion paint on wallsPowder coated Aluminum windows

- Black Granite platform with Stainless Steel Sink, Provision for Water-Purifier and Washing Machine
- Sufficient electrical points.