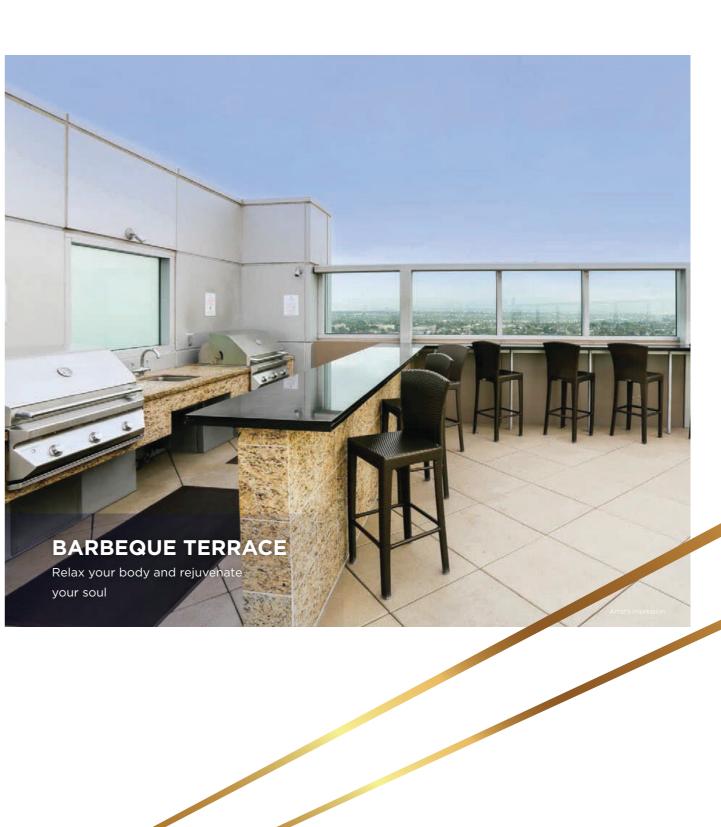

EMY - 2 Kms PARLE SQUARE MALL - 1 Km ACME/PRIME MALL - 2.5 Kms D B MALL - 4.5 Kms HOUSE OF HOPPERS - 600 m THE EARTH PLATE - 1.3 Kms RIVEA - 1.7 Kms

### HOSPITALS

NANAVATI HOSPITAL – 1.5 KMS CRITICARE HOSPITAL – 4.5 KMS LILAVATI HOSPITAL – 8 KMS



















## 1 & 3 BHK APARTMENTS



# INTERNAL AMENITIES

### Lobby :

-Elegant Granite flooring in the Entrance lobby

### Flooring:

-Wooden finish tiles for Master Bedroom & Full body vitrified tiles for all other rooms

### Kitchen:

-Granite platform with sink and dado

### Windows

-DGU UPVC glass windows

### Doors:

-FRD doors with laminate finish

### Ceiling:

-False ceiling in all rooms

### **Fixtures**

-Premium electrical fixtures & Sanitary fittings









# ECLECTIC FEATURES TO DEFINE THE BEST FROM THE REST



















| USABLE AREA |
|-------------|
| 555 SQ. FT  |

1 BHK - 529 sq.ft.



\*Subject to Approval



\*Subject to Approval



\*Subject to Approval





\*Subject to Approval



\*Subject to Approval





### USABLE AREA 1125 SQ. FT





The information contained in this brochure including but not limited to layout plans, specifications, designs, elevations, features, amenities, facilities and services are only indicative of the kind of development that is proposed and its finality is subject to the approval of the respective authorities or as required by IVY Realtors & Valuers LLP in the interest of continuing improvement. All images are artistic conceptualization for illustration only and do not purport to exactly replicate the products. Any furniture & fixtures shown here are not par