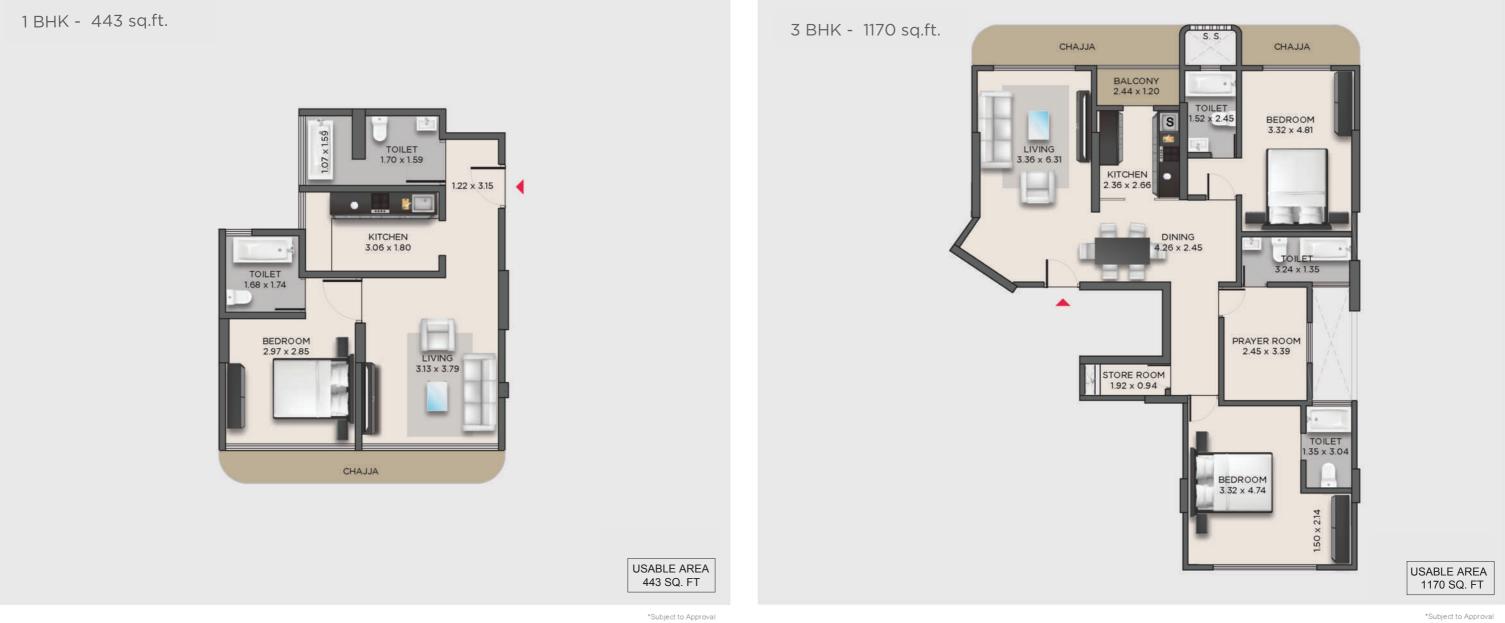

TAL – 1.5 KMS CRITICARE HOSPITAL – 4.5 KMS LILAVATI HOSPITAL – 8 KMS



















## 1 & 3 BHK APARTMENTS



# INTERNAL AMENITIES

### Lobby :

-Elegant Granite flooring in the Entrance lobby

### Flooring:

-Wooden finish tiles for Master Bedroom & Full body vitrified tiles for all other rooms

### Kitchen:

-Granite platform with sink and dado

### Windows

-DGU UPVC glass windows

### Doors:

-FRD doors with laminate finish

### Ceiling:

-False ceiling in all rooms

### **Fixtures**

-Premium electrical fixtures & Sanitary fittings









# ECLECTIC FEATURES TO DEFINE THE BEST FROM THE REST



















| USABLE AREA |
|-------------|
| 555 SQ. FT  |

1 BHK - 529 sq.ft.



\*Subject to Approval



\*Subject to Approval



\*Subject to Approval





\*Subject to Approval



\*Subject to Approval





### USABLE AREA 1125 SQ. FT





The information contained in this brochure including but not limited to layout plans, specifications, designs, elevations, features, amenities, facilities and services are only indicative of the kind of development that is proposed and its finality is subject to the approval of the respective authorities or as required by IVY Realtors & Valuers LLP in the interest of continuing improvement. All images are artistic conceptualization for illustration only and do not purport to exactly replicate the products. Any furniture & fixtures shown here are not part of the offering & are purely for showcasing possibilities. IVY Realtors & Valuers LLP reserves the right to make changes or alterations, without prior notice or obligation. The