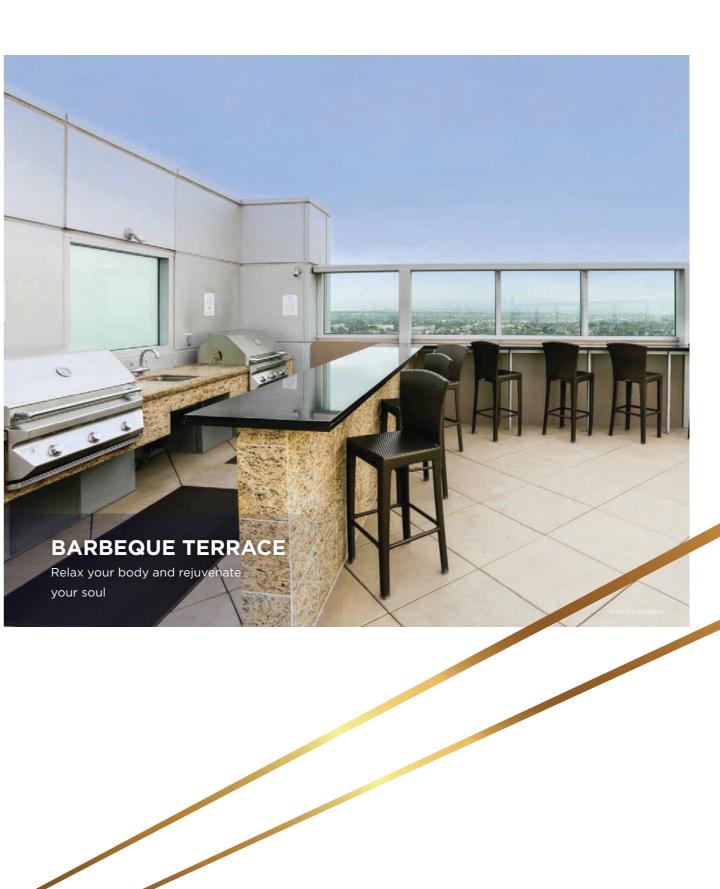

Y - 2 Kms PARLE SQUARE MALL - 1 Km ACME/PRIME MALL - 2.5 Kms D B MALL - 4.5 Kms HOUSE OF HOPPERS - 600 m THE EARTH PLATE - 1.3 Kms RIVEA - 1.7 Kms

### HOSPITALS

NANAVATI HOSPITAL – 1.5 KMS CRITICARE HOSPITAL – 4.5 KMS LILAVATI HOSPITAL – 8 KMS



















## 1 & 3 BHK APARTMENTS



# INTERNAL AMENITIES

### Lobby :

-Elegant Granite flooring in the Entrance lobby

### Flooring:

-Wooden finish tiles for Master Bedroom & Full body vitrified tiles for all other rooms

### Kitchen:

-Granite platform with sink and dado

### Windows

-DGU UPVC glass windows

### Doors:

-FRD doors with laminate finish

### Ceiling:

-False ceiling in all rooms

### **Fixtures**

-Premium electrical fixtures & Sanitary fittings









# ECLECTIC FEATURES TO DEFINE THE BEST FROM THE REST



















| USABLE AREA |
|-------------|
| 555 SQ. FT  |

1 BHK - 529 sq.ft.



\*Subject to Approval



\*Subject to Approval



\*Subject to Approval





\*Subject to Approval



\*Subject to Approval





### USABLE AREA 1125 SQ. FT





The information contained in this brochure including but not limited to layout plans, specifications, designs, elevations, features, amenities, facilities and services are only indicative of the kind of development that is proposed and its finality is subject to the approval of the respective authorities or as required by IVY Realtors & Valuers LLP in the interest of continuing improvement. All images are artistic conceptualization for illustration only and do not purport to exactly replicate the products. Any furniture & fixtures shown here are not part