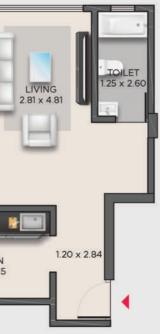

# ECLECTIC FEATURES TO DEFINE THE BEST FROM THE REST

| USABLE AREA |
|-------------|
| 555 SQ. FT  |

1 BHK - 529 sq.ft.

\*Subject to Approval

\*Subject to Approval

\*Subject to Approval

\*Subject to Approval