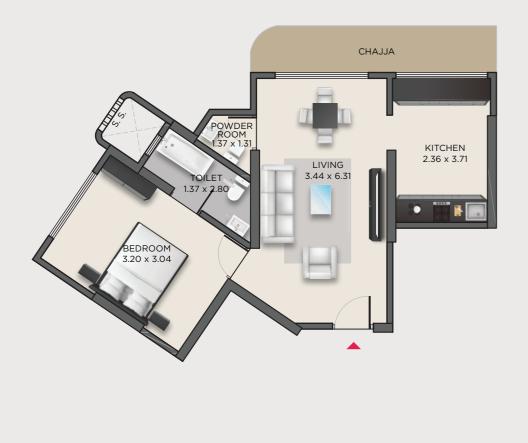

## 1 & 3 BHK APARTMENTS

# ECLECTIC FEATURES TO DEFINE THE BEST FROM THE REST

| USABLE AREA |
|-------------|
| 555 SQ. FT  |

1 BHK - 529 sq.ft.

\*Subject to Approval

\*Subject to Approval

\*Subject to Approval

\*Subject to Approval