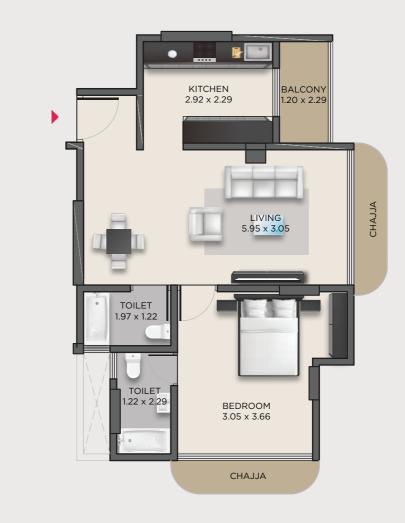

# ECLECTIC FEATURES TO DEFINE THE BEST FROM THE REST

| USABLE AREA |
|-------------|
| 555 SQ. FT  |

1 BHK - 529 sq.ft.

\*Subject to Approval

\*Subject to Approval

\*Subject to Approval

\*Subject to Approval