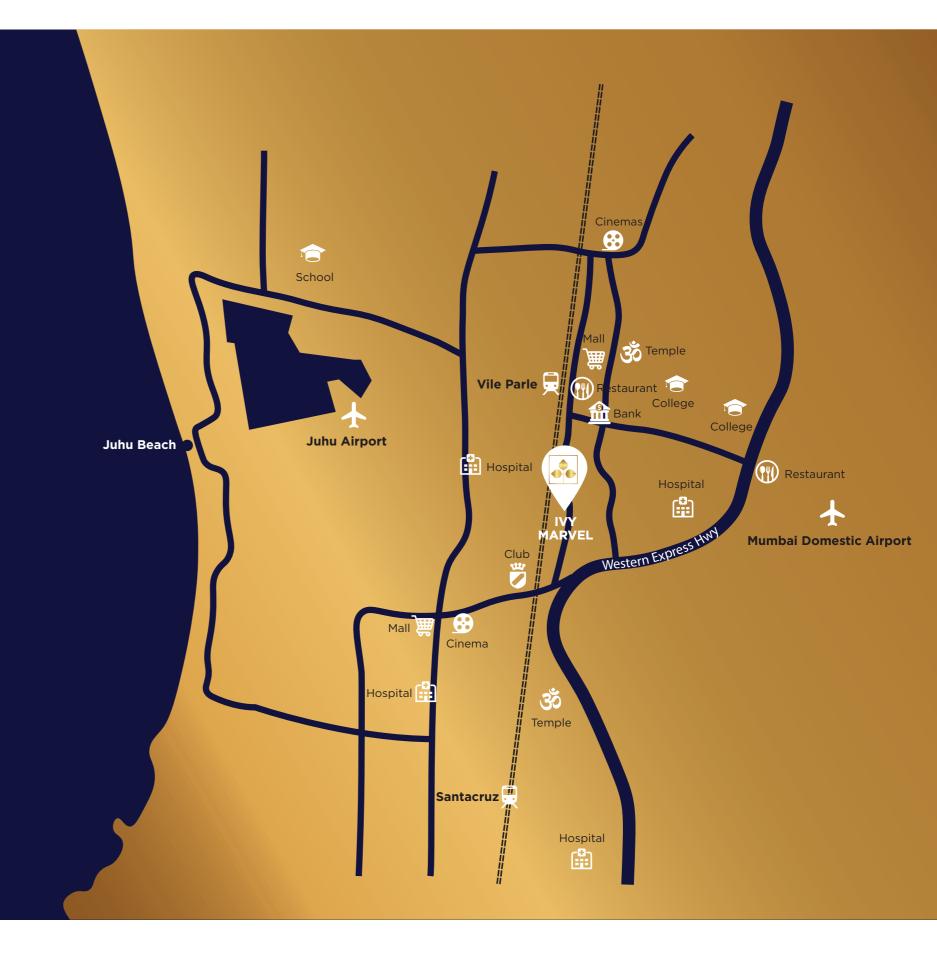

### CONNECTIVITY

3 mins walk to the Railway Station8 mins to the Domestic Airport15mins to Western Express Highway & Metro

### COMMERCIAL HUBS

BKC - 6Kms OSHIWARA DISTRICT CENTRE - 9Kms LOWER PAREL - 12 Kms

### EDUCATION

SATHAYE COLLEGE - 1.2 Kms PARLE TILAK VIDYALAY - 1.4 Kms PANBAI INTERNATIONAL SCHOOL - 1.8Kms NMIMS -2.7 Kms MITHIBAI COLLEGE - 3 Kms JAMNABAI NARSEE SCHOOL - 3.5 Kms

### PLACES OF WORSHIP

JUMA MASJID - 500 m ST. FRANCIS XAVIERS CATHOLIC CHURCH - 650 m PARLESHWAR MANDIR - 1.2 Kms SHREE JAIN MANDIR - 1.2 Kms

### **RECREATION & LIFESTYLE**

ASTROPARK LIONS CLUB - 0.5 Kms NITIN MAX WORLD SPORTS ACADEMY - 2 Kms PARLE SQUARE MALL - 1 Km ACME/PRIME MALL - 2.5 Kms D B MALL - 4.5 Kms HOUSE OF HOPPERS - 600 m THE EARTH PLATE - 1.3 Kms RIVEA - 1.7 Kms

### HOSPITALS

NANAVATI HOSPITAL – 1.5 KMS CRITICARE HOSPITAL – 4.5 KMS LILAVATI HOSPITAL – 8 KMS