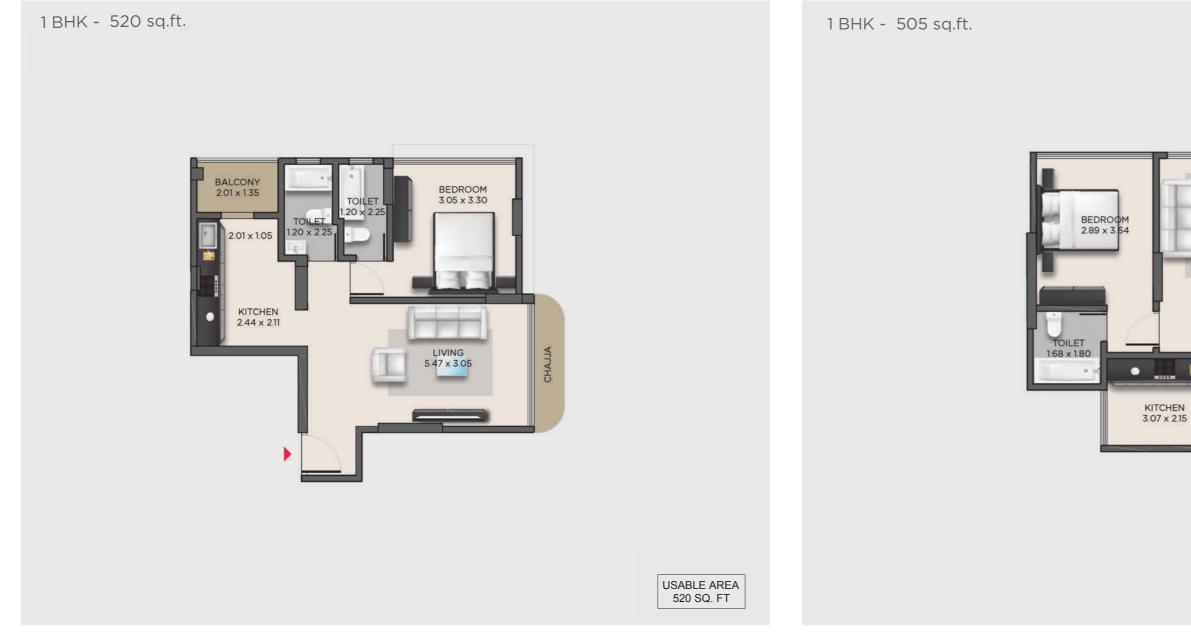

# ECLECTIC FEATURES TO DEFINE THE BEST FROM THE REST

| USABLE AREA |
|-------------|
| 555 SQ. FT  |

1 BHK - 529 sq.ft.

\*Subject to Approval

\*Subject to Approval

\*Subject to Approval

\*Subject to Approval