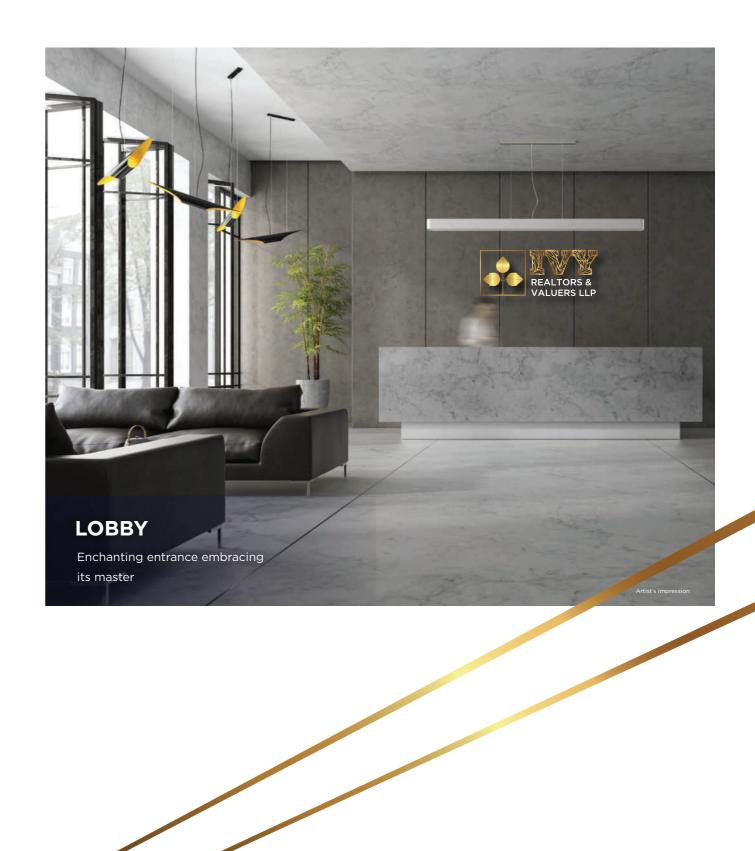

RTS ACADEMY - 2 Kms PARLE SQUARE MALL - 1 Km ACME/PRIME MALL - 2.5 Kms D B MALL - 4.5 Kms HOUSE OF HOPPERS - 600 m THE EARTH PLATE - 1.3 Kms RIVEA - 1.7 Kms

### HOSPITALS

NANAVATI HOSPITAL – 1.5 KMS CRITICARE HOSPITAL – 4.5 KMS LILAVATI HOSPITAL – 8 KMS



















## 1 & 3 BHK APARTMENTS



# INTERNAL AMENITIES

### Lobby :

-Elegant Granite flooring in the Entrance lobby

### Flooring:

-Wooden finish tiles for Master Bedroom & Full body vitrified tiles for all other rooms

### Kitchen:

-Granite platform with sink and dado

### Windows

-DGU UPVC glass windows

### Doors:

-FRD doors with laminate finish

### Ceiling:

-False ceiling in all rooms

### **Fixtures**

-Premium electrical fixtures & Sanitary fittings









# ECLECTIC FEATURES TO DEFINE THE BEST FROM THE REST



















| USABLE AREA |
|-------------|
| 555 SQ. FT  |

1 BHK - 529 sq.ft.



\*Subject to Approval



\*Subject to Approval



\*Subject to Approval





\*Subject to Approval



\*Subject to Approval





### USABLE AREA 1125 SQ. FT





The information contained in this brochure including but not limited to layout plans, specifications, designs, elevations, features, amenities, facilities and services are only indicative of the kind of development that is proposed and its finality is subject to the approval of the respective authorities or as required by IVY Realtors & Valuers LLP in the interest of continuing improvement. All images are artistic conceptualization for illustration only and do not purport to exactly replicate the products. Any furniture & fixtures shown here are