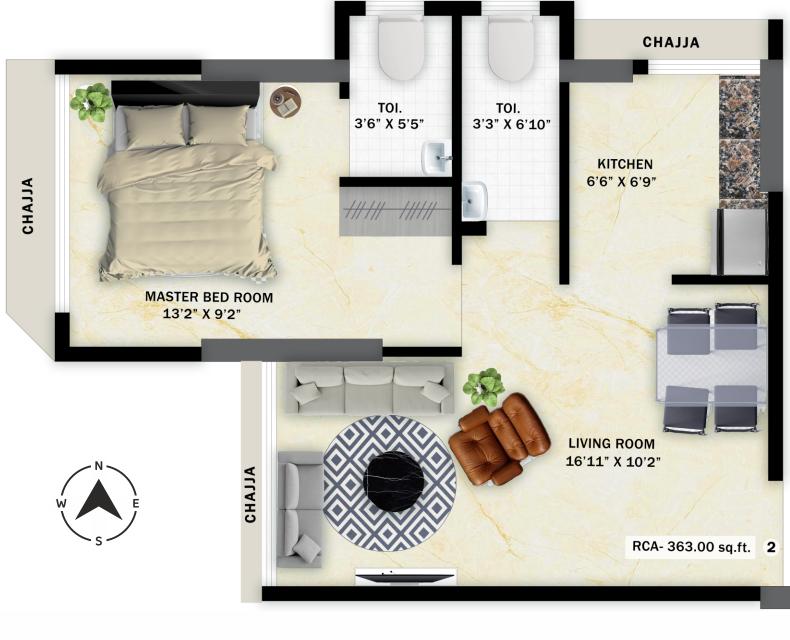

### as serene as a mother's lap 1BHK Exclusive range

# **1 BHK**

### Exclusive range (JODI OPTIONS)









### F L O O R P L A N











## well designed & beautiful specious entrance



### FLATNO.: 2





#### 3 . . હ 4 (JODI OPTIONS)





4

FLATNO.:





### Welcome to Ashtha serene

#### **Home For All Your Needs**

Upgrade your lifestyle & reach the new heights at serene you start your life with the perfect balance of luscious greens & luxury around you.

We, Indo Build Designs Pvt. Ltd. (Architect) designed eco range 1 bhk with luxury of more space in the heart of city, Jawahar Nagar, Goregaon - w, Mumbai.

You not only live at **Ashtha serene** but you also enjoy the balance of the nature around you with a c a l m life, build at the perfect location to cater you with all the necessities at **Ashtha serene** you are provided with the best amenities.

ASHTHA

istic imaqi

Now **Ashtha serene** is the perfect journey for your family.



### Amenities

 Breath taking