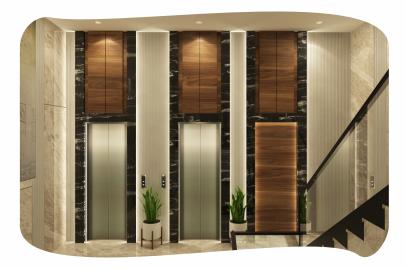

## well designed & beautiful specious entrance

### Amenities

 Breath taking beautiful elevation Decorative Entrance lobby • Designer Entrance gate Ample car parking Good quality Elevators Borewell space for Yoga room • Jain derasar @ close propximity • Fire fighting systems Vitrified floring RCC frame structure Rain water harvesting system Granite platform with SS sink in kitchen • 24×7 CCTV & Security Intercom Facility