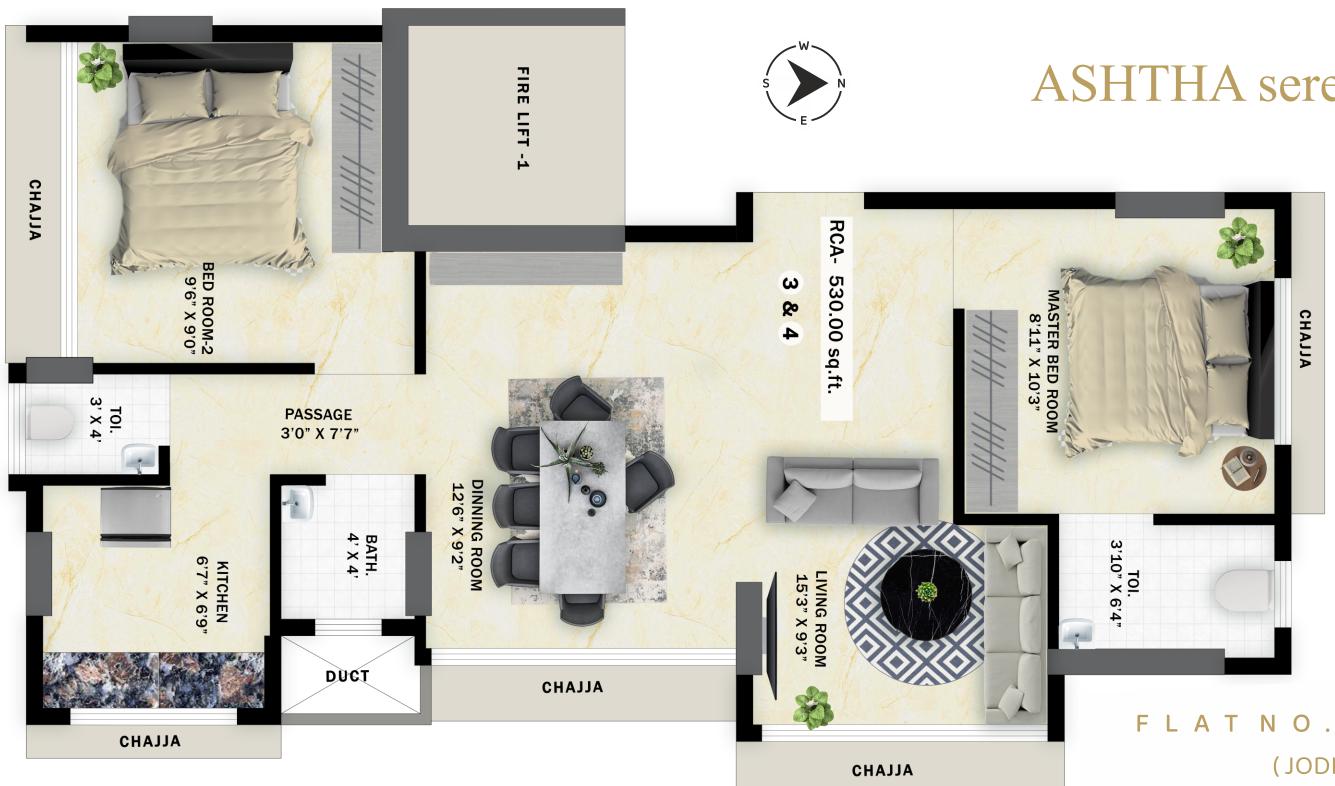

### as serene as a mother's lap 1BHK Exclusive range

# **1 BHK**

### Exclusive range (JODI OPTIONS)









### F L O O R P L A N











## well designed & beautiful specious entrance



### FLATNO.: 2





#### 3 . . હ 4 (JODI OPTIONS)





4

FLATNO.:





### Welcome to Ashtha serene

#### **Home For All Your Needs**

Upgrade your lifestyle & reach the new heights at serene you start your life with the perfect balance of luscious greens & luxury around you.

We, Indo Build Designs Pvt. Ltd. (Architect) designed eco range 1 bhk with luxury of more space in the heart of city, Jawahar Nagar, Goregaon - w, Mumbai.

You not only live at **Ashtha serene** but you also enjoy the balance of the nature around you with a c a l m life, build at the perfect location to cater you with all the necessities at **Ashtha serene** you are provided with the best amenities.

ASHTHA

istic imaqi

Now **Ashtha serene** is the perfect journey for your family.



### Amenities

 Breath taking beautiful elevation