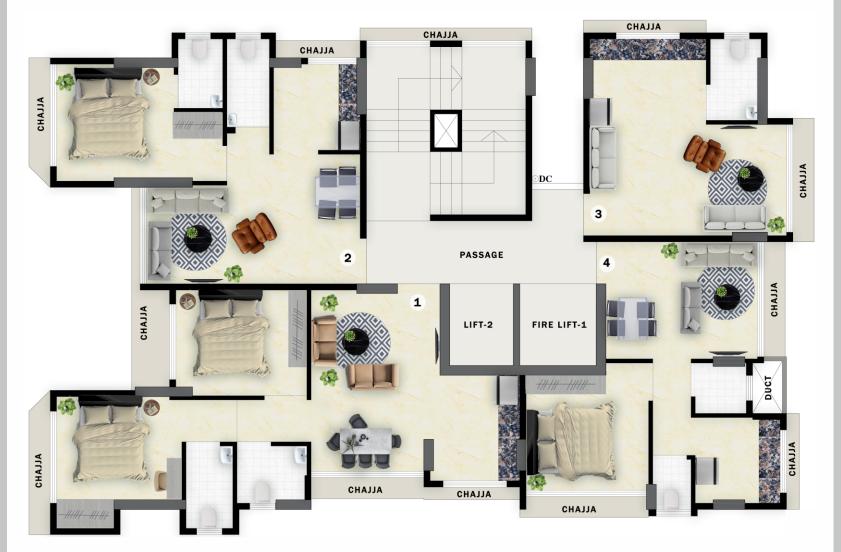

# **1 BHK**

### Exclusive range (JODI OPTIONS)

### F L O O R P L A N

### FLATNO.: 2

#### 3 . . હ 4 (JODI OPTIONS)

4

FLATNO.: