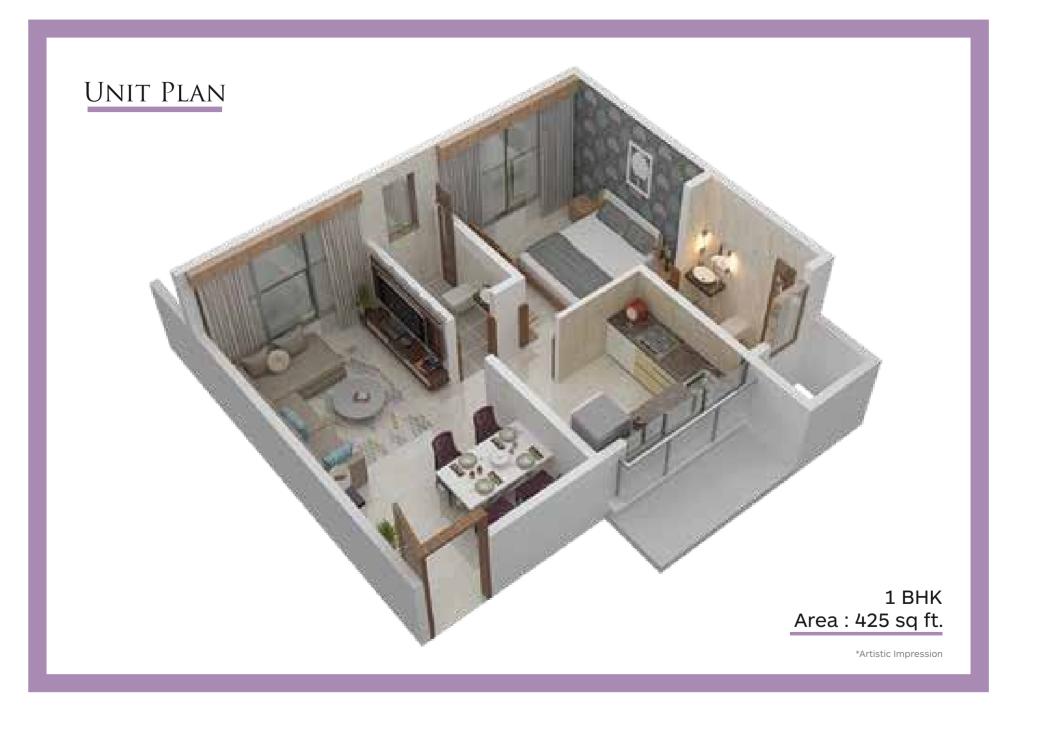

r Gazing Deck



ior Citizens Corner



Prayer Zone



Gymnasium





### IN A LEAGUE of its own

A premium tower, the only one of its kind. An expansive space of its own, open to a distinguished few. The company of like-minded people as neighbours. Such are the privileges of living at an address that is truly a class apart. A Standalone Premium Tower.

#### **APARTMENT AMENITIES:**

- Elegant CP & Sanitary fittings.
- Attractive Modular Electrical Switches.
- Granite platform with S.S. Sink.
- Alluring vitrified Flooring.
- Sliding windows



#### **BUILDING AMENITIES:**

- · Branded High-Speed Elevators.
- · CCTV Surveillance Cameras.
- $\cdot$  Electric vehicle charging socket.
- · Mechanical Car Parking System.

#### ...and Many More !

### Typical Floor Plan



\*Artistic Impression