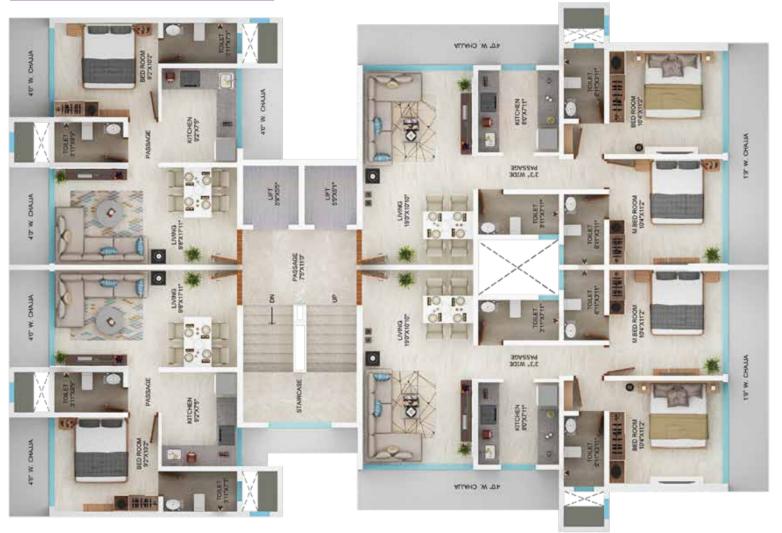

people.





Path



Star Gazing Deck



ior Citizens Corner



Prayer Zone



Gymnasium





### IN A LEAGUE of its own

A premium tower, the only one of its kind. An expansive space of its own, open to a distinguished few. The company of like-minded people as neighbours. Such are the privileges of living at an address that is truly a class apart. A Standalone Premium Tower.

#### **APARTMENT AMENITIES:**

- Elegant CP & Sanitary fittings.
- Attractive Modular Electrical Switches.
- Granite platform with S.S. Sink.
- Alluring vitrified Flooring.
- Sliding windows



#### **BUILDING AMENITIES:**

- · Branded High-Speed Elevators.
- · CCTV Surveillance Cameras.
- $\cdot$  Electric vehicle charging socket.
- · Mechanical Car Parking System.

#### ...and Many More !

### Typical Floor Plan



\*Artistic Impression