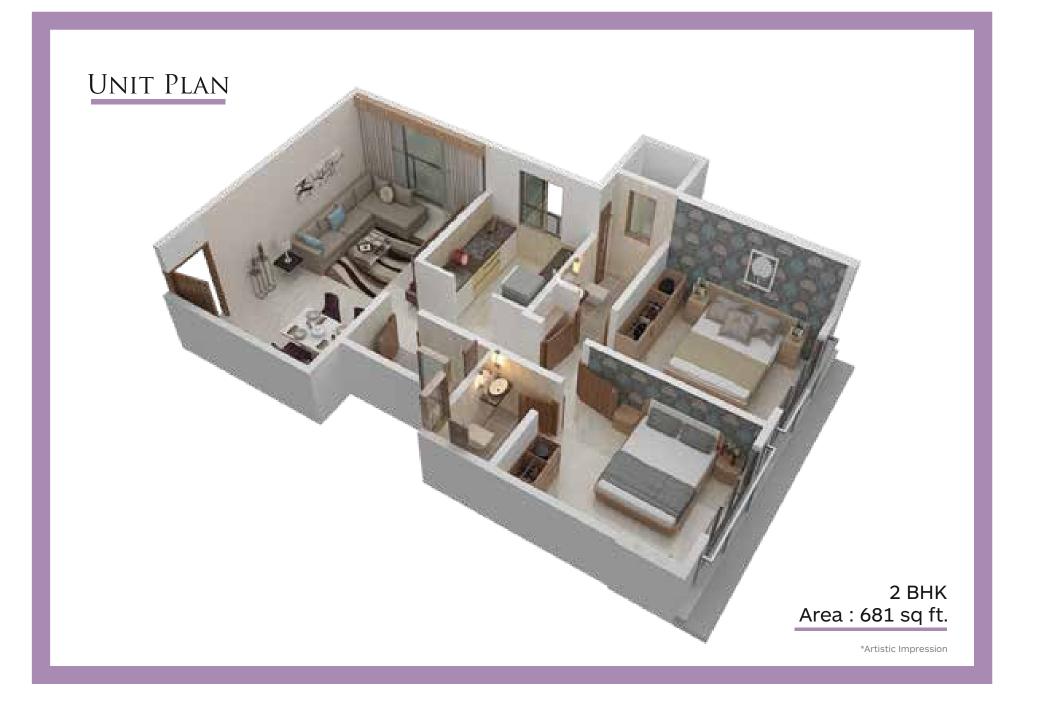

Gazing Deck



ior Citizens Corner



Prayer Zone



Gymnasium





### IN A LEAGUE of its own

A premium tower, the only one of its kind. An expansive space of its own, open to a distinguished few. The company of like-minded people as neighbours. Such are the privileges of living at an address that is truly a class apart. A Standalone Premium Tower.

#### **APARTMENT AMENITIES:**

- Elegant CP & Sanitary fittings.
- Attractive Modular Electrical Switches.
- Granite platform with S.S. Sink.
- Alluring vitrified Flooring.
- Sliding windows



#### **BUILDING AMENITIES:**

- · Branded High-Speed Elevators.
- · CCTV Surveillance Cameras.
- $\cdot$  Electric vehicle charging socket.
- · Mechanical Car Parking System.

#### ...and Many More !

### Typical Floor Plan



\*Artistic Impression