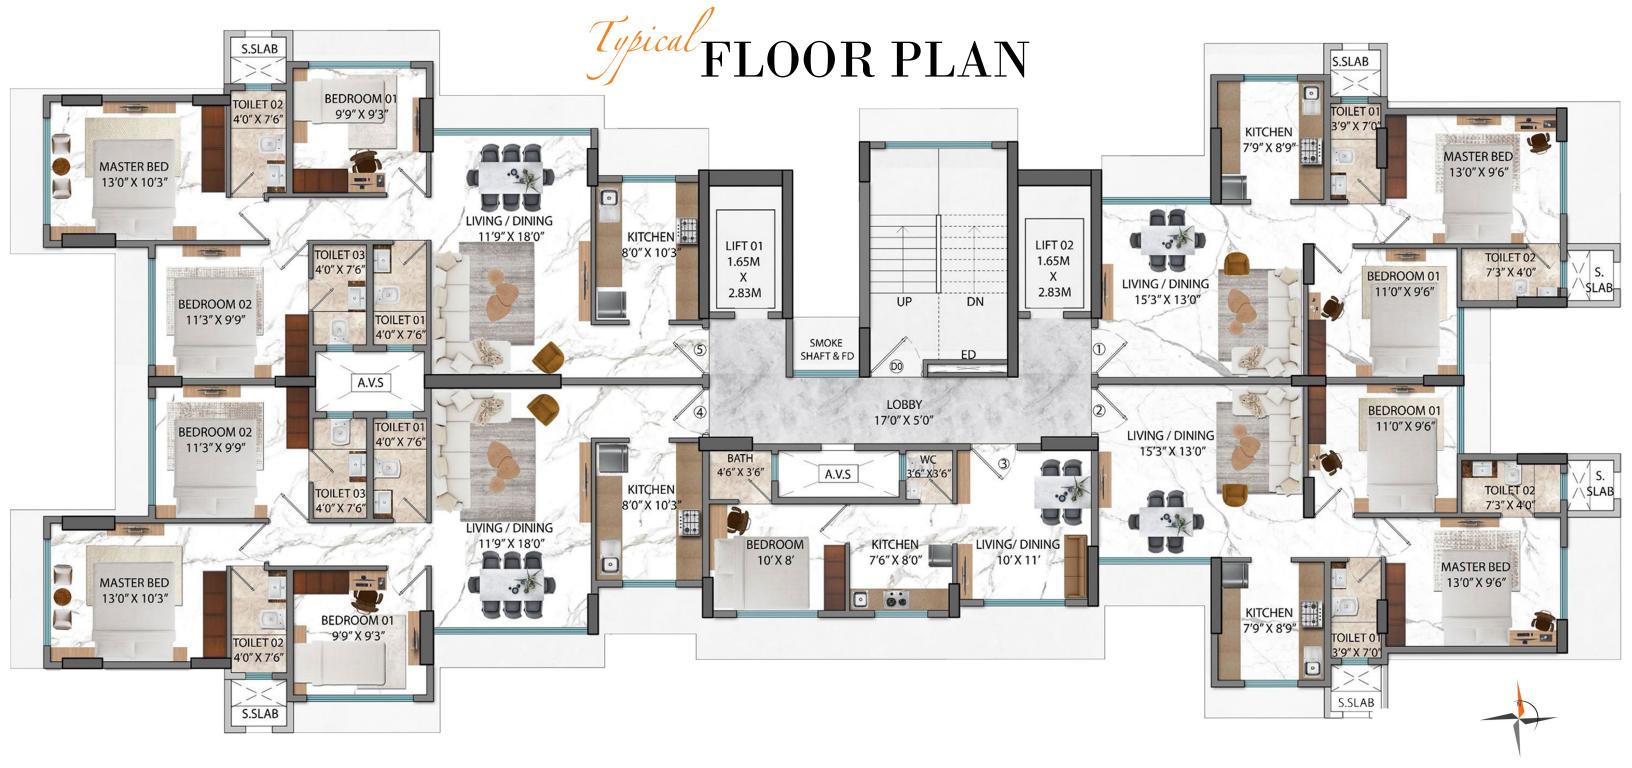

- » Grand Reception Lobby » Yogalaya / Multifunction Room » Visitors Lounge » Sky Deck » Automated Parking

- » High Speed Elevators

## **Building Amenities:**

- » Safety and security features

### **Residence** Amenities:

» Fire retardant laminated main door » High quality vitrified tiles » Anodized aluminum sliding windows » Gypsum plaster on all internal walls » Premium paint finish on internal walls

### **Bathroom Amenities**

» Designer Ceramic Dado Tiles up to 7' height » Branded plumbing fittings (Jaquar or Bravaat or equivalent) » Concealed plumbing with CPVC Pipes » Premium sanitary fittings

### **Kitchen Amenities:**

» Granite Kitchen Counter » Stainless Steel Sink » Glazed or Ceramic Dado Tiles Up to 5' height