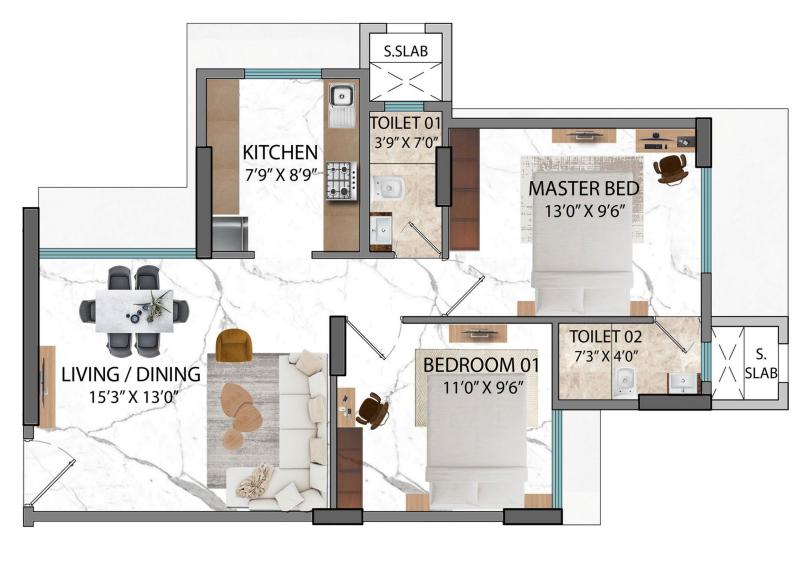

### **Residence** Amenities:

» Fire retardant laminated main door » High quality vitrified tiles » Anodized aluminum sliding windows » Gypsum plaster on all internal walls » Premium paint finish on internal walls

### **Bathroom Amenities**

» Designer Ceramic Dado Tiles up to 7' height » Branded plumbing fittings (Jaquar or Bravaat or equivalent) » Concealed plumbing with CPVC Pipes » Premium sanitary fittings

### **Kitchen Amenities:**

» Granite Kitchen Counter » Stainless Steel Sink » Glazed or Ceramic Dado Tiles Up to 5' height