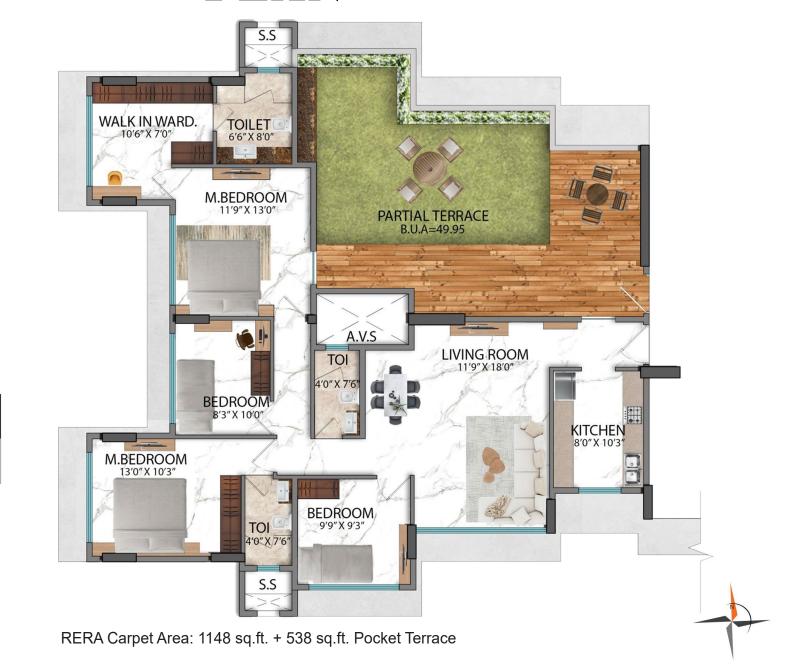

### **Residence** Amenities:

» Fire retardant laminated main door » High quality vitrified tiles » Anodized aluminum sliding windows » Gypsum plaster on all internal walls » Premium paint finish on internal walls

### **Bathroom Amenities**

» Designer Ceramic Dado Tiles up to 7' height » Branded plumbing fittings (Jaquar or Bravaat or equivalent) » Concealed plumbing with CPVC Pipes » Premium sanitary fittings

### **Kitchen Amenities:**

» Granite Kitchen Counter » Stainless Steel Sink » Glazed or Ceramic Dado Tiles Up to 5' height