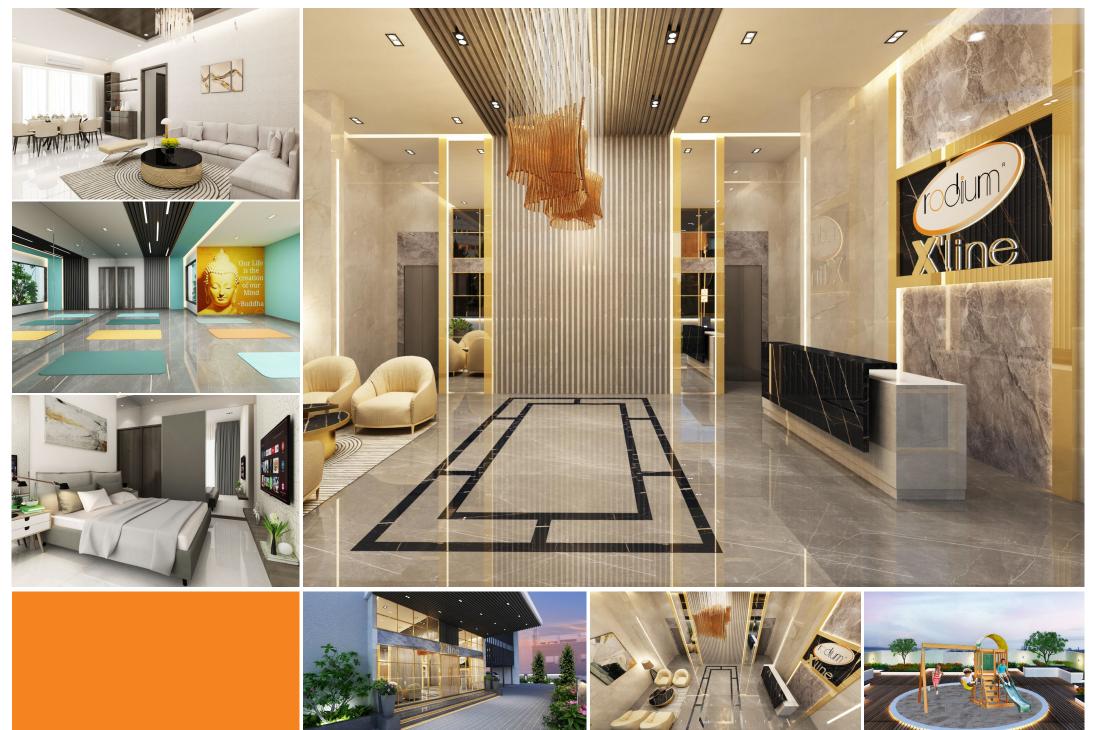

- » Grand Reception Lobby » Yogalaya / Multifunction Room » Visitors Lounge » Sky Deck » Automated Parking

- » High Speed Elevators

## Spectacular AMENITIES

## **Building Amenities:**

- » Safety and security features

### **Residence** Amenities:

» Fire retardant laminated main door » High quality vitrified tiles » Anodized aluminum sliding windows » Gypsum plaster on all internal walls » Premium paint finish on internal walls

### **Bathroom Amenities**

» Designer Ceramic Dado Tiles up to 7' height » Branded plumbing fittings (Jaquar or Bravaat or equivalent) » Concealed plumbing with CPVC Pipes » Premium sanitary fittings

### **Kitchen Amenities:**

» Granite Kitchen Counter » Stainless Steel Sink » Glazed or Ceramic Dado Tiles Up to 5' height