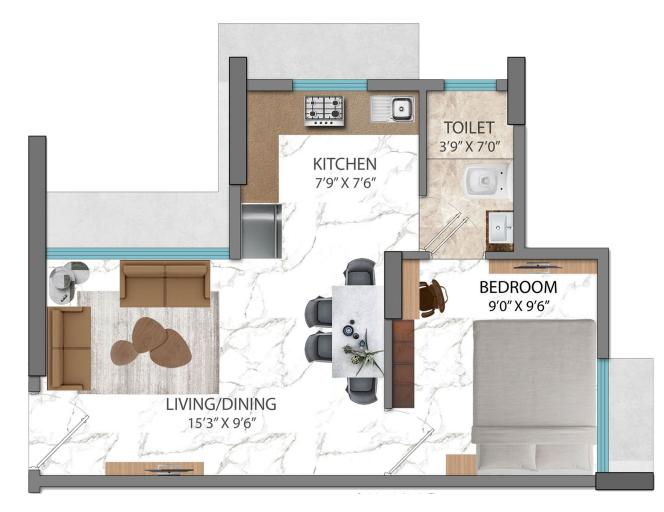

### **Residence** Amenities:

» Fire retardant laminated main door » High quality vitrified tiles » Anodized aluminum sliding windows » Gypsum plaster on all internal walls » Premium paint finish on internal walls

### **Bathroom Amenities**

» Designer Ceramic Dado Tiles up to 7' height » Branded plumbing fittings (Jaquar or Bravaat or equivalent) » Concealed plumbing with CPVC Pipes » Premium sanitary fittings

### **Kitchen Amenities:**

» Granite Kitchen Counter » Stainless Steel Sink » Glazed or Ceramic Dado Tiles Up to 5' height