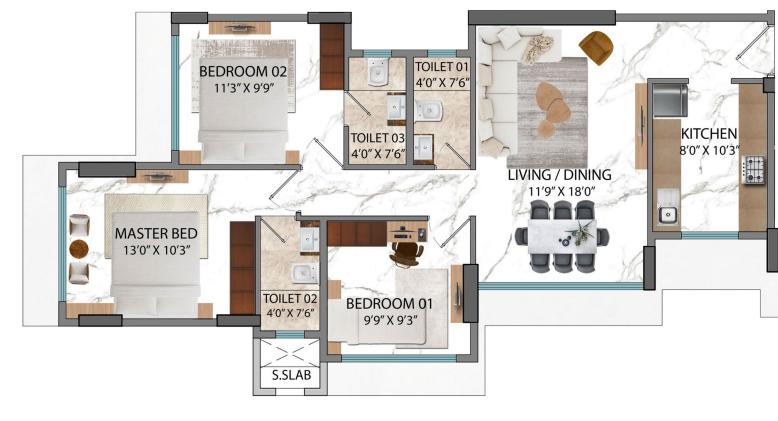

### **Residence** Amenities:

» Fire retardant laminated main door » High quality vitrified tiles » Anodized aluminum sliding windows » Gypsum plaster on all internal walls » Premium paint finish on internal walls

### **Bathroom Amenities**

» Designer Ceramic Dado Tiles up to 7' height » Branded plumbing fittings (Jaquar or Bravaat or equivalent) » Concealed plumbing with CPVC Pipes » Premium sanitary fittings

### **Kitchen Amenities:**

» Granite Kitchen Counter » Stainless Steel Sink » Glazed or Ceramic Dado Tiles Up to 5' height