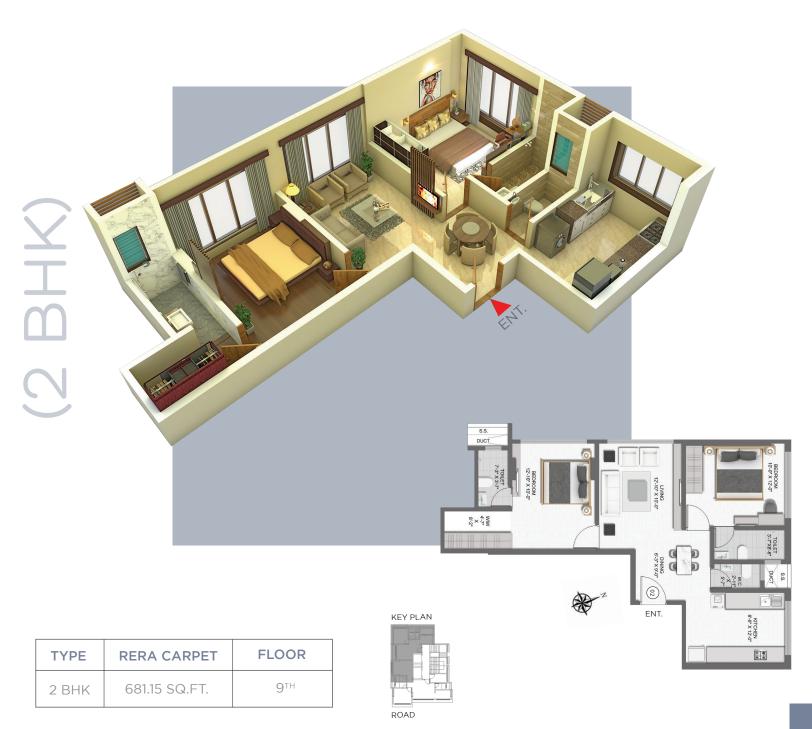

## TYPICAL FLOOR PLAN

**ROAD** 

**RERA CARPET TYPE** 4<sup>TH</sup>,6<sup>TH</sup>&7<sup>TH</sup> 479.0 SQ.FT. 1 BHK