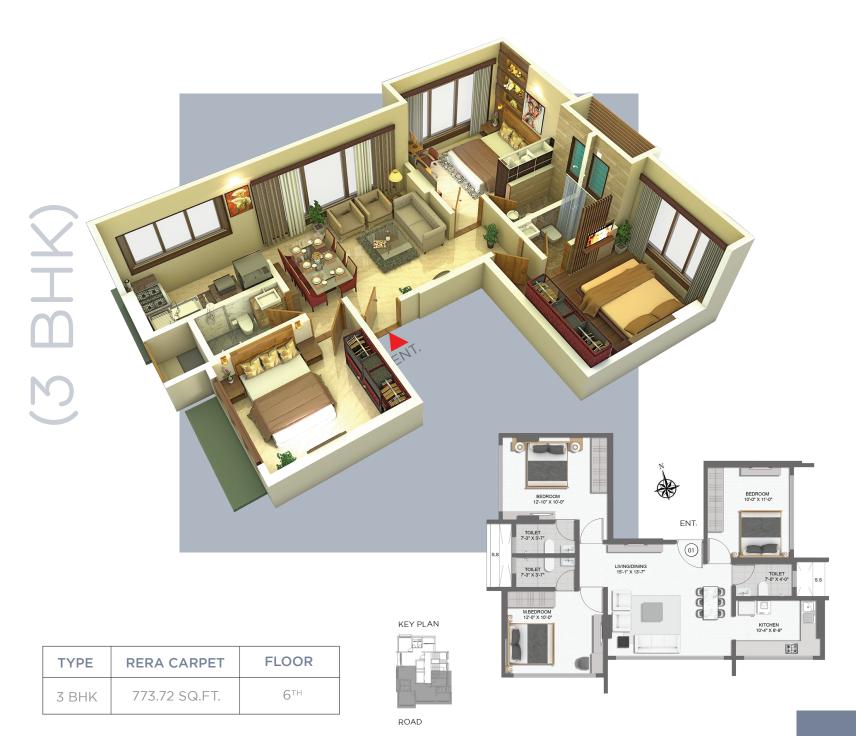

## TYPICAL FLOOR PLAN

**ROAD** 

**RERA CARPET TYPE** 4<sup>TH</sup>,6<sup>TH</sup>&7<sup>TH</sup> 479.0 SQ.FT. 1 BHK