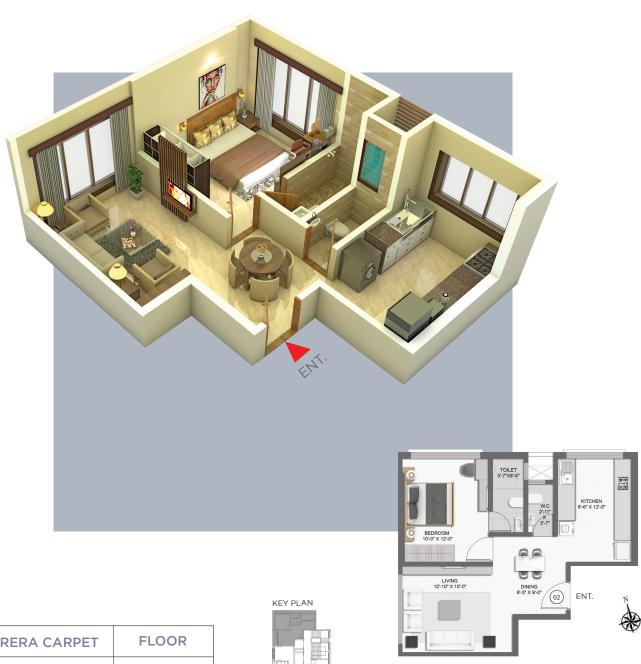

## TYPICAL FLOOR PLAN

**ROAD** 

**RERA CARPET TYPE** 4<sup>TH</sup>,6<sup>TH</sup>&7<sup>TH</sup> 479.0 SQ.FT. 1 BHK