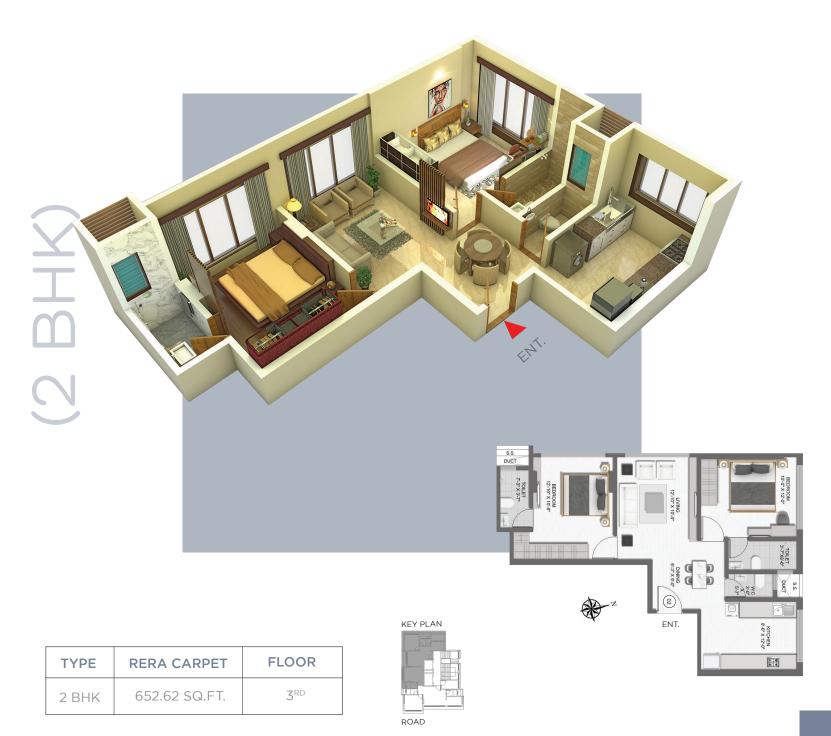

## TYPICAL FLOOR PLAN

**ROAD** 

**RERA CARPET TYPE** 4<sup>TH</sup>,6<sup>TH</sup>&7<sup>TH</sup> 479.0 SQ.FT. 1 BHK