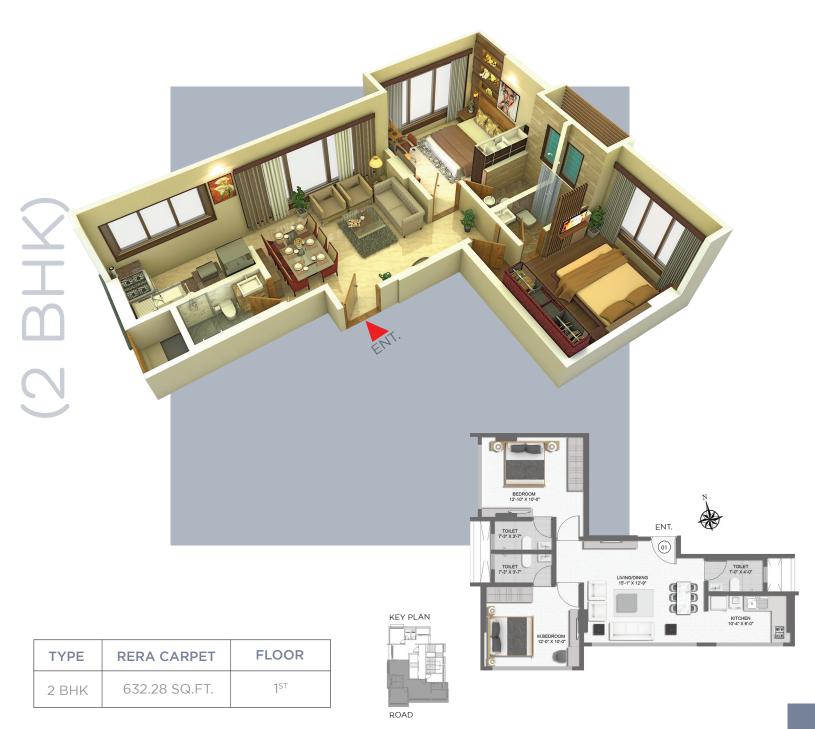

## TYPICAL FLOOR PLAN

**ROAD** 

**RERA CARPET TYPE** 4<sup>TH</sup>,6<sup>TH</sup>&7<sup>TH</sup> 479.0 SQ.FT. 1 BHK