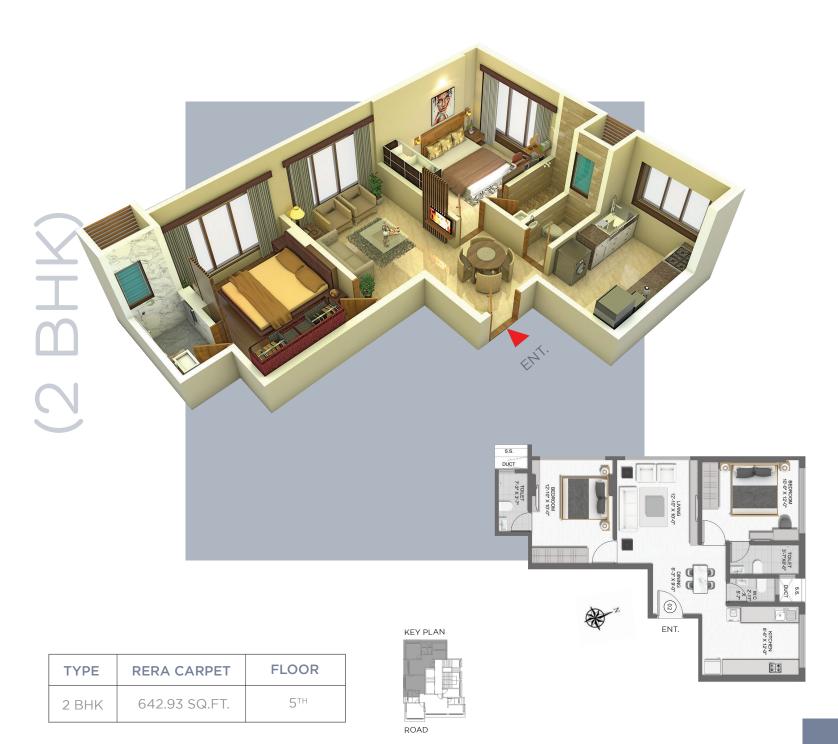

## TYPICAL FLOOR PLAN

**ROAD** 

**RERA CARPET TYPE** 4<sup>TH</sup>,6<sup>TH</sup>&7<sup>TH</sup> 479.0 SQ.FT. 1 BHK