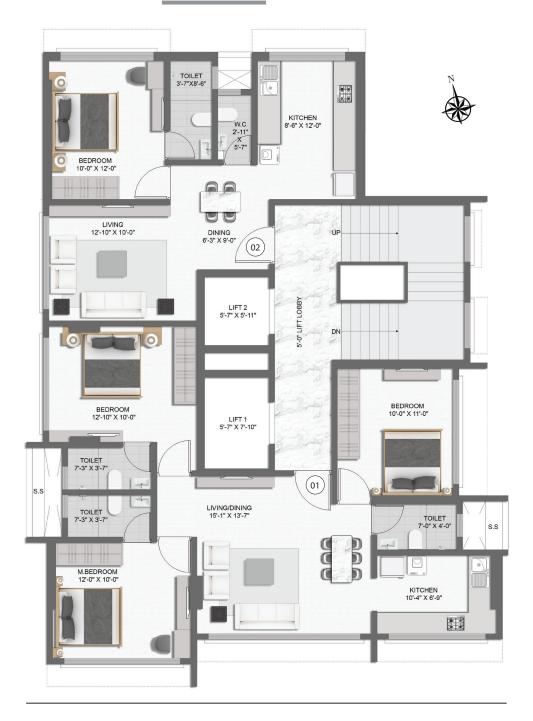

## TYPICAL FLOOR PLAN

**ROAD** 

**RERA CARPET TYPE** 4<sup>TH</sup>,6<sup>TH</sup>&7<sup>TH</sup> 479.0 SQ.FT. 1 BHK