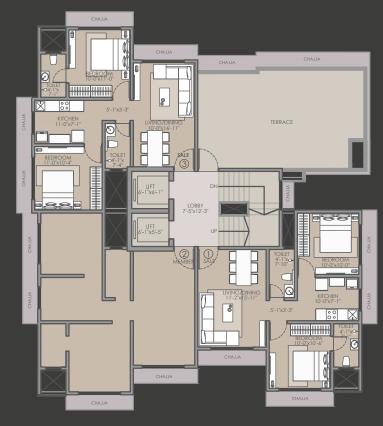

## FLOOR PLANS

| TYPICAL FLOOR [5 <sup>TH</sup> - 8 <sup>TH</sup> ] |                    | RERA CARPET<br>AREA STATEMENT |
|----------------------------------------------------|--------------------|-------------------------------|
| Flat No                                            | Carpet Area [Sq M] | Carpet Area [Sq Ft]           |
| 1                                                  | 52.07              | 560.48                        |
| 2                                                  | MEMBER             | MEMBER                        |
| 3                                                  | MEMBER             | MEMBER                        |
| 4                                                  | 38.79              | 417.54                        |
| TOTAL                                              | 90.86              | 978.02                        |