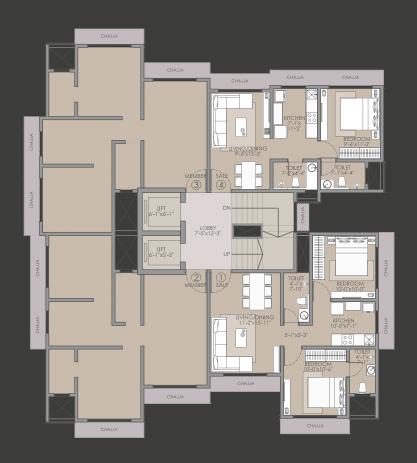

## FLOOR PLANS

| TYPICAL FLOOR [5 <sup>TH</sup> - 8 <sup>TH</sup> ] |                    | RERA CARPET<br>AREA STATEMENT |
|----------------------------------------------------|--------------------|-------------------------------|
| Flat No                                            | Carpet Area [Sq M] | Carpet Area [Sq Ft]           |
| 1                                                  | 52.07              | 560.48                        |
| 2                                                  | MEMBER             | MEMBER                        |
| 3                                                  | MEMBER             | MEMBER                        |
| 4                                                  | 38.79              | 417.54                        |
| TOTAL                                              | 90.86              | 978.02                        |

| 9 <sup>™</sup> FLOOR |                    | RERA CARPET<br>AREA STATEMENT |
|----------------------|--------------------|-------------------------------|
| Flat No              | Carpet Area [Sq M] | Carpet Area [Sq Ft]           |
| 1                    | 52.07              | 560.48                        |
| 2                    | MEMBER             | MEMBER                        |
| 3                    | 53.62              | 577.17                        |
| TOTAL                | 105.69             | 1137.65                       |

| GROUND FLOOR |                           | RERA CARPET<br>AREA STATEMENT |
|--------------|---------------------------|-------------------------------|
| Shop No      | Carpet Area [Sq M/ Sq Ft] | Loft Carpet Area [Sq M/Sq Ft] |
| 1            | 21.47 / 230               | 12.57 / 135.30                |
| 2            | 18.26 / 192               | 12.00 / 129.16                |
| 3            | 20.36 / 216               | 13.56 / 145.95                |
| 4            | 33.53 / 358               | 24.63 / 265.11                |
| TOTAL        | 93.62 / 996.00            |                               |