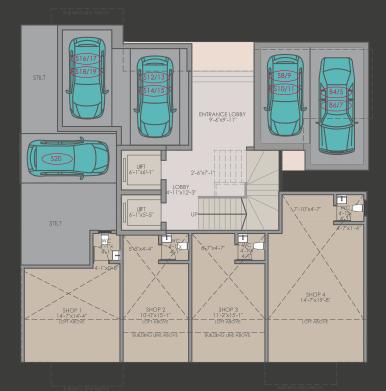

| GROUND FLOOR |                           | RERA CARPET<br>AREA STATEMENT |
|--------------|---------------------------|-------------------------------|
| Shop No      | Carpet Area [Sq M/ Sq Ft] | Loft Carpet Area [Sq M/Sq Ft] |
| 1            | 21.47 / 230               | 12.57 / 135.30                |
| 2            | 18.26 / 192               | 12.00 / 129.16                |
| 3            | 20.36 / 216               | 13.56 / 145.95                |
| 4            | 33.53 / 358               | 24.63 / 265.11                |
| TOTAL        | 93.62 / 996.00            |                               |