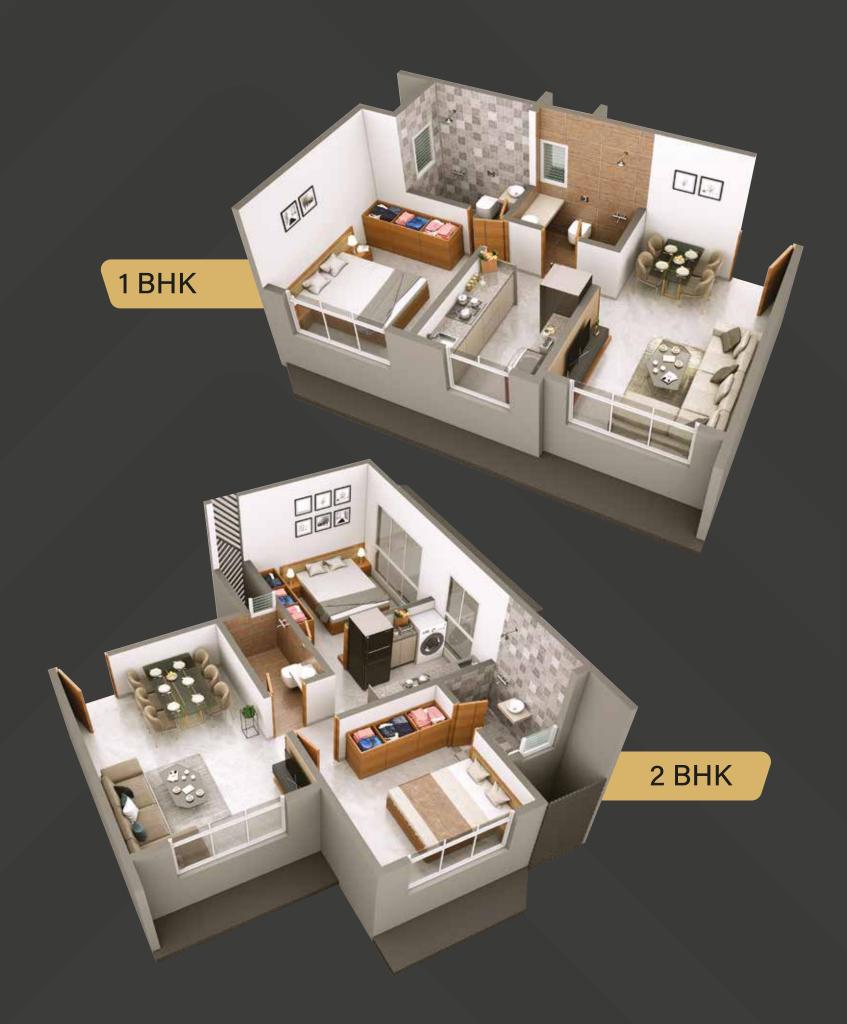

## FLOOR PLANS

| TYPICAL FLOOR [5 <sup>TH</sup> - 8 <sup>TH</sup> ] |                    | RERA CARPET<br>AREA STATEMENT |
|----------------------------------------------------|--------------------|-------------------------------|
| Flat No                                            | Carpet Area [Sq M] | Carpet Area [Sq Ft]           |
| 1                                                  | 52.07              | 560.48                        |
| 2                                                  | MEMBER             | MEMBER                        |
| 3                                                  | MEMBER             | MEMBER                        |
| 4                                                  | 38.79              | 417.54                        |
| TOTAL                                              | 90.86              | 978.02                        |

| 9 <sup>™</sup> FLOOR |                    | RERA CARPET<br>AREA STATEMENT |
|----------------------|--------------------|-------------------------------|
| Flat No              | Carpet Area [Sq M] | Carpet Area [Sq Ft]           |
| 1                    | 52.07              | 560.48                        |
| 2                    | MEMBER             | MEMBER                        |
| 3                    | 53.62              | 577.17                        |
| TOTAL                | 105.69             | 1137.65                       |