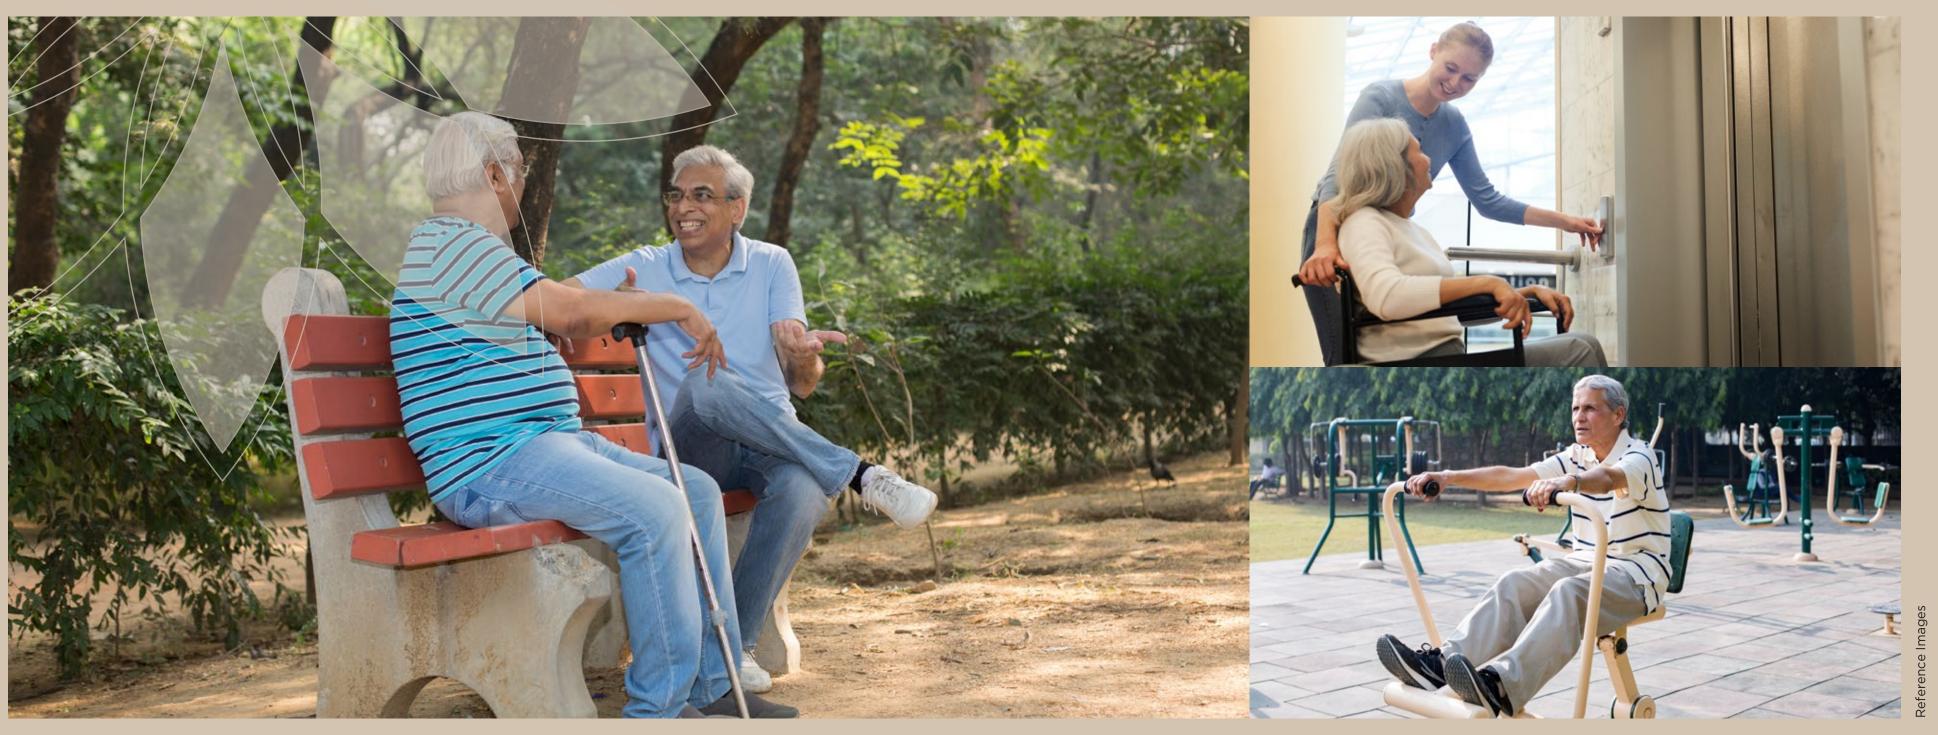

**Print Station** 

Conference Room

Good old days will turn into golden days when facilities are designed with consideration

Customized supportive rod in bathroom,

Buttons in the lift will be lower than normal so that people in a wheelchair can access easily

Separate flank for people traveling on wheelchairs etc.

Typical Floor Plan

2 BHK