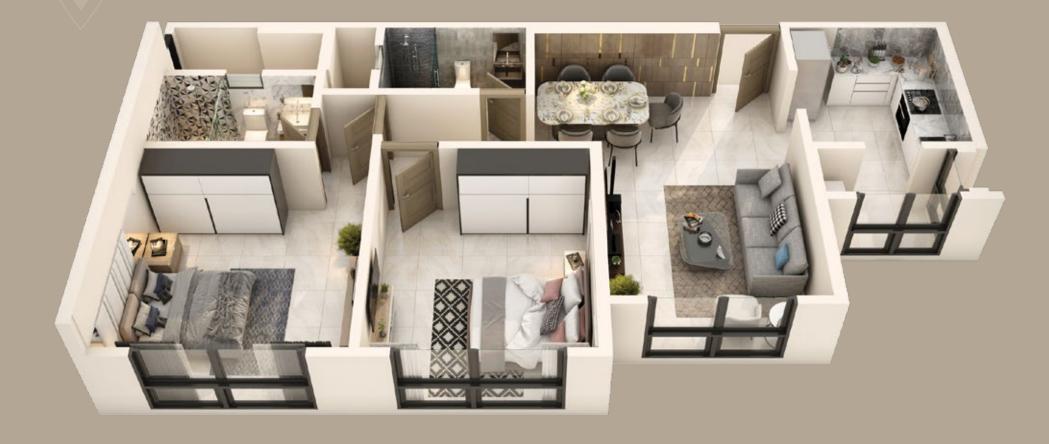

Separate flank for people traveling on wheelchairs etc.

Typical Floor Plan

2 BHK