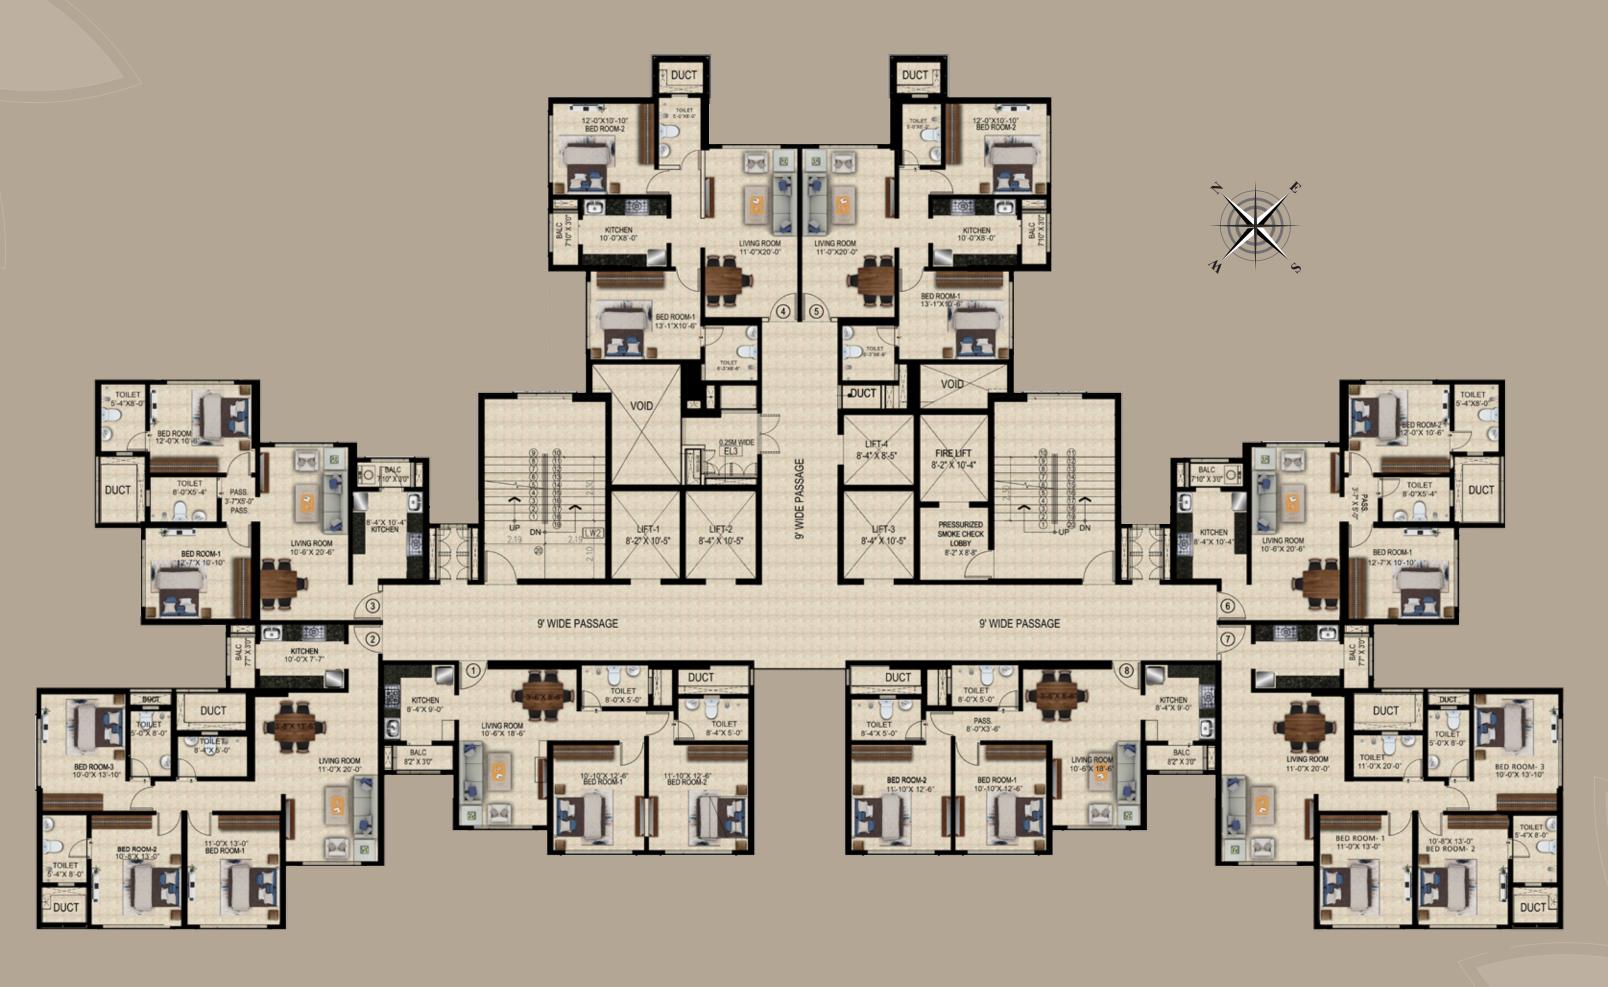

Separate flank for people traveling on wheelchairs etc.

Typical Floor Plan

2 BHK