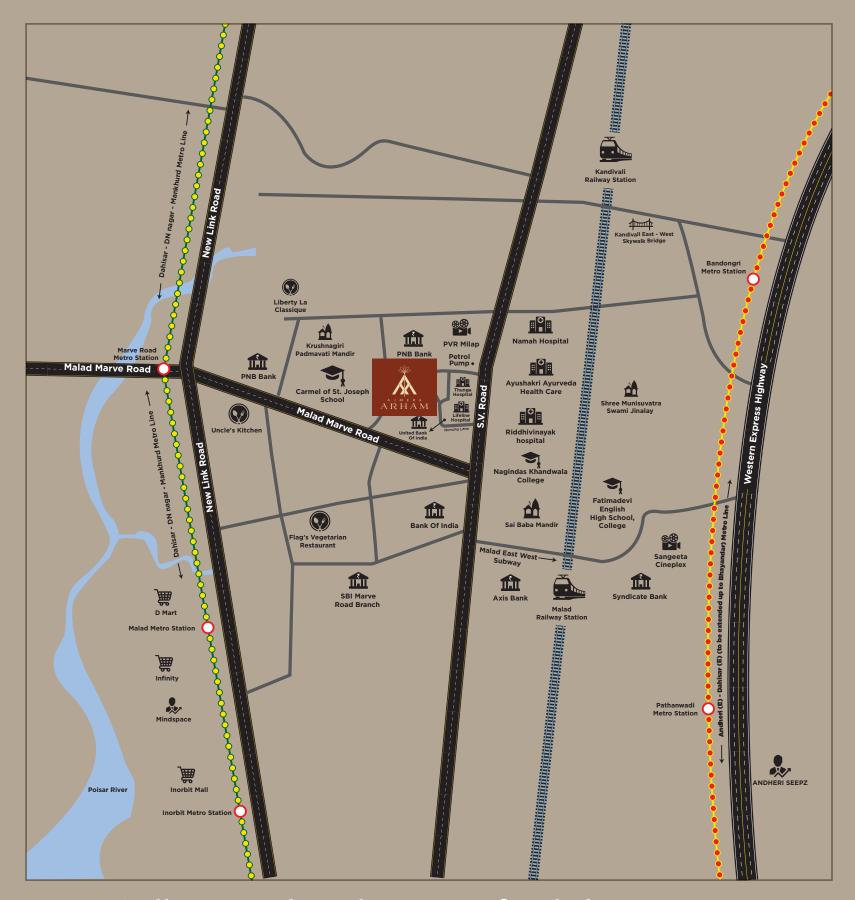

# A location chosen considering your maximum ease

#### BANKS

| United Bank of India  | - 120 M  |
|-----------------------|----------|
| SBI Marve Road Branch | - 1.0 Km |
| • PNB Bank            | - 1.2 Km |
| • Axis Bank           | - 1.5 Km |
| Syndicate Bank        | - 1.7 Km |
| Bank Of India         | - 3.8 km |

## TEMPLES

| • Shri Swaminarayan Mandir           | - 500 M  |
|--------------------------------------|----------|
| • Shree Riddhi Vinayak Ganesh Temple | - 550 M  |
| Shree Dwarkesh Niketan Haveli        | - 600 M  |
| • Laxmi Narayan Temple               | - 850 M  |
| • Krushnagiri Padmavati Mandir       | - 1.5 Km |
| Shree Munisurat Swami Derasar        | - 1.6 Km |
| • Sai Baba Mandir - 1.6 Km           |          |

#### NATURE'S GIFT

| • Seashore    | 3.0 | Km |
|---------------|-----|----|
| National Park | 5.0 | Km |

#### RESTAURANTS

| Garden Court                   | - 1.0 Km |
|--------------------------------|----------|
| • Flag's Vegetarian Restaurant | - 1.1 Km |
| Liberty La Classique           | - 1.6 Km |
| • Uncle's Kitchen              | - 1.7 Km |
| • Silver Oaks                  | - 1.7 Km |
| • Landmark Veg. Restaurant     | - 2.2 Km |
| • Zaffran                      | - 2.2 Km |
| Mainland China                 | - 2.5 Km |

#### CONNECTIVITY

| • S.V. Road                               |    | 300 M   |
|-------------------------------------------|----|---------|
| • Malad Station                           |    | 1.3 Km  |
| • Kandivali Station                       |    | 1.9 Km  |
| • Link Road                               |    | 7.2 Km  |
| • Western Express Highw                   | ay | 9.9 Km  |
| <ul> <li>International Airport</li> </ul> |    | 13.5 Kn |

## HOSPITALS

| • Thunga Hospital                               | 240 M |
|-------------------------------------------------|-------|
| • Lifeline Heart Institute & Critical Care Unit | 280 M |
| • Riddhivinayak Critical Care & Cardiac Center  | 400 M |
| Ayushakri Ayurveda Health Care                  | 550 M |
| Namah Hospital                                  | 650 M |

#### **BUSINESS DISTRICTS**

| Mindspace     | 3.1 Km  |
|---------------|---------|
| Andheri SEEPZ | 12.9 Km |
| • BKC         | 19.4 Km |

#### SHOPPING MALLS & ENTERTAINMENT

| • PVR Milap       | - 1.1 Km |
|-------------------|----------|
| Sangeeta Cineplex | - 1.4 Km |
| Movie Time Cinema | - 1.9 Km |
| • D-Mart          | - 2.1 Km |
| • Croma           | - 2.3 Km |
| • Infinity        | - 2.3 Km |
| • Inorbit Mall    | - 4.1 Km |

## SCHOOLS & COLLEGES

| Nagiandas Khandwala College       | - 400 M  |
|-----------------------------------|----------|
| Carmel School                     | - 700 M  |
| • St. Joseph School               | - 700 M  |
| Orchids International School      | - 1.1 Km |
| • Fatimadevi English High Schools | - 1.6 Km |
| Rvan International School ICSE    | - 2.4 Km |