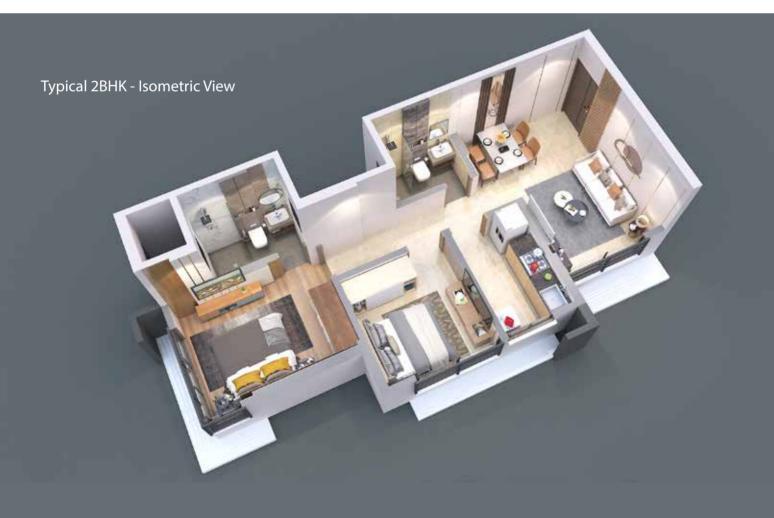

# TYPICAL FLOOR PLAN

1:100 (2ND TO 7TH, 9TH TO 14TH & 16TH TO 22ND FLOOR)

- Telephone & Internet Points
- Pop Finish Internal Wall with

Acrylic Emulsion Paint

High-Quality Anodized Aluminum

**Sliding Windows** 

Typical 1BHK - Isometric View