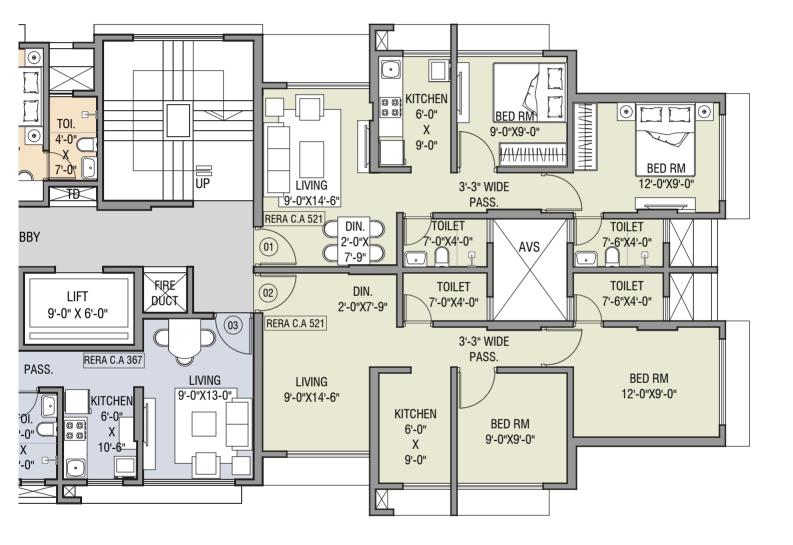

thers of family life. Home is where those tense muscles relax, that forehead sweat subtlyevaporates in the soothing breeze, and those frowns become beaming smiles. Home is where GrowMore Emerald is, located at Malad (W), the king of western suburbs.

GrowMore Emerald is beautifully nestled at a point that offers both: a doorway into city life full of amenities, and an entryway into lush greens, quietness, and clean air. At Emerald, you can choose from a range of reasonably priced, lavish 1BHK or 2BHK homes. Choose to jiyo life khul ke at your own terms at Apna Malwani, Apna Malad.

## CHOOSE TO BE CONTENT WITH YOUR CHOICES!



#### LIVING ROOM











#### BEDROOM 2

### CHOOSE WHAT'S BEST FOR YOUR FAMILY!



# TYPICAL FLOOR PLAN

1:100 (2ND TO 7TH, 9TH TO 14TH & 16TH TO 22ND FLOOR)









# Inside-Apartment Amenities

Elegant Vitirified Tile Flooring
Granite Kitchen Platform with SS Sink
Dado Glaze Tiles up to Window Height
Concealed Electrical Copper Wiring
Decorative Modular Switches and MCB System
Decorative Flush Main Door

- Telephone & Internet Points
- Pop Finish Internal Wall with

Acrylic Emulsion Paint

High-Quality Anodized Aluminum

**Sliding Windows** 

Typical 1BHK - Isometric View







#### CHOOSE EXCITEMENT... WAY HIGH YET UNDER THE SKY

**Terrace Amenities** 

- Children's Play Area
- Yoga, Meditation & Reflexology Park
- Sky Dining & Senior Citizen Area
- Fitness Center
- Stilt Parking Facilities
- Landscaped Area at Terrace

#### SKY DINING







Fitness Center







Landscaped Garden