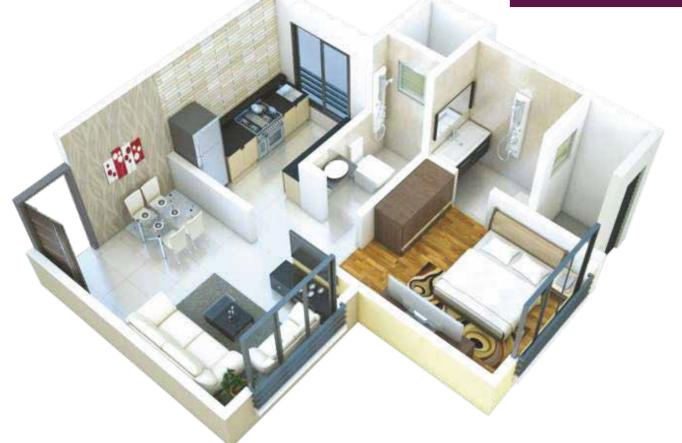

- Telephone & Internet Points
- Pop Finish Internal Wall with

Acrylic Emulsion Paint

High-Quality Anodized Aluminum

**Sliding Windows** 

Typical 1BHK - Isometric View