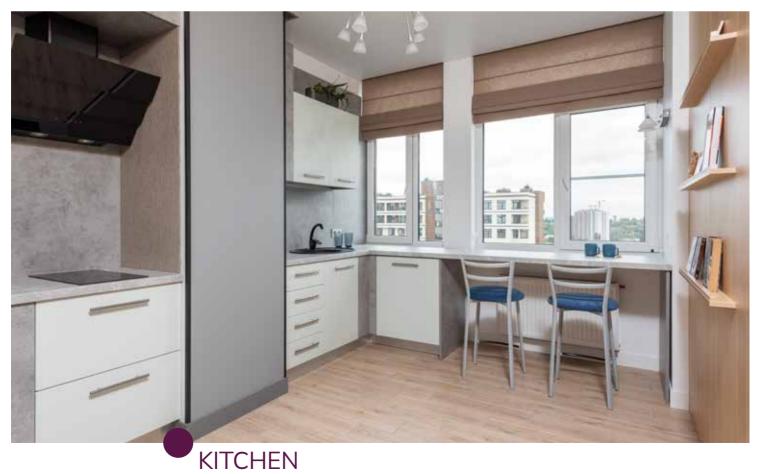

# Inside-Apartment Amenities

Elegant Vitirified Tile Flooring
Granite Kitchen Platform with SS Sink
Dado Glaze Tiles up to Window Height
Concealed Electrical Copper Wiring
Decorative Modular Switches and MCB System
Decorative Flush Main Door

- Telephone & Internet Points
- Pop Finish Internal Wall with

Acrylic Emulsion Paint

High-Quality Anodized Aluminum

**Sliding Windows** 

Typical 1BHK - Isometric View