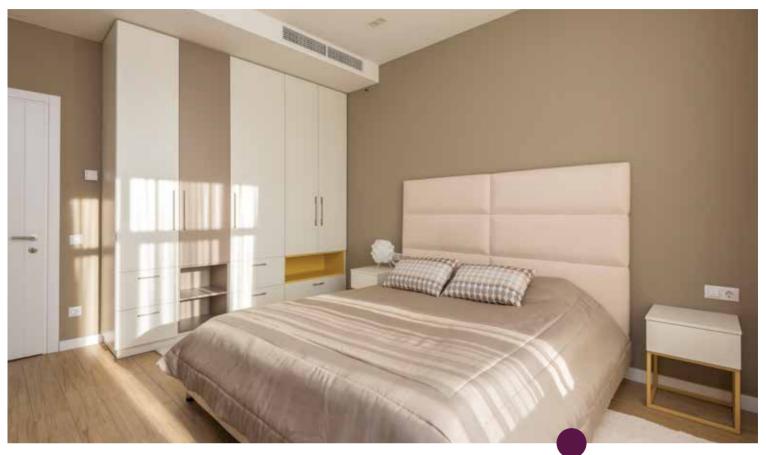

# Inside-Apartment Amenities

Elegant Vitirified Tile Flooring
Granite Kitchen Platform with SS Sink
Dado Glaze Tiles up to Window Height
Concealed Electrical Copper Wiring
Decorative Modular Switches and MCB System
Decorative Flush Main Door

- Telephone & Internet Points
- Pop Finish Internal Wall with

Acrylic Emulsion Paint

High-Quality Anodized Aluminum

**Sliding Windows** 

Typical 1BHK - Isometric View