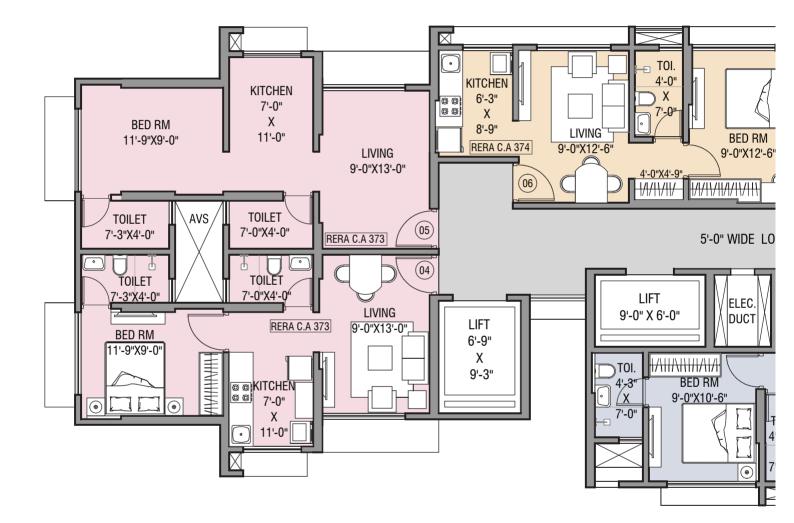

e warm, short and heavy breaths of work life turn into cool, long and fresh breathers of family life. Home is where those tense muscles relax, that forehead sweat subtlyevaporates in the soothing breeze, and those frowns become beaming smiles. Home is where GrowMore Emerald is, located at Malad (W), the king of western suburbs.

GrowMore Emerald is beautifully nestled at a point that offers both: a doorway into city life full of amenities, and an entryway into lush greens, quietness, and clean air. At Emerald, you can choose from a range of reasonably priced, lavish 1BHK or 2BHK homes. Choose to jiyo life khul ke at your own terms at Apna Malwani, Apna Malad.

## CHOOSE TO BE CONTENT WITH YOUR CHOICES!



#### LIVING ROOM











#### BEDROOM 2

### CHOOSE WHAT'S BEST FOR YOUR FAMILY!



# TYPICAL FLOOR PLAN

1:100 (2ND TO 7TH, 9TH TO 14TH & 16TH TO 22ND FLOOR)









# Inside-Apartment Amenities

Elegant Vitirified Tile Flooring
Granite Kitchen Platform with SS Sink
Dado Glaze Tiles up to Window Height
Concealed Electrical Copper Wiring
Decorative Modular Switches and MCB System
Decorative Flush Main Door

- Telephone & Internet Points
- Pop Finish Internal Wall with

Acrylic Emulsion Paint

High-Quality Anodized Aluminum

**Sliding Windows** 

Typical 1BHK - Isometric View







#### CHOOSE EXCITEMENT... WAY HIGH YET UNDER THE SKY

**Terrace Amenities** 

- Children's Play Area
- Yoga, Meditation & Reflexology Park
- Sky Dining & Senior Citizen Area
- Fitness Center
- Stilt Parking Facilities
- Landscaped Area at Terrace

#### SKY DINING







Fitness Center