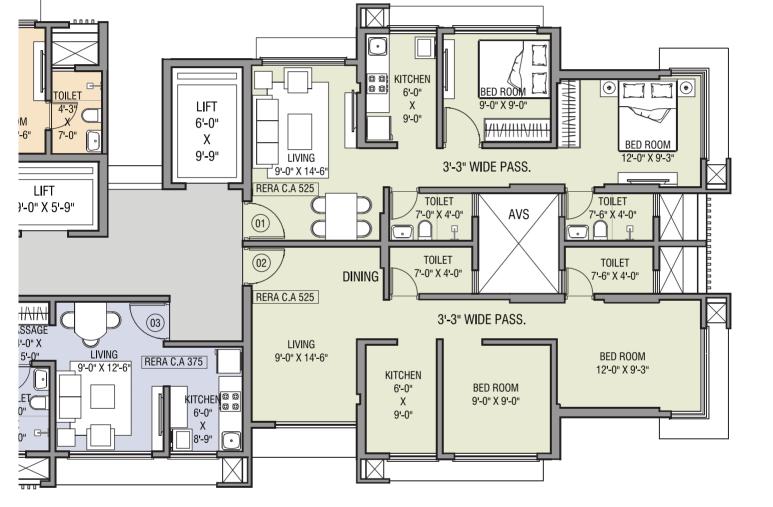

is wonderful edifice and in the vicinity – at Malwani, Malad (West). A pulsating location with all of the city's amenities at an arm's length.

Choose a never ending buzz that will keep your energy levels high always. Choose an existence that's infused with scintillating life. Choose from spacious 1BHK and 2BHK homes. Choose Onyx and be ready to 'jiyo life khul ke' at your own terms, at Apna Malwani, Apna Malad.



Clear Sea View from Higher Floors



3 Elevators of Reputed Brands - till the Terrace Floor



Earthquake & Wind Resistant Design



RCC Frame Structure



Dedicated Refuge Area at 8th & 15th Floors

### CHOOSE TO LIVE ONE STRIDE BETTER











BEDROOM 1







#### CHOOSE WHAT'S BEST FOR YOUR FAMILY!





 $^{\prime}$  1:100 (2ND TO 7TH, 9TH TO 14TH & 16TH TO 22ND FLOOR)







#### **Inside-Apartment Amenities**

- Vitirified Tiles of Reputated Make
- Granite Kitchen Platform with SS Sink
- Dado Glaze Tiles up to Window Height
- Concealed Electrical Copper Wiring
- Decorative Modular Switches and MCB System
- Decorative Flush Main Door
- Telephone & Internet Points
- Pop Finish Internal Wall with Acrylic Emulsion Paint
- High-Quality Anodized Aluminum
  Sliding Windows







Typical 1BHK - Isometric View



#### CHOOSE EXCITEMENT... WAY HIGH YET UNDER THE SKY

**Terrace Amenities** 

- Children's Play Area
- Yoga, Meditation & Reflexology Park
- Sky Dining & Senior Citizen Area
- Fitness Center
- Stilt Parking Facilities
- Landscaped Area at Terrace



#### SKY DINING







Fitness Center









Landscaped Garden