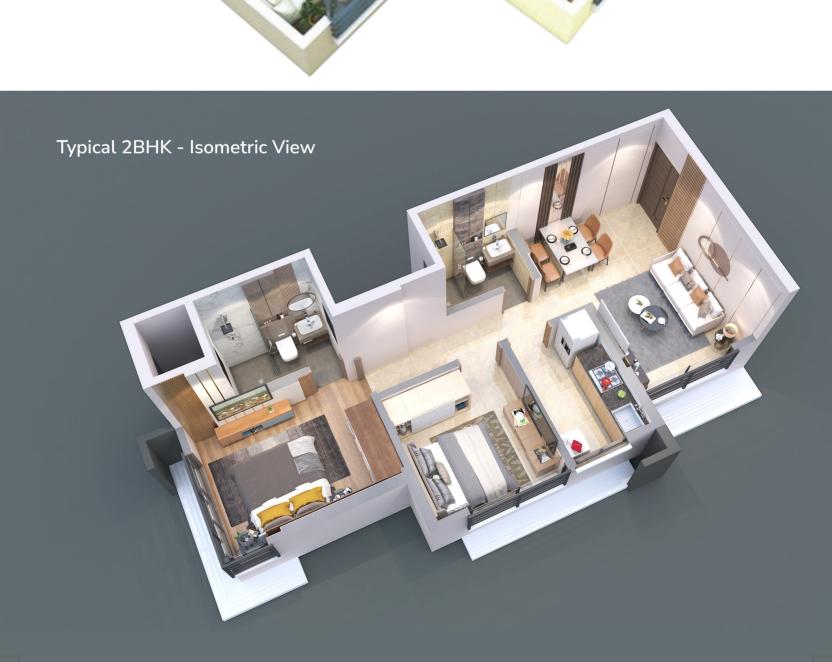

her Floors



3 Elevators of Reputed Brands - till the Terrace Floor



Earthquake & Wind Resistant Design



RCC Frame Structure



Dedicated Refuge Area at 8th & 15th Floors

### CHOOSE TO LIVE ONE STRIDE BETTER











BEDROOM 1







#### CHOOSE WHAT'S BEST FOR YOUR FAMILY!





 $^{\prime}$  1:100 (2ND TO 7TH, 9TH TO 14TH & 16TH TO 22ND FLOOR)







#### **Inside-Apartment Amenities**

- Vitirified Tiles of Reputated Make
- Granite Kitchen Platform with SS Sink
- Dado Glaze Tiles up to Window Height
- Concealed Electrical Copper Wiring
- Decorative Modular Switches and MCB System
- Decorative Flush Main Door
- Telephone & Internet Points
- Pop Finish Internal Wall with Acrylic Emulsion Paint
- High-Quality Anodized Aluminum
  Sliding Windows







Typical 1BHK - Isometric View



#### CHOOSE EXCITEMENT... WAY HIGH YET UNDER THE SKY

**Terrace Amenities** 

- Children's Play Area
- Yoga, Meditation & Reflexology Park
- Sky Dining & Senior Citizen Area
- Fitness Center
- Stilt Parking Facilities
- Landscaped Area at Terrace



#### SKY DINING







Fitness Center









Landscaped Garden