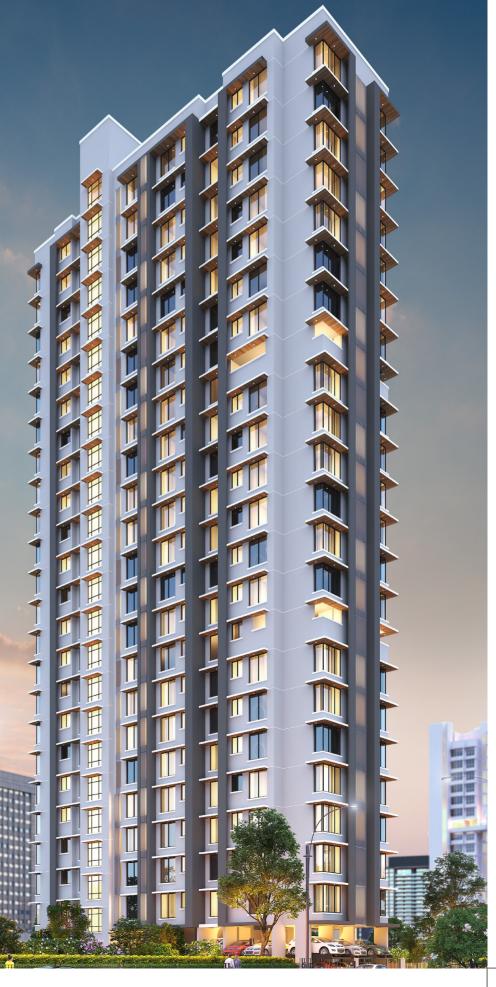

### Project Features:

22 Storeys With Good Ceiling Height

**1BHK & 2BHK** Spacious Apartments

RERA Carpet Area: Starting @ 375sqft

Prices start at Rs 44.9 Lacs Onwards

Convenient EMI Schemes & Loan Assistance

Clear Sea View from Higher Floors

3 Elevators of Reputed Brands - till the Terrace Floor

Earthquake & Wind Resistant Design

RCC Frame Structure

Dedicated Refuge Area at 8th & 15th Floors