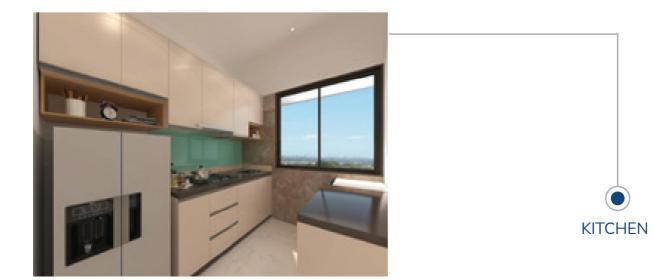

#### **Inside-Apartment Amenities**

- Vitirified Tiles of Reputated Make
- Granite Kitchen Platform with SS Sink
- Dado Glaze Tiles up to Window Height
- Concealed Electrical Copper Wiring
- Decorative Modular Switches and MCB System
- Decorative Flush Main Door
- Telephone & Internet Points
- Pop Finish Internal Wall with Acrylic Emulsion Paint
- High-Quality Anodized Aluminum
  Sliding Windows