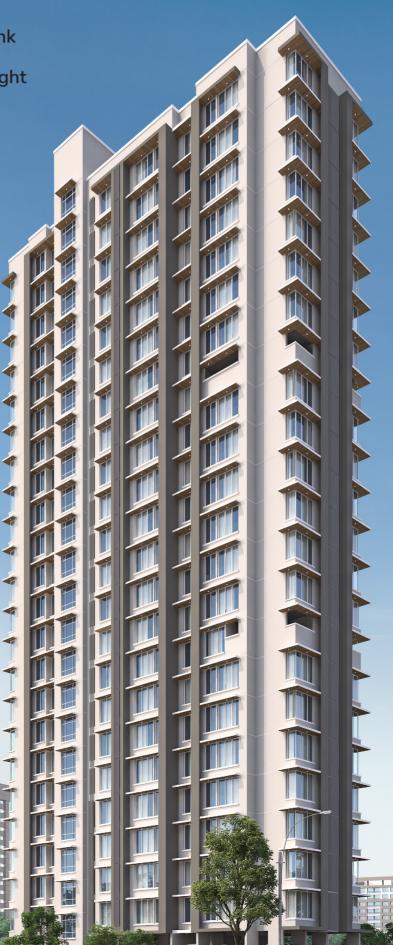

### Project Features:

22 Storeys With Good Ceiling Height

**1BHK & 2BHK** Spacious Apartments

RERA Carpet Area: Starting @ 375sqft

Prices start at Rs 44.9 Lacs Onwards

Convenient EMI Schemes & Loan Assistance

Clear Sea View from Higher Floors

3 Elevators of Reputed Brands - till the Terrace Floor

Earthquake & Wind Resistant Design

RCC Frame Structure

Dedicated Refuge Area at 8th & 15th Floors