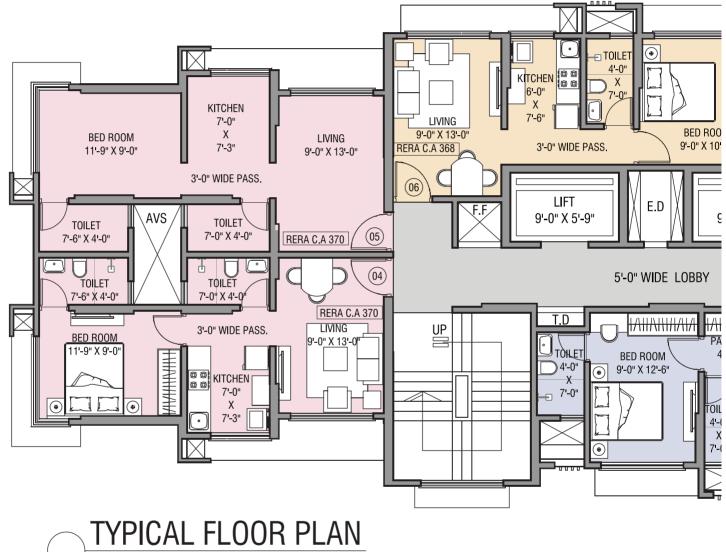

#### CHOOSE WHAT'S BEST FOR YOUR FAMILY!

 $^{\prime}$  1:100 (2ND TO 7TH, 9TH TO 14TH & 16TH TO 22ND FLOOR)