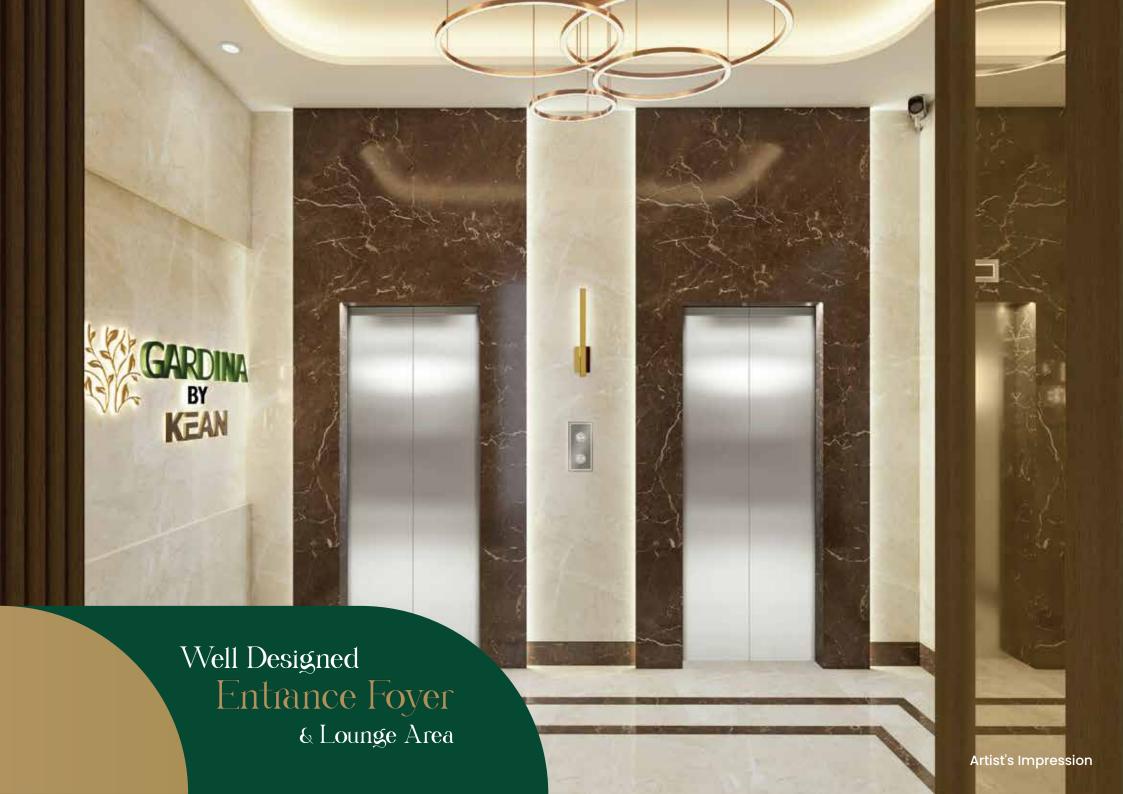

#### **Amenities Includes:**

- Entrance Lobby With High Ceiling And Italian Marble Flooring
- High Speed Elevators
- Main Door With Secured Digital Locks, Video Door Phone System & Intercom Facility
- CCTV In Selected Common Areas
- ◆ Terrace Deck With Recreational Space