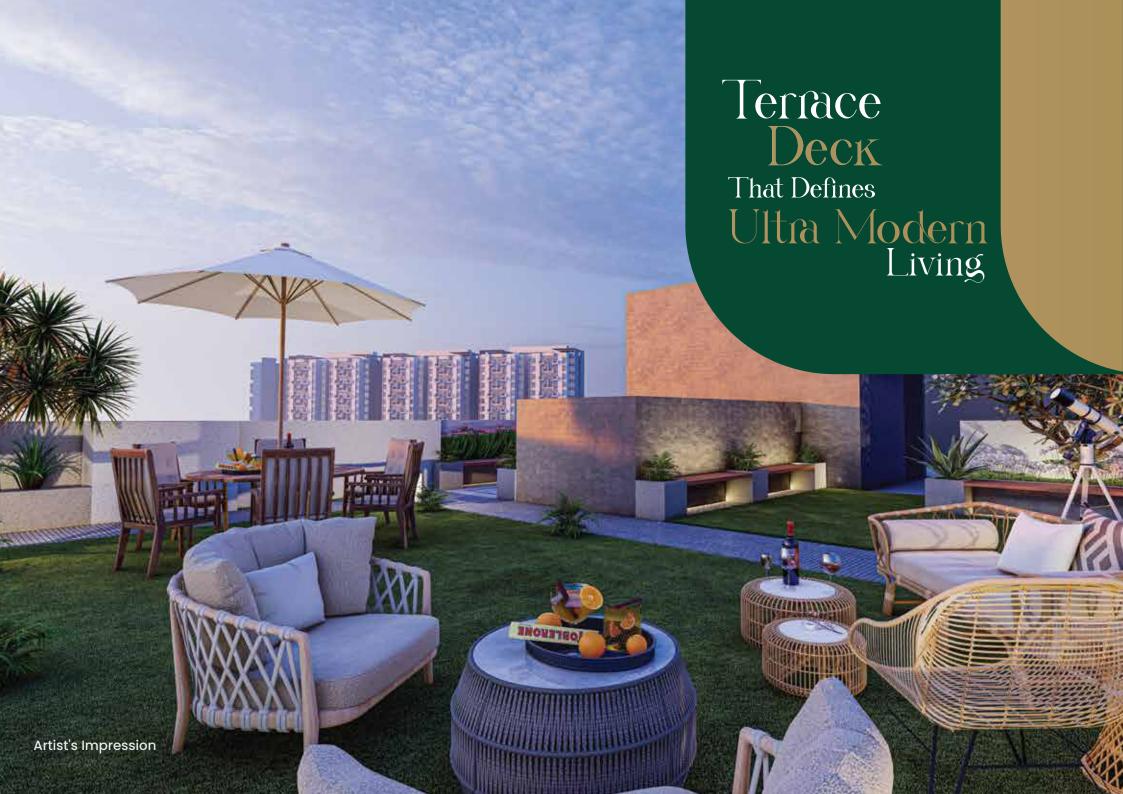

#### **Amenities Includes:**

- Entrance Lobby With High Ceiling And Italian Marble Flooring
- High Speed Elevators
- Main Door With Secured Digital Locks, Video Door Phone System & Intercom Facility
- CCTV In Selected Common Areas
- ◆ Terrace Deck With Recreational Space