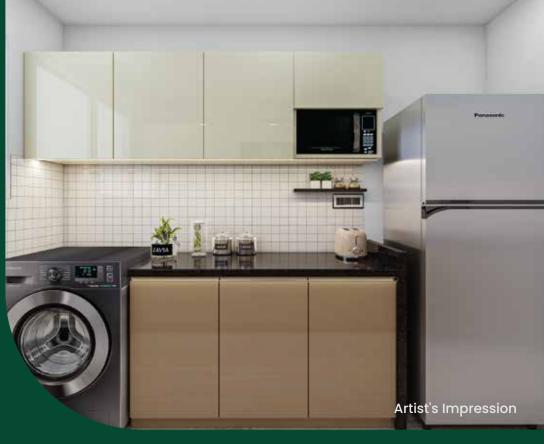

- Imported Marble Flooring
- Glazed And Anti Skid Tiles In Bathroom
- Modular Kitchen With Black Granite Platform