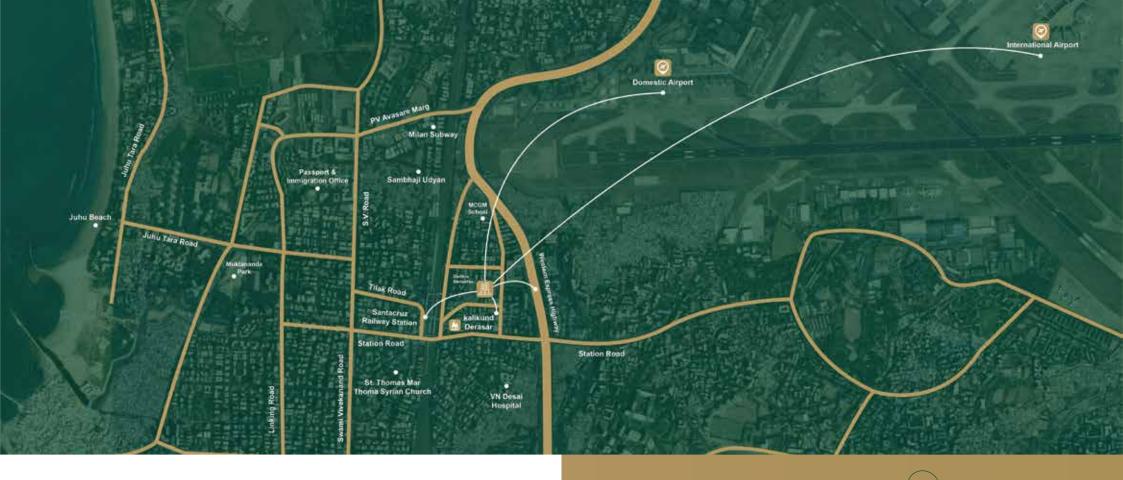

## Easy Connectivity

- 200 Meters from Santacruz Railway Station
- 450 Meters from National Highway No: 8
- 3.5 KM from Domestic Airport
- 5.75 KM from International Airport
- 10 minutes away from Bandra Kurla Complex
- Only minutes away from Orion Mall and Multiplex
- (a) Kalikund Derasar at a walking distance

## Airport Connectivity

- ♦ International Airport 15 Minutes Drive
- ♦ Domestic Airport 10 Minutes Drive

### Neighboring Hotels

- Grand Hyatt
- ◆ Genesis Resorts
- ♦ Hotel Sahara Star
- Trident
- Sofitel

# Close by Educational Institutions

- ◆ Panbai International School : 750m
- ◆ Podar International School: 1.3km
- St. Charles High School : 2.1km
- Public High School & College : 2.4km
- ◆ Air India Modern School: 3.7km
- ♦ Kalina University : 3.7km
- ♦ NMIMS College : 4km

# Proximity of Hospitals

♦ V N Desai Hospital : 1.2km

♦ Nanavati Hospital : 2.4km

♦ Asian Heart Institute : 4.3km

♦ Lilavati Hospital : 7.2km