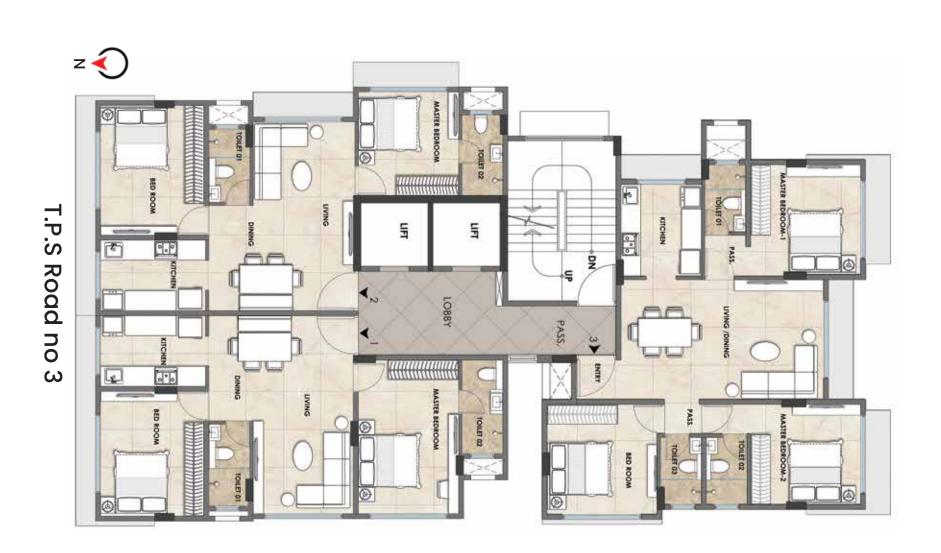

#### The Floor Plans

Typical Floor Plan

TYPE OF FLAT

AREA SQ.FT

TYPE OF FLAT

**AREA SQ.FT** 

2 BHK | 586 TO 703 SQ.FT

3 BHK | 790 TO 855 SQ.FT