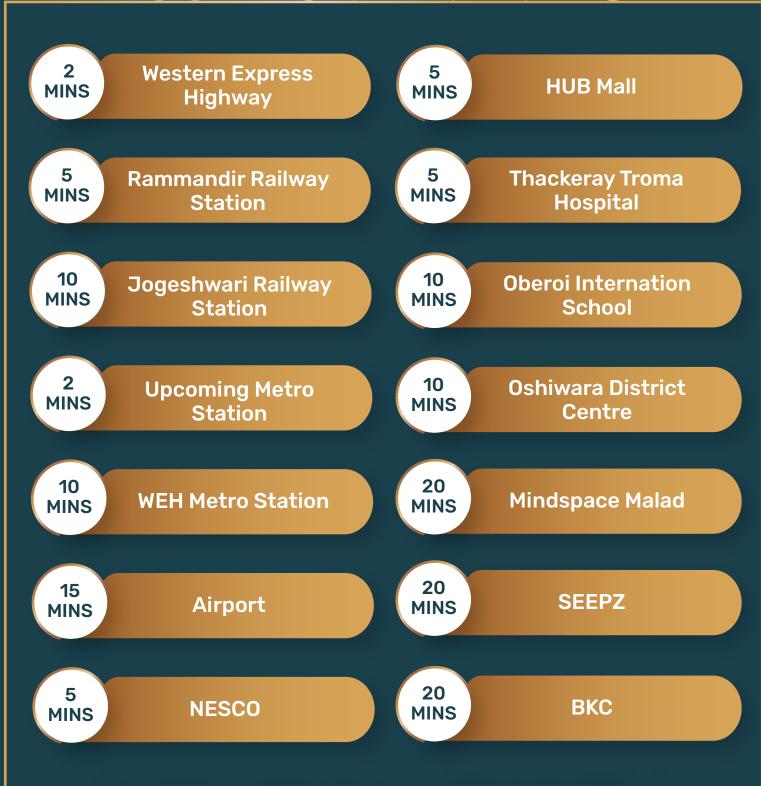

# Lifestyle Centres

| Mc Donald            | 5 Min  |
|----------------------|--------|
| Hub Mall             | 5 Min  |
| Oberoi Mall          | 10 Min |
| Starbucks            | 10 Min |
| Goregaon Flim Studio | 10 Min |
| DMart                | 12 Min |
| Big Bazaar           | 12 Min |
| Inorbit Mall         | 20 Min |
| Infinity Mall        | 20 Min |
|                      |        |

## **Healthcare Centres**

| Thackeray Hospital           | 5 Min         |
|------------------------------|---------------|
| Sai Sparsh Hospital          | 5 Min         |
| SVR Hospital                 | 9 Min         |
| Medicare Hospital            | 15 Min        |
| Aggarwal Eye Hospital        | 15 Min        |
| Hiranandani Hospital         | <b>17 Min</b> |
| Brahmakumari Hospital        | 18 Min        |
| Gokuldham Medical Centre     | 20 Min        |
| Life Line Medicare Hopital   | 20 Min        |
| Kokilaben Dhirubhai Hospital | 20 Min        |
| Lilavati Hospital            | 20 Min        |
|                              |               |

# **Education Centres**

| Kangaroo Kids Preschool                                                                                                                                                                                                                                                                                                                                                                                                                                                                                                                                                                                                                                                                                                                                                                                                                                                                                                                                                                                                                                                                                                                                                                                                                                                                                                                                                                                                                                                                                                                                                                                                                                                                                                                                                                                                                                                                                                                                                                                                                                                                                                        | 5 Min  |
|--------------------------------------------------------------------------------------------------------------------------------------------------------------------------------------------------------------------------------------------------------------------------------------------------------------------------------------------------------------------------------------------------------------------------------------------------------------------------------------------------------------------------------------------------------------------------------------------------------------------------------------------------------------------------------------------------------------------------------------------------------------------------------------------------------------------------------------------------------------------------------------------------------------------------------------------------------------------------------------------------------------------------------------------------------------------------------------------------------------------------------------------------------------------------------------------------------------------------------------------------------------------------------------------------------------------------------------------------------------------------------------------------------------------------------------------------------------------------------------------------------------------------------------------------------------------------------------------------------------------------------------------------------------------------------------------------------------------------------------------------------------------------------------------------------------------------------------------------------------------------------------------------------------------------------------------------------------------------------------------------------------------------------------------------------------------------------------------------------------------------------|--------|
| JK Public School                                                                                                                                                                                                                                                                                                                                                                                                                                                                                                                                                                                                                                                                                                                                                                                                                                                                                                                                                                                                                                                                                                                                                                                                                                                                                                                                                                                                                                                                                                                                                                                                                                                                                                                                                                                                                                                                                                                                                                                                                                                                                                               | 8 Min  |
| St. John Universal School                                                                                                                                                                                                                                                                                                                                                                                                                                                                                                                                                                                                                                                                                                                                                                                                                                                                                                                                                                                                                                                                                                                                                                                                                                                                                                                                                                                                                                                                                                                                                                                                                                                                                                                                                                                                                                                                                                                                                                                                                                                                                                      | 8 Min  |
| Little Angel Playgroup                                                                                                                                                                                                                                                                                                                                                                                                                                                                                                                                                                                                                                                                                                                                                                                                                                                                                                                                                                                                                                                                                                                                                                                                                                                                                                                                                                                                                                                                                                                                                                                                                                                                                                                                                                                                                                                                                                                                                                                                                                                                                                         | 10 Min |
| Oberoi International Shool                                                                                                                                                                                                                                                                                                                                                                                                                                                                                                                                                                                                                                                                                                                                                                                                                                                                                                                                                                                                                                                                                                                                                                                                                                                                                                                                                                                                                                                                                                                                                                                                                                                                                                                                                                                                                                                                                                                                                                                                                                                                                                     | 10 Min |
| The Tree House                                                                                                                                                                                                                                                                                                                                                                                                                                                                                                                                                                                                                                                                                                                                                                                                                                                                                                                                                                                                                                                                                                                                                                                                                                                                                                                                                                                                                                                                                                                                                                                                                                                                                                                                                                                                                                                                                                                                                                                                                                                                                                                 | 11 Min |
| Pushpam Playgroup                                                                                                                                                                                                                                                                                                                                                                                                                                                                                                                                                                                                                                                                                                                                                                                                                                                                                                                                                                                                                                                                                                                                                                                                                                                                                                                                                                                                                                                                                                                                                                                                                                                                                                                                                                                                                                                                                                                                                                                                                                                                                                              | 14 Min |
| Ryan International School                                                                                                                                                                                                                                                                                                                                                                                                                                                                                                                                                                                                                                                                                                                                                                                                                                                                                                                                                                                                                                                                                                                                                                                                                                                                                                                                                                                                                                                                                                                                                                                                                                                                                                                                                                                                                                                                                                                                                                                                                                                                                                      | 20 Min |
| Goenka Group of Schools                                                                                                                                                                                                                                                                                                                                                                                                                                                                                                                                                                                                                                                                                                                                                                                                                                                                                                                                                                                                                                                                                                                                                                                                                                                                                                                                                                                                                                                                                                                                                                                                                                                                                                                                                                                                                                                                                                                                                                                                                                                                                                        | 20 Min |
| the state of the s |        |

# **Transport Centres**

| Proposed Metro Station     | 2 Min  |
|----------------------------|--------|
| Western Express Highway    | 2 Min  |
| Ram Mandir Railway Station | 5 Min  |
| Majas Bus Depot            | 7 Min  |
| Jogeshwari Railway Station | 10 Min |
| Goregaon Railway Station   | 10Min  |
| Domestic Airport           | 14 Min |
| International Airport      | 16 Min |
|                            |        |