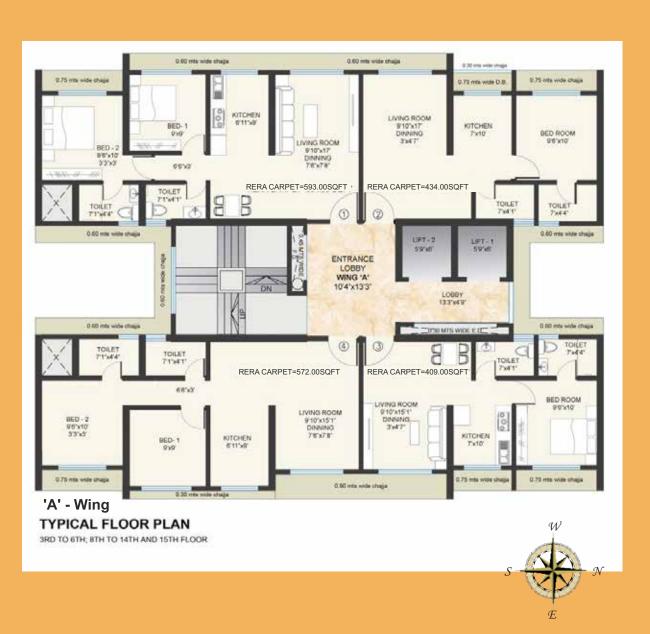

#### **SECURITY - SAFETY**

- ➤ 24 HOURS C.C.T.V. Surveillance in common lobby area & Entry - Exit Gate.
- ➤ Video Door cum Intercom system.
- ▶ Fire Fighting System

'B & C' - Wing
TYPICAL FLOOR PLAN
3RD TO 6TH: 8TH TO 14TH AND 15TH FLOOR

1 BHK - 434 Typical Unit Plan

'B & C' - Wing

TYPICAL FLOOR PLAN

3RD TO 6TH; 8TH TO 14TH AND 15TH FLOOR