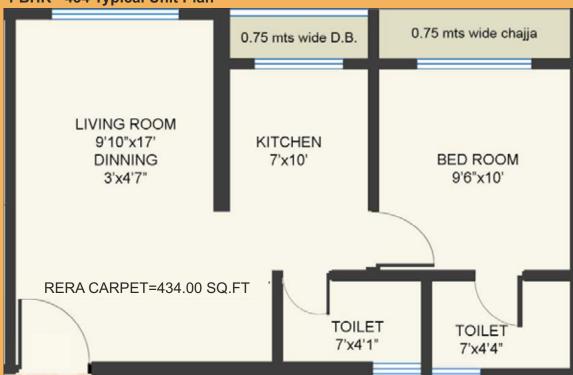

1 BHK - 434 Typical Unit Plan

'B & C' - Wing

TYPICAL FLOOR PLAN

3RD TO 6TH; 8TH TO 14TH AND 15TH FLOOR