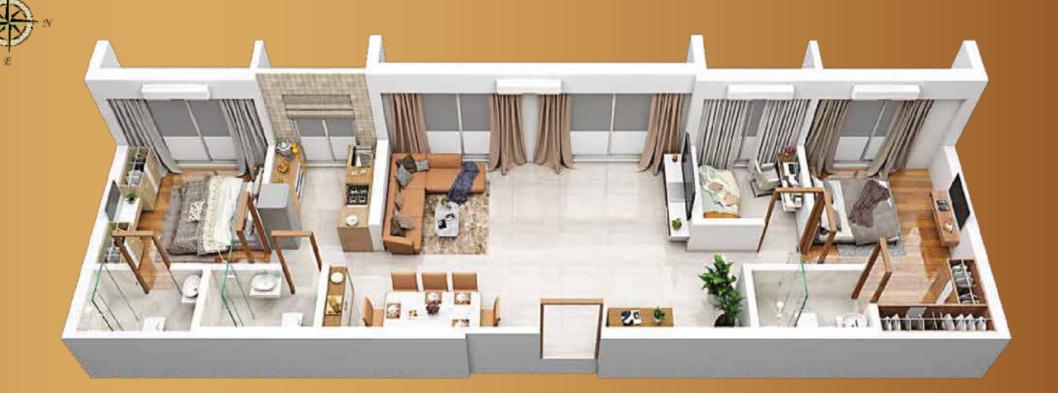

ster key for each car parking.

#### **ENTRANCE LOBBY**

- ► Double Heighted Air Conditional Grand Entrance Lobby with waiting lounge.
- ▶ High Speed Elevator.

#### **SOCIETY OFFICE**

▶ Society office with full air condition.

#### **FITNESS**

► Fully Air Condition Gymnasium with Premium Equipment and Certified Trainer.

#### **SECURITY - SAFETY**

- ➤ 24 HOURS C.C.T.V. Surveillance in common lobby area & Entry - Exit Gate.
- ➤ Video Door cum Intercom system.
- ▶ Fire Fighting System









'B & C' - Wing
TYPICAL FLOOR PLAN
3RD TO 6TH: 8TH TO 14TH AND 15TH FLOOR



1 BHK - 434 Typical Unit Plan





'B & C' - Wing

TYPICAL FLOOR PLAN

3RD TO 6TH; 8TH TO 14TH AND 15TH FLOOR



#### 2 BHK - 572 Typical Unit Plan





#### 2 BHK - 593 Typical Unit Plan







# 4BHK (1 + 1 Jodi option)



3BHK (1 + 1 Jodi option)