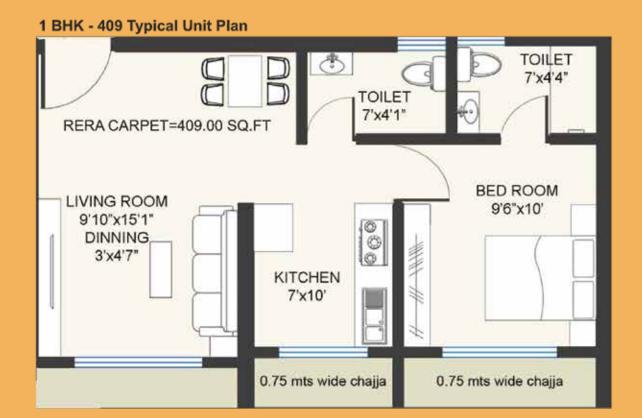

#### **SECURITY - SAFETY**

- ➤ 24 HOURS C.C.T.V. Surveillance in common lobby area & Entry - Exit Gate.
- ➤ Video Door cum Intercom system.
- ▶ Fire Fighting System

'B & C' - Wing
TYPICAL FLOOR PLAN
3RD TO 6TH: 8TH TO 14TH AND 15TH FLOOR

1 BHK - 434 Typical Unit Plan

'B & C' - Wing

TYPICAL FLOOR PLAN

3RD TO 6TH; 8TH TO 14TH AND 15TH FLOOR