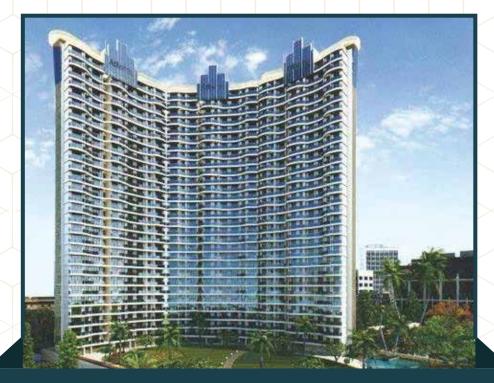

#### **Atlantis Ghansoli**

Is spread over 2.64 acres of land. It's has 65% of open space for free air. This Project has total of 3 towers of 34 floors. Gives best amenities to you which are like gymnasium, swimming pool, clubhouse with all facilities is available kids play area. It offers you specious 2, 3, 4 & 5 BHK apartment. premium Luxurious tower.