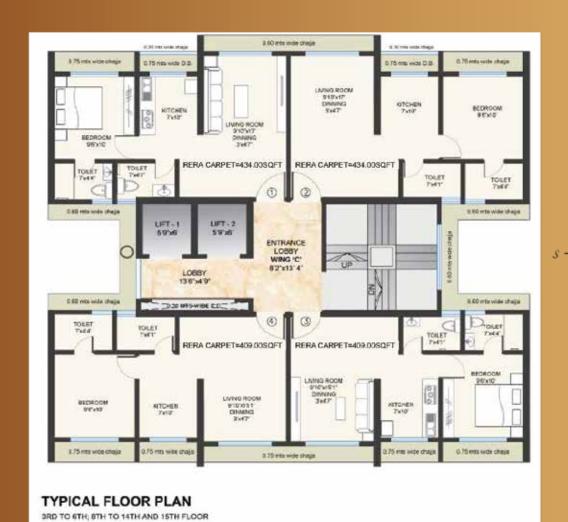

#### **SECURITY - SAFETY**

- ➤ 24 HOURS C.C.T.V. Surveillance in common lobby area & Entry - Exit Gate.
- ➤ Video Door cum Intercom system.
- ▶ Fire Fighting System

'B & C' - Wing
TYPICAL FLOOR PLAN
3RD TO 6TH: 8TH TO 14TH AND 15TH FLOOR

1 BHK - 434 Typical Unit Plan

'B & C' - Wing

TYPICAL FLOOR PLAN

3RD TO 6TH; 8TH TO 14TH AND 15TH FLOOR