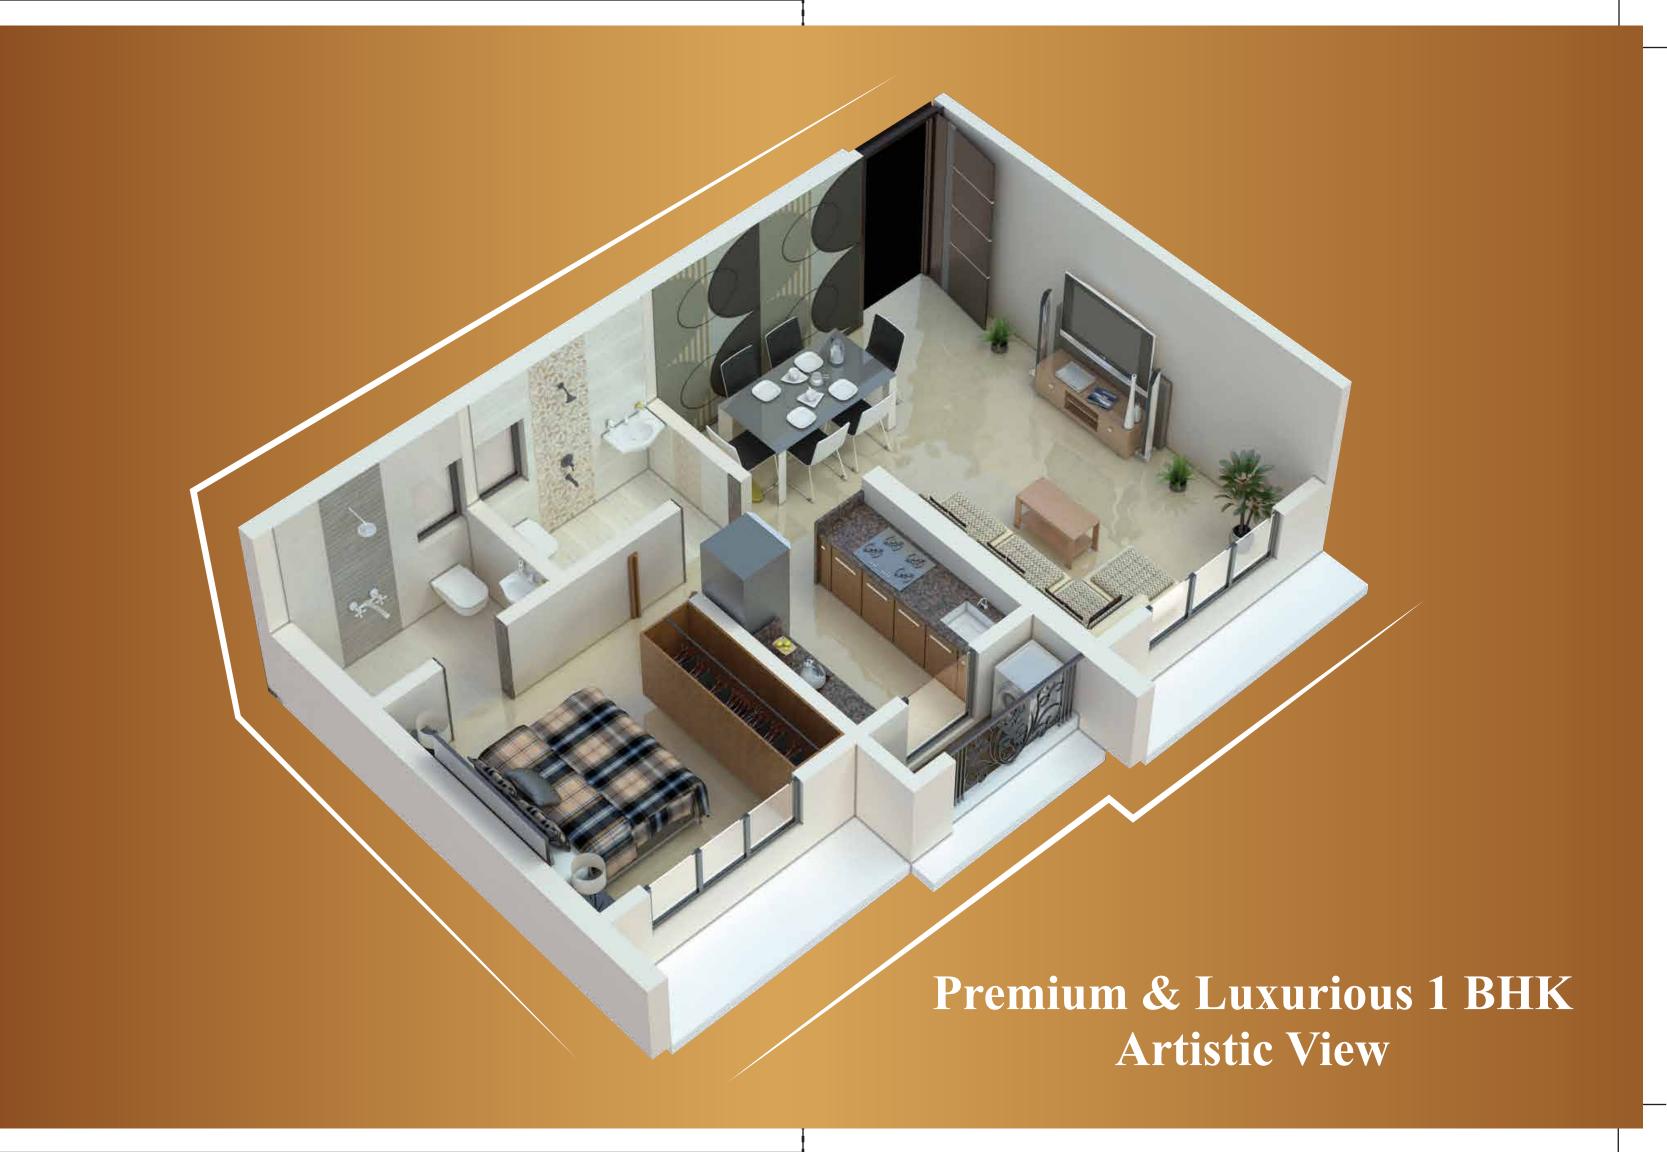

1 BHK - 434 Typical Unit Plan

'B & C' - Wing

TYPICAL FLOOR PLAN

3RD TO 6TH; 8TH TO 14TH AND 15TH FLOOR