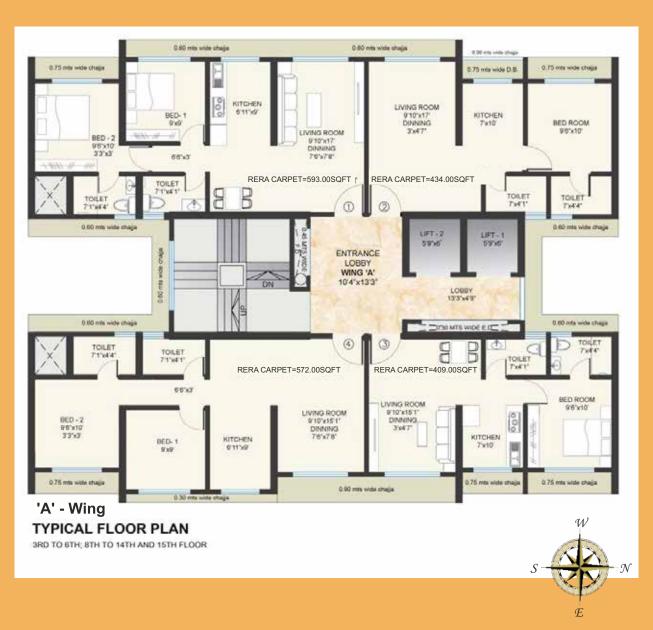

#### **SECURITY - SAFETY**

- ➤ 24 HOURS C.C.T.V. Surveillance in common lobby area & Entry - Exit Gate.
- ➤ Video Door cum Intercom system.
- ▶ Fire Fighting System

'B & C' - Wing
TYPICAL FLOOR PLAN
3RD TO 6TH: 8TH TO 14TH AND 15TH FLOOR

1 BHK - 434 Typical Unit Plan

'B & C' - Wing

TYPICAL FLOOR PLAN

3RD TO 6TH; 8TH TO 14TH AND 15TH FLOOR

#### 2 BHK - 572 Typical Unit Plan

#### 2 BHK - 593 Typical Unit Plan