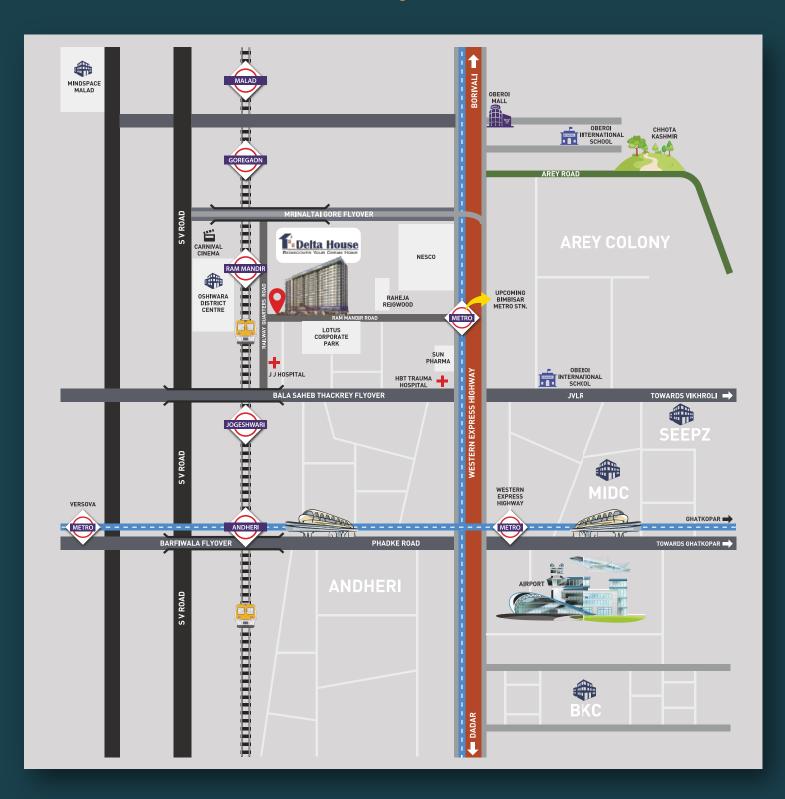

## **Consider connectivity before**

## LOCATION ADVANTAGE

# YOU BUY A HOME!

# **Transport Centres**

| Proposed Metro Station     | 2 Min  |
|----------------------------|--------|
| Western Express Highway    | 2 Min  |
| Ram Mandir Railway Station | 5 Min  |
| Majas Bus Depot            | 7 Min  |
| Jogeshwari Railway Station | 10 Min |
| Goregaon Railway Station   | 10Min  |
| Domestic Airport           | 14 Min |
| International Airport      | 16 Min |
|                            |        |