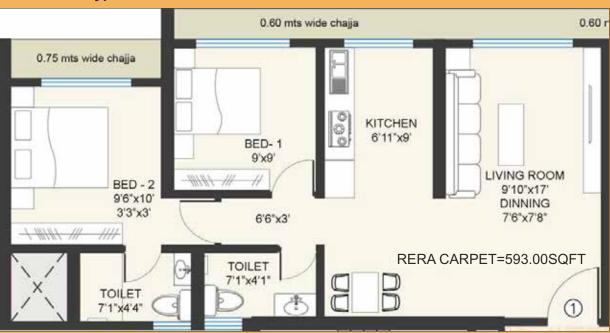

Puzzle car parking system with master key for each car parking.

#### **ENTRANCE LOBBY**

- ► Double Heighted Air Conditional Grand Entrance Lobby with waiting lounge.
- ▶ High Speed Elevator.

#### **SOCIETY OFFICE**

▶ Society office with full air condition.

#### **FITNESS**

► Fully Air Condition Gymnasium with Premium Equipment and Certified Trainer.

#### **SECURITY - SAFETY**

- ➤ 24 HOURS C.C.T.V. Surveillance in common lobby area & Entry - Exit Gate.
- ➤ Video Door cum Intercom system.
- ▶ Fire Fighting System









'B & C' - Wing
TYPICAL FLOOR PLAN
3RD TO 6TH: 8TH TO 14TH AND 15TH FLOOR



1 BHK - 434 Typical Unit Plan





'B & C' - Wing

TYPICAL FLOOR PLAN

3RD TO 6TH; 8TH TO 14TH AND 15TH FLOOR



#### 2 BHK - 572 Typical Unit Plan





#### 2 BHK - 593 Typical Unit Plan







# 4BHK (1 + 1 Jodi option)



3BHK (1 + 1 Jodi option)