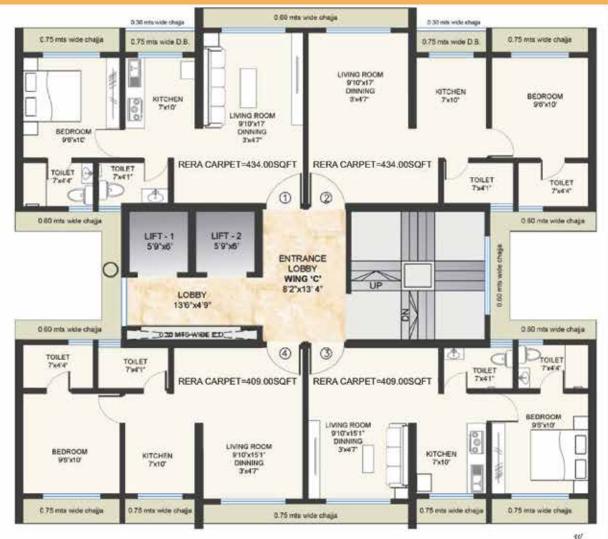

#### **SECURITY - SAFETY**

- ➤ 24 HOURS C.C.T.V. Surveillance in common lobby area & Entry - Exit Gate.
- ➤ Video Door cum Intercom system.
- ▶ Fire Fighting System

'B & C' - Wing
TYPICAL FLOOR PLAN
3RD TO 6TH: 8TH TO 14TH AND 15TH FLOOR

1 BHK - 434 Typical Unit Plan

'B & C' - Wing

TYPICAL FLOOR PLAN

3RD TO 6TH; 8TH TO 14TH AND 15TH FLOOR