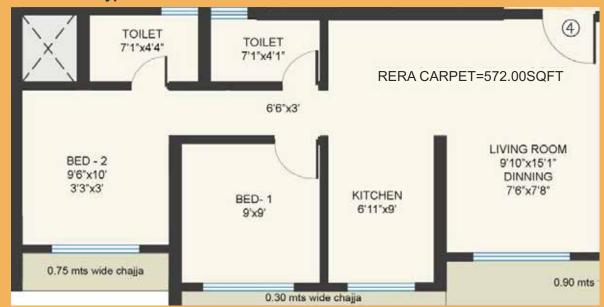

tizen seating area.

#### **PARKING**

▶ Puzzle car parking system with master key for each car parking.

#### **ENTRANCE LOBBY**

- ► Double Heighted Air Conditional Grand Entrance Lobby with waiting lounge.
- ▶ High Speed Elevator.

#### **SOCIETY OFFICE**

▶ Society office with full air condition.

#### **FITNESS**

► Fully Air Condition Gymnasium with Premium Equipment and Certified Trainer.

#### **SECURITY - SAFETY**

- ➤ 24 HOURS C.C.T.V. Surveillance in common lobby area & Entry - Exit Gate.
- ➤ Video Door cum Intercom system.
- ▶ Fire Fighting System









'B & C' - Wing
TYPICAL FLOOR PLAN
3RD TO 6TH: 8TH TO 14TH AND 15TH FLOOR



1 BHK - 434 Typical Unit Plan





'B & C' - Wing

TYPICAL FLOOR PLAN

3RD TO 6TH; 8TH TO 14TH AND 15TH FLOOR



#### 2 BHK - 572 Typical Unit Plan





#### 2 BHK - 593 Typical Unit Plan







# 4BHK (1 + 1 Jodi option)



3BHK (1 + 1 Jodi option)