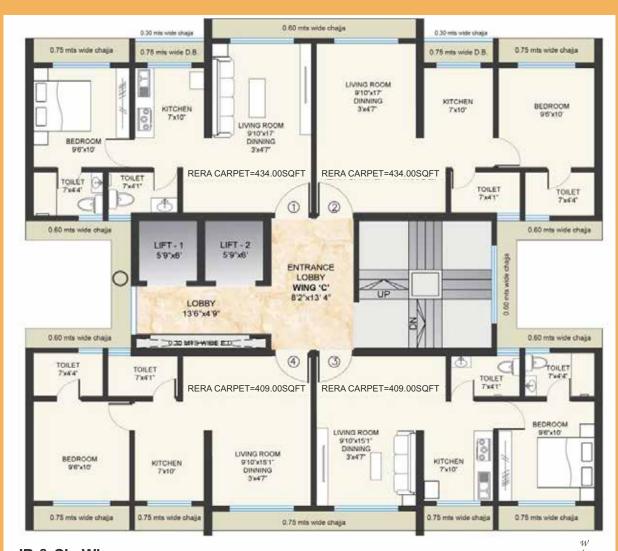

#### **SECURITY - SAFETY**

- ➤ 24 HOURS C.C.T.V. Surveillance in common lobby area & Entry - Exit Gate.
- ➤ Video Door cum Intercom system.
- ▶ Fire Fighting System

'B & C' - Wing
TYPICAL FLOOR PLAN
3RD TO 6TH: 8TH TO 14TH AND 15TH FLOOR

1 BHK - 434 Typical Unit Plan

'B & C' - Wing

TYPICAL FLOOR PLAN

3RD TO 6TH; 8TH TO 14TH AND 15TH FLOOR