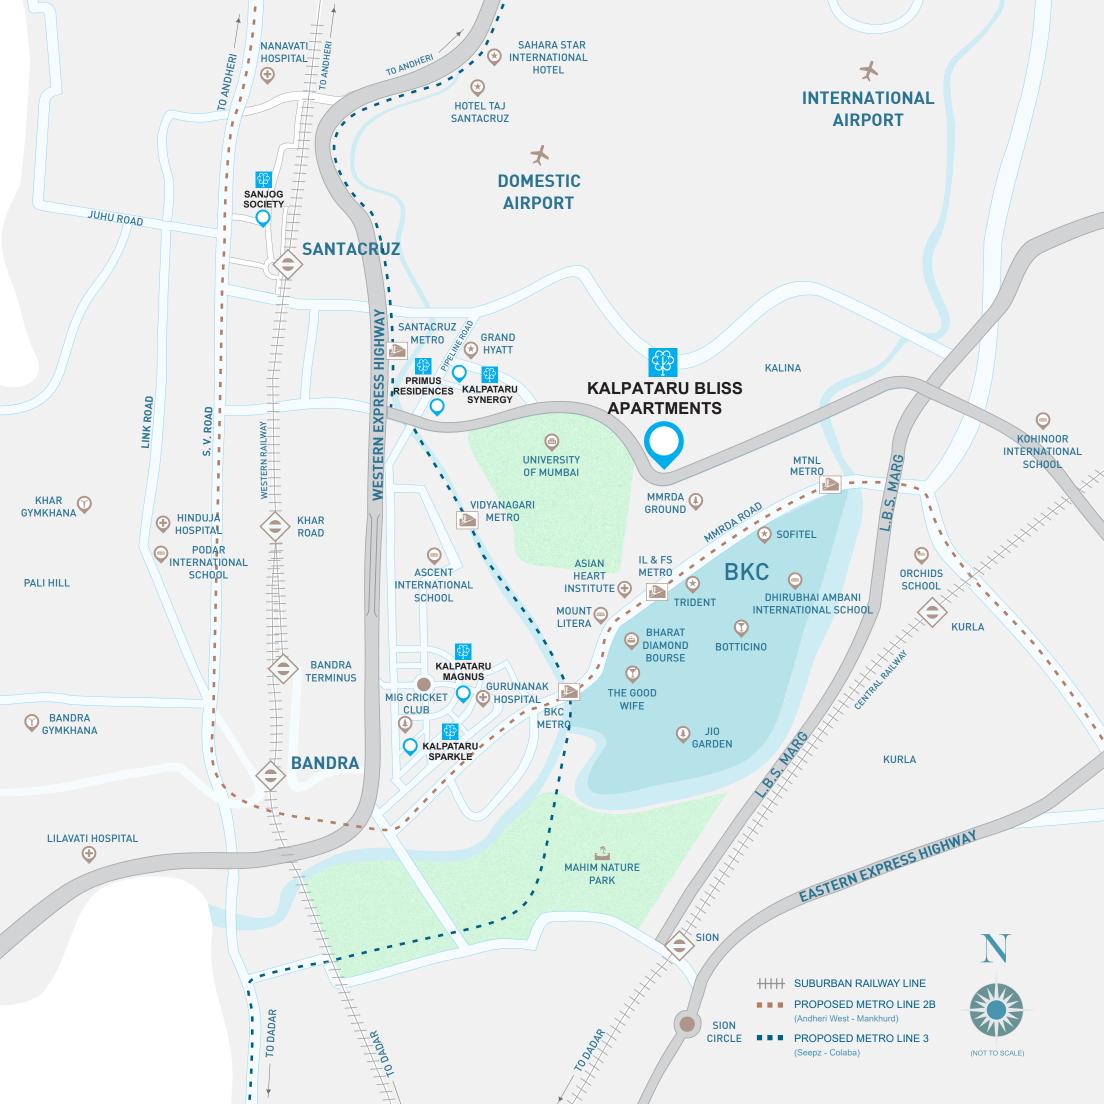

# A HOME THAT IS NEVER FAR AWAY.

Kalpataru Bliss Apartments is an address where fine living and prime location both stand eternally transformed. Nestled in the heart of the city in Kalina, Kalpataru Bliss Apartments offers excellent connectivity, with its close proximity to Bandra-Kurla Complex (BKC) and a quick drive away from the airport. The Santacruz Chembur Link Road (SCLR) offers quick access to the central suburbs, making the area well within reach. Reaching the western suburbs will also be hassle-free as the Western Express Highway is nearby.

## **AIRWAYS**

Chhatrapati Shivaji International Airport - 20 mins

Domestic Airport - 20 mins

Pawan Hans, Vile Parle - 25 mins

## **RAILWAYS**

LTT Station - 11 mins

Santacruz Station - 13 mins

Kurla Station - 12 mins

Bandra Station - 20 mins

## **ROADWAYS**

Santacruz - Chembur Link Road - 1 min

Western Express Highway - 7 mins

Eastern Express Highway - 10 mins

### SCHOOLS & UNIVERSITY

- Mumbai University 4 mins
- Dhirubhai Ambani Intl School 9 mins
- Kohinoor Intl School 10 mins
- Mount Litera School Intl 12 mins
- Orchids Intl School 15 mins
- Podar Intl School 20 mins

### **HOSPITALS**

- Asian Heart Institute 11 mins
- Guru Nanak Hospital 13 mins
- Lilavati Hospital and Research Centre 15 mins
- Hinduja Healthcare Surgical Hospital 23 mins
- Nanavati Super Speciality Hospital 24 mins

# **5 STAR HOTELS**

- Grand Hyatt 7 mins
- Trident 9 mins
- Sofitel 9 mins
- Sahara Star 22 mins
- Taj 25 mins

# **FINE DINE RESTAURANTS**

- Masala Library 9 mins
- Botticino 10 mins
- The Good Wife 11 mins
- Yauatcha 11 mins
- Punjab Grill 12 mins

# **SPORTS & RECREATION**

- MMRDA Grounds 8 mins
- MIG Cricket Club 12 mins
- Jio Garden 12 mins
- The Bandra Gymkhana 22 mins
- Khar Gymkhana 24 mins

# BKC: THE COMMERCIAL HUB OF MUMBAL

Bandra-Kurla Complex (BKC) has evolved and established itself as one of Mumbai's prominent engines of growth. With approx 24 lakh sq. mts. of office spaces, it is home to some of the biggest names of the business world.

# **METRO LINES & STATIONS**

Metro Line 2B - DN Nagar to Mankhurd

- MTNL 3 mins
- IL & FS 5 mins

Metro Line 3 - From Colaba to Seepz

- Vidya Nagari 7 mins
- Santacruz 8 mins