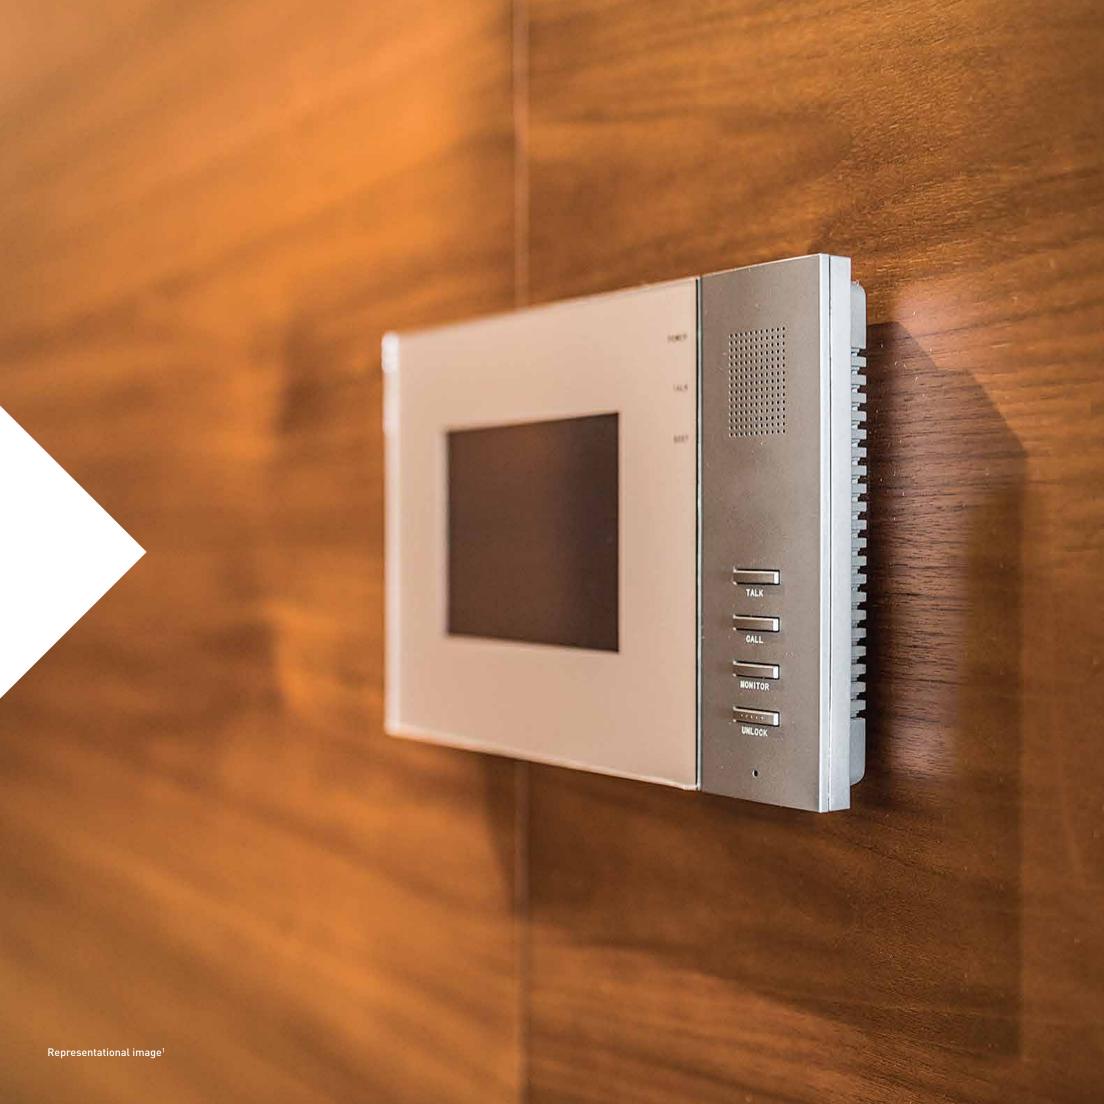

- Imported marble flooring in living and dining area
- Vitrified tiles flooring in all bedrooms
- Air-conditioners in living, dining and bedrooms
- Elegant laminate finished doors
- Aluminium sliding windows
- Video door phone

- Building/s designed for earthquake loads as per applicable I.S. Code
- CCTV covering designated common areas
- Firefighting systems
- Video door phone at apartment entrance
- Access Controlled System in designated common areas
- D.G. power backup for designated common areas