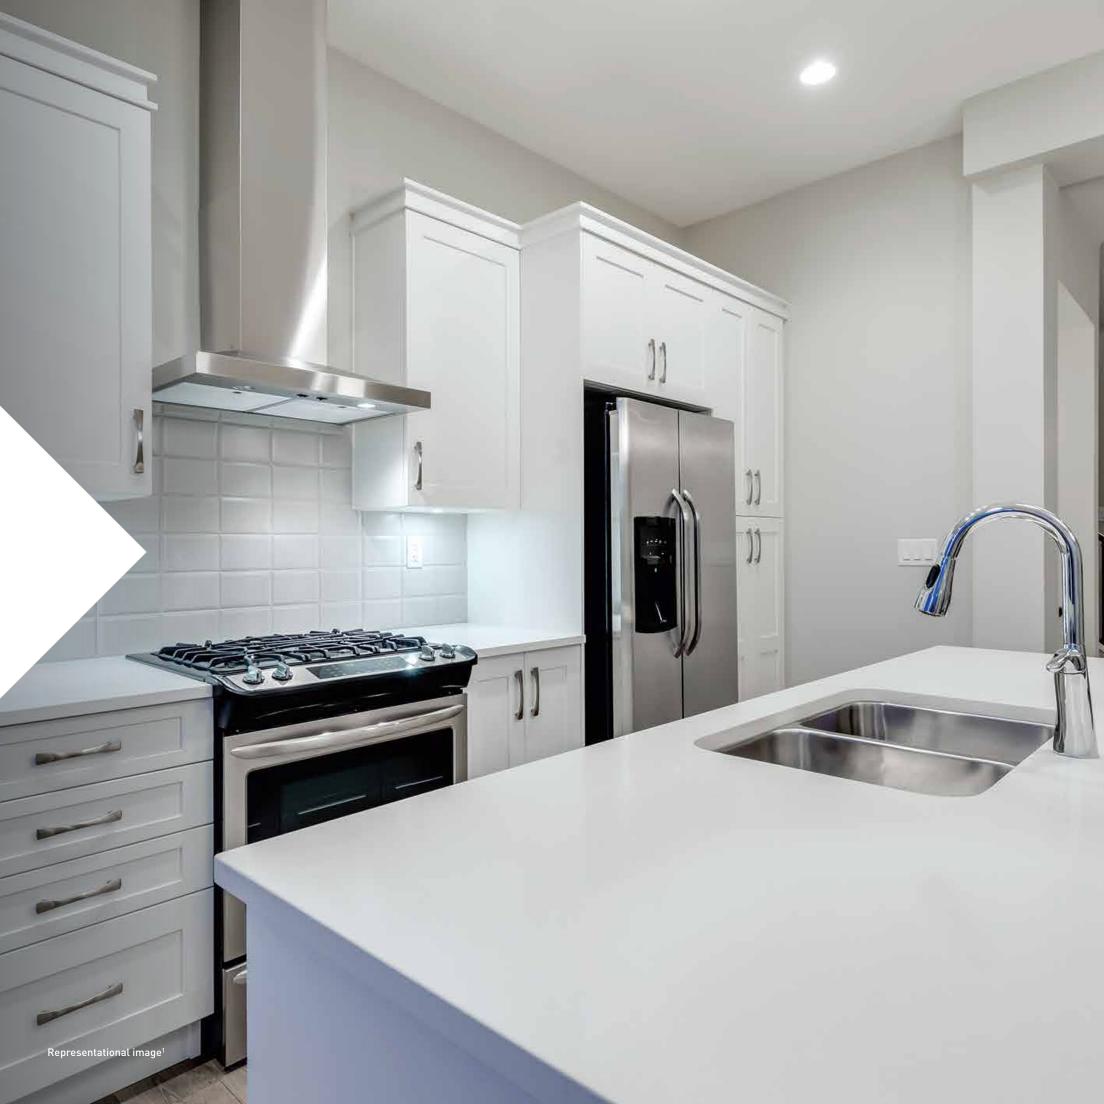

# KITCHENS LIKE THESE BRING A HOUSEHOLD TOGETHER.

A happy kitchen ensures a happy family. The warmth of this kitchen brings all the family members together to catch up on the day's happenings. Curated features of Kalpataru Bliss Apartments subtly heightens the kitchen into a stop you wouldn't wish to leave.

- Vitrified tile flooring in kitchen
- Skid resistant tile flooring in utility
- Granite platform and additional service platform
- Vitrified tiles dado above platform
- Stainless steel sink and drain board
- Kitchen equipped with CNG leak/LPG leak/smoke/heat detector