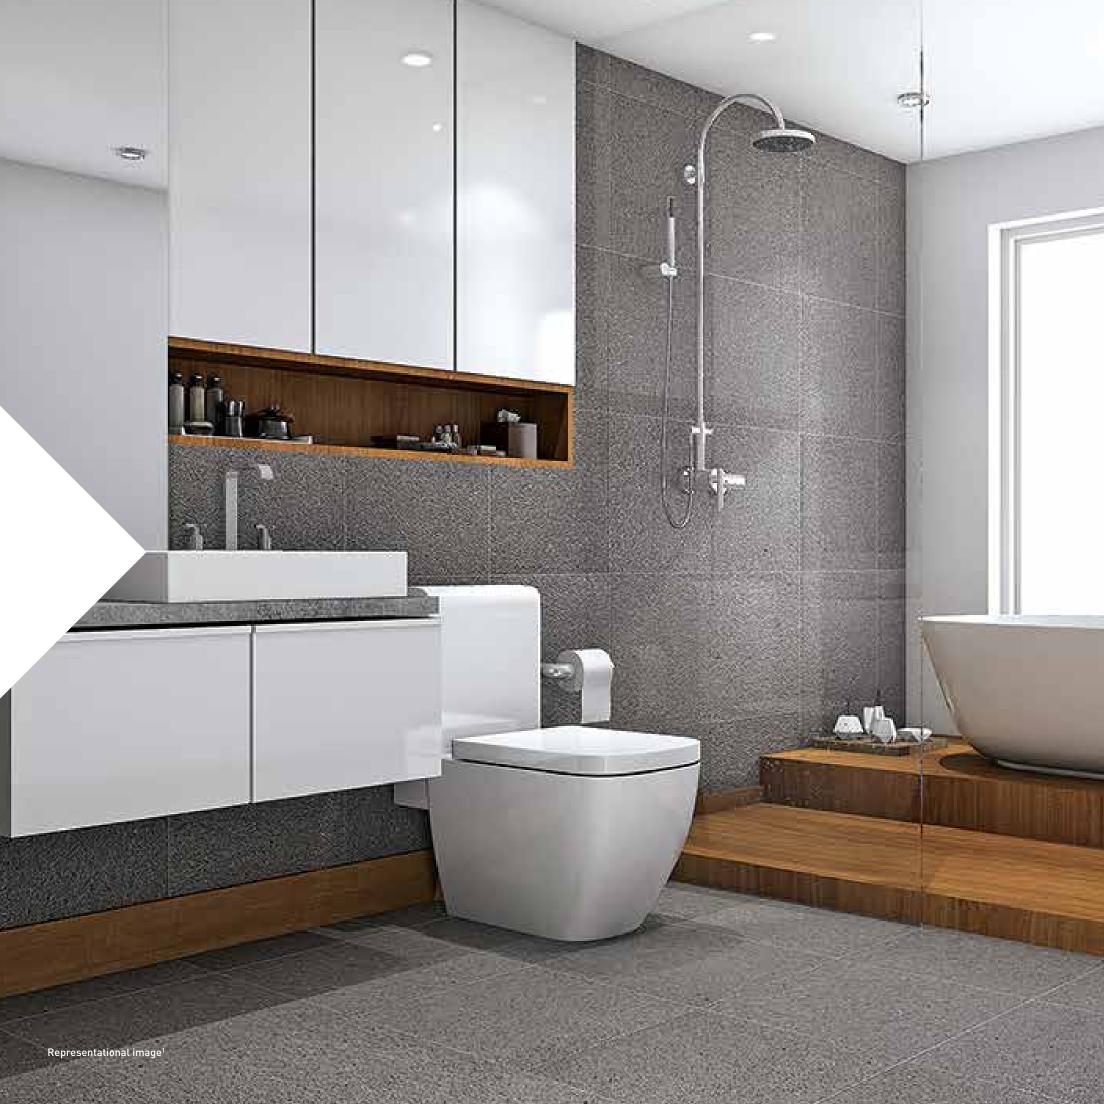

# A SERENE SPACE TO WASH AWAY YOUR STRESS.

After a long fulfilling day at work, the master bathroom is a comfortable space for you to unwind. Textured finish, marble flooring, glossy accents and a contemporary colour scheme adorns its interiors. Clean, classic, and wonderfully calming it is a quiet space for you to indulge in.

- Imported marble flooring in master bathroom
- Vitrified tiles flooring in other bathrooms
- Storage water heater
- Premium sanitary and CP fittings