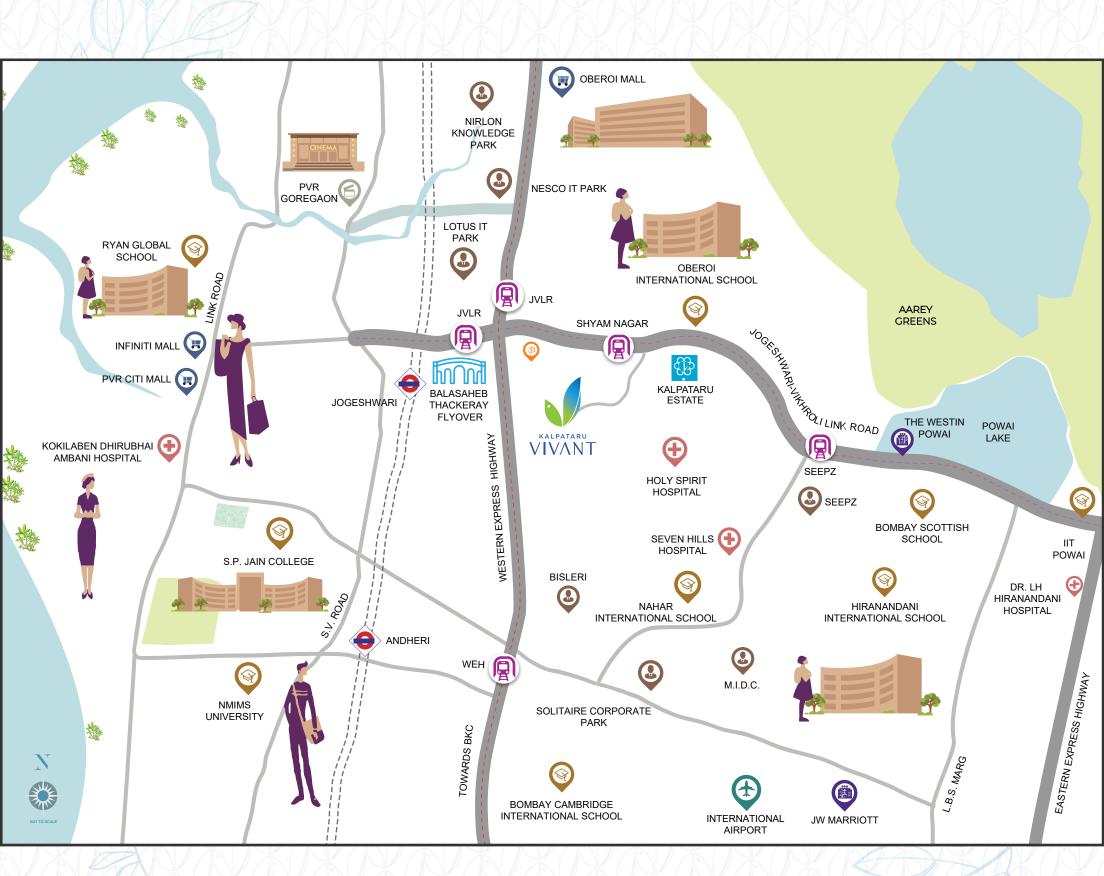

Presenting Kalpataru Vivant. Located in JVLR, these residences put you at the heart of an area dotted with business and commerce hubs, industrial parks, world-class schools, hospitals, and countless other conveniences. With two major arterial roads, along with existing and upcoming metro lines, it provides the fastest access to home after a hard day's work.

# NOW.

There are very few locations in the city that are so multi-faceted and impactful, that they transform the world around them. JVLR is one such location. Where corporate parks, arterial roads, modern conveniences, all exist in perfect harmony. To create a finely curated world wherein you can immerse yourself in all the present joys of life.

#### EDUCATIONAL HUBS AND WORLD-CLASS HEALTHCARE IN CLOSE VICINITY.

THAT'S THE CONVENIENCE OF LIVING IN THE

## THE SEAMLESSNESS THAT EVERYONE DESIRES, IS COMING TO YOUR DOORSTEP

**150** 

**JVLR** 

Upcoming Shyam Nagar metro station on Line 6 **350** 

**1.2** KM

Western Express Highway (WEH)

Upcoming metro station JVLR on Line 7

1.3 KM

**6** KM

Domestic Airport

Today JVLR is at the cusp of a revolutionary growth with a host of infrastructure developments lined up that will transform the area forever.

#### **MULTI-NODAL INTERSECTION**

Located strategically at the intersection of upcoming metro line 6 & 7 further enhancing connectivity

#### **VALUE APPRECIATION**

The areas connecting metro line 1 witnessed a 10-20%\* appreciation. A similar potential awaits at JVLR

#### **UPCOMING OFFICE SPACES**

Enhanced metro connectivity will lead to new office spaces in the SEEPZ-Powai belt

#### **PLANNED WIDENING OF JVLR**

BMC plans to widen# the JVLR to ease the load and enhance smoother traffic movement