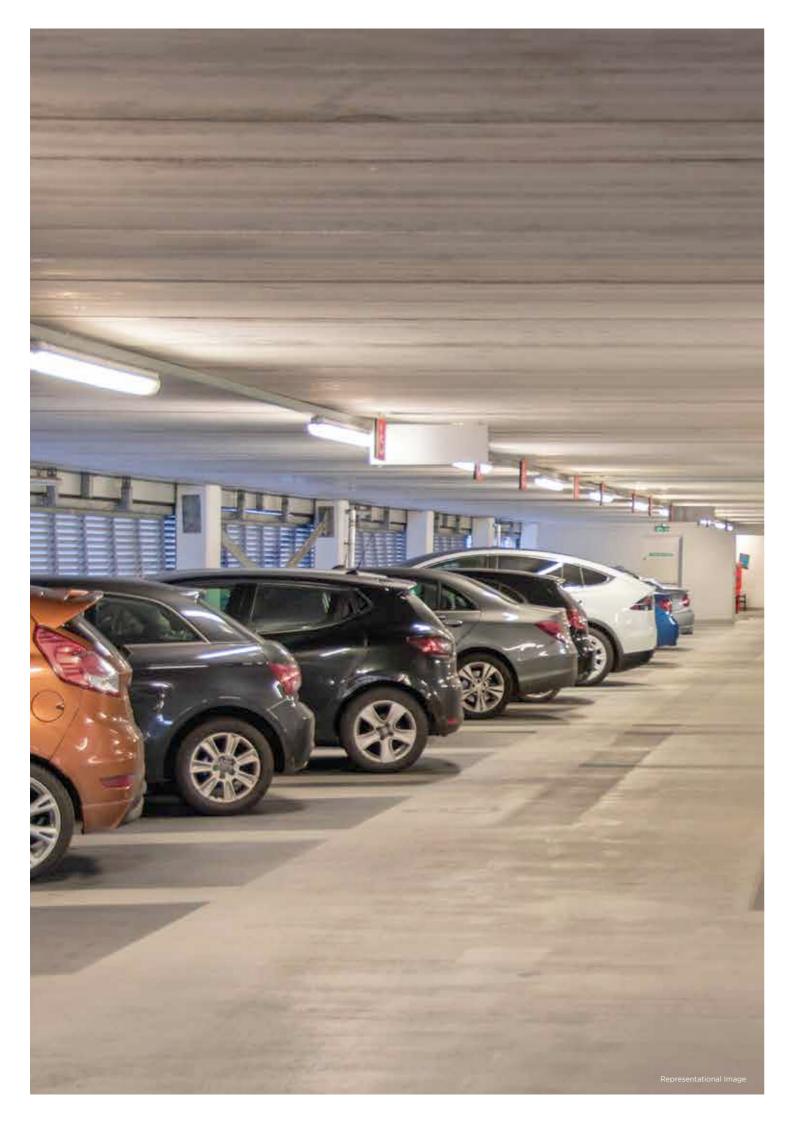

# LOOKING FOR THE PERFECT PARKING SPOT?

Ample parking is something you can take

Srishti Namaah, which has dedicated

parking on Basement Level, Ground Floor

however is an Eco-Deck where no

vehicular movement is allowed, to ensure

that peace and quiet is maintained.

# YOU'LL FIND PLENTY OF THEM HERE.

- for granted when you choose a home in
- and the Podium 1 Level. The Podium 2 Level

CHARGING STATION FOR ELECTRIC VEHICLES

WATER PRESERVATION TECHNIQUES • Water-efficient plumbing fixtures • Rainwater Harvesting Pits • Reusing water from the Sewage Treatment Plant • Aerators to control water pressure and to regulate water flow • Use of native species of plants