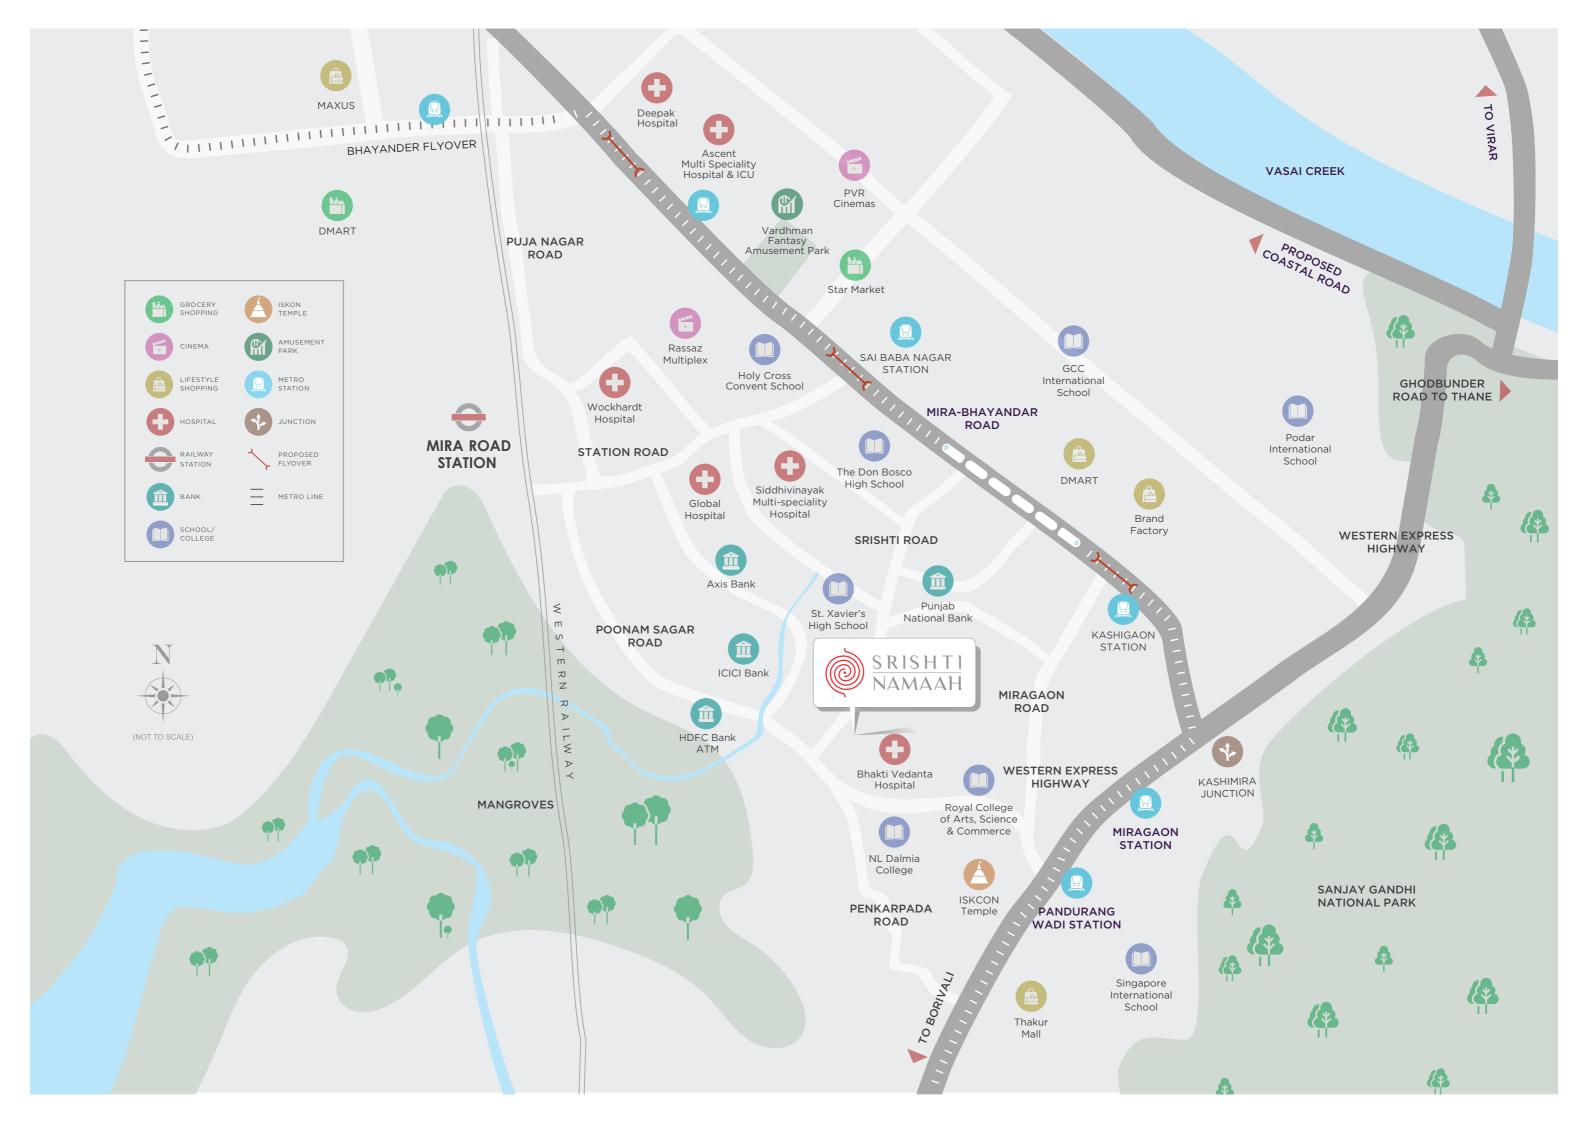

#### ROAD NETWORK

- Western Express Highway 1.4 kms
- Poonam Sagar Road 1.5 kms
- Mira Bhayandar Road 1.7 kms
- Dahisar Check Naka **1.9 kms**
- Kashimira Junction **3.0 kms**
- Close proximity to Ghodbunder Road
- Close proximity to Link Road from Dahisar

#### RAILWAY NETWORK

- Mira Road Station 1.8 kms
- Churchgate to Virar trains
- Separate trains from Bhayandar to Andheri and Bhayandar to Churchgate
- Metro Line 2A & 7

#### PROPOSED INFRASTRUCTURE

- Dahisar (E) to Mira Bhayandar Metro Line 9
- Pandurangwadi Metro Station 0.9 km
- Kashigaon Metro Station **1.8 kms**
- long Coastal Road (Thane to Mira Bhayandar) **4 kms**
- 3 Flyovers on Mira Bhayandar Road
- Expansion of Gorai-Bhayandar Road to **4 lanes**
- Extension of Link Road from Dahisar up to Bhayandar 29.2 kms Long
- 8 lane Coastal Road (Marine Lines to Kandivali)
- Borivali-Thane Tunnel Road

#### WITHIN A RANGE OF 30 MINS

- Tata Consultancy Services (Borivali E)
- JP Morgan Chase (Malad W)
- Accenture (Malad E)
- Deloitte (Goregaon W)

#### SECONDARY BUSINESS DISTRICTS (SBDs)

- Mindspace, Malad (W) 14 kms
- MIDC, Andheri (E) 20 kms
- Powai **22 kms**

#### PLACE OF WORSHIP

• Iskcon Temple - 0.4 kms

#### HOSPITALS

- Bhaktivedanta Hospital 0.09 kms
- Global Hospital 2.2 kms
- Wockhardt Hospital 2.4 kms

#### SCHOOLS/COLLEGES

- N L Dalmia School 0.2 kms
- N L Dalmia Management College 0.2 kms
- Royal College 0.2 kms
- The Don Bosco High School **1.6 kms**
- Singapore International School 2.6 kms
- GCC International School 2.8 kms
- RBK Global School 5.2 kms

- Thakur Mall **1.8 kms**
- D'Mart **2.0 kms**
- Brand Factory 2.9 kms
- Star Bazaar **2.9 kms**
- Maxus Mall 5.3 kms

#### BANKS

- Punjab National Bank **0.4 kms**
- ICICI Bank 0.6 kms
- HDFC Bank 0.8 kms
- Syndicate Bank 0.9 kms
- Vijaya Bank **1.1 kms**
- Axis Bank 1.2 kms
- Allahabad Bank 1.2 kms
- Dena Bank 1.2 kms

#### LEISURE

- GCC Hotel & Club 2.1 kms
- Vardhman Fantasy Park 2.5 kms
- Sanjay Gandhi National Park 5.7 kms
- Uttan Beach 13.7 kms
- Gorai Beach 17.5 kms

SHOPPING