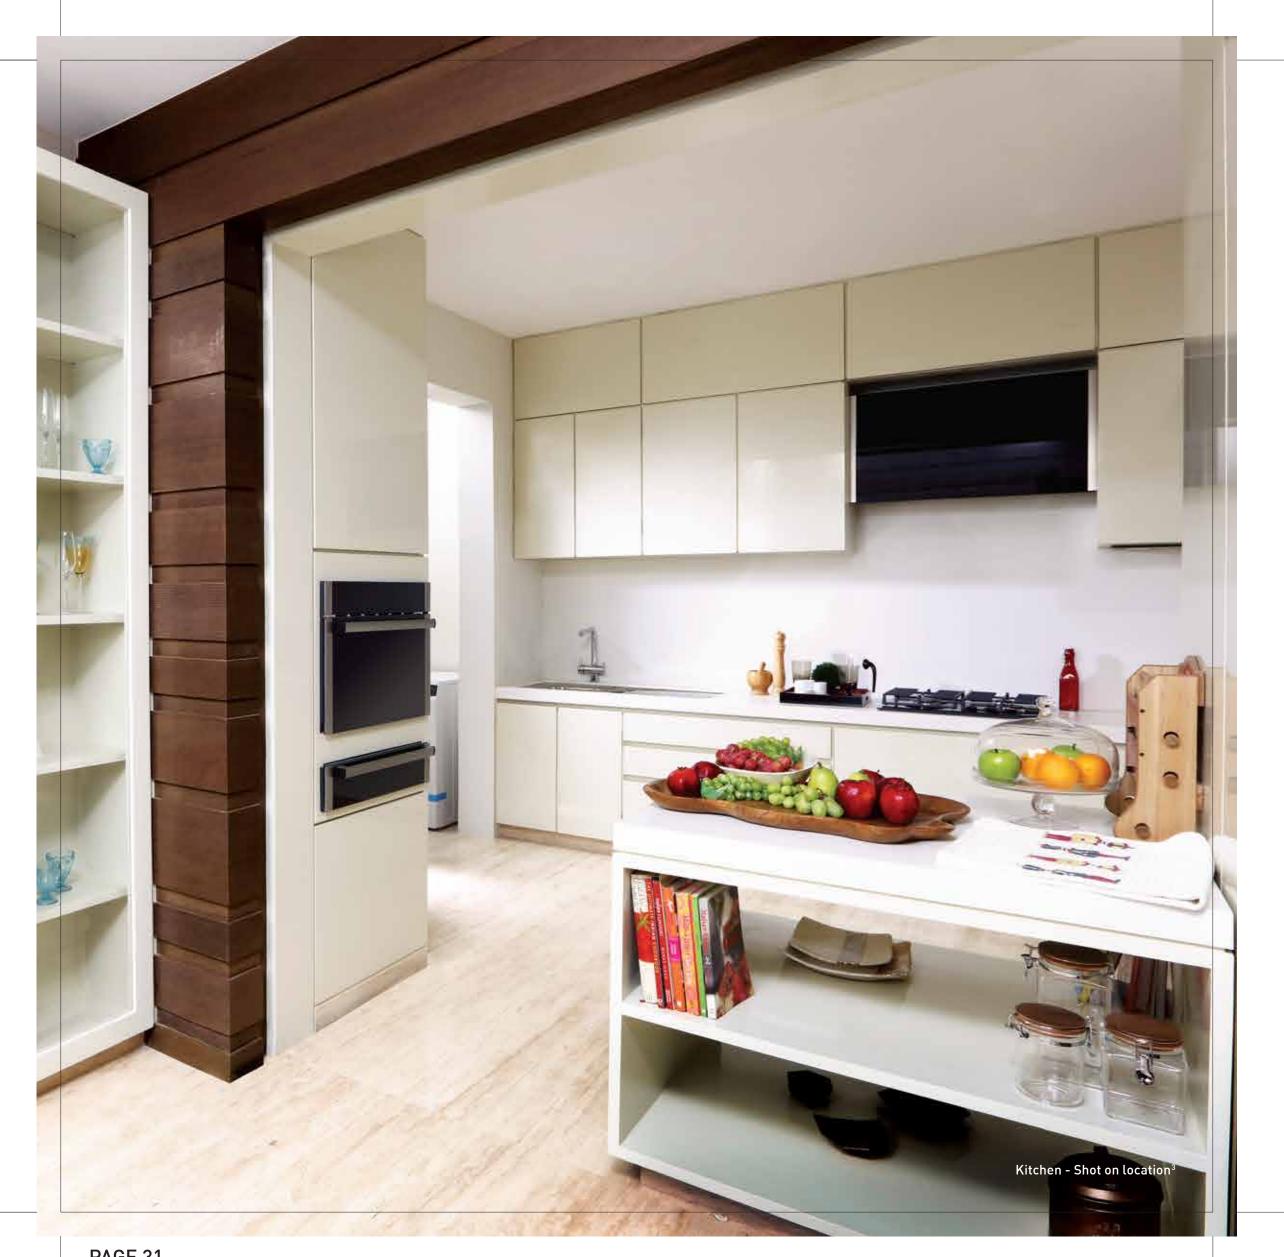

# NOW, AN AMBIENCE AS IMPRESSIVE AS YOUR COOKING.

From your little ones to your loved ones, everyone likes this part of your home more than any other. A magical place where you can prepare everything from gourmet dishes to the humble family recipes you love, it's an inspiring space with smartly designed platforms.

- Imported quartz-based agglomerated marble kitchen platform, dado, and flooring##
- Twin-bowl stainless steel kitchen sink with drainboard\*\*

"Only in 2 & 3 BHK of Wing A, B, C and D ""Only in 4 BHK of Wing A