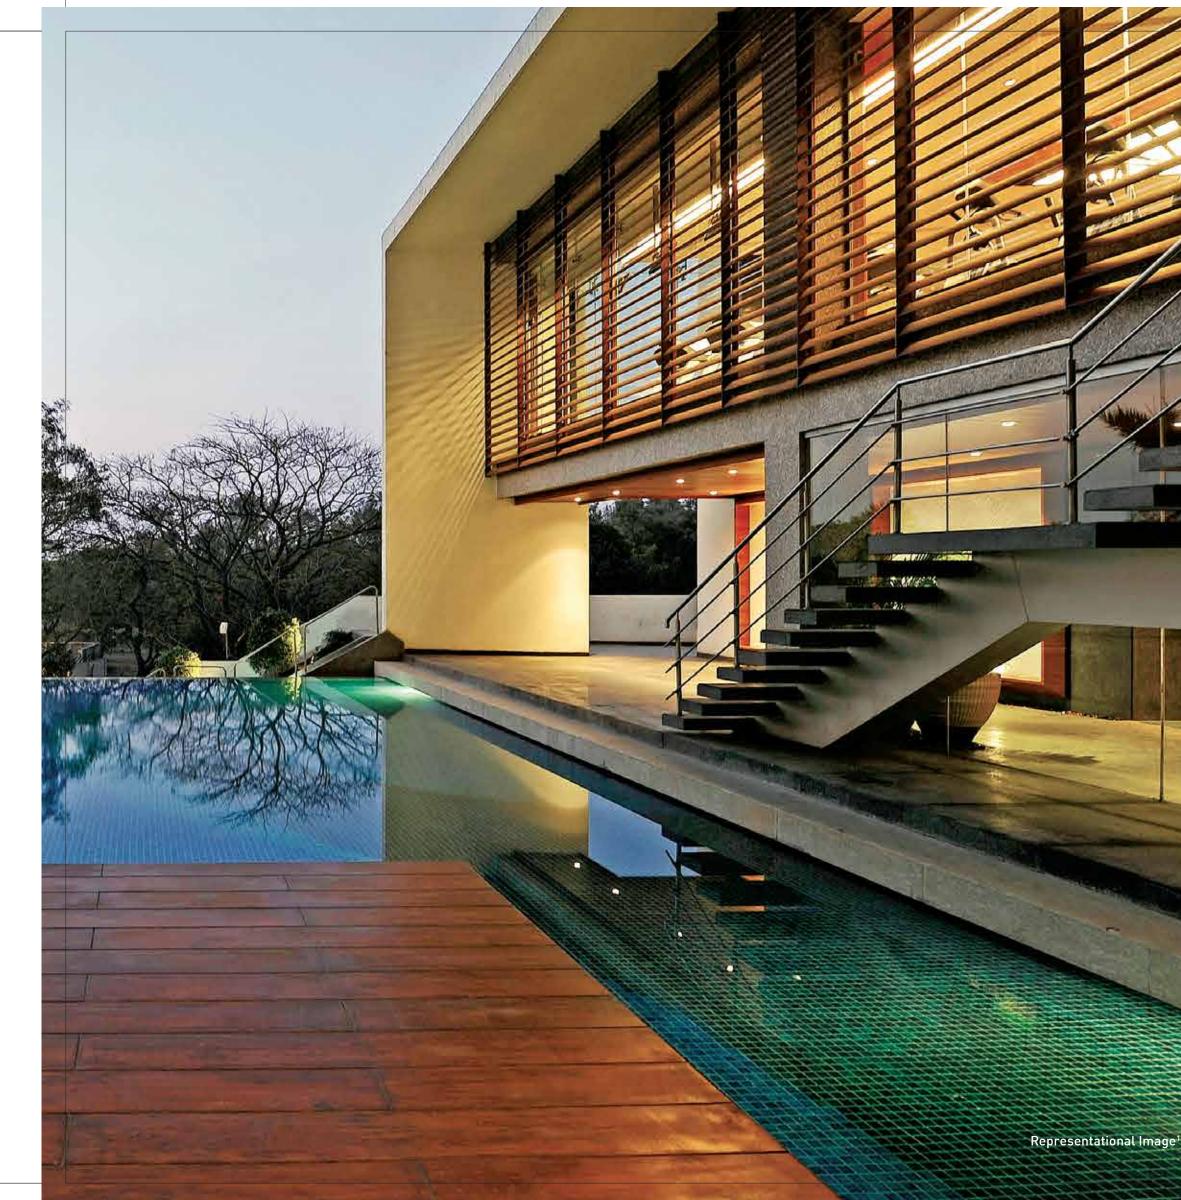

## DIVE INTO PURE BLISS AFTER A ROUGH DAY AT WORK.

Life is easy at **Kalpataru Radiance**: simply plunge into the swimming pool and watch your worries float away. Here, spend the evening relaxing by the pool and watch the sun go down, while your kids splashing around in the clear waters keep you company. If you get home after a tiring day, or if you're looking to laze away on a Saturday afternoon, you'll find that rest and relaxation are always on the day's agenda.

• Swimming pool with a pool deck