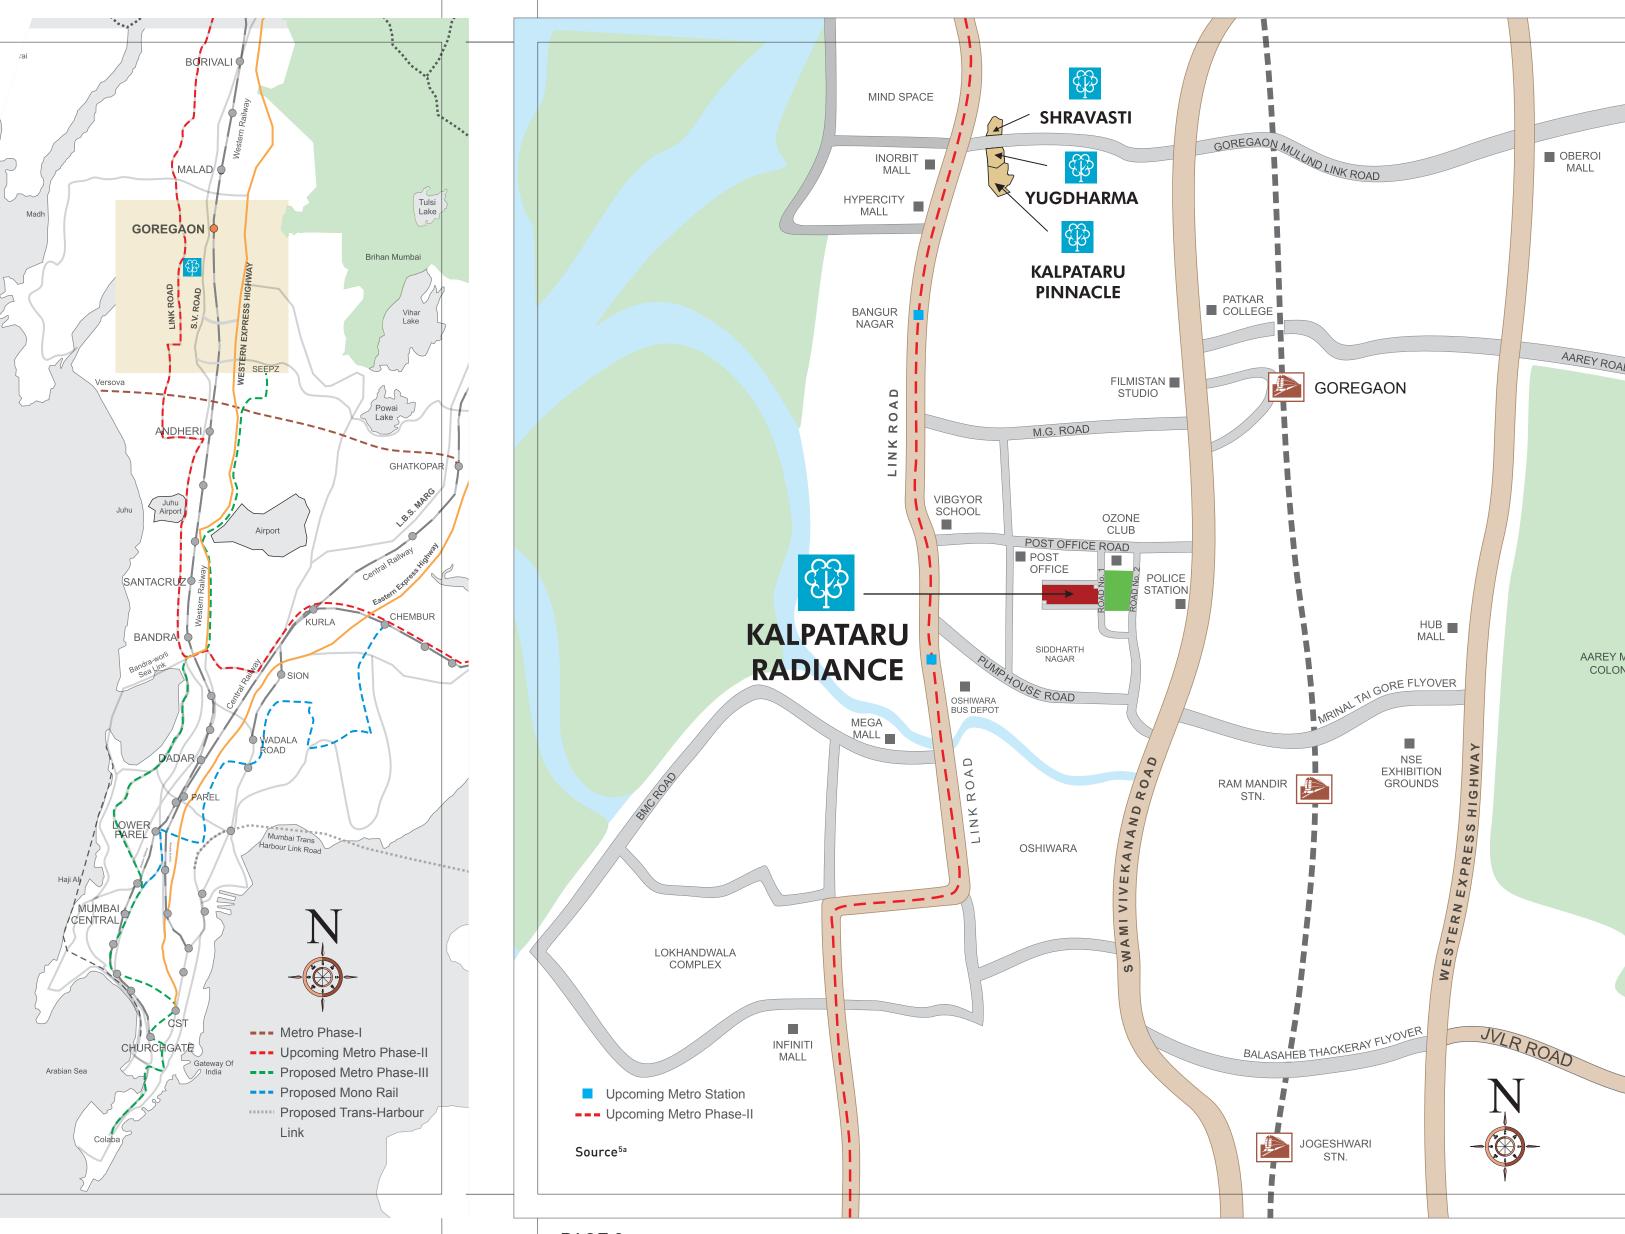

# A LOCATION THAT IS A PREFERRED CHOICE.

Situated in the bustling suburb of Goregaon West, life at Kalpataru Radiance offers a host of conveniences. Its excellent proximity to S.V. Road, JVLR, and Goregaon-Mulund Link Road ensures ease of access to the central and western suburbs. It's a location that has one eye on the future. With the new flyover at Oshiwara, the functional Ram Mandir Station, and the upcoming Metro Phase II, commuting will be minus all hassles, and you'll find more time for life.

• Close to the Ram Mandir Station and the upcoming

## BEST MALLS AND SCHOOLS IN THE VICINITY. EVERY CONVENIENCE IS CLOSE BY.

Nothing is out of reach for those who reside at **Kalpataru Radiance.** A great location makes sure that you're always close to your heart's desires. You'll find many a mall to satisfy your inner shopaholic; while the high-street shopping zones at Lokhandwala and Versova give you front row access to all the international brands. For the foodie and connoisseur in you, there's everything from famous local street eats to fine dining experiences to treat your palate. And with major commercial zones just around the corner, you're all set for an exceptionally balanced lifestyle.

Shopping – Inorbit, HyperCITY, Infiniti II & Mega Mall
Business Centres – Mindspace, Andheri Link Road, SEEPZ, MIDC & other commercial complexes along the Western Express Highway

- Its proximity to S.V. Road, JVLR and Goregaon-Mulund Link Road ensures ease of access to the central and western suburbs
- With the new flyover at Oshiwara, and the upcoming Metro Phase-II, commuting will be minus all hassles and you'll find more time for life