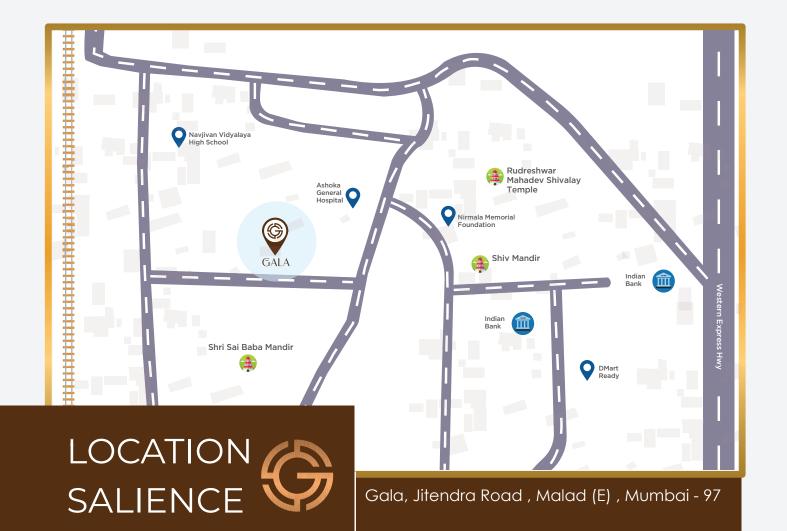

Gala, Jitendra Road , Malad (E) , Mumbai - 97

Pranav Construction Pvt. Ltd. (PCPL) has established itself as a leading and successful developer of real estate in Mumbai by imprinting its indelible mark in the redevelopment of societies.