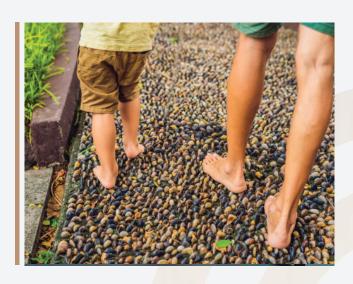

### Reflexology Area

The acupressure walkway technically called a reflexology walkway is a path designed to massage and stimulate acupressure points on the soles of the feet, which are connected to various energy meridians of the body.