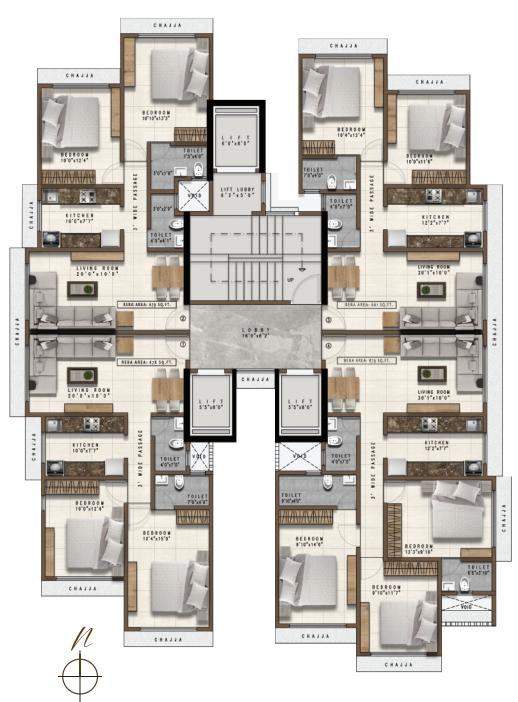

# FLAT CONFIGURATION

# 2 BHK & 3 BHK

(RERA CARPET AREA)

#### 2 Bed Residency

476 Sq.Ft.,624 Sq.Ft. 661 Sq.Ft.,678 Sq.Ft. 679 Sq.Ft.

#### 3 Bed Residency

805 Sq.Ft.,879 Sq.Ft.