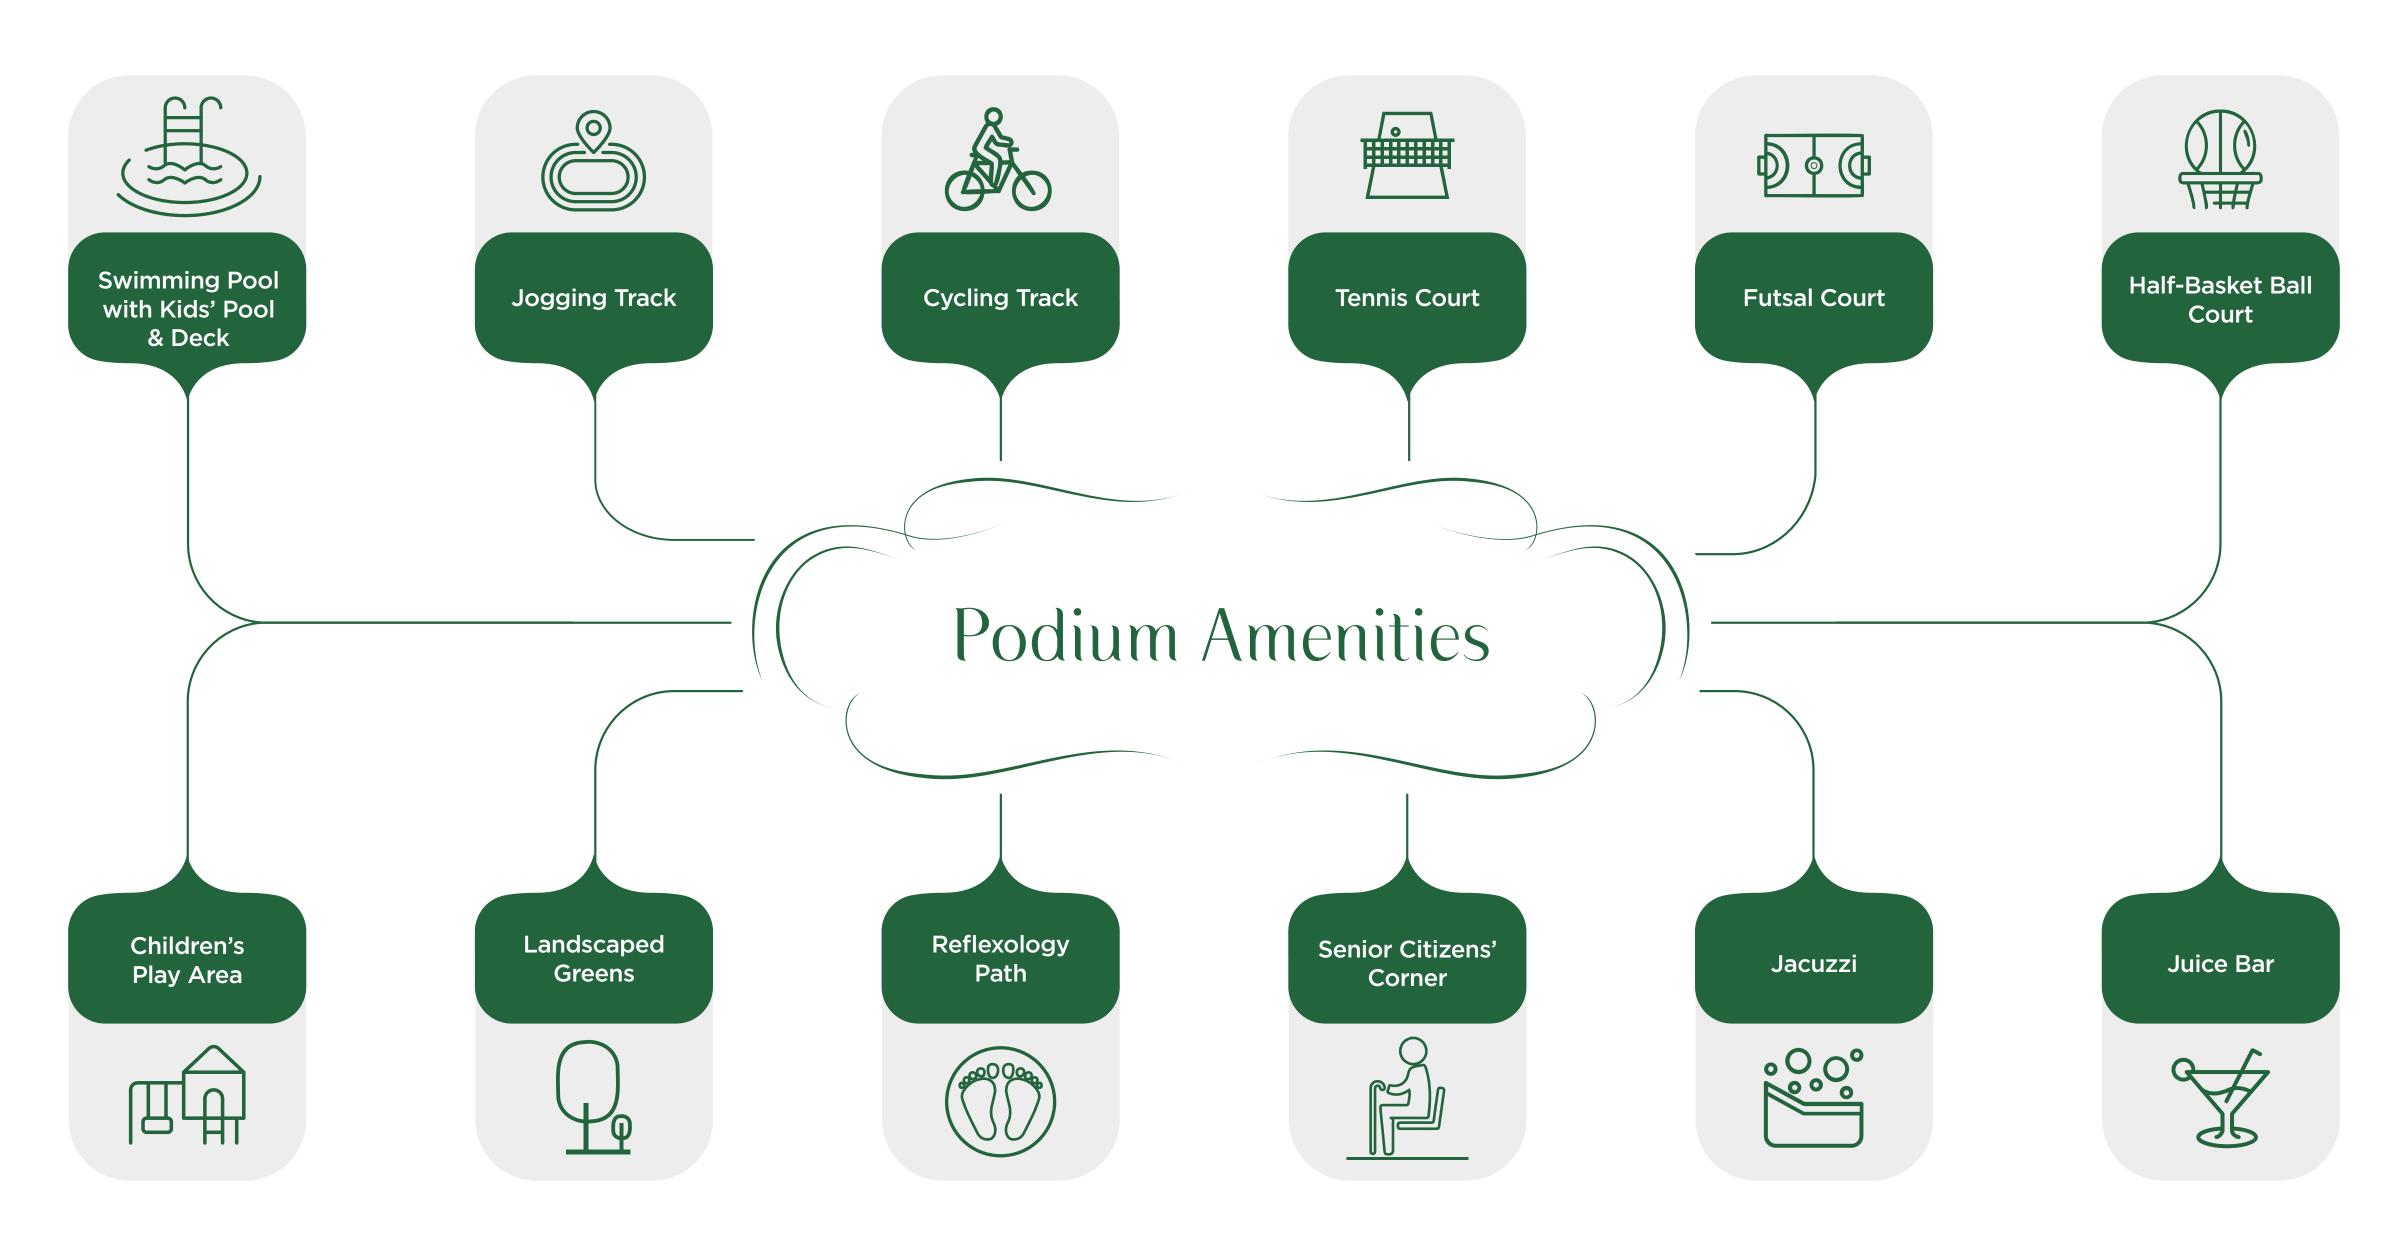

Launching

All amenities will be provided after the completion of the entire project. \*Provision for space only.

- Nirali Hospital
- Upcoming AM Naik School
- Powai Lake
- Powai Garden
- Upcoming Metro Station
- Renaissance Hotel