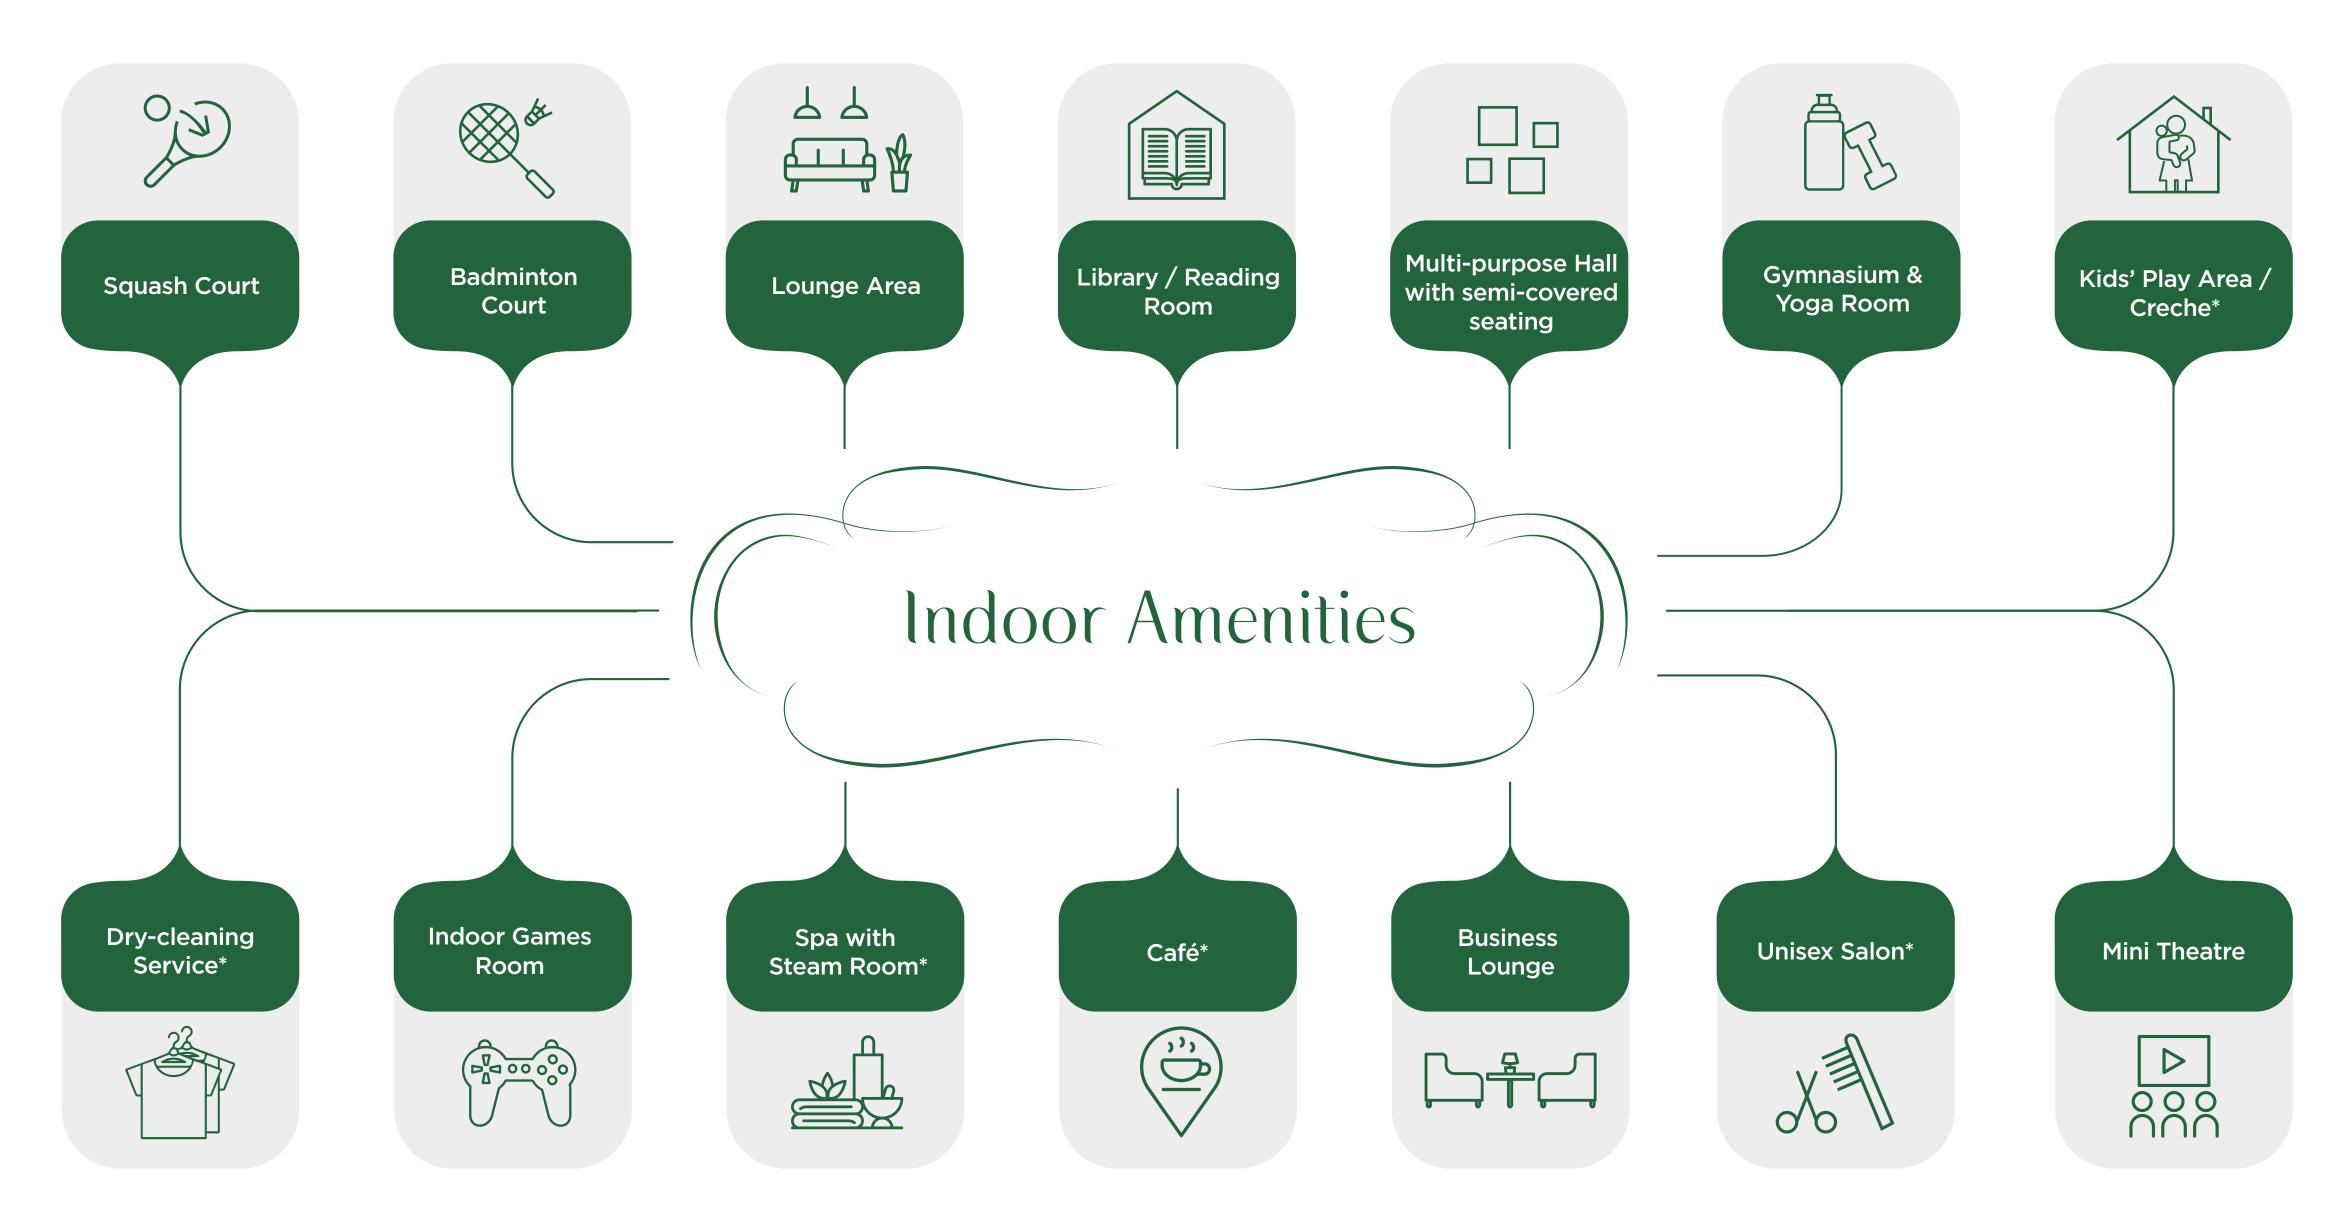

Launching

All amenities will be provided after the completion of the entire project. \*Provision for space only.

- Nirali Hospital
- Upcoming AM Naik School
- Powai Lake
- Powai Garden
- Upcoming Metro Station
- Renaissance Hotel