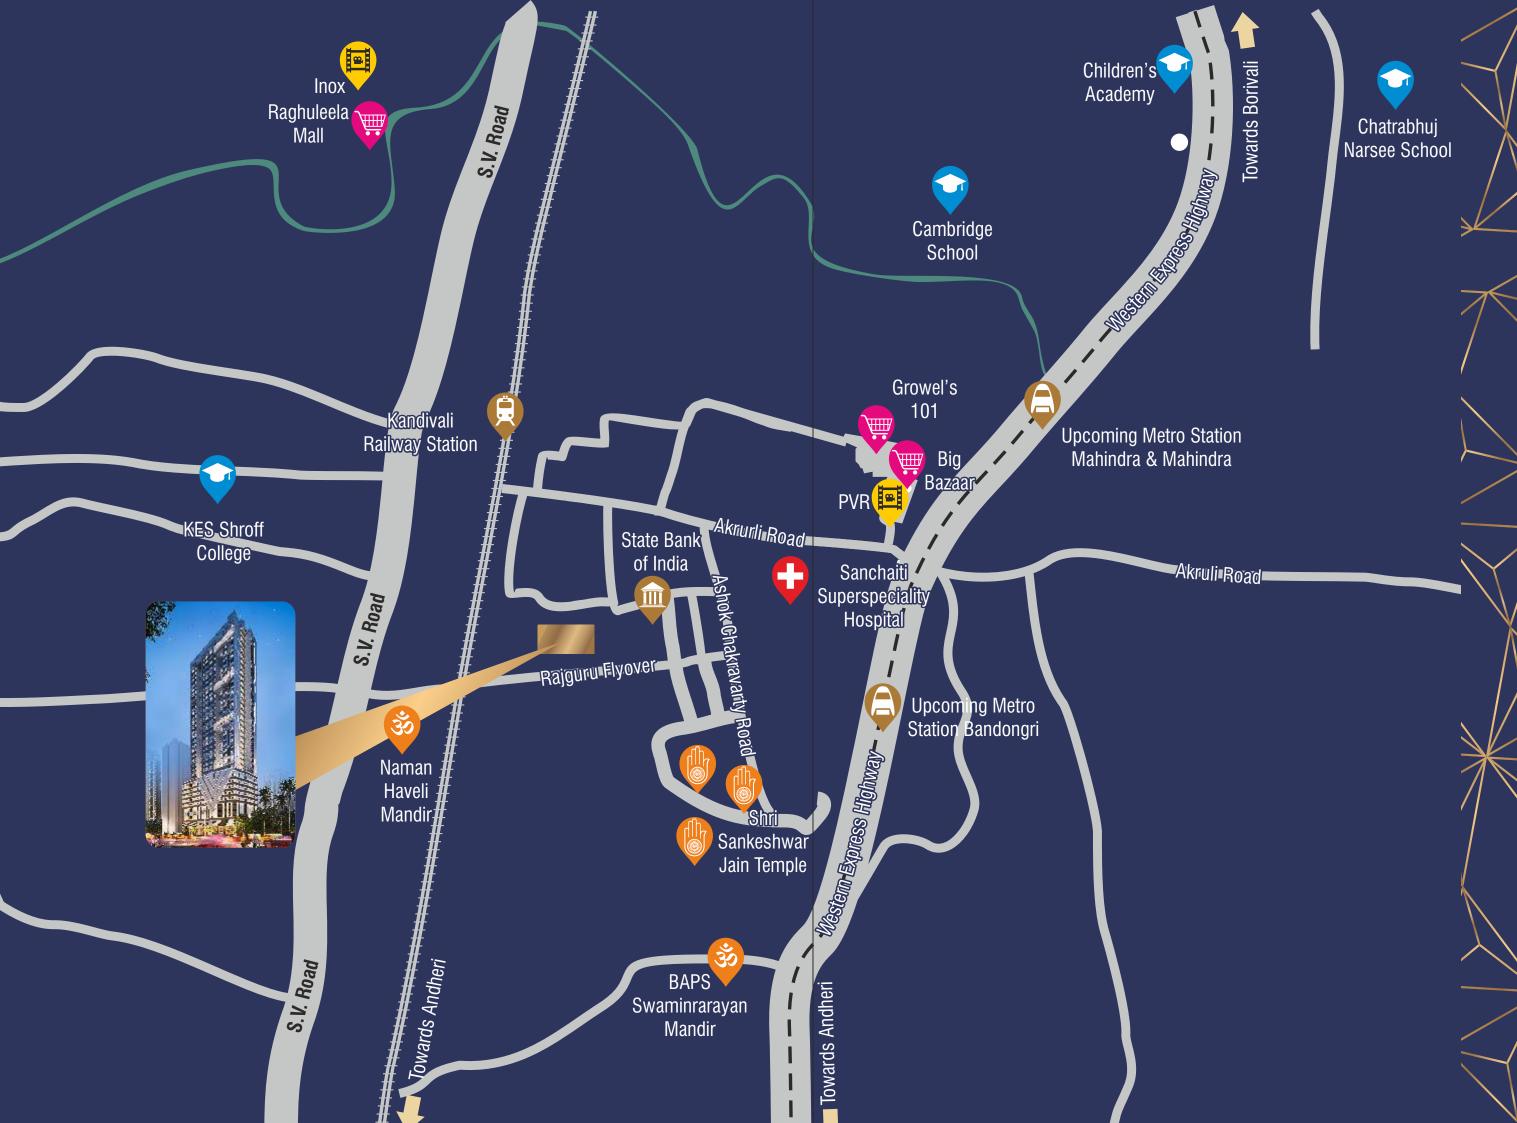

**LANDMARKS** 

Super Market - 0 minute Banks - 1 minute Derasar - 2 minutes Haveli - 2 minutes

SV Road - 2 minutes Hospital - 3 minutes Big Bazaar - 4 minutes Kandivali Station - 4 minutes

Growels Mall - 4 minutes WEH - 5 minutes Upcoming Metro Station - 5 minutes School / College - 6 minutes

#### LIVE CENTRALLY CONNECTED

SOLITAIRE EDGE is an urban harmony that has life's every convenience in abundance just round the corner.

Located near the WEH and the east west Rajguru Flyover Bridge at Kandivali, it offers easy connectivity to all parts of the city by Road, Rail and the upcoming Metro.