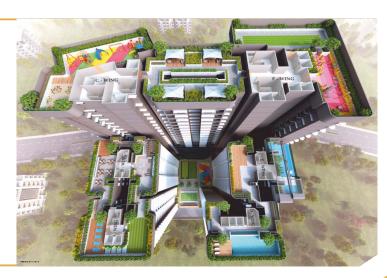

'Wind Castle' is the first rate modern architecture project with its unique and rare 3 Level amenities on the sky at Podium Level [P3 Level], 22nd Level and 43rd Level. The uniqueness is also due to personalized car park in your floor (between 2nd and 11th level). You could drive upto it or take it by the car lift.

## Aglimpse of Enviable Comforts

Wind Castle opens up many prospects for an exhillerated lifestyle spread over 40,000 sq. ft. Whether you dip in the pristine swimming pool or be a game of golf at an init golf course or a leisturely evening stroll among the skywalk garden, you will always find a pleasing way to spend your free time.

## Podium Amenities • Amphithestre • Multi-purpose Court: Tennis, • Wil

Jogging Track and Pathway
 WiFi, Spa and Jacuzzi
 Yoga and Meditation Area

Badminton and Basketball
• Senior Citizen Area

Vehicle Free Podium Garden

Fully-equipped Gymnasium
 HerbalTree

 Charging Point for Electric vehicles \*Mini G of Course

Kids'Play Area

# Rooftop Amenities \*Sky Garden \*Sk \*Sky Cabano \*Sk \*Jogging Track \*Sk \*Klolder Play Area \*Sk \*Senior Clitten Area \*Ba

Sky Lounge
Stage for Social Gathering

Sky Walkways and Acupressure Path

 Sky Gazebo Barbeque Terrace