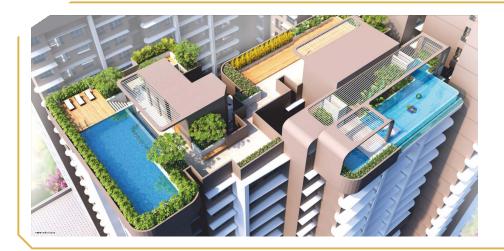

## Aglimpse of Enviable Comforts

Wind Castle opens up many prospects for an exhillerated lifestyle spread over 40,000 sq. ft. Whether you dip in the pristine swimming pool or be a game of golf at an init golf course or a leisturely evening stroll among the skywalk garden, you will always find a pleasing way to spend your free time.

# Rooftop Amenities \*Sky Garden \*Sk \*Sky Cabano \*Sk \*Jogging Track \*Sk \*Klolder Play Area \*Sk \*Senior Clitten Area \*Ba

Sky Lounge
Stage for Social Gathering

Sky Walkways and Acupressure Path

 Sky Gazebo Barbeque Terrace

• Swimming Poolwith Deck