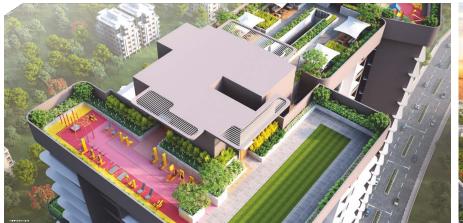

## Aglimpse of Enviable Comforts

Wind Castle opens up many prospects for an exhillerated lifestyle spread over 40,000 sq. ft. Whether you dip in the pristine swimming pool or be a game of golf at an init golf course or a leisturely evening stroll among the skywalk garden, you will always find a pleasing way to spend your free time.

## Podium Amenities • Amphithestre • Multi-purpose Court: Tennis, • Wil

Jogging Track and Pathway
 WiFi, Spa and Jacuzzi
 Yoga and Meditation Area

Badminton and Basketball
• Senior Citizen Area

Vehicle Free Podium Garden

Fully-equipped Gymnasium
 HerbalTree

 Charging Point for Electric vehicles \*Mini G of Course

Kids'Play Area

# Rooftop Amenities \*Sky Garden \*Sk \*Sky Cabano \*Sk \*Jogging Track \*Sk \*Klolder Play Area \*Sk \*Senior Clitten Area \*Ba

Sky Lounge
Stage for Social Gathering

Sky Walkways and Acupressure Path

 Sky Gazebo Barbeque Terrace

• Swimming Poolwith Deck