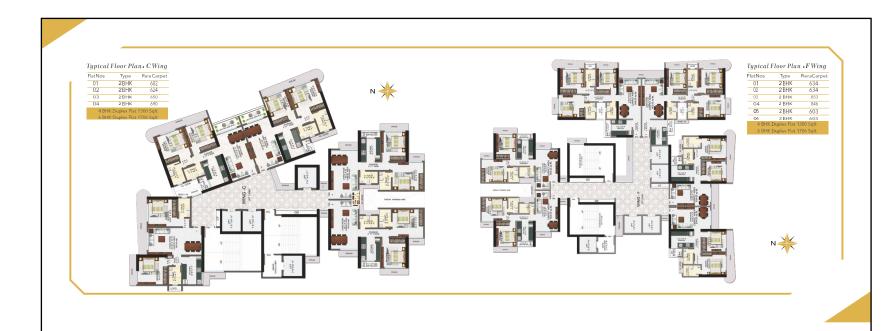

You have a choice of tastefully done 2 & 3 BHK (standard); 2 & 3 BHK (with personalised car park); 2 & 3 BHK with sun deck, 4 & 6 BHK Duplex flats. With distinctive specifications, Gym on the 42nd Level and many amenities for exclusive access.