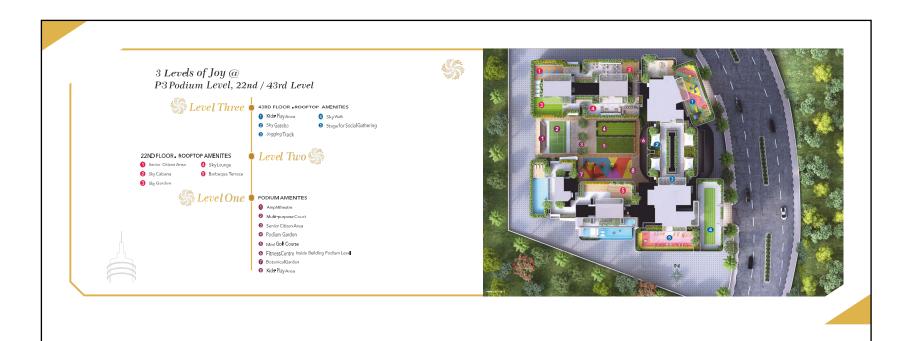

'Wind Castle' is the first rate modern architecture project with its unique and rare 3 Level amenities on the sky at Podium Level [P3 Level], 22nd Level and 43rd Level. The uniqueness is also due to personalized car park in your floor (between 2nd and 11th level). You could drive upto it or take it by the car lift.

## Podium Amenities • Amphithestre • Multi-purpose Court: Tennis, • Wil

Jogging Track and Pathway
 WiFi, Spa and Jacuzzi
 Yoga and Meditation Area

Badminton and Basketball
• Senior Citizen Area

Vehicle Free Podium Garden

Fully-equipped Gymnasium
 HerbalTree

 Charging Point for Electric vehicles \*Mini G of Course

Kids'Play Area

# Rooftop Amenities \*Sky Garden \*Sk \*Sky Cabano \*Sk \*Jogging Track \*Sk \*Klolder Play Area \*Sk \*Senior Clitten Area \*Ba

Sky Lounge
Stage for Social Gathering

Sky Walkways and Acupressure Path

 Sky Gazebo Barbeque Terrace