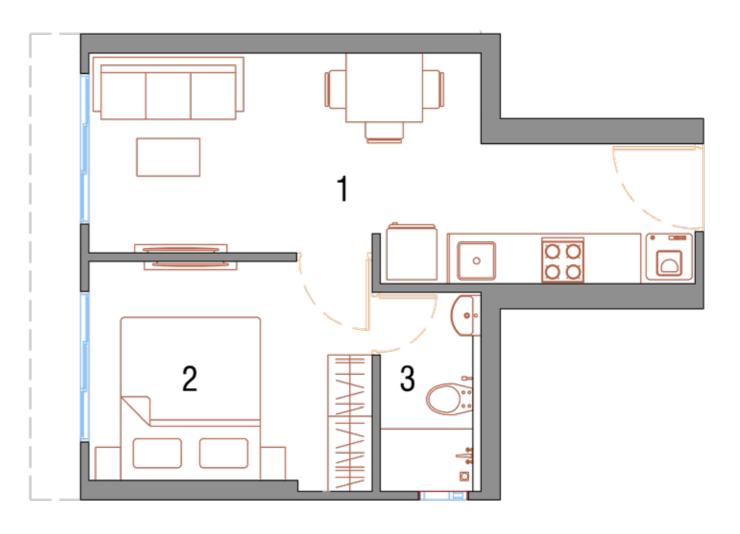

#### 1 BHK - DELUXE

1 BHK - SUPER

|     | WING E F - 1 BHK - DELUXE |             |
|-----|---------------------------|-------------|
| NO. | PARTICULAR                | SIZES       |
| 1   | LIVING/ DINING / KITCHEN  | 4.74 X 3.17 |
| 2   | BEDROOM                   | 3.16 X 2.75 |
| 3   | TOILET                    | 1.48 X 1.72 |

Ν

|   | WING E F - 1 BHK - SUPER |                          |             |
|---|--------------------------|--------------------------|-------------|
| N | 10.                      | PARTICULAR               | SIZES       |
|   | 1                        | LIVING/ DINING / KITCHEN | 4.74 X 3.23 |
|   | 2                        | BEDROOM                  | 3.35 X 2.75 |
|   | 3                        | TOILET                   | 1.29 X 2.75 |