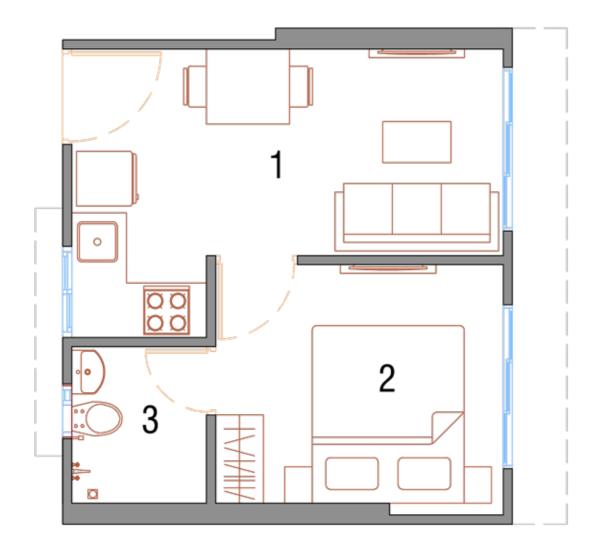

#### 1 BHK - DELUXE

1 BHK - SUPER

|     | WING E F - 1 BHK - DELUXE |             |
|-----|---------------------------|-------------|
| NO. | PARTICULAR                | SIZES       |
| 1   | LIVING/ DINING / KITCHEN  | 4.74 X 3.17 |
| 2   | BEDROOM                   | 3.16 X 2.75 |
| 3   | TOILET                    | 1.48 X 1.72 |

Ν

|   | WING E F - 1 BHK - SUPER |                          |             |
|---|--------------------------|--------------------------|-------------|
| N | 10.                      | PARTICULAR               | SIZES       |
|   | 1                        | LIVING/ DINING / KITCHEN | 4.74 X 3.23 |
|   | 2                        | BEDROOM                  | 3.35 X 2.75 |
|   | 3                        | TOILET                   | 1.29 X 2.75 |

**KEY PLAN** 