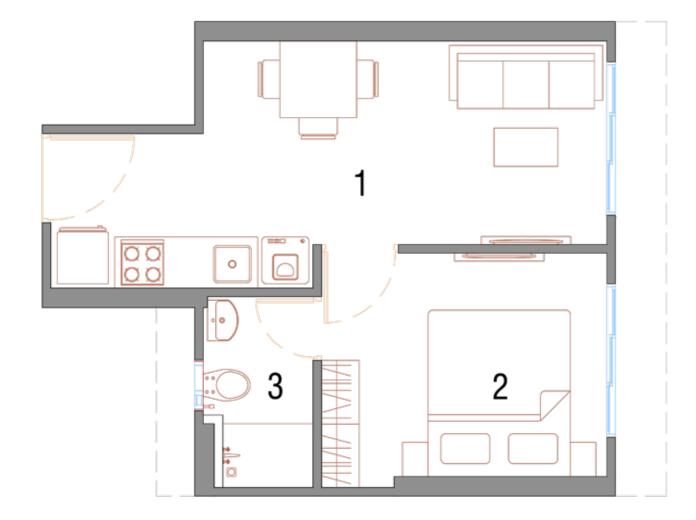

#### 1 BHK - DELUXE

1 BHK - SUPER

|     | WING E F - 1 BHK - DELUXE |             |
|-----|---------------------------|-------------|
| NO. | PARTICULAR                | SIZES       |
| 1   | LIVING/ DINING / KITCHEN  | 4.74 X 3.17 |
| 2   | BEDROOM                   | 3.16 X 2.75 |
| 3   | TOILET                    | 1.48 X 1.72 |

Ν

|   | WING E F - 1 BHK - SUPER |                          |             |
|---|--------------------------|--------------------------|-------------|
| N | 10.                      | PARTICULAR               | SIZES       |
|   | 1                        | LIVING/ DINING / KITCHEN | 4.74 X 3.23 |
|   | 2                        | BEDROOM                  | 3.35 X 2.75 |
|   | 3                        | TOILET                   | 1.29 X 2.75 |