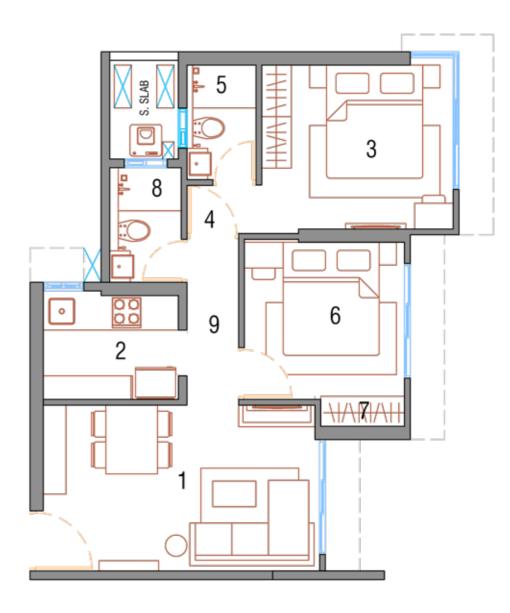

#### 2 BHK - LUX

| WING A - 2BHK – GRANDE |                  |             |
|------------------------|------------------|-------------|
| NO                     | PARTICULARS      | SIZES       |
| 1                      | FOYER            | 1.46 X 1.05 |
| 2                      | LIVING & DINING  | 4.82 X 2.89 |
| 3                      | KITCHEN          | 2.36 X 1.89 |
| 4                      | MASTER BED       | 3.34 X 3.02 |
| 5                      | MASTER BED FOYER | 1.30 X 0.84 |
| 6                      | ATTACHED TOILET  | 1.20 X 2.00 |
| 7                      | BEDROOM          | 2.79 X 2.66 |
| 8                      | BED(WARDROBE)    | 1.46 X 0.47 |
| 9                      | COMMON TOILET    | 1.25 X 2.00 |
| 10                     | PASSAGE          | 2.89 X 0.90 |

RERA CARPET AREA : 49.58 sq.mt

Ν

| WING A - 2 BHK - LUX |                  |             |
|----------------------|------------------|-------------|
| NO                   | PARTICULARS      | SIZES       |
| 1                    | LIVING & DINING  | 4.82 X 2.89 |
| 2                    | KITCHEN          | 2.36 X 1.89 |
| 3                    | MASTER BED       | 3.34 X 3.02 |
| 4                    | MASTER BED FOYER | 1.30 X 0.84 |
| 5                    | ATTACHED TOILET  | 1.20 X 2.00 |
| 6                    | BEDROOM          | 2.79 X 2.79 |
| 7                    | BED(WARDROBE)    | 1.46 X 0.47 |
| 8                    | COMMON TOILET    | 1.25 X 2.00 |
| 9                    | PASSAGE          | 2.89 X 0.90 |

RERA CARPET AREA : 48.12 sq.mt

**KEY PLAN** 