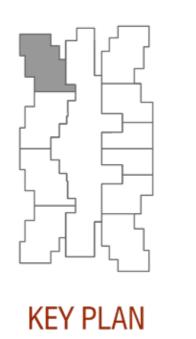

#### 2 BHK - LUX

| WING A - 2BHK – GRANDE |                  |             |
|------------------------|------------------|-------------|
| NO                     | PARTICULARS      | SIZES       |
| 1                      | FOYER            | 1.46 X 1.05 |
| 2                      | LIVING & DINING  | 4.82 X 2.89 |
| 3                      | KITCHEN          | 2.36 X 1.89 |
| 4                      | MASTER BED       | 3.34 X 3.02 |
| 5                      | MASTER BED FOYER | 1.30 X 0.84 |
| 6                      | ATTACHED TOILET  | 1.20 X 2.00 |
| 7                      | BEDROOM          | 2.79 X 2.66 |
| 8                      | BED(WARDROBE)    | 1.46 X 0.47 |
| 9                      | COMMON TOILET    | 1.25 X 2.00 |
| 10                     | PASSAGE          | 2.89 X 0.90 |

RERA CARPET AREA : 49.58 sq.mt

Ν

| WING A - 2 BHK - LUX |                  |             |
|----------------------|------------------|-------------|
| NO                   | PARTICULARS      | SIZES       |
| 1                    | LIVING & DINING  | 4.82 X 2.89 |
| 2                    | KITCHEN          | 2.36 X 1.89 |
| 3                    | MASTER BED       | 3.34 X 3.02 |
| 4                    | MASTER BED FOYER | 1.30 X 0.84 |
| 5                    | ATTACHED TOILET  | 1.20 X 2.00 |
| 6                    | BEDROOM          | 2.79 X 2.79 |
| 7                    | BED(WARDROBE)    | 1.46 X 0.47 |
| 8                    | COMMON TOILET    | 1.25 X 2.00 |
| 9                    | PASSAGE          | 2.89 X 0.90 |

RERA CARPET AREA : 48.12 sq.mt

**KEY PLAN** 