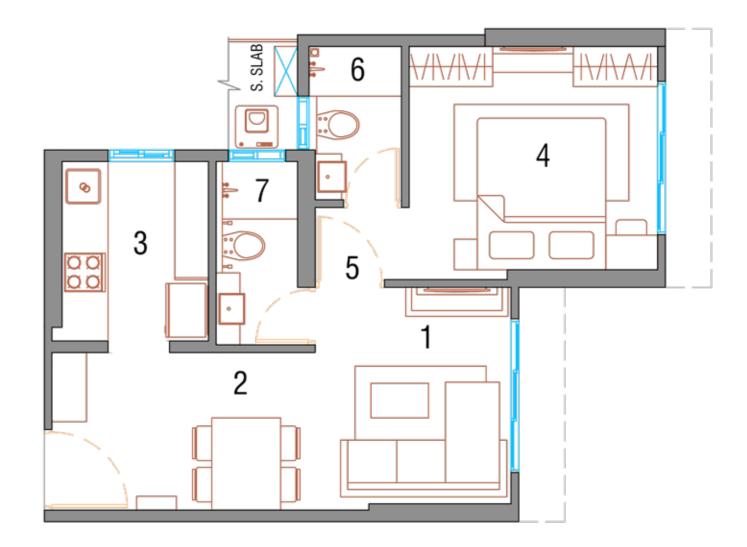

#### 2 BHK - LUX

| WING A - 2BHK – GRANDE |                  |             |
|------------------------|------------------|-------------|
| NO                     | PARTICULARS      | SIZES       |
| 1                      | FOYER            | 1.46 X 1.05 |
| 2                      | LIVING & DINING  | 4.82 X 2.89 |
| 3                      | KITCHEN          | 2.36 X 1.89 |
| 4                      | MASTER BED       | 3.34 X 3.02 |
| 5                      | MASTER BED FOYER | 1.30 X 0.84 |
| 6                      | ATTACHED TOILET  | 1.20 X 2.00 |
| 7                      | BEDROOM          | 2.79 X 2.66 |
| 8                      | BED(WARDROBE)    | 1.46 X 0.47 |
| 9                      | COMMON TOILET    | 1.25 X 2.00 |
| 10                     | PASSAGE          | 2.89 X 0.90 |

RERA CARPET AREA : 49.58 sq.mt

Ν

| WING A - 2 BHK - LUX |                  |             |
|----------------------|------------------|-------------|
| NO                   | PARTICULARS      | SIZES       |
| 1                    | LIVING & DINING  | 4.82 X 2.89 |
| 2                    | KITCHEN          | 2.36 X 1.89 |
| 3                    | MASTER BED       | 3.34 X 3.02 |
| 4                    | MASTER BED FOYER | 1.30 X 0.84 |
| 5                    | ATTACHED TOILET  | 1.20 X 2.00 |
| 6                    | BEDROOM          | 2.79 X 2.79 |
| 7                    | BED(WARDROBE)    | 1.46 X 0.47 |
| 8                    | COMMON TOILET    | 1.25 X 2.00 |
| 9                    | PASSAGE          | 2.89 X 0.90 |

RERA CARPET AREA : 48.12 sq.mt

**KEY PLAN** 