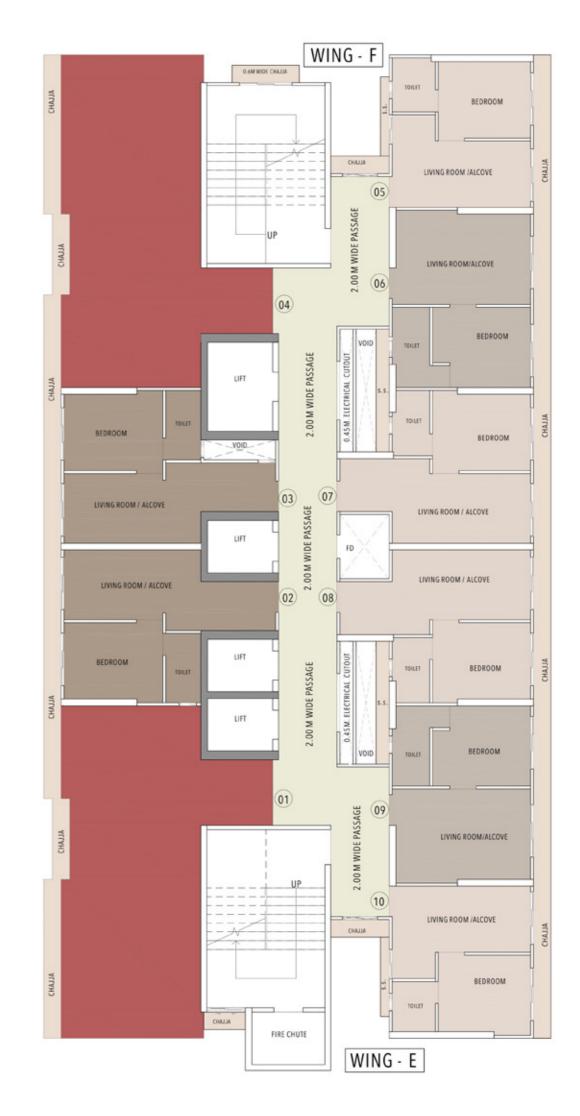

#### 1 BHK - DELUXE

1 BHK - SUPER

|     | WING E F - 1 BHK - DELUXE |             |
|-----|---------------------------|-------------|
| NO. | PARTICULAR                | SIZES       |
| 1   | LIVING/ DINING / KITCHEN  | 4.74 X 3.17 |
| 2   | BEDROOM                   | 3.16 X 2.75 |
| 3   | TOILET                    | 1.48 X 1.72 |

Ν

|   | WING E F - 1 BHK - SUPER |                          |             |
|---|--------------------------|--------------------------|-------------|
| N | 10.                      | PARTICULAR               | SIZES       |
|   | 1                        | LIVING/ DINING / KITCHEN | 4.74 X 3.23 |
|   | 2                        | BEDROOM                  | 3.35 X 2.75 |
|   | 3                        | TOILET                   | 1.29 X 2.75 |

**KEY PLAN** 