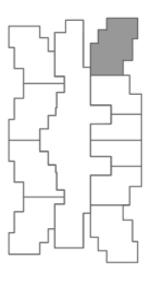

#### 1 BHK - DELUXE

1 BHK - SUPER

|     | WING E F - 1 BHK - DELUXE |             |
|-----|---------------------------|-------------|
| NO. | PARTICULAR                | SIZES       |
| 1   | LIVING/ DINING / KITCHEN  | 4.74 X 3.17 |
| 2   | BEDROOM                   | 3.16 X 2.75 |
| 3   | TOILET                    | 1.48 X 1.72 |

Ν

|   | WING E F - 1 BHK - SUPER |                          |             |
|---|--------------------------|--------------------------|-------------|
| N | 10.                      | PARTICULAR               | SIZES       |
|   | 1                        | LIVING/ DINING / KITCHEN | 4.74 X 3.23 |
|   | 2                        | BEDROOM                  | 3.35 X 2.75 |
|   | 3                        | TOILET                   | 1.29 X 2.75 |

**KEY PLAN** 