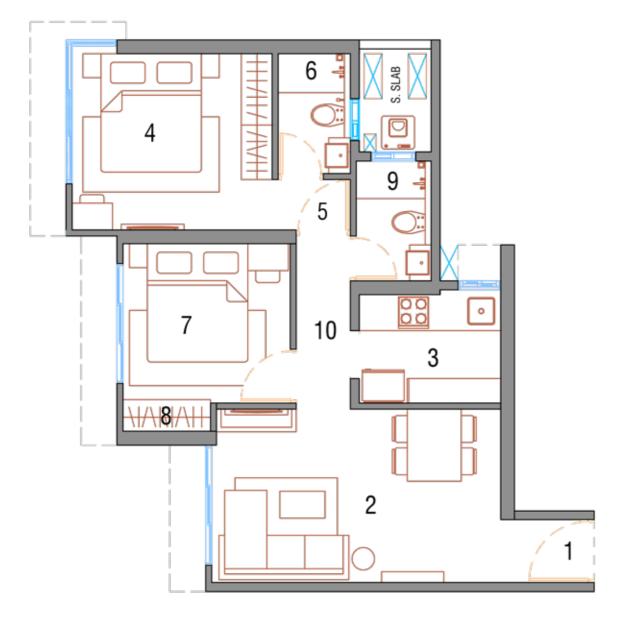

#### 1 BHK - DELUXE

1 BHK - SUPER

|     | WING E F - 1 BHK - DELUXE |             |
|-----|---------------------------|-------------|
| NO. | PARTICULAR                | SIZES       |
| 1   | LIVING/ DINING / KITCHEN  | 4.74 X 3.17 |
| 2   | BEDROOM                   | 3.16 X 2.75 |
| 3   | TOILET                    | 1.48 X 1.72 |

Ν

|   | WING E F - 1 BHK - SUPER |                          |             |
|---|--------------------------|--------------------------|-------------|
| N | 10.                      | PARTICULAR               | SIZES       |
|   | 1                        | LIVING/ DINING / KITCHEN | 4.74 X 3.23 |
|   | 2                        | BEDROOM                  | 3.35 X 2.75 |
|   | 3                        | TOILET                   | 1.29 X 2.75 |