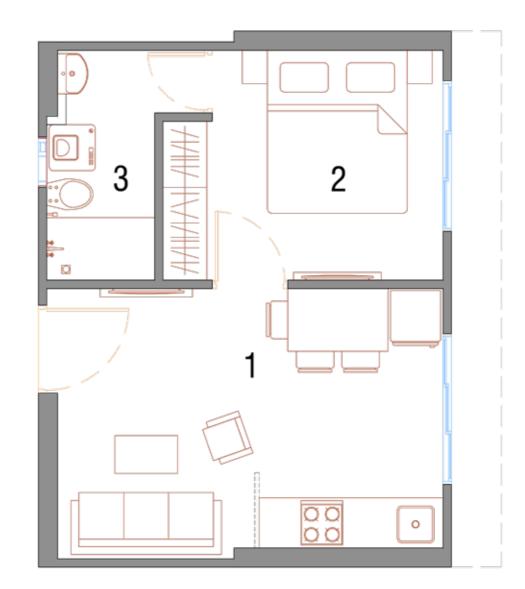

#### 2 BHK - LUX

| WING A - 2BHK – GRANDE |                  |             |
|------------------------|------------------|-------------|
| NO                     | PARTICULARS      | SIZES       |
| 1                      | FOYER            | 1.46 X 1.05 |
| 2                      | LIVING & DINING  | 4.82 X 2.89 |
| 3                      | KITCHEN          | 2.36 X 1.89 |
| 4                      | MASTER BED       | 3.34 X 3.02 |
| 5                      | MASTER BED FOYER | 1.30 X 0.84 |
| 6                      | ATTACHED TOILET  | 1.20 X 2.00 |
| 7                      | BEDROOM          | 2.79 X 2.66 |
| 8                      | BED(WARDROBE)    | 1.46 X 0.47 |
| 9                      | COMMON TOILET    | 1.25 X 2.00 |
| 10                     | PASSAGE          | 2.89 X 0.90 |

RERA CARPET AREA : 49.58 sq.mt

Ν

| WING A - 2 BHK - LUX |                  |             |
|----------------------|------------------|-------------|
| NO                   | PARTICULARS      | SIZES       |
| 1                    | LIVING & DINING  | 4.82 X 2.89 |
| 2                    | KITCHEN          | 2.36 X 1.89 |
| 3                    | MASTER BED       | 3.34 X 3.02 |
| 4                    | MASTER BED FOYER | 1.30 X 0.84 |
| 5                    | ATTACHED TOILET  | 1.20 X 2.00 |
| 6                    | BEDROOM          | 2.79 X 2.79 |
| 7                    | BED(WARDROBE)    | 1.46 X 0.47 |
| 8                    | COMMON TOILET    | 1.25 X 2.00 |
| 9                    | PASSAGE          | 2.89 X 0.90 |

RERA CARPET AREA : 48.12 sq.mt

**KEY PLAN** 