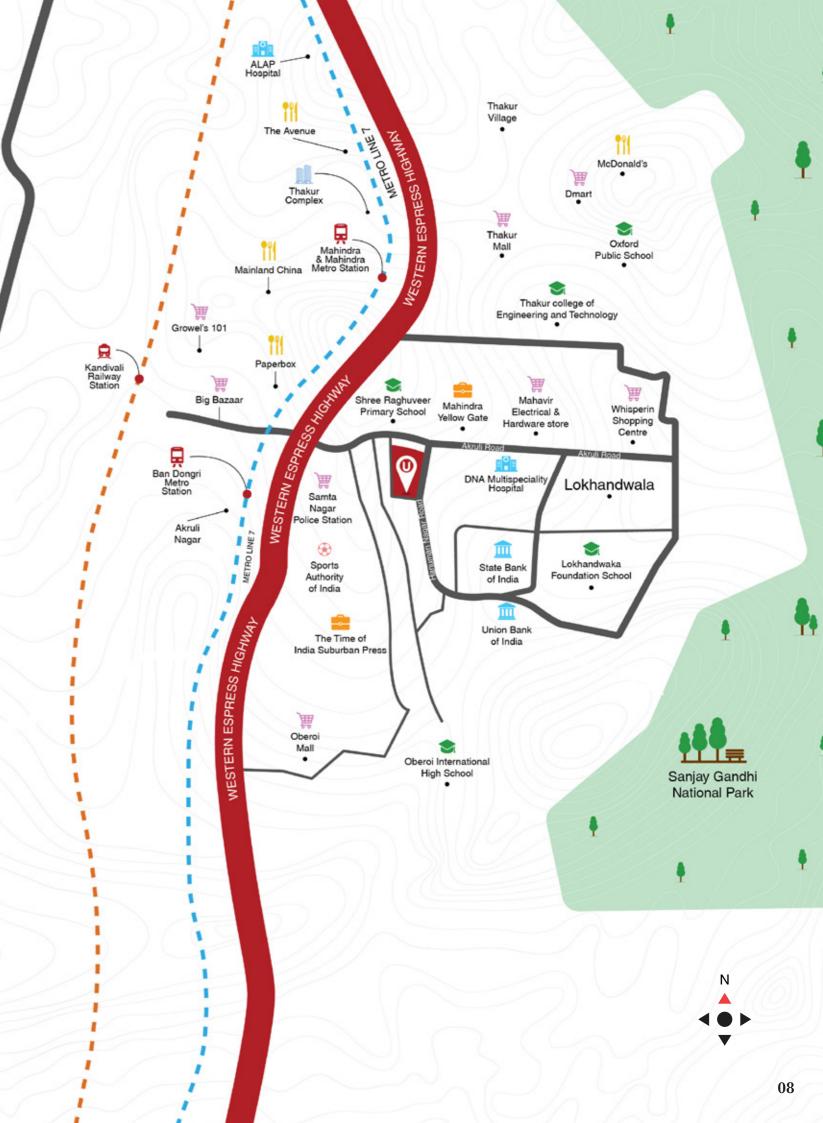

#### CONNECTIVITY

| <ul> <li>Western Express Highway</li> </ul>      | 1 min  |
|--------------------------------------------------|--------|
| Mahindra Metro Station                           | 1 min  |
| <ul> <li>Kandivali Railway Station</li> </ul>    | 5 min  |
| <ul> <li>Proposed Coastal Freeway</li> </ul>     | 15 min |
| SV Road/ Link Road                               | 10 min |
| <ul> <li>Mumbai International Airport</li> </ul> | 20 min |
| Domestic Airport                                 | 25 min |

### All-round connectivity, All the time.

7 Mins

8 Mins

10 Mins

15 Mins

1 Min

1 Min

1 Min

5 Min

5 Mins

5 Mins

5 Mins

5 Mins

5 Mins

5 Mins

7 Mins

1 Min

#### Business Districts

- Infinity ParkNirlon Compound/ NESCO
- Mindspace
- Andheri–Kurla Business District

#### Shopping & Entertainment

- 101 Growel's Mall
- Lokhandwala Shopping Complex

#### Educational Institutions

- Lokhandwala Foundation School
- Thakur College of Engineering & Tech
- Thakur Public School (CBSE)
- Ryan International School (CBSE)
- Oxford Public School (ICSE)
- Cambridge School (ICSE)

#### Healthcare Facilities

- Sever Star Multi-Speciality Hospital
- ESIC Speciality Hospital
- DNA Multi-Speciality Hospital

#### Recreation

Sports Authority of India

0 Project Area Metro Line 7 Commercial Residential Complex 面 Bank • Restaurant Education 围 Shopping Sports Hospital