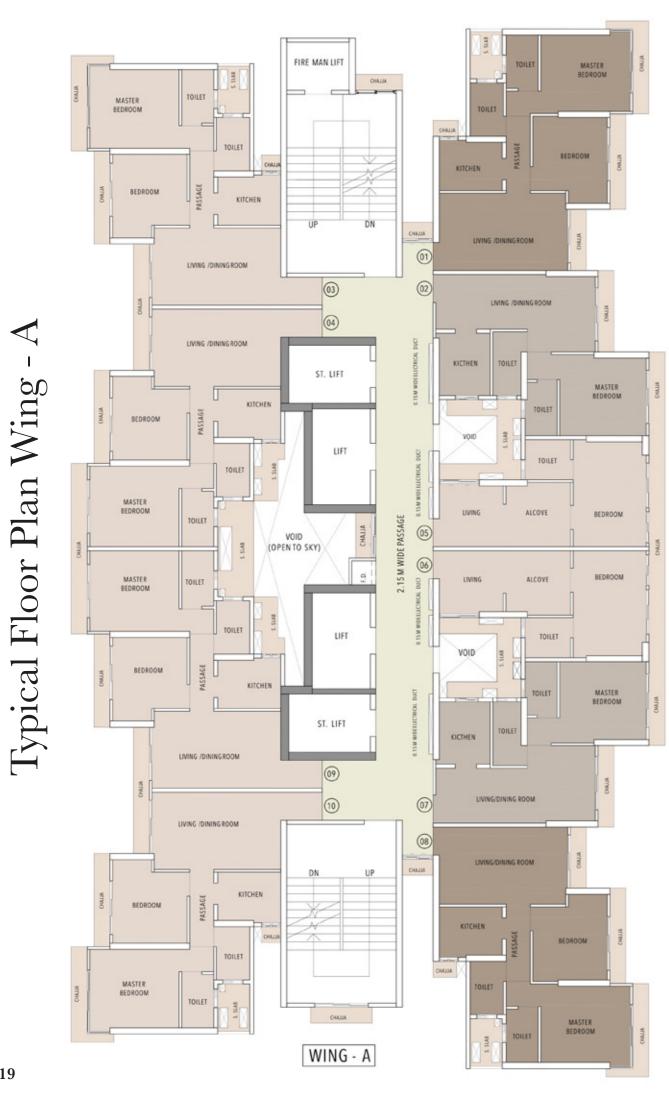

#### **1BHK - PREMIER**

| WING A - 1 BHK COMPACT |                 |             |
|------------------------|-----------------|-------------|
| NO                     | PARTICULARS     | SIZES       |
| 1                      | LIVING          | 2.40 X 2.36 |
| 2                      | ALCOVE          | 2.42 X 2.41 |
| 3                      | MASTER BED      | 2.74 X 4.01 |
| 4                      | ATTACHED TOILET | 1.70 X 1.50 |

RERA CARPET AREA : 26.20 sq.mt

Ν

|    | WING A - 1BHK PREMIER |             |  |
|----|-----------------------|-------------|--|
| NO | PARTICULARS           | SIZES       |  |
| 1  | LIVING                | 2.55 X 2.90 |  |
| 2  | DINING                | 3.43 X 2.05 |  |
| 3  | KITCHEN               | 1.91 X 2.34 |  |
| 4  | MASTER BED            | 3.24 X 3.04 |  |
| 5  | M. BED FOYER          | 1.22 X 0.94 |  |
| 6  | ATTACHED TOILET       | 1.20 X 2.00 |  |
| 7  | COMMON TOILET         | 1.06 X 2.39 |  |

RERA CARPET AREA : 37.00 sq.mt