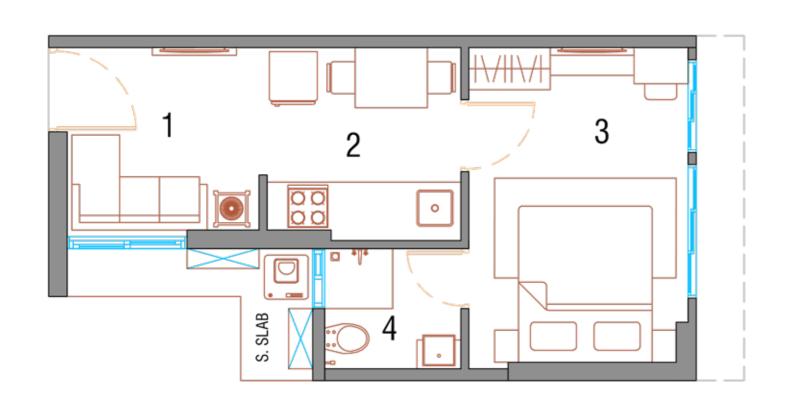

### Kids and Recreation

#### Senior Citizens





## A home that keeps you and your environment, secure.

We believe in preserving nature and making the most of the available resources by taking active measures to ensure the same. With your security being our priority, know that we are well-equipped with all the modern technology along with a diligent force to protect you.



Solar Panels



Rain Water Harvesting Sewage Treatment



**Boom Barriers** 



CCTV



Security Force



### Where the green and the urban paint a masterpiece together

Blessed with an abundance of greenery and a well-planned infrastructure, this premium project is home to breath-taking and uninterrupted views of the majestic greens and the surrounding city.











#### 1 BHK - COMPACT

#### **1BHK - PREMIER**





| WING A - 1 BHK COMPACT |                 |             |
|------------------------|-----------------|-------------|
| NO                     | PARTICULARS     | SIZES       |
| 1                      | LIVING          | 2.40 X 2.36 |
| 2                      | ALCOVE          | 2.42 X 2.41 |
| 3                      | MASTER BED      | 2.74 X 4.01 |
| 4                      | ATTACHED TOILET | 1.70 X 1.50 |

RERA CARPET AREA : 26.20 sq.mt



Ν

|    | WING A - 1BHK PREMIER |             |  |
|----|-----------------------|-------------|--|
| NO | PARTICULARS           | SIZES       |  |
| 1  | LIVING                | 2.55 X 2.90 |  |
| 2  | DINING                | 3.43 X 2.05 |  |
| 3  | KITCHEN               | 1.91 X 2.34 |  |
| 4  | MASTER BED            | 3.24 X 3.04 |  |
| 5  | M.