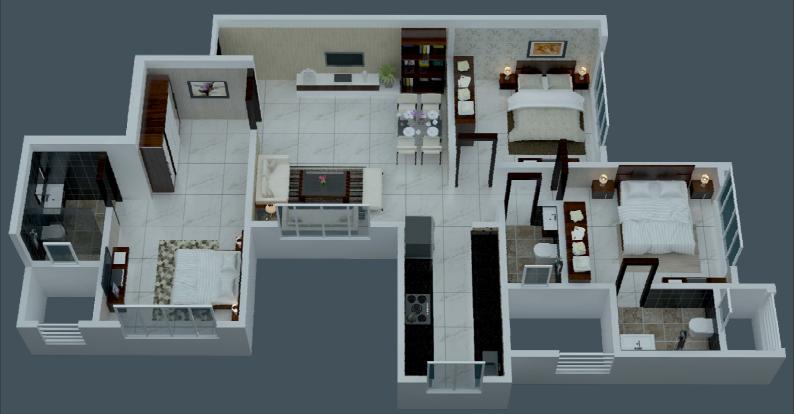

# Grishma Heights



### Amenities

- Solid RCC frame structure designed for seismic load.
- Modern Building Elevation.
- Well-decorated Entrance Lobby.
- Automatic High Speed Lift of Reputed Brand.
- Intercom facility with telephone connections.
- Video Surveillance systems for security
- Podium car parking systems.
- Rain Water Harvesting and Borewell.
- Fire Fighting Equipments.
- Designer Baths with Granite Door Frames.
- Concealed Plumbing with branded Sanitary & Tap Fittings.
- Anodised Aluminium sliding windows with Float Glass.
- Walls finished with POP & Plastic paint.
- Landscaped & Paved Premises.









#### Layout Plan 8th to 10th Floor





#### Layout Plan 11th to 17th Floors







## **2BHK**



## **3BHK**