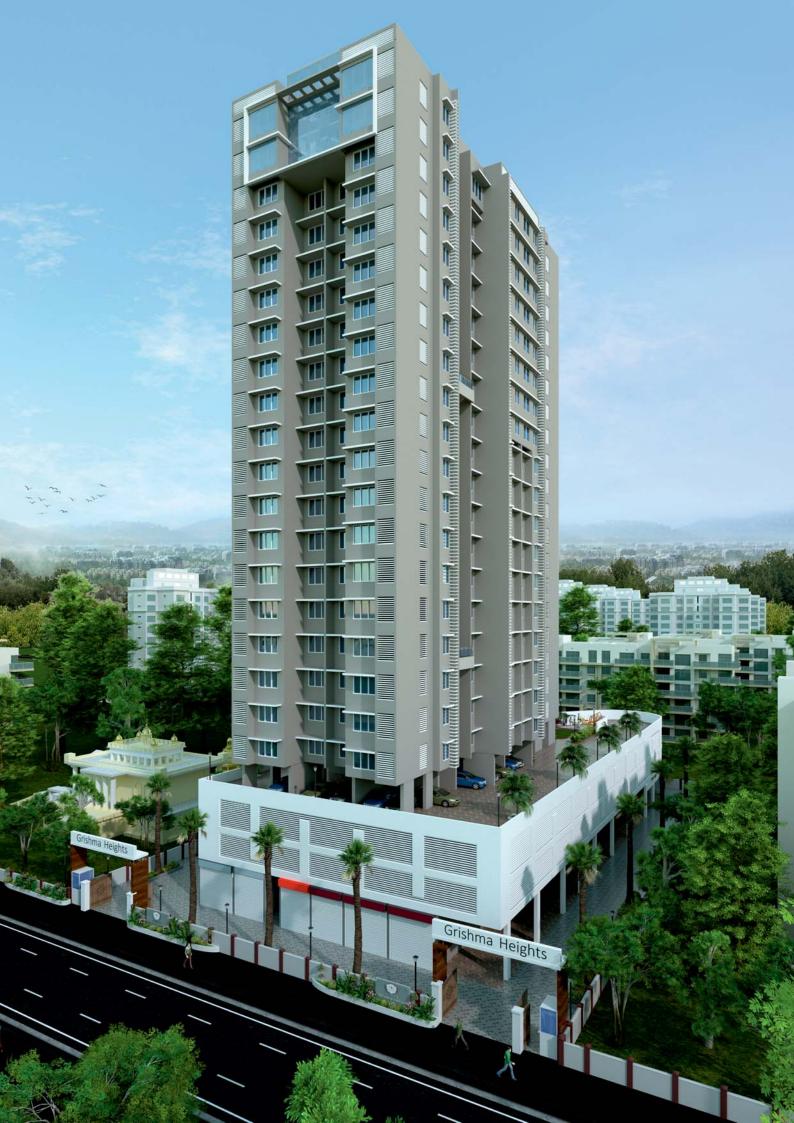

# Grishma Heights

### Amenities

- Solid RCC frame structure designed for seismic load.
- Modern Building Elevation.
- Well-decorated Entrance Lobby.
- Automatic High Speed Lift of Reputed Brand.
- Intercom facility with telephone connections.
- Video Surveillance systems for security
- Podium car parking systems.
- Rain Water Harvesting and Borewell.
- Fire Fighting Equipments.
- Designer Baths with Granite Door Frames.
- Concealed Plumbing with branded Sanitary & Tap Fittings.
- Anodised Aluminium sliding windows with Float Glass.
- Walls finished with POP & Plastic paint.
- Landscaped & Paved Premises.