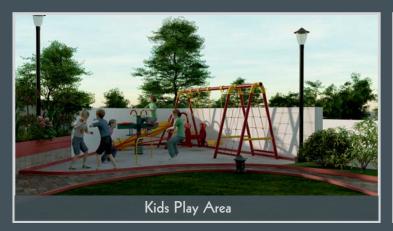

### Amenities

- Solid RCC frame structure designed for seismic load.
- Modern Building Elevation.
- Well-decorated Entrance Lobby.
- Automatic High Speed Lift of Reputed Brand.
- Intercom facility with telephone connections.
- Video Surveillance systems for security
- Podium car parking systems.
- Rain Water Harvesting and Borewell.
- Fire Fighting Equipments.
- Designer Baths with Granite Door Frames.
- Concealed Plumbing with branded Sanitary & Tap Fittings.
- Anodised Aluminium sliding windows with Float Glass.
- Walls finished with POP & Plastic paint.
- Landscaped & Paved Premises.