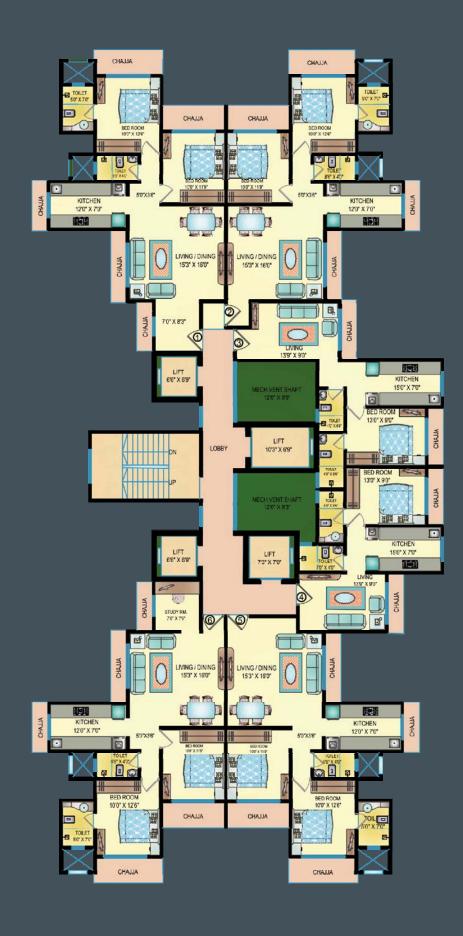

# Grishma Heights



### Amenities

- Solid RCC frame structure designed for seismic load.
- Modern Building Elevation.
- Well-decorated Entrance Lobby.
- Automatic High Speed Lift of Reputed Brand.
- Intercom facility with telephone connections.
- Video Surveillance systems for security
- Podium car parking systems.
- Rain Water Harvesting and Borewell.
- Fire Fighting Equipments.
- Designer Baths with Granite Door Frames.
- Concealed Plumbing with branded Sanitary & Tap Fittings.
- Anodised Aluminium sliding windows with Float Glass.
- Walls finished with POP & Plastic paint.
- Landscaped & Paved Premises.









#### Layout Plan 8th to 10th Floor





#### Layout Plan 11th to 17th Floors







## **2BHK**



## **3BHK**