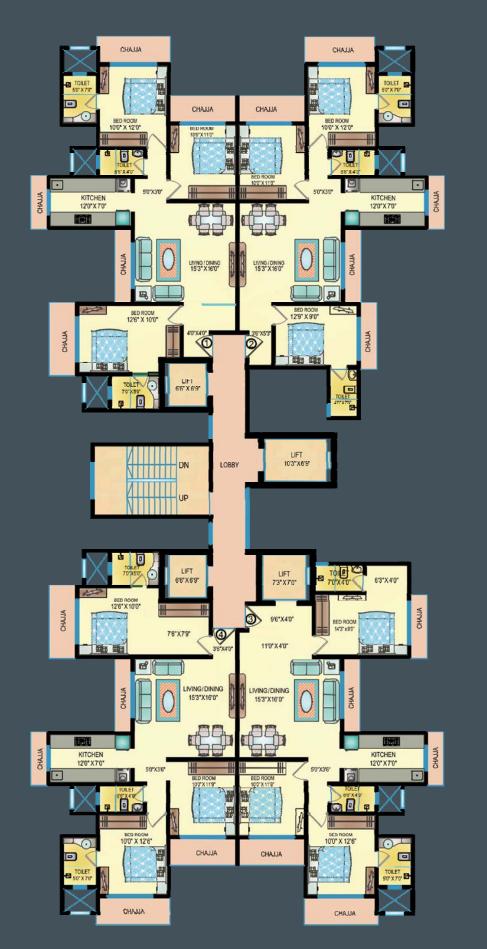

# Grishma Heights



### Amenities

- Solid RCC frame structure designed for seismic load.
- Modern Building Elevation.
- Well-decorated Entrance Lobby.
- Automatic High Speed Lift of Reputed Brand.
- Intercom facility with telephone connections.
- Video Surveillance systems for security
- Podium car parking systems.
- Rain Water Harvesting and Borewell.
- Fire Fighting Equipments.
- Designer Baths with Granite Door Frames.
- Concealed Plumbing with branded Sanitary & Tap Fittings.
- Anodised Aluminium sliding windows with Float Glass.
- Walls finished with POP & Plastic paint.
- Landscaped & Paved Premises.









#### Layout Plan 8th to 10th Floor





#### Layout Plan 11th to 17th Floors







## **2BHK**



## **3BHK**