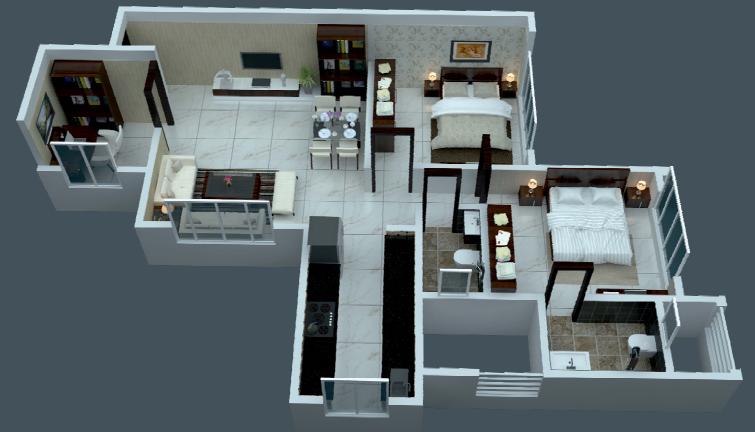

# Grishma Heights



### Amenities

- Solid RCC frame structure designed for seismic load.
- Modern Building Elevation.
- Well-decorated Entrance Lobby.
- Automatic High Speed Lift of Reputed Brand.
- Intercom facility with telephone connections.
- Video Surveillance systems for security
- Podium car parking systems.
- Rain Water Harvesting and Borewell.
- Fire Fighting Equipments.
- Designer Baths with Granite Door Frames.
- Concealed Plumbing with branded Sanitary & Tap Fittings.
- Anodised Aluminium sliding windows with Float Glass.
- Walls finished with POP & Plastic paint.
- Landscaped & Paved Premises.









#### Layout Plan 8th to 10th Floor





#### Layout Plan 11th to 17th Floors







## **2BHK**



## **3BHK**