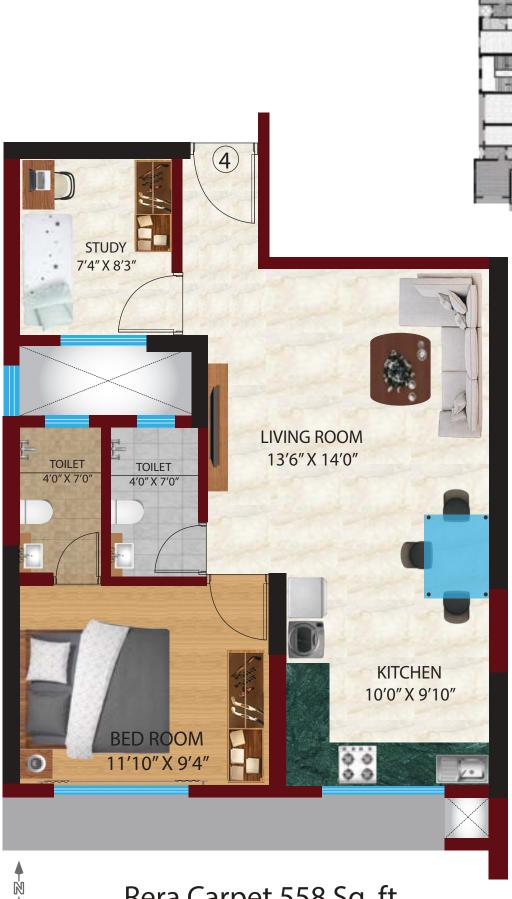

## RESIDENTIAL



SETHIA KALPAVRUKSH HEIGHTS



**SETHIA SEA VIEW** 



**SETHIA GREEN VIEW** 



**SETHIA GRANDEUR** 



**PRATHAMESH HARMONY** 



**SETHIA LINK VIEW** 

## **COMERCIAL**



**SETHIA CENTER PLAZA** 



SETHIA INDUSTRIAL PARK



AVAVAVA \*













Rera Carpet 795 Sq. ft. 2 BHK





Disclaimer: The plans, specifications, images and other details here in, are only indicative and developer / promoter reserves the right to change any or all of these in the interest of development as per applicable rules and regulations. The printed material does not constitute an offer and / contract of any type between the owner or developer and the recipient. Any prospective sale shall be governed by the terms and conditions of the agreement for sale to be entered between the parties.











Rera Carpet 795 Sq. ft.

# CHANNEL PARTNER Alfya Jannat homes **\** 8097827656 Call