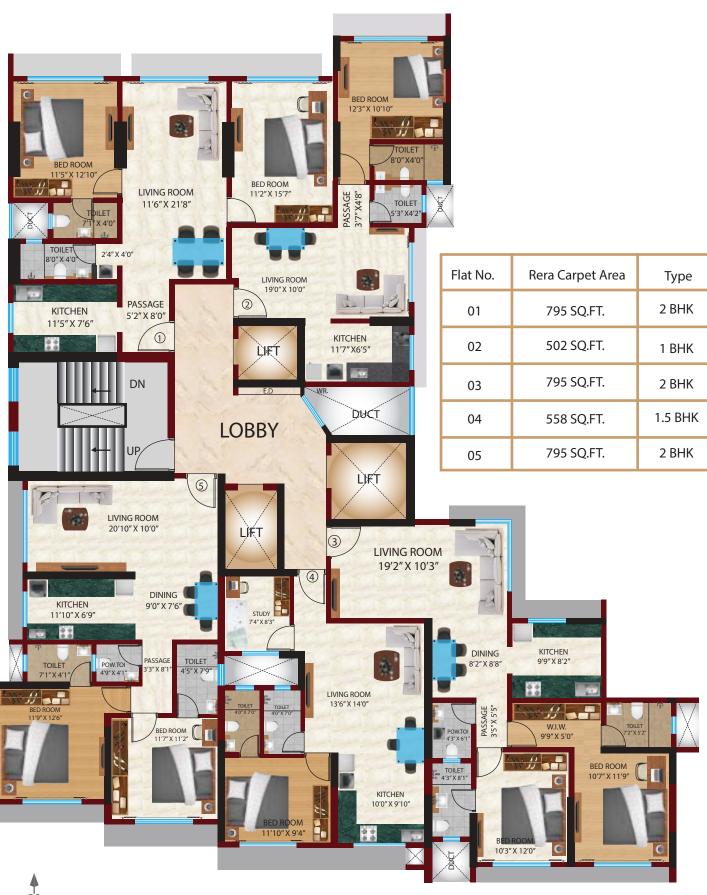

## **COMERCIAL**

**SETHIA CENTER PLAZA** 

SETHIA INDUSTRIAL PARK

AVAVAVA \*

Rera Carpet 795 Sq. ft. 2 BHK

Disclaimer: The plans, specifications, images and other details here in, are only indicative and developer / promoter reserves the right to change any or all of these in the interest of development as per applicable rules and regulations. The printed material does not constitute an offer and / contract of any type between the owner or developer and the recipient. Any prospective sale shall be governed by the terms and conditions of the agreement for sale to be entered between the parties.

Rera Carpet 795 Sq. ft.