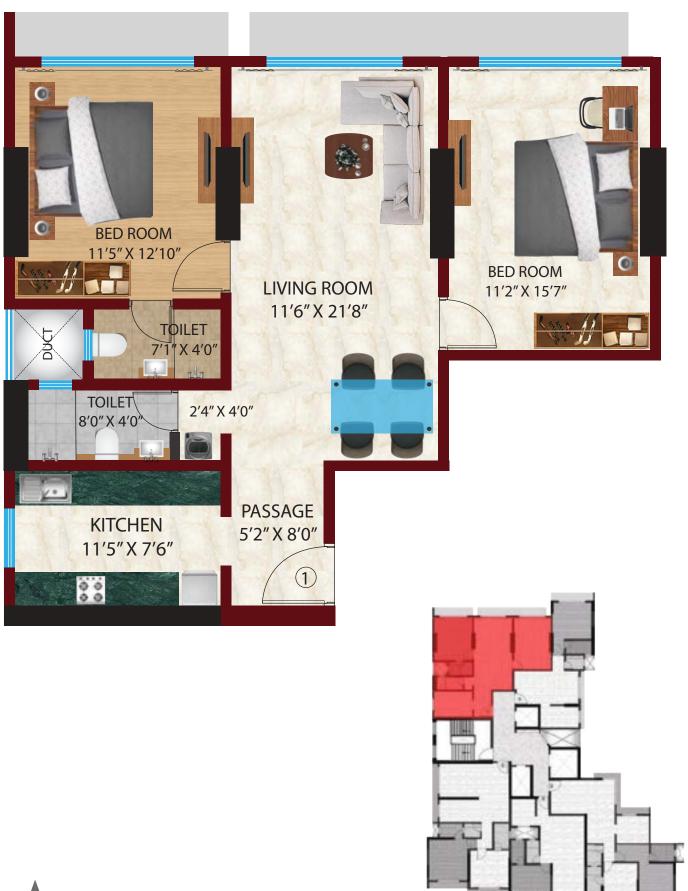

## **COMERCIAL**

**SETHIA CENTER PLAZA** 

SETHIA INDUSTRIAL PARK

AVAVAVA \*

Rera Carpet 795 Sq. ft. 2 BHK

Disclaimer: The plans, specifications, images and other details here in, are only indicative and developer / promoter reserves the right to change any or all of these in the interest of development as per applicable rules and regulations. The printed material does not constitute an offer and / contract of any type between the owner or developer and the recipient. Any prospective sale shall be governed by the terms and conditions of the agreement for sale to be entered between the parties.

Rera Carpet 795 Sq. ft.