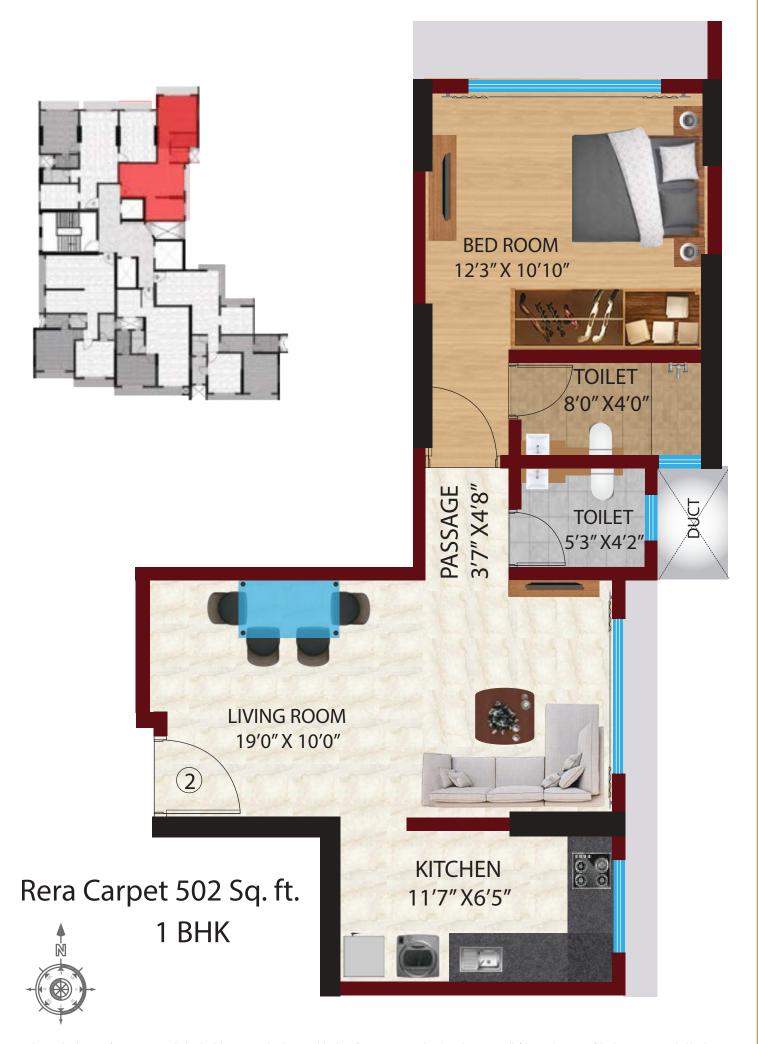

## **COMERCIAL**

**SETHIA CENTER PLAZA** 

SETHIA INDUSTRIAL PARK

AVAVAVA \*

Rera Carpet 795 Sq. ft. 2 BHK

Disclaimer: The plans, specifications, images and other details here in, are only indicative and developer / promoter reserves the right to change any or all of these in the interest of development as per applicable rules and regulations. The printed material does not constitute an offer and / contract of any type between the owner or developer and the recipient. Any prospective sale shall be governed by the terms and conditions of the agreement for sale to be entered between the parties.

Rera Carpet 795 Sq. ft.