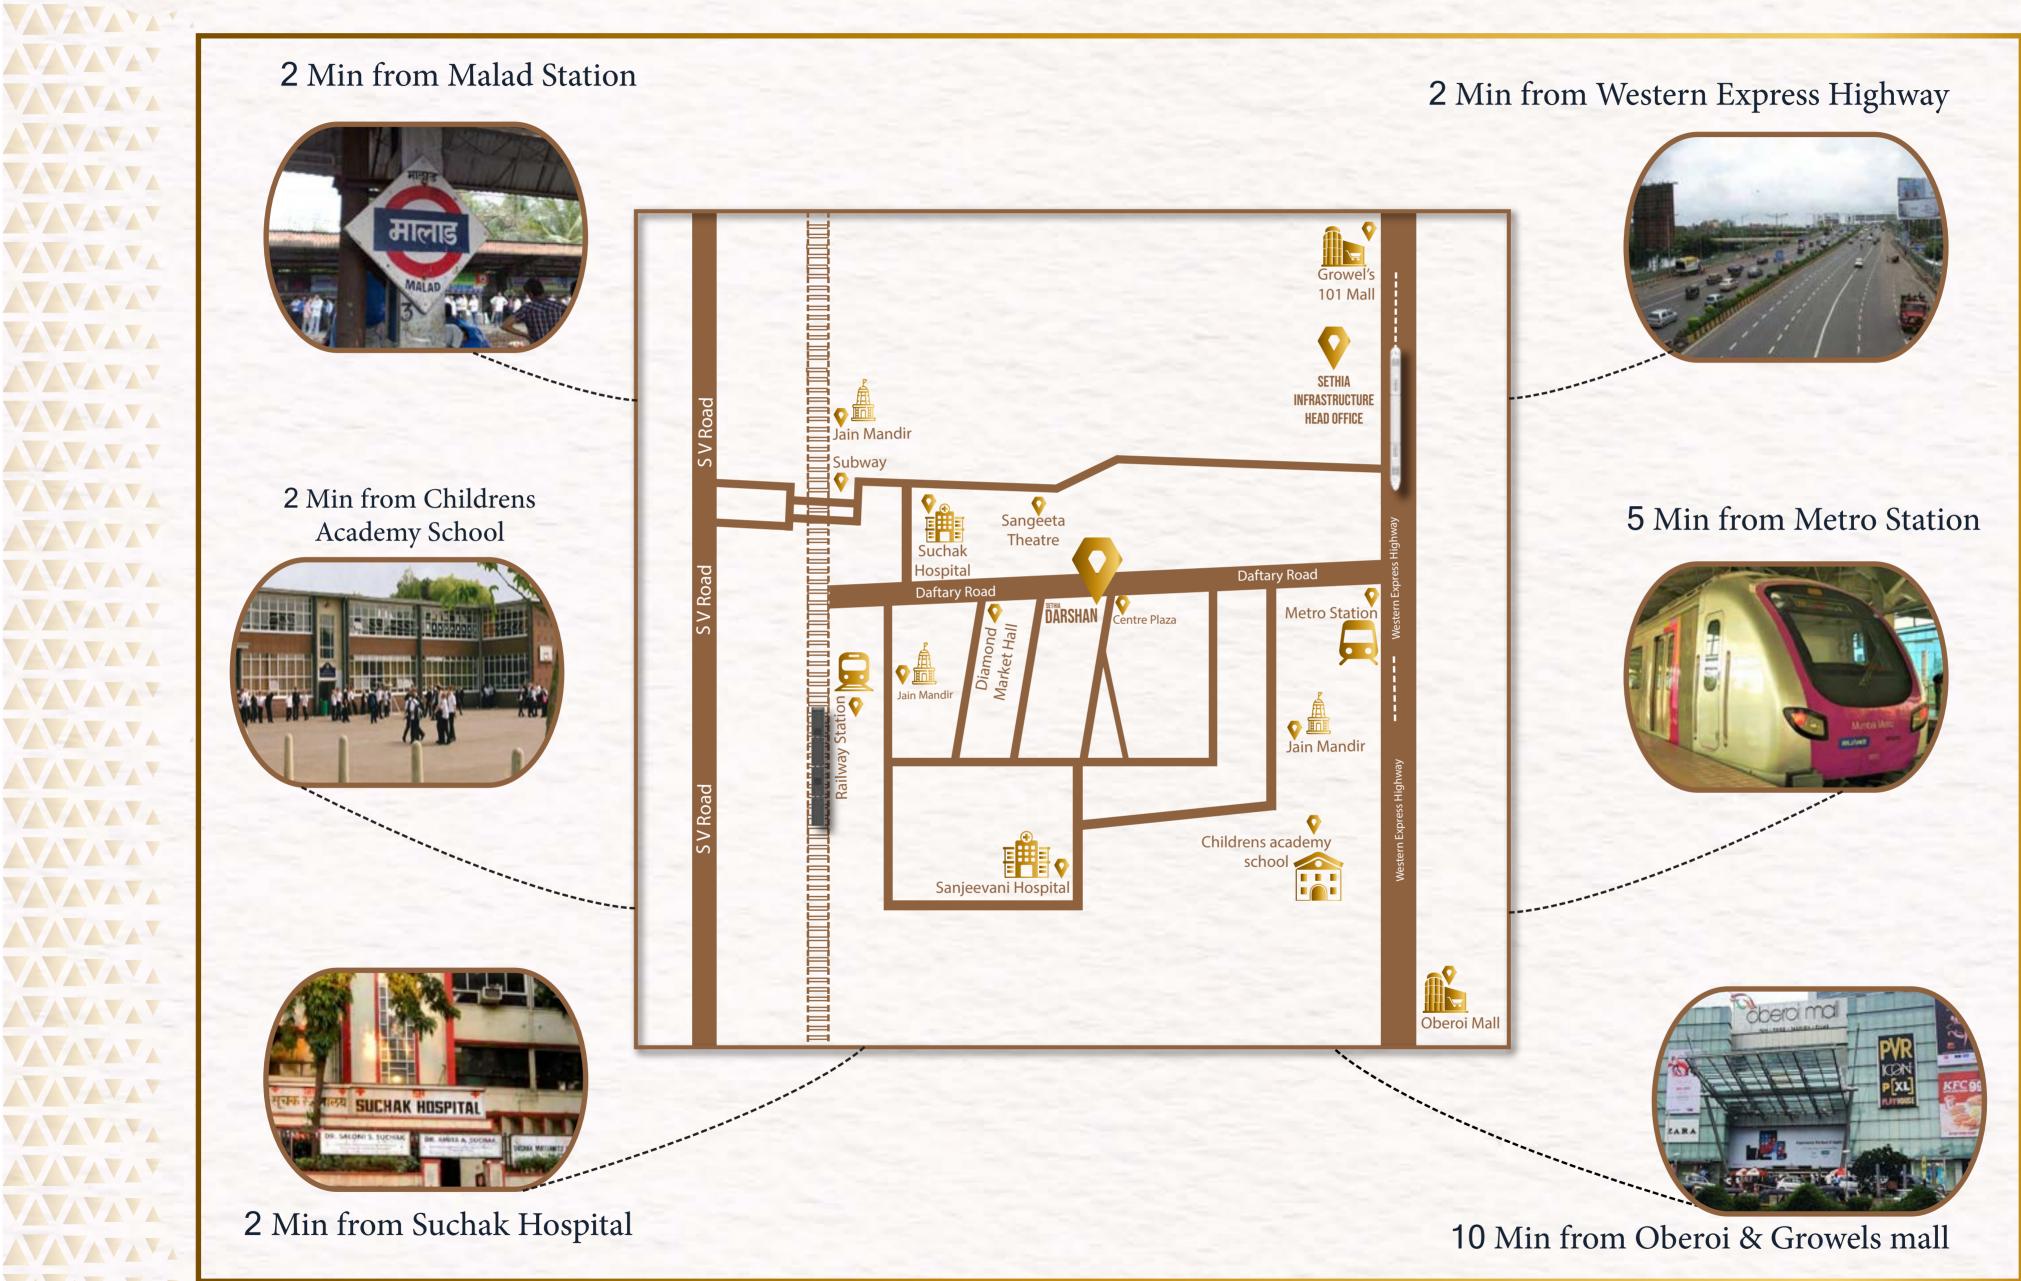

Pura Jahaan Dhundha Par Aashray Mila

SETHIA DARSHAN
EXEMPLIFIES PERFECTION

LUXURY 1BHK & 2BHK APARTMENTS

PROSPER

HEERA HAI SADAA KE LIYE

A 22 FLOOR LUXURY TOWER AT THE CENTER OF MALAD DIAMOND MARKET

GRANDEUR