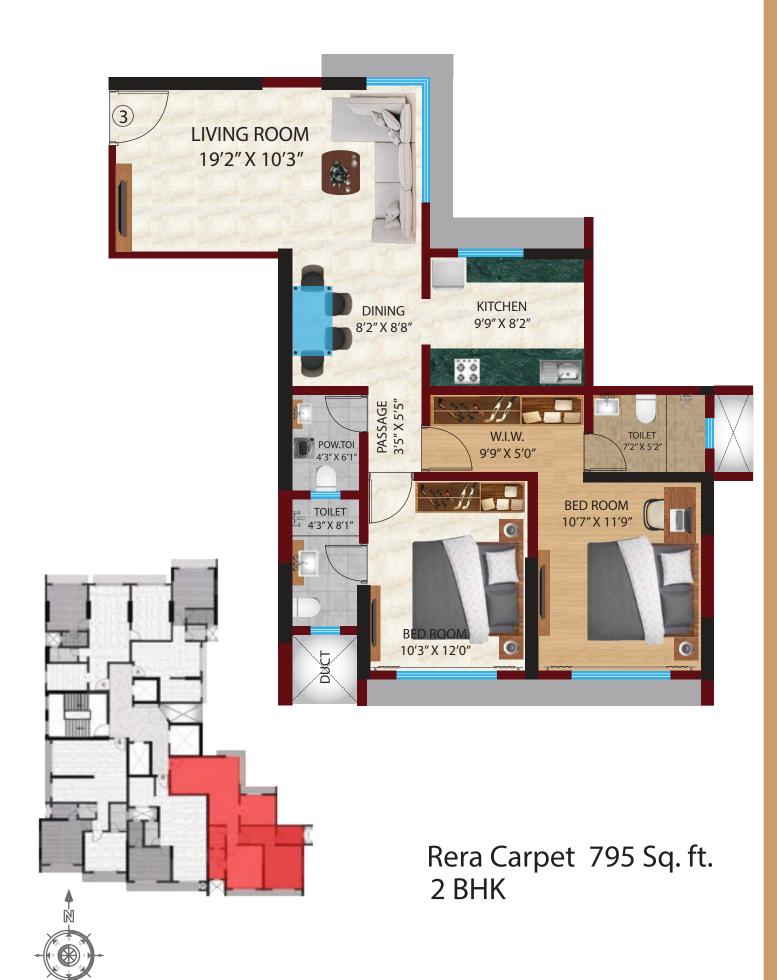

## **COMERCIAL**

**SETHIA CENTER PLAZA** 

SETHIA INDUSTRIAL PARK

AVAVAVA \*

Rera Carpet 795 Sq. ft. 2 BHK

Disclaimer: The plans, specifications, images and other details here in, are only indicative and developer / promoter reserves the right to change any or all of these in the interest of development as per applicable rules and regulations. The printed material does not constitute an offer and / contract of any type between the owner or developer and the recipient. Any prospective sale shall be governed by the terms and conditions of the agreement for sale to be entered between the parties.

Rera Carpet 795 Sq. ft.