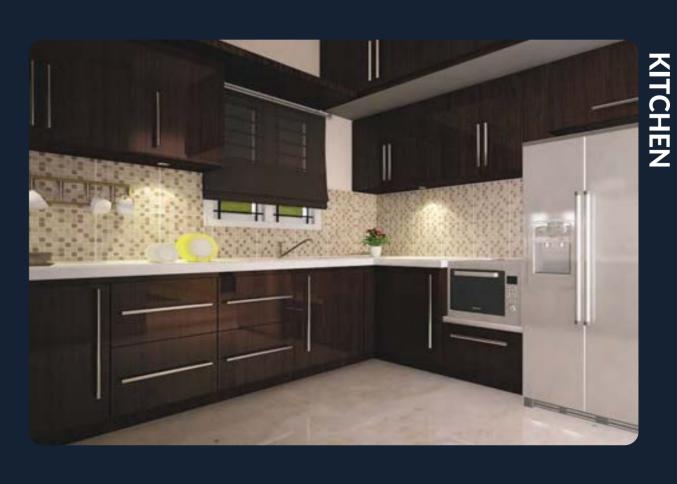

## Kitchen Feature

- Granite kitchen platform with Stainless Steel Sink
- Designer Dado Tiles
- Steel sink and drain board
- Additional services platform in granite
- Provision for water purifier & exhaust fan
- Vitrified flooring