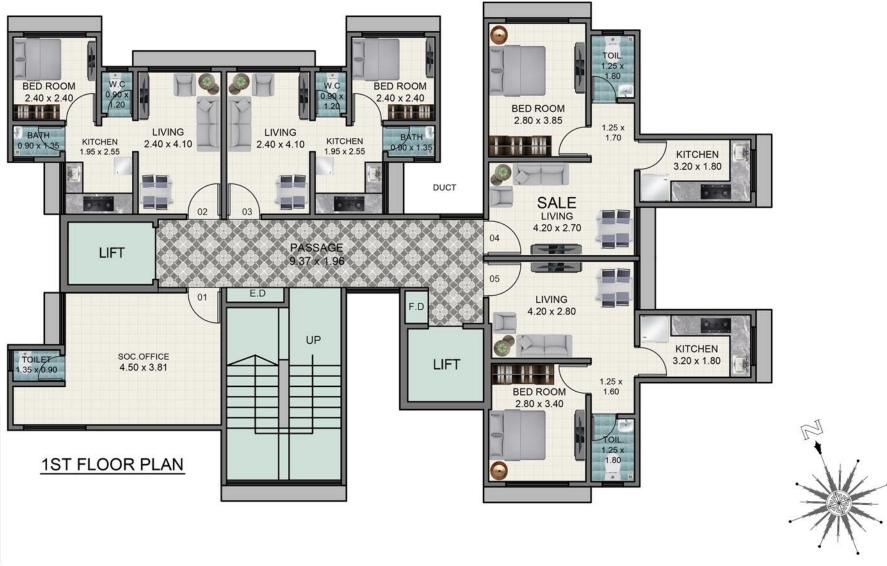

1 BHK 3D View

TOP VIEW PLAN

1 BHK 3D View TOP VIEW PLAN

2 BHK 3D View

TOP VIEW PLAN

| Flat No. | Area in Sq. Ft. |
|----------|-----------------|
| 04       | 367.70 Sq. Ft.  |

1ST FLOOR KEY PLAN

Maha RERA No.: P51800027417

| Flat No. | Area in Sq. Ft. |
|----------|-----------------|
| 04       | 367.70 Sq. Ft.  |
| 05       | 372.22 Sq. Ft.  |

4TH FLOOR KEY PLAN

| Flat No. | Area in Sq. Ft. |
|----------|-----------------|
| 05       | 511.61 Sq. Ft.  |