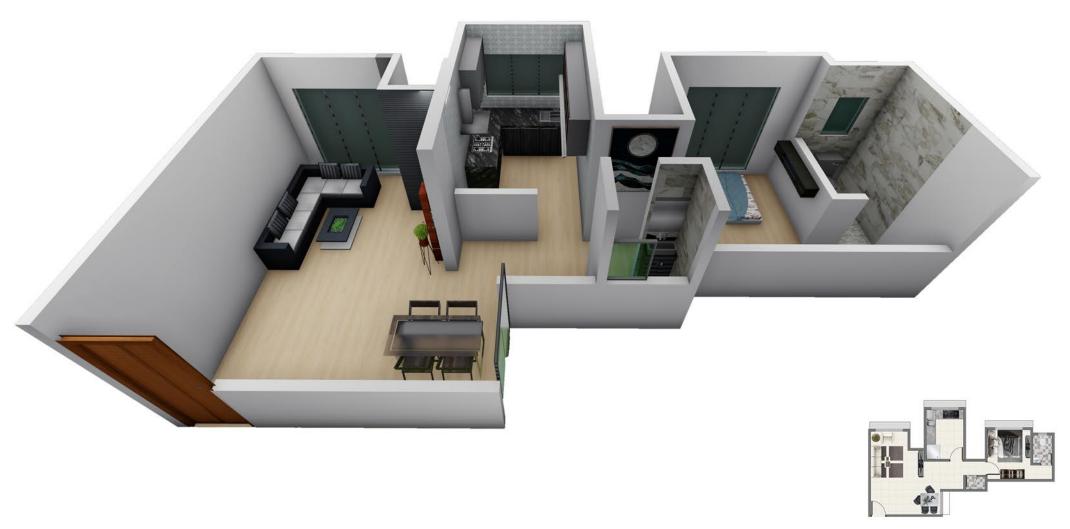

1 BHK 3D View

TOP VIEW PLAN

1 BHK 3D View TOP VIEW PLAN

2 BHK 3D View

TOP VIEW PLAN

| Flat No. | Area in Sq. Ft. |
|----------|-----------------|
| 04       | 367.70 Sq. Ft.  |

1ST FLOOR KEY PLAN

Maha RERA No.: P51800027417