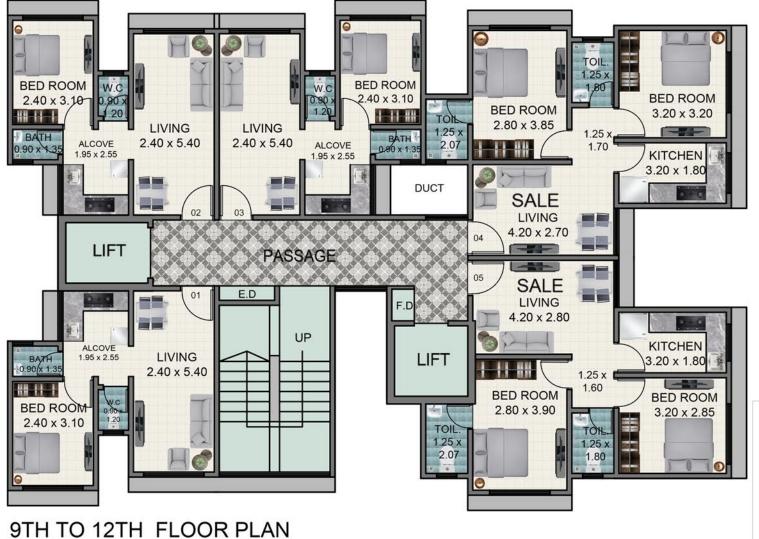

12.20 MT, WIDE ROAD

7TH FLOOR KEY PLAN

| Flat No. | Area in Sq. Ft. |
|----------|-----------------|
| 04       | 516.56 Sq. Ft.  |
| 05       | 511.61 Sq. Ft.  |

9TH TO 12TH FLOOR KEY PLAN

| Flat No. | Area in Sq. Ft. |
|----------|-----------------|
| 01       | 317.97 Sq. Ft.  |
| 04       | 516.56 Sq. Ft.  |
| 05       | 511.61 Sq. Ft.  |