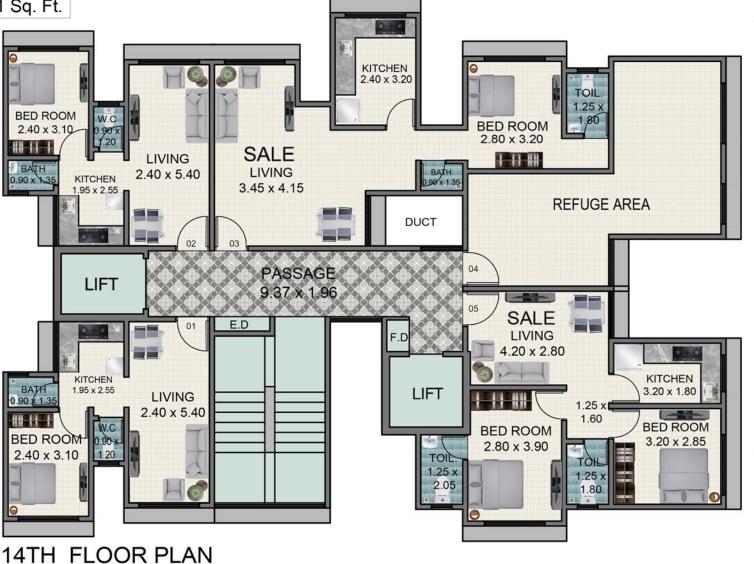

13TH FLOOR PLAN

| Flat No. | Area in Sq. Ft. |
|----------|-----------------|
| 03       | 522.81 Sq. Ft.  |
| 05       | 511.61 Sq. Ft.  |

14TH FLOOR KEY PLAN

| Flat No. | Area in Sq. Ft. |
|----------|-----------------|
| 05       | 511.61 Sq. Ft.  |