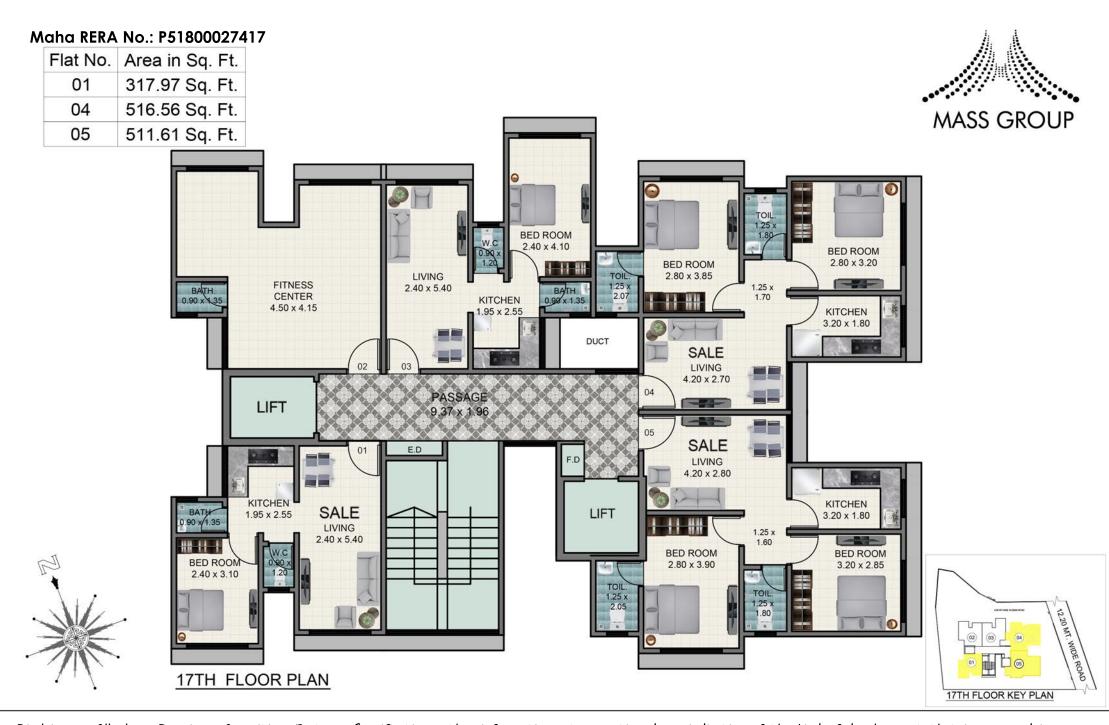

13TH FLOOR PLAN

| Flat No. | Area in Sq. Ft. |
|----------|-----------------|
| 03       | 522.81 Sq. Ft.  |
| 05       | 511.61 Sq. Ft.  |

14TH FLOOR KEY PLAN

| Flat No. | Area in Sq. Ft. |
|----------|-----------------|
| 05       | 511.61 Sq. Ft.  |