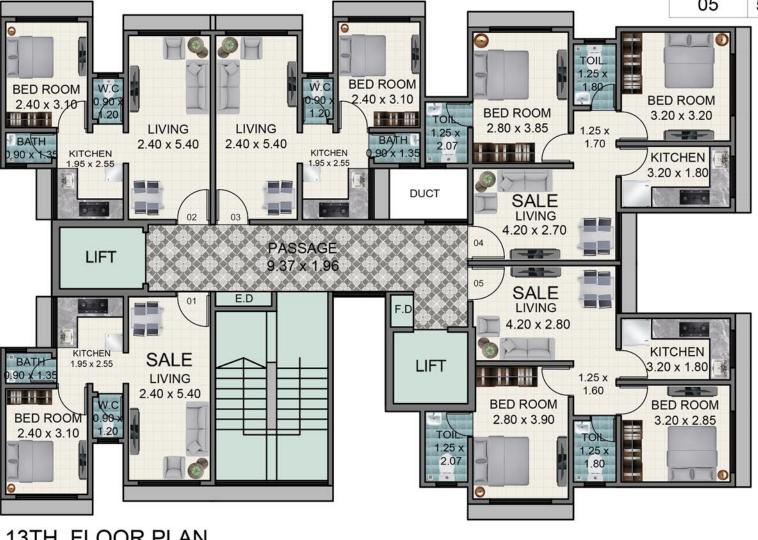

13TH FLOOR PLAN

| Flat No. | Area in Sq. Ft. |
|----------|-----------------|
| 03       | 522.81 Sq. Ft.  |
| 05       | 511.61 Sq. Ft.  |

14TH FLOOR KEY PLAN

| Flat No. | Area in Sq. Ft. |
|----------|-----------------|
| 05       | 511.61 Sq. Ft.  |