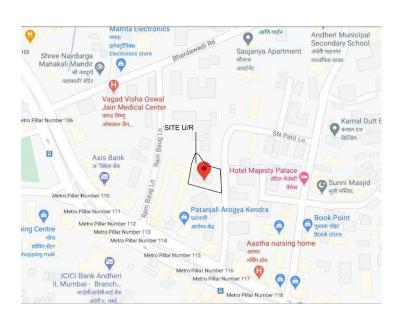

## **Stunning Features**

- Project Located At S.N. Patil Marg, Andheri (W), Mumbai
- 22 Flats
- Stilt +17 Storeyed Residential Project.
- 1 BHK & 2 BHK Apartment
- Price Starting At just Rs. 1.05\* Crores Onwrad
- Modern kitchen with stainless steel sink
- Shower system in toilets
- WC in all toilets vitrified tiles, ceramic tile dado
- Super quality sanitary ware and fittings
- All fixtures will be with CP finish
- Fire fighting systems as per government norms
- Living/Dining: Vitrified Tiles
- Master Bedroom: Vitrified Tiles
- Other Bedroom: Vitrified Tiles
- Toilets: Full Height Designer Tiles
- Kitchen: Ceramic Tiles Dado Up To 2 Feet Height Above Platform
- Doors: Teak Wood Frame
- Windows: Powder Coated
   Aluminium Sliding
- Interior: Pop Finish
- Exterior: Acrylic Paint

5 Minutess away From Railway Station

5 Minutess away From Bus Stop

5 Minutess away From Metro Station

20 Minutess away
From International Airport
& Domestic Airport

15 Minutess away From Western Express Highway