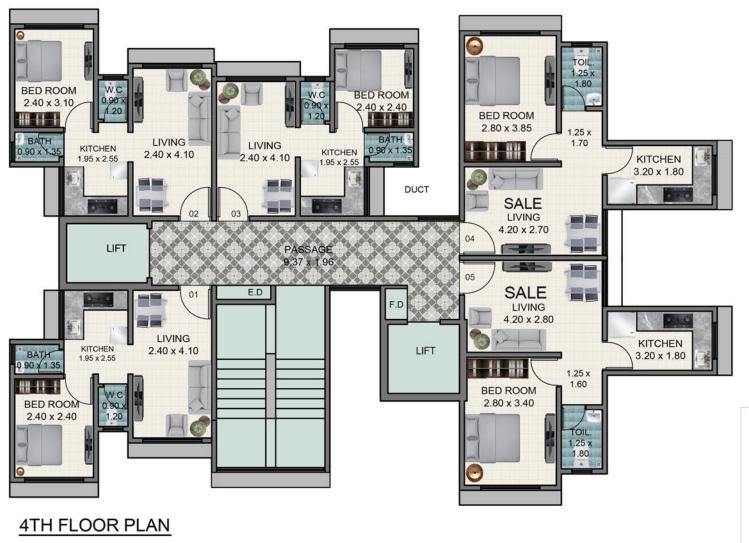

| Flat No. | Area in Sq. Ft. |
|----------|-----------------|
| 04       | 367.70 Sq. Ft.  |
| 05       | 372.22 Sq. Ft.  |

4TH FLOOR KEY PLAN

| Flat No. | Area in Sq. Ft. |
|----------|-----------------|
| 05       | 511.61 Sq. Ft.  |