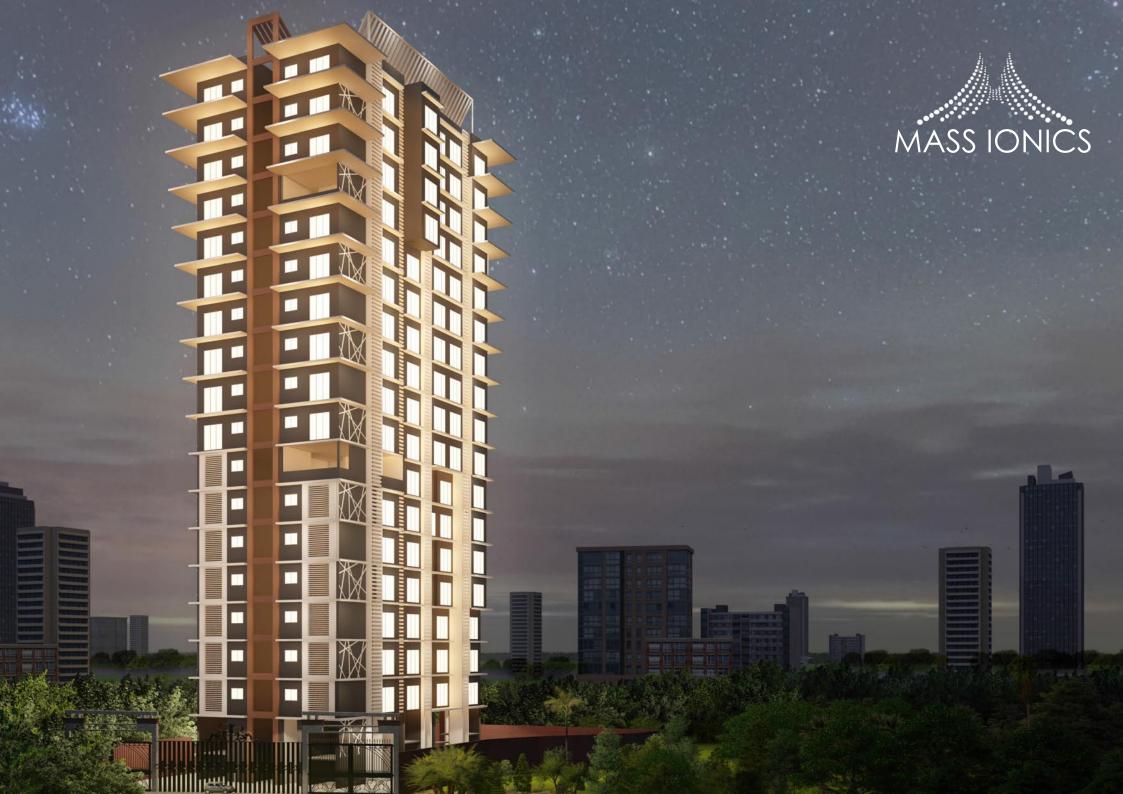

# RESIDENCIES AT MASS IONICS Mass Ionics Project offering spacious as well as stunning 1 bhk & 2 bhk residential flats. The flats in Mass Ionics are available in dissimilar area sizes and are tucked with top class specifications. The modular kitchen of the flats with stainless steel sink. Apartments laid out with vitrified tiles, powder coated aluminium windows. Laminated doors on both sides and polished door frames, Putty on all walls and ceilings etc. This splendid residential project truly qualifies as a marvel amongst the existing apartments in the city which not only offers housing but a true lifestyle Indeed.

## **Stunning Features**

- Project Located At S.N. Patil Marg, Andheri (W), Mumbai
- 22 Flats
- Stilt +17 Storeyed Residential Project.
- 1 BHK & 2 BHK Apartment
- Price Starting At just Rs. 1.05\* Crores Onwrad
- Modern kitchen with stainless steel sink
- Shower system in toilets
- WC in all toilets vitrified tiles, ceramic tile dado
- Super quality sanitary ware and fittings
- All fixtures will be with CP finish
- Fire fighting systems as per government norms
- Living/Dining: Vitrified Tiles
- Master Bedroom: Vitrified Tiles
- Other Bedroom: Vitrified Tiles
- Toilets: Full Height Designer Tiles
- Kitchen: Ceramic Tiles Dado Up To 2 Feet Height Above Platform
- Doors: Teak Wood Frame
- Windows: Powder Coated
   Aluminium Sliding
- Interior: Pop Finish
- Exterior: Acrylic Paint