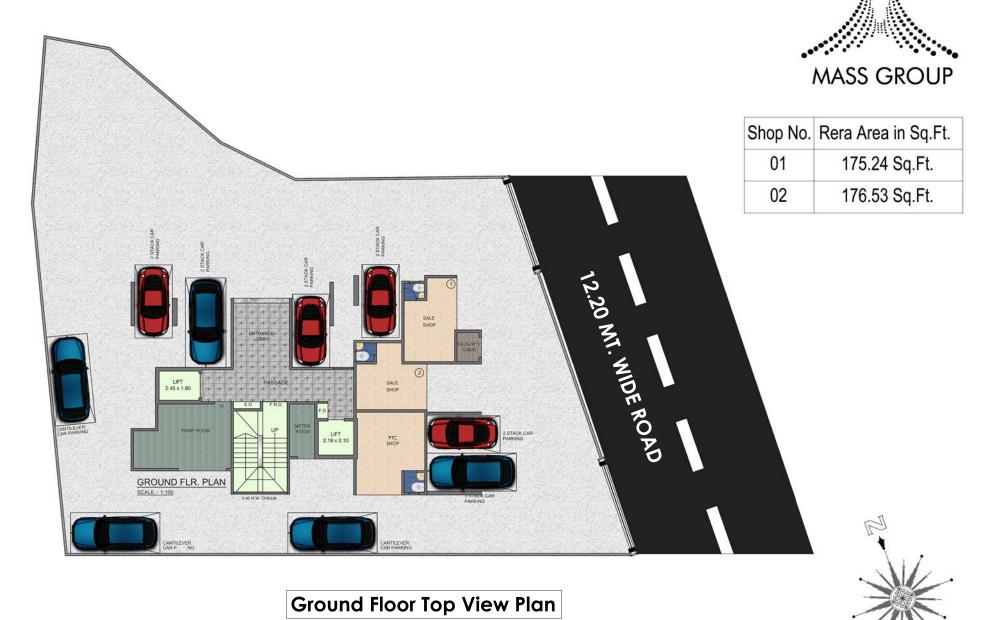

12.20 MT, WIDE ROAD

7TH FLOOR KEY PLAN

| Flat No. | Area in Sq. Ft. |
|----------|-----------------|
| 04       | 516.56 Sq. Ft.  |
| 05       | 511.61 Sq. Ft.  |

9TH TO 12TH FLOOR KEY PLAN

| Flat No. | Area in Sq. Ft. |
|----------|-----------------|
| 01       | 317.97 Sq. Ft.  |
| 04       | 516.56 Sq. Ft.  |
| 05       | 511.61 Sq. Ft.  |