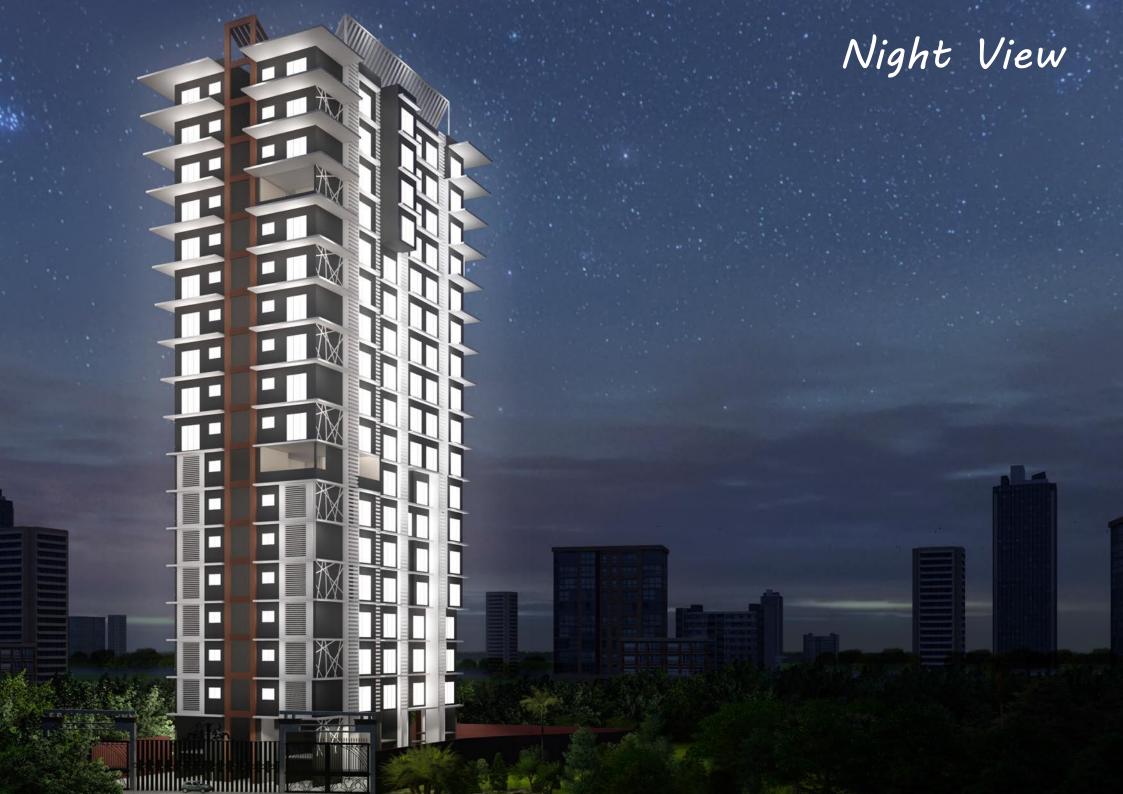

# RESIDENCIES AT MASS IONICS Mass Ionics Project offering spacious as well as stunning 1 bhk & 2 bhk residential flats. The flats in Mass Ionics are available in dissimilar area sizes and are tucked with top class specifications. The modular kitchen of the flats with stainless steel sink. Apartments laid out with vitrified tiles, powder coated aluminium windows. Laminated doors on both sides and polished door frames, Putty on all walls and ceilings etc. This splendid residential project truly qualifies as a marvel amongst the existing apartments in the city which not only offers housing but a true lifestyle Indeed.