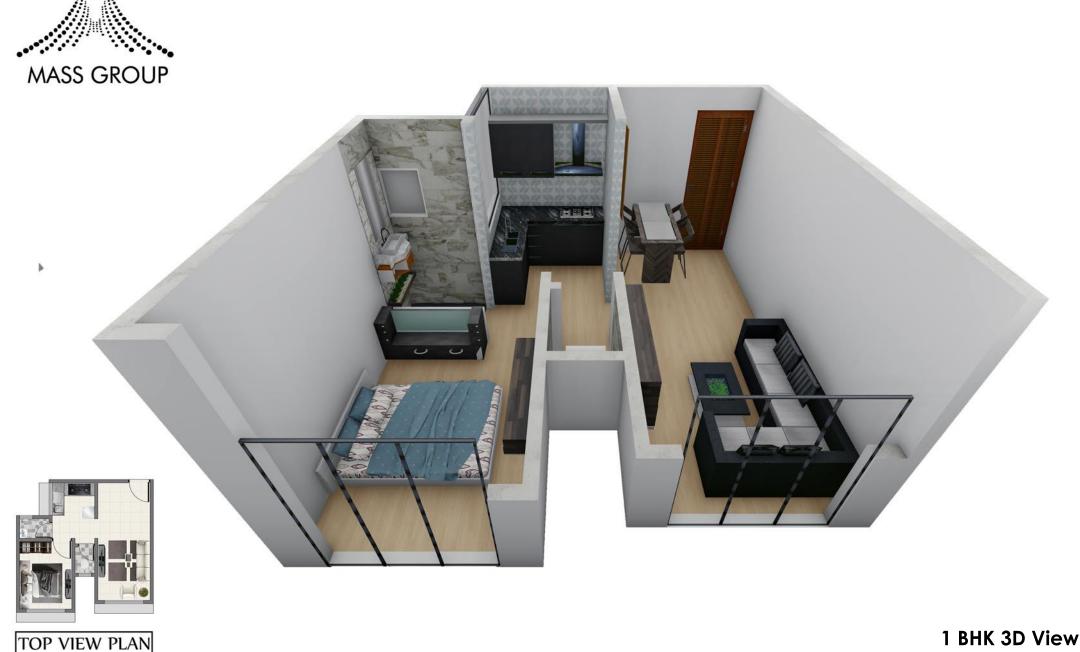

1 BHK 3D View

TOP VIEW PLAN

1 BHK 3D View TOP VIEW PLAN

2 BHK 3D View

TOP VIEW PLAN

| Flat No. | Area in Sq. Ft. |
|----------|-----------------|
| 04       | 367.70 Sq. Ft.  |

1ST FLOOR KEY PLAN

Maha RERA No.: P51800027417