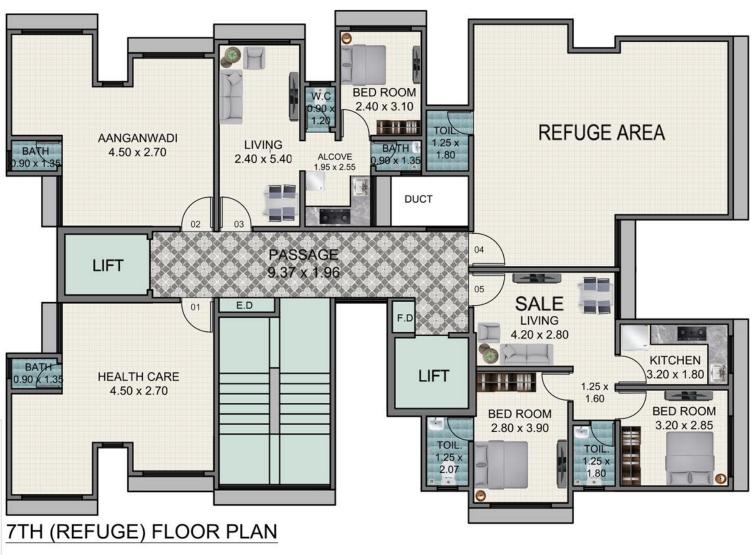

12.20 MT, WIDE ROAD

7TH FLOOR KEY PLAN

| Flat No. | Area in Sq. Ft. |
|----------|-----------------|
| 04       | 516.56 Sq. Ft.  |
| 05       | 511.61 Sq. Ft.  |

9TH TO 12TH FLOOR KEY PLAN

| Flat No. | Area in Sq. Ft. |
|----------|-----------------|
| 01       | 317.97 Sq. Ft.  |
| 04       | 516.56 Sq. Ft.  |
| 05       | 511.61 Sq. Ft.  |