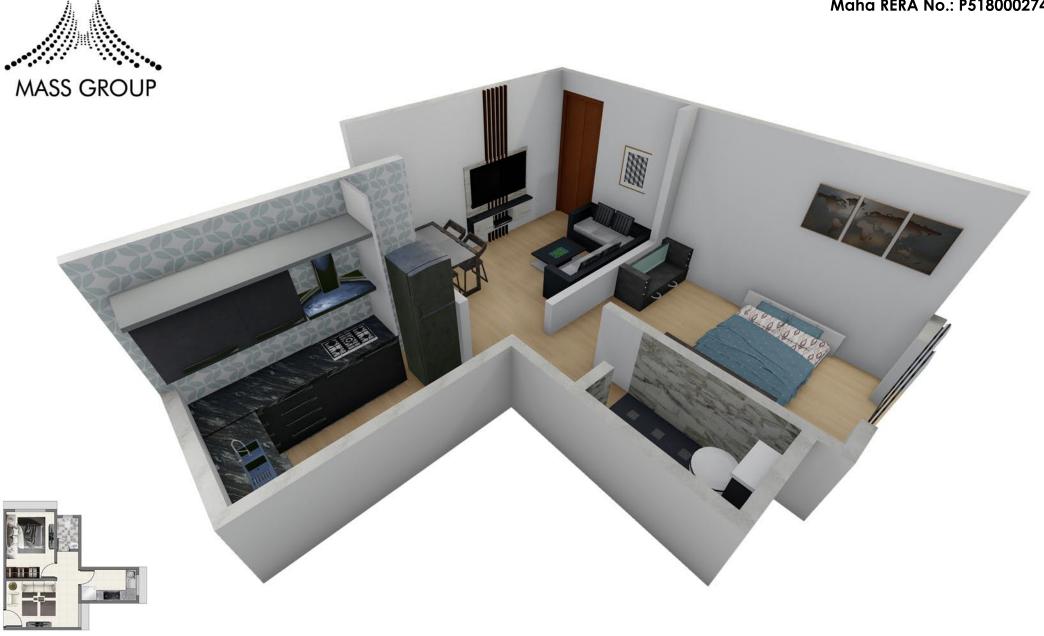

# RESIDENCIES AT MASS IONICS Mass Ionics Project offering spacious as well as stunning 1 bhk & 2 bhk residential flats. The flats in Mass Ionics are available in dissimilar area sizes and are tucked with top class specifications. The modular kitchen of the flats with stainless steel sink. Apartments laid out with vitrified tiles, powder coated aluminium windows. Laminated doors on both sides and polished door frames, Putty on all walls and ceilings etc. This splendid residential project truly qualifies as a marvel amongst the existing apartments in the city which not only offers housing but a true lifestyle Indeed.

1 BHK 3D View

TOP VIEW PLAN

1 BHK 3D View TOP VIEW PLAN

2 BHK 3D View

TOP VIEW PLAN

| Flat No. | Area in Sq. Ft. |
|----------|-----------------|
| 04       | 367.70 Sq. Ft.  |

1ST FLOOR KEY PLAN

Maha RERA No.: P51800027417