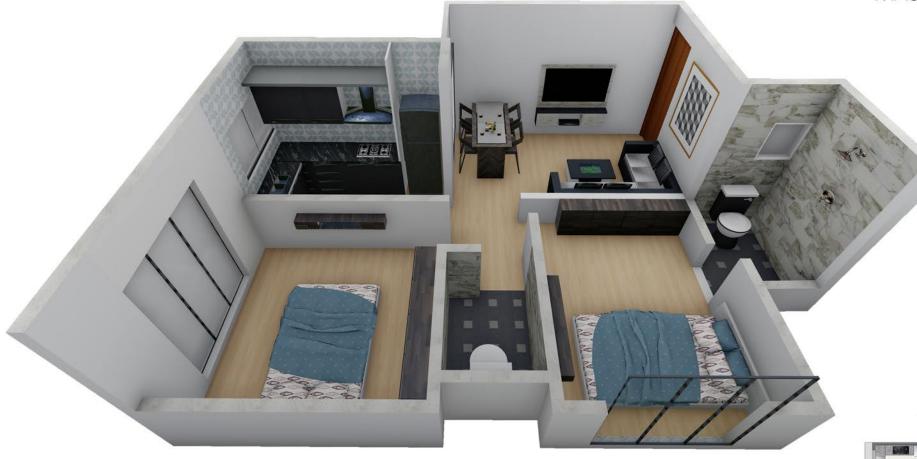

# RESIDENCIES AT MASS IONICS Mass Ionics Project offering spacious as well as stunning 1 bhk & 2 bhk residential flats. The flats in Mass Ionics are available in dissimilar area sizes and are tucked with top class specifications. The modular kitchen of the flats with stainless steel sink. Apartments laid out with vitrified tiles, powder coated aluminium windows. Laminated doors on both sides and polished door frames, Putty on all walls and ceilings etc. This splendid residential project truly qualifies as a marvel amongst the existing apartments in the city which not only offers housing but a true lifestyle Indeed.

1 BHK 3D View

TOP VIEW PLAN

1 BHK 3D View TOP VIEW PLAN

2 BHK 3D View

TOP VIEW PLAN

| Flat No. | Area in Sq. Ft. |
|----------|-----------------|
| 04       | 367.70 Sq. Ft.  |

1ST FLOOR KEY PLAN

Maha RERA No.: P51800027417