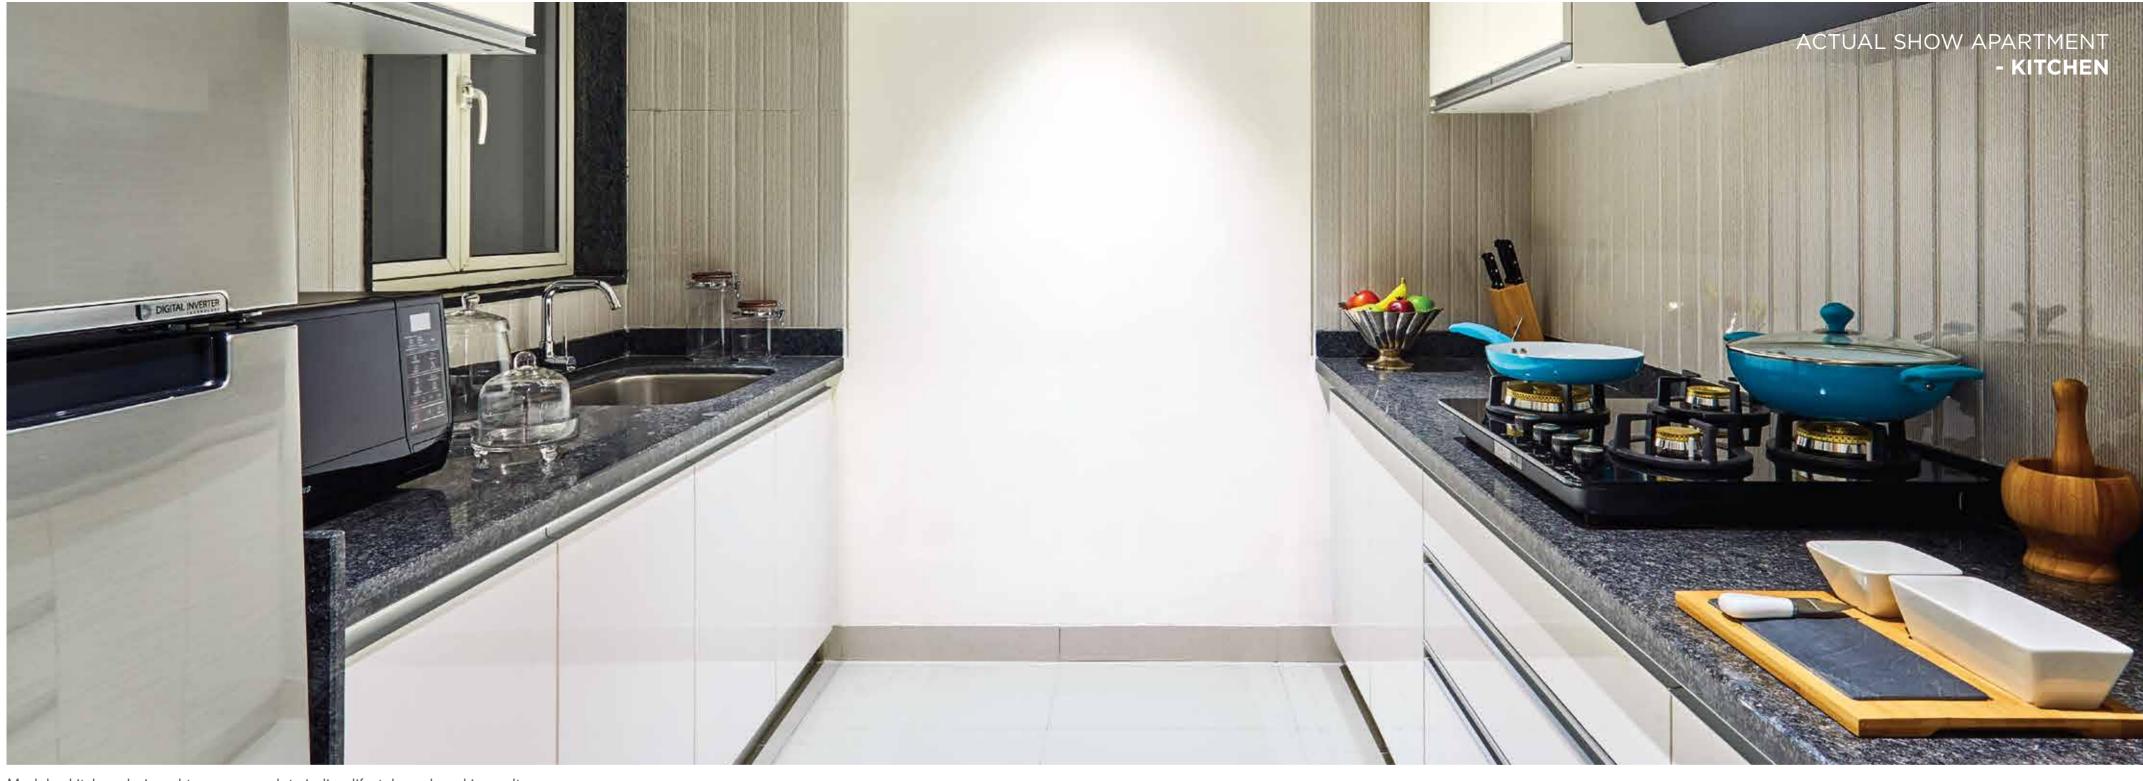

Modular kitchen designed to accommodate indian lifestyle and cooking culture

Kohler or equivalent bath fittings to provide you with a great living experience

Air conditioned bedrooms with English styled wooden floors