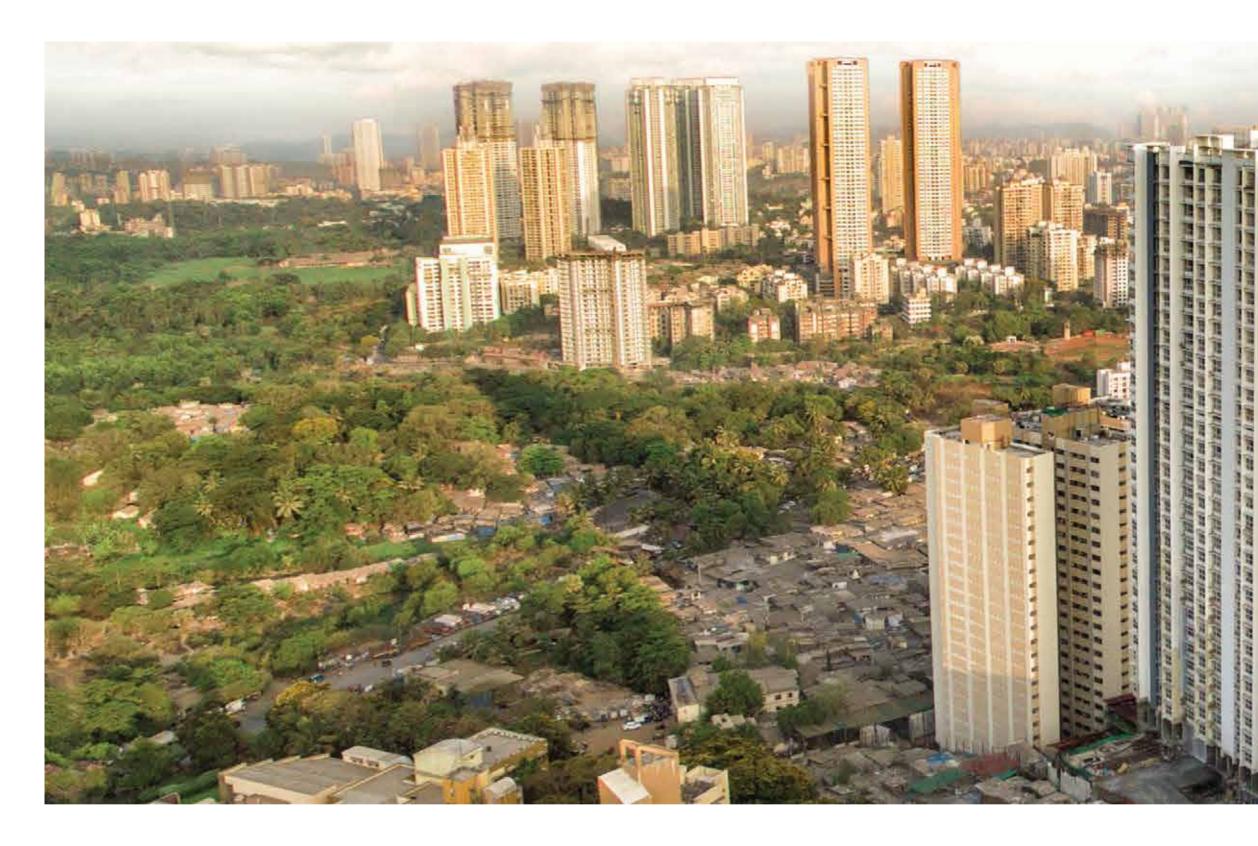

Goregaon is well connected to the other parts of Mumbai through the Western Express Highway, Link Road, and the arterial Jogeshwari-Vikhroli Link Road that connects the east to the west of Mumbai.

It lies between Andheri and Borivali, making it the centre of two key residential locations in the city.

The proposed Goregaon-Mulund link road will ease traffic on the Jogeshwari-Vikhroli Link Road. According to proposed D.P. Plan, it will construct a tunnel through Sanjay Gandhi National Park\*