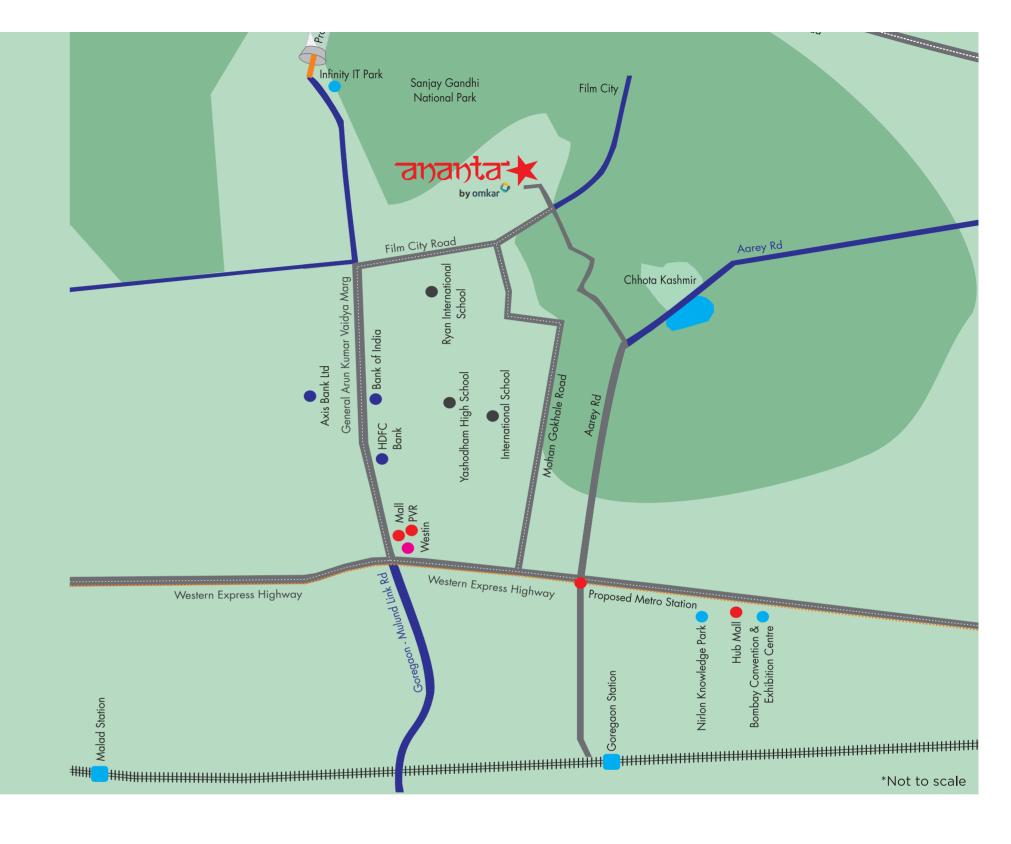

Goregaon is well connected to the other parts of Mumbai through the Western Express Highway, Link Road, and the arterial Jogeshwari-Vikhroli Link Road that connects the east to the west of Mumbai.

It lies between Andheri and Borivali, making it the centre of two key residential locations in the city.

The proposed Goregaon-Mulund link road will ease traffic on the Jogeshwari-Vikhroli Link Road. According to proposed D.P. Plan, it will construct a tunnel through Sanjay Gandhi National Park\*

# EASY Connectivity

Ananta is surrounded by educational institutes such as Oberoi International, Ryan International, Vibgyor High School, Yashodham High School & Whistling Woods.

With PVR, Movietime Multiplex, Fun City and malls like Oberoi Mall, Hub Mall, Inorbit and Hypercity, Ananta puts you in the centre of entertainment.

With banks & ATMs from ICICI, IDBI, Kotak and more, convenience will always be a minute away.

# LIMITLESS CONVENIENCE

Ananta is surrounded with a lot of corporate parks and exhibition centres.

- Nirlon Knowledge Park
  NESCO
  TCS Corporate Park
  NSC Exhibition Centre
  Infinity IT Park
  Lotus Corporate Park
  I-Flex Solution

- Virawani Industrial Estate and others