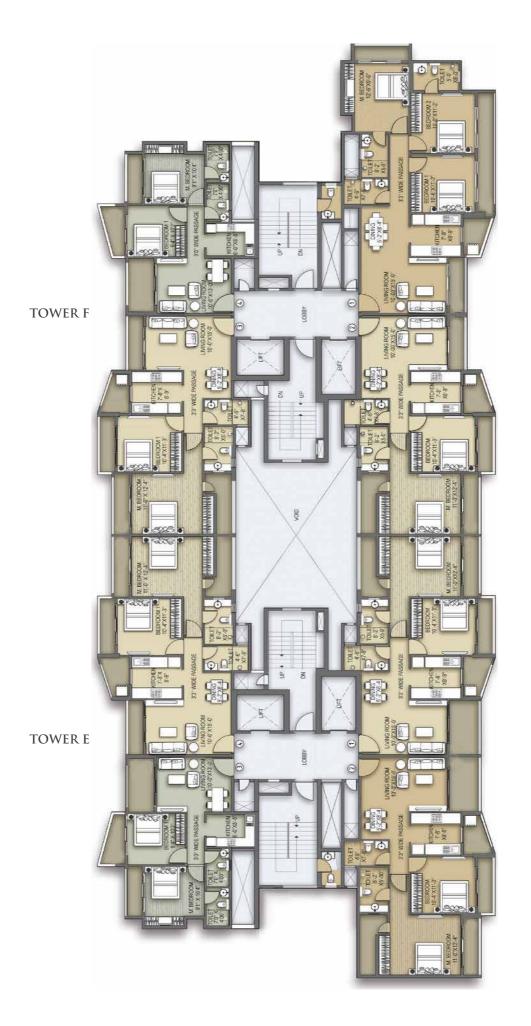

### TYPICAL FLOOR PLAN

N N S

Where the day begins with misty mornings and ends with breezy evenings.
Where luxuries don't just offer comforts, but add liveliness to lifestyle.
Where age gaps blur and make you feel young.
Where the bliss is in the air and blissful moments live in balconies.
Where homes span beyond four walls and rediscover life in the opens.
Where spaces discover life in it and life finds its much needed space.
Where all it takes is a 4 acre township to turn life into a beautiful memory.
Welcome to the Avant Garde Life. Where life turns into a beautiful moment.