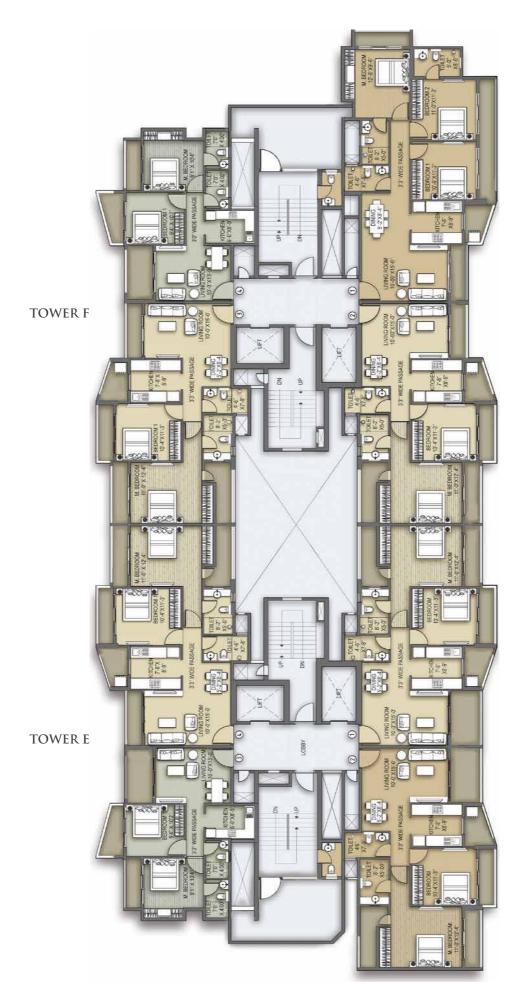

### TYPICAL FLOOR PLAN

N N S

Where the day begins with misty mornings and ends with breezy evenings.
Where luxuries don't just offer comforts, but add liveliness to lifestyle.
Where age gaps blur and make you feel young.
Where the bliss is in the air and blissful moments live in balconies.
Where homes span beyond four walls and rediscover life in the opens.
Where spaces discover life in it and life finds its much needed space.
Where all it takes is a 4 acre township to turn life into a beautiful memory.
Welcome to the Avant Garde Life. Where life turns into a beautiful moment.