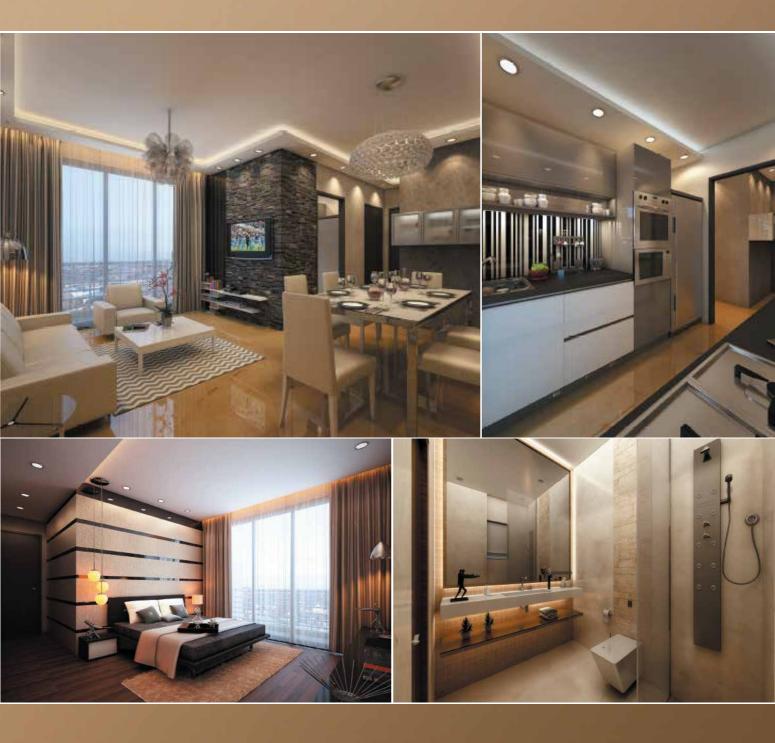

#### WHERE HOMES ERASE THE DIFFERENCE BETWEEN A DAILY ROUTINE AND A HOLIDAY.

FiON – Fibre Optic Network Service

WHERE LUXURIES DON'T JUST FORM A PART OF YOUR ADDRESS, BUT ADDRESS YOUR EVERY NEED.

- Premium Vitrified Tiles in Living Room
- Premium Vitrified Wooden Tile Flooring in Master Bedroom
- Panoramic French Windows & SS Glass Railings
- Fitted Branded Split Air-conditioners Daikin / Mitsubishi / Panasonic or Equivalent
- Branded Hager / Legrand / Anchor Modular Switches

- Branded Roca / Kohler / American Standard /
- Duravit Bath Fittings or Equivale
- High Quality Sanitary Wares
- Efficiently Designed Plumbing Accessories
- Piped Gas Connection
- Video Door Phone

WHERE YOUR PEACE OF MIND IS ENSURED BY MANY MINDS AT WORK.