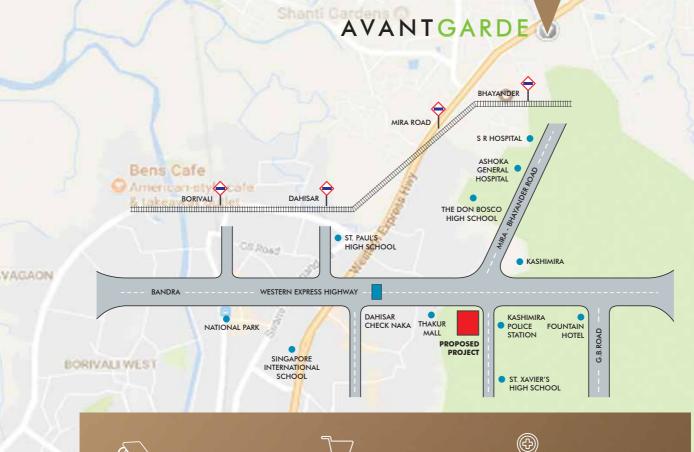

#### WHERE THE WORLD IS WITHIN THE RADIUS. BECAUSE YOU'RE AT THE EPICENTRE.

Home is where the heart is. Rightly said, when your home is accessible to every prominentlocation of the city. Being in close proximity to the important destinations of the city, it's whereyour every need of the hour turns within your reach. Highways, hospitals, airports, hotelsand schools, all turn up for your service. Step in to a world that enjoys attention from its neighbouring vicinities. Truly, the world is within your radius as you are at the epicentre.

- Located on the Western Express Highway near Dahisar Check Naka
- 20 & 25 minutes\* from International & Domestic Airport, respectively
- 3 kms from Dahisar & Mira Road Railway Station
- 30 mins from Thane via Ghodbunder Road

Mira

Uttan Rd

 In close proximity to the upcoming proposed Mumbai Metro Railway Project Convenient Shopping Plaza with Banks, ATMs and Services like laundry, courier, pharmacy, etc.
Major entertainment parks like Essel World, Water Kingdom, Yazoo Park, Suraj Water Park, nearby

#### SCHOOLS

- Singapore International School
- RBK School
- Seven Square Academy
- St Xavier's High School
- Don Bosco School
- St. Paul's High School

#### MALLS

- Thakur/Central Mall
- Dmart Departmental Store
- Maxus Mall

### HOSPITAL

- Bhatkivedanta Hospital
- S R Hospital
- Wockhardt Hospital
- Ashoka General Hospital
- St Ann's Hospital

**BORIVALI EAST** 

#### THE LOCATION

Bang on Western Freeway at Kashimira Junction. Equidistance from 2 of the Western Railway Stations; Dahisar and Mira Road 200 meters away from the Upcoming Metro Station Un-interrupted view of the Sanjay Gandhi National Park