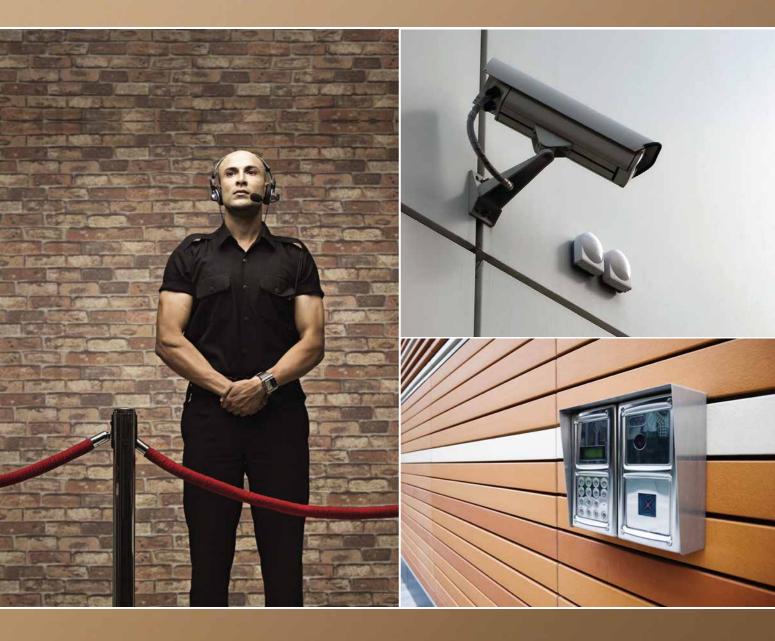

- Access Control Security in Lobby
- CCTV Cameras in common areas
- 24 hours Manned Security Personnel
- 3-tier Security
- Intercom Network