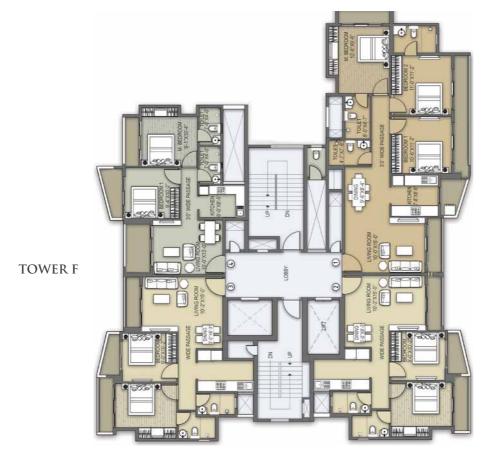

### TYPICAL FLOOR PLAN

N N S

Where the day begins with misty mornings and ends with breezy evenings.
Where luxuries don't just offer comforts, but add liveliness to lifestyle.
Where age gaps blur and make you feel young.
Where the bliss is in the air and blissful moments live in balconies.
Where homes span beyond four walls and rediscover life in the opens.
Where spaces discover life in it and life finds its much needed space.
Where all it takes is a 4 acre township to turn life into a beautiful memory.
Welcome to the Avant Garde Life. Where life turns into a beautiful moment.