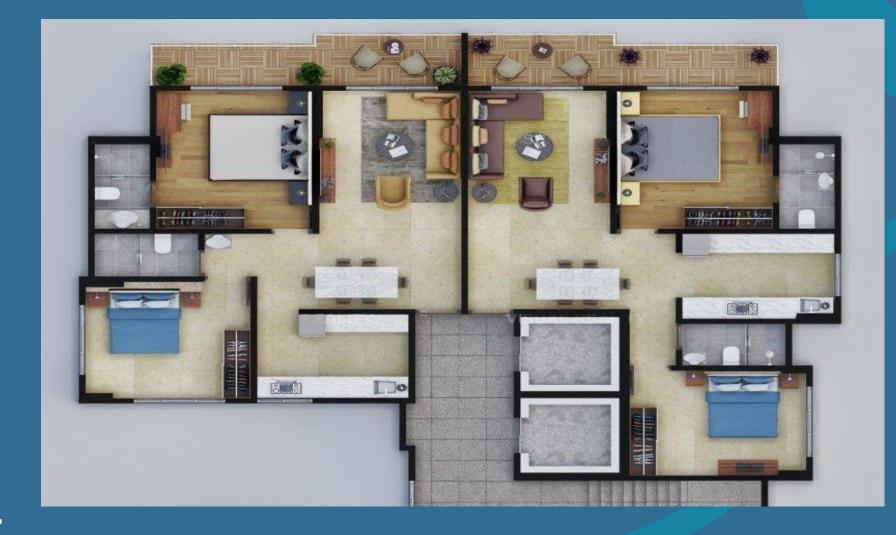

orey Tower Building
- 3 levels Podium car park
- 4<sup>th</sup> level amenity floor
- Apartments with Balconies
- Sea View Apartments







#### **KIDS PLAY AREA**

NOW LET YOUR KIDS RUN RAMPAGE IN OUR KIDS PLAY ZONE



#### **INDOOR CIRCKET**

WHO DOSNT LIKE A LITTLE BIT OF CRICKET. ENJOY NET PRACTISE OR DESTRESS YOUR SELF BY HITING IT OUT OF THE PARK

#### **INDOOR GAMES**

#### TT . CARMON. BOARDGAMES

HABE IT COVERD

#### FACILITIES

**+** + +

- 24 HOUR WATER SUPPLY
- ELECTRIC METER ROOM WITH POWER BACK UP
- COVERED CAR PARK
- MULTIPLE ELEVATORS
- AGGREGATE AREA OF RECREATIONAL OPEN SPACES
- FIRE PROTECTION AND SAFTEY EQUIPMENTS
- SOLID WASTE MANAGEMENT AND DISPOSAL
- STROM WATER DRAINS



# DOUBLE HEIGHT LOBBY

#### +++

# GRANDENTERNACE



#### AMENTIES PLAN



## 2 BHK UNIT PLAN



## 3 BHK UNIT PLAN





# ABOUT



BUILDINGS DILIVERED UNDER CONSTRICTION 2

HAPPY FAMILIES

300 +

LAND BANK (ACERS) 20