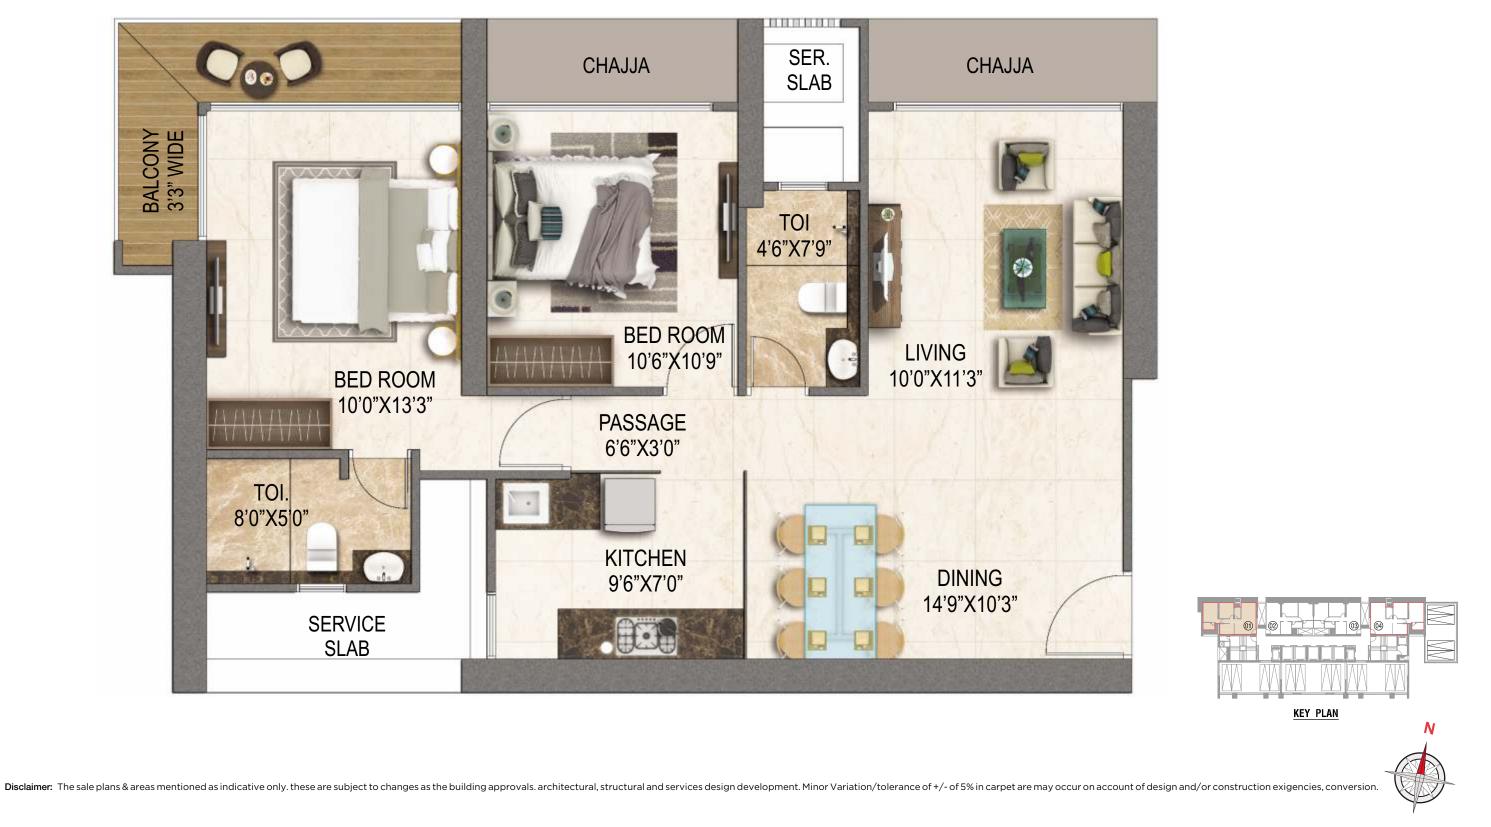

**TYPICAL FLOOR PLAN** 1<sup>ST</sup> TO 6<sup>TH</sup>, 8<sup>TH</sup> TO 13<sup>TH</sup> & 15<sup>TH</sup> TO 18<sup>TH</sup>

## **XL 2 BED RESIDENCE - LUXURIA** RERA CARPET - 710 SQ. FT.