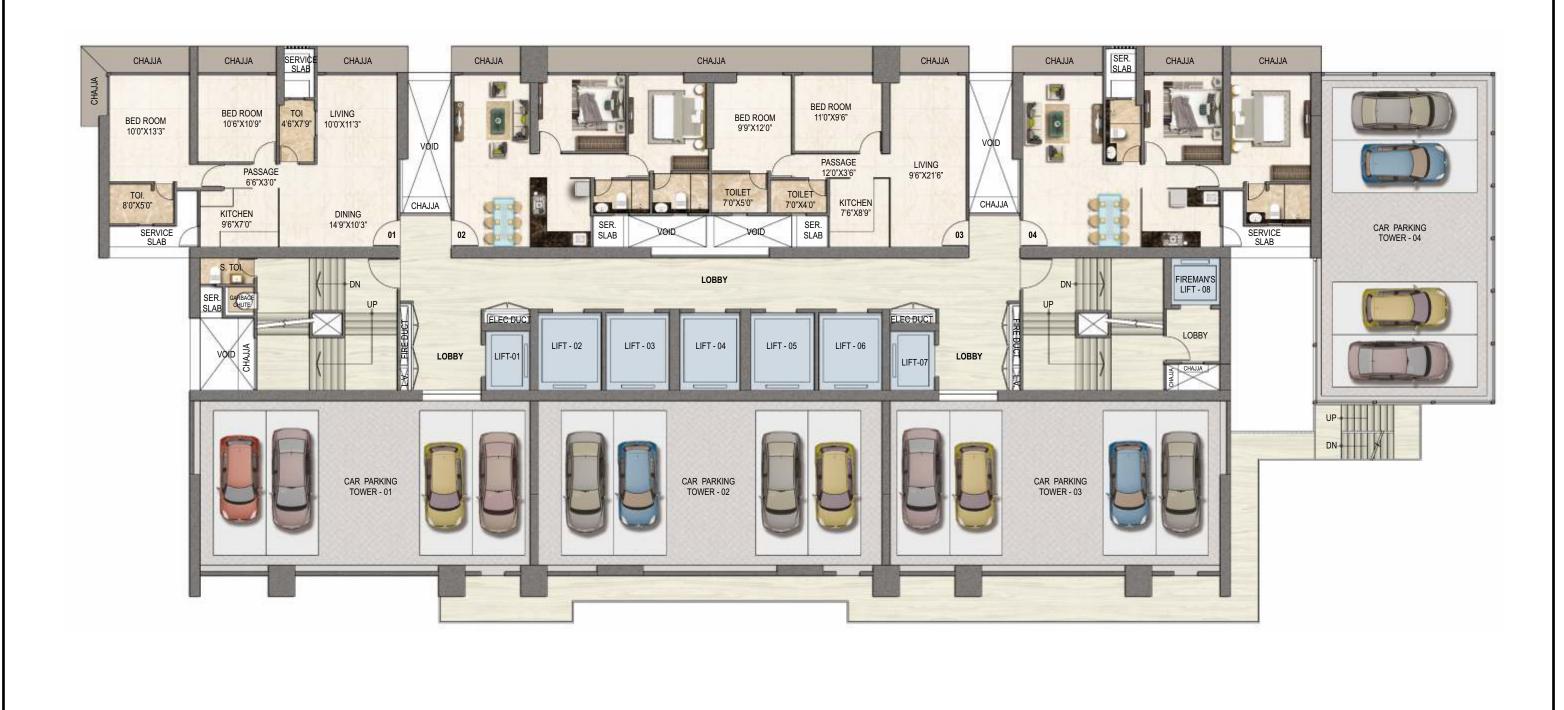

**TYPICAL FLOOR PLAN** 1<sup>ST</sup> TO 6<sup>TH</sup>, 8<sup>TH</sup> TO 13<sup>TH</sup> & 15<sup>TH</sup> TO 18<sup>TH</sup>

#### **REFUGE FLOOR PLAN** 7<sup>TH</sup> & 14<sup>TH</sup>

**TYPICAL FLOOR PLAN** 20<sup>TH</sup>,22<sup>ND</sup> TO 27<sup>TH</sup>, 29<sup>TH</sup> TO 34<sup>TH</sup>, 36<sup>TH</sup> TO 41<sup>ST</sup>, 43<sup>RD</sup> TO 48<sup>TH</sup>, 50<sup>TH</sup> TO 55<sup>TH</sup>, 57<sup>TH</sup> TO 59<sup>TH</sup>

#### **REFUGE FLOOR PLAN** 21<sup>ST</sup>, 28<sup>TH</sup>, 35<sup>TH</sup>, 42<sup>ND</sup>, 49<sup>TH</sup> & 56<sup>TH</sup>

XL 2 BED SKY TERRACE - LUXURIA RERA CARPET - 710 SQ. FT. TERRACE - 65 SQ. FT. TOTAL AREA - 775 SQ. FT.