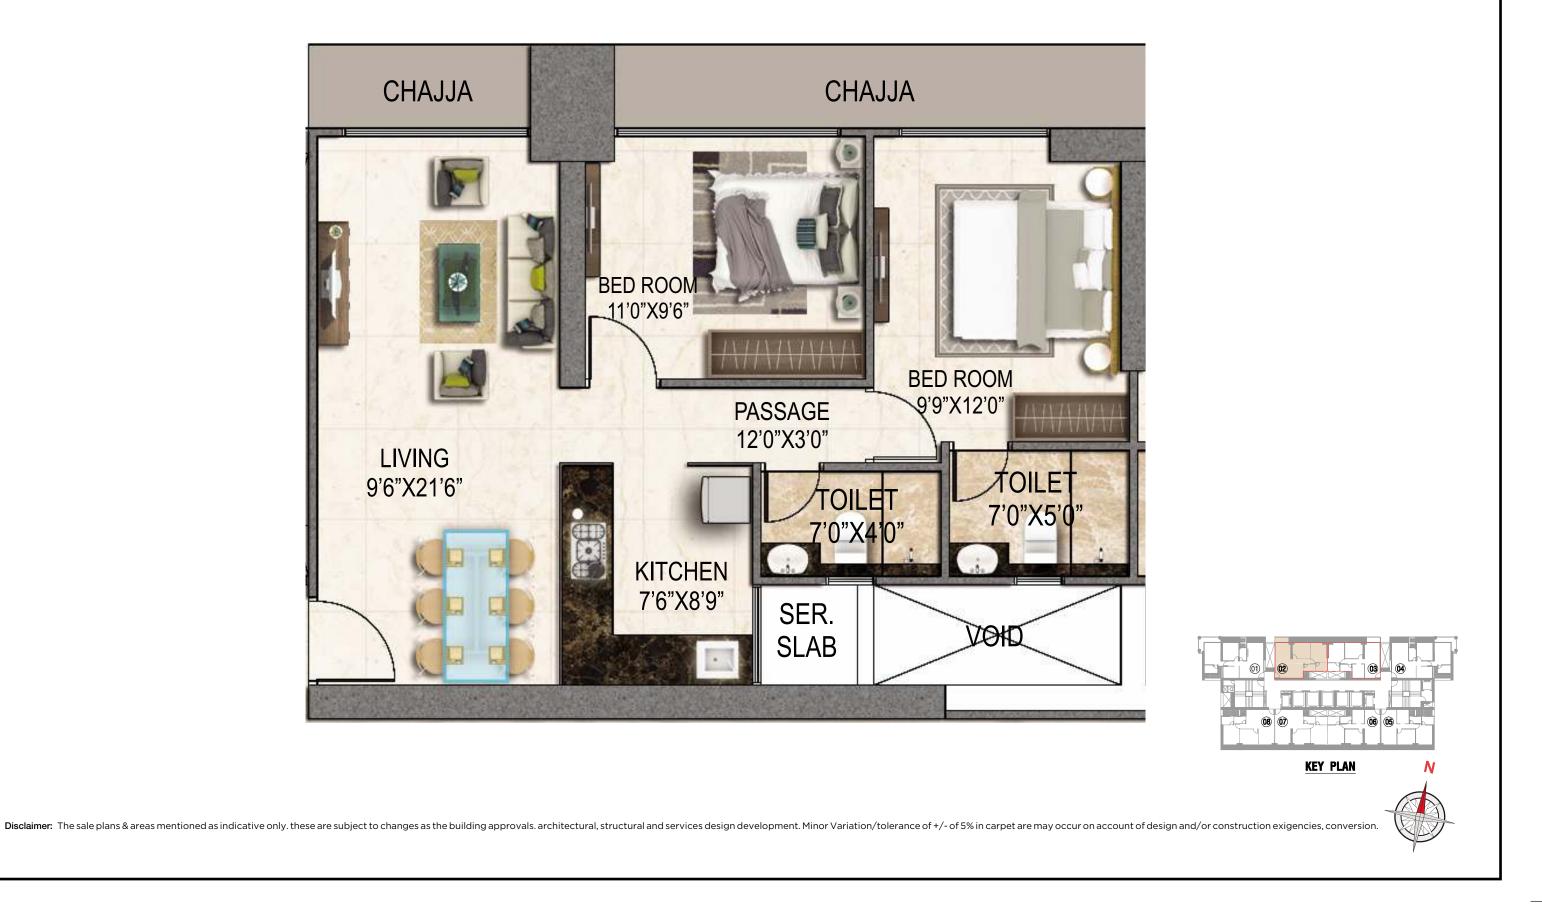

**TYPICAL FLOOR PLAN** 1<sup>ST</sup> TO 6<sup>TH</sup>, 8<sup>TH</sup> TO 13<sup>TH</sup> & 15<sup>TH</sup> TO 18<sup>TH</sup>

## XL 2 BED RESIDENCE RERA CARPET - 620 SQ. FT.