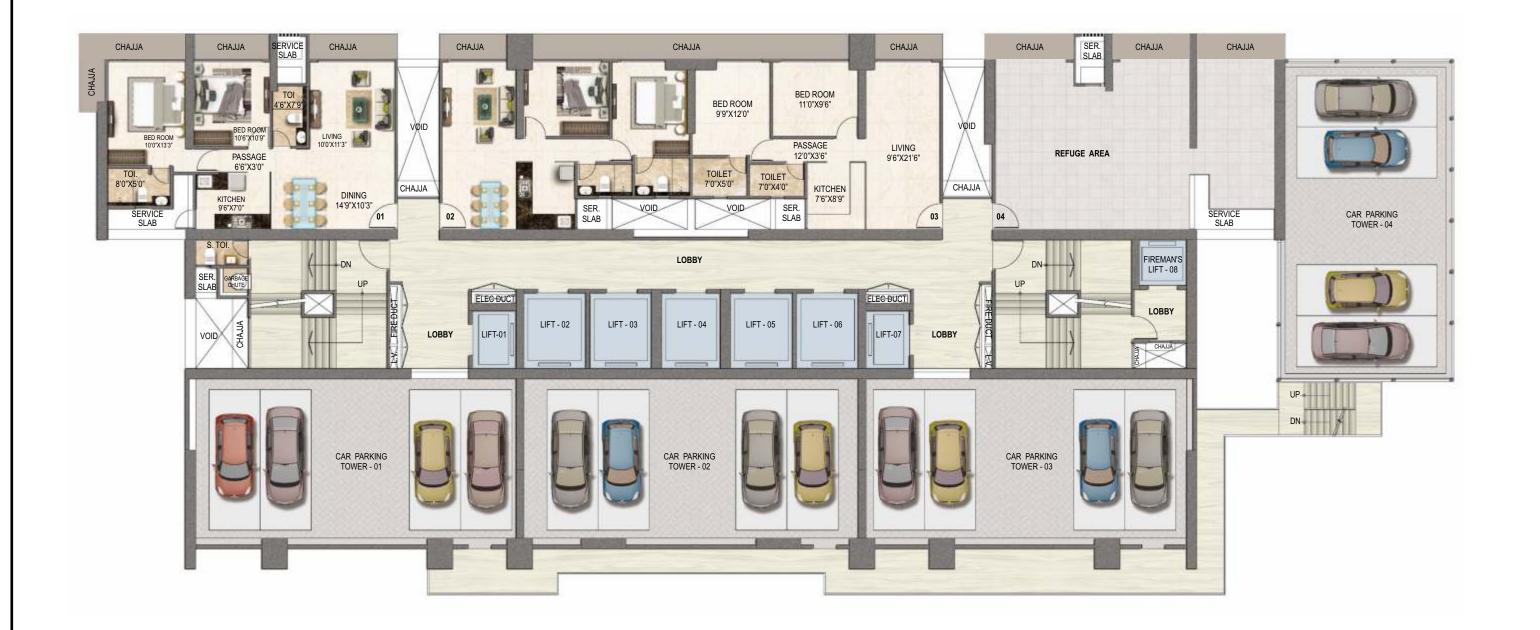

**TYPICAL FLOOR PLAN** 1<sup>ST</sup> TO 6<sup>TH</sup>, 8<sup>TH</sup> TO 13<sup>TH</sup> & 15<sup>TH</sup> TO 18<sup>TH</sup>