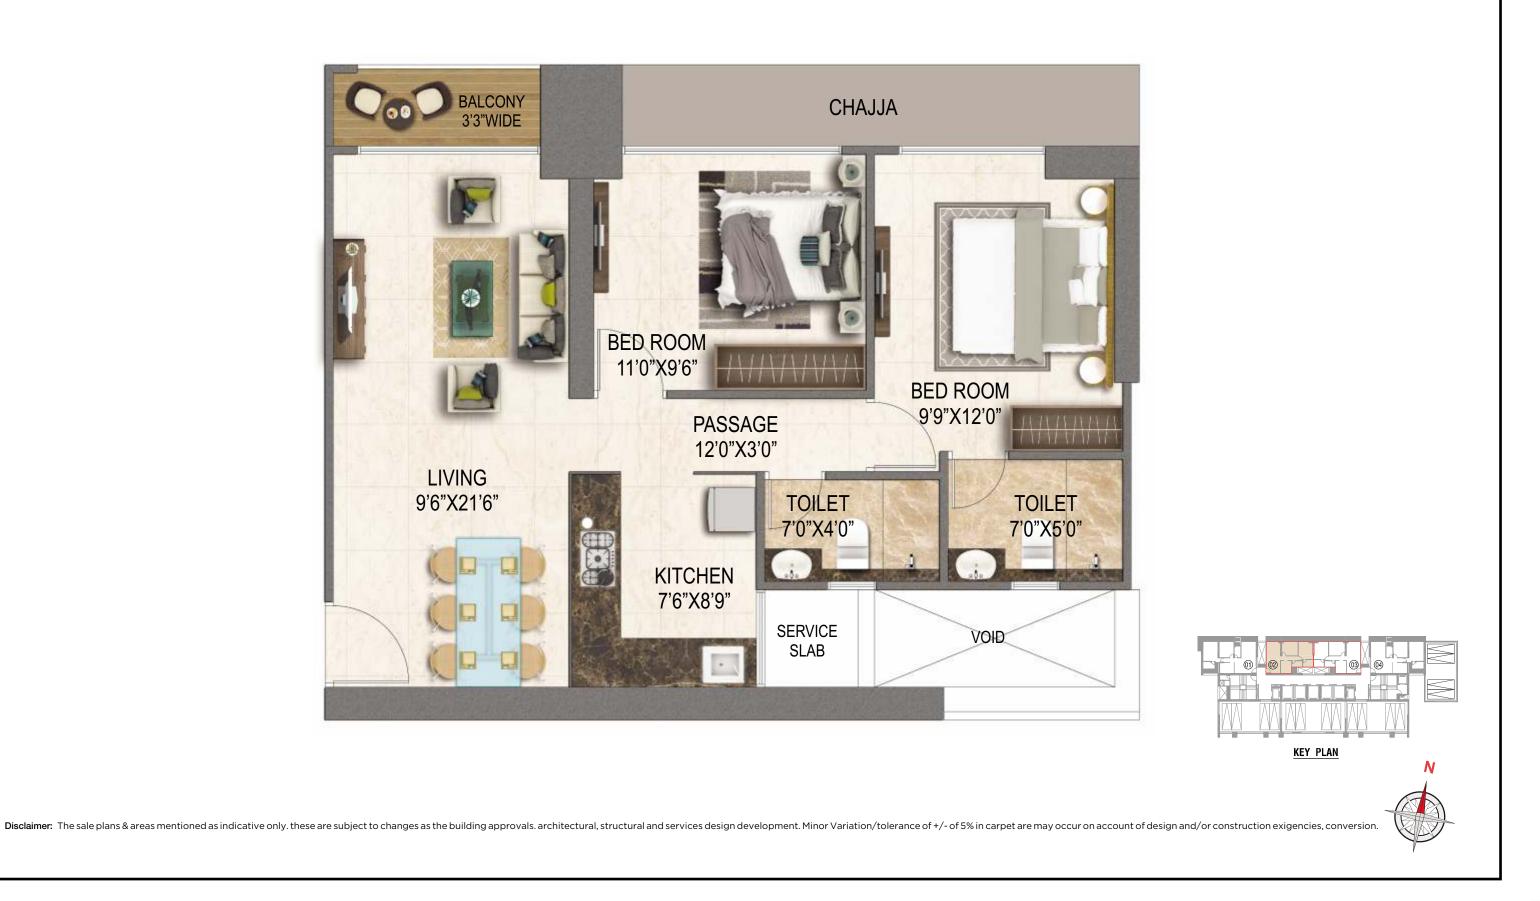

**TYPICAL FLOOR PLAN** 1<sup>ST</sup> TO 6<sup>TH</sup>, 8<sup>TH</sup> TO 13<sup>TH</sup> & 15<sup>TH</sup> TO 18<sup>TH</sup>

## XL 2 BED RESIDENCE RERA CARPET - 620 SQ. FT.