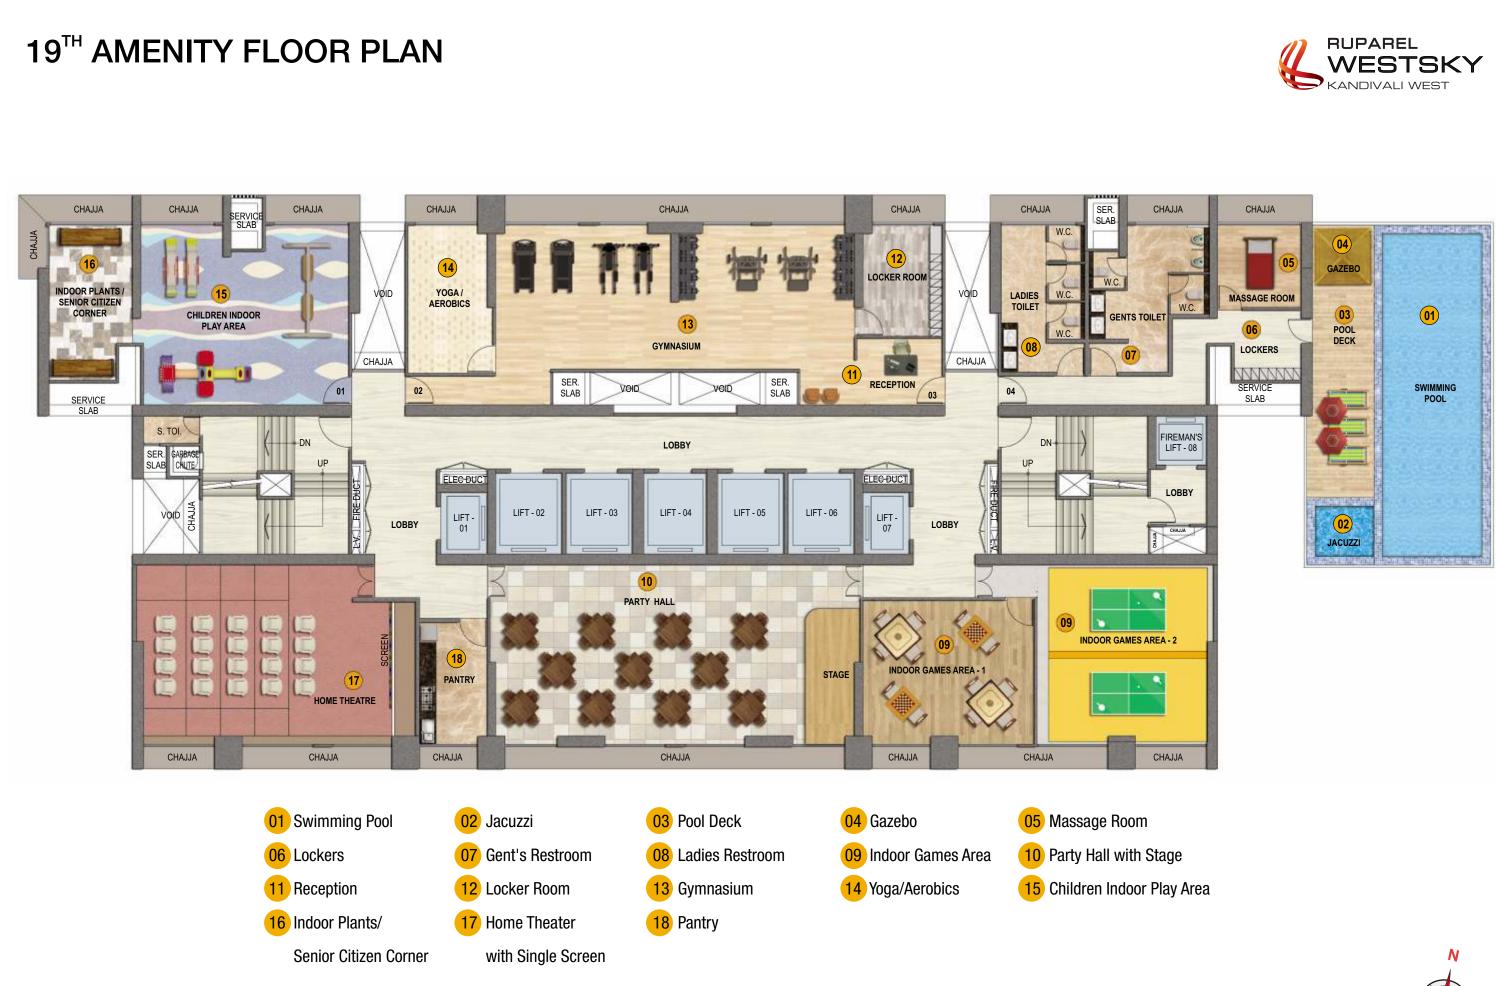

**TYPICAL FLOOR PLAN** 1<sup>ST</sup> TO 6<sup>TH</sup>, 8<sup>TH</sup> TO 13<sup>TH</sup> & 15<sup>TH</sup> TO 18<sup>TH</sup>





#### **REFUGE FLOOR PLAN** 7<sup>TH</sup> & 14<sup>TH</sup>















**TYPICAL FLOOR PLAN** 20<sup>TH</sup>,22<sup>ND</sup> TO 27<sup>TH</sup>, 29<sup>TH</sup> TO 34<sup>TH</sup>, 36<sup>TH</sup> TO 41<sup>ST</sup>, 43<sup>RD</sup> TO 48<sup>TH</sup>, 50<sup>TH</sup> TO 55<sup>TH</sup>, 57<sup>TH</sup> TO 59<sup>TH</sup>





#### **REFUGE FLOOR PLAN** 21<sup>ST</sup>, 28<sup>TH</sup>, 35<sup>TH</sup>, 42<sup>ND</sup>, 49<sup>TH</sup> & 56<sup>TH</sup>







XL 2 BED SKY TERRACE - LUXURIA RERA CARPET - 710 SQ. FT. TERRACE - 65 SQ. FT. TOTAL AREA - 775 SQ. FT.





XL 2 BED SKY TERRACE RERA CARPET - 620 SQ. FT. TERRACE - 30 SQ. FT. TOTAL AREA - 650 SQ. FT.





## **XL 2 BED RESIDENCE - LUXURIA** RERA CARPET - 710 SQ. FT.





## XL 2 BED RESIDENCE RERA CARPET - 620 SQ. FT.





# **JODI FLAT - OPTIONS** FLAT NO. 5 & 6, 7 & 8