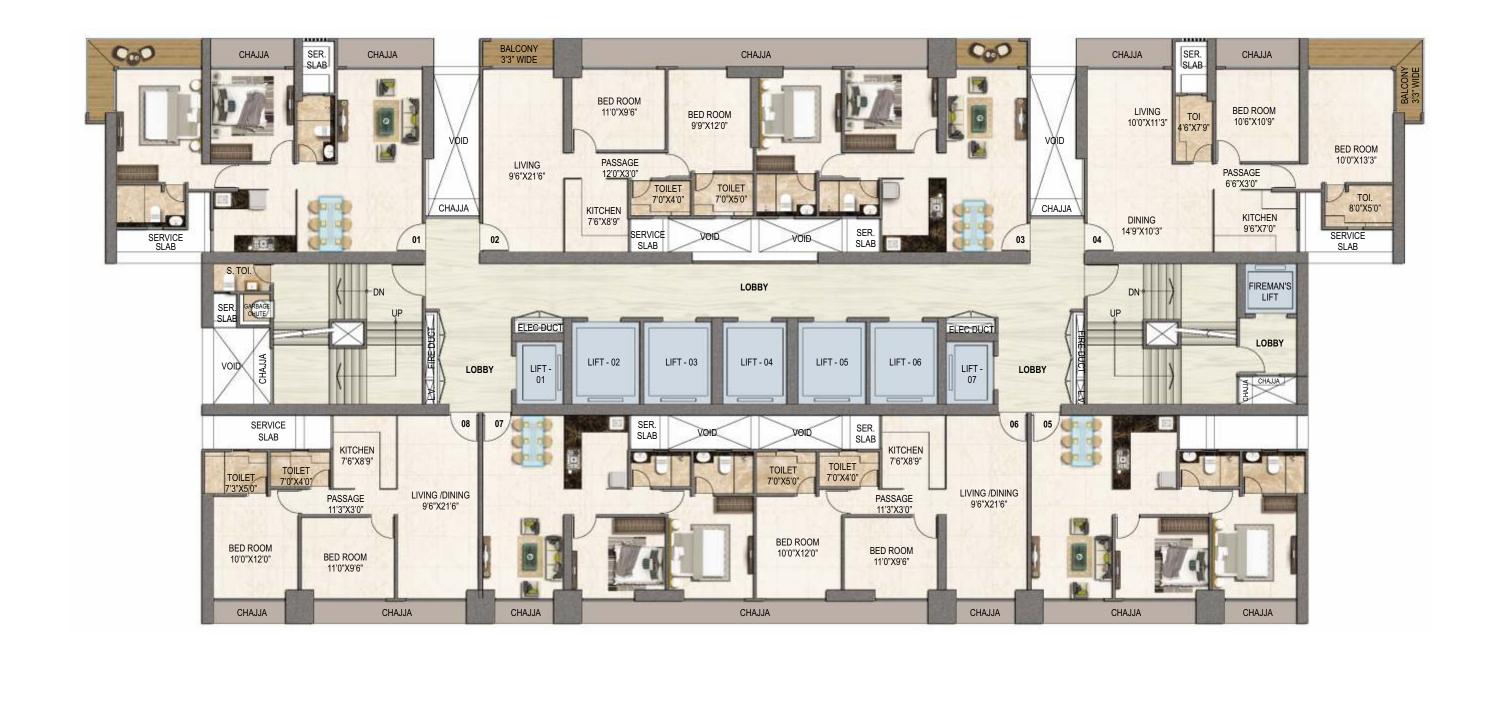

**TYPICAL FLOOR PLAN** 1<sup>ST</sup> TO 6<sup>TH</sup>, 8<sup>TH</sup> TO 13<sup>TH</sup> & 15<sup>TH</sup> TO 18<sup>TH</sup>