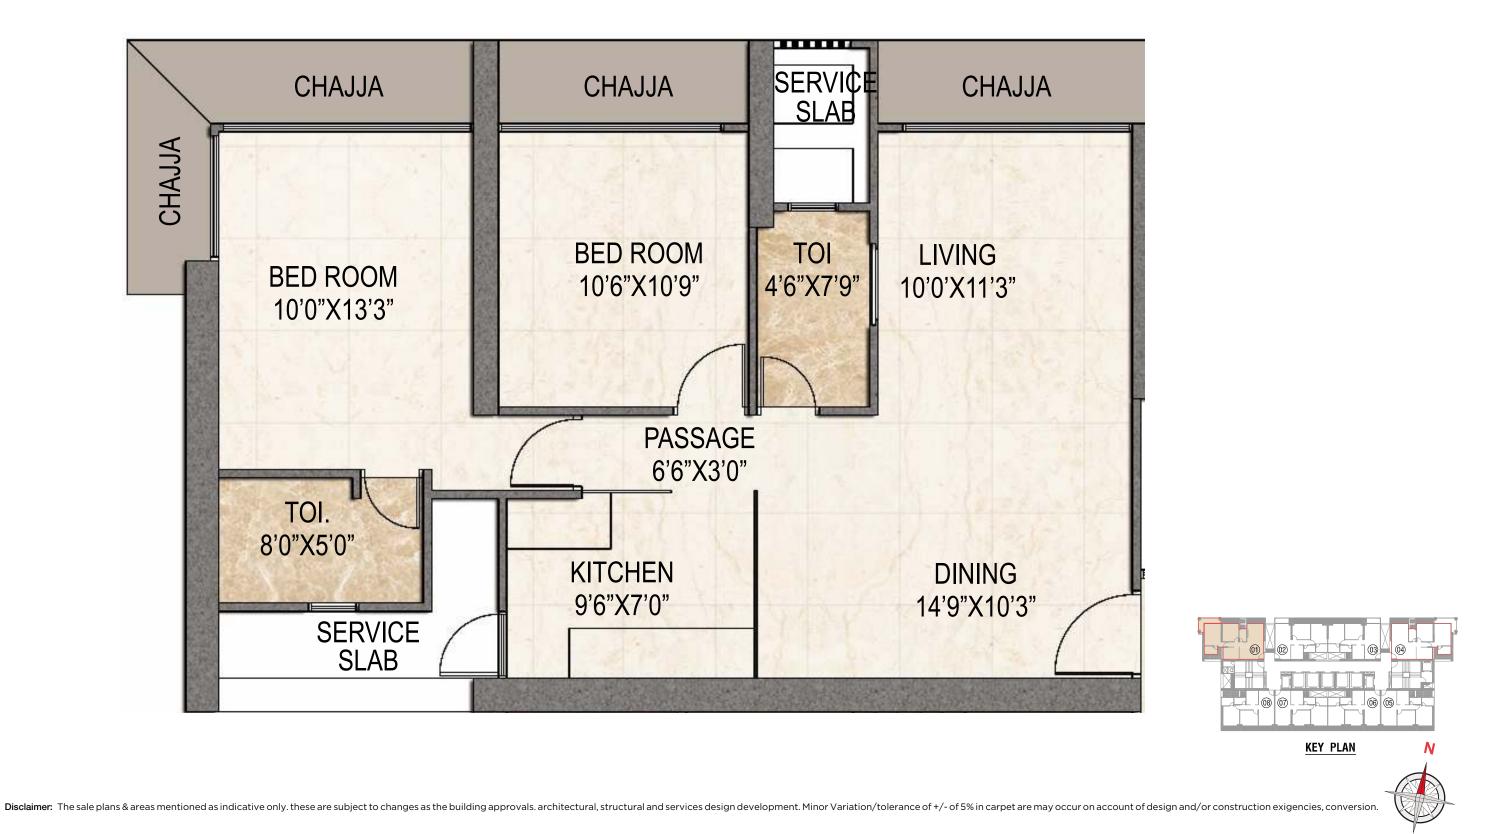

**TYPICAL FLOOR PLAN** 1<sup>ST</sup> TO 6<sup>TH</sup>, 8<sup>TH</sup> TO 13<sup>TH</sup> & 15<sup>TH</sup> TO 18<sup>TH</sup>

## **XL 2 BED RESIDENCE - LUXURIA** RERA CARPET - 710 SQ. FT.