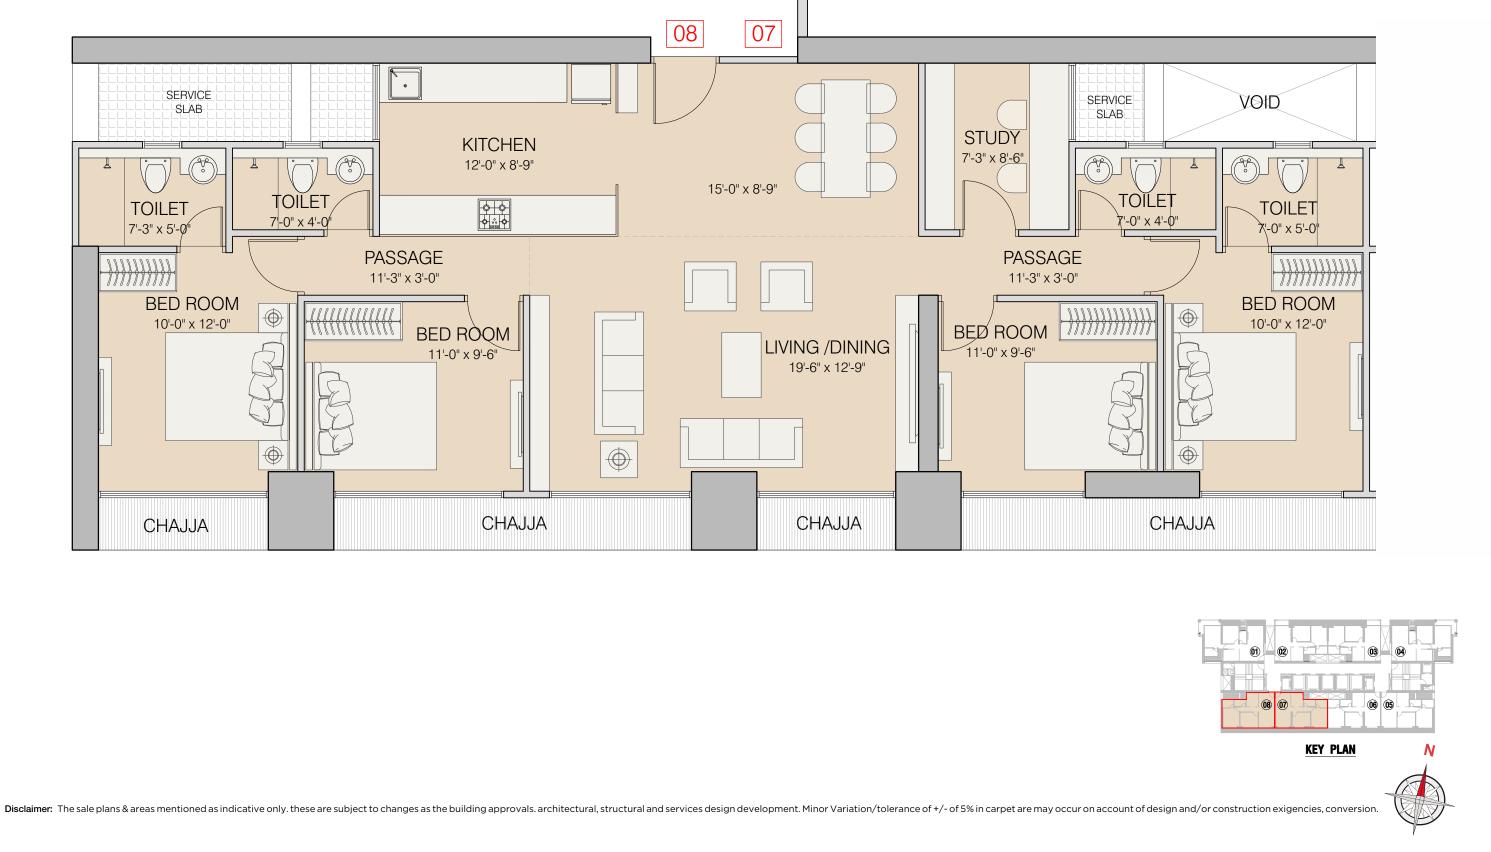

4<sup>TH</sup>















**TYPICAL FLOOR PLAN** 20<sup>TH</sup>,22<sup>ND</sup> TO 27<sup>TH</sup>, 29<sup>TH</sup> TO 34<sup>TH</sup>, 36<sup>TH</sup> TO 41<sup>ST</sup>, 43<sup>RD</sup> TO 48<sup>TH</sup>, 50<sup>TH</sup> TO 55<sup>TH</sup>, 57<sup>TH</sup> TO 59<sup>TH</sup>





#### **REFUGE FLOOR PLAN** 21<sup>ST</sup>, 28<sup>TH</sup>, 35<sup>TH</sup>, 42<sup>ND</sup>, 49<sup>TH</sup> & 56<sup>TH</sup>







XL 2 BED SKY TERRACE - LUXURIA RERA CARPET - 710 SQ. FT. TERRACE - 65 SQ. FT. TOTAL AREA - 775 SQ. FT.





XL 2 BED SKY TERRACE RERA CARPET - 620 SQ. FT. TERRACE - 30 SQ. FT. TOTAL AREA - 650 SQ. FT.





## **XL 2 BED RESIDENCE - LUXURIA** RERA CARPET - 710 SQ. FT.





## XL 2 BED RESIDENCE RERA CARPET - 620 SQ. FT.





# **JODI FLAT - OPTIONS** FLAT NO. 5 & 6, 7 & 8