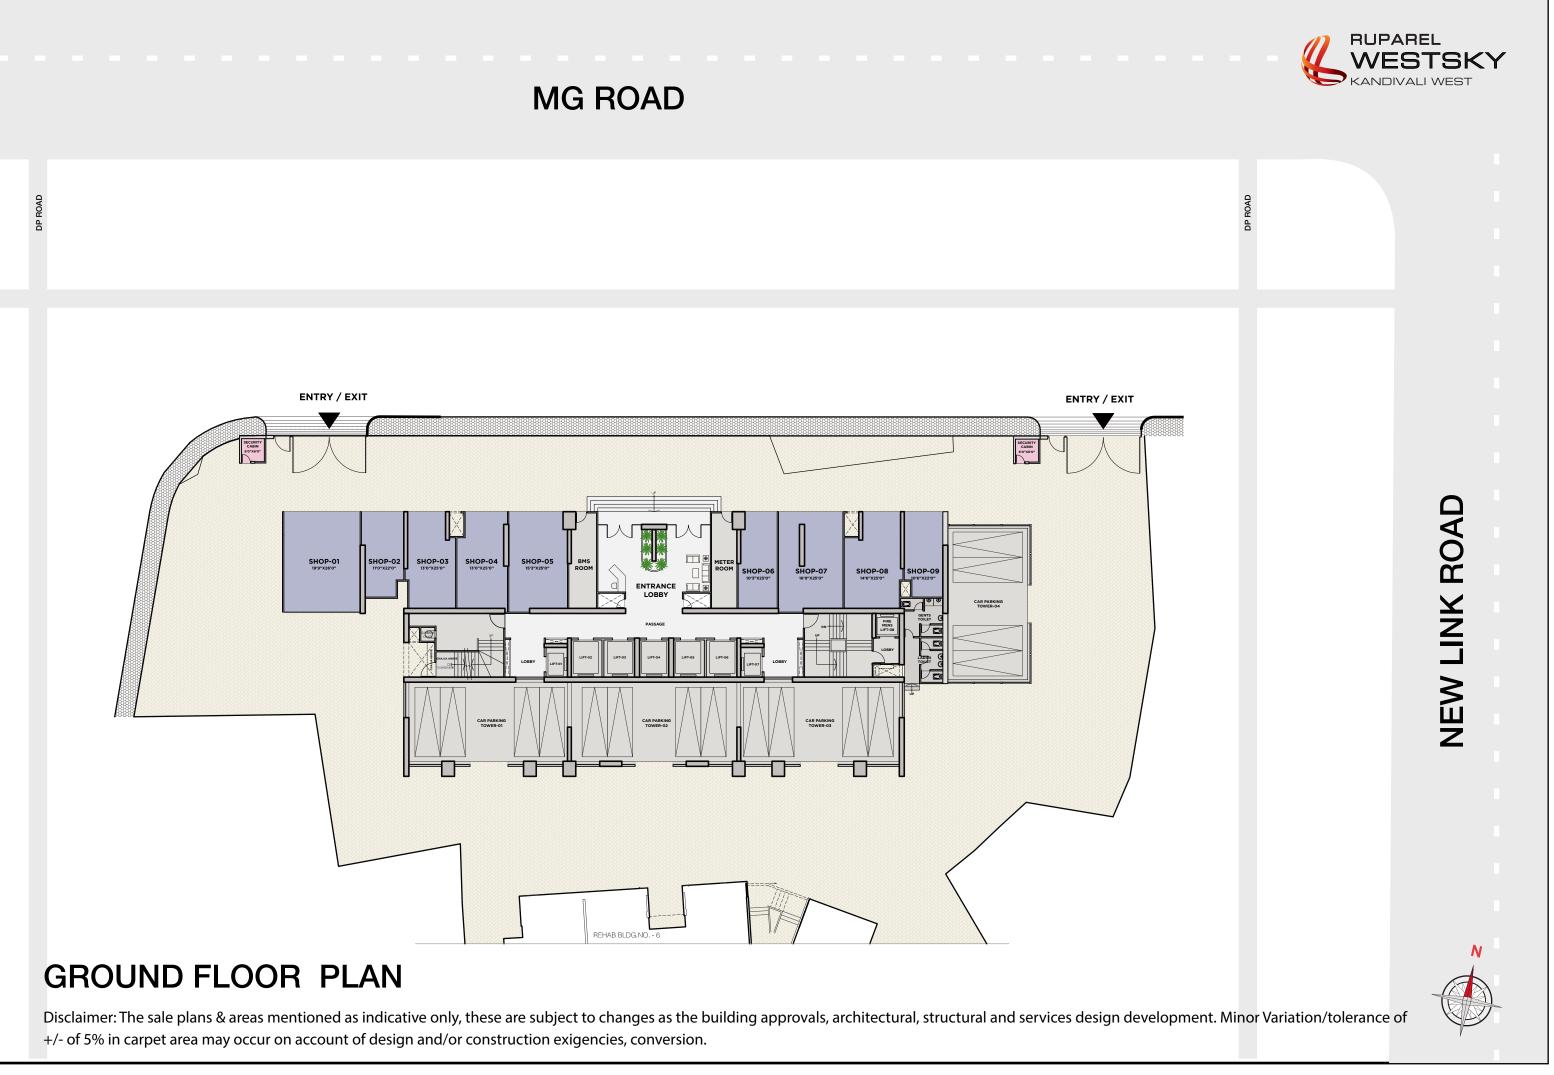

**TYPICAL FLOOR PLAN** 1<sup>ST</sup> TO 6<sup>TH</sup>, 8<sup>TH</sup> TO 13<sup>TH</sup> & 15<sup>TH</sup> TO 18<sup>TH</sup>





#### **REFUGE FLOOR PLAN** 7<sup>TH</sup> & 14<sup>TH</sup>















**TYPICAL FLOOR PLAN** 20<sup>TH</sup>,22<sup>ND</sup> TO 27<sup>TH</sup>, 29<sup>TH</sup> TO 34<sup>TH</sup>, 36<sup>TH</sup> TO 41<sup>ST</sup>, 43<sup>RD</sup> TO 48<sup>TH</sup>, 50<sup>TH</sup> TO 55<sup>TH</sup>, 57<sup>TH</sup> TO 59<sup>TH</sup>





#### **REFUGE FLOOR PLAN** 21<sup>ST</sup>, 28<sup>TH</sup>, 35<sup>TH</sup>, 42<sup>ND</sup>, 49<sup>TH</sup> & 56<sup>TH</sup>







XL 2 BED SKY TERRACE - LUXURIA RERA CARPET - 710 SQ. FT. TERRACE - 65 SQ. FT. TOTAL AREA - 775 SQ. FT.





XL 2 BED SKY TERRACE RERA CARPET - 620 SQ. FT. TERRACE - 30 SQ. FT. TOTAL AREA - 65