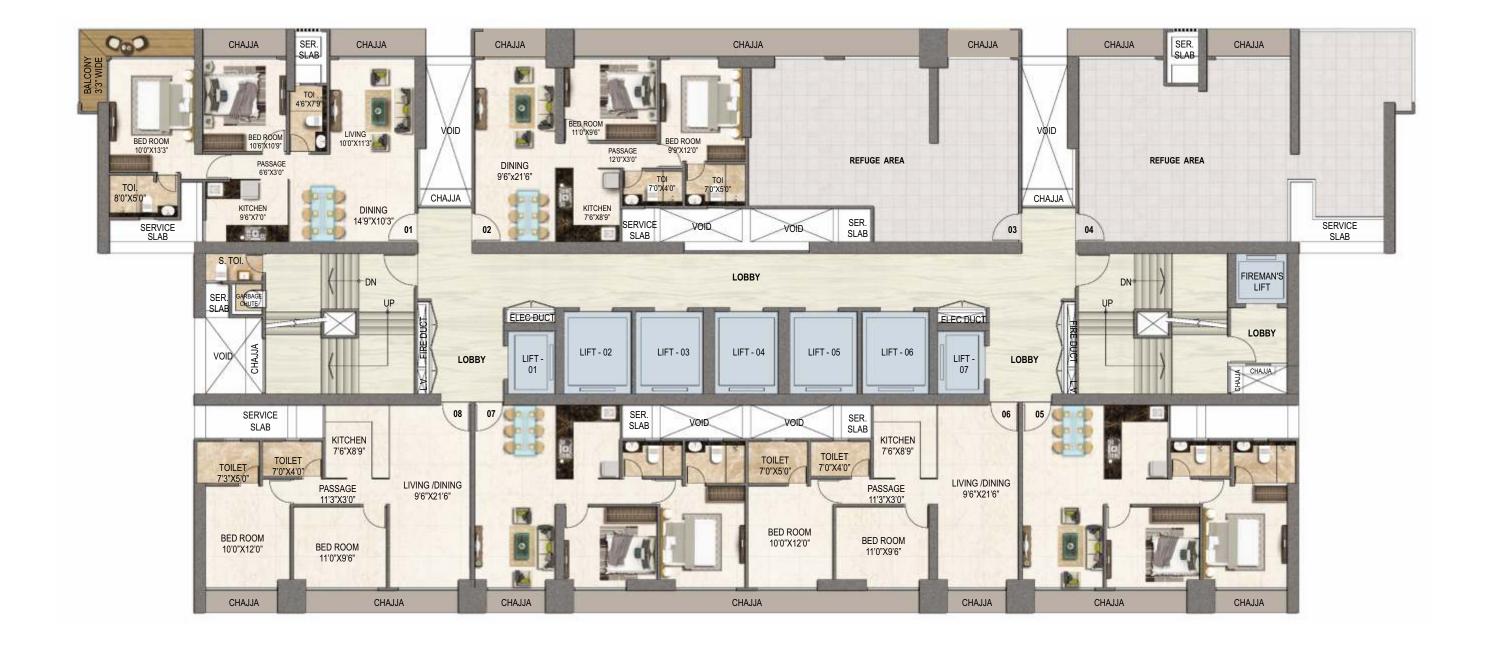

#### **REFUGE FLOOR PLAN** 7<sup>TH</sup> & 14<sup>TH</sup>

**TYPICAL FLOOR PLAN** 20<sup>TH</sup>,22<sup>ND</sup> TO 27<sup>TH</sup>, 29<sup>TH</sup> TO 34<sup>TH</sup>, 36<sup>TH</sup> TO 41<sup>ST</sup>, 43<sup>RD</sup> TO 48<sup>TH</sup>, 50<sup>TH</sup> TO 55<sup>TH</sup>, 57<sup>TH</sup> TO 59<sup>TH</sup>

#### **REFUGE FLOOR PLAN** 21<sup>ST</sup>, 28<sup>TH</sup>, 35<sup>TH</sup>, 42<sup>ND</sup>, 49<sup>TH</sup> & 56<sup>TH</sup>

XL 2 BED SKY TERRACE - LUXURIA RERA CARPET - 710 SQ. FT. TERRACE - 65 SQ. FT. TOTAL AREA - 775 SQ. FT.