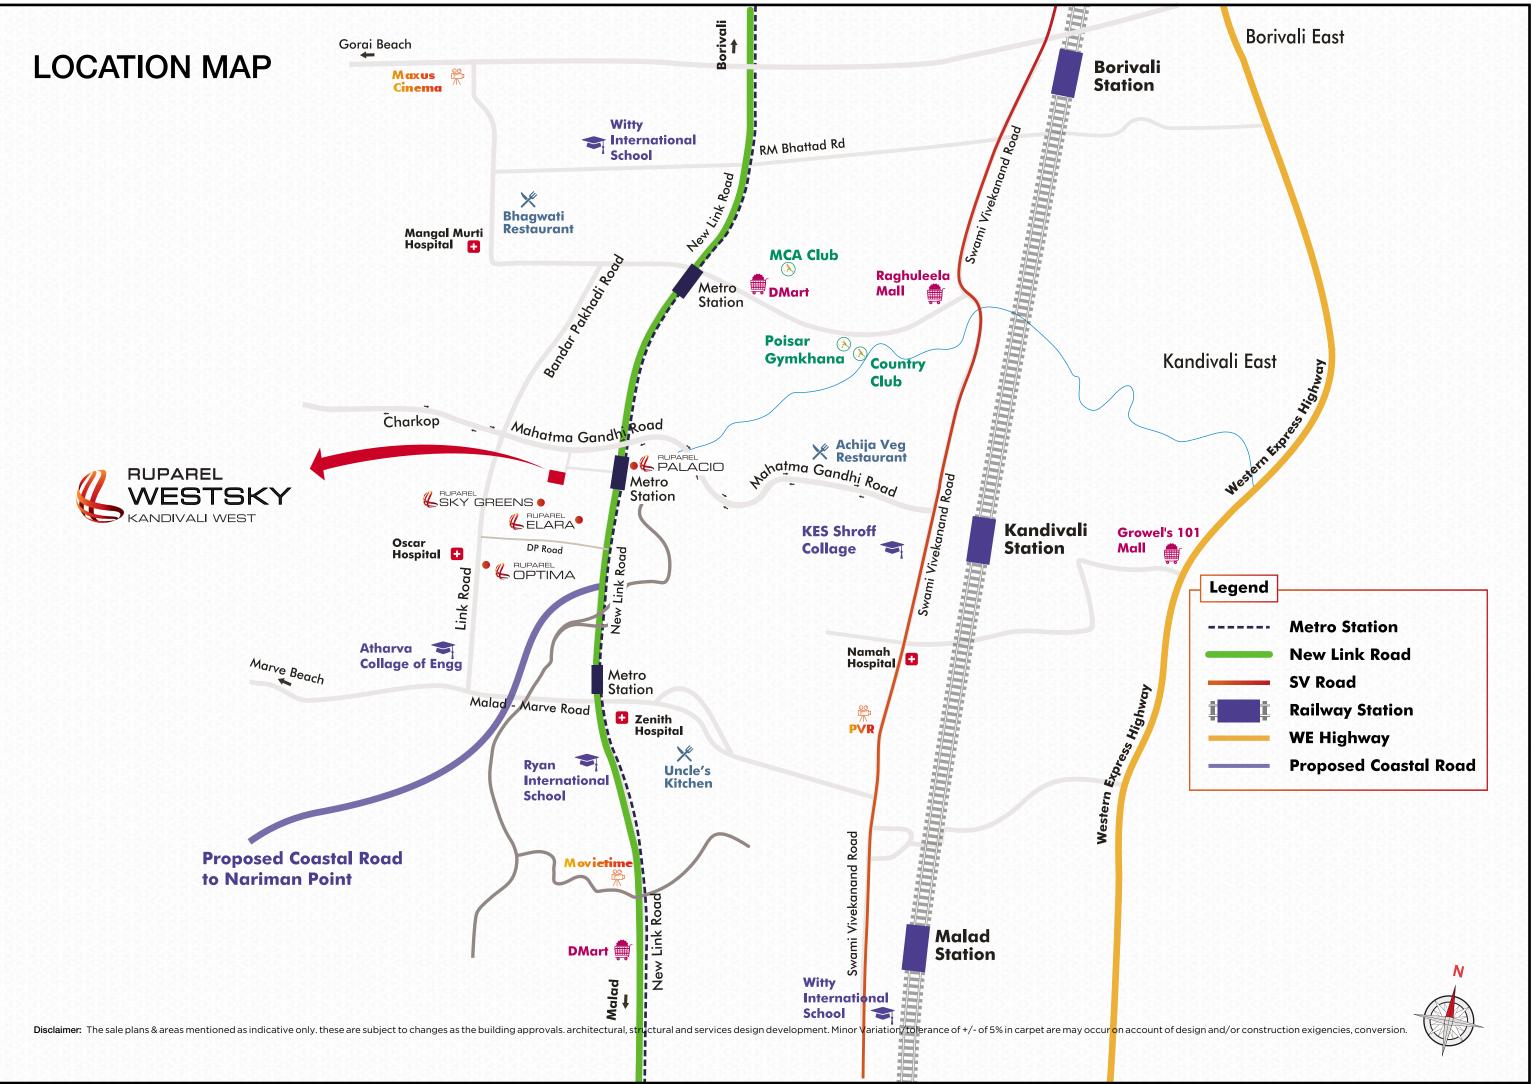

**TYPICAL FLOOR PLAN** 1<sup>ST</sup> TO 6<sup>TH</sup>, 8<sup>TH</sup> TO 13<sup>TH</sup> & 15<sup>TH</sup> TO 18<sup>TH</sup>





#### **REFUGE FLOOR PLAN** 7<sup>TH</sup> & 14<sup>TH</sup>















**TYPICAL FLOOR PLAN** 20<sup>TH</sup>,22<sup>ND</sup> TO 27<sup>TH</sup>, 29<sup>TH</sup> TO 34<sup>TH</sup>, 36<sup>TH</sup> TO 41<sup>ST</sup>, 43<sup>RD</sup> TO 48<sup>TH</sup>, 50<sup>TH</sup> TO 55<sup>TH</sup>, 57<sup>TH</sup> TO 59<sup>TH</sup>





#### **REFUGE FLOOR PLAN** 21<sup>ST</sup>, 28<sup>TH</sup>, 35<sup>TH</sup>, 42<sup>ND</sup>, 49<sup>TH</sup> & 56<sup>TH</sup>







XL 2 BED SKY TERRACE - LUXURIA RERA CARPET - 710 SQ. FT. TERRACE - 65 SQ. FT. TOTAL AREA - 775 SQ. FT.





XL 2 BED SKY TERRACE RERA CARPET - 620 SQ. FT. TERRACE - 30 SQ. FT. TOTAL AREA -