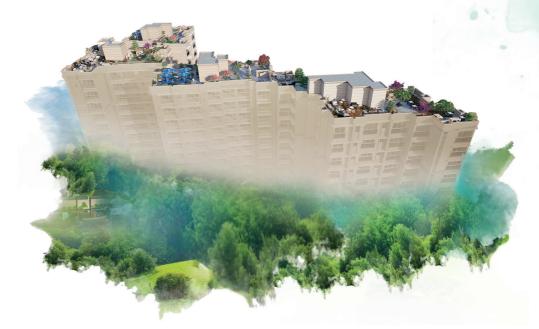

# **ROOFTOP AMENITIES FOR A TOP-CLASS EXPERIENCE.**

- Solar Workstations
- Kids Play Area
- Rock Climbing Wall
- Senior Citizens Zone
- Board Games Zone
- Meditation & Outdoor Gym Area
- Barbeque Zone & Sit Out Area
- Party Zone
- Turf