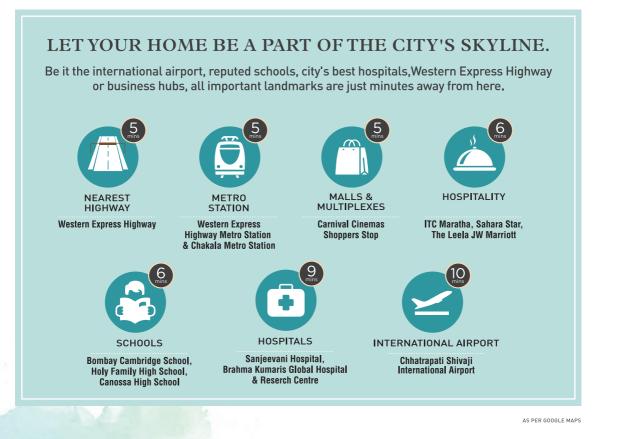

## YOUR OWN PEACE OF PARADISE AWAITS YOU

Experience an elevated lifestyle, combined with spacious living at vile parle's finest gated community, VKG Park Estate. The 12-storey towers are centrally located and provide seamless connectivity to every major part of the city. Its aesthetically designed clubhouse comes with best-in-class amenities like fitness centre, swimming pool, multipurpose hall, and many more. Overlooking an acre of open greens, life at VKG Park Estate is nothing short of a dream.