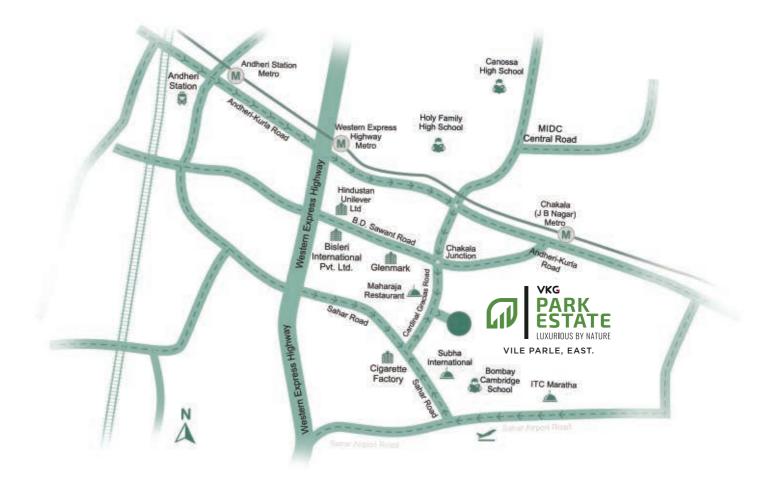

Retreat living with a convenient booking plan

THIS FESTIVE SEASON ENJOY EXCITING OFFERS LIKE NEVER BEFORE!



VILE PARLE, EAST.



## YOUR OWN PEACE OF PARADISE AWAITS YOU

Experience an elevated lifestyle, combined with spacious living at vile parle's finest gated community, VKG Park Estate. The 12-storey towers are centrally located and provide seamless connectivity to every major part of the city. Its aesthetically designed clubhouse comes with best-in-class amenities like fitness centre, swimming pool, multipurpose hall, and many more. Overlooking an acre of open greens, life at VKG Park Estate is nothing short of a dream.







VKG PARK ESTATE, OFF SAHAR ROAD, VILE PARLE EAST, MUMBAI 400099.



powered by

## HOMES DESIGNED TO MATCH YOUR COMFORT.

At VKG Park Estate, you'll never have to adjust. Here, every feature has been designed around you and your family's needs.

From being vaastu-compliant to having spacious parking spots, VKG Park Estate, makes life truly comfortable, convenient and wonderful.

## **PROJECT HIGHLIGHTS**

- 12 Storey Towers
- Vastu Compliant Spacious 2 & 3 BHK Homes
- Designer & AC Entrance Lobby
- High Speed Elevators
- Ample Car Parking Space
- Domestic Help's WC
- Earthquake Resistant RCC Structure
- Full Height Windows Filtering in Maximum Day Light
- Aesthetically Designed Club House

#### HOME IS WHERE YOU FEEL THE SAFEST SAFETY & SECURITY FEATURES



**VIDEO DOOR PHONES** 



CCTV