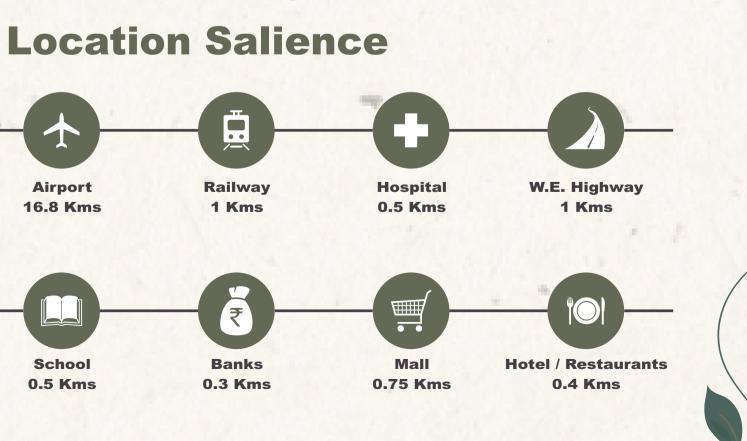

## **Palkhi Sara** is in the midst of it all

Situated in one of the prime areas of Kandivali (East), the project is easily accessible from western Express Highway & Kandivali Railway Station

Airport 16.8 Kms

School 0.5 Kms