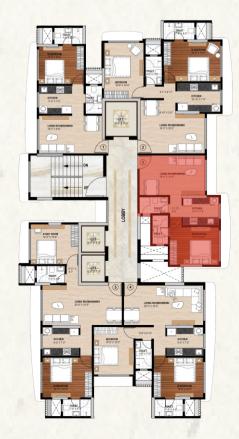

t to know how to play"

Garden View

31

\*Artist's Impression



"Feel the touch of premium essence"

Entrance Lobby

ANT.

THE REAL





"Healthy living is the secret to your sucess"



Palkhi Sara has been thoughtfully planned & designed to cater your perfect requirement of 1 & 2 bhk residential flats. 1 bhk configuration are 425 & 452 Sqft rera carpet area, & 2 BHK are 642 & 676 Sqft rera carpet area.





**Ground Floor Plan** 



z o



#### **Typical Floor Plan**



z on



#### 21st Floor Plan



W E



### Roof Top Garden









**TERRACE BELOW** 

#### 1 Bhk Isometric View Flat No 1 - 425 Sqft Rera Carpet Area

2 Bhk Isometric View







# Flat No 2 - 676 Sqft Rera Carpet Area



#### **1 Bhk Isometric View** Flat No 3 - 451 Sqft Rera Carpet Area

**2 Bhk Isometric View** 







## Flat No 4 - 642 Sqft Rera Carpet Area











#### **State of The Art Amenities**

- 1. Grand Double Height Entrance Lobby
- 2. Kids Play Area
- 3. Garden With Cabana
- 4. Meditation Pavilion
- 5. Well Equipped Fitness Centre
- 6. High Speed Elevators
- 7. Full Height French Window
- 8. Intercom Facility
- 9. CCTV in Common Area
- 10. Ample Parking
- **11. Dedicated Space for outdoor AC Unit**
- 12. Society Office
- 13. Charging Station For Cars & Bike



## **Palkhi Sara** is in the midst of it all

Situated in one of the prime areas of Kandivali (East), the project is easily accessible from western Express Highway & Kandivali Railway Station

Airport 16.8 Kms

School 0.5 Kms