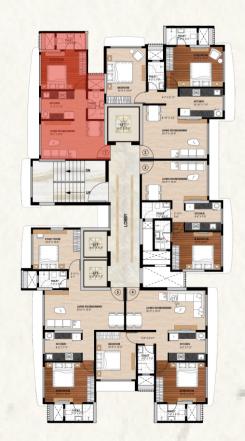

t's Impression



"Home is the tranquility we return to when the world turns into confusion"



\*Artist's Impression



### "It is a happy talent to know how to play"

Garden View

31

\*Artist's Impression



"Feel the touch of premium essence"

Entrance Lobby

ANT.

THE REAL





"Healthy living is the secret to your sucess"



Palkhi Sara has been thoughtfully planned & designed to cater your perfect requirement of 1 & 2 bhk residential flats. 1 bhk configuration are 425 & 452 Sqft rera carpet area, & 2 BHK are 642 & 676 Sqft rera carpet area.





**Ground Floor Plan** 



z o



#### **Typical Floor Plan**



z on



#### 21st Floor Plan



W E



### Roof Top Garden









**TERRACE BELOW** 

#### 1 Bhk Isometric View Flat No 1 - 425 Sqft Rera Carpet Area

2 Bhk Isometric View







# Flat No 2 - 676 Sqft Rera Carpet Area



#### **1 Bhk Isometric View** Flat No 3 - 451 Sqft Rera Carpet Area

**2 Bhk Isometric View** 







## Flat No 4 - 642 Sqft Rera Carpet Area











#### **State of The Art Amenities**

- 1. Grand Double Height Entrance Lobby
- 2. Kids Play Area
- 3. Garden With Cabana
- 4. Meditation Pavilion
- 5. Well Equipped Fitness Centre
- 6. High Speed Elevators
- 7. Full Height French Window
- 8. Intercom Facility
- 9. CCTV in Common Area
- 10. Ample Parking
- **11. Dedicated Space for outdoor AC Unit**
- 12. Society Office
- 13. Charging Station For Cars & Bike



## **Palkhi Sara** is in the midst of it all

Situated in one of the prime areas of Kandivali (East), the project is easily accessible from western Express Highway & Kandivali Railway S