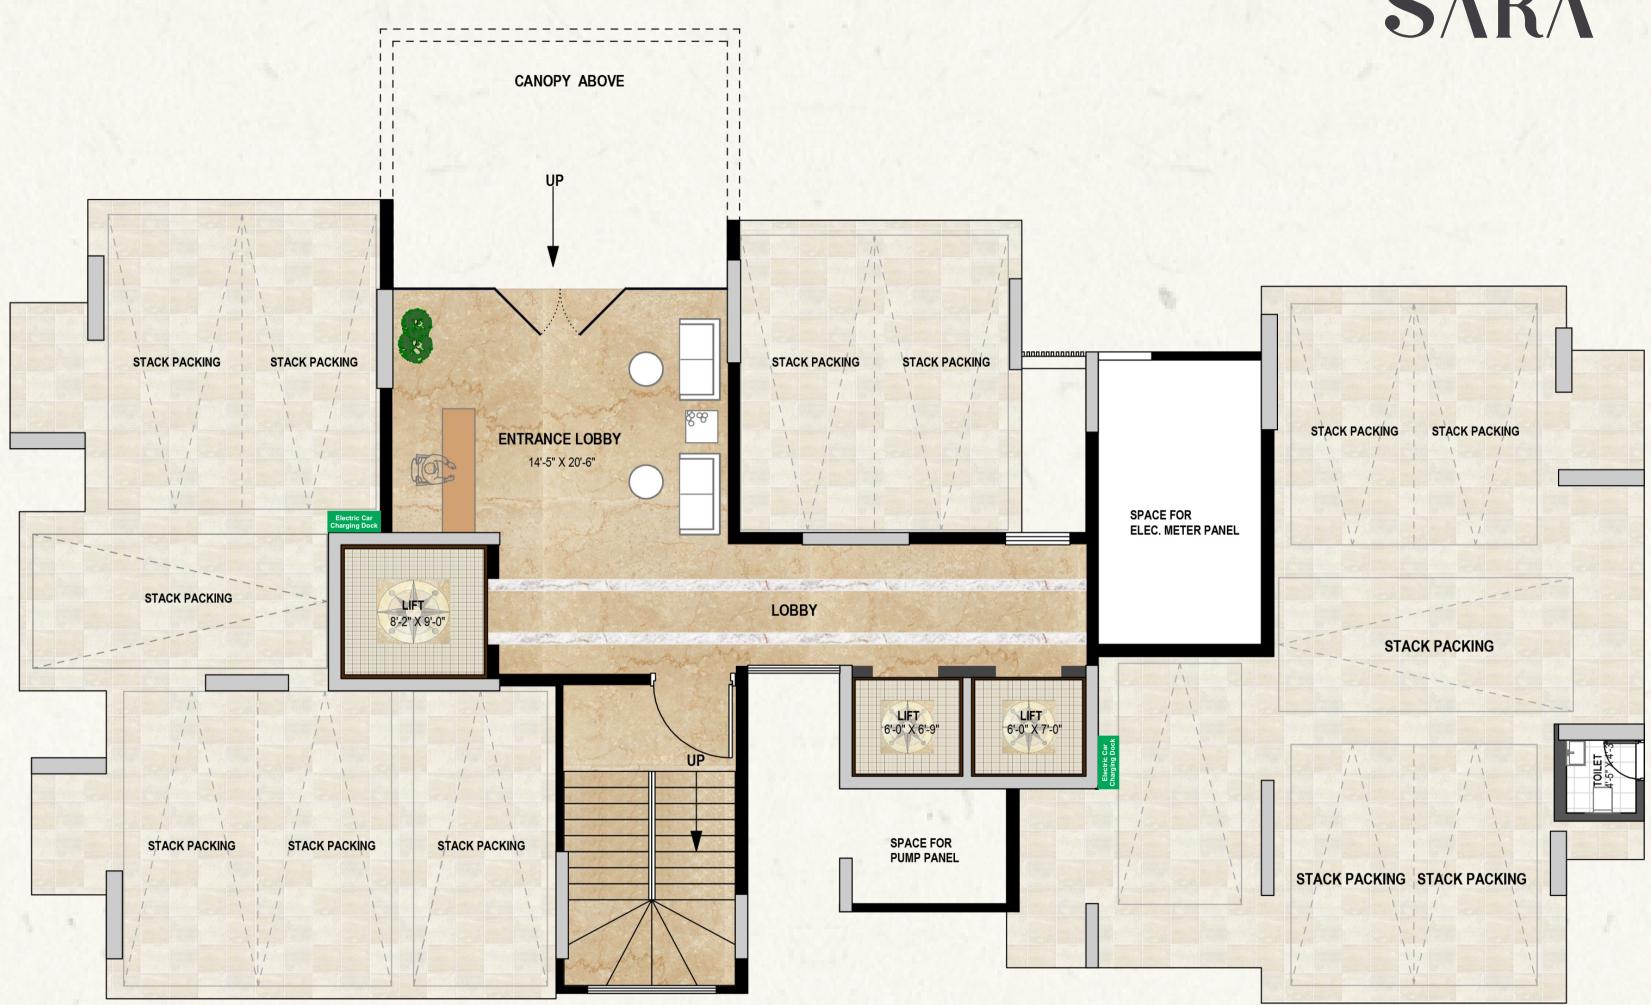

## Home is not a place



## it 's a feeling

#### INTRODUCING

Palkhi SARA

Exclusive 1 & 2 Bhk Residential Premises

\*Artist's Impression



"Home is the tranquility we return to when the world turns into confusion"



\*Artist's Impression



### "It is a happy talent to know how to play"

Garden View

31

\*Artist's Impression



"Feel the touch of premium essence"

Entrance Lobby

ANT.

THE REAL





"Healthy living is the secret to your sucess"



Palkhi Sara has been thoughtfully planned & designed to cater your perfect requirement of 1 & 2 bhk residential flats. 1 bhk configuration are 425 & 452 Sqft rera carpet area, & 2 BHK are 642 & 676 Sqft rera carpet area.





**Ground Floor Plan** 



z o



#### **Typical Floor Plan**



z on



#### 21st Floor Plan



W E



### Roof Top Garden









**TERRACE BELOW** 

#### 1 Bhk Isometric View Flat No 1 - 425 Sqft Rera Carpet Area

2 Bhk Isometric View







# Flat No 2 - 676 Sqft Rera Carpet Area



#### **1 Bhk Isometric View** Flat No 3 - 451 Sqft Rera Carpet Area

**2 Bhk Isometric View** 







## Flat No 4 - 642 Sqft Rera Carpet Area











#### **State of The Art Amenities**

- 1. Grand Double Height Entrance Lobby
- 2. Kids Play Area
- 3. Garden With Cabana
- 4. Meditation Pavilion
- 5. Well Equipped Fitness Centre
- 6. High Speed Elevators
- 7. Full Height French Window
- 8. Intercom Facility
- 9. CCTV in Common Area
- 10. Ample Parking
- **11. Dedicated Space for outdoor AC Unit**
- 12.