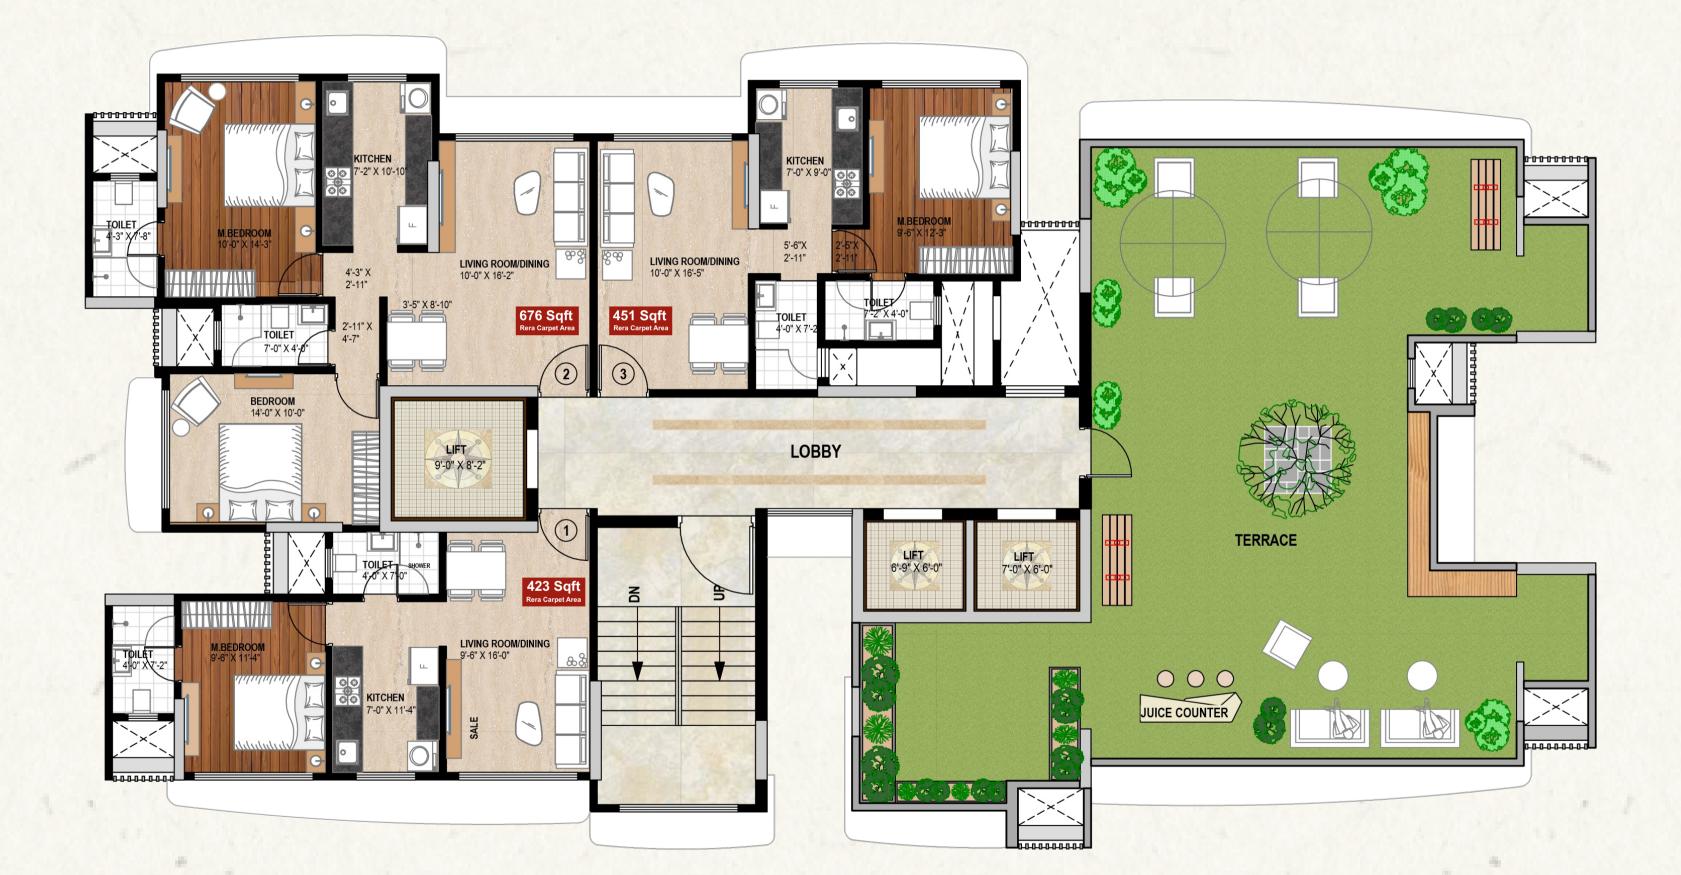

#### 21st Floor Plan

W E

"Healthy living is the secret to your sucess"

Palkhi Sara has been thoughtfully planned & designed to cater your perfect requirement of 1 & 2 bhk residential flats. 1 bhk configuration are 425 & 452 Sqft rera carpet area, & 2 BHK are 642 & 676 Sqft rera carpet area.