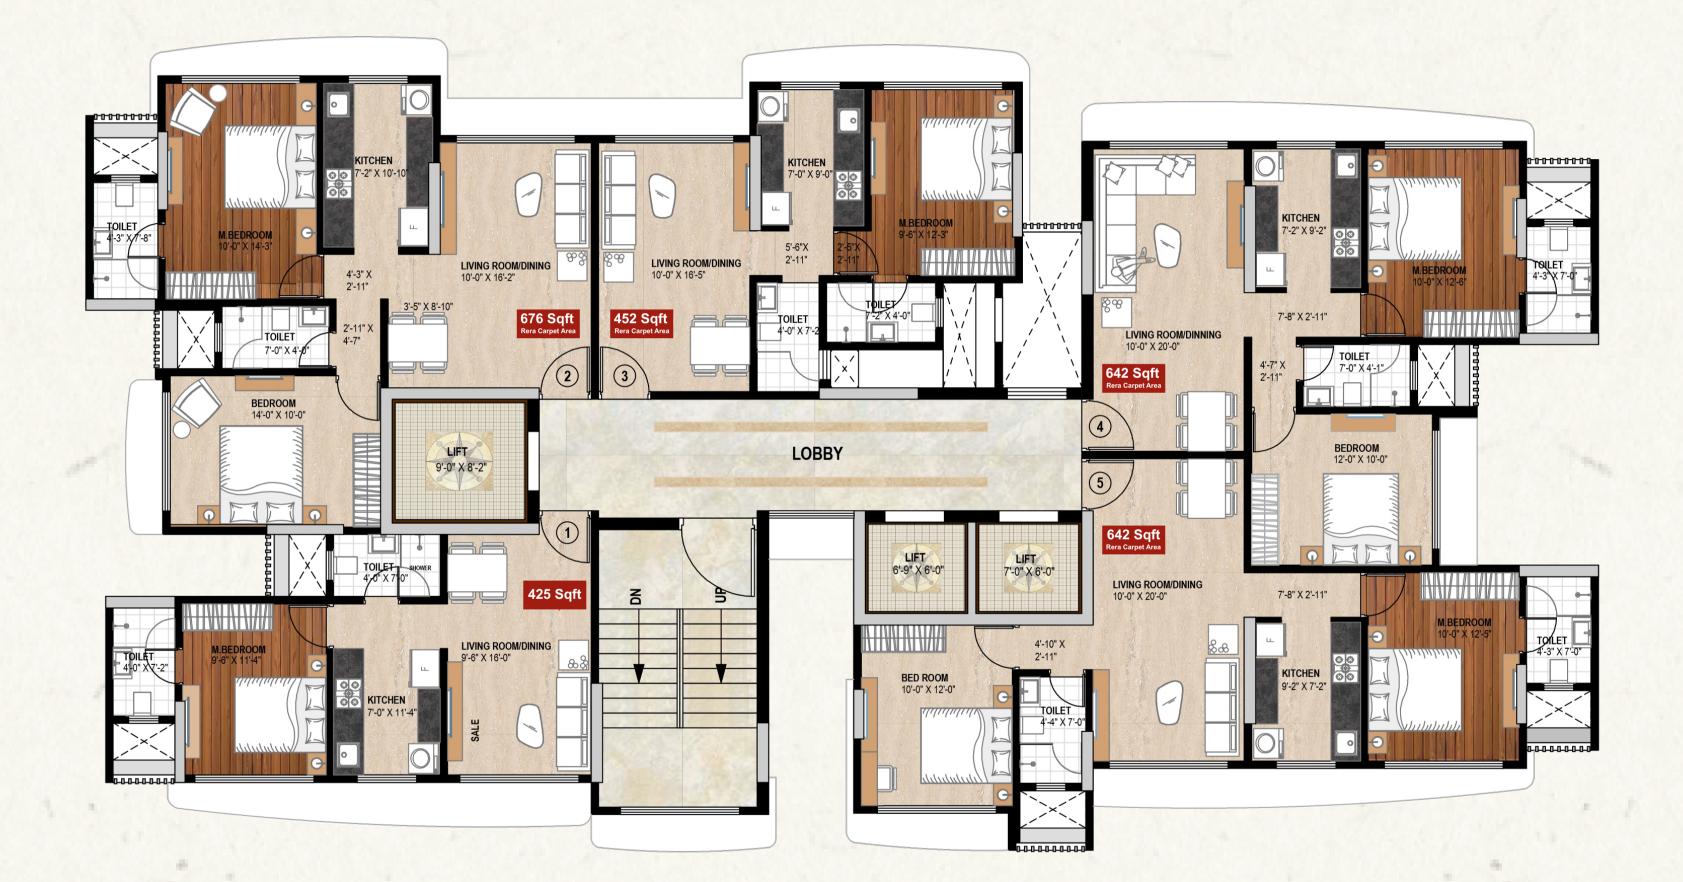

## Home is not a place



## it 's a feeling

#### INTRODUCING

Palkhi SARA

Exclusive 1 & 2 Bhk Residential Premises

\*Artist's Impression



"Home is the tranquility we return to when the world turns into confusion"



\*Artist's Impression



### "It is a happy talent to know how to play"

Garden View

31

\*Artist's Impression



"Feel the touch of premium essence"

Entrance Lobby

ANT.

THE REAL





"Healthy living is the secret to your sucess"



Palkhi Sara has been thoughtfully planned & designed to cater your perfect requirement of 1 & 2 bhk residential flats. 1 bhk configuration are 425 & 452 Sqft rera carpet area, & 2 BHK are 642 & 676 Sqft rera carpet area.





**Ground Floor Plan** 



z o



#### **Typical Floor Plan**



z on



#### 21st Floor Plan



W E



### Roof Top Garden









**TERRACE BELOW** 

#### 1 Bhk Isometric View Flat No 1 - 425 Sqft Rera Carpet Area

2 Bhk Isometric View







# Flat No 2 - 676 Sqft Rera Carpet Area



#### **1 Bhk Isometric View** Flat No 3 - 451 Sqft Rera Carpet Area

**2 Bhk Isometric View** 







## Flat No 4 - 642 Sqft Rera Carpet Area











#### **State of The Art Amenities**

- 1. Grand Double Height Entrance Lobby
- 2. Kids Play Area
- 3. Garden With Cabana
- 4. Meditation Pavilion
- 5. Well Equipped Fitness Centre
- 6. High Speed Elevators
- 7. Full Height French Window
- 8. Intercom Facility
- 9. CCTV in Common Area
- 10. Ample Parking
- **11. Dedicated Space for outdoor AC Unit**
- 12. Society Office
- 13. Charging St