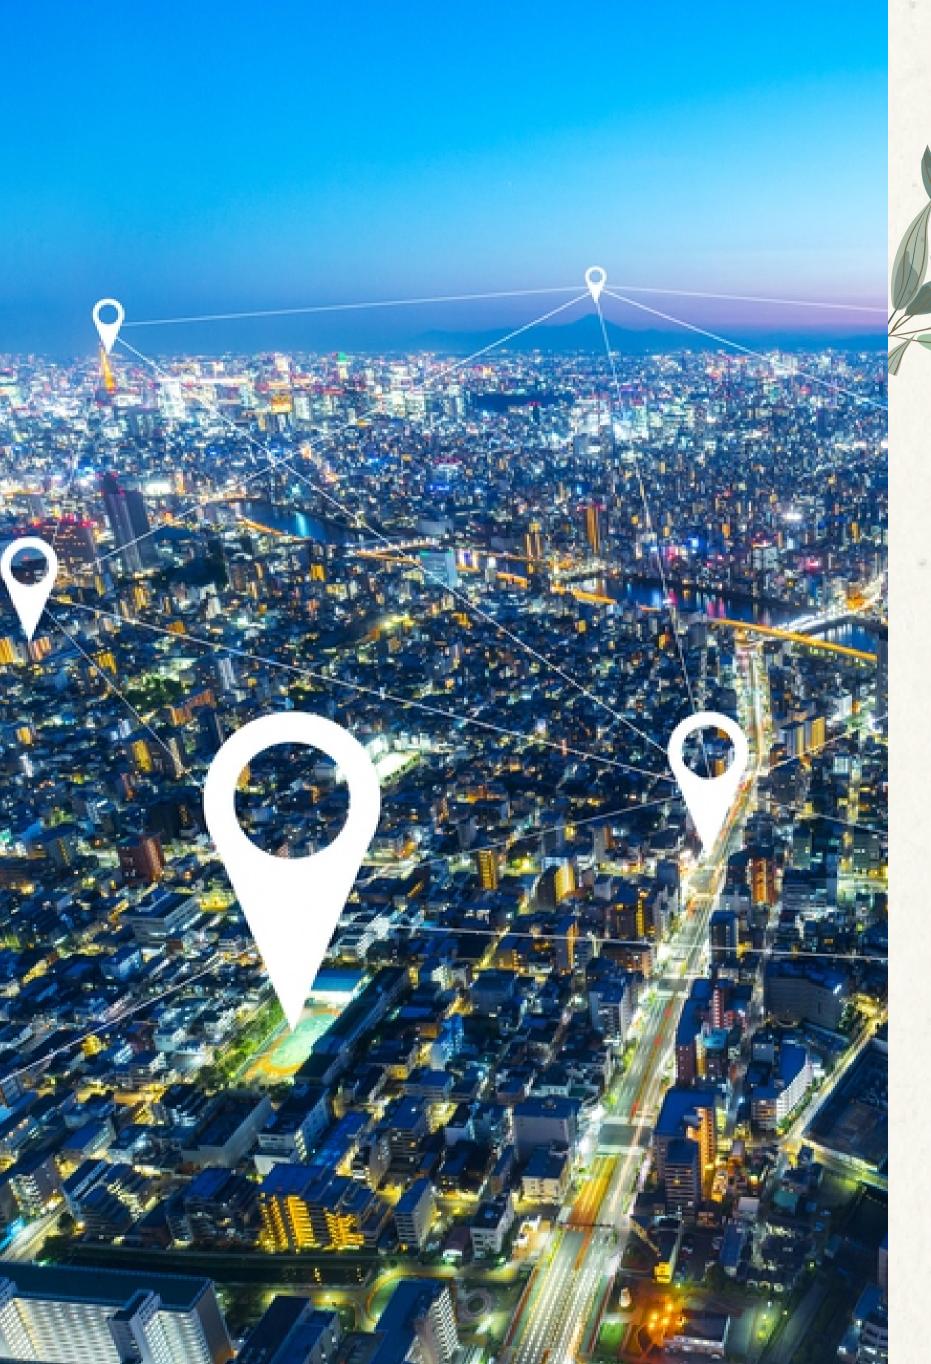

## **Palkhi Sara** is in the midst of it all

Situated in one of the prime areas of Kandivali (East), the project is easily accessible from western Express Highway & Kandivali Railway Station

Airport 16.8 Kms