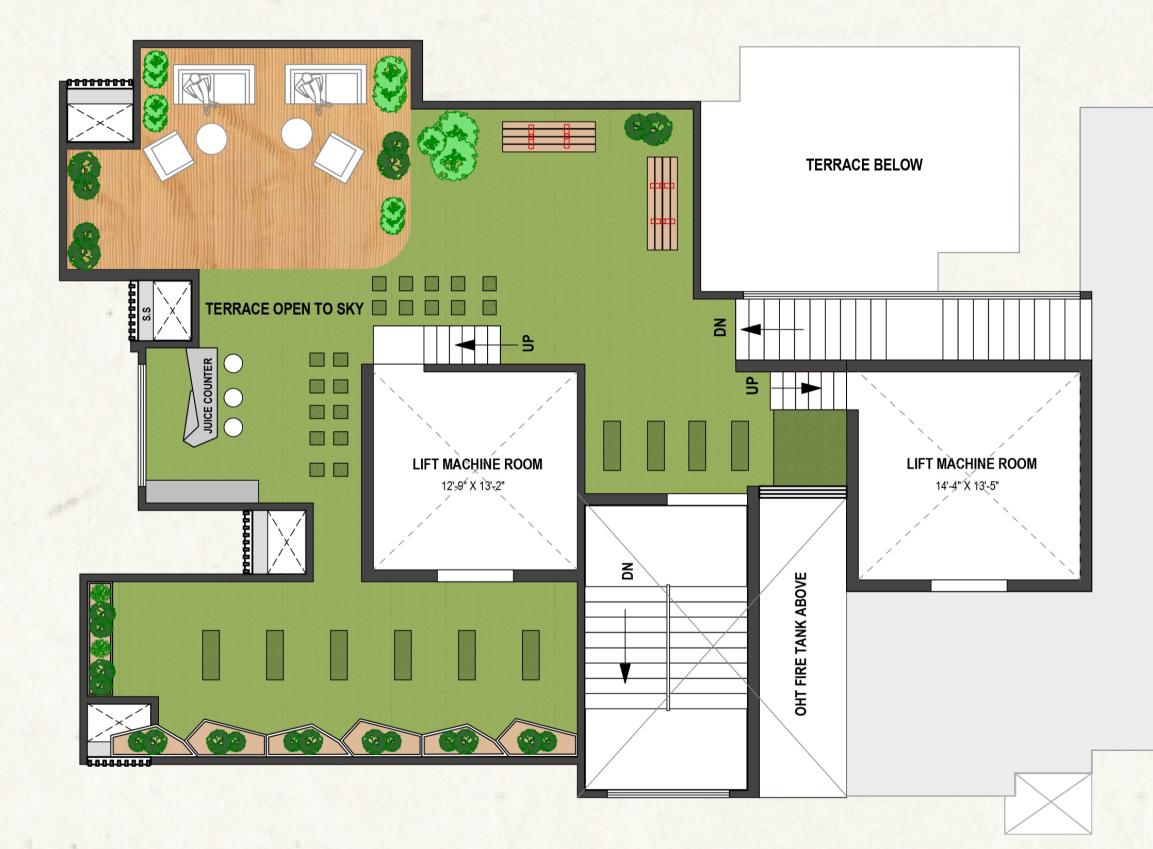

## Home is not a place



## it 's a feeling

#### INTRODUCING

Palkhi SARA

Exclusive 1 & 2 Bhk Residential Premises

\*Artist's Impression



"Home is the tranquility we return to when the world turns into confusion"



\*Artist's Impression



### "It is a happy talent to know how to play"

Garden View

31

\*Artist's Impression



"Feel the touch of premium essence"

Entrance Lobby

ANT.

THE REAL





"Healthy living is the secret to your sucess"



Palkhi Sara has been thoughtfully planned & designed to cater your perfect requirement of 1 & 2 bhk residential flats. 1 bhk configuration are 425 & 452 Sqft rera carpet area, & 2 BHK are 642 & 676 Sqft rera carpet area.





**Ground Floor Plan** 



z o



#### **Typical Floor Plan**



z on



#### 21st Floor Plan



W E



### Roof Top Garden









**TERRACE BELOW** 

#### 1 Bhk Isometric View Flat No 1 - 425 Sqft Rera Carpet Area

2 Bhk Isometric View







# Flat No 2 - 676 Sqft Rera Carpet Area



#### **1 Bhk Isometric View** Flat No 3 - 451 Sqft Rera Carpet Area

**2 Bhk Isometric View** 







## Flat No 4 - 642 Sqft Rera Carpet Area











#### **State of The Art Amenities**

- 1. Grand Double Height Entrance Lobby
- 2. Kids Play Area
- 3. Garden With Cabana
- 4. Meditation Pavilion
- 5. Well Equipped Fitness Centre
- 6. High Speed Elevators
- 7. Full Height French Window
- 8. Intercom Facility
- 9. CCTV in Common Area
- 10. Ample Parking
- **11. Dedicated Space for outdoor AC Unit**
- 12. Society Office
- 13. Charging Station For Cars & Bike



## **Palkhi Sara** is in the midst of it all