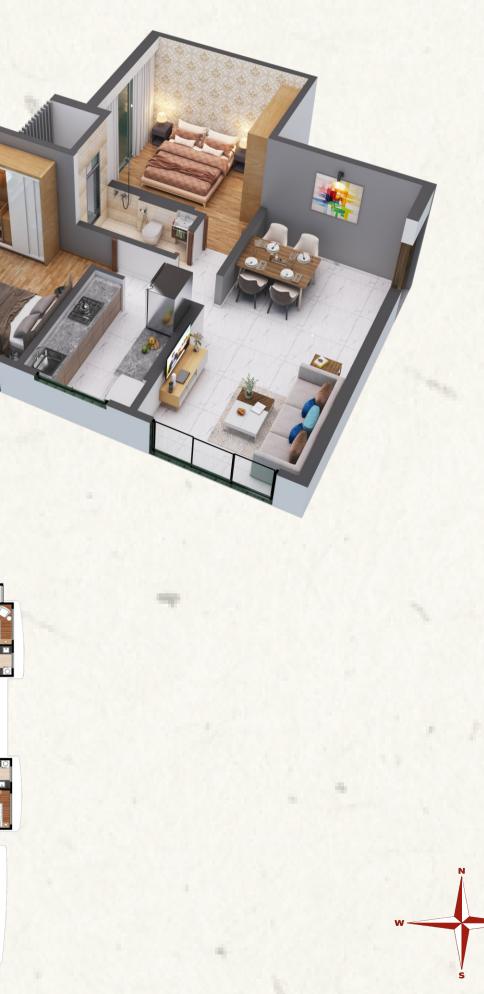

ist's Impression



"Feel the touch of premium essence"

Entrance Lobby

ANT.

THE REAL





"Healthy living is the secret to your sucess"



Palkhi Sara has been thoughtfully planned & designed to cater your perfect requirement of 1 & 2 bhk residential flats. 1 bhk configuration are 425 & 452 Sqft rera carpet area, & 2 BHK are 642 & 676 Sqft rera carpet area.





**Ground Floor Plan** 



z o



#### **Typical Floor Plan**



z on



#### 21st Floor Plan



W E



### Roof Top Garden









**TERRACE BELOW** 

#### 1 Bhk Isometric View Flat No 1 - 425 Sqft Rera Carpet Area

2 Bhk Isometric View







# Flat No 2 - 676 Sqft Rera Carpet Area



#### **1 Bhk Isometric View** Flat No 3 - 451 Sqft Rera Carpet Area

**2 Bhk Isometric View** 







## Flat No 4 - 642 Sqft Rera Carpet Area











#### **State of The Art Amenities**

- 1. Grand Double Height Entrance Lobby
- 2. Kids Play Area
- 3. Garden With Cabana
- 4. Meditation Pavilion
- 5. Well Equipped Fitness Centre
- 6. High Speed Elevators
- 7. Full Height French Window
- 8. Intercom Facility
- 9. CCTV in Common Area
- 10. Ample Parking
- **11. Dedicated Space for outdoor AC Unit**
- 12. Society Office
- 13. Charging Station For Cars & Bike



## **Palkhi Sara** is in the midst of it all

Situated in one of the prime areas of Kandivali (East), the project is easily accessible from western Express Highway & Kandivali Railway Station

Airport 16.8 Kms

School 0.5 Kms