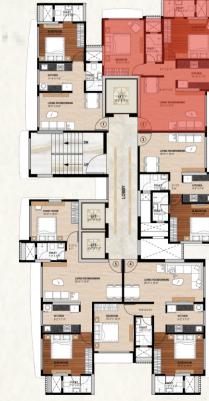

s Impression



"Home is the tranquility we return to when the world turns into confusion"



\*Artist's Impression



### "It is a happy talent to know how to play"

Garden View

31

\*Artist's Impression



"Feel the touch of premium essence"

Entrance Lobby

ANT.

THE REAL





"Healthy living is the secret to your sucess"



Palkhi Sara has been thoughtfully planned & designed to cater your perfect requirement of 1 & 2 bhk residential flats. 1 bhk configuration are 425 & 452 Sqft rera carpet area, & 2 BHK are 642 & 676 Sqft rera carpet area.





**Ground Floor Plan** 



z o



#### **Typical Floor Plan**



z on



#### 21st Floor Plan



W E



### Roof Top Garden









**TERRACE BELOW** 

#### 1 Bhk Isometric View Flat No 1 - 425 Sqft Rera Carpet Area

2 Bhk Isometric View







# Flat No 2 - 676 Sqft Rera Carpet Area



#### **1 Bhk Isometric View** Flat No 3 - 451 Sqft Rera Carpet Area

**2 Bhk Isometric View** 







## Flat No 4 - 642 Sqft Rera Carpet Area











#### **State of The Art Amenities**

- 1. Grand Double Height Entrance Lobby
- 2. Kids Play Area
- 3. Garden With Cabana
- 4. Meditation Pavilion
- 5. Well Equipped Fitness Centre
- 6. High Speed Elevators
- 7. Full Height French Window
- 8. Intercom Facility
- 9. CCTV in Common Area
- 10. Ample Parking
- **11. Dedicated Space for outdoor AC Unit**
- 12. Society Office
- 13. Charging Station For Cars & Bike



## **Palkhi Sara** is in the midst of it all

Situated in one of the prime areas of Kandivali (East), the project is easily accessible from western Express Highway & Kandivali Railway Sta