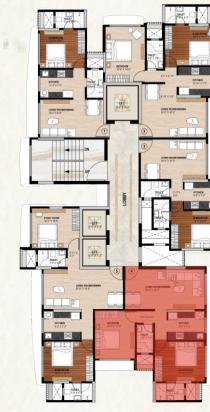

to know how to play"

Garden View

31

\*Artist's Impression



"Feel the touch of premium essence"

Entrance Lobby

ANT.

THE REAL





"Healthy living is the secret to your sucess"



Palkhi Sara has been thoughtfully planned & designed to cater your perfect requirement of 1 & 2 bhk residential flats. 1 bhk configuration are 425 & 452 Sqft rera carpet area, & 2 BHK are 642 & 676 Sqft rera carpet area.





**Ground Floor Plan** 



z o



#### **Typical Floor Plan**



z on



#### 21st Floor Plan



W E



### Roof Top Garden









**TERRACE BELOW** 

#### 1 Bhk Isometric View Flat No 1 - 425 Sqft Rera Carpet Area

2 Bhk Isometric View







# Flat No 2 - 676 Sqft Rera Carpet Area



#### **1 Bhk Isometric View** Flat No 3 - 451 Sqft Rera Carpet Area

**2 Bhk Isometric View** 







## Flat No 4 - 642 Sqft Rera Carpet Area











#### **State of The Art Amenities**

- 1. Grand Double Height Entrance Lobby
- 2. Kids Play Area
- 3. Garden With Cabana
- 4. Meditation Pavilion
- 5. Well Equipped Fitness Centre
- 6. High Speed Elevators
- 7. Full Height French Window
- 8. Intercom Facility
- 9. CCTV in Common Area
- 10. Ample Parking
- **11. Dedicated Space for outdoor AC Unit**
- 12. Society Office
- 13. Charging Station For Cars & Bike



## **Palkhi Sara** is in the midst of it all

Situated in one of the prime areas of Kandivali (East), the project is easily accessible from western Express Highway & Kandivali Railway Station

Airport 16.8 Kms

School 0.5 Kms