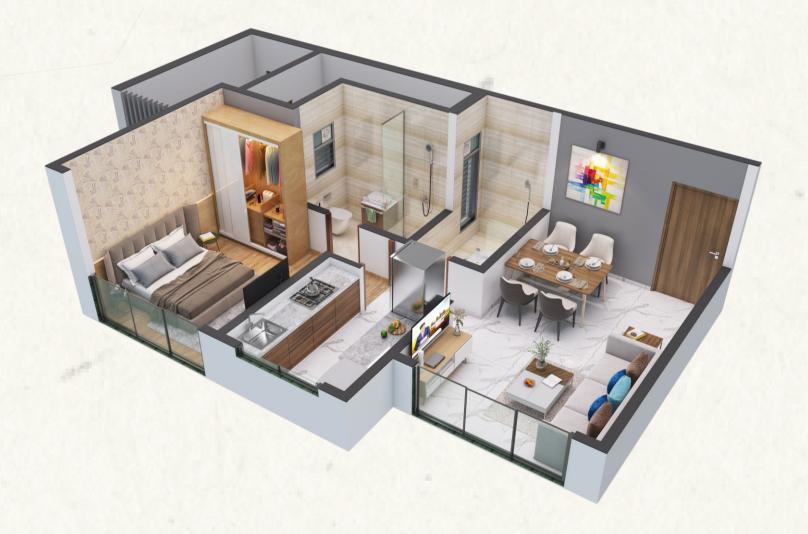

#### 1 Bhk Isometric View Flat No 1 - 425 Sqft Rera Carpet Area

2 Bhk Isometric View