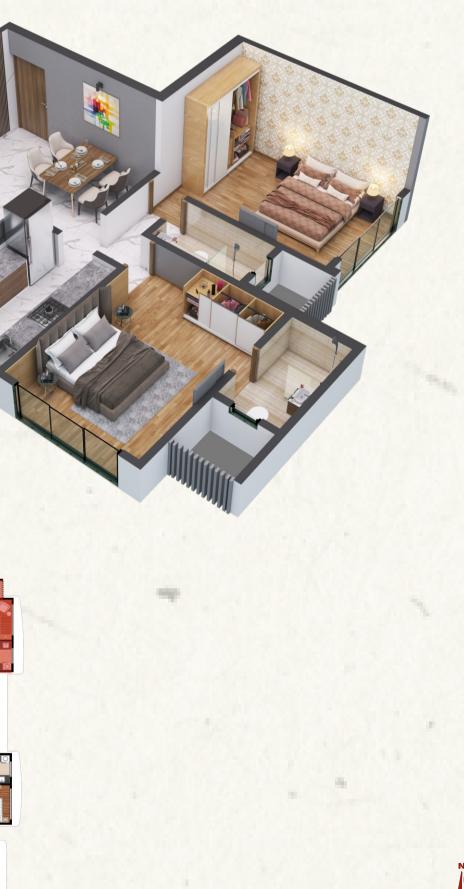

return to when the world turns into confusion"



\*Artist's Impression



### "It is a happy talent to know how to play"

Garden View

31

\*Artist's Impression



"Feel the touch of premium essence"

Entrance Lobby

ANT.

THE REAL





"Healthy living is the secret to your sucess"



Palkhi Sara has been thoughtfully planned & designed to cater your perfect requirement of 1 & 2 bhk residential flats. 1 bhk configuration are 425 & 452 Sqft rera carpet area, & 2 BHK are 642 & 676 Sqft rera carpet area.





**Ground Floor Plan** 



z o



#### **Typical Floor Plan**



z on



#### 21st Floor Plan



W E



### Roof Top Garden









**TERRACE BELOW** 

#### 1 Bhk Isometric View Flat No 1 - 425 Sqft Rera Carpet Area

2 Bhk Isometric View







# Flat No 2 - 676 Sqft Rera Carpet Area



#### **1 Bhk Isometric View** Flat No 3 - 451 Sqft Rera Carpet Area

**2 Bhk Isometric View** 







## Flat No 4 - 642 Sqft Rera Carpet Area











#### **State of The Art Amenities**

- 1. Grand Double Height Entrance Lobby
- 2. Kids Play Area
- 3. Garden With Cabana
- 4. Meditation Pavilion
- 5. Well Equipped Fitness Centre
- 6. High Speed Elevators
- 7. Full Height French Window
- 8. Intercom Facility
- 9. CCTV in Common Area
- 10. Ample Parking
- **11. Dedicated Space for outdoor AC Unit**
- 12. Society Office
- 13. Charging Station For Cars & Bike



## **Palkhi Sara** is in the midst of it all

Situated in one of the prime areas of Kandivali (East), the project is easily accessible from western Express Highway & Kandivali Railway Station

Airport 16.8 Kms

School 0.5 Kms