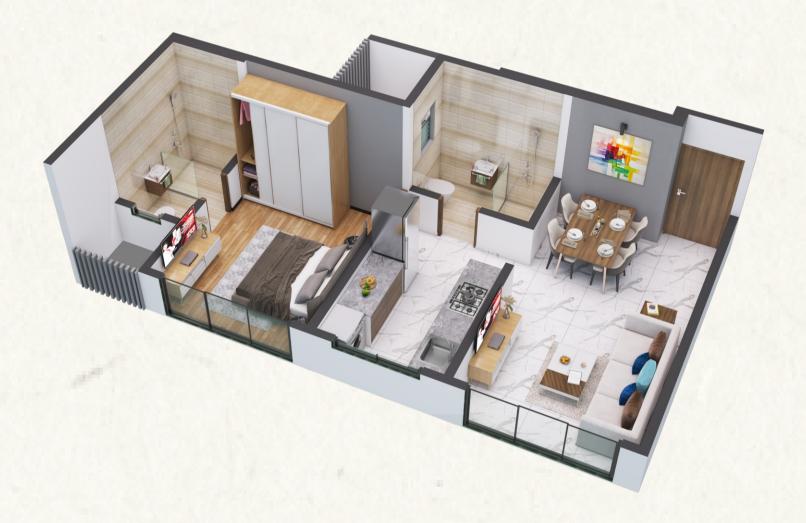

#### 1 Bhk Isometric View Flat No 1 - 425 Sqft Rera Carpet Area

2 Bhk Isometric View