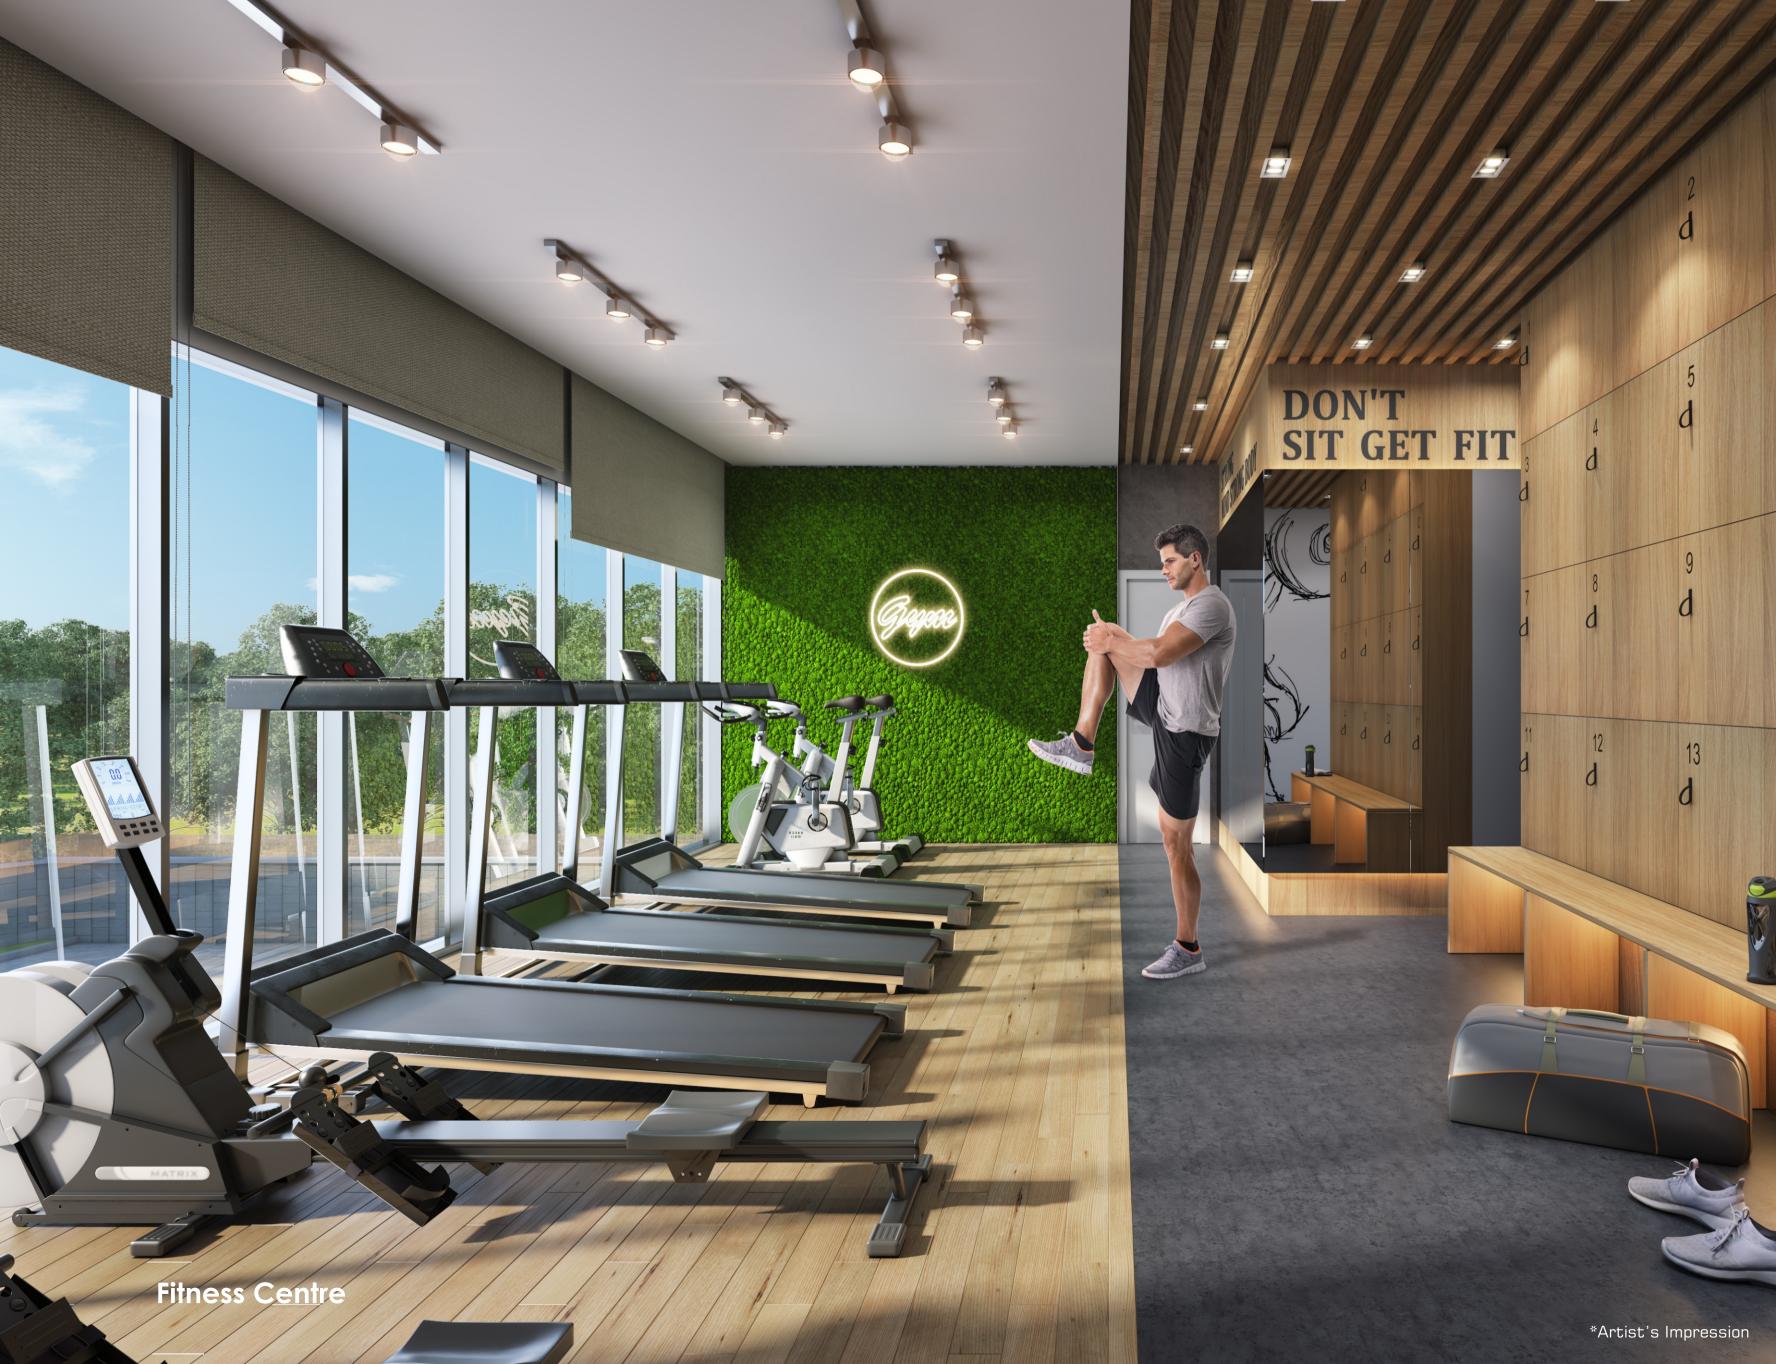

#### **State of The Art Amenities**

- 1. Grand Double Height Entrance Lobby
- 2. Kids Play Area
- 3. Garden With Cabana
- 4. Meditation Pavilion
- 5. Well Equipped Fitness Centre
- 6. High Speed Elevators
- 7. Full Height French Window
- 8. Intercom Facility
- 9. CCTV in Common Area
- 10. Ample Parking
- **11. Dedicated Space for outdoor AC Unit**
- 12. Society Office
- 13. Charging Station For Cars & Bike