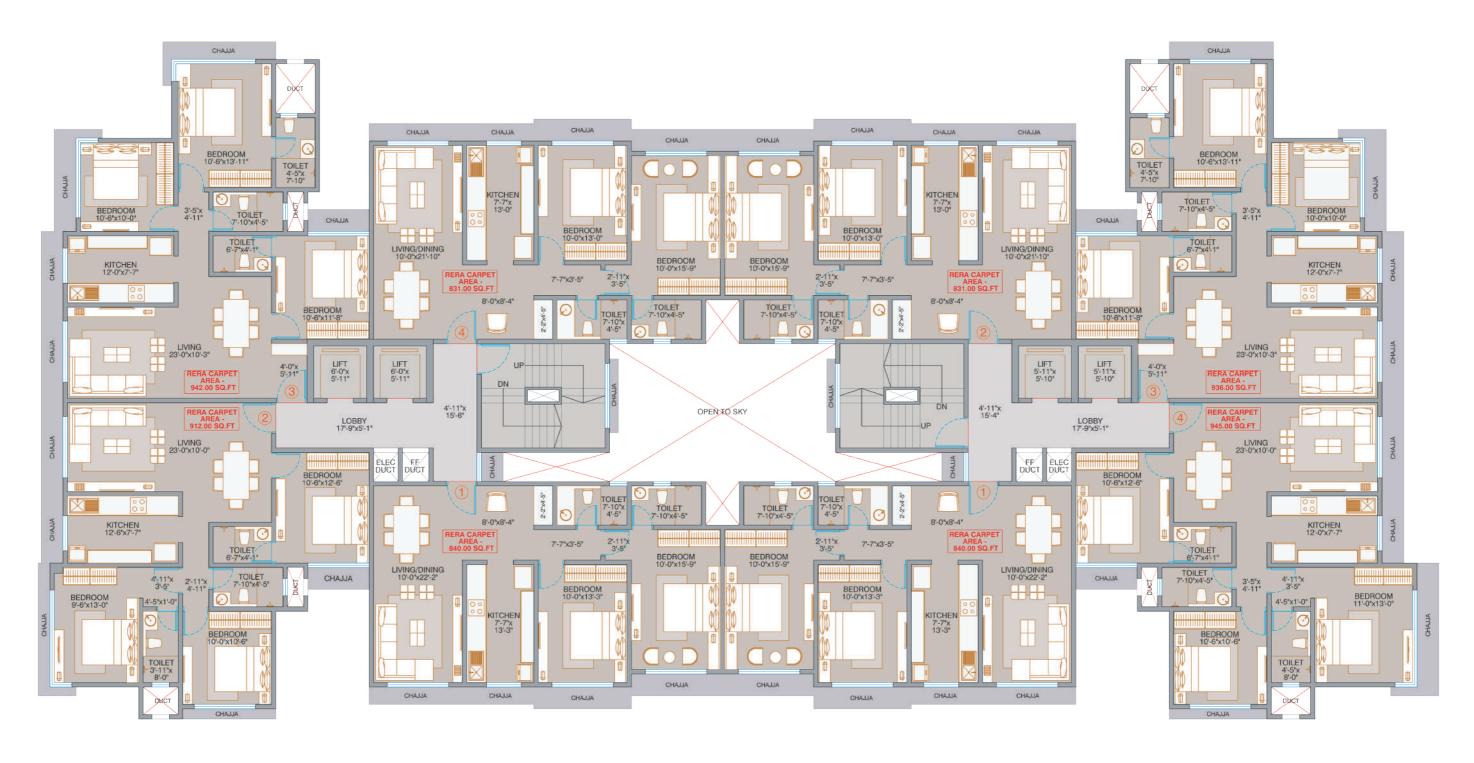

### **TYPICAL FLOOR PLAN**

#### **TYPICAL FLOOR PLAN**

WING A (B1+B2+G+8 FLOORS)

WING B
(B1+B2+G+8 FLOORS)

1<sup>ST</sup> FLOOR PLAN

#### **TYPICAL FLOOR PLAN**

WING A (B1+B2+G+8 FLOORS)

WING B
(B1+B2+G+8 FLOORS)

2<sup>ND</sup>-8TH FLOOR