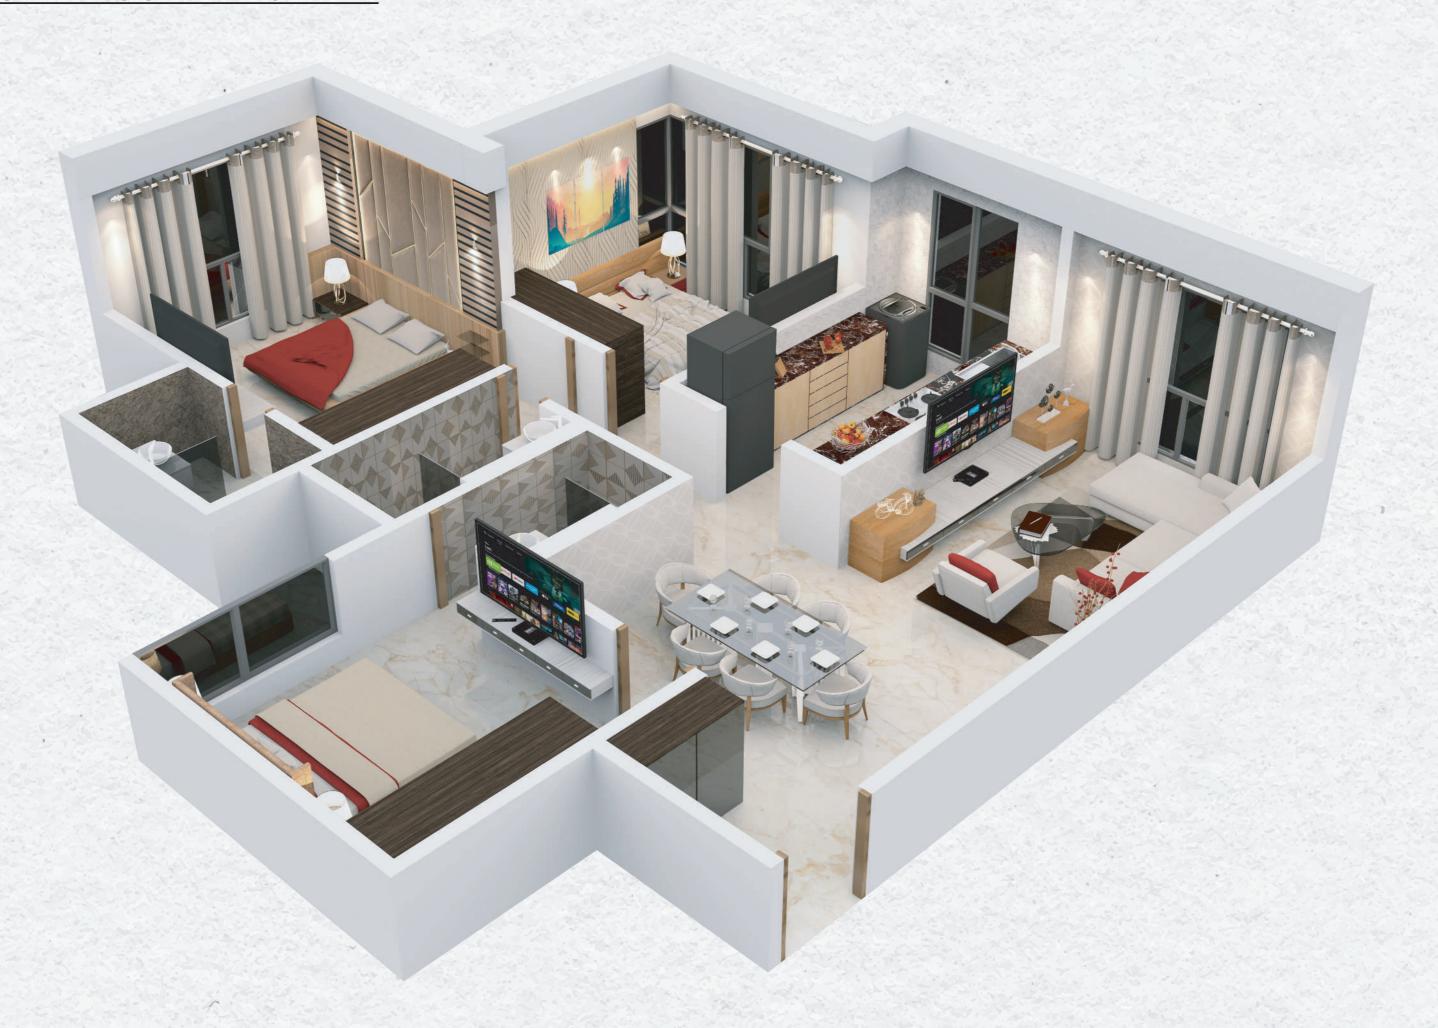

# LAUNCHING NEW PROJECT



The Perfect Place To Live In

Daulat Nagar - Santacruz (West)





"Veena Solace" is a perfect embodiment of elegance, offering 2 & 3 BHK with 4 Apartments per floor, exclusivity makes room for sheer privacy and reinventing the concept of incredible interior.

We are delighted to introduce a dazzling luxury retreat that you would be elated to call your "HOME".









#### **LOCATION ADVANTAGES**

- Western Express Highway 7 Min.
- Santacruz Railway Station 10 Min.
- Airport 12 Min.
- Bandra-Worli Sea Link 20 Min.
- Bandra-Kurla Complex 18 Min.
- Juhu Beach 10 Min.





Scan for Google Location

### **TYPICAL FLOOR PLAN**



# 2 BHK ISOMETRIC VIEW



# 3 BHK ISOMETRIC VIEW



#### **TYPICAL FLOOR PLAN**



WING A (B1+B2+G+8 FLOORS)

WING B
(B1+B2+G+8 FLOORS)





1<sup>ST</sup> FLOOR PLAN

#### **TYPICAL FLOOR PLAN**



WING A (B1+B2+G+8 FLOORS)

WING B
(B1+B2+G+8 FLOORS)





2<sup>ND</sup>-8TH FLOOR