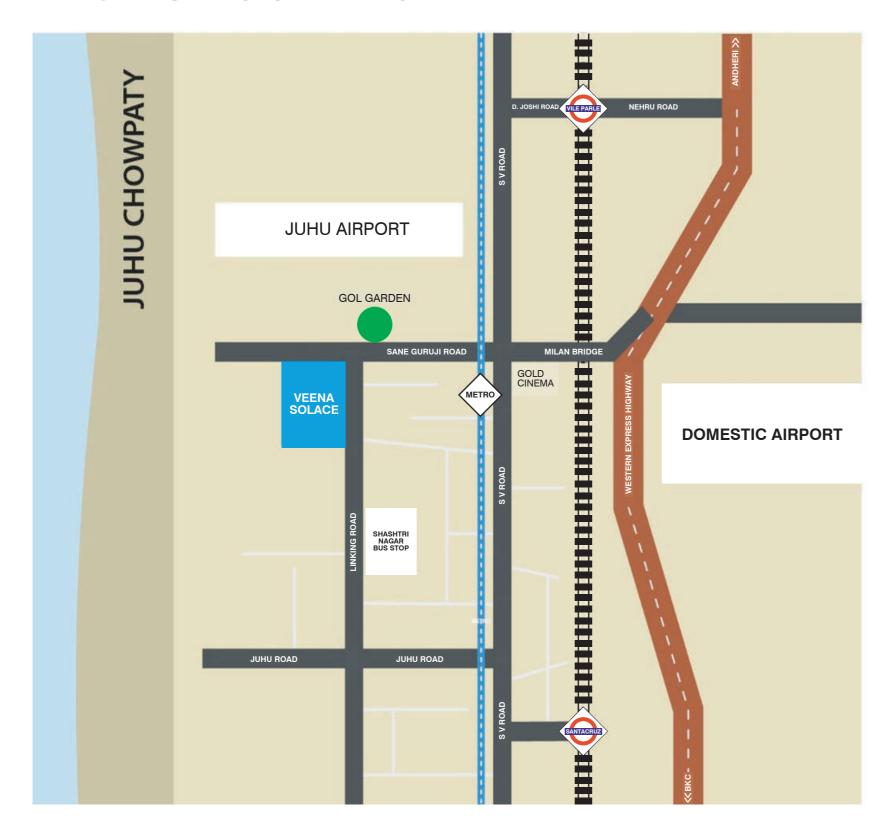

#### **LOCATION ADVANTAGES**

- Western Express Highway 7 Min.
- Santacruz Railway Station 10 Min.
- Airport 12 Min.
- Bandra-Worli Sea Link 20 Min.
- Bandra-Kurla Complex 18 Min.
- Juhu Beach 10 Min.

Scan for Google Location