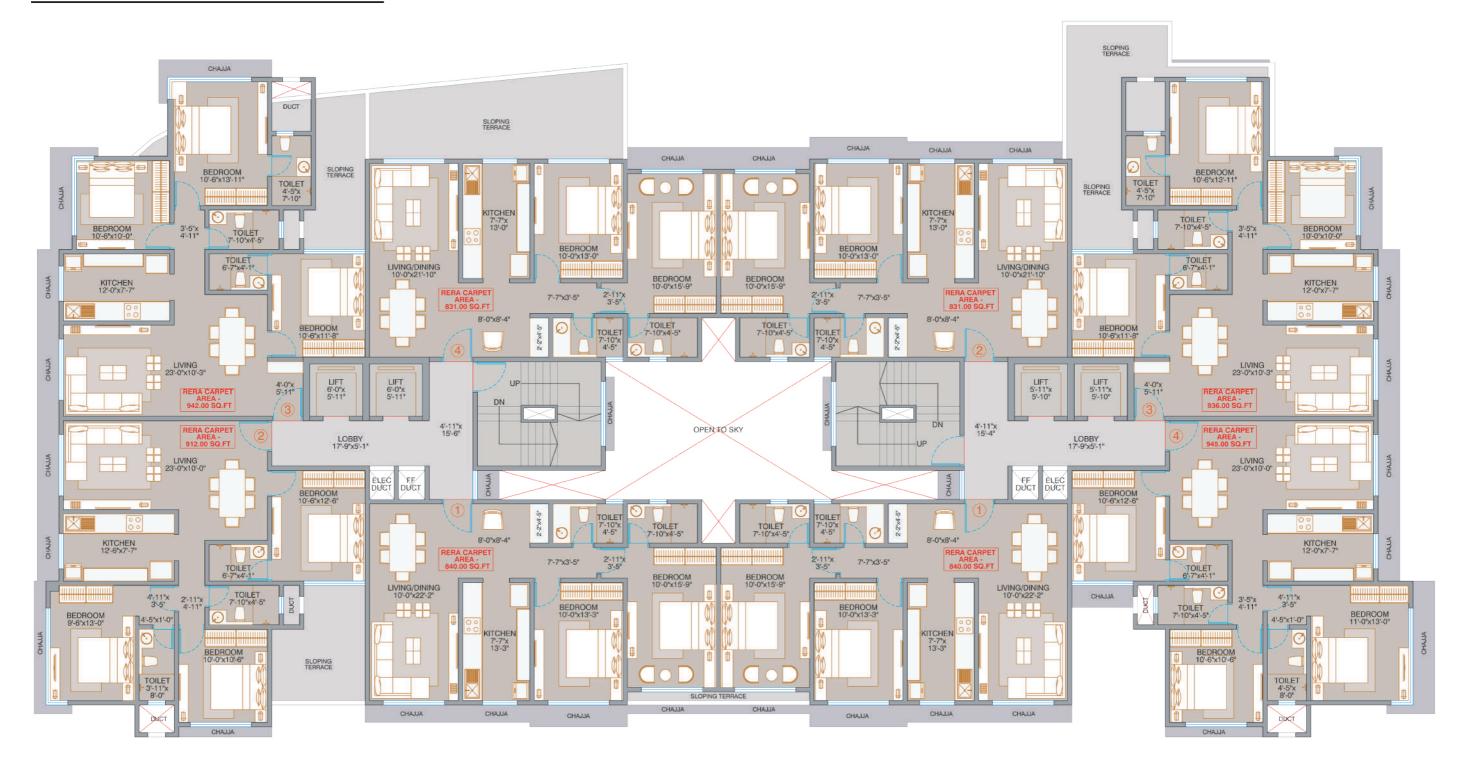

### **TYPICAL FLOOR PLAN**

#### **TYPICAL FLOOR PLAN**

WING A (B1+B2+G+8 FLOORS)

WING B
(B1+B2+G+8 FLOORS)

1<sup>ST</sup> FLOOR PLAN

#### **TYPICAL FLOOR PLAN**

WING A (B1+B2+G+8 FLOORS)

WING B
(B1+B2+G+8 FLOORS)

2<sup>ND</sup>-8TH FLOOR