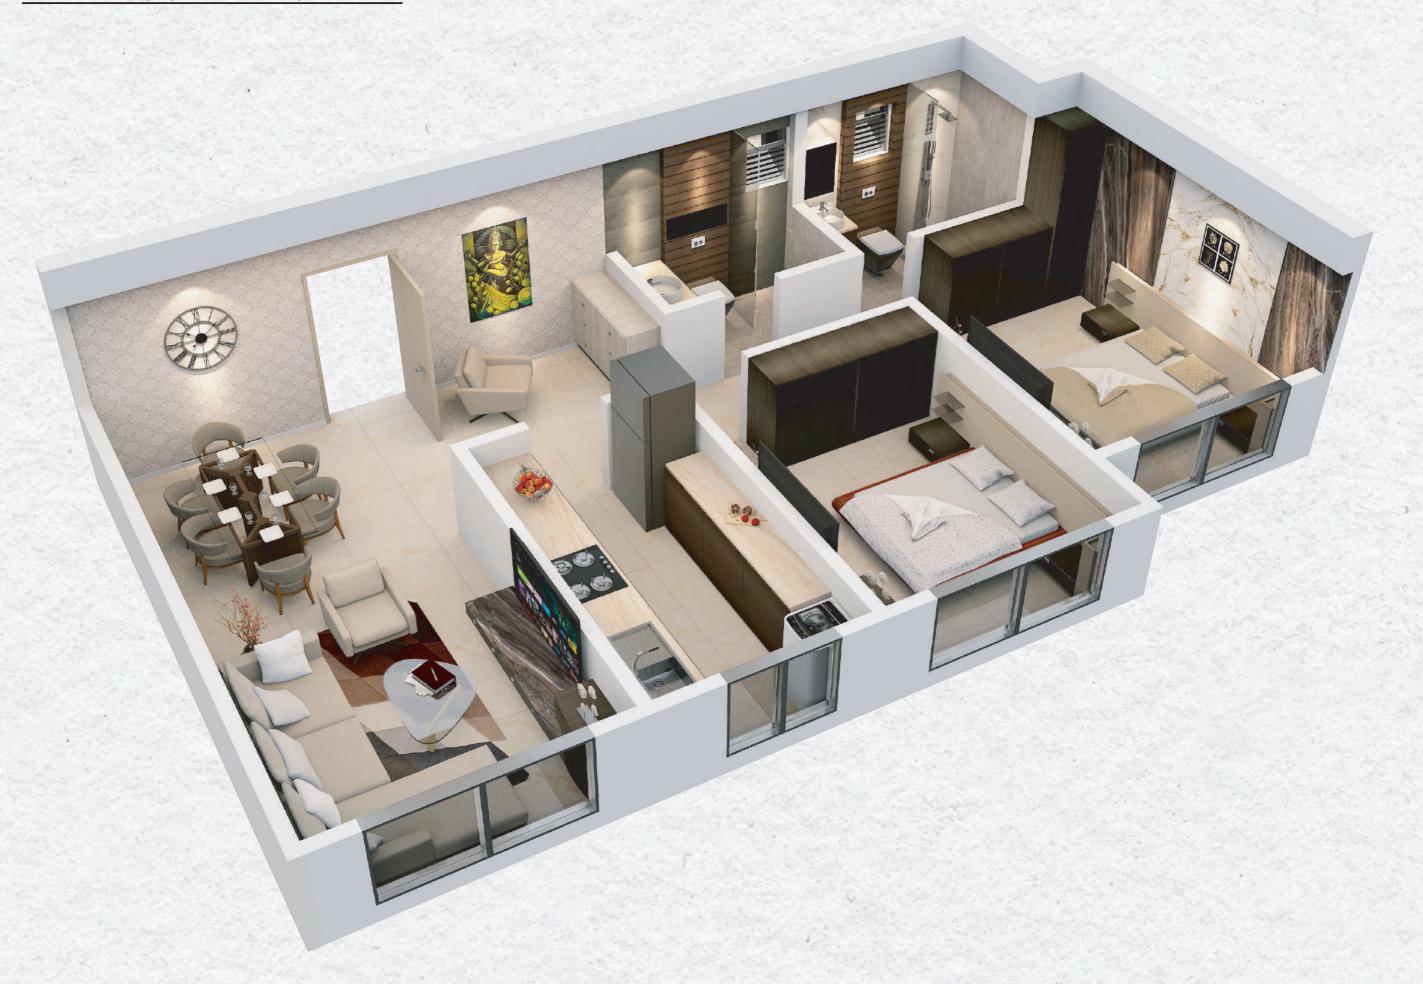

# LAUNCHING NEW PROJECT



The Perfect Place To Live In

Daulat Nagar - Santacruz (West)





"Veena Solace" is a perfect embodiment of elegance, offering 2 & 3 BHK with 4 Apartments per floor, exclusivity makes room for sheer privacy and reinventing the concept of incredible interior.

We are delighted to introduce a dazzling luxury retreat that you would be elated to call your "HOME".









#### **LOCATION ADVANTAGES**

- Western Express Highway 7 Min.
- Santacruz Railway Station 10 Min.
- Airport 12 Min.
- Bandra-Worli Sea Link 20 Min.
- Bandra-Kurla Complex 18 Min.
- Juhu Beach 10 Min.





Scan for Google Location

### **TYPICAL FLOOR PLAN**



# 2 BHK ISOMETRIC VIEW



# 3 BHK ISOMETRIC VIEW



#### **TYPICAL FLOOR PLAN**



WING A (B1+B2+G+8 FLOORS)

WING B
(B1+B2+G+8 FLOORS)





1<sup>ST</sup> FLOOR PLAN

#### **TYPICAL FLOOR PLAN**



WING A (B1+B2+G+8 FLOORS)

WING B
(B1+B2+G+8 FLOORS)





2<sup>ND</sup>-8TH FLOOR