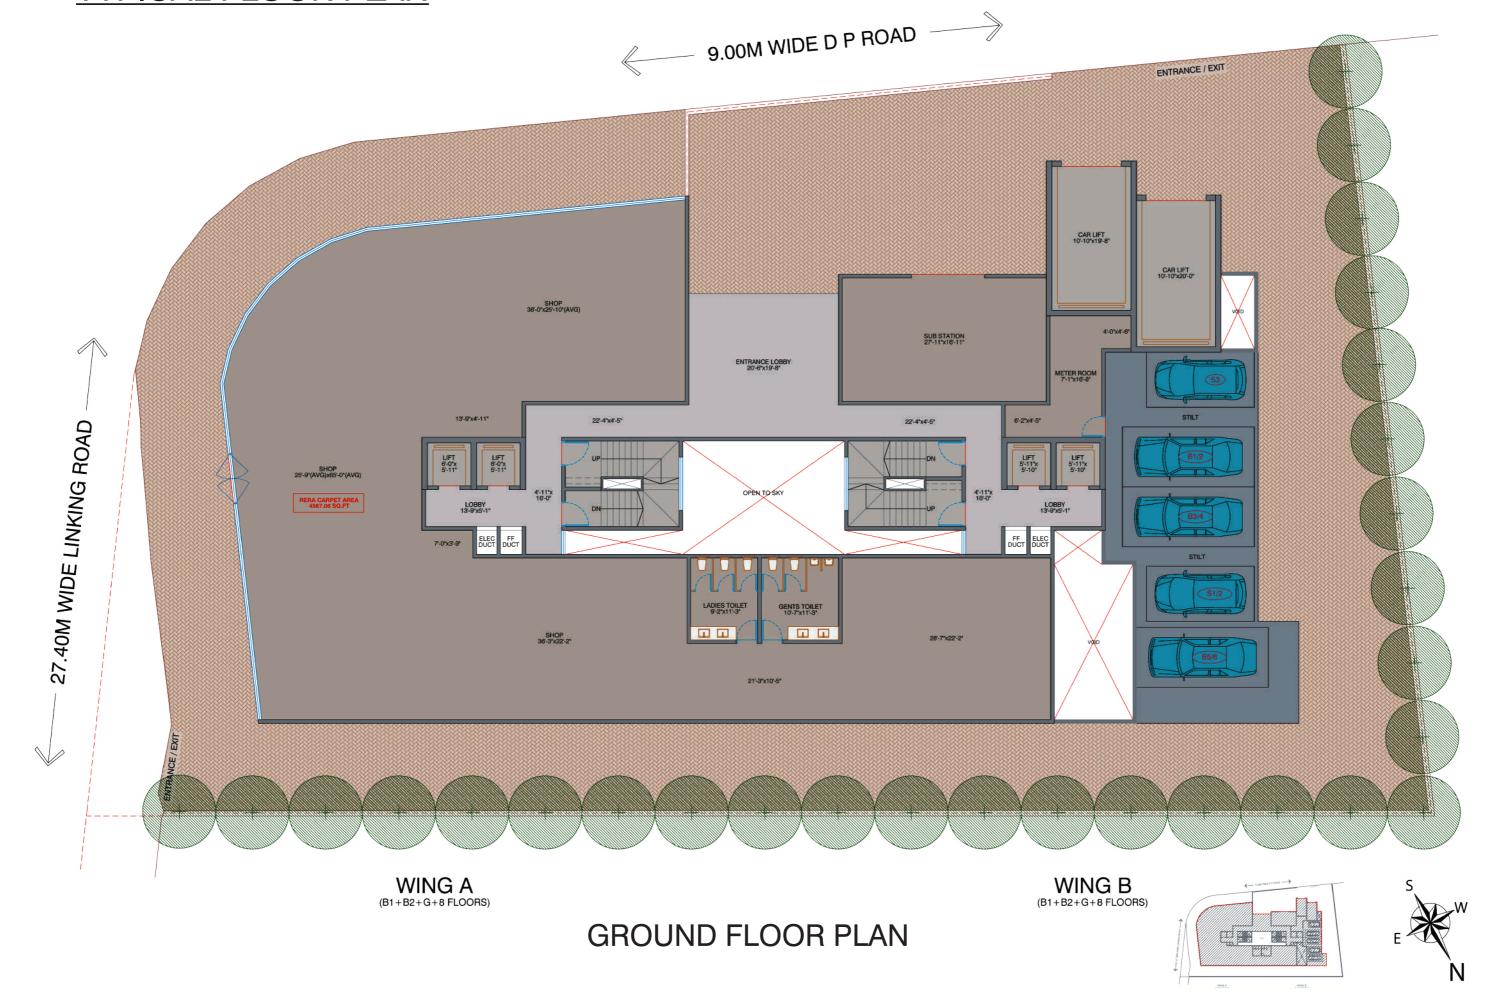

### **TYPICAL FLOOR PLAN**

#### **TYPICAL FLOOR PLAN**

WING A (B1+B2+G+8 FLOORS)

WING B
(B1+B2+G+8 FLOORS)

1<sup>ST</sup> FLOOR PLAN