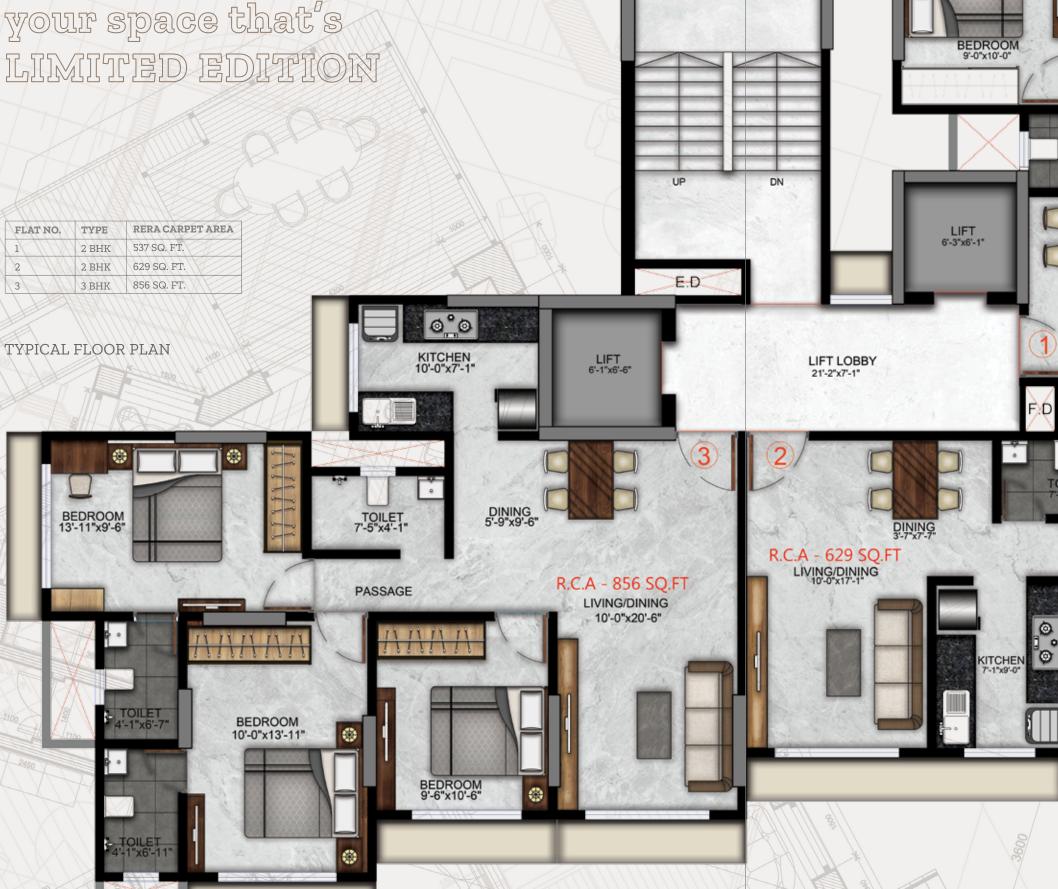

With a clear height of 11 feet... enjoy your space that's LIMITED EDITION

| FLAT NO. | TYPE  | RERA CARPET AREA |
|----------|-------|------------------|
| 1        | 2 BHK | 537 SQ. FT.      |
| 2        | 2 BHK | 629 SQ. FT.      |
| 3        | 3 BHK | 856 SQ. FT.      |

1ST FLOOR PLAN