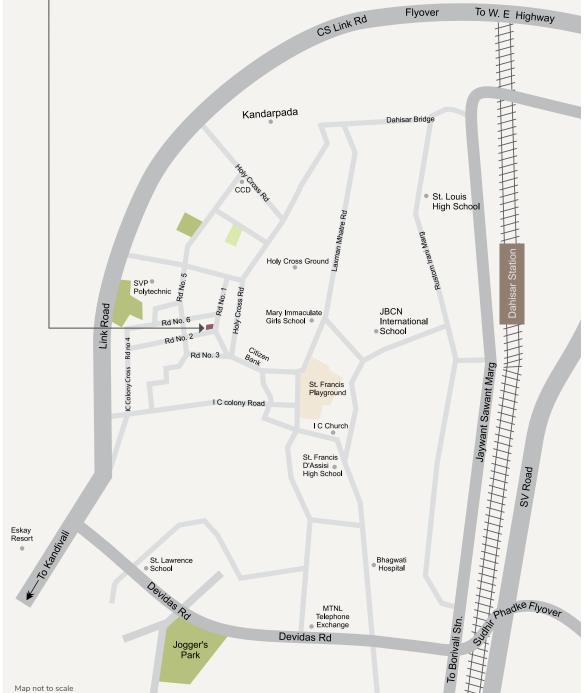

Site Address : Rishabraj Percy, Road No. 2, I.C. Colony, Borivali West, Mumbai - 400 103