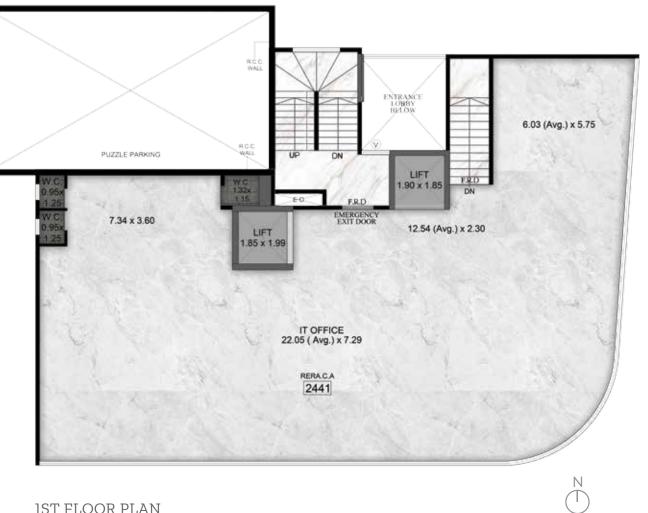

1ST FLOOR PLAN

### **External Facilities**

- Designer Entrance Lobby.
- High speed elevators of a reputed brand.
- Puzzle Parking
- Fitness Center
- Terrace Garden
- Chequered tile / pavers in the entire compound.
- CCTV surveillance in common area.