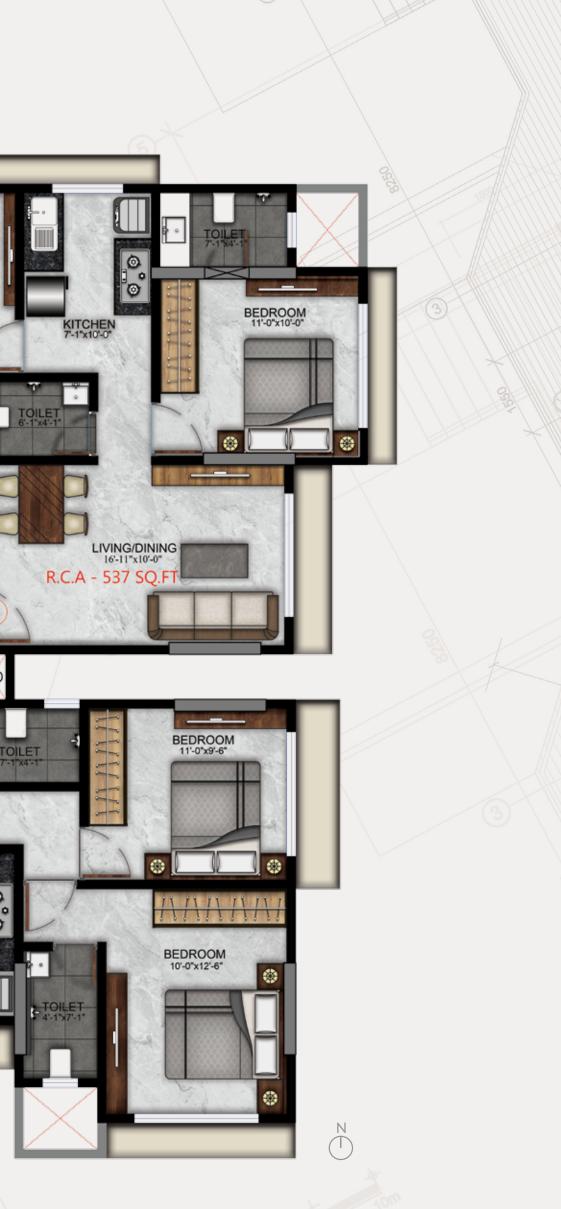

With a clear height of 11 feet... enjoy your space that's LIMITED EDITION

| FLAT NO. | TYPE  | RERA CARPET AREA |
|----------|-------|------------------|
| 1        | 2 BHK | 537 SQ. FT.      |
| 2        | 2 BHK | 629 SQ. FT.      |
| 3        | 3 BHK | 856 SQ. FT.      |