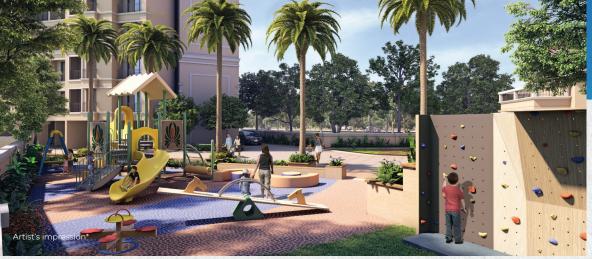

Stroll across the expansive clubhouse or escape to the pool to unwind. Pick a cosy corner at the Café Library to read your favourite book or become a hero when you let your child win at our Indoor Game Zone. Our grand Clubhouse gives you more than you can ever imagine! With amenities that will leave you in awe, you will never spend a day bored.

Indoor Game Zone
Café Library
Steam & Sauna
Swimming Pool
Gymnasium
Party Lawn
Kid's Swimming Pool with Slide
Mini Theatre
Outdoor Reading Area

- High-rise Development
- Grand Architecture
- Great Lifestyle
- Superb Connectivity
- Sewage Treatment Plant