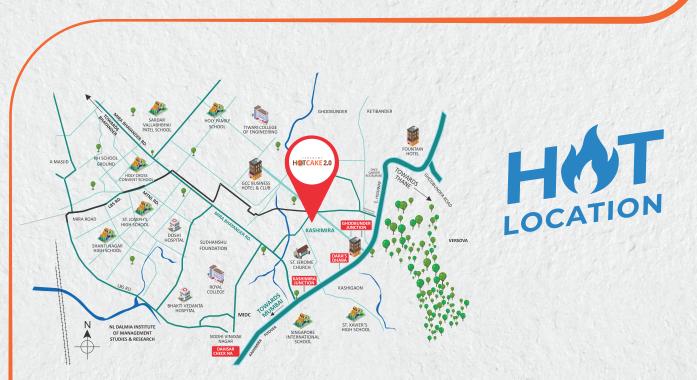

#### **ADVANTAGES**

- Multiple access through PIN Code, RFID Card and Mechanical Key
- Low Battery Alarm and Key to open lock, in case power supply through battery stops

Here, there is space for everything. Placed at the intersection of east and west highways of Mumbai, Mira Road enjoys superb connectivity via Ghodbunder Road and Western Express Highway at different ends. Rich with infrastructure, transport and social hubs, this extended western suburb has everything you need for a contented living.

### WHAT'S FERTILE TODAY, IS BOUND TO FLOURISH TOMORROW.

Today Mira Road is one of the few places in Mumbai where opportunities and developments are in full swing. There's little to sow and ample to reap in the years to come.