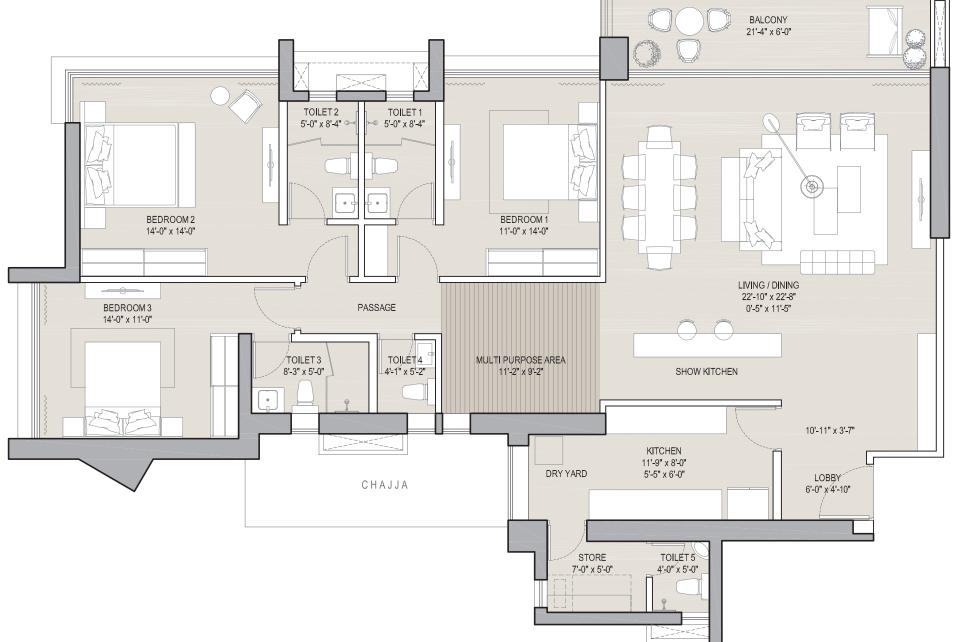

#### 3 BHK (PALATIAL) - UNIT 2 & 5

**LOBBY** 4' 2" × 1 1' 6" 1' 3" × 4' 10" **STORE** 7'0" x 5'0" LIVING / DINING 22'10" x 23'6" **TOILET 1** 5' 0'' x 8' 9'' 0' 6" x 14' 8" MULTI PURPOSE AREA **TOILET 2** 5' 0'' × 8' 9" KITCHEN 17' 4" × 10' 2" 1' 6" × 5' 10" TOILET 3 8'3''×5'0'' BEDROOM 1 TOILET 4 11'0" × 15'0" 4' 1'' × 5' 2" BEDROOM 2 TOILET 5 14'0" x 15'0" 4'0'×5'0" BEDROOM 3 14' 6" x 11' 0" BALCONY 21'7" x 6'0"