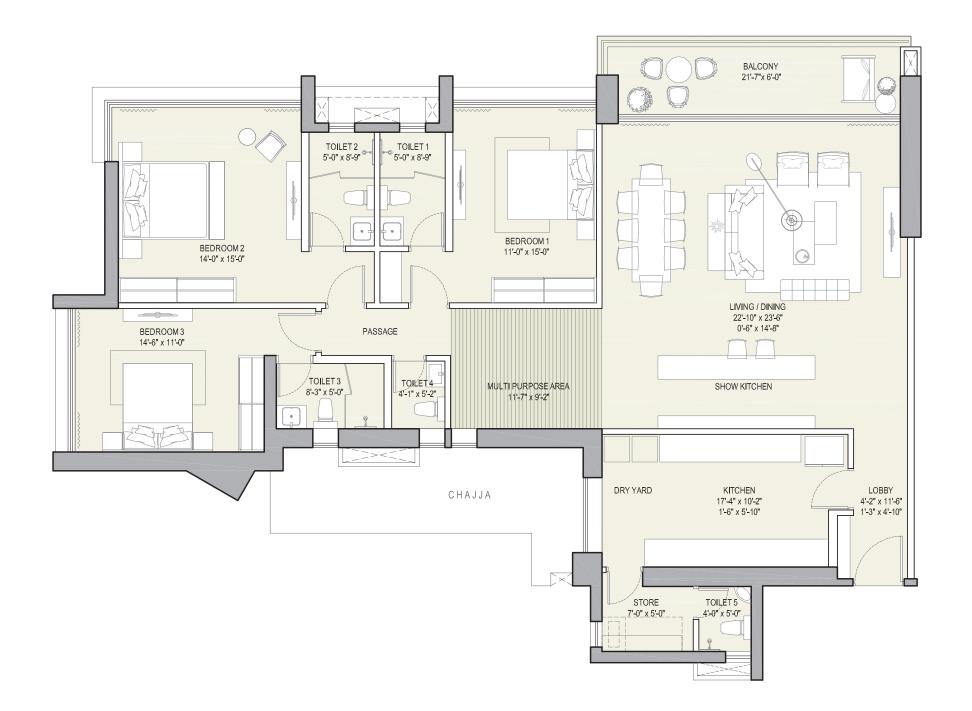

#### 3 BHK (PALATIAL) - UNIT 2 & 5

**LOBBY** 4' 2" × 1 1' 6" 1' 3" × 4' 10" **STORE** 7'0" x 5'0" LIVING / DINING 22'10" x 23'6" **TOILET 1** 5' 0'' x 8' 9'' 0' 6" x 14' 8" MULTI PURPOSE AREA **TOILET 2** 5' 0'' × 8' 9" KITCHEN 17' 4" × 10' 2" 1' 6" × 5' 10" TOILET 3 8'3''×5'0'' BEDROOM 1 TOILET 4 11'0" × 15'0" 4' 1'' × 5' 2" BEDROOM 2 TOILET 5 14'0" x 15'0" 4'0'×5'0" BEDROOM 3 14' 6" x 11' 0" BALCONY 21'7" x 6'0"