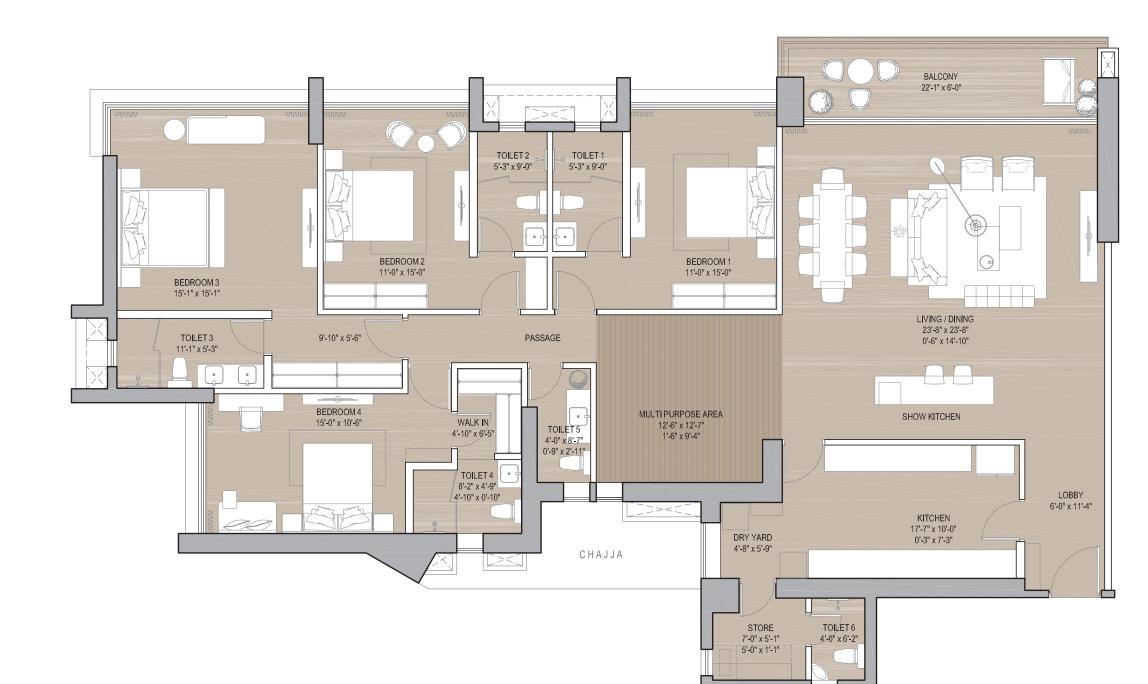

#### TYPICAL APARTMENT PLAN - 4 BHK SIGNATURE (1 & 6)

#### ELYSIAN AT OBEROI GARDEN CITY, MUMBAI

Disclaimer: The dimension mentioned on these floor plans are as per the plans approved by MCGM. The furniture/fixture etc shown in the image are only indicative and representative (not actual) in nature and are only for the purpose of illustrating/reflecting a possible layout and do not form part of the standard specification, amenities, services etc. to be provided in respect of the flat. All specification of the flat shall be as per the AFS between the parties. This document may be modified and amended as mentioned in the proforma AFS. For detailed disclaimer refer to the page "Disclaimers" (page no. 49) all of which are deemed to be incorporated herein.