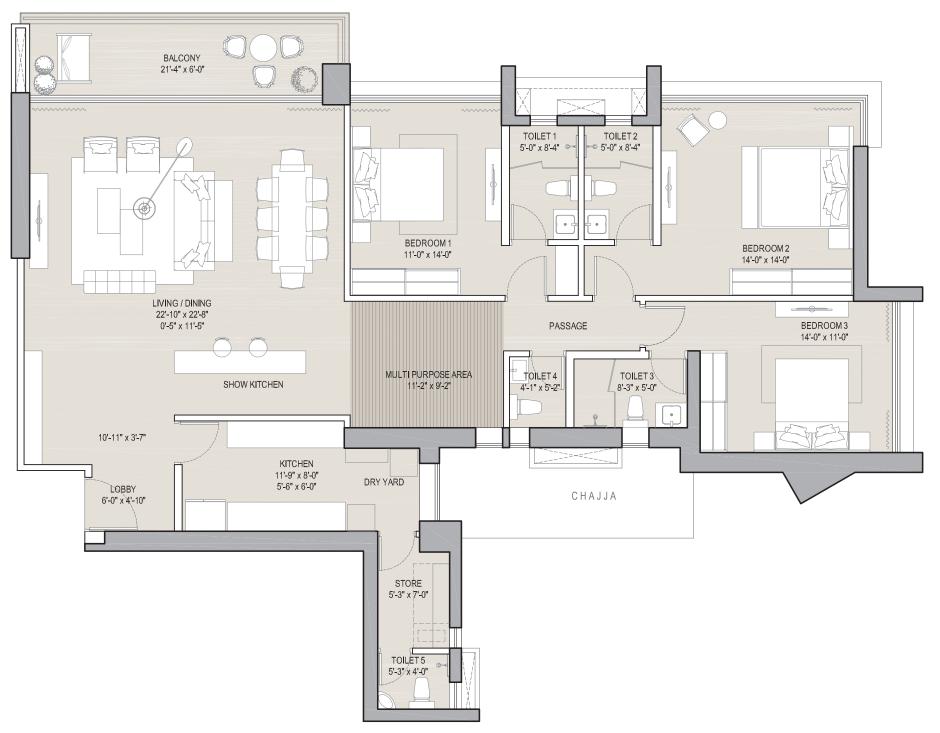

#### 3 BHK (PALATIAL) - UNIT 2 & 5

**LOBBY** 4' 2" × 1 1' 6" 1' 3" × 4' 10" **STORE** 7'0" x 5'0" LIVING / DINING 22'10" x 23'6" **TOILET 1** 5' 0'' x 8' 9'' 0' 6" x 14' 8" MULTI PURPOSE AREA **TOILET 2** 5' 0'' × 8' 9" KITCHEN 17' 4" × 10' 2" 1' 6" × 5' 10" TOILET 3 8'3''×5'0'' BEDROOM 1 TOILET 4 11'0" × 15'0" 4' 1'' × 5' 2" BEDROOM 2 TOILET 5 14'0" x 15'0" 4'0'×5'0" BEDROOM 3 14' 6" x 11' 0" BALCONY 21'7" x 6'0"