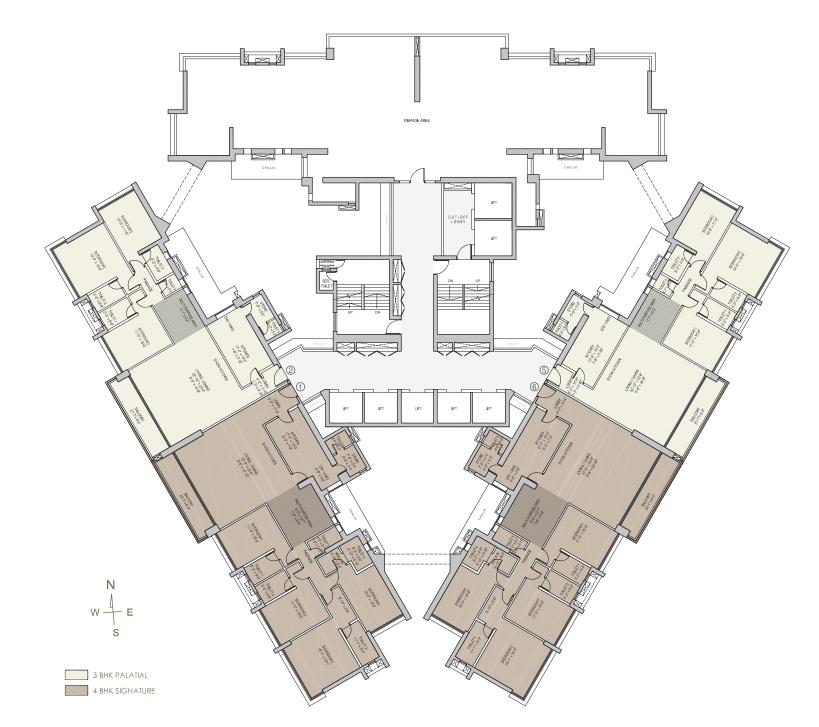

#### TYPICAL REFUGE FLOOR PLAN - TOWER A - FLOORS (8, 15, 22, 29, 36, 43 & 50)

#### ELYSIAN AT OBEROI GARDEN CITY, MUMBAI

Disclaimer: The details mentioned on these floor plans are as per the plans approved by MCGM. The floor plan may be modified and amended as mentioned in the proforma agreement for sale. For detailed disclaimer refer to the page "Disclaimers" (page no. 49) all of which are deemed to be incorporated herein.