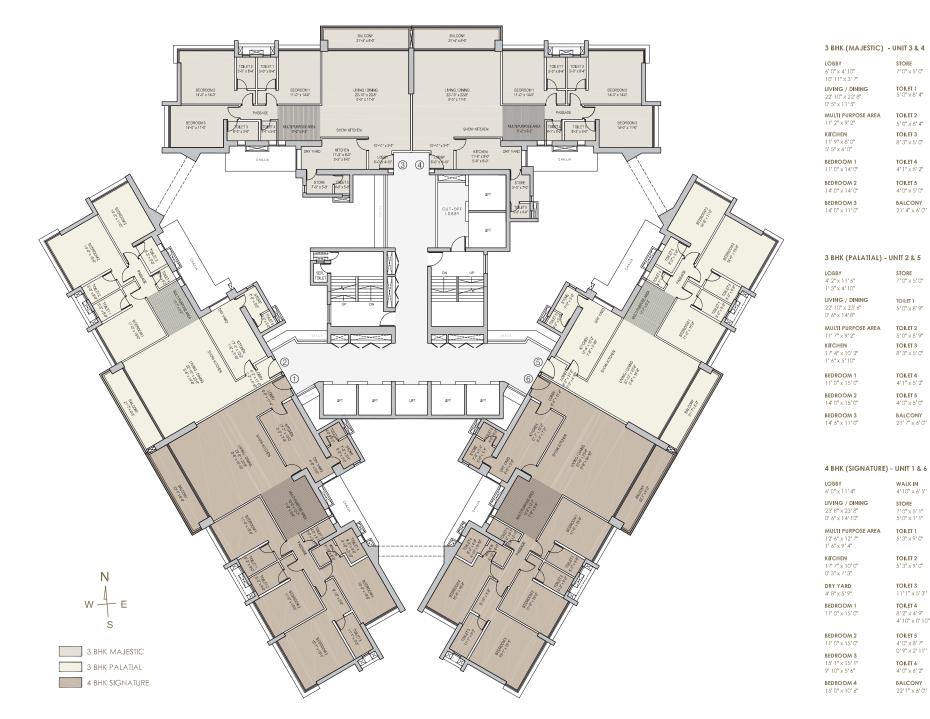

#### TYPICAL FLOOR PLAN - TOWER A - FLOORS (6, 7, 9 TO 14, 16 TO 21, 23 TO 28, 30 TO 35, 37 TO 42, 44 TO 49, 51 TO 55, 58 TO 62)

ELYSIAN AT OBEROI GARDEN CITY, MUMBAI

**TOILET 1** 5'0''×8'4''

TOILET 2

5'0'×8'4"

TOILET 3

8'3''×5'0"

TOILET 4

4' 1'' × 5' 2"

TOILET 5

4'0'×5'0"

**STORE** 7'0''x 5'0''

TOILET 2 5'0'×8'9"

TOILET 3

8'3''×5'0"

TOILET 4

4' 1'' × 5' 2"

WALK IN

STORE

4'10" x 6' 5'

7'0'x 5'1" 5'0'x 1'1"

TOILET 1

TOILET 2

TOILET 3

11'1" × 5'3"

8'2'×4'9" 4'10"×0'10"

**TOILET 5** 4'0''×8'7" 0'9''×2'11"

TOILET 6

4'0'×6'2"

BALCONY

22'1" x 6'0"

TOILET 4

5' 3'' x 9' 0"

5'3'x9'0"

#### 3 BHK (PALATIAL) - UNIT 2 & 5

**LOBBY** 4' 2" × 1 1' 6" 1' 3" × 4' 10" **STORE** 7'0" x 5'0" LIVING / DINING 22'10" x 23'6" **TOILET 1** 5' 0'' x 8' 9'' 0' 6" x 14' 8" MULTI PURPOSE AREA **TOILET 2** 5' 0'' × 8' 9" KITCHEN 17' 4" × 10' 2" 1' 6" × 5' 10" TOILET 3 8'3''×5'0'' BEDROOM 1 TOILET 4 11'0" × 15'0" 4' 1'' × 5' 2" BEDROOM 2 TOILET 5 14'0" x 15'0" 4'0'×5'0" BEDROOM 3 14' 6" x 11' 0" BALCONY 21'7" x 6'0"

#### 4 BHK (SIGNATURE) - UNIT 1 & 6 LOBBY 6'0" x 11'4" WALK IN 4'10" x 6' 5'' LIVING / DINING STORE 23' 8" x 23' 8" 0' 6" x 14' 10" 7'0'×5'1" 5'0'×1'1" MULTI PURPOSE AREA TOILET 1 12' 6" x 12' 7" 1' 6" x 9' 4" 5'3'×9'0" **КПСНЕМ** 17' 7" x 10' 0" 0' 3" x 7' 3" **TOILET 2** 5' 3'' × 9' 0'' **TOILET 3** 11' 1" x 5' 3" DRY YARD 4'8" x 5'9" BEDROOM 1 TOILET 4 11'0" × 15'0" 8'2'×4'9" 4'10"×0'10" BEDROOM 2 11'0" × 15'0" **TOILET 5** 4' 0' × 8' 7" 0' 9' × 2' 11" **BEDROOM 3** 15' 1" × 15' 1" 9' 10" × 5' 6" **TOILET 6** 4' 0'' × 6' 2'' BALCONY 22'1" x 6'0" BEDROOM 4 15' 0" × 10' 6"