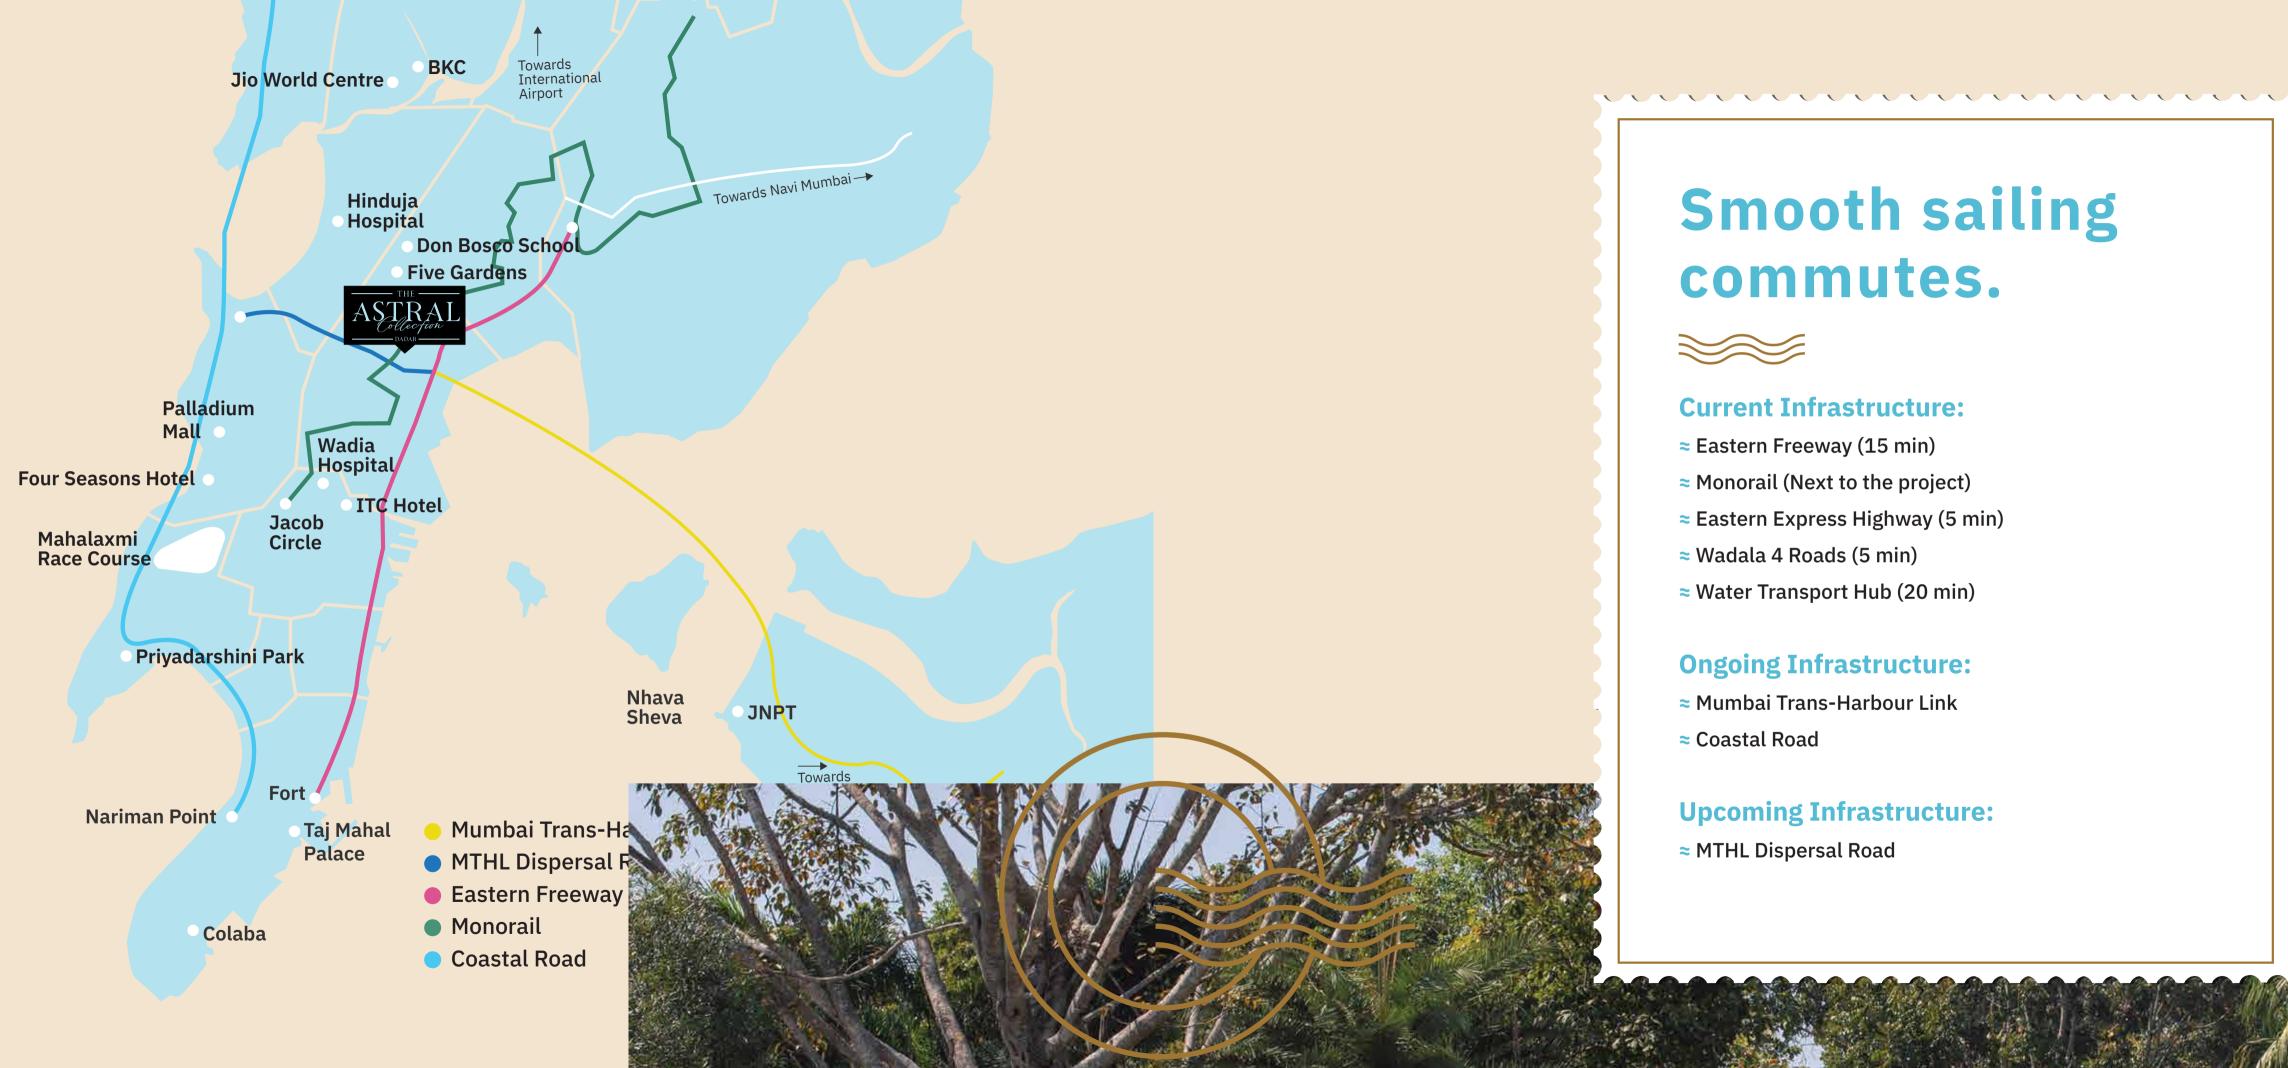

#### Smooth sailing commutes.

#### **Current Infrastructure:**

- ≈ Eastern Freeway (15 min)
- ≈ Monorail (Next to the project)
- ≈ Eastern Express Highway (5 min)
- ≈ Wadala 4 Roads (5 min)
- ≈ Water Transport Hub (20 min)

#### **Ongoing Infrastructure:**

- ≈ Mumbai Trans-Harbour Link
- ≈ Coastal Road

#### **Upcoming Infrastructure:**

≈ MTHL Dispersal Road