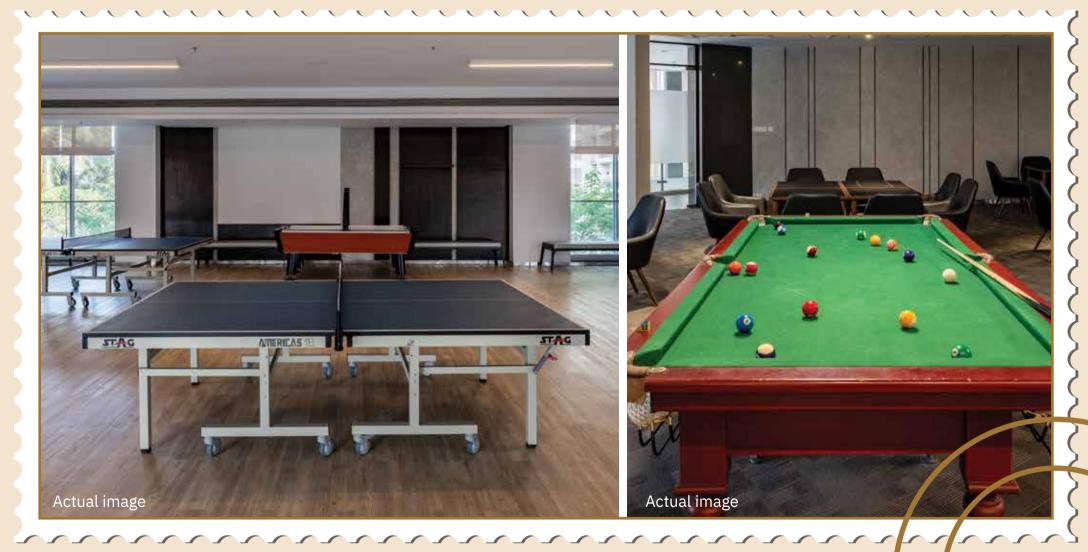

- ≈ Two squash courts
- ≈ Indoor games room
- ≈ Table tennis & lounge
- ≈ Reception & seating
- ≈ Crèche
- ≈ Aerobics & Yoga
- ≈ Terrace seating area