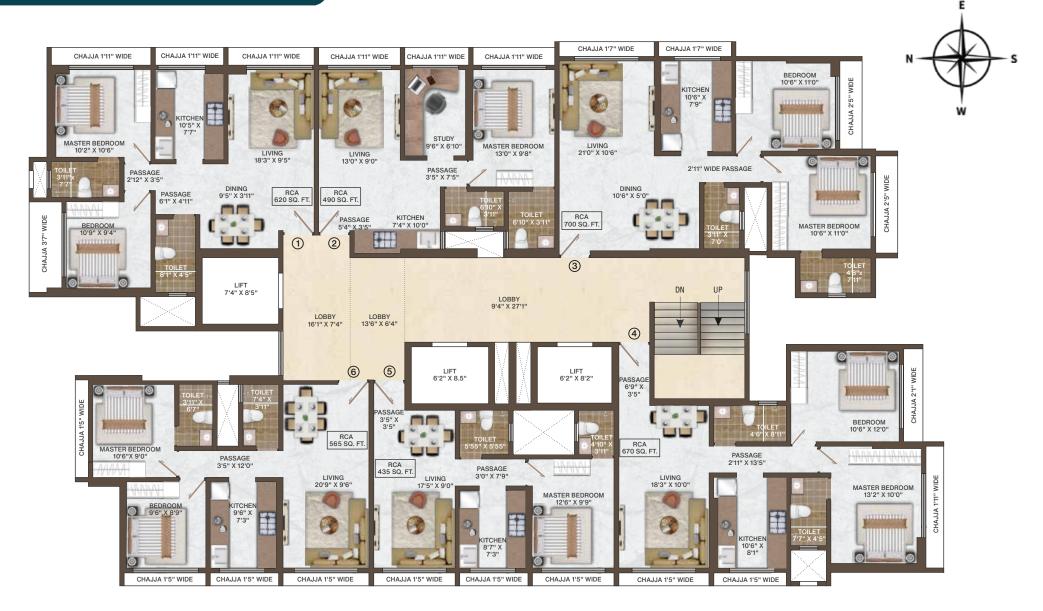

2 BHK - RCA - 620 sq.ft.

1.5 BHK - RCA - 490 sq.ft.

2 BHK - RCA - 700 sq.ft.

2 BHK - RCA - 670 sq.ft.

-

1 BHK - RCA - 435 sq.ft.

2 BHK - RCA - 565 sq.ft.

-