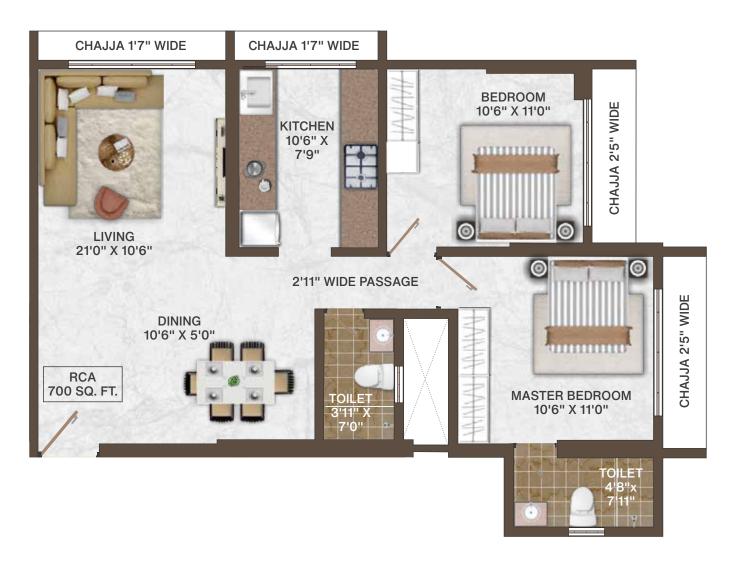

2 BHK - RCA - 620 sq.ft.

1.5 BHK - RCA - 490 sq.ft.

2 BHK - RCA - 700 sq.ft.

2 BHK - RCA - 670 sq.ft.

-

1 BHK - RCA - 435 sq.ft.

2 BHK - RCA - 565 sq.ft.

-