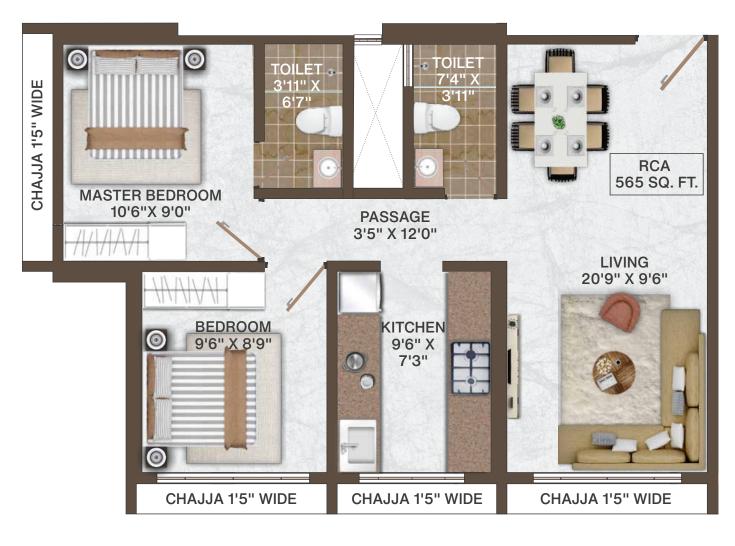

2 BHK - RCA - 620 sq.ft.

1.5 BHK - RCA - 490 sq.ft.

2 BHK - RCA - 700 sq.ft.

2 BHK - RCA - 670 sq.ft.

-

1 BHK - RCA - 435 sq.ft.

2 BHK - RCA - 565 sq.ft.

-