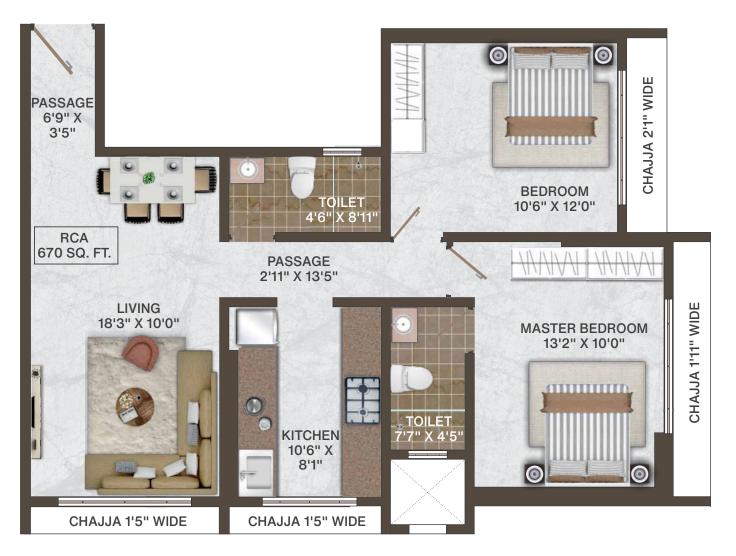

2 BHK - RCA - 620 sq.ft.

1.5 BHK - RCA - 490 sq.ft.

2 BHK - RCA - 700 sq.ft.

2 BHK - RCA - 670 sq.ft.

-

1 BHK - RCA - 435 sq.ft.

2 BHK - RCA - 565 sq.ft.

-