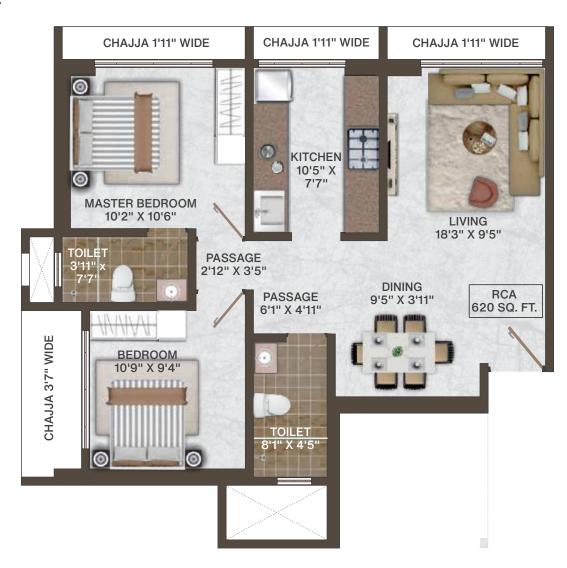

2 BHK - RCA - 620 sq.ft.

1.5 BHK - RCA - 490 sq.ft.

2 BHK - RCA - 700 sq.ft.

2 BHK - RCA - 670 sq.ft.

-

1 BHK - RCA - 435 sq.ft.

2 BHK - RCA - 565 sq.ft.

-