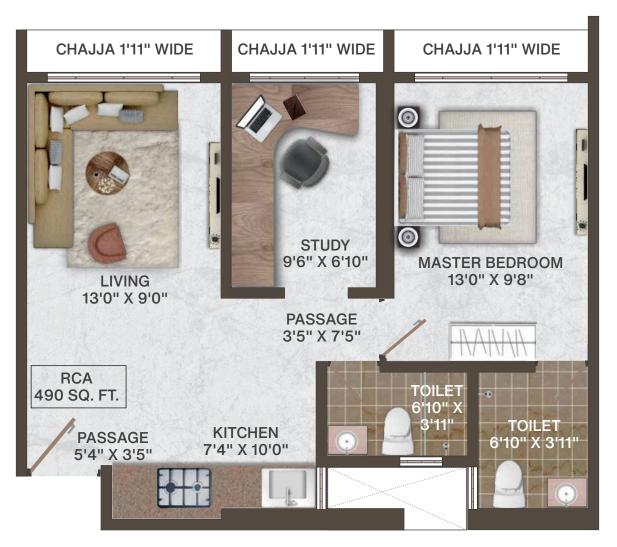

2 BHK - RCA - 620 sq.ft.

1.5 BHK - RCA - 490 sq.ft.

2 BHK - RCA - 700 sq.ft.

2 BHK - RCA - 670 sq.ft.

-

1 BHK - RCA - 435 sq.ft.

2 BHK - RCA - 565 sq.ft.

-