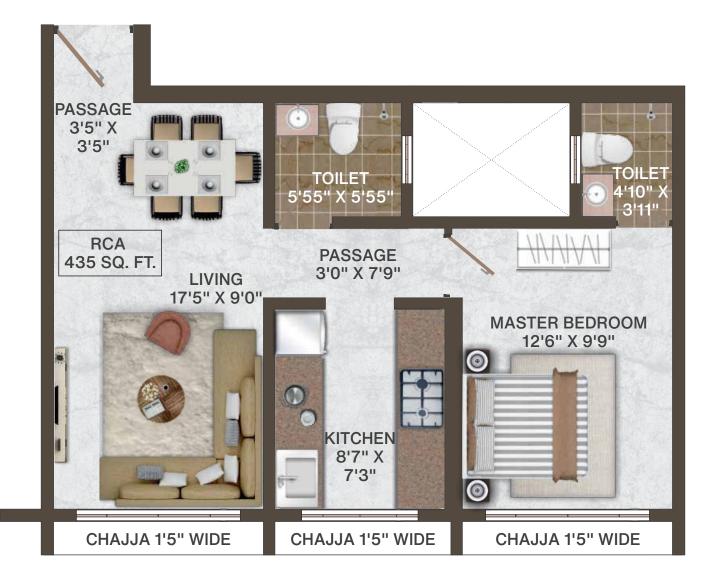

2 BHK - RCA - 620 sq.ft.

1.5 BHK - RCA - 490 sq.ft.

2 BHK - RCA - 700 sq.ft.

2 BHK - RCA - 670 sq.ft.

-

1 BHK - RCA - 435 sq.ft.

2 BHK - RCA - 565 sq.ft.

-