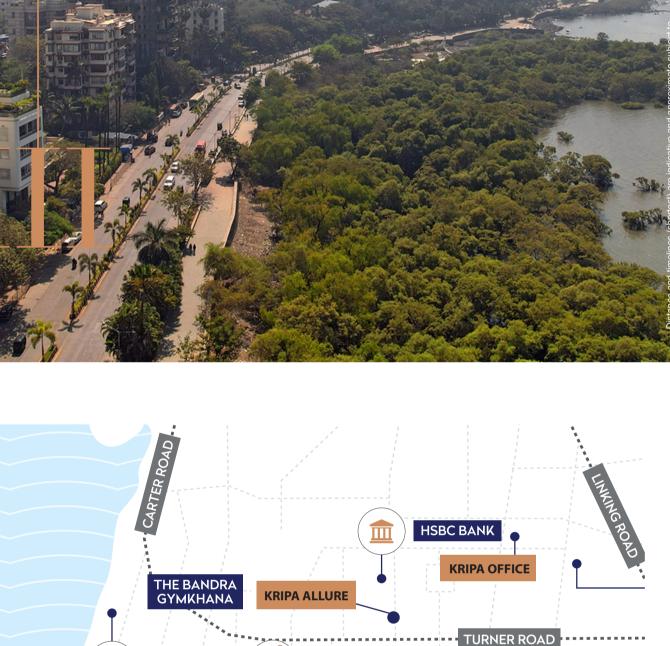

Located at a cosy corner in a tree-lined avenue, Kripa

view that you get from each room.

and street art that adorn the walls.

beautiful abode and spend your weekends armed with a camera, exploring all that Bandra has to offer

neighbourhood that connects Hill Road and Mount Carmel Road and is home to brilliant pieces of graffiti

you. Walkthrough Ranwar Village, the pretty

Bandra-Worli Sealink: 13 min

Domestic Airport: 23 min

International Airport : 25 min

BKC: 10 min

JOGGERS PARK

St. Anthony Rd.

St. Domnic Rd.

HILL ROAD

ST. ANDREW'S AUDITORIUM

LILAVATI HOSPITAL

1st Rd.