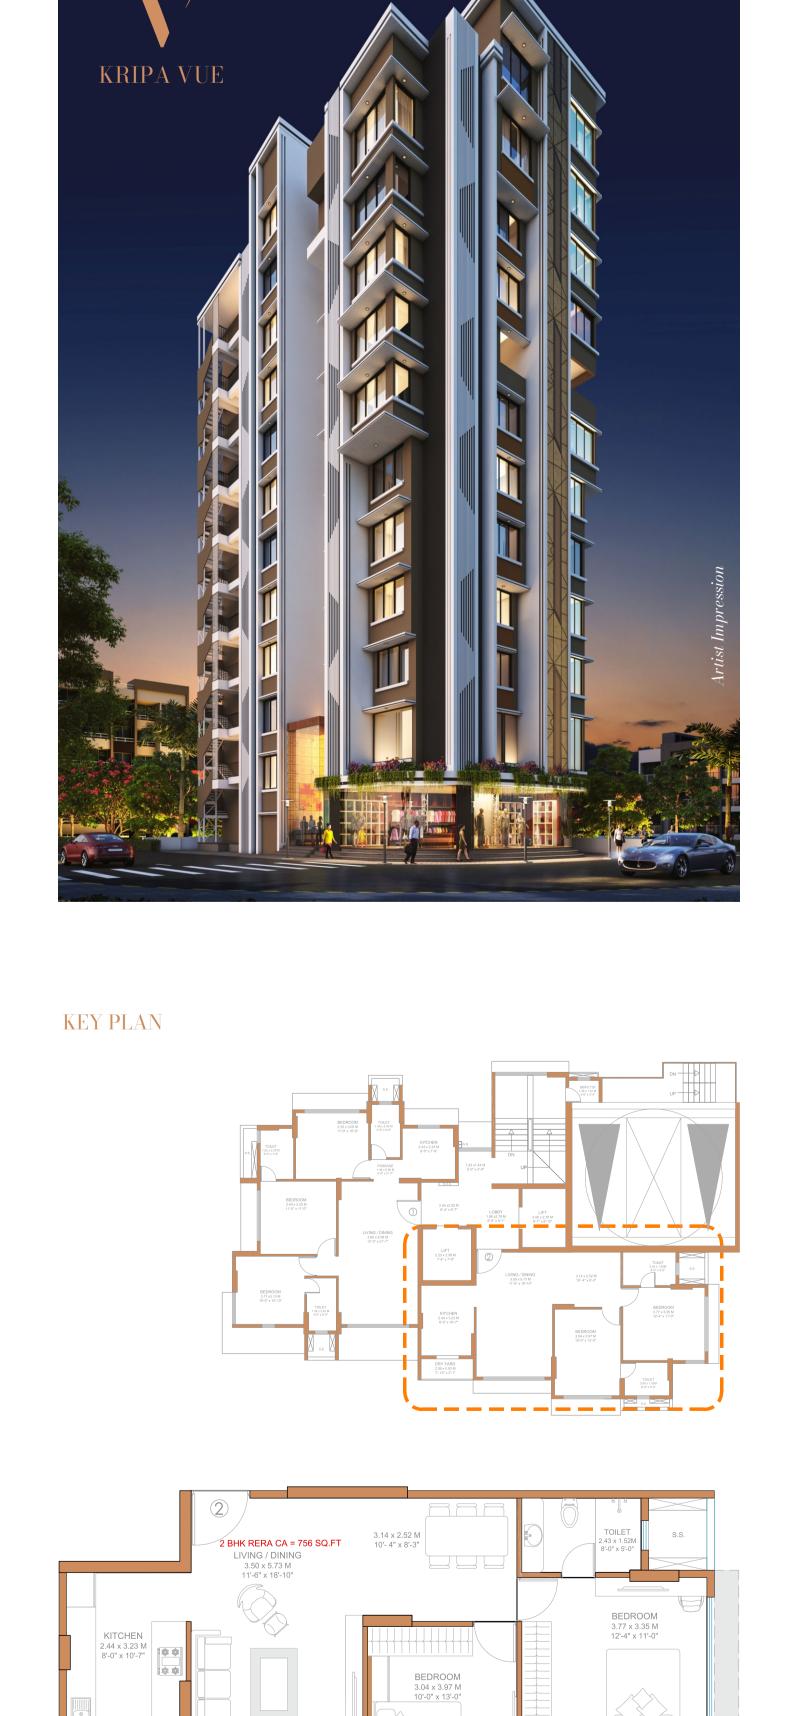

## Vue offers attractive building elevations designed by TOAD. By choosing Kripa Vue, you have the luxury of owning an apartment that gives you the sense of having arrived, as soon as you enter the grand Shot on Location, West View

**KRIPA VUE** 

ST. STANISLAUS HIGH SCHOOL

for you and build a home for yourself, your family and your friends where you share all the laughter and joy.

Shot on Location, West View

2.06 x 1.52M 6'-9" x 5'-0"

## TASTE the Opulence

DRY YARD 2.39 x 0.93 M

25.18 SQFT

2 BHK LAYOUT

Sale Apartment No. 2

2BHK RERA Carpet Area 780 Sq. Ft

 DECORATIVE OPEN SPACES HIGH SPEED ELEVATORS BY SCHINDLER LUXURY FLOORING SEMI MODULAR KITCHEN FULLY AIR CONDITIONED APARTMENTS