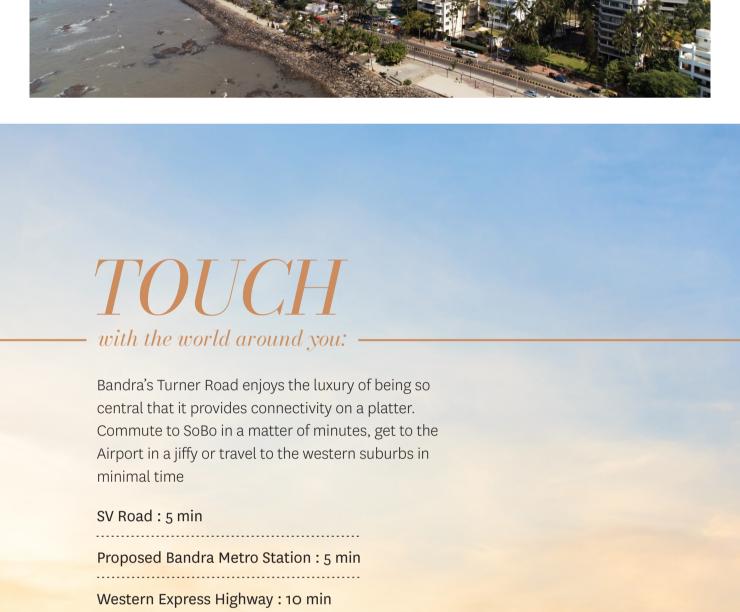

neighbourhood that connects Hill Road and Mount Carmel Road and is home to brilliant pieces of graffiti

you. Walkthrough Ranwar Village, the pretty

Bandra-Worli Sealink: 13 min

Domestic Airport: 23 min

International Airport : 25 min

BKC: 10 min

JOGGERS PARK

St. Anthony Rd.

St. Domnic Rd.

HILL ROAD

ST. ANDREW'S AUDITORIUM

LILAVATI HOSPITAL

1st Rd.