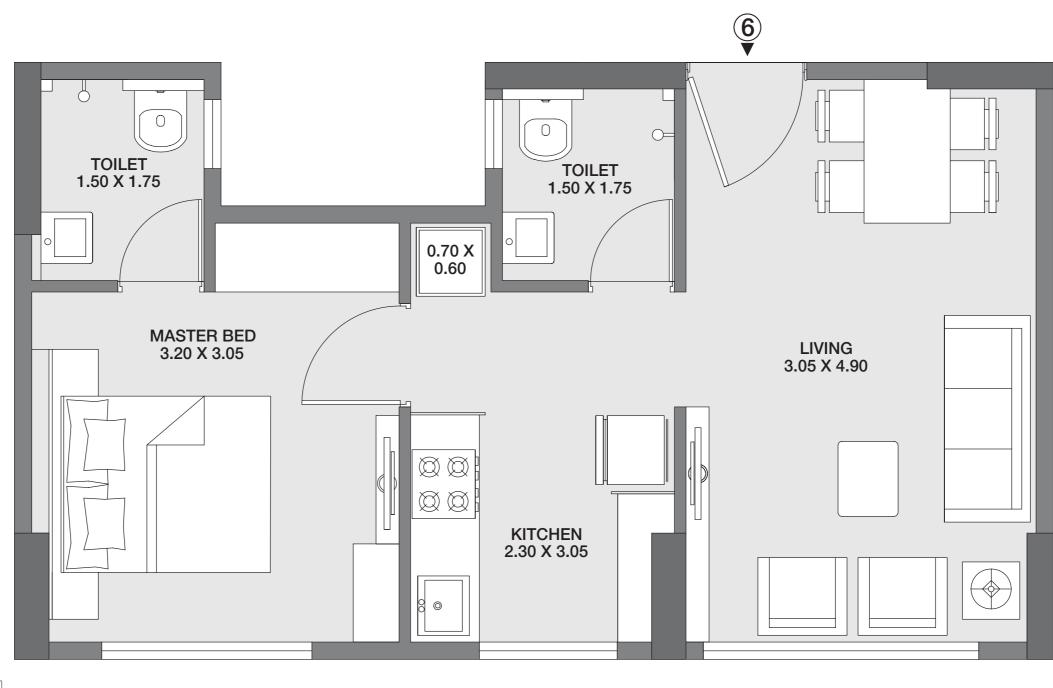

#### **WING B**

1 BHK

Carpet Area: 38.97 Sq.m.

### GODREJ TRANQUIL KANDIVALI, MUMBAI

The plan represents the Unit Series 6 of Wing B. The Designs, dimensions, cost, facilities, plans, images, specifications, furniture, accessories, paintings/fixtures, decorative items, false ceiling including finishing materials, specifications, shades, sizes and colour of the tiles and other details shown in the plan are only indicative in nature and are only for the purpose of illustrating/indicating a possible layout and do not form part of the standard specifications/amenities/services to be provided in the flat. All specifications of the flat shall be as per the final agreement between the Parties.