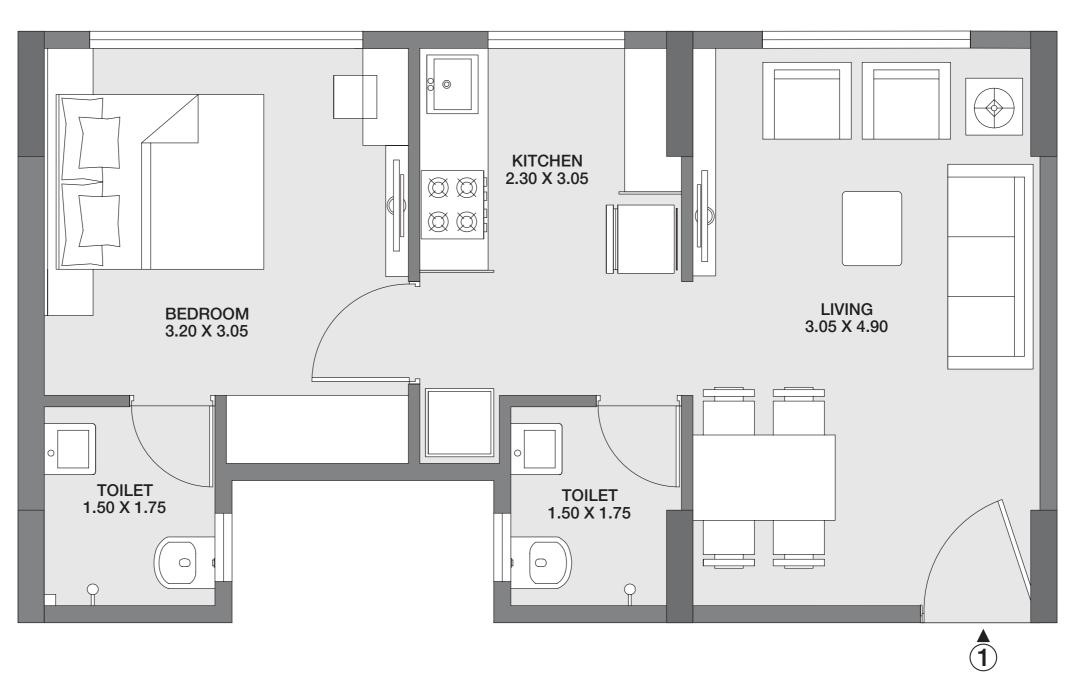

## **UNIT PLAN WING A**

1 BHK

**GODREJ TRANQUIL** KANDIVALI, MUMBAI

The plan represents the Unit Series 1 of Wing A. The Designs, dimensions, cost, facilities, plans, images, specifications, furniture, accessories, paintings, items, electronic goods, additional fittings/fixtures, decorative items, false ceiling including finishing materials, specifications, shades, sizes and colour of the tiles and other details shown in the plan are only indicative in nature and are only for the purpose of illustrating/indicating a possible layout and do not form part of the standard specifications/amenities/services to be provided in the flat. All specifications of the flat shall be as per the final agreement between the Parties.

# UNIT PLAN WING A 1 BHK

Carpet Area: 39.68 Sq.m.