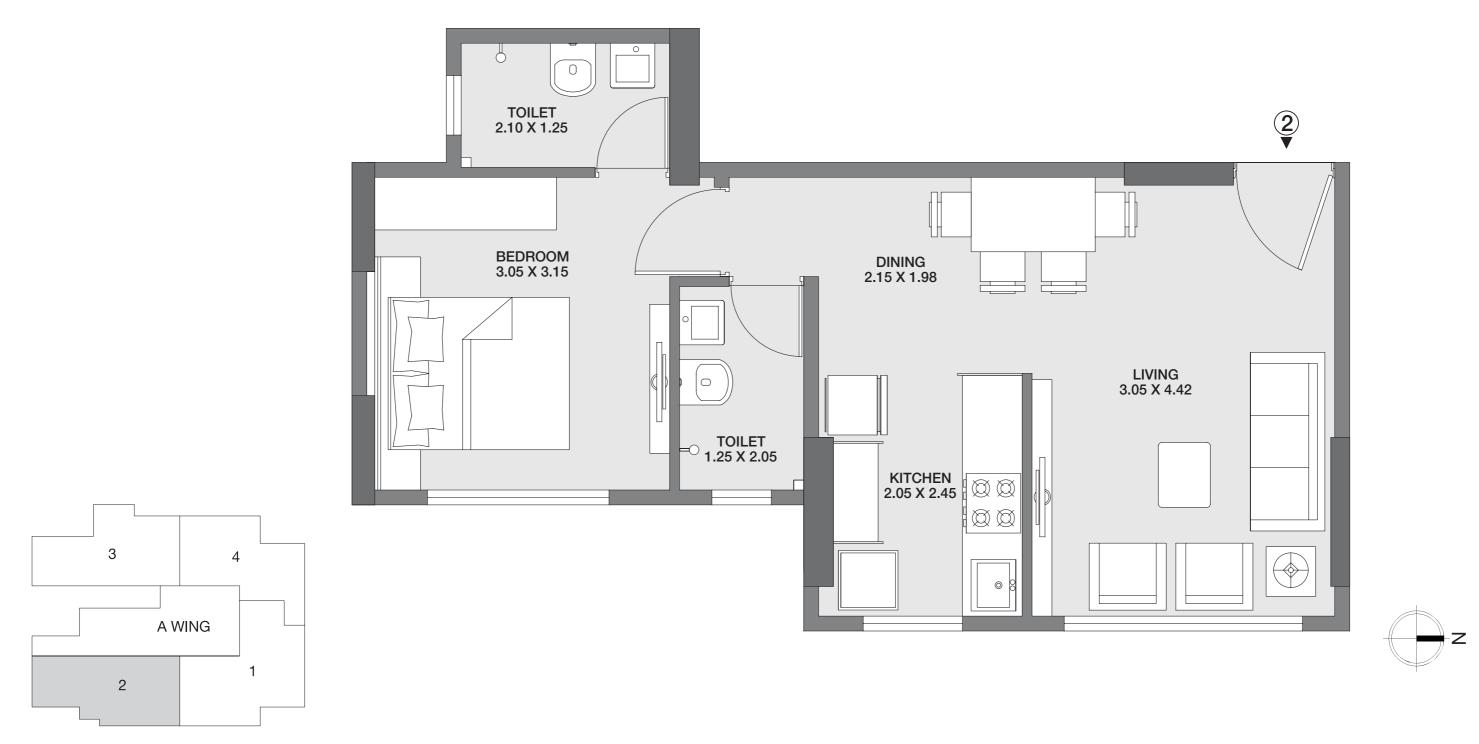

### GODREJ TRANQUIL KANDIVALI, MUMBAI

The plan represents the Unit Series 2 of Wing A. The Designs, dimensions, cost, facilities, plans, images, specifications, furniture, accessories, paintings, items, electronic goods, additional fittings/fixtures, decorative items, false ceiling including finishing materials, specifications, shades, sizes and colour of the tiles and other details shown in the plan are only indicative in nature and are only for the purpose of illustrating/indicating a possible layout and do not form part of the standard specifications/amenities/services to be provided in the flat. All specifications of the flat shall be as per the final agreement between the Parties.