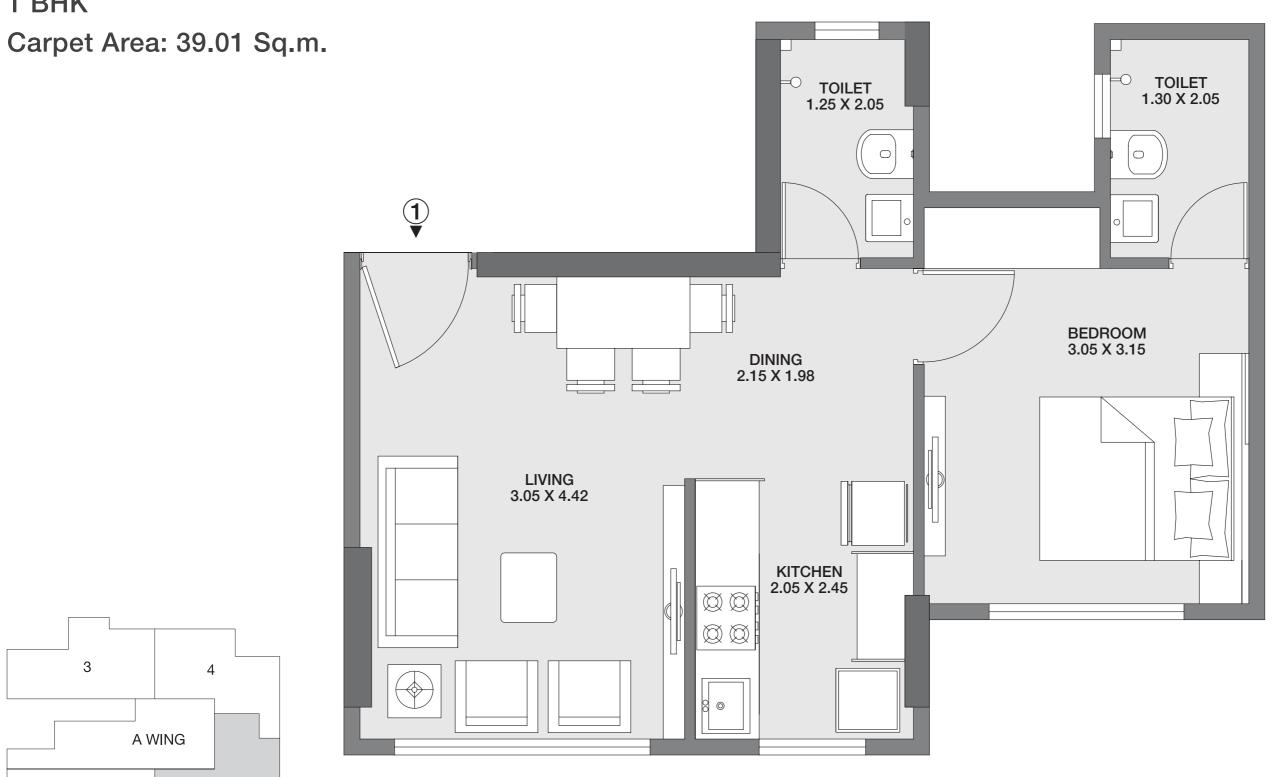

## **UNIT PLAN WING A**

1 BHK

**GODREJ TRANQUIL** KANDIVALI, MUMBAI

The plan represents the Unit Series 1 of Wing A. The Designs, dimensions, cost, facilities, plans, images, specifications, furniture, accessories, paintings, items, electronic goods, additional fittings/fixtures, decorative items, false ceiling including finishing materials, specifications, shades, sizes and colour of the tiles and other details shown in the plan are only indicative in nature and are only for the purpose of illustrating/indicating a possible layout and do not form part of the standard specifications/amenities/services to be provided in the flat. All specifications of the flat shall be as per the final agreement between the Parties.

# UNIT PLAN WING A 1 BHK

Carpet Area: 39.68 Sq.m.