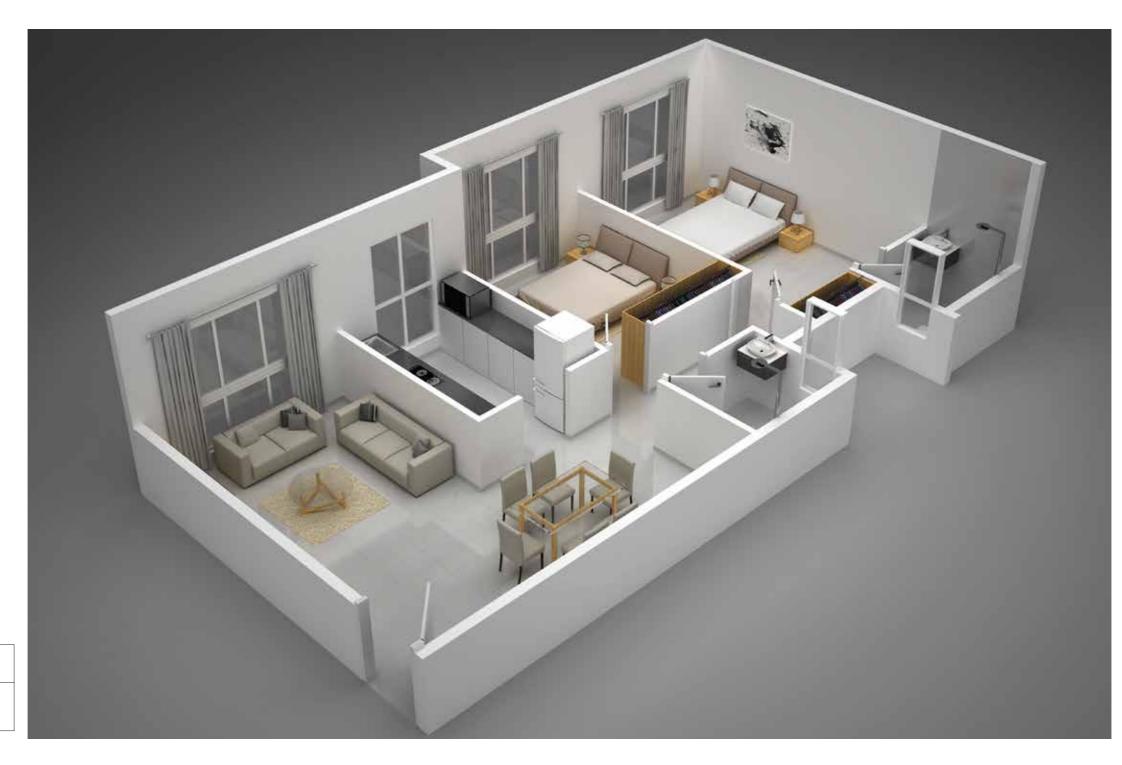

agreement between the Parties.

WING C

2 BHK

Carpet Area: 69.65 Sq.m.





The plan represents the Unit Series 1 of Wing C. The Designs, dimensions, cost, facilities, plans, images, specifications, furniture, accessories, paintings, items, electronic goods, additional fittings/fixtures, decorative items, false ceiling including finishing materials, specifications, shades, sizes and colour of the tiles and other details shown in the plan are only indicative in nature and are only for the purpose of illustrating/indicating a possible layout and do not form part of the standard specifications/amenities/services to be provided in the flat. All specifications of the flat shall be as per the final agreement between the Parties.

#### **ISOMETRICS**

WING C

2 BHK

Carpet Area: 69.65 Sq.m.







#### WING C

2 BHK

Carpet Area: 67.87 Sq.m.









The plan represents the Unit Series 2 of Wing C. The Designs, dimensions, cost, facilities, plans, images, specifications, furniture, accessories, paintings/fixtures, decorative items, false ceiling including finishing materials, specifications, shades, sizes and colour of the tiles and other details shown in the plan are only indicative in nature and are only for the purpose of illustrating/indicating a possible layout and do not form part of the standard specifications/amenities/services to be provided in the flat. All specifications of the flat shall be as per the final agreement between the Parties.

WING C

2 BHK

Carpet Area: 65.67 Sq.m.





The plan represents the Unit Series 3 of Wing C. The Designs, dimensions, cost, facil