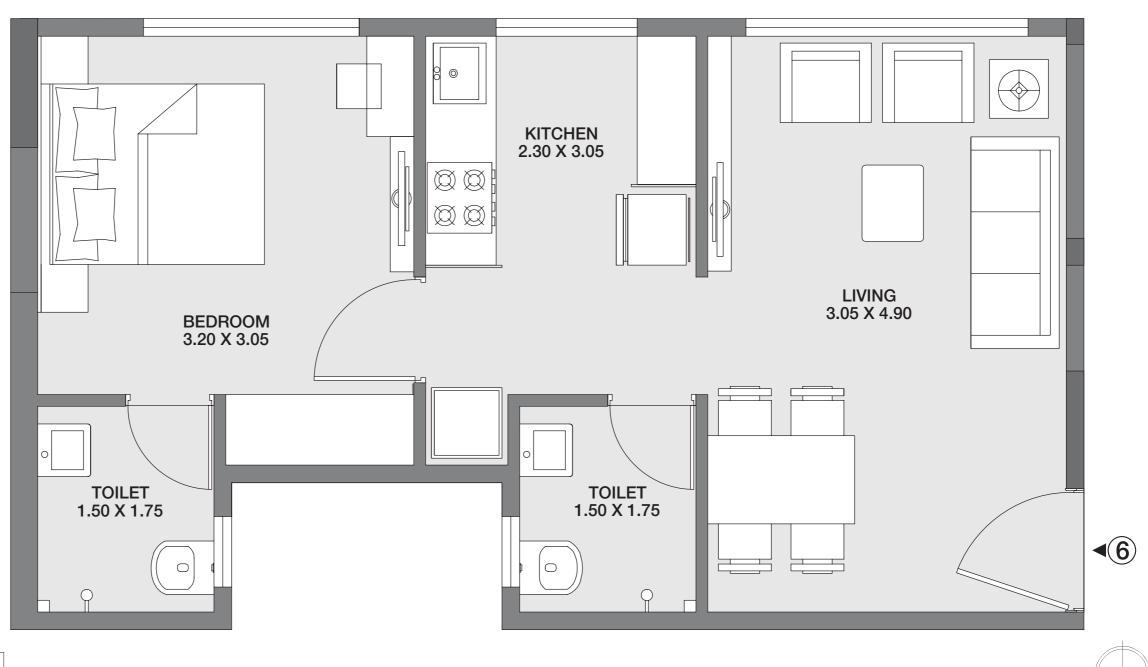

#### WING D

1 BHK

Carpet Area: 39.78 Sq.m.

The plan represents the Unit Series 6 of Wing D. The Designs, dimensions, cost, facilities, plans, images, specifications, furniture, accessories, paintings/fixtures, decorative items, false ceiling including finishing materials, specifications, shades, sizes and colour of the tiles and other details shown in the plan are only indicative in nature and are only for the purpose of illustrating/indicating a possible layout and do not form part of the standard specifications/amenities/services to be provided in the flat. All specifications of the flat shall be as per the final agreement between the Parties.

### WING D

1 BHK

Carpet Area: 39.78 Sq.m.