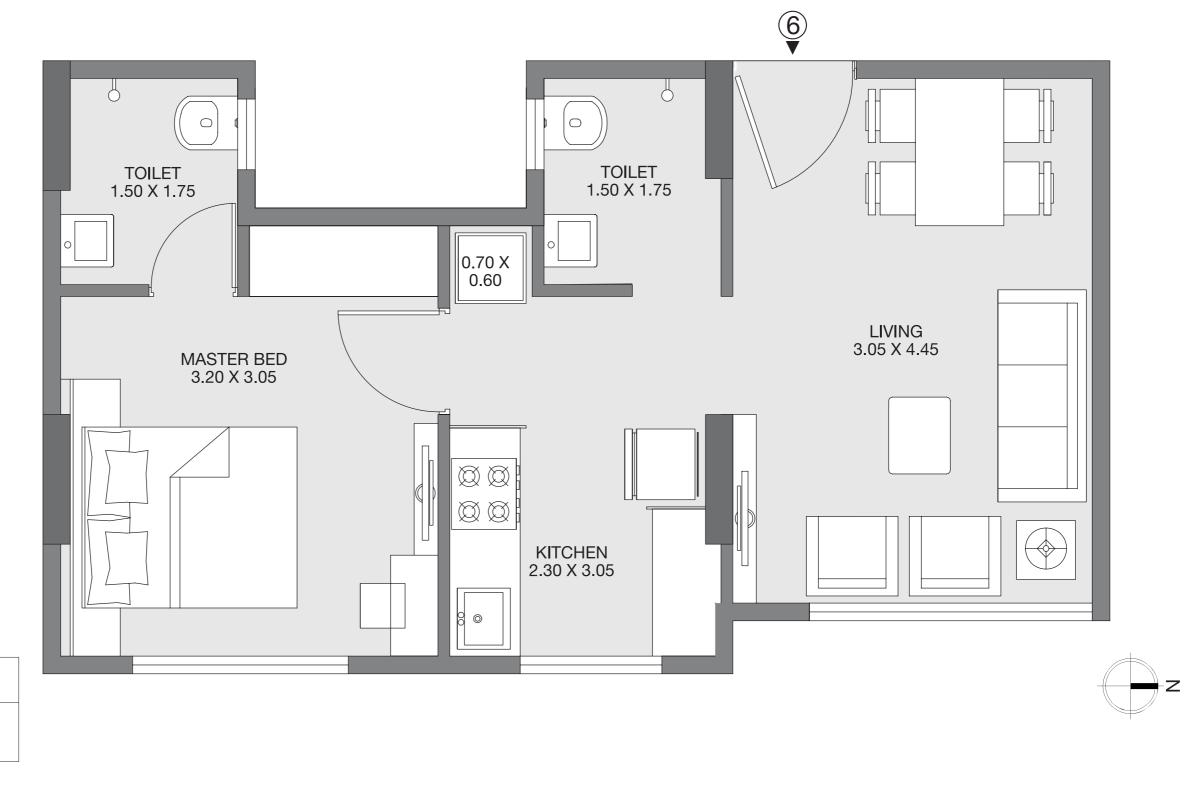

#### **WING B**

1 BHK

Carpet Area: 38.97 Sq.m.

### GODREJ TRANQUIL KANDIVALI, MUMBAI

The plan represents the Unit Series 6 of Wing B. The Designs, dimensions, cost, facilities, plans, images, specifications, furniture, accessories, paintings/fixtures, decorative items, false ceiling including finishing materials, specifications, shades, sizes and colour of the tiles and other details shown in the plan are only indicative in nature and are only for the purpose of illustrating/indicating a possible layout and do not form part of the standard specifications/amenities/services to be provided in the flat. All specifications of the flat shall be as per the final agreement between the Parties.