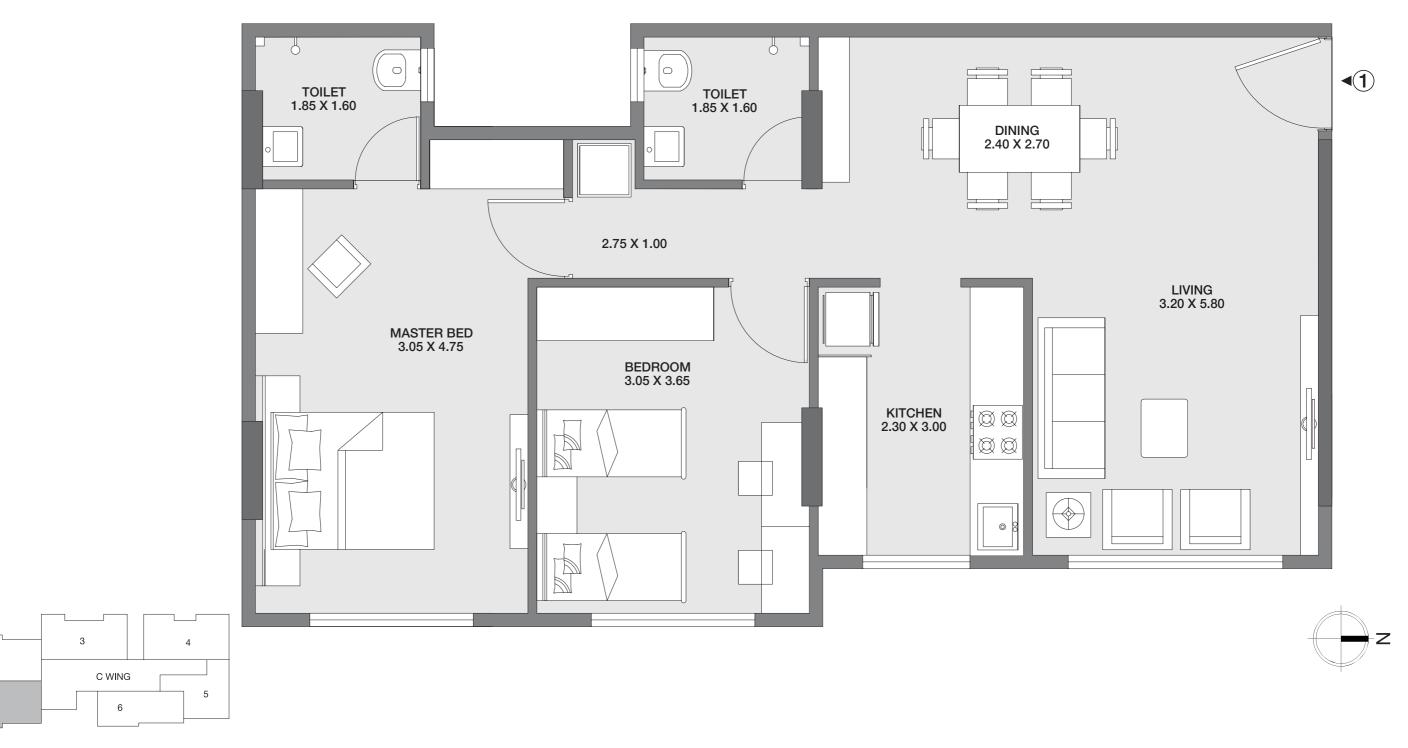

# UNIT PLAN WING A 1 BHK

GODREJ TRANQUIL KANDIVALI, MUMBAI

Carpet Area: 37.34 Sq.m.

The plan represents the Unit Series 3 of Wing A. The Designs, dimensions, cost, facilities, plans, images, specifications, furniture, accessories, paintings, items, electronic goods, additional fittings/fixtures, decorative items, false ceiling including finishing materials, specifications, shades, sizes and colour of the tiles and other details shown in the plan are only indicative in nature and are only for the purpose of illustrating/indicating a possible layout and do not form part of the standard specifications/amenities/services to be provided in the flat. All specifications of the flat shall be as per the final agreement between the Parties.

# UNIT PLAN WING A 1 BHK

GODREJ TRANQUIL KANDIVALI, MUMBAI

Carpet Area: 37.27 Sq.m.

The plan represents the Unit Series 4 of Wing A. The Designs, dimensions, cost, facilities, plans, images, specifications, furniture, accessories, paintings, items, electronic goods, additional fittings/fixtures, decorative items, false ceiling including finishing materials, specifications, shades, sizes and colour of the tiles and other details shown in the plan are only indicative in nature and are only for the purpose of illustrating/indicating a possible layout and do not form part of the standard specifications/amenities/services to be provided in the flat. All specifications of the flat shall be as per the final agreement between the Parties.

2

3

A WING