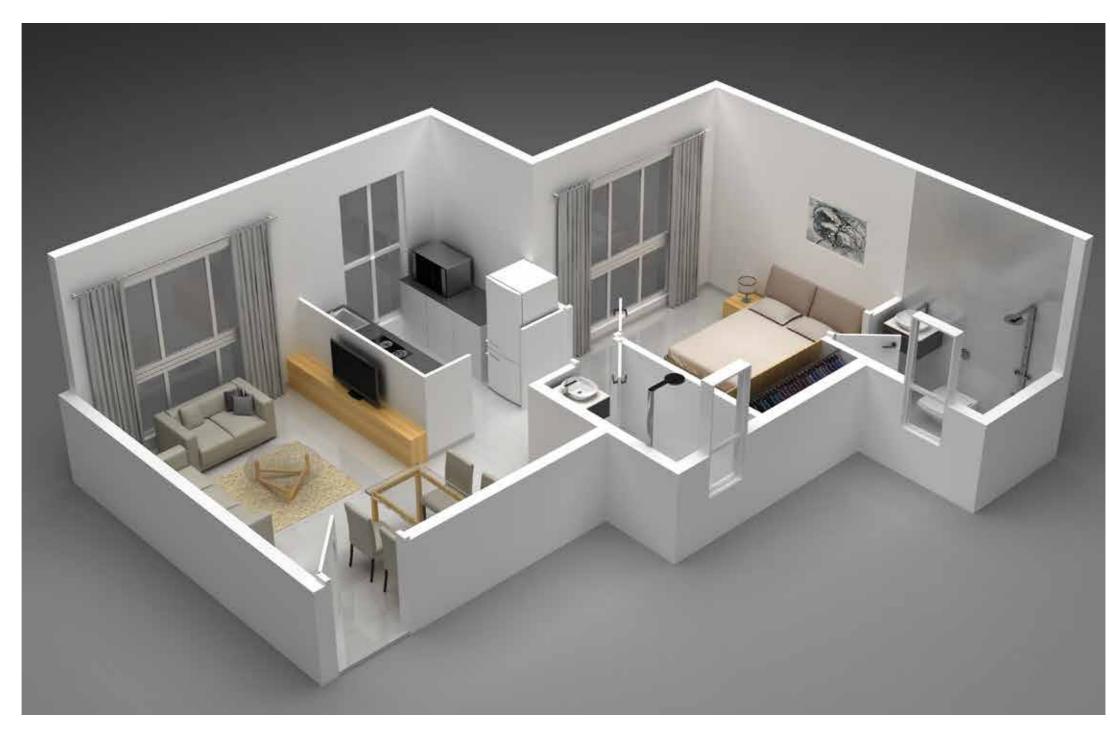

NQUIL KANDIVALI, MUMBAI

Carpet Area: 37.27 Sq.m.





The plan represents the Unit Series 4 of Wing A. The Designs, dimensions, cost, facilities, plans, images, specifications, furniture, accessories, paintings, items, electronic goods, additional fittings/fixtures, decorative items, false ceiling including finishing materials, specifications, shades, sizes and colour of the tiles and other details shown in the plan are only indicative in nature and are only for the purpose of illustrating/indicating a possible layout and do not form part of the standard specifications/amenities/services to be provided in the flat. All specifications of the flat shall be as per the final agreement between the Parties.

2

3

A WING

#### **ISOMETRICS**

#### **WING A**

1 BHK

Carpet Area: 37.27 Sq.m.







# TYPICAL FLOOR PLAN WING B

### GODREJ TRANQUIL KANDIVALI, MUMBAI



The Designs, dimensions, cost, facilities, plans, images, specifications, furniture, accessories, paintings, items, electronic goods, additional fittings/fixtures, decorative items, false ceiling including finishing materials, specifications, shades, sizes and colour of the tiles and other details shown in the plan are only indicative in nature and are only for the purpose of illustrating/indicating a possible layout and do not form part of the standard specifications of the flat shall be as per the final agreement between the Parties.

# UNIT PLAN WING B 2 BHK

GODREJ TRANQUIL KANDIVALI, MUMBAI

Carpet Area: 66.71 Sq.m.







The plan represents the Unit Series 1 of Wing B. The Designs, dimensions, cost, facilities