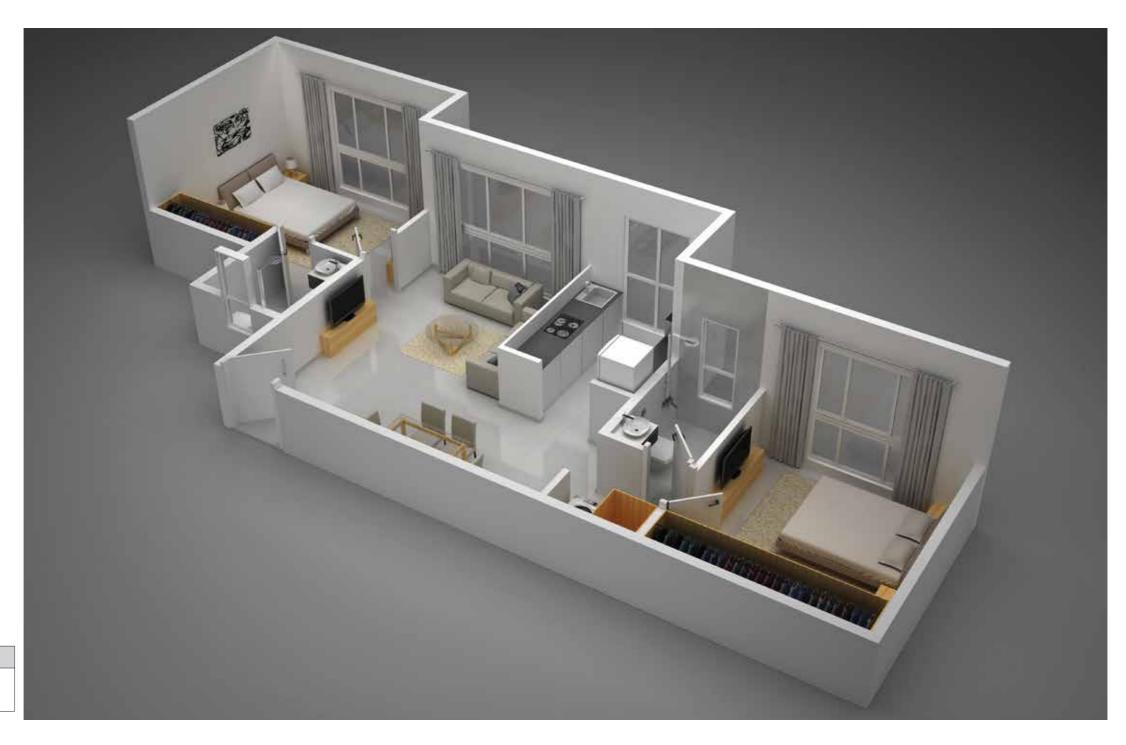

** 

Carpet Area: 64.32 Sq.m.

### GODREJ TRANQUIL KANDIVALI, MUMBAI





**WING B** 

2 BHK

Carpet Area: 62.61 Sq.m.





The plan represents the Unit Series 4 of Wing B. The Designs, dimensions, cost, facilities, plans, images, specifications, furniture, accessories, paintings/fixtures, decorative items, false ceiling including finishing materials, specifications, shades, sizes and colour of the tiles and other details shown in the plan are only indicative in nature and are only for the purpose of illustrating/indicating a possible layout and do not form part of the standard specifications/amenities/services to be provided in the flat. All specifications of the flat shall be as per the final agreement between the Parties.

#### **ISOMETRICS**

WING B

2 BHK

Carpet Area: 62.61 Sq.m.







#### **WING B**

2.5 BHK

Carpet Area: 78.72 Sq.m.

## GODREJ TRANQUIL KANDIVALI, MUMBAI





The plan represents the Unit Series 5 of Wing B. The Designs, dimensions, cost, facilities, plans, images, specifications, furniture, accessories, paintings, fixtures, decorative items, false ceiling including finishing materials, specifications, shades, sizes and colour of the tiles and other details shown in the plan are only indicative in nature and are only for the purpose of illustrating/indicating a possible layout and do not form part of the standard specifications/amenities/services to be provided in the flat. All specifications of the flat shall be as per the final agreement between the Parties.

**B WING** 

2

#### **WING B**

1 BHK

Carpet Area: 38.97 Sq.m.

### GODREJ TRANQUIL KAN