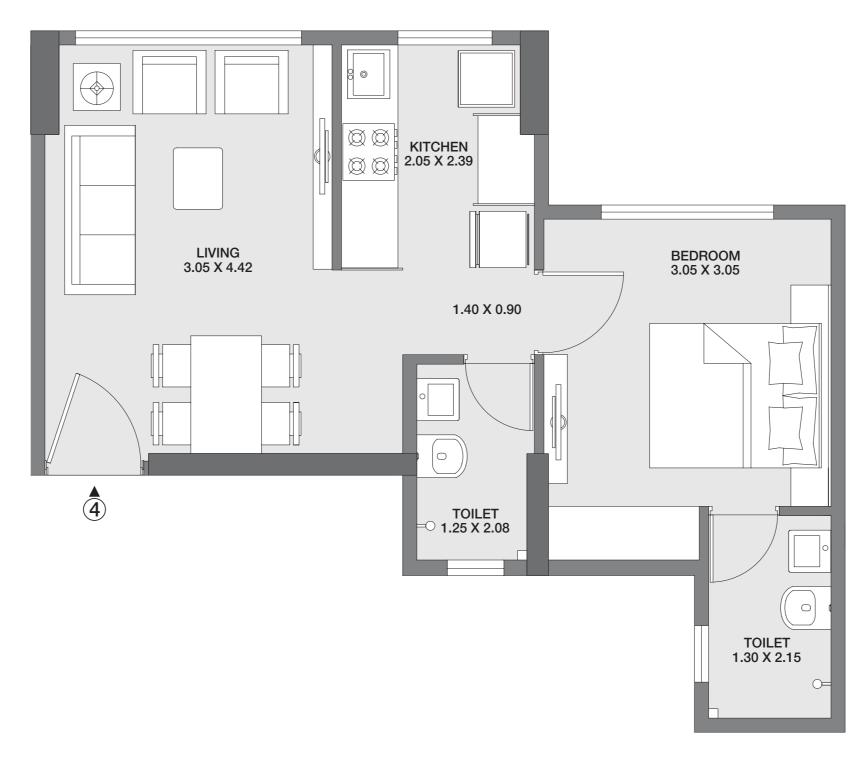

RANQUIL KANDIVALI, MUMBAI

Carpet Area: 37.34 Sq.m.



The plan represents the Unit Series 3 of Wing A. The Designs, dimensions, cost, facilities, plans, images, specifications, furniture, accessories, paintings, items, electronic goods, additional fittings/fixtures, decorative items, false ceiling including finishing materials, specifications, shades, sizes and colour of the tiles and other details shown in the plan are only indicative in nature and are only for the purpose of illustrating/indicating a possible layout and do not form part of the standard specifications/amenities/services to be provided in the flat. All specifications of the flat shall be as per the final agreement between the Parties.

# UNIT PLAN WING A 1 BHK

GODREJ TRANQUIL KANDIVALI, MUMBAI

Carpet Area: 37.27 Sq.m.





The plan represents the Unit Series 4 of Wing A. The Designs, dimensions, cost, facilities, plans, images, specifications, furniture, accessories, paintings, items, electronic goods, additional fittings/fixtures, decorative items, false ceiling including finishing materials, specifications, shades, sizes and colour of the tiles and other details shown in the plan are only indicative in nature and are only for the purpose of illustrating/indicating a possible layout and do not form part of the standard specifications/amenities/services to be provided in the flat. All specifications of the flat shall be as per the final agreement between the Parties.

2

3

A WING

#### **ISOMETRICS**

#### **WING A**

1 BHK

Carpet Area: 37.27 Sq.m.







# TYPICAL FLOOR PLAN WING B

### GODREJ TRANQUI