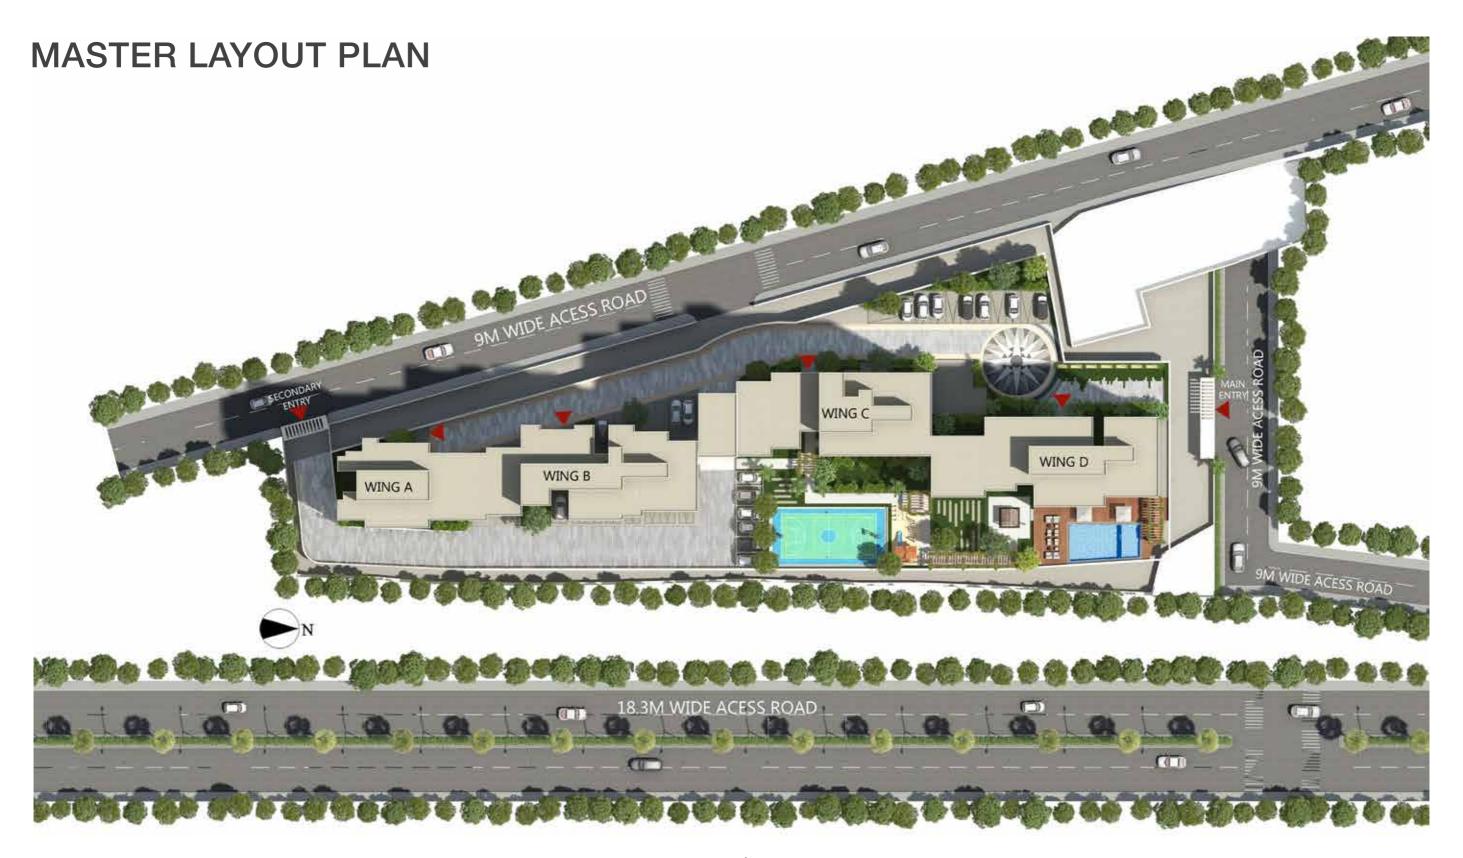

#### **OPEN AMENITIES IN LANDSCAPE**

- Play Area
- Multi Purpose Court
- Children's Play Area
- Senior Citizen Area
- Events Lawn
- Gazebo/Cabana
- Swimming Pool
- Jogging Track

<sup>&#</sup>x27;A', 'B', 'C' and 'D' mentioned in the above plan are the indication of the various wings of the building. This is not an invitation to offer and/or commitment of any nature. The layout, plans, design, specifications, and other details shown in the images are artist's impressions and are only indicative in nature for the purpose of illustrating/indicating a possible layout, and do not form part of standard specifications/amenities/services to be provided. All specifications of the project/flat shall be as per the final agreement between the parties. Recipients are advised to apprise themselves of the necessary and relevant information of the project prior to making any purchase decisions.