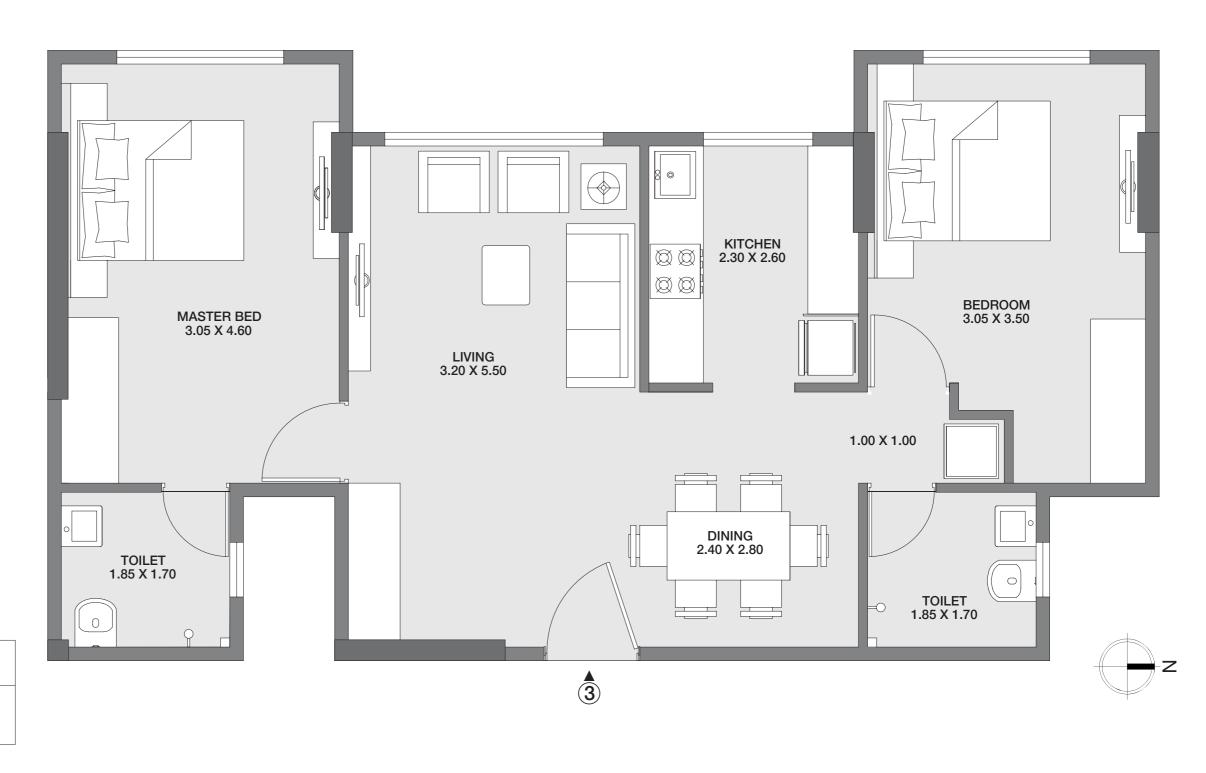

WING C

2 BHK

Carpet Area: 69.65 Sq.m.

The plan represents the Unit Series 1 of Wing C. The Designs, dimensions, cost, facilities, plans, images, specifications, furniture, accessories, paintings, items, electronic goods, additional fittings/fixtures, decorative items, false ceiling including finishing materials, specifications, shades, sizes and colour of the tiles and other details shown in the plan are only indicative in nature and are only for the purpose of illustrating/indicating a possible layout and do not form part of the standard specifications/amenities/services to be provided in the flat. All specifications of the flat shall be as per the final agreement between the Parties.

#### **ISOMETRICS**

WING C

2 BHK

Carpet Area: 69.65 Sq.m.