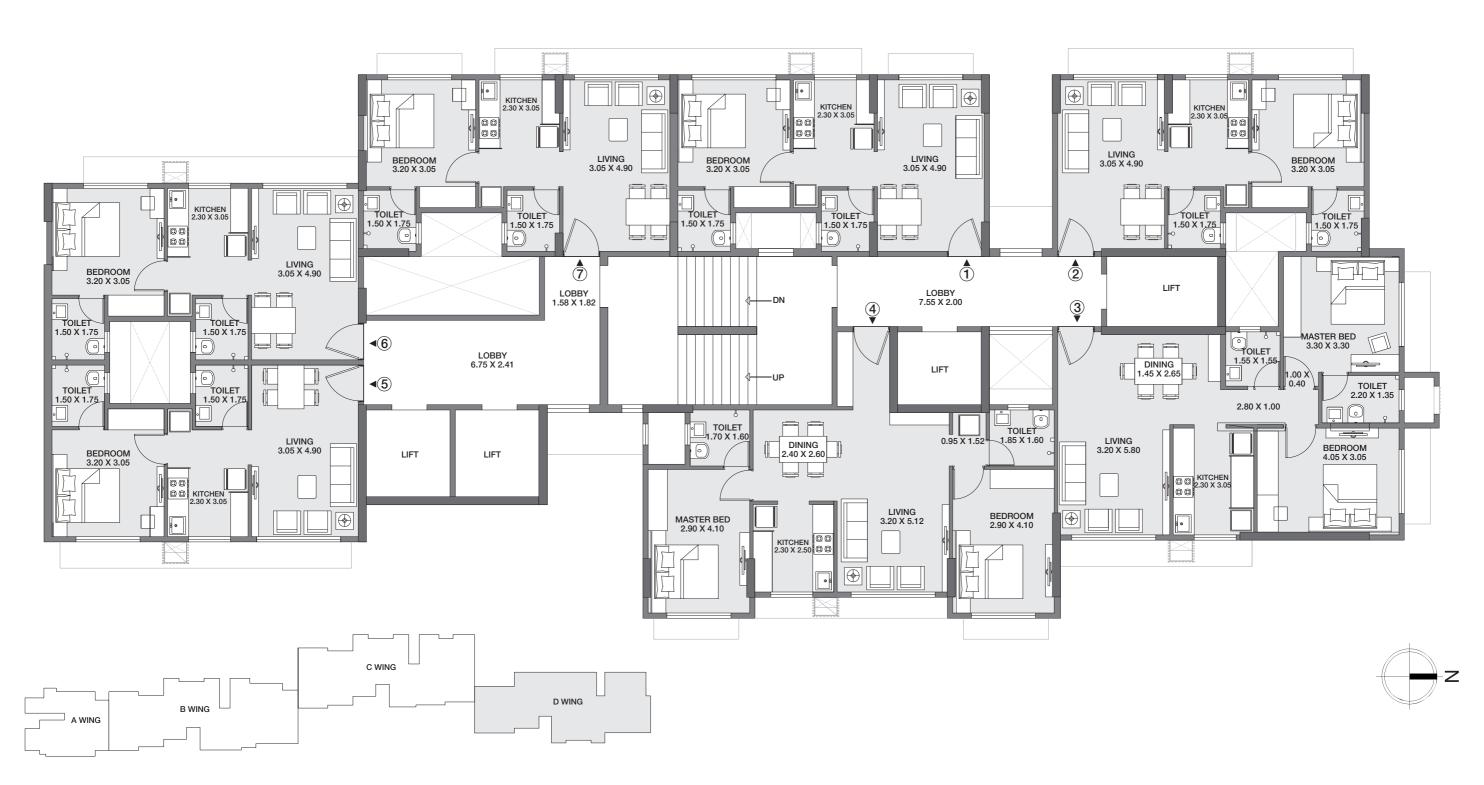

# FLOOR PLANS AND UNIT PLANS

# TYPICAL FLOOR PLAN WING A

## **GODREJ TRANQUIL**

KANDIVALI, MUMBAI

The Designs, dimensions, cost, facilities, plans, images, specifications, furniture, accessories, paintings, items, electronic goods, additional fittings/fixtures, decorative items, false ceiling including finishing materials, specifications, shades, sizes and colour of the tiles and other details shown in the plan are only indicative in nature and are only for the purpose of illustrating/indicating a possible layout and do not form part of the standard specifications of the flat shall be as per the final agreement between the Parties.