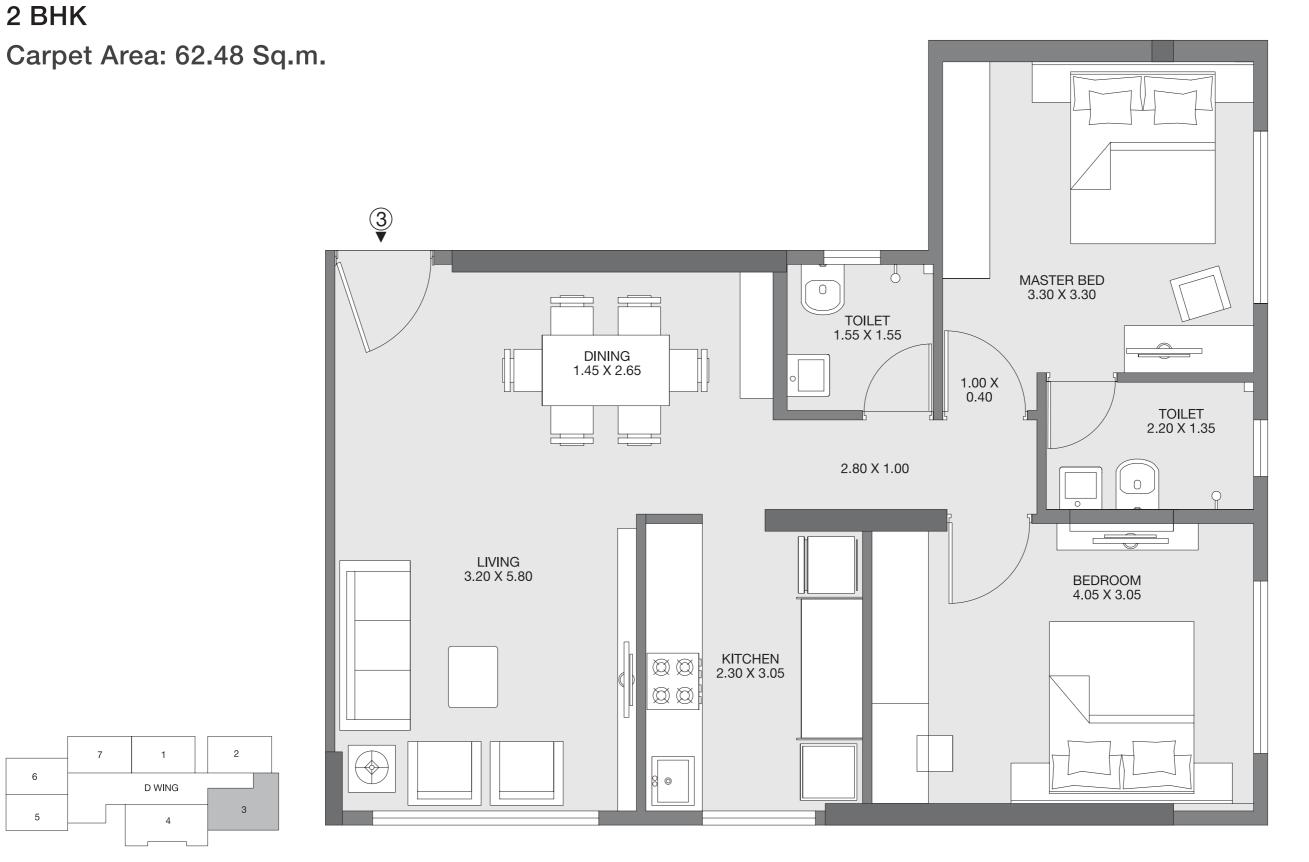

# UNIT PLAN WING B 2 BHK

GODREJ TRANQUIL KANDIVALI, MUMBAI

Carpet Area: 66.71 Sq.m.

The plan represents the Unit Series 1 of Wing B. The Designs, dimensions, cost, facilities, plans, images, specifications, furniture, accessories, paintings, items, electronic goods, additional fittings/fixtures, decorative items, false ceiling including finishing materials, specifications, shades, sizes and colour of the tiles and other details shown in the plan are only indicative in nature and are only for the purpose of illustrating/indicating a possible layout and do not form part of the standard specifications/amenities/services to be provided in the flat. All specifications of the flat shall be as per the final agreement between the Parties.