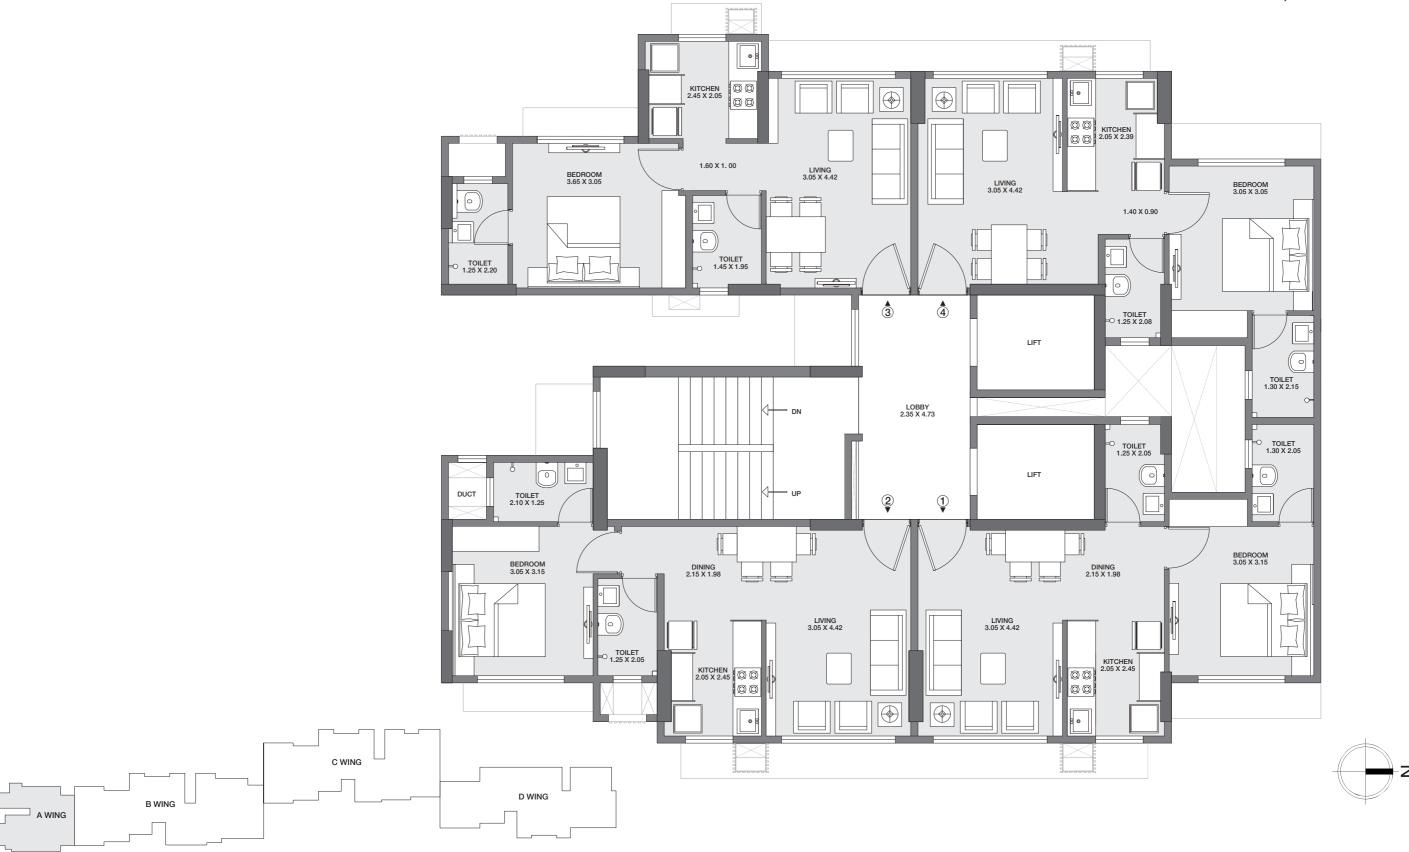

# FLOOR PLANS AND UNIT PLANS

# TYPICAL FLOOR PLAN WING A

## **GODREJ TRANQUIL**

KANDIVALI, MUMBAI

The Designs, dimensions, cost, facilities, plans, images, specifications, furniture, accessories, paintings, items, electronic goods, additional fittings/fixtures, decorative items, false ceiling including finishing materials, specifications, shades, sizes and colour of the tiles and other details shown in the plan are only indicative in nature and are only for the purpose of illustrating/indicating a possible layout and do not form part of the standard specifications of the flat shall be as per the final agreement between the Parties.