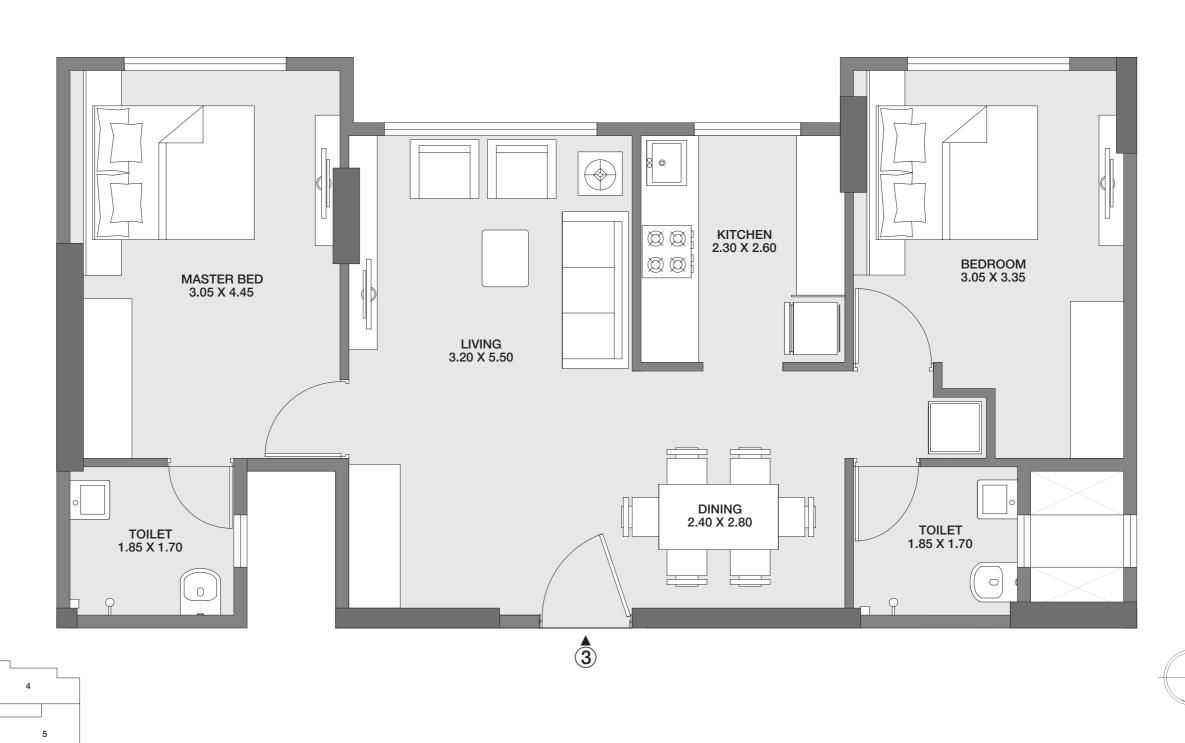

# UNIT PLAN WING B 2 BHK

GODREJ TRANQUIL KANDIVALI, MUMBAI

Carpet Area: 66.71 Sq.m.

The plan represents the Unit Series 1 of Wing B. The Designs, dimensions, cost, facilities, plans, images, specifications, furniture, accessories, paintings, items, electronic goods, additional fittings/fixtures, decorative items, false ceiling including finishing materials, specifications, shades, sizes and colour of the tiles and other details shown in the plan are only indicative in nature and are only for the purpose of illustrating/indicating a possible layout and do not form part of the standard specifications/amenities/services to be provided in the flat. All specifications of the flat shall be as per the final agreement between the Parties.