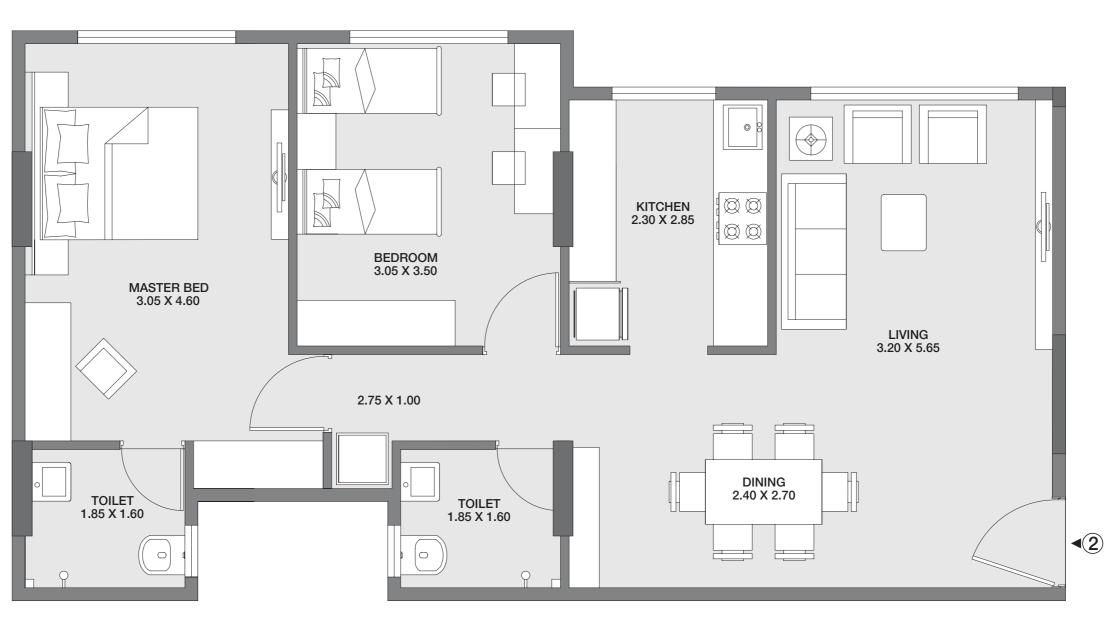

# UNIT PLAN WING B 2 BHK

GODREJ TRANQUIL KANDIVALI, MUMBAI

Carpet Area: 66.71 Sq.m.

The plan represents the Unit Series 1 of Wing B. The Designs, dimensions, cost, facilities, plans, images, specifications, furniture, accessories, paintings, items, electronic goods, additional fittings/fixtures, decorative items, false ceiling including finishing materials, specifications, shades, sizes and colour of the tiles and other details shown in the plan are only indicative in nature and are only for the purpose of illustrating/indicating a possible layout and do not form part of the standard specifications/amenities/services to be provided in the flat. All specifications of the flat shall be as per the final agreement between the Parties.

#### **WING B**

2 BHK

Carpet Area: 64.84 Sq.m.

The plan represents the Unit Series 2 of Wing B. The Designs, dimensions, cost, facilities, plans, images, specifications, furniture, accessories, paintings, fixtures, decorative items, false ceiling including finishing materials, specifications, shades, sizes and colour of the tiles and other details shown in the plan are only indicative in nature and are only for the purpose of illustrating/indicating a possible layout and do not form part of the standard specifications/amenities/services to be provided in the flat. All specifications of the flat shall be as per the final agreement between the Parties.