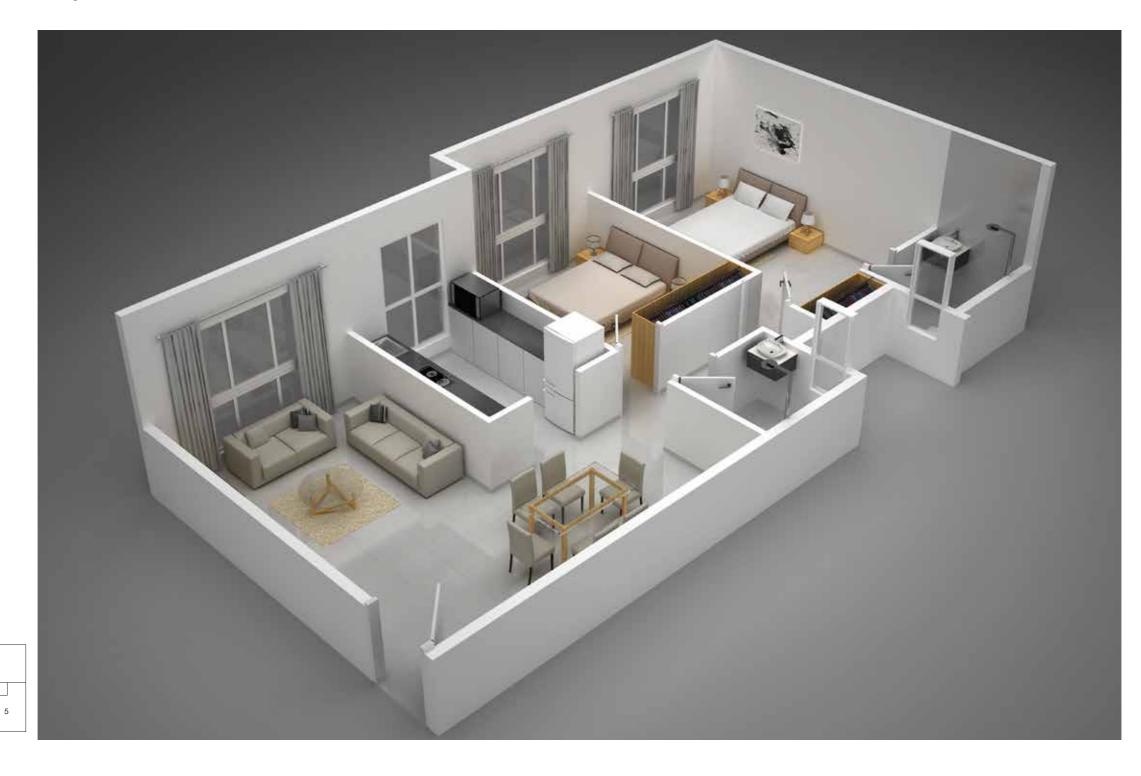

inal agreement between the Parties.

WING C

2 BHK

Carpet Area: 65.67 Sq.m.





The plan represents the Unit Series 3 of Wing C. The Designs, dimensions, cost, facilities, plans, images, specifications, furniture, accessories, paintings/fixtures, decorative items, false ceiling including finishing materials, specifications, shades, sizes and colour of the tiles and other details shown in the plan are only indicative in nature and are only indicative in nature and are only for the purpose of illustrating/indicating a possible layout and do not form part of the standard specifications/amenities/services to be provided in the flat. All specifications of the flat shall be as per the final agreement between the Parties.

C WING

#### **ISOMETRICS**

WING C

2 BHK

Carpet Area: 65.67 Sq.m.







#### WING C

2 BHK

Carpet Area: 61.53 Sq.m.

### GODREJ TRANQUIL KANDIVALI, MUMBAI



The plan represents the Unit Series 4 of Wing C. The Designs, dimensions, cost, facilities, plans, images, specifications, furniture, accessories, paintings/fixtures, decorative items, false ceiling including finishing materials, specifications, shades, sizes and colour of the tiles and other details shown in the plan are only indicative in nature and are only for the purpose of illustrating/indicating a possible layout and do not form part of the standard specifications/amenities/services to be provided in the flat. All specifications of the flat shall be as per the final agreement between the Parties.

WING C

2 BHK

Carpet Area: 62.91 Sq.m.







The plan represents the Unit Series 5 of Wing C. T