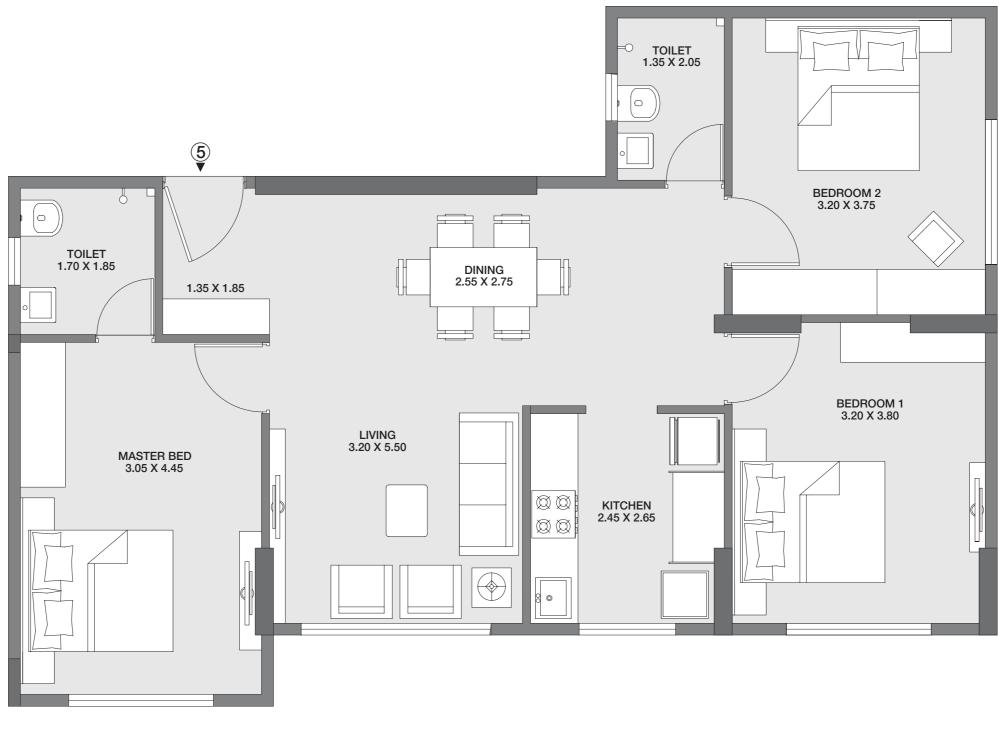

## GODREJ TRANQUIL KANDIVALI, MUMBAI

The plan represents the Unit Series 5 of Wing B. The Designs, dimensions, cost, facilities, plans, images, specifications, furniture, accessories, paintings, fixtures, decorative items, false ceiling including finishing materials, specifications, shades, sizes and colour of the tiles and other details shown in the plan are only indicative in nature and are only for the purpose of illustrating/indicating a possible layout and do not form part of the standard specifications/amenities/services to be provided in the flat. All specifications of the flat shall be as per the final agreement between the Parties.