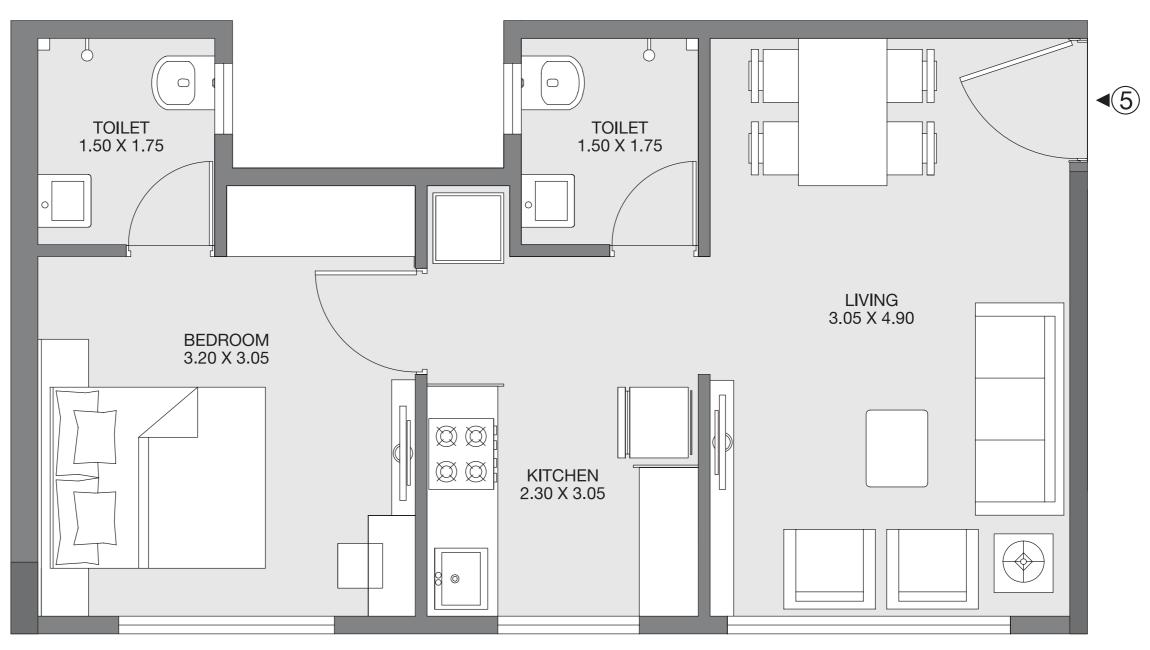

#### WING D

1 BHK

Carpet Area: 39.78 Sq.m.

The plan represents the Unit Series 5 of Wing D. The Designs, dimensions, cost, facilities, plans, images, specifications, furniture, accessories, paintings/fixtures, decorative items, false ceiling including finishing materials, specifications, shades, sizes and colour of the tiles and other details shown in the plan are only indicative in nature and are only for the purpose of illustrating/indicating a possible layout and do not form part of the standard specifications/amenities/services to be provided in the flat. All specifications of the flat shall be as per the final agreement between the Parties.

#### WING D

1 BHK

Carpet Area: 39.78 Sq.m.

The plan represents the Unit Series 6 of Wing D. The Designs, dimensions, cost, facilities, plans, images, specifications, furniture, accessories, paintings/fixtures, decorative items, false ceiling including finishing materials, specifications, shades, sizes and colour of the tiles and other details shown in the plan are only indicative in nature and are only for the purpose of illustrating/indicating a possible layout and do not form part of the standard specifications/amenities/services to be provided in the flat. All specifications of the flat shall be as per the final agreement between the Parties.