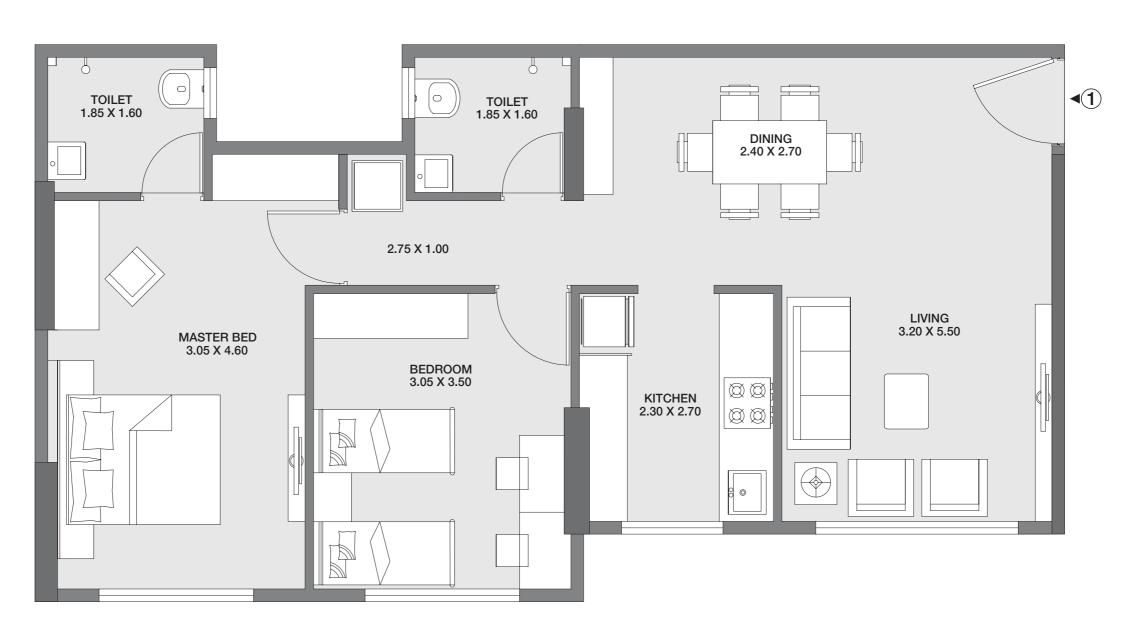

## **UNIT PLAN WING A**

1 BHK

**GODREJ TRANQUIL** KANDIVALI, MUMBAI

The plan represents the Unit Series 1 of Wing A. The Designs, dimensions, cost, facilities, plans, images, specifications, furniture, accessories, paintings, items, electronic goods, additional fittings/fixtures, decorative items, false ceiling including finishing materials, specifications, shades, sizes and colour of the tiles and other details shown in the plan are only indicative in nature and are only for the purpose of illustrating/indicating a possible layout and do not form part of the standard specifications/amenities/services to be provided in the flat. All specifications of the flat shall be as per the final agreement between the Parties.

# UNIT PLAN WING A 1 BHK

Carpet Area: 39.68 Sq.m.