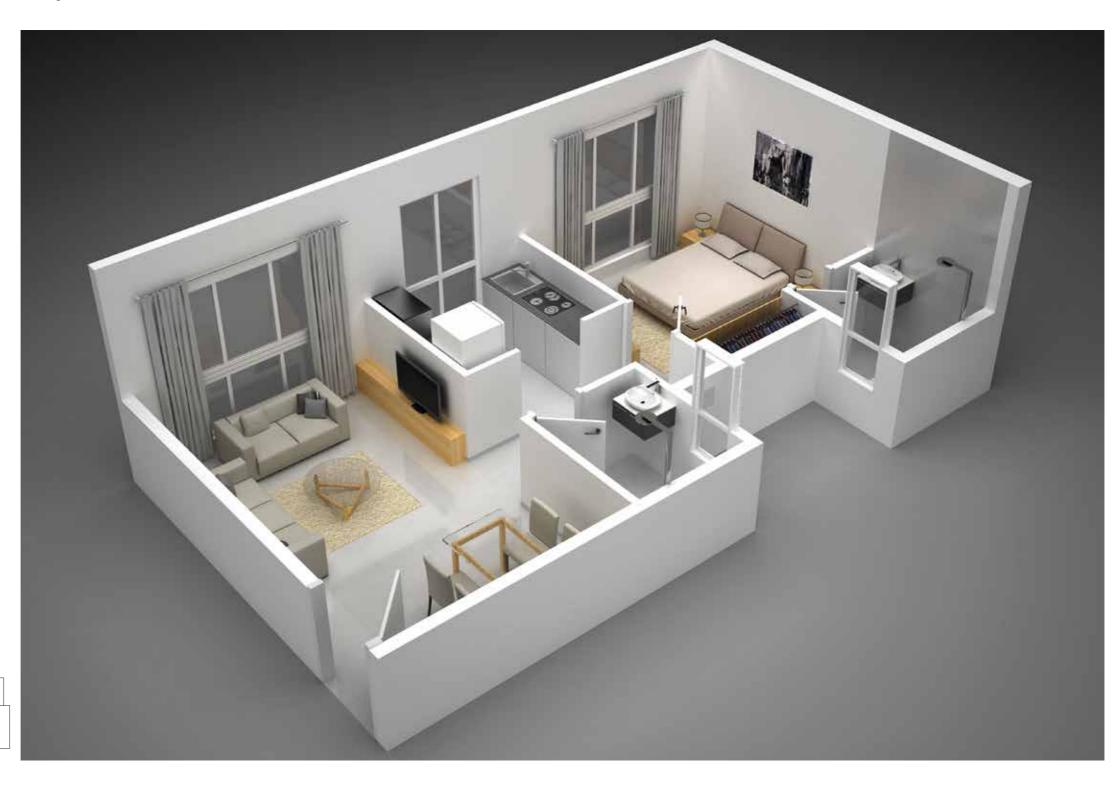

## **UNIT PLAN WING A**

1 BHK

**GODREJ TRANQUIL** KANDIVALI, MUMBAI

The plan represents the Unit Series 1 of Wing A. The Designs, dimensions, cost, facilities, plans, images, specifications, furniture, accessories, paintings, items, electronic goods, additional fittings/fixtures, decorative items, false ceiling including finishing materials, specifications, shades, sizes and colour of the tiles and other details shown in the plan are only indicative in nature and are only for the purpose of illustrating/indicating a possible layout and do not form part of the standard specifications/amenities/services to be provided in the flat. All specifications of the flat shall be as per the final agreement between the Parties.

# UNIT PLAN WING A 1 BHK

Carpet Area: 39.68 Sq.m.