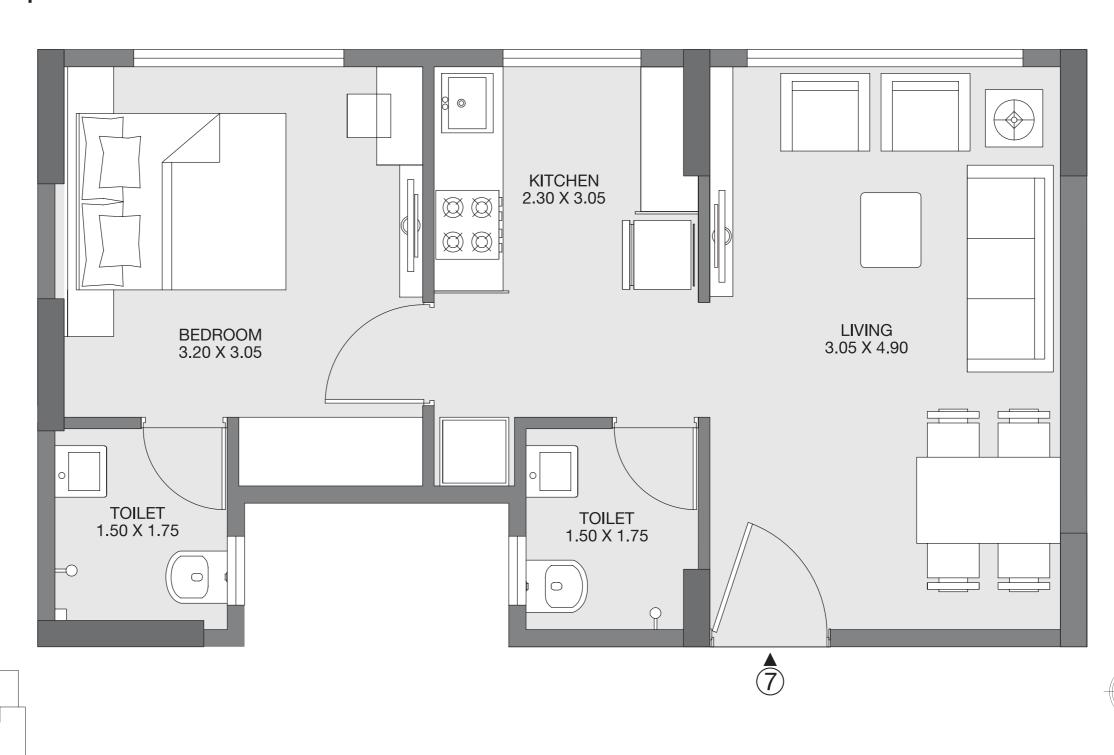

## **UNIT PLAN WING A**

1 BHK

**GODREJ TRANQUIL** KANDIVALI, MUMBAI

The plan represents the Unit Series 1 of Wing A. The Designs, dimensions, cost, facilities, plans, images, specifications, furniture, accessories, paintings, items, electronic goods, additional fittings/fixtures, decorative items, false ceiling including finishing materials, specifications, shades, sizes and colour of the tiles and other details shown in the plan are only indicative in nature and are only for the purpose of illustrating/indicating a possible layout and do not form part of the standard specifications/amenities/services to be provided in the flat. All specifications of the flat shall be as per the final agreement between the Parties.

# UNIT PLAN WING A 1 BHK

Carpet Area: 39.68 Sq.m.