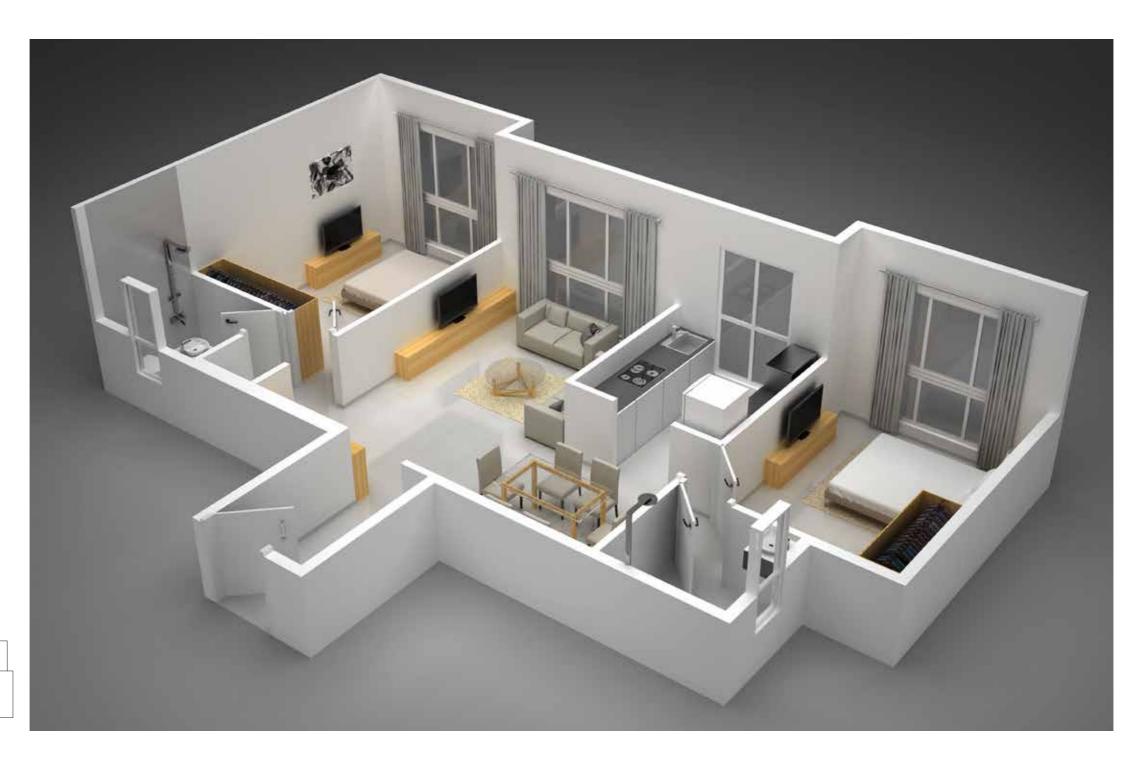

he flat shall be as per the final agreement between the Parties.

D WING

WING D

2 BHK

GODREJ TRANQUIL KANDIVALI, MUMBAI



The plan represents the Unit Series 4 of Wing D. The Designs, dimensions, cost, facilities, plans, images, specifications, furniture, accessories, paintings/fixtures, decorative items, false ceiling including finishing materials, specifications, shades, sizes and colour of the tiles and other details shown in the plan are only indicative in nature and are only for the purpose of illustrating/indicating a possible layout and do not form part of the standard specifications/amenities/services to be provided in the flat. All specifications of the flat shall be as per the final agreement between the Parties.

## **ISOMETRICS**

WING D

2 BHK

Carpet Area: 64.36 Sq.m.







#### WING D

1 BHK

Carpet Area: 39.78 Sq.m.









The plan represents the Unit Series 5 of Wing D. The Designs, dimensions, cost, facilities, plans, images, specifications, furniture, accessories, paintings/fixtures, decorative items, false ceiling including finishing materials, specifications, shades, sizes and colour of the tiles and other details shown in the plan are only indicative in nature and are only for the purpose of illustrating/indicating a possible layout and do not form part of the standard specifications/amenities/services to be provided in the flat. All specifications of the flat shall be as per the final agreement between the Parties.

#### WING D

1 BHK

Carpet Area: 39.78 Sq.m.







The plan represents the Unit Series 6 of Wing D. The Designs, dimensions, cost