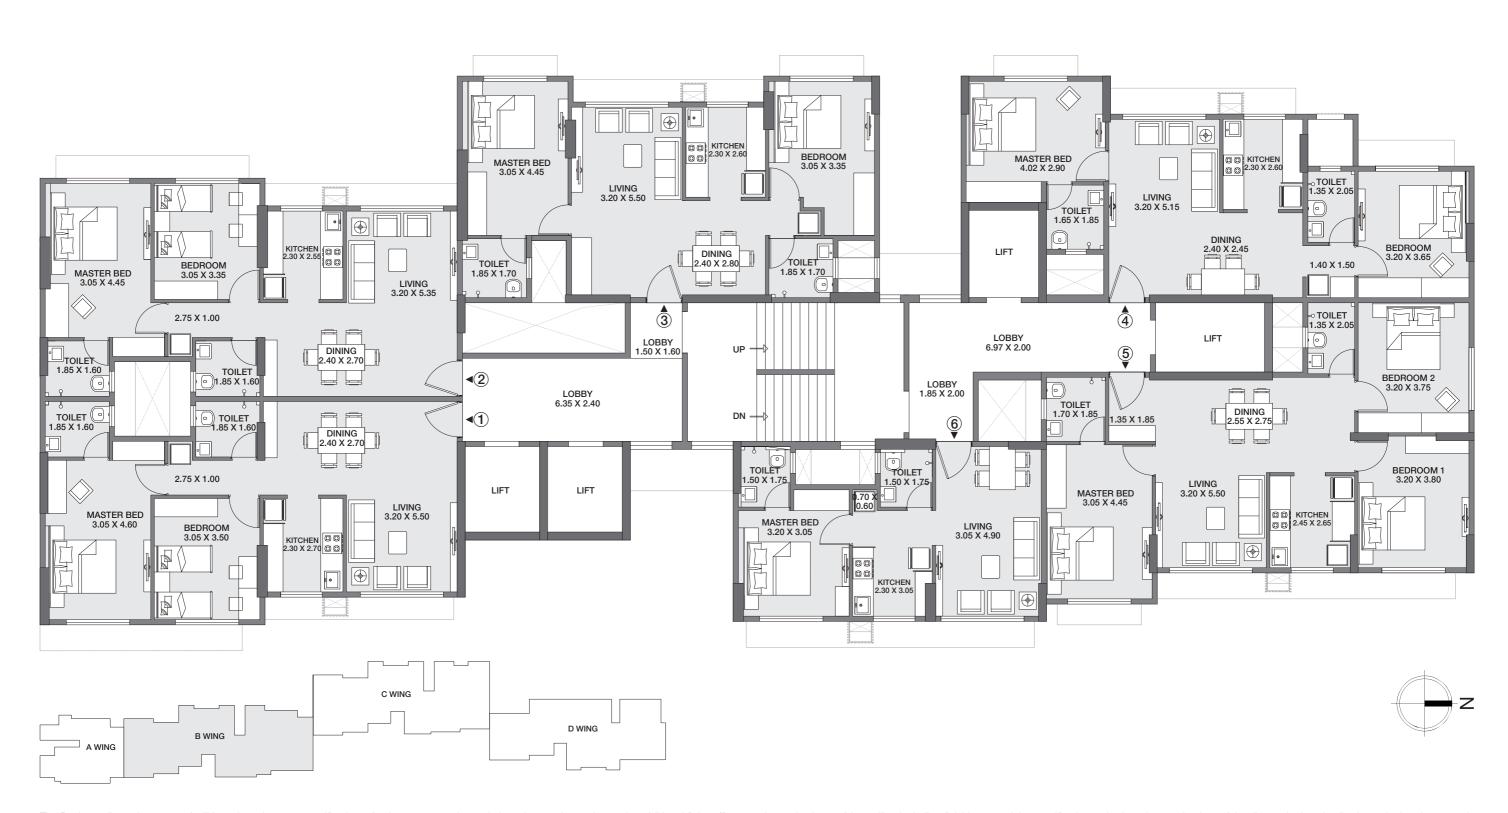

# TYPICAL FLOOR PLAN WING B

### GODREJ TRANQUIL KANDIVALI, MUMBAI

The Designs, dimensions, cost, facilities, plans, images, specifications, furniture, accessories, paintings, items, electronic goods, additional fittings/fixtures, decorative items, false ceiling including finishing materials, specifications, shades, sizes and colour of the tiles and other details shown in the plan are only indicative in nature and are only for the purpose of illustrating/indicating a possible layout and do not form part of the standard specifications of the flat shall be as per the final agreement between the Parties.