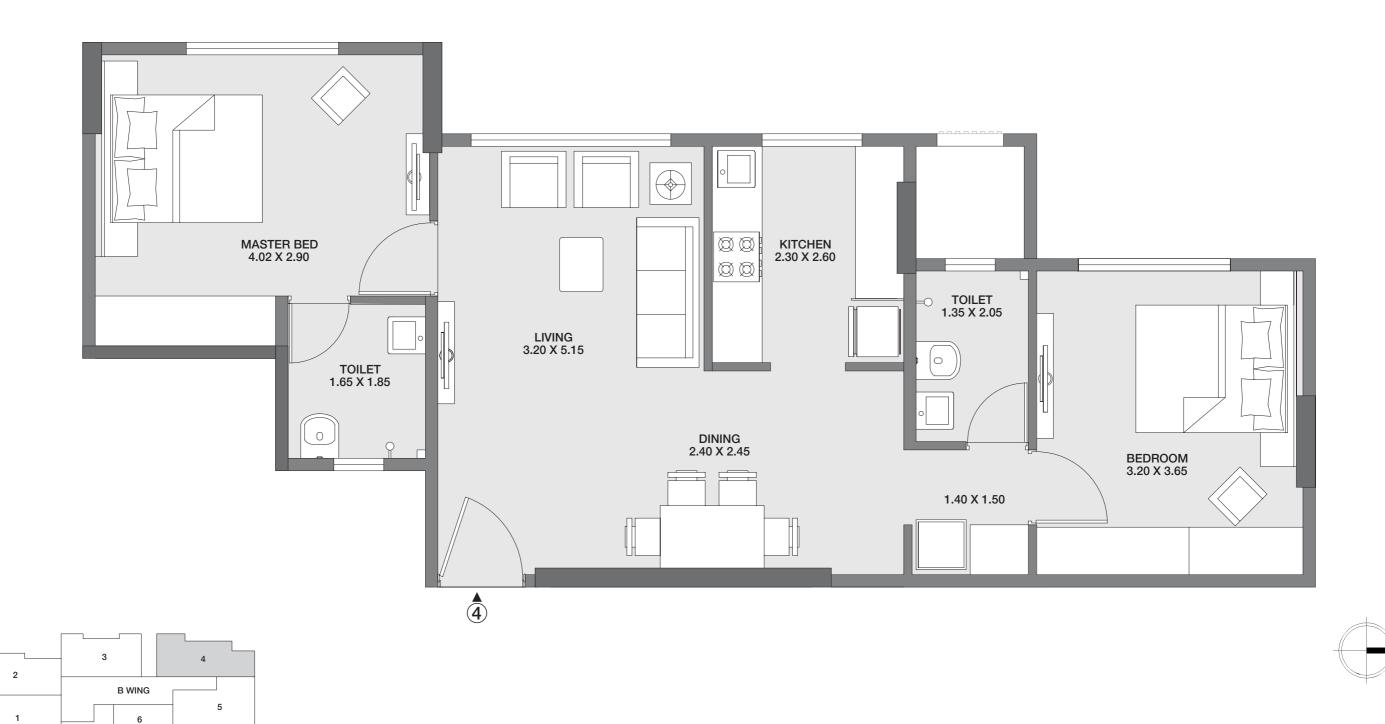

### GODREJ TRANQUIL KANDIVALI, MUMBAI

**WING B** 

2 BHK

Carpet Area: 62.61 Sq.m.

The plan represents the Unit Series 4 of Wing B. The Designs, dimensions, cost, facilities, plans, images, specifications, furniture, accessories, paintings/fixtures, decorative items, false ceiling including finishing materials, specifications, shades, sizes and colour of the tiles and other details shown in the plan are only indicative in nature and are only for the purpose of illustrating/indicating a possible layout and do not form part of the standard specifications/amenities/services to be provided in the flat. All specifications of the flat shall be as per the final agreement between the Parties.