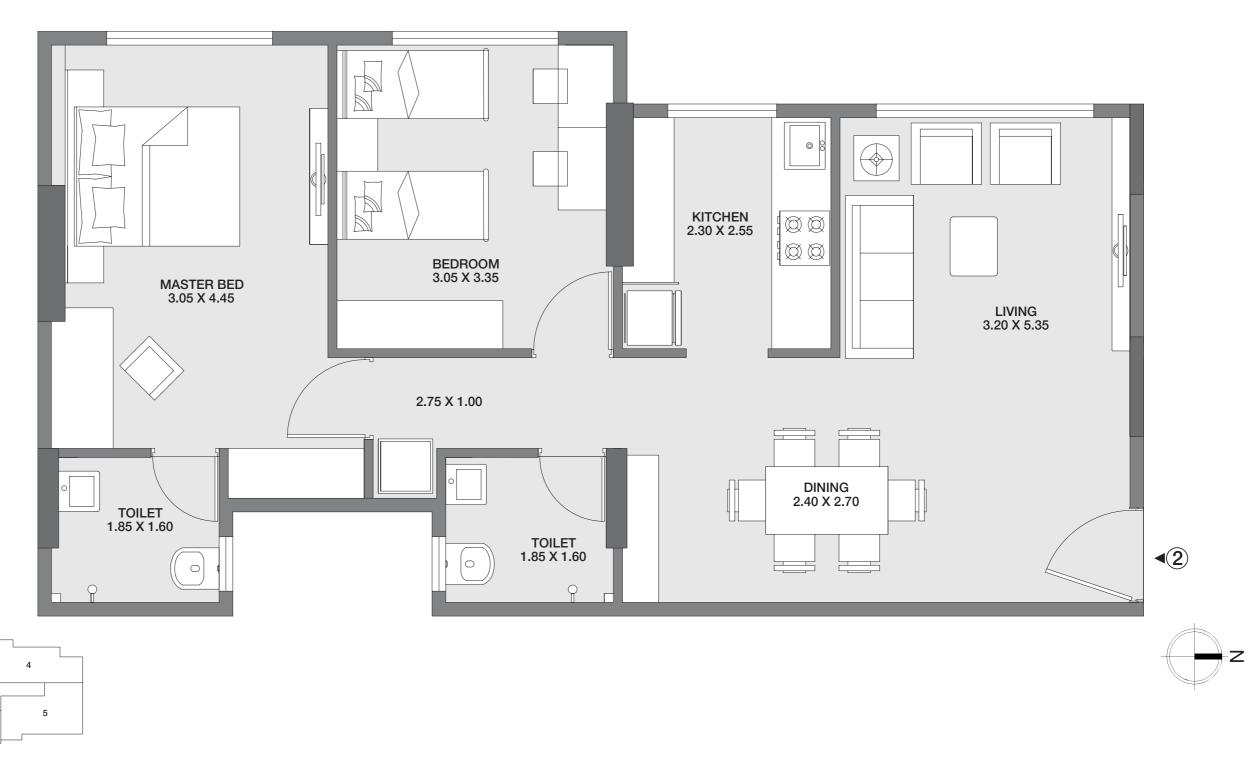

# UNIT PLAN WING B 2 BHK

GODREJ TRANQUIL KANDIVALI, MUMBAI

Carpet Area: 66.71 Sq.m.

The plan represents the Unit Series 1 of Wing B. The Designs, dimensions, cost, facilities, plans, images, specifications, furniture, accessories, paintings, items, electronic goods, additional fittings/fixtures, decorative items, false ceiling including finishing materials, specifications, shades, sizes and colour of the tiles and other details shown in the plan are only indicative in nature and are only for the purpose of illustrating/indicating a possible layout and do not form part of the standard specifications/amenities/services to be provided in the flat. All specifications of the flat shall be as per the final agreement between the Parties.