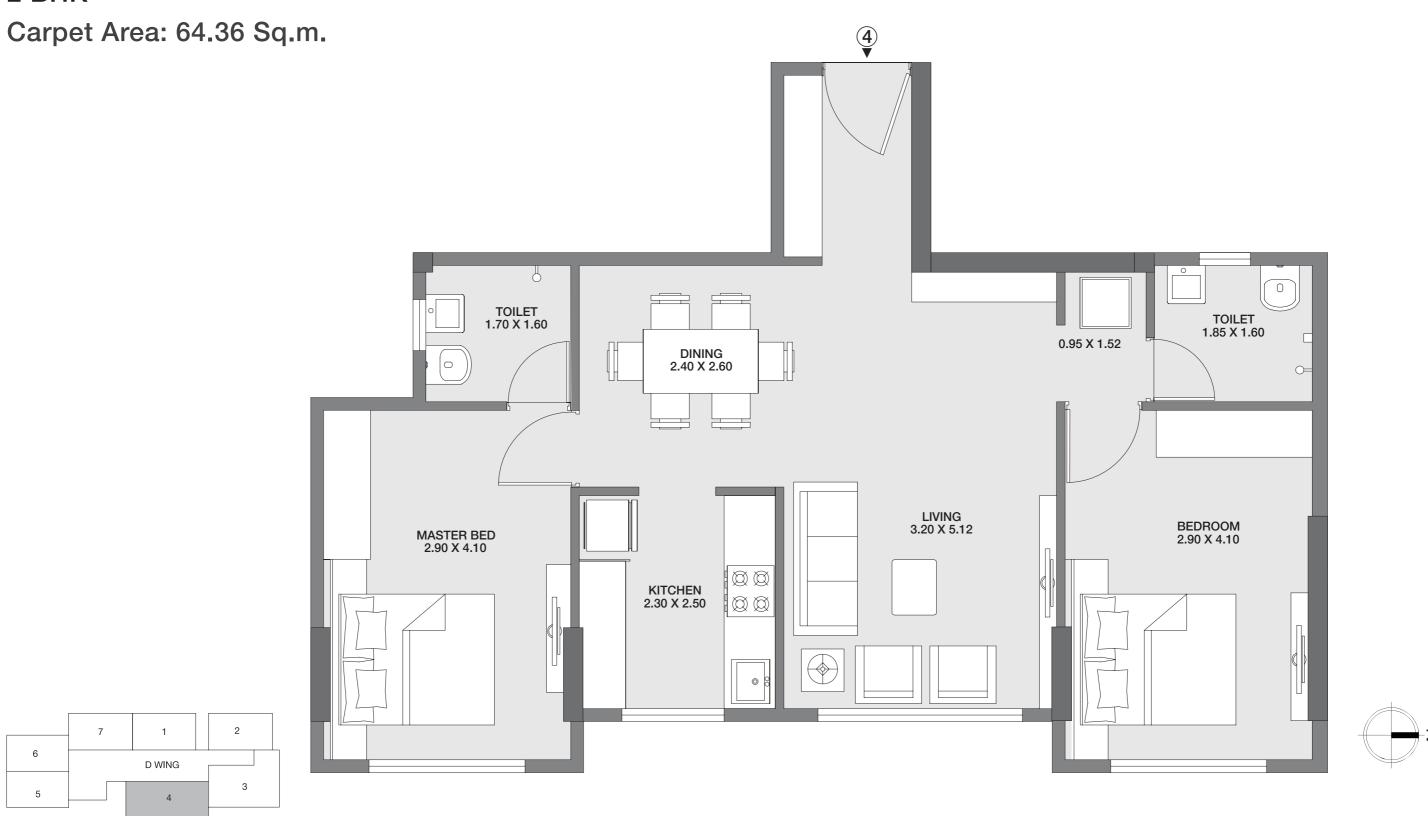

D WING

WING D

2 BHK

GODREJ TRANQUIL KANDIVALI, MUMBAI

The plan represents the Unit Series 4 of Wing D. The Designs, dimensions, cost, facilities, plans, images, specifications, furniture, accessories, paintings/fixtures, decorative items, false ceiling including finishing materials, specifications, shades, sizes and colour of the tiles and other details shown in the plan are only indicative in nature and are only for the purpose of illustrating/indicating a possible layout and do not form part of the standard specifications/amenities/services to be provided in the flat. All specifications of the flat shall be as per the final agreement between the Parties.

## **ISOMETRICS**

WING D

2 BHK

Carpet Area: 64.36 Sq.m.