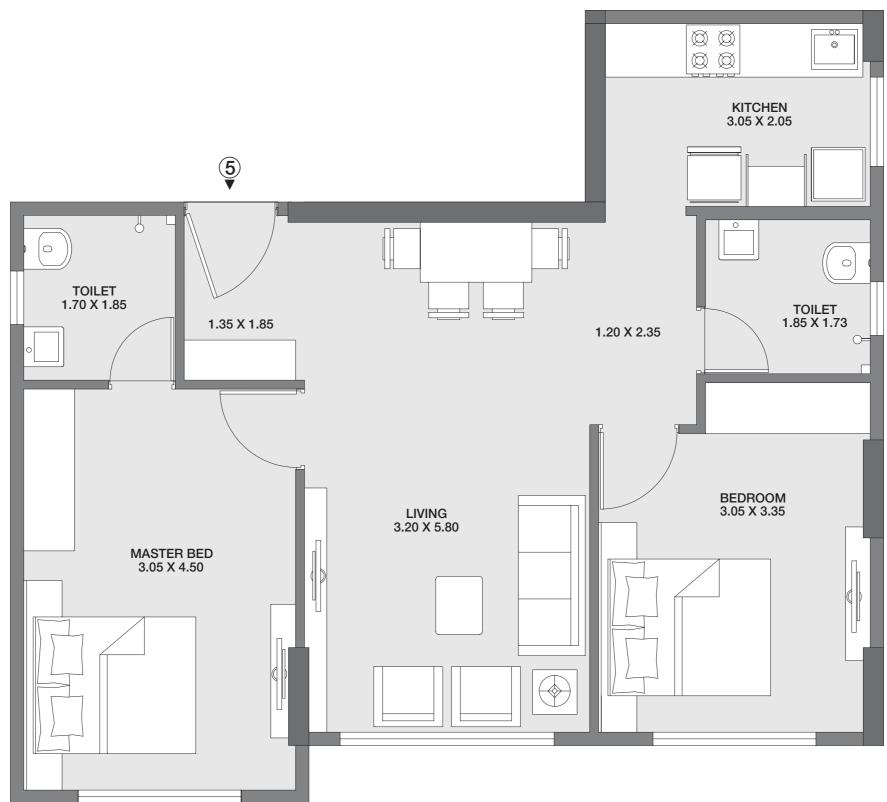

## **UNIT PLAN WING A**

1 BHK

**GODREJ TRANQUIL** KANDIVALI, MUMBAI

The plan represents the Unit Series 1 of Wing A. The Designs, dimensions, cost, facilities, plans, images, specifications, furniture, accessories, paintings, items, electronic goods, additional fittings/fixtures, decorative items, false ceiling including finishing materials, specifications, shades, sizes and colour of the tiles and other details shown in the plan are only indicative in nature and are only for the purpose of illustrating/indicating a possible layout and do not form part of the standard specifications/amenities/services to be provided in the flat. All specifications of the flat shall be as per the final agreement between the Parties.

# UNIT PLAN WING A 1 BHK

Carpet Area: 39.68 Sq.m.