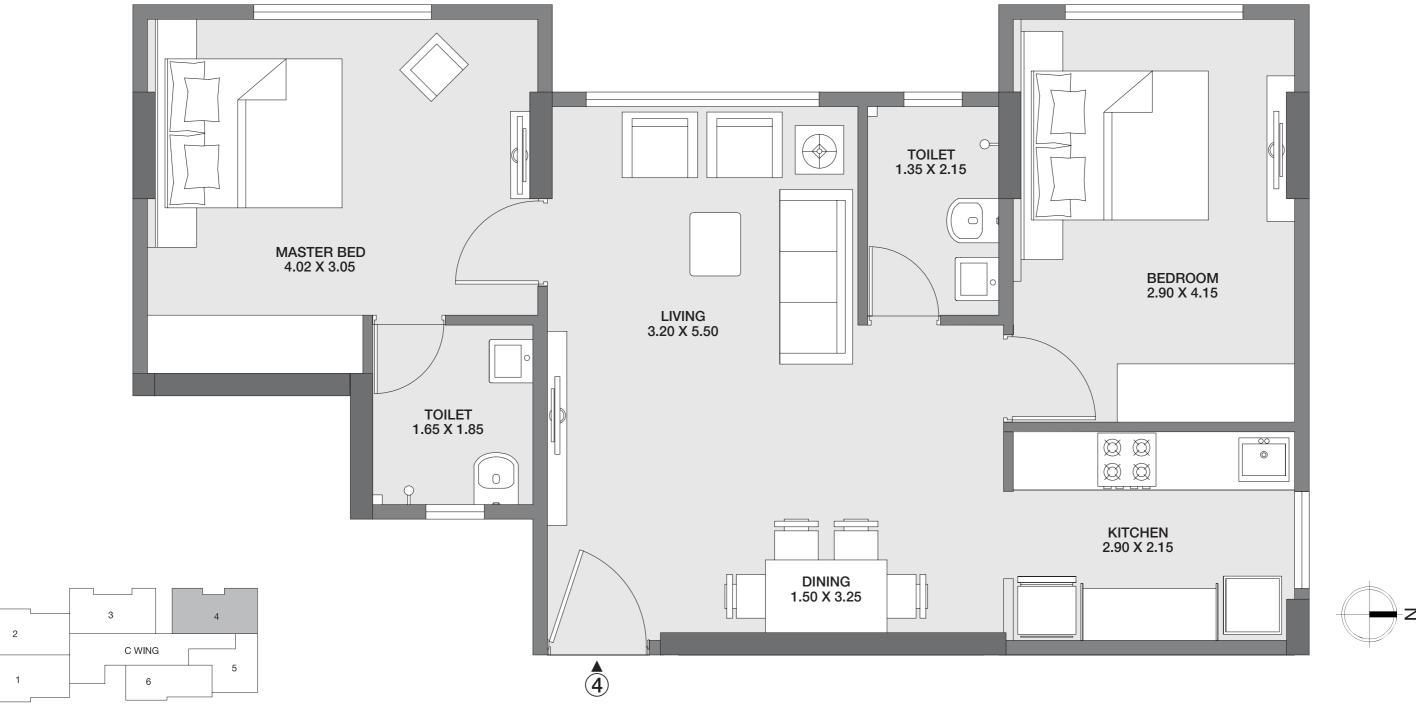

#### WING C

2 BHK

Carpet Area: 67.87 Sq.m.

The plan represents the Unit Series 2 of Wing C. The Designs, dimensions, cost, facilities, plans, images, specifications, furniture, accessories, paintings/fixtures, decorative items, false ceiling including finishing materials, specifications, shades, sizes and colour of the tiles and other details shown in the plan are only indicative in nature and are only for the purpose of illustrating/indicating a possible layout and do not form part of the standard specifications/amenities/services to be provided in the flat. All specifications of the flat shall be as per the final agreement between the Parties.