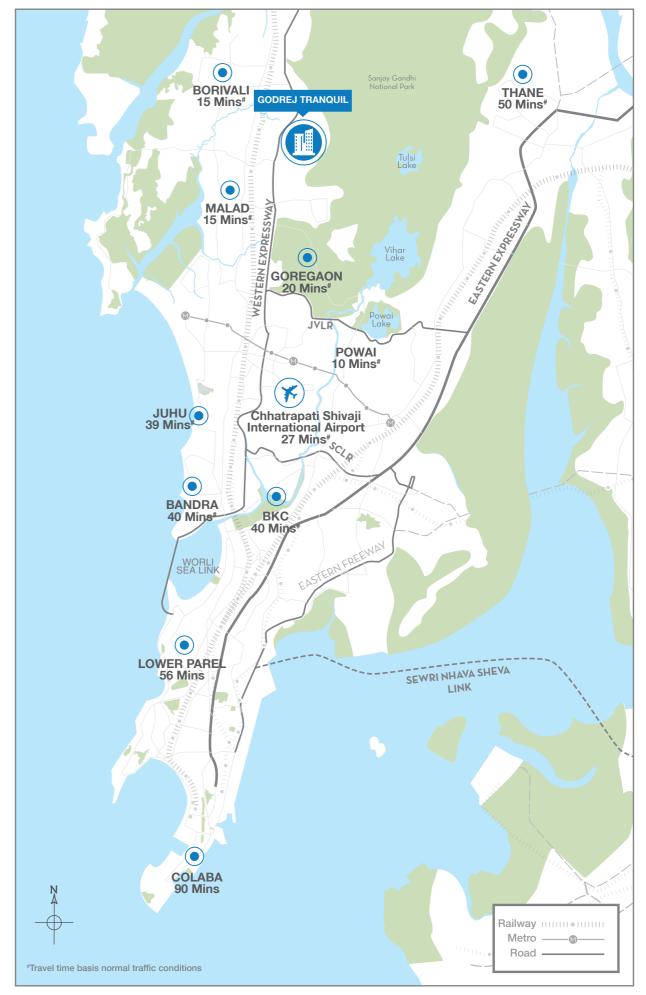

#### **BETTER CONNECTIVITY**

The project shall offer unparalleled connectivity to all parts of Mumbai through road, rail and the upcoming metro project. Now, you can stay in touch with nature without losing your urban connection.

Easy access to major commercial hubs and all parts of Mumbai through the Western Express Highway.#

Upcoming 16.5 kms long Mumbai Metro rail from Andheri (E) to Dahisar (E) will connect all major locations on Western Express Highway. The proposed station is just 2 kms away from the project.\*\*

RAIL

Kandivali Station - 2.3 kms | 13 mins\* Malad Station - 3.7 kms | 19 mins\* Borivali Station - 5.7kms | 25 mins\*

The International and Domestic airport is 12 kms away from the project and is well-connected through the Western Express Highway.#