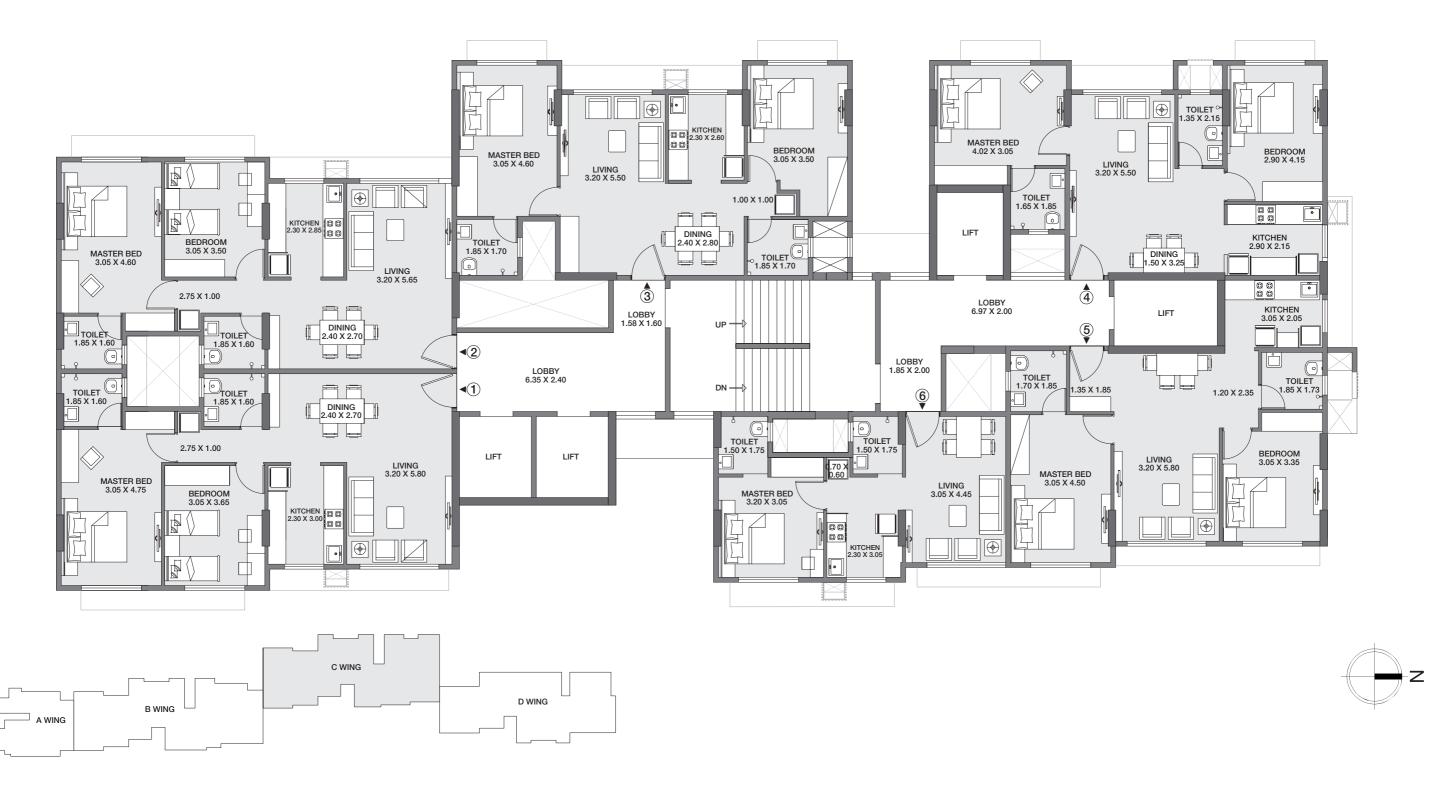

# TYPICAL FLOOR PLAN WING B

### GODREJ TRANQUIL KANDIVALI, MUMBAI

The Designs, dimensions, cost, facilities, plans, images, specifications, furniture, accessories, paintings, items, electronic goods, additional fittings/fixtures, decorative items, false ceiling including finishing materials, specifications, shades, sizes and colour of the tiles and other details shown in the plan are only indicative in nature and are only for the purpose of illustrating/indicating a possible layout and do not form part of the standard specifications of the flat shall be as per the final agreement between the Parties.