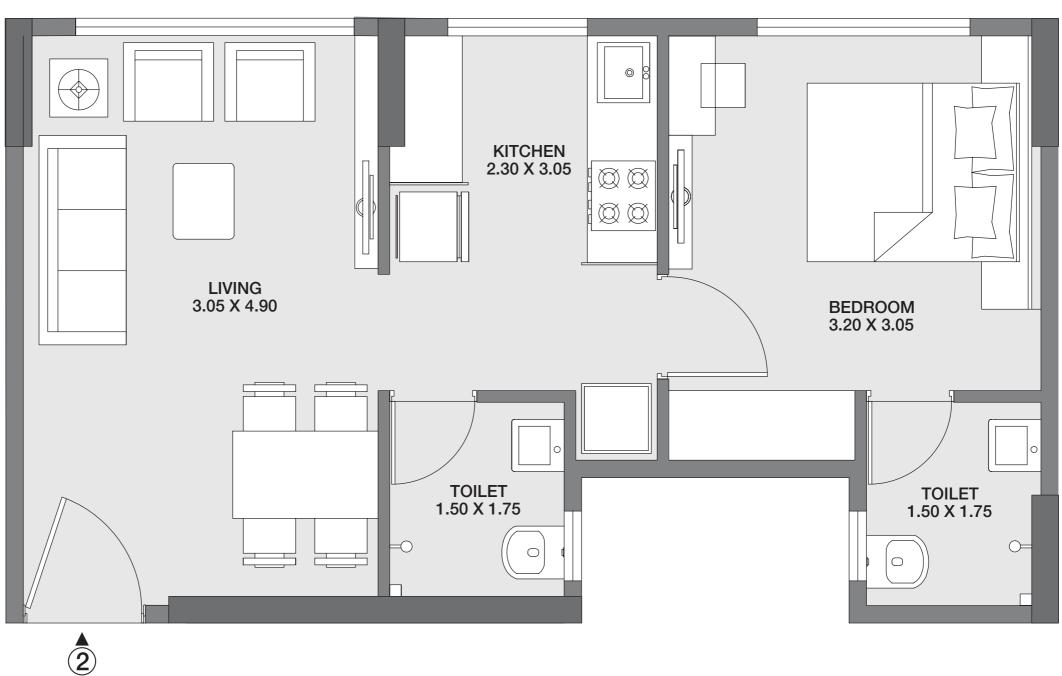

### GODREJ TRANQUIL KANDIVALI, MUMBAI

The plan represents the Unit Series 2 of Wing A. The Designs, dimensions, cost, facilities, plans, images, specifications, furniture, accessories, paintings, items, electronic goods, additional fittings/fixtures, decorative items, false ceiling including finishing materials, specifications, shades, sizes and colour of the tiles and other details shown in the plan are only indicative in nature and are only for the purpose of illustrating/indicating a possible layout and do not form part of the standard specifications/amenities/services to be provided in the flat. All specifications of the flat shall be as per the final agreement between the Parties.

1 sq.mtr. = 10.7639 sq.ft.