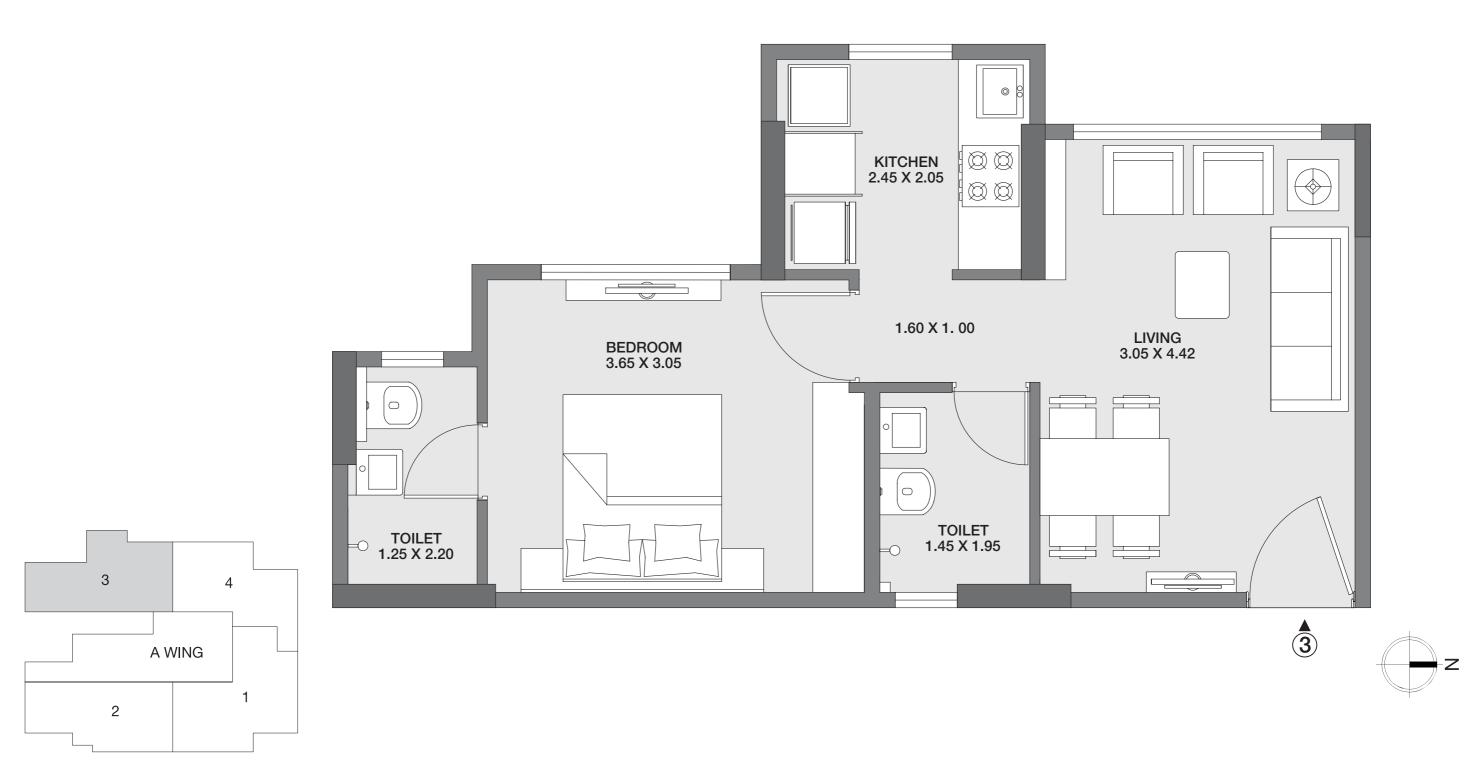

# UNIT PLAN WING A 1 BHK

GODREJ TRANQUIL KANDIVALI, MUMBAI

Carpet Area: 37.27 Sq.m.

The plan represents the Unit Series 4 of Wing A. The Designs, dimensions, cost, facilities, plans, images, specifications, furniture, accessories, paintings, items, electronic goods, additional fittings/fixtures, decorative items, false ceiling including finishing materials, specifications, shades, sizes and colour of the tiles and other details shown in the plan are only indicative in nature and are only for the purpose of illustrating/indicating a possible layout and do not form part of the standard specifications/amenities/services to be provided in the flat. All specifications of the flat shall be as per the final agreement between the Parties.

2

3

A WING