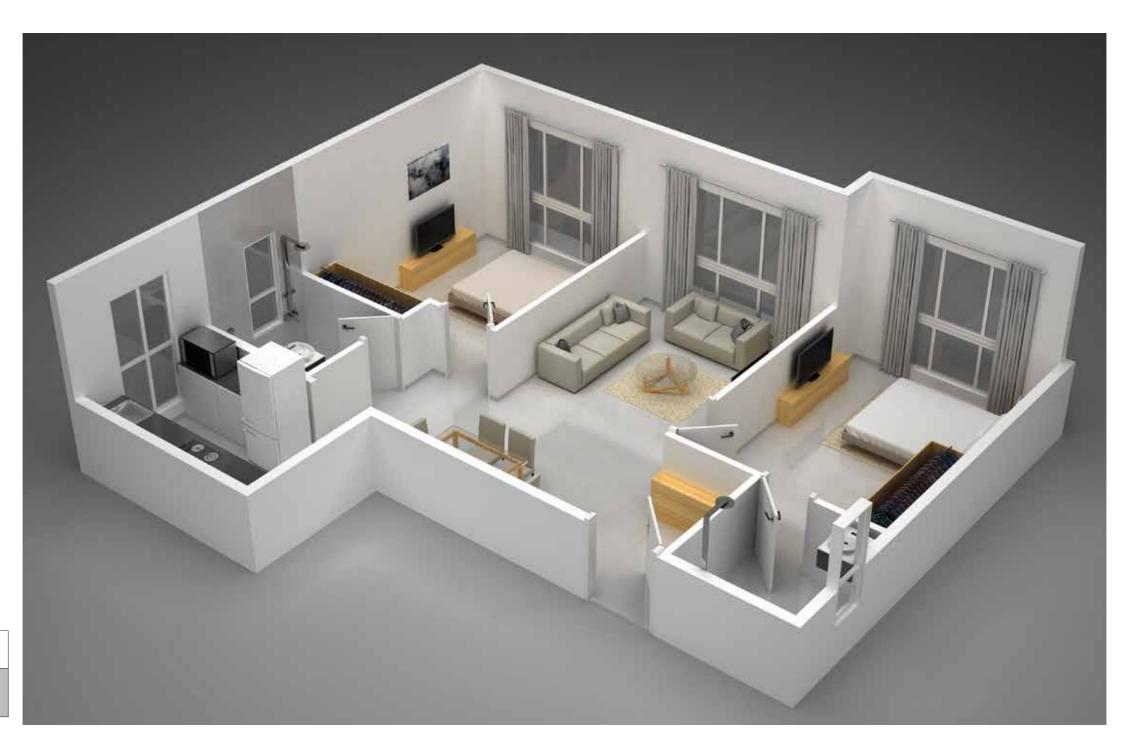

nt between the Parties.

WING C

2 BHK

Carpet Area: 62.91 Sq.m.







The plan represents the Unit Series 5 of Wing C. The Designs, dimensions, cost, facilities, plans, images, specifications, furniture, accessories, paintings, items, electronic goods, additional fittings/fixtures, decorative items, false ceiling including finishing materials, specifications, shades, sizes and colour of the tiles and other details shown in the plan are only indicative in nature and are only for the purpose of illustrating/indicating a possible layout and do not form part of the standard specifications/amenities/services to be provided in the flat. All specifications of the flat shall be as per the final agreement between the Parties.

C WING

## **ISOMETRICS**

WING C

2 BHK

Carpet Area: 62.91 Sq.m.







### WING C

1 BHK

Carpet Area: 37.73 Sq.m.





The plan represents the Unit Series 6 of Wing C. The Designs, dimensions, cost, facilities, plans, images, specifications, furniture, accessories, paintings/fixtures, decorative items, false ceiling including finishing materials, specifications, shades, sizes and colour of the tiles and other details shown in the plan are only indicative in nature and are only for the purpose of illustrating/indicating a possible layout and do not form part of the standard specifications/amenities/services to be provided in the flat. All specifications of the flat shall be as per the final agreement between the Parties.

C WING

# TYPICAL FLOOR PLAN WING D

## GODREJ TRANQUIL KANDIVALI, MUMBAI



The Designs, dimensions, cost, facilities, plans, images,