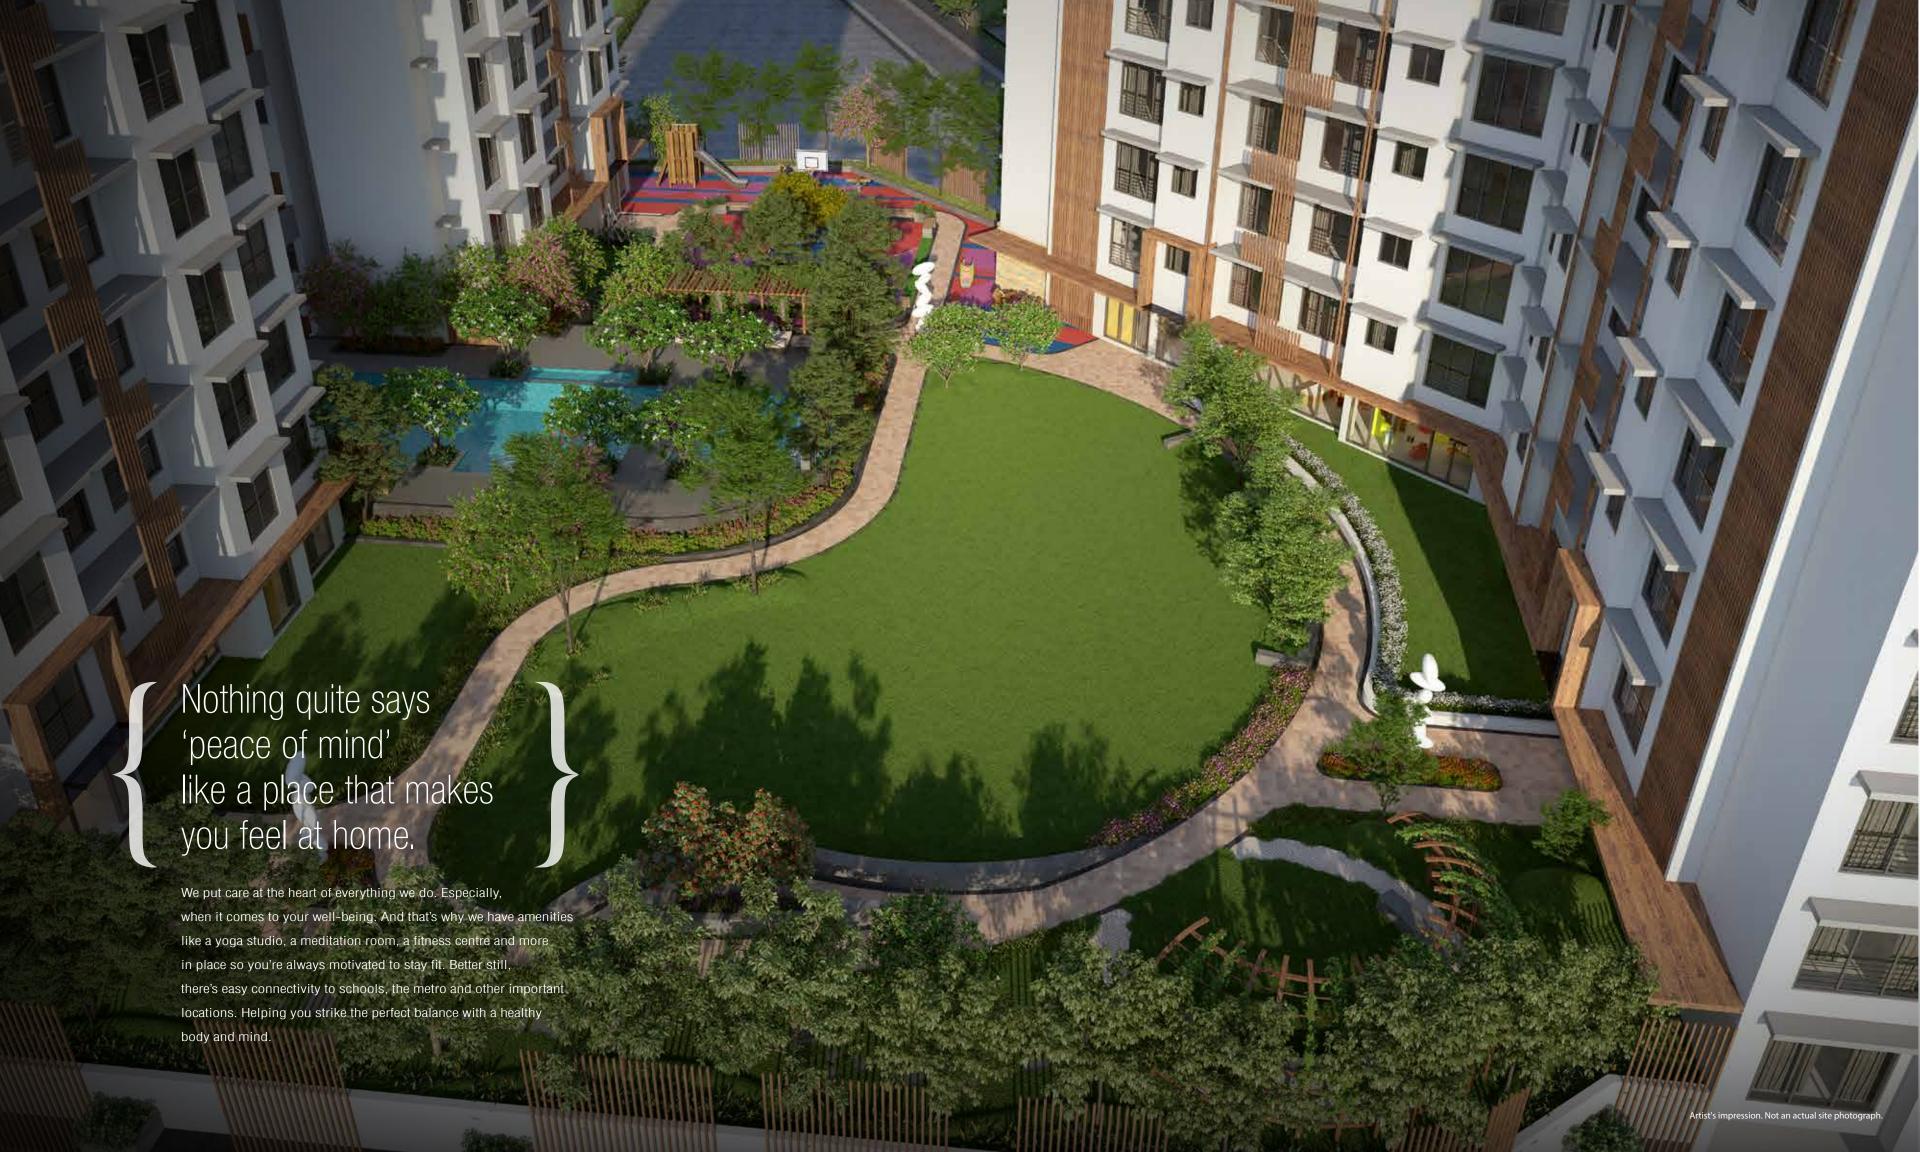

#### Legend

- 01. Entrance Lobby
- 02. Plantation Island with Sculpture
- 03. Botanical Garden
- 04. Jogging Track
- 05. Amphitheatre with Pergola
- 06. Senior Citizen Court
- 07. Outdoor Creche Area
- 08. Kids' Sculpture
- 09. Kids' Play Area
- 10. Toddlers' Play Area
- 11. Toddlers' Cycle Track
- 12. Multipurpose Court / Badminton Court
- 13. Putting Green for Kids
- 14. Seating with Trellis
- 15. Pool Deck
- 16. Adult's Pool
- 17. Kids' Pool
- 18. Water Feature
- 19. Water Columns
- 20. Accupressure Path
- 21. Outdoor Gym
- 22. Outdoor Party Lawn23. Multipurpose Lawn
- 24. Yoga / Zumba Studio
- 25. Fitness Center
- 26. Meditation Room
- 27. Kids' Activity Center