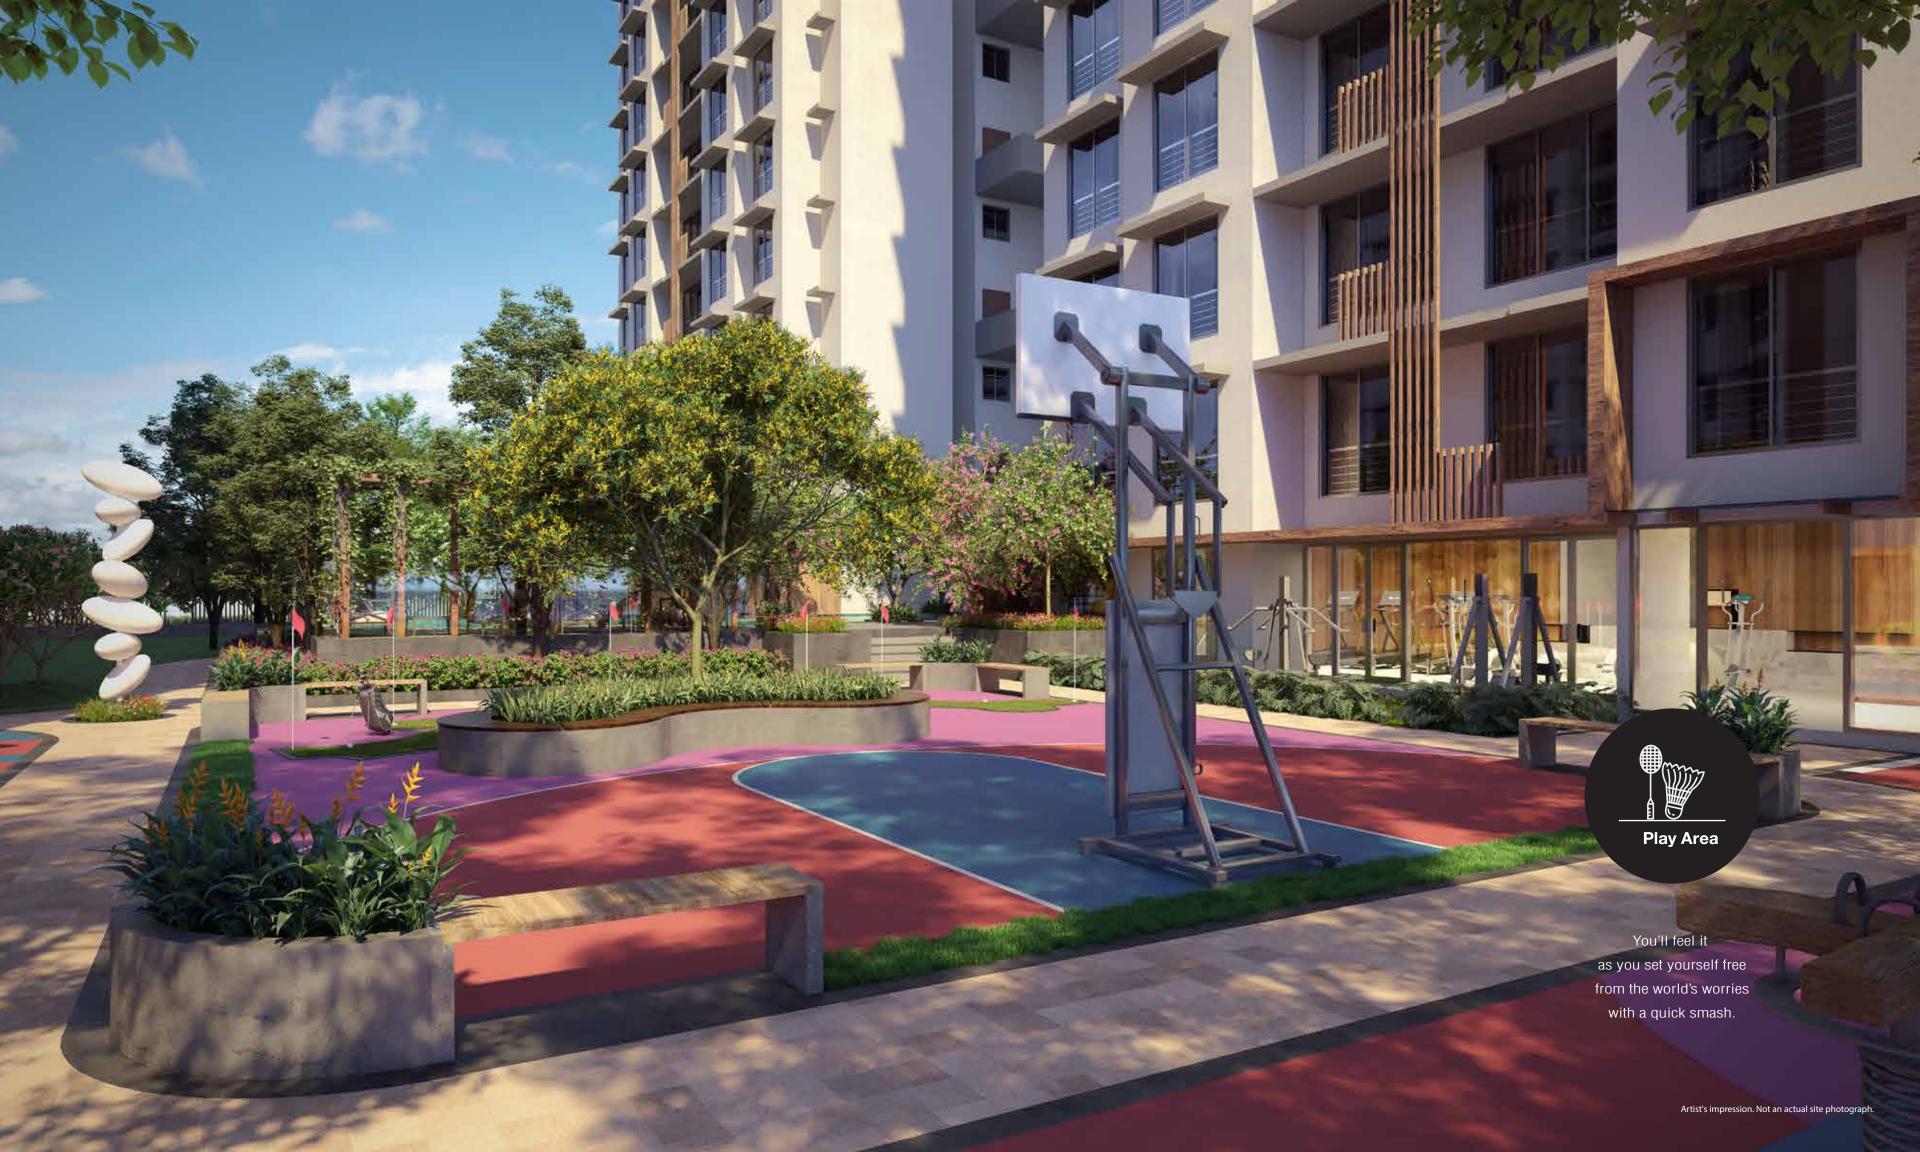

#### Legend

- 01. Entrance Lobby
- 02. Plantation Island with Sculpture
- 03. Botanical Garden
- 04. Jogging Track
- 05. Amphitheatre with Pergola
- 06. Senior Citizen Court
- 07. Outdoor Creche Area
- 08. Kids' Sculpture
- 09. Kids' Play Area
- 10. Toddlers' Play Area
- 11. Toddlers' Cycle Track
- 12. Multipurpose Court / Badminton Court
- 13. Putting Green for Kids
- 14. Seating with Trellis
- 15. Pool Deck
- 16. Adult's Pool
- 17. Kids' Pool
- 18. Water Feature
- 19. Water Columns
- 20. Accupressure Path
- 21. Outdoor Gym
- 22. Outdoor Party Lawn23. Multipurpose Lawn
- 24. Yoga / Zumba Studio
- 25. Fitness Center
- 26. Meditation Room
- 27. Kids' Activity Center