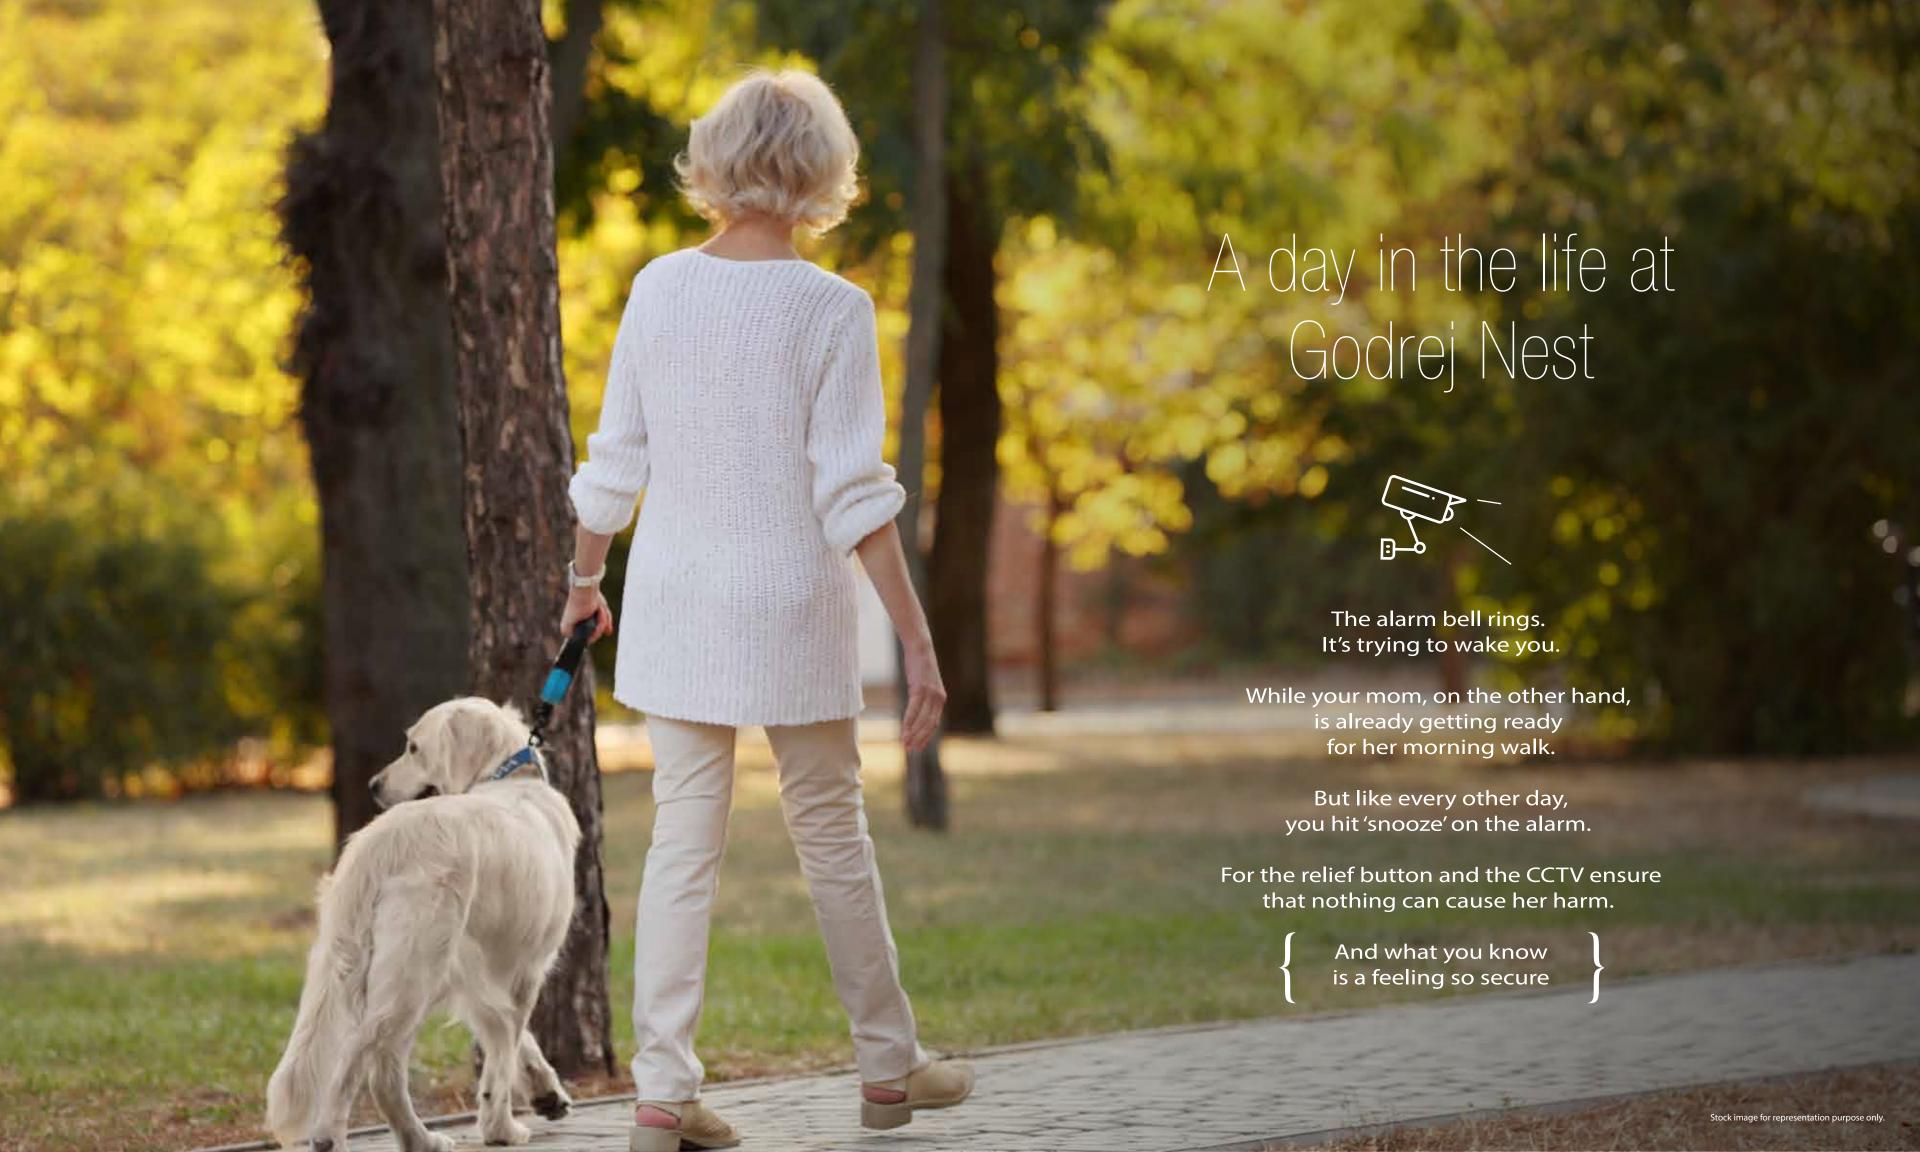

On your way out, the security guard greets you by name.

Fully alert, 'round the clock, he does the same.

So, everyone knows that it's all okay, every single day.

And what you know is a feeling so secure