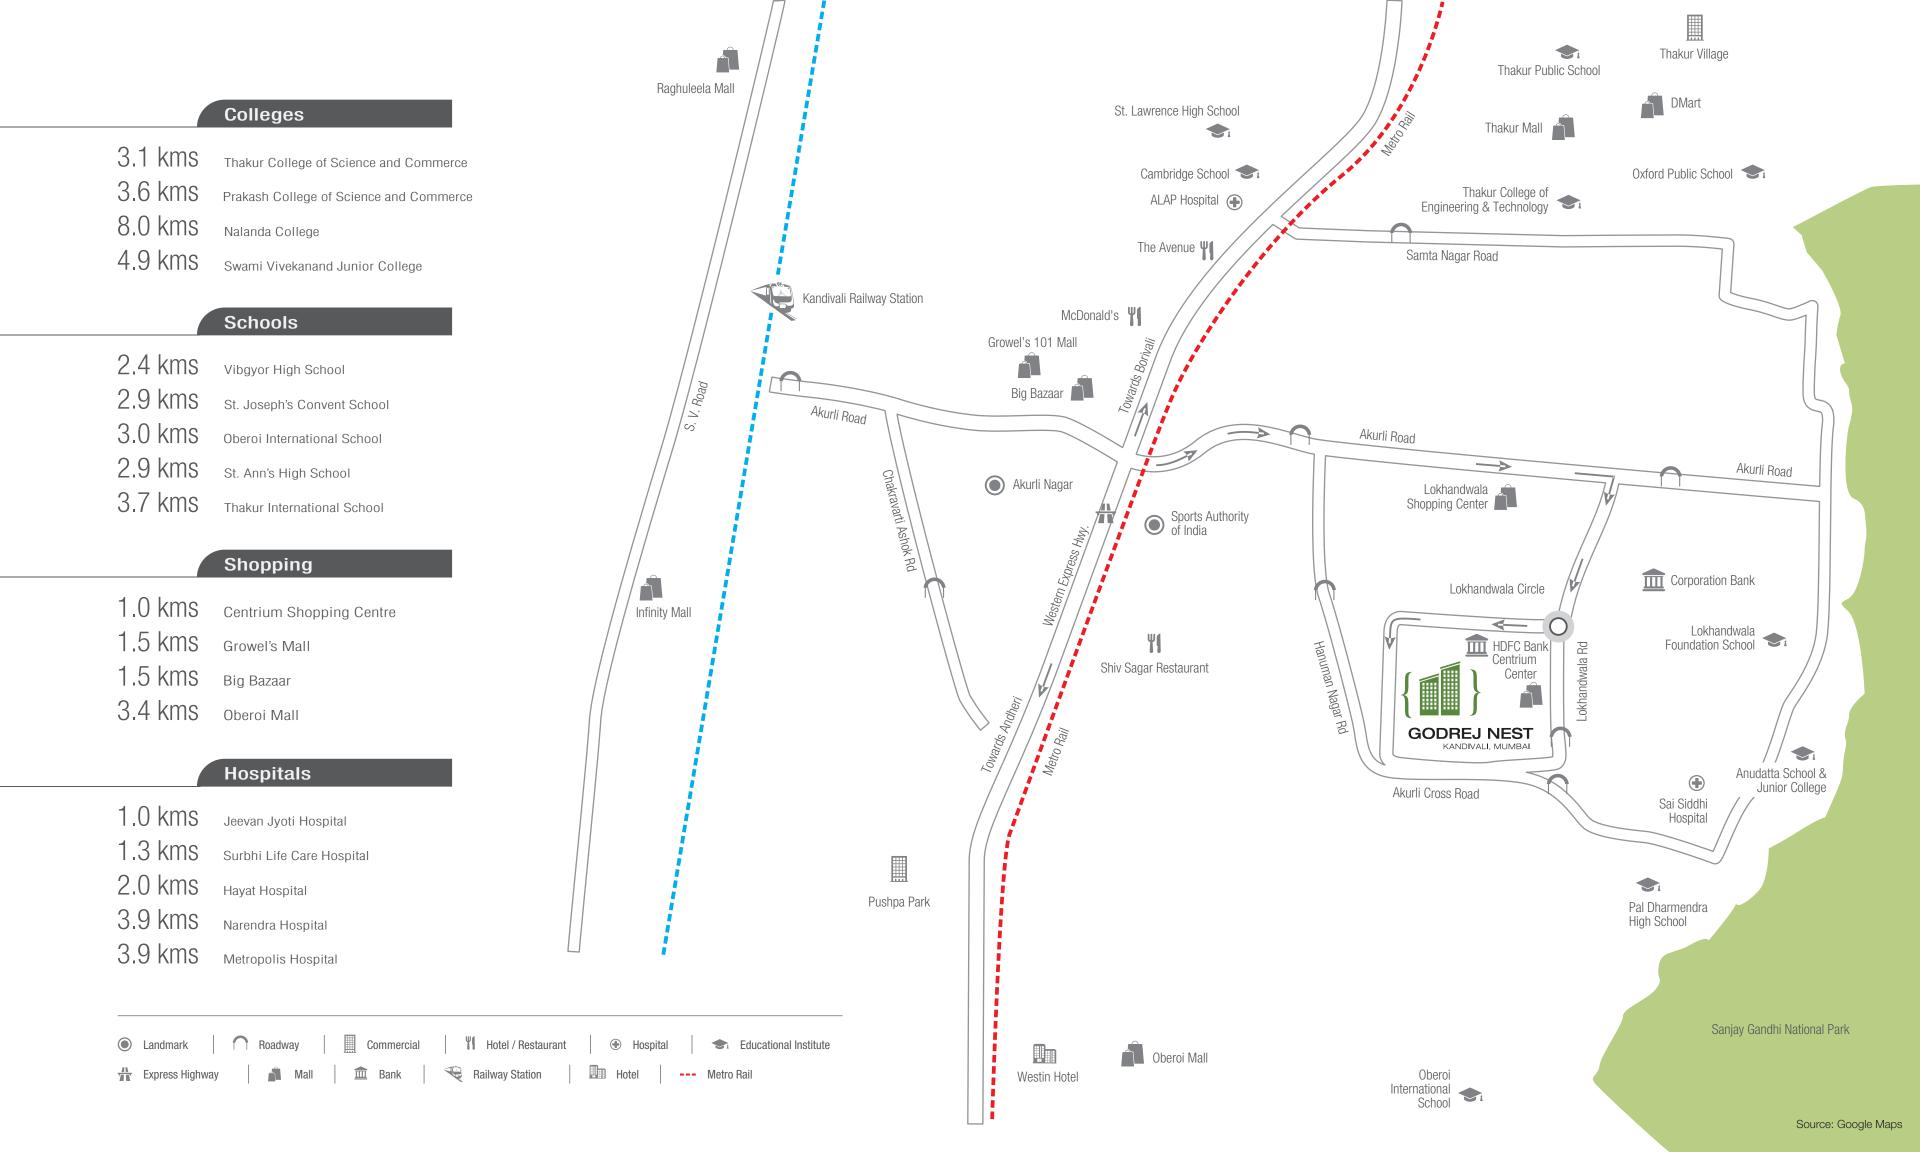

## That rare feeling of security, now has a place it can call home.

You could call it Kandivali's most secure address. Because that's what it's designed to be. Godrej Nest is located in one of the most promising locations in Mumbai. It is well beyond the fringes of the city's humdrum, yet not too distant from the airport and commercial centres. It, in fact, puts you right in the middle of all the buzz and activity. With easy access to schools, malls, the upcoming metro station\*, the international airport, deluxe retail spaces and more, the location here too is designed to look after you and your loved ones.

Source: Google Maps. Travel time basis normal traffic conditions.

\*https://mmrda.maharashtra.gov.in/metro-line-7. (The metro rail and other infrastructure facility(ies) mentioned above are proposed to be developed by the Government and other authorities and we cannot predict the timing or the actual provisioning of these facility(ies), as the same is beyond our control. We shall not be responsible or liable for any delay or non-provisioning of the above.)