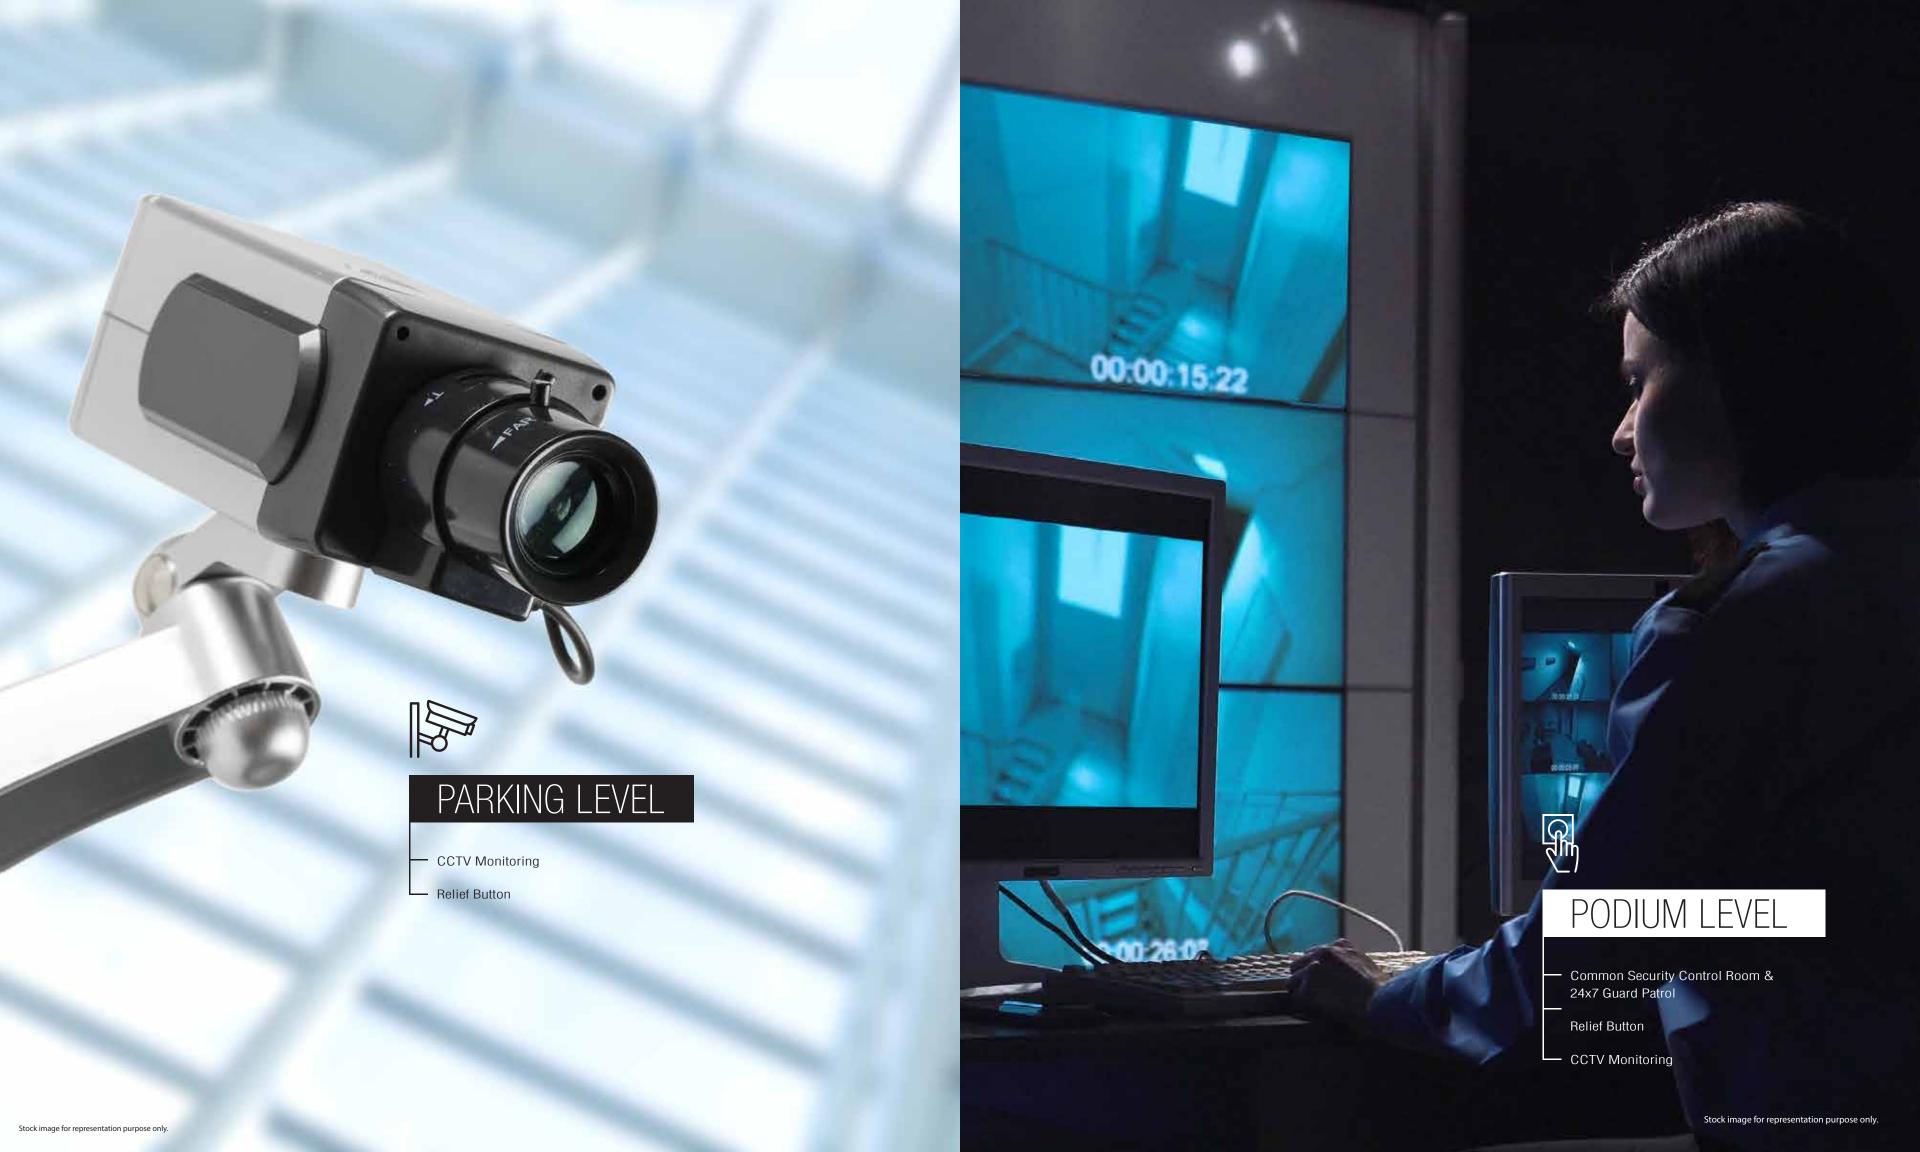

### -TIER SECURITY

- PROJECT LEVEL

— PARKING LEVEL

— PODIUM LEVEL

— TOWER LEVEL

— AMENITY LEVEL

— FLOOR / LOBBY LEVEL

APARTMENT LEVEL