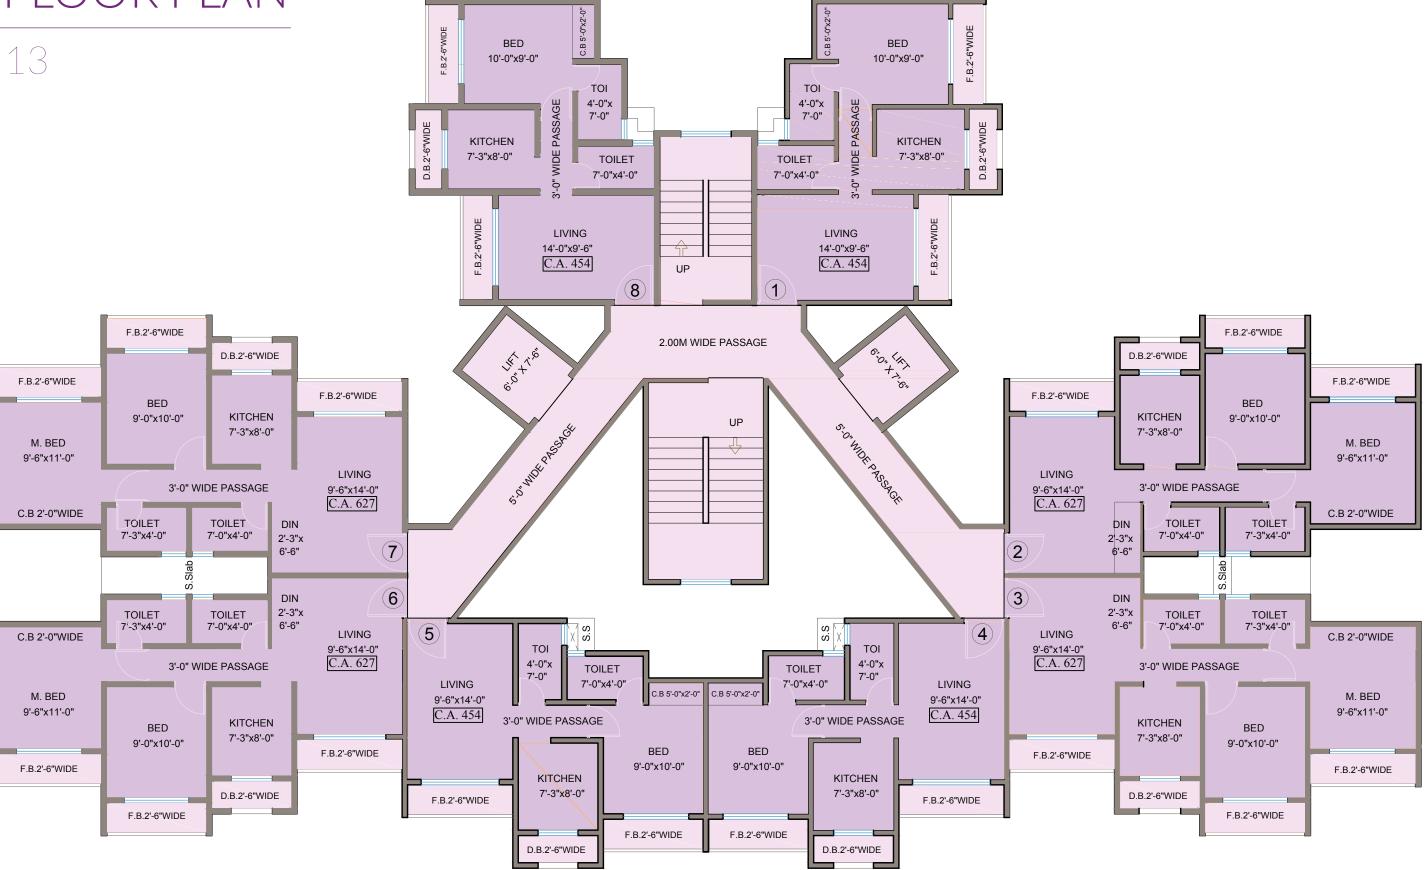

to the cities

Walk into the masterfully-planned oasis,
Wisteria Square, where you can be
cocooned in nature and still be connected to
the cities effortlessly.

## Privileged square of the city

#### Location Map

#### Healthcare

- Bhakti Vedanta Hospital
- Tunga Hospital
- Wockhardt Hospital

#### **Education**

- GCC International School
- Podar International School
- RBK International School
- Seven Square Academy

#### **Retail & Entertainment**

Brand Factory

- Star Bazaar
- Thakur Mall

#### **Hotels & Restaurants**

- GCC Hotel & Club
- Sai Palace Hotel
- Dara's Dhaba

#### **Emergency**

- Kanakia Police Station
- Naya Nagar Police Station
- Kashimira Police Station









18.00 M WIDE ROAD



#### TYPICAL FLOOR PLAN

Building No 12





### TYPICAL FLOOR PLAN Building No 13





#### 1-BHK UNIT PLAN

#### TOI 4'-0"x TOILET 7'-0" 7'-0"x4'-0" C.B 5'-0"x2'-0" LIVING 9'-6"x14'-0" 3'-0" WIDE PASS BED 9'-0"x10'-0" KITCHEN 7'-3"x8'-0" F.B.2'6"WIDE F.B.2'6"WIDE D.B.2'6"WIDE

#### 2-BHK UNIT PLAN



#### INTERNALAMENITIES

#### **Basic Amenities:**

- High speed passenger elevators
- Grand entrance lobby with card automation system
- CCTV in entrance & common areas
- Internet connection
- Intercom connectivity
- Solar connection in each flat for water heater

#### **Interior Amenities:**

- Living & bedroom:
- Vitrified tile flooring
- Telephone & TV point
- Kitchen:
- Granite kitchen platform (dry & wet) with stainless steel sink
- Designer tiles on dado

#### • Toilet:

- Anti-skid tile flooring
- Designer tiles dado up to door height
- Electrical point for geyser
-