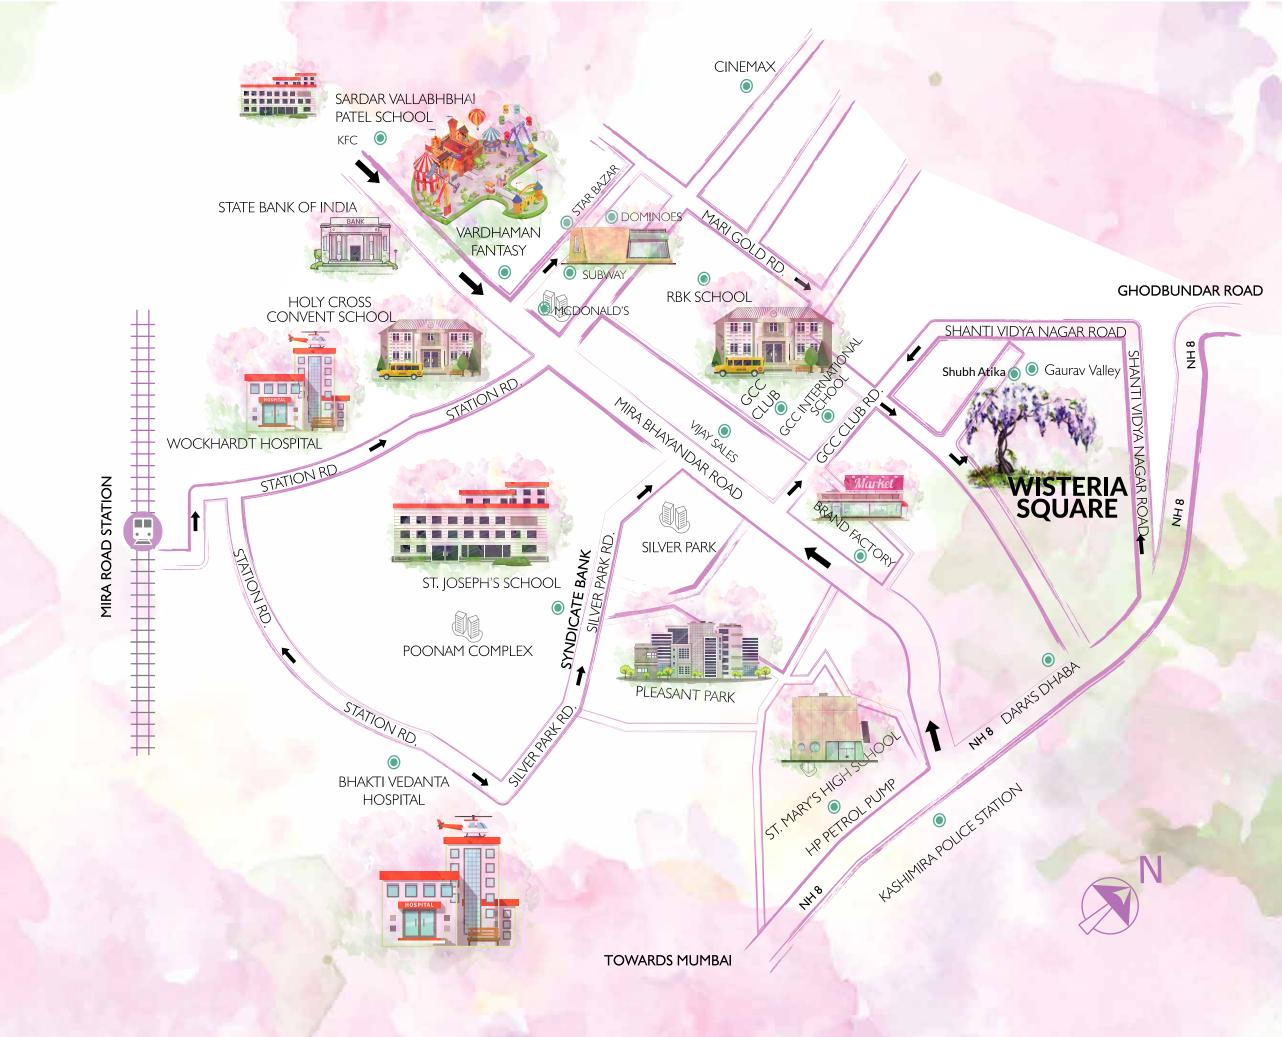

#### Location Map

#### Healthcare

- Bhakti Vedanta Hospital
- Tunga Hospital
- Wockhardt Hospital

#### **Education**

- GCC International School
- Podar International School
- RBK International School
- Seven Square Academy

#### **Retail & Entertainment**

Brand Factory

- Star Bazaar
- Thakur Mall

#### **Hotels & Restaurants**

- GCC Hotel & Club
- Sai Palace Hotel
- Dara's Dhaba

#### **Emergency**

- Kanakia Police Station
- Naya Nagar Police Station
- Kashimira Police Station

18.00 M WIDE ROAD