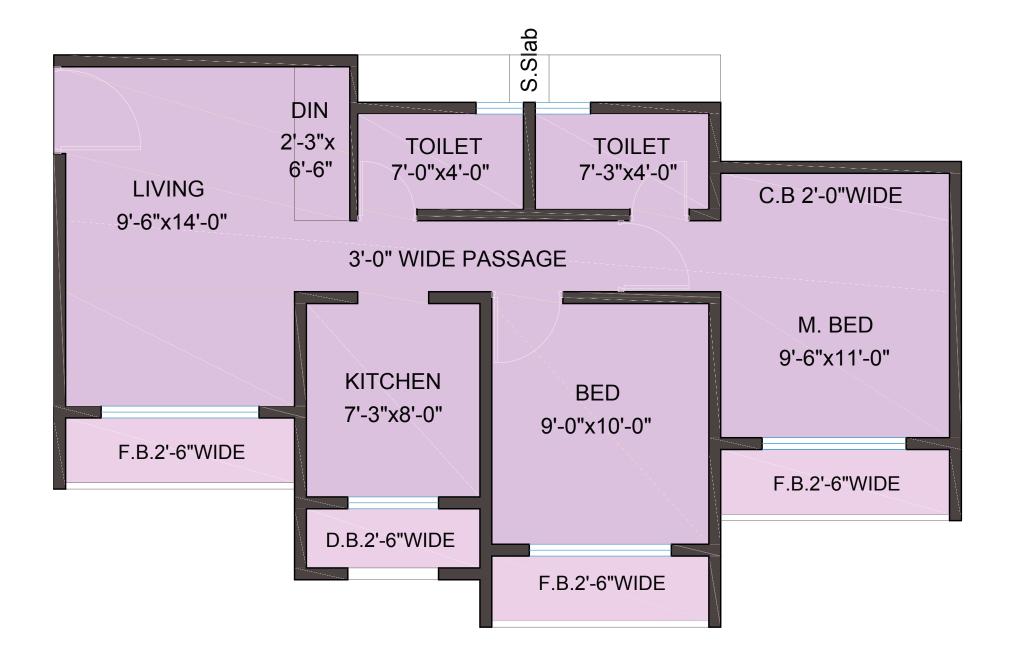

# Healthcare

- Bhakti Vedanta Hospital
- Tunga Hospital
- Wockhardt Hospital

#### **Education**

- GCC International School
- Podar International School
- RBK International School
- Seven Square Academy

#### **Retail & Entertainment**

Brand Factory

- Star Bazaar
- Thakur Mall

#### **Hotels & Restaurants**

- GCC Hotel & Club
- Sai Palace Hotel
- Dara's Dhaba

#### **Emergency**

- Kanakia Police Station
- Naya Nagar Police Station
- Kashimira Police Station









18.00 M WIDE ROAD



#### TYPICAL FLOOR PLAN

Building No 12





### TYPICAL FLOOR PLAN Building No 13





#### 1-BHK UNIT PLAN

#### TOI 4'-0"x TOILET 7'-0" 7'-0"x4'-0" C.B 5'-0"x2'-0" LIVING 9'-6"x14'-0" 3'-0" WIDE PASS BED 9'-0"x10'-0" KITCHEN 7'-3"x8'-0" F.B.2'6"WIDE F.B.2'6"WIDE D.B.2'6"WIDE

#### 2-BHK UNIT PLAN



#### INTERNALAMENITIES

#### **Basic Amenities:**

- High speed passenger elevators
- Grand entrance lobby with card automation system
- CCTV in entrance & common areas
- Internet connection
- Intercom connectivity
- Solar connection in each flat for water heater

#### **Interior Amenities:**

- Living & bedroom:
- Vitrified tile flooring
- Telephone & TV point
- Kitchen:
- Granite kitchen platform (dry & wet) with stainless steel sink
- Designer tiles on dado

#### • Toilet:

- Anti-skid tile flooring
- Designer tiles dado up to door height
- Electrical point for geyser
- Exhaust fan
- Best quality Sanitary ware fixtures & CP fittings

#### Windows & Balcony:

- Heavy section aluminum powder coated windows with granite sills & guard bars
- Electrical points in all the balconies
- Glass