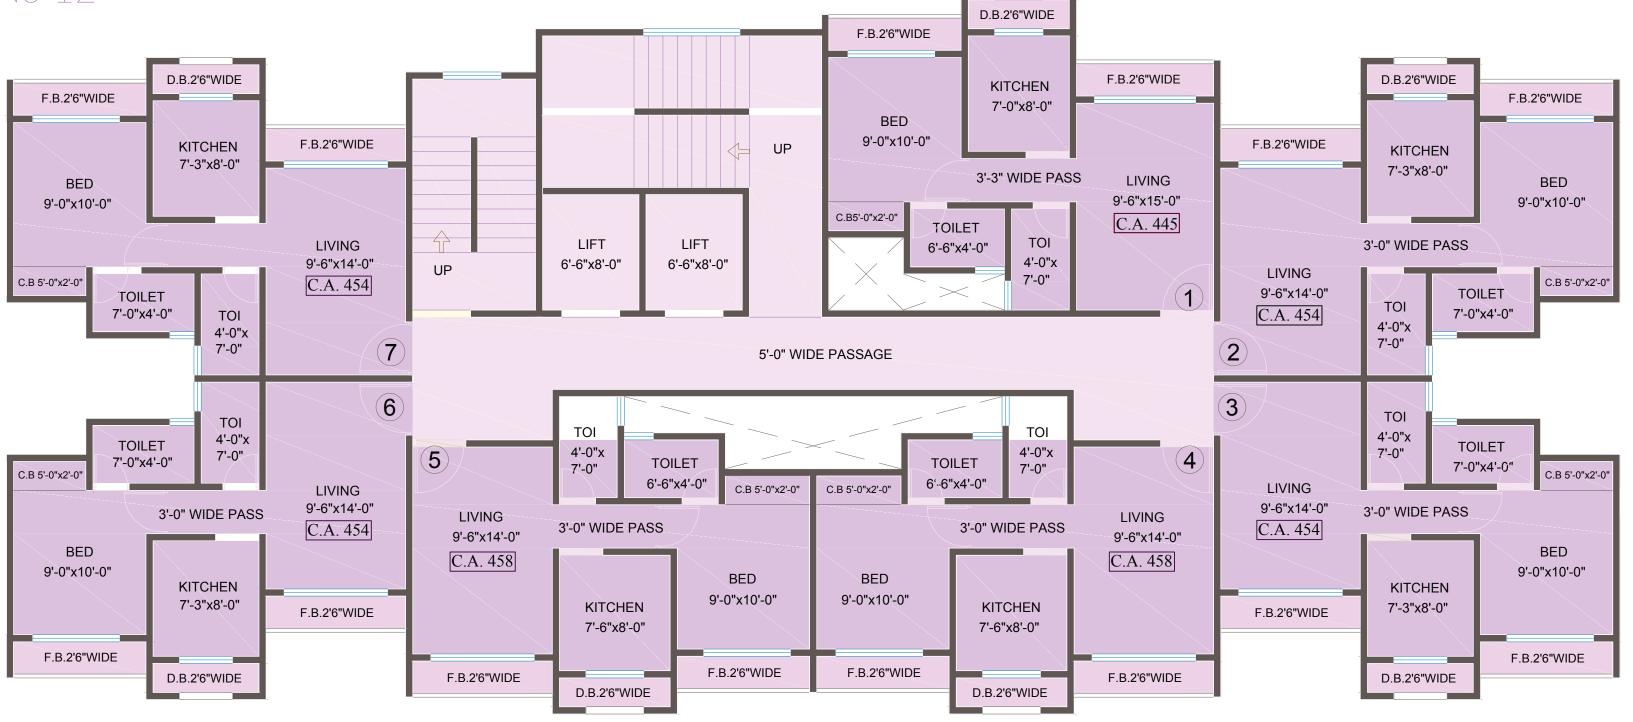

you







# Away from the chaos but closer to the cities

Walk into the masterfully-planned oasis,
Wisteria Square, where you can be
cocooned in nature and still be connected to
the cities effortlessly.

## Privileged square of the city

#### Location Map

#### Healthcare

- Bhakti Vedanta Hospital
- Tunga Hospital
- Wockhardt Hospital

#### **Education**

- GCC International School
- Podar International School
- RBK International School
- Seven Square Academy

#### **Retail & Entertainment**

Brand Factory

- Star Bazaar
- Thakur Mall

#### **Hotels & Restaurants**

- GCC Hotel & Club
- Sai Palace Hotel
- Dara's Dhaba

#### **Emergency**

- Kanakia Police Station
- Naya Nagar Police Station
- Kashimira Police Station









18.00 M WIDE ROAD



#### TYPICAL FLOOR PLAN

Building No 12





### TYPICAL FLOOR PLAN Building No 13





#### 1-BHK UNIT PLAN

#### TOI 4'-0"x TOILET 7'-0" 7'-0"x4'-0" C.B 5'-0"x2'-0" LIVING 9'-6"x14'-0" 3'-0" WIDE PASS BED 9'-0"x10'-0" KITCHEN 7'-3"x8'-0" F.B.2'6"WIDE F.B.2'6"WIDE D.B.2'6"WIDE

#### 2-BHK UNIT PLAN



#### INTERNALAMENITIES

#### **Basic Amenities:**

- High speed passenger elevators
- Grand entrance lobby with card automation system
- CCTV in entrance & common areas
- Internet connection
- Intercom connectivity
- Solar connection in each flat for water heater

#### **Interior Amenities:**

- Living & bedroom:
- Vitrified tile flooring
- Telephone & TV point
- Kitchen:
- Granite kitchen platform (dry & wet) with stainless steel sink
- Designer tiles on dado

#### • Toilet:

- Anti-skid tile flooring
- Designer tiles dado up to d