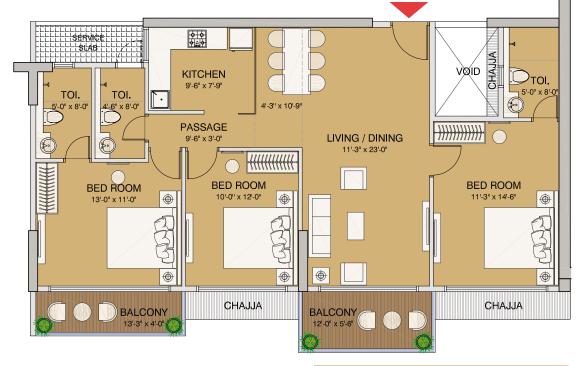

eepz Andheri Kalina

## **Upcoming Infrastructure Development Nearby**

- Upcoming Metro Line
- Upcoming Elevated Corridor on Santacruz Chembur Link Road (SCLR)

# ARISTOCRAT PRIVILEGES



**Elevating Your Health & Happiness Forever** 

**Indulgent Lifestyle Amenities** 















# ARISTOCRAT SKY LIFESTYLE



**Ushering Indulgent Experiences on the Highs** 

Extravagant Rooftop Wellness & Recreation Amenities













## TYPICAL FLOOR PLAN (1ST TO 18TH)





## 2BHK UNIT PLAN (WING-A & B)



| Flat Type | RERA Carpet Area | Deck Area | Total Area |
|-----------|------------------|-----------|------------|
|           |                  |           |            |
| 2 BHK     | 710              | 105       | 815        |

## 3BHK UNIT PLAN (WING-A)



## 3BHK-A UNIT PLAN (WING-B)







## JODI FLAT NO. 1 & 2 (WING-A)



| Flat Type | RERA Carpet Area | Deck Area | Total Area |
|-----------|------------------|-----------|------------|
|           |                  |           |            |
| 2 BHK     | 710              | 105       | 815        |
| 3 BHK     | 1085             | 180       | 1265       |













**LANDMARKS** 

OF ICONIC LIFESTYLE

~4.1 MILLION SQ. FT.

UNDER CONSTRUCTION HAPPINESS DELIVERED TO

**RUPAREL ARIANA** - PAREL

MahaRERA No. P51900003250















RUPAREL ICON (JEWEL) - PAREL

RUPAREL LUMINARE - DADAR (E) MahaRERA No. P51900034393











~2700 FAMILIES