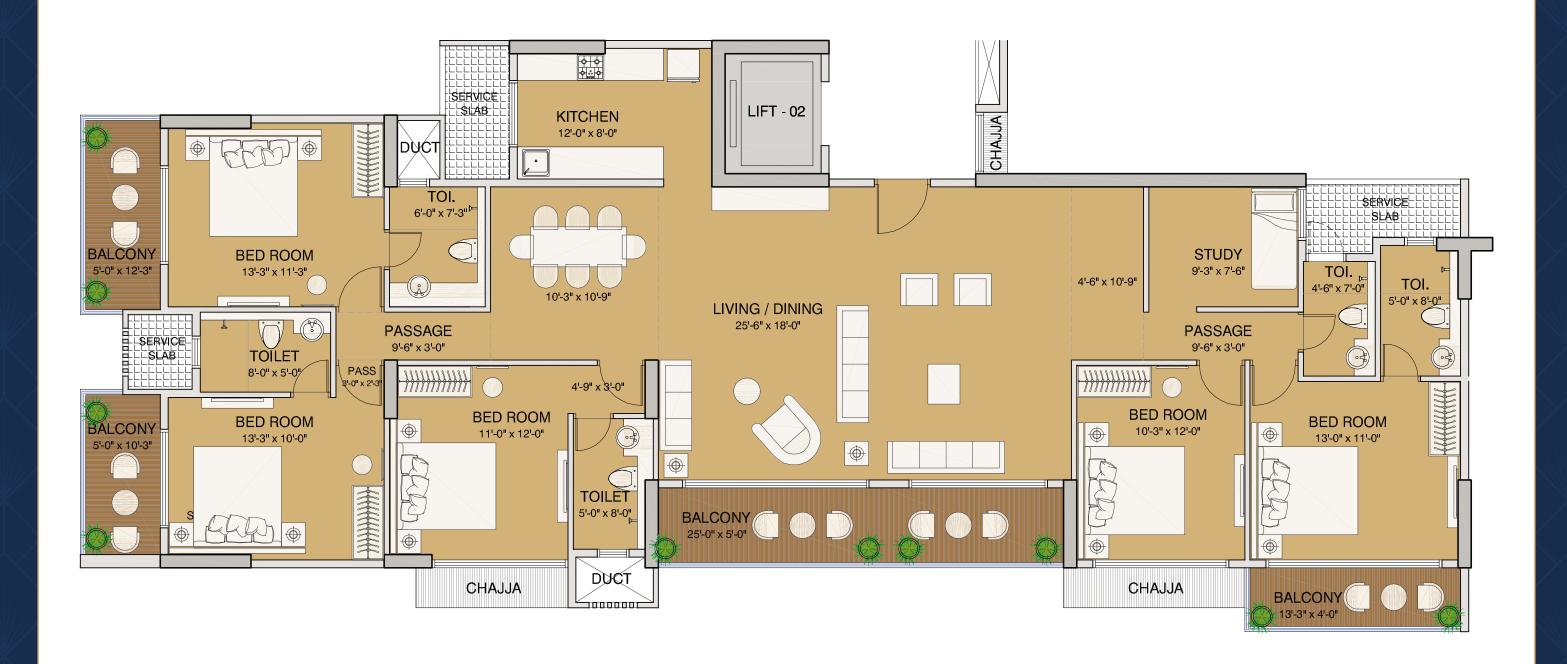

## JODI FLAT NO. 1 & 2 (WING-A)

| Flat Type | RERA Carpet Area | Deck Area | Total Area |
|-----------|------------------|-----------|------------|
|           |                  |           |            |
| 2 BHK     | 710              | 105       | 815        |
| 3 BHK     | 1085             | 180       | 1265       |