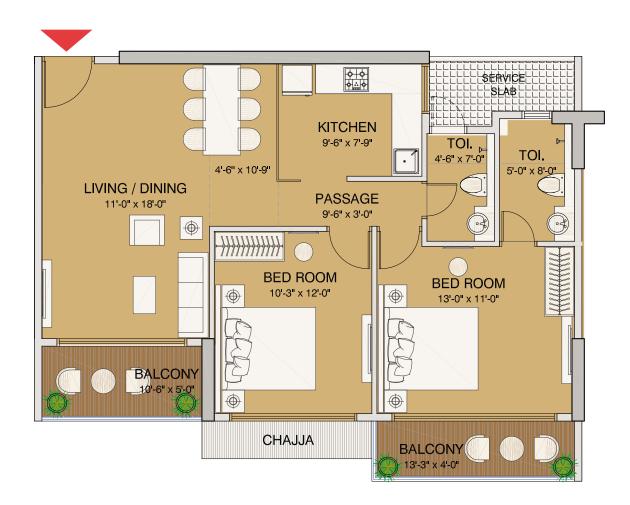

## 2BHK UNIT PLAN (WING-A & B)

| Flat Type | RERA Carpet Area | Deck Area | Total Area |
|-----------|------------------|-----------|------------|
|           |                  |           |            |
| 2 BHK     | 710              | 105       | 815        |