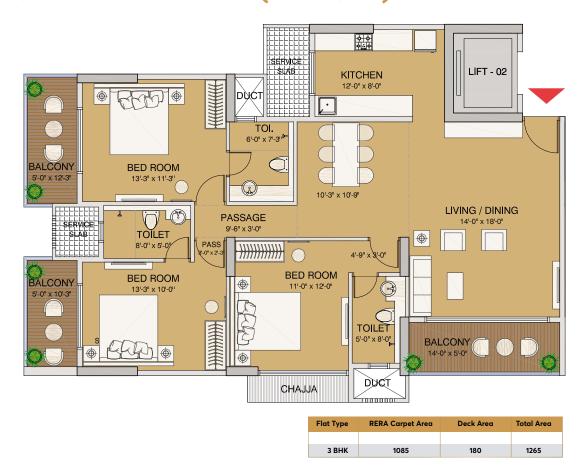

## JODI FLAT NO. 1 & 2 (WING-A)

| Flat Type | RERA Carpet Area | Deck Area | Total Area |
|-----------|------------------|-----------|------------|
|           |                  |           |            |
| 2 BHK     | 710              | 105       | 815        |
| 3 BHK     | 1085             | 180       | 1265       |