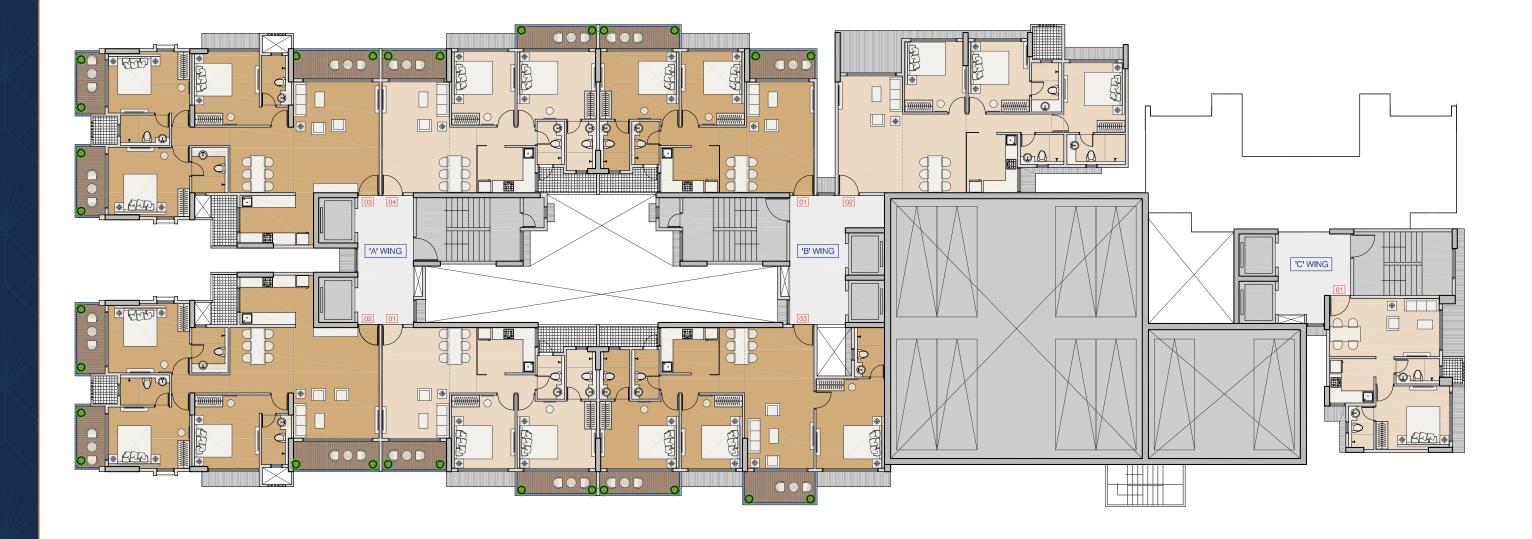

n Bharat Diamand Bourse Pali Village Cafe Lilavati Hospital

# EXPERIENCE ARISTOCRATIC ACCESS WITH THE WORLD



### 10+ Healthcare Centres

- Lilavati Hospital Hinduja Hospital
- Nanavati Hospital Asian Heart Institute
  - Asha Parekh Hospital

### 5+ Business Hubs

- Bandra Kurla Complex (BKC) Andheri
- Laxmi Industrial Estate Seepz Andheri Kalina

## **Upcoming Infrastructure Development Nearby**

- Upcoming Metro Line
- Upcoming Elevated Corridor on Santacruz Chembur Link Road (SCLR)

# ARISTOCRAT PRIVILEGES



**Elevating Your Health & Happiness Forever** 

**Indulgent Lifestyle Amenities** 















# ARISTOCRAT SKY LIFESTYLE



**Ushering Indulgent Experiences on the Highs** 

Extravagant Rooftop Wellness & Recreation Amenities













## TYPICAL FLOOR PLAN (1ST TO 18TH)





## 2BHK UNIT PLAN (WING-A & B)



| Flat Type | RERA Carpet Area | Deck Area | Total Area |
|-----------|------------------|-----------|------------|
|           |                  |           |            |
| 2 BHK     | 710              | 105       | 815        |

## 3BHK UNIT PLAN (WING-A)



## 3BHK-A UNIT PLAN (WING-B)







## JODI FLAT NO. 1 & 2 (WING-A)



| Flat Type | RERA Carpet Area | Deck Area | Total Area |
|-----------|------------------|-----------|------------|
|           |                  |           |            |
| 2 BHK     | 710              | 105       | 815        |
| 3 BHK     | 1085             | 180       | 1265       |













**LANDMARKS** 

OF ICONIC LIFESTYLE

~4.1 MILLION SQ. FT.

UNDER CONSTRUCTION HAPPINESS DELIVERED TO

**RUPAREL ARIANA** - PA